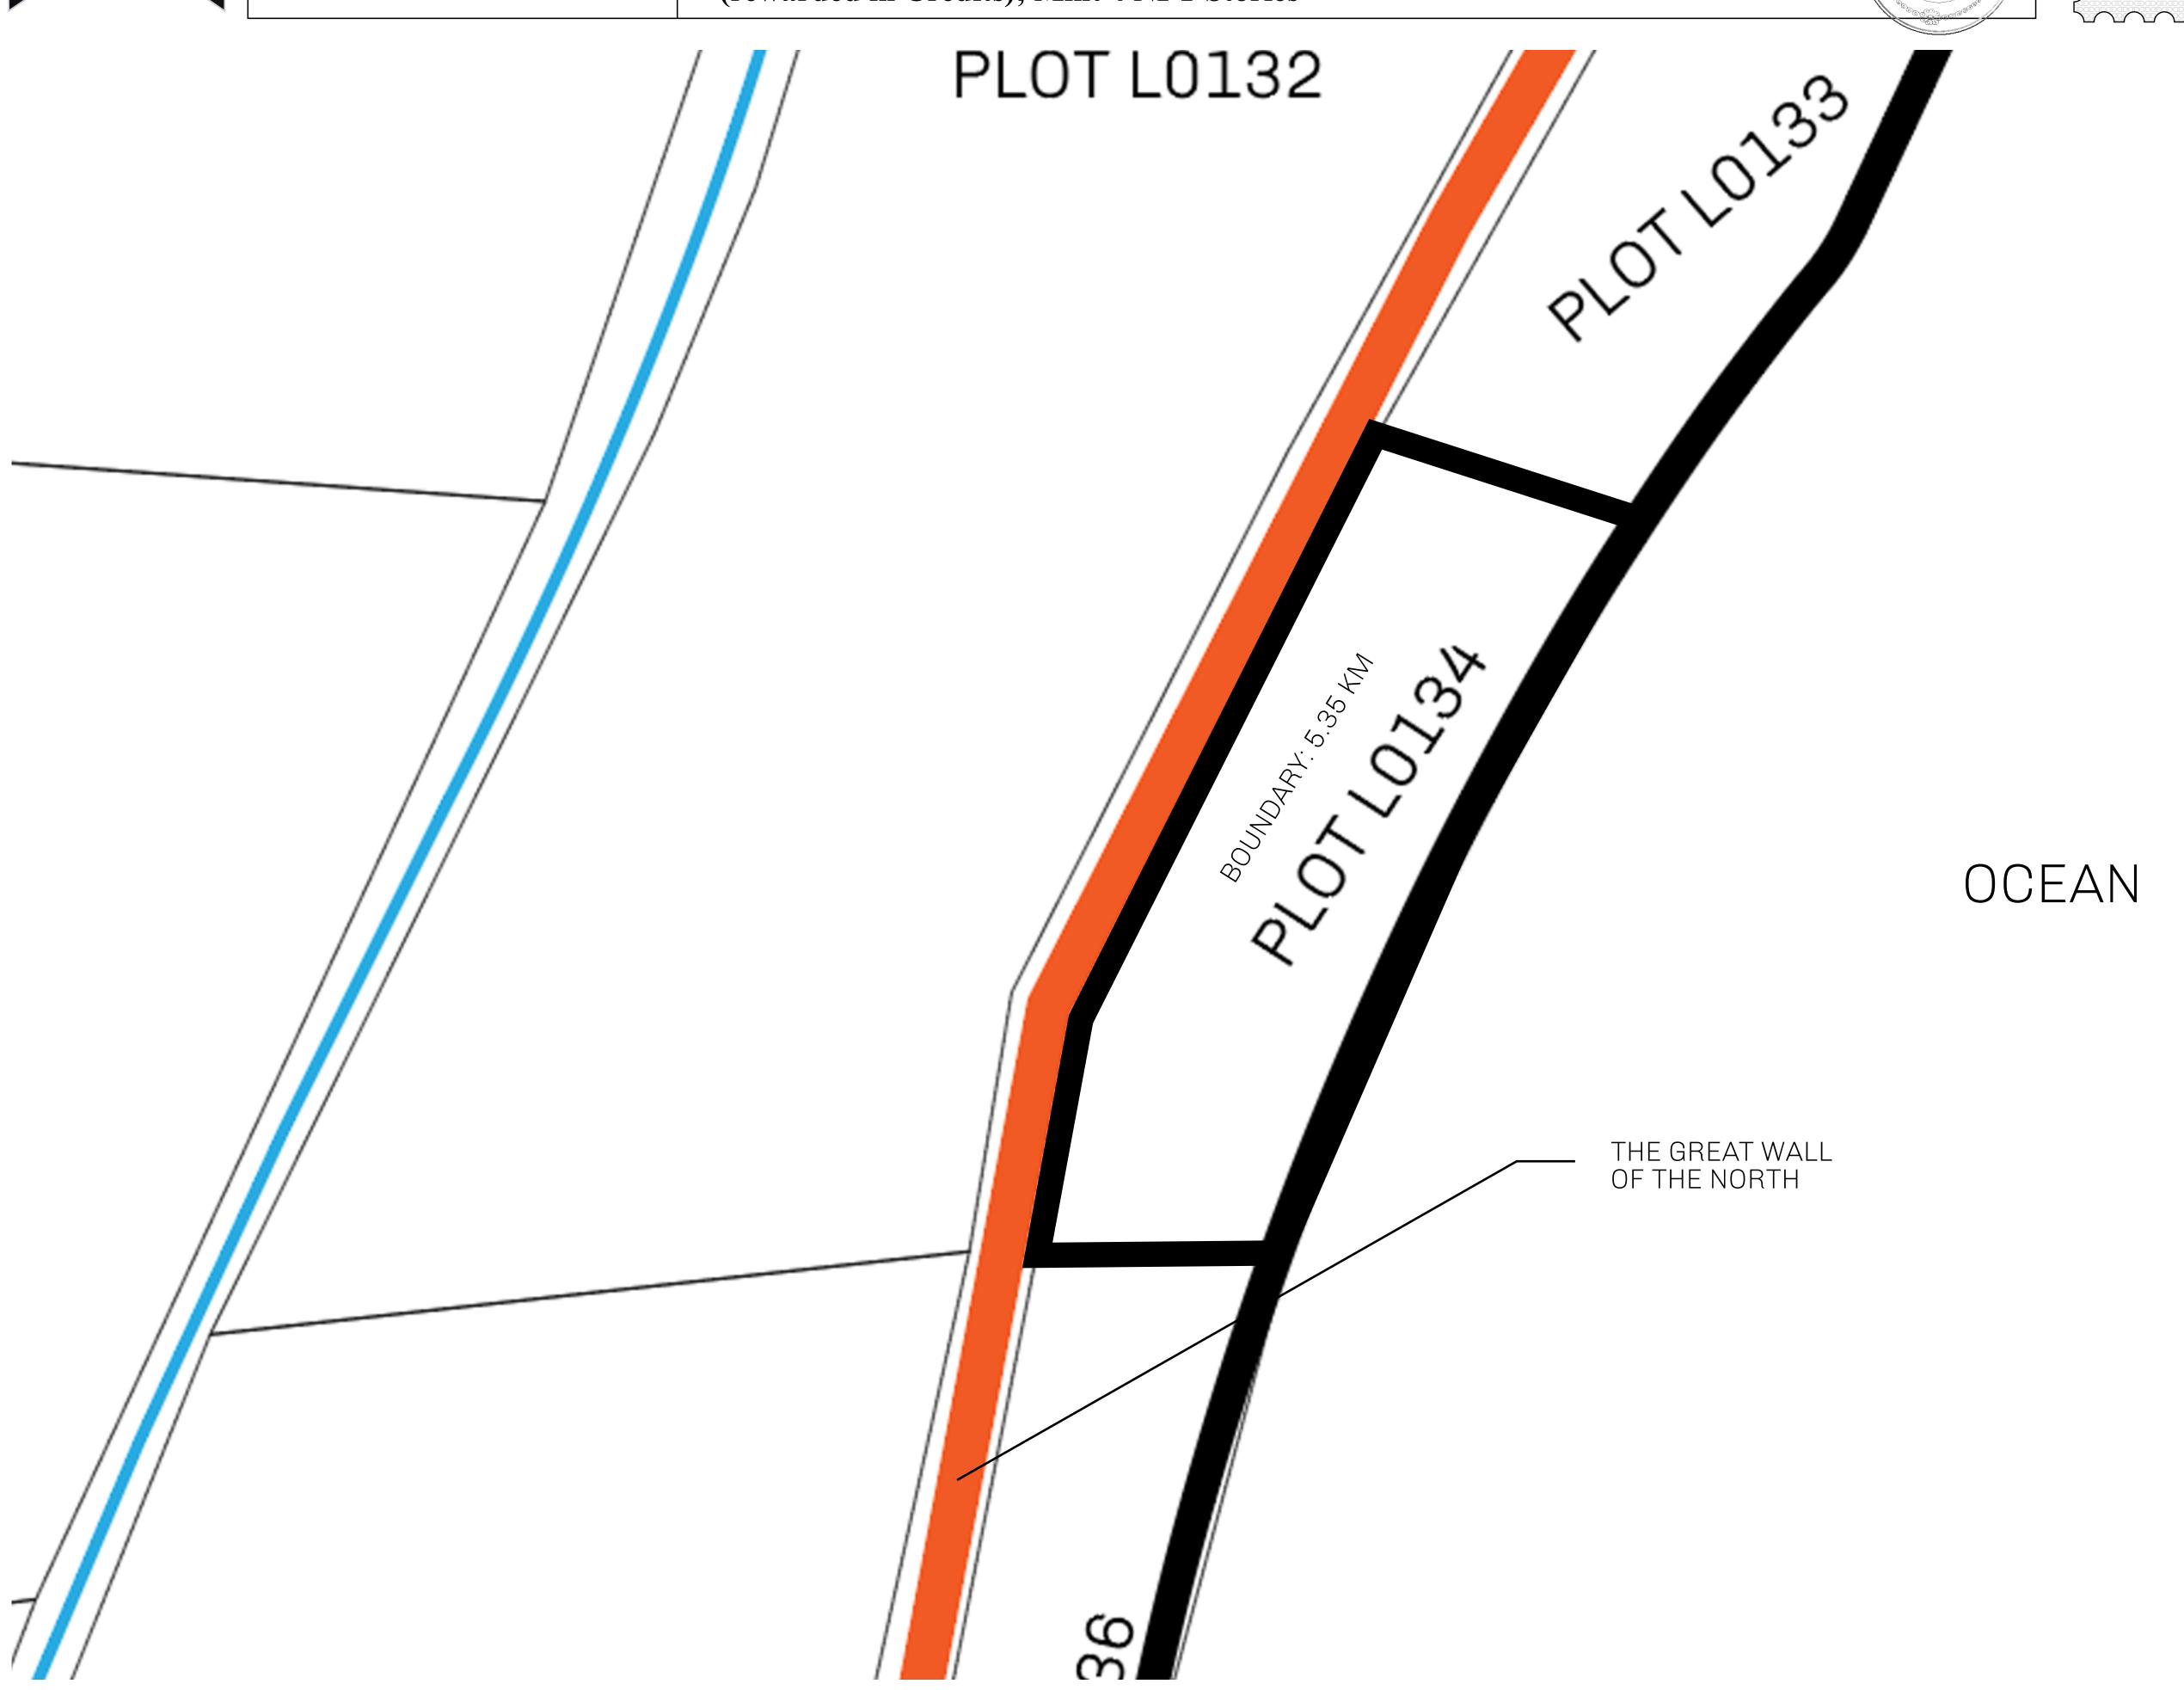

## H.M. LNFT Land Registry

L0134-221121

TITLE NUMBER

ADMINISTRATIVE AREA

THE GREAT EMPIRE

ISSUED 22 November 2021

SCALE 1/50000

OWNER ENTITLEMENT

Type W-GE: Share of 0.3% of all BUN sales based on number of NFT Stories minted

(rewarded in Credits); Mint 4 NFT Stories