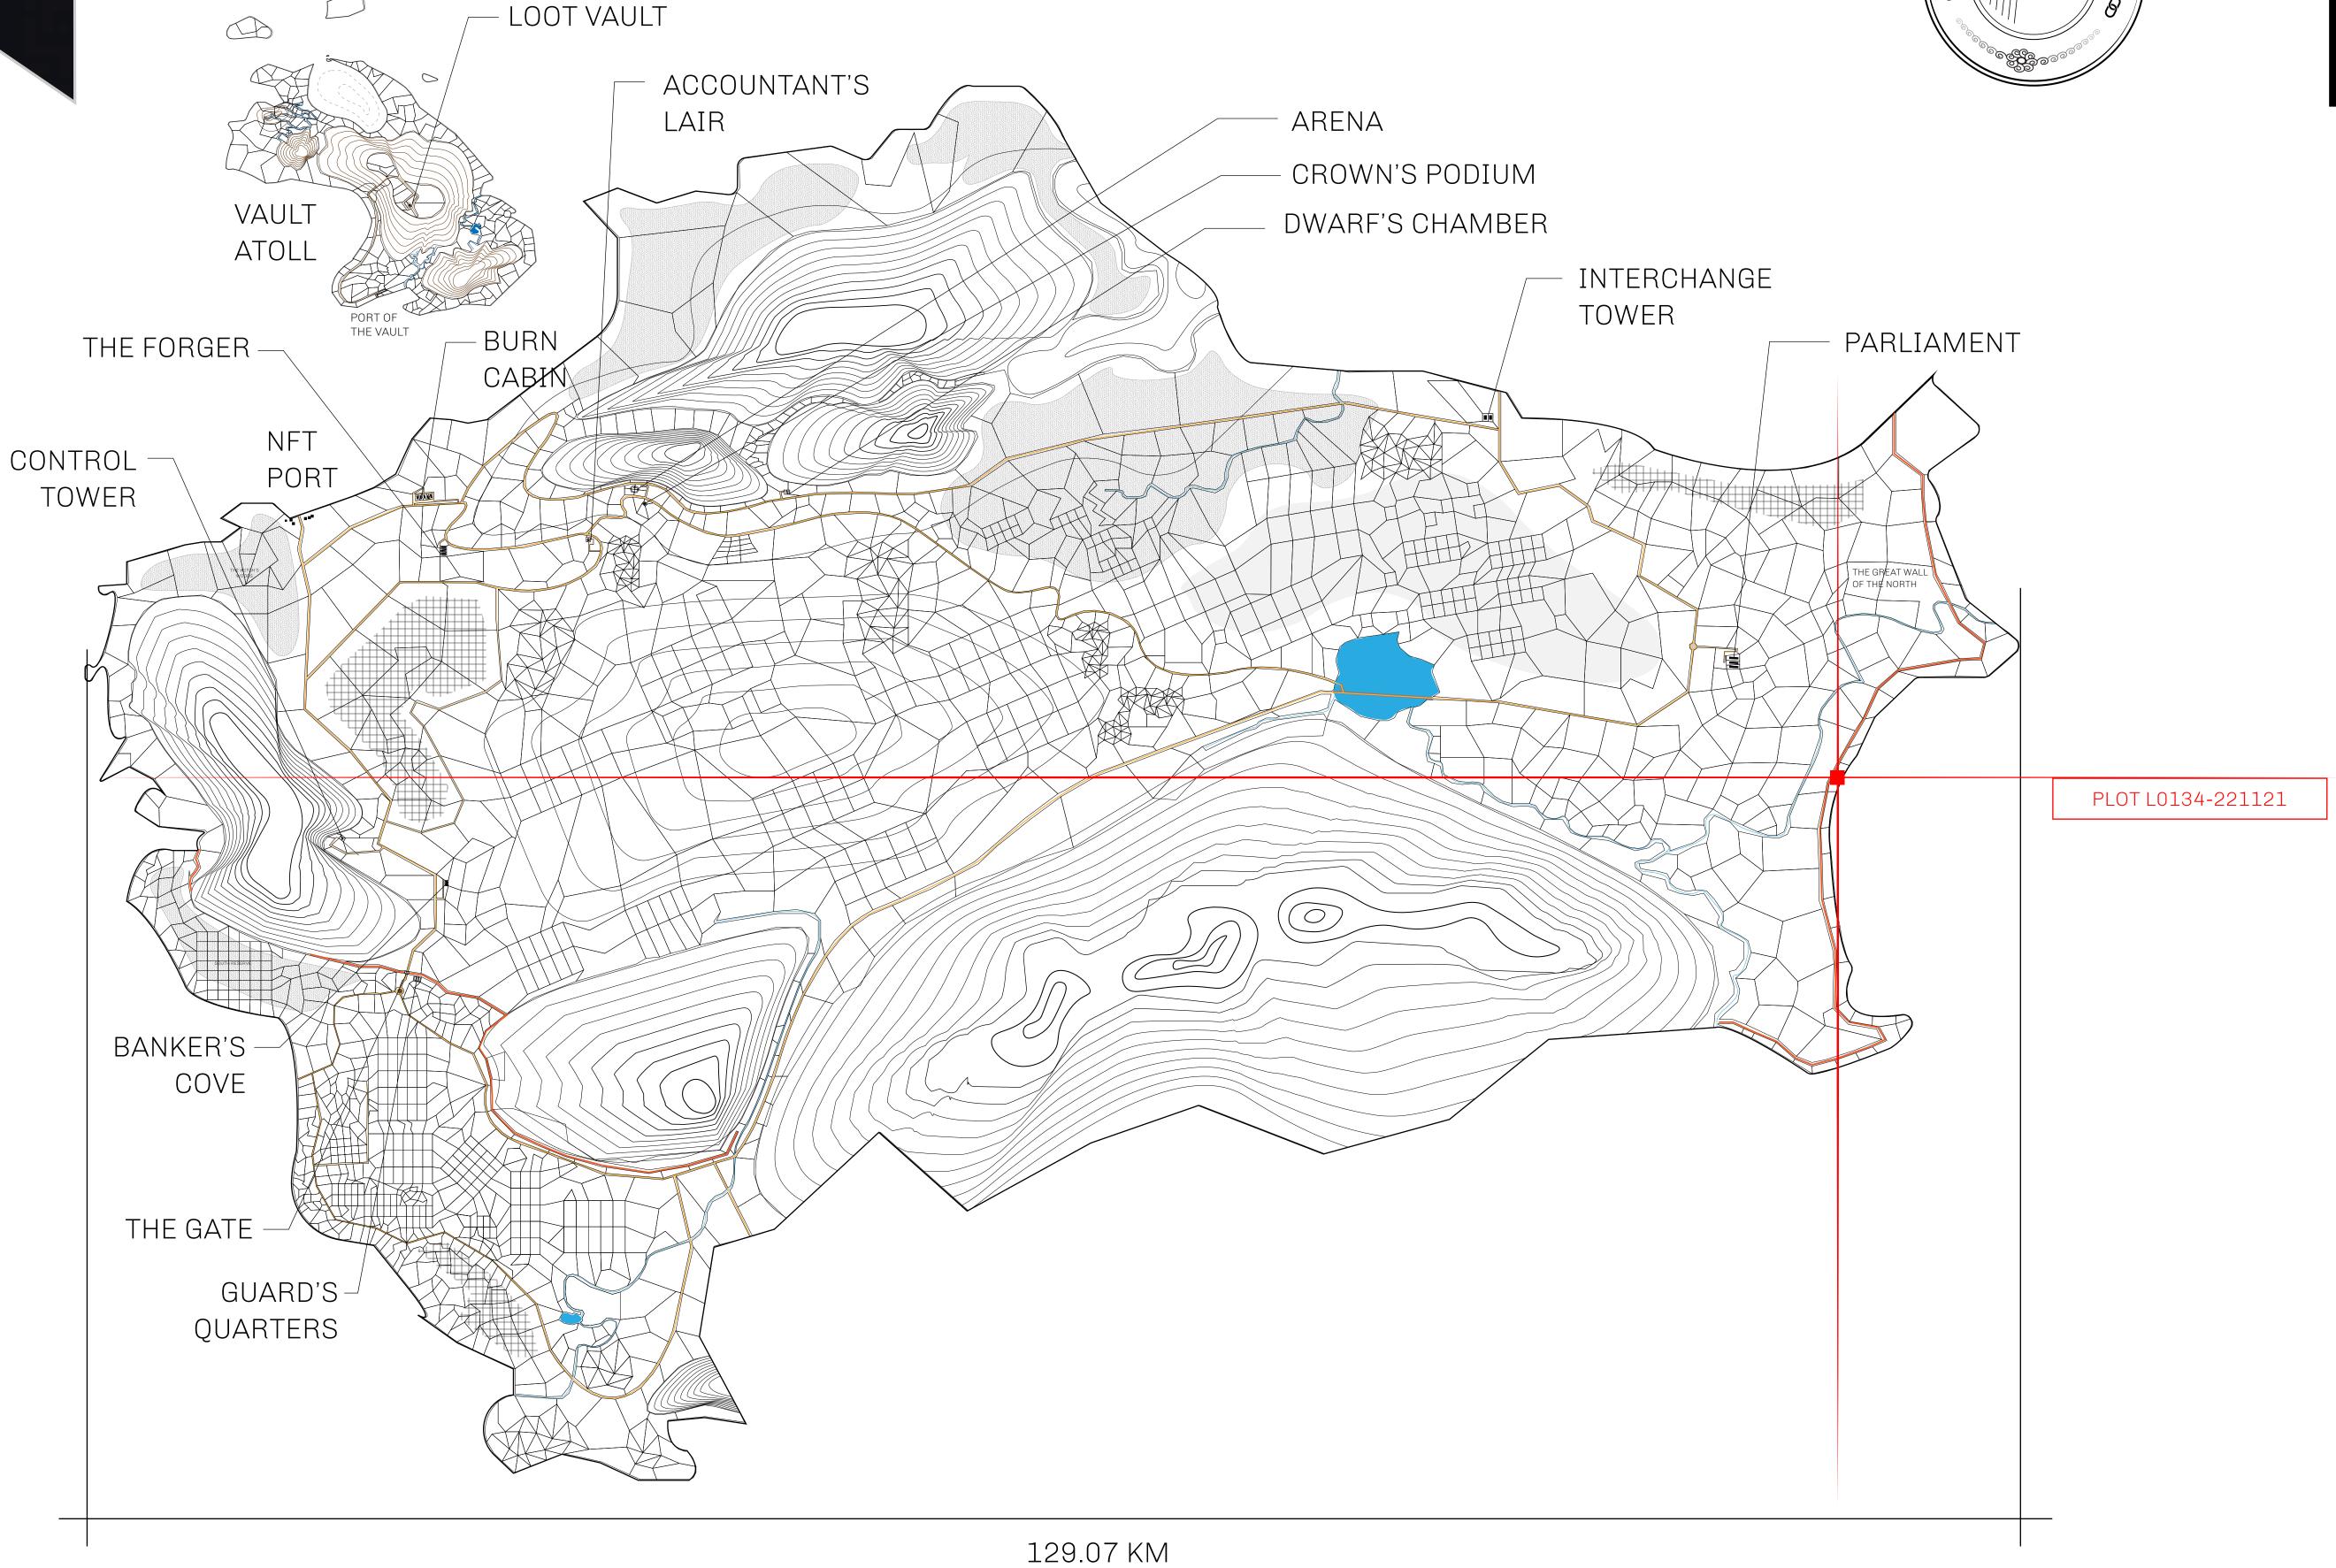

## HER MAJESTY'S GATED WORLD

As an economic and ruling powerhouse, the Great Empire controls the issuance and trade of BUN, LTT, and USDC reward credits. Decisions by its sitting parliamentarians affect Loot NFT World. Following the last war, border controls are tight and only invitees can enter. Each Sunday, all eyes focus on the Arena and the Crown's Podium, where battle-bidding auctions rage. The battle pit is not for the fainthearted and strategy plays a crucial role in winning.

## GEOGRAPHY

COASTLINE 462.64 KM (287.47 MILES)

BORDERS OCEAN, ROYAUME DE SATOSHI, X BY SL & TERRITORIO LTT ST

HIGHEST POINT MOUNT ARES +8120 M

LOWEST POINT NFT PORT 0 M

PLOTS 2284 SCALE 1:50000