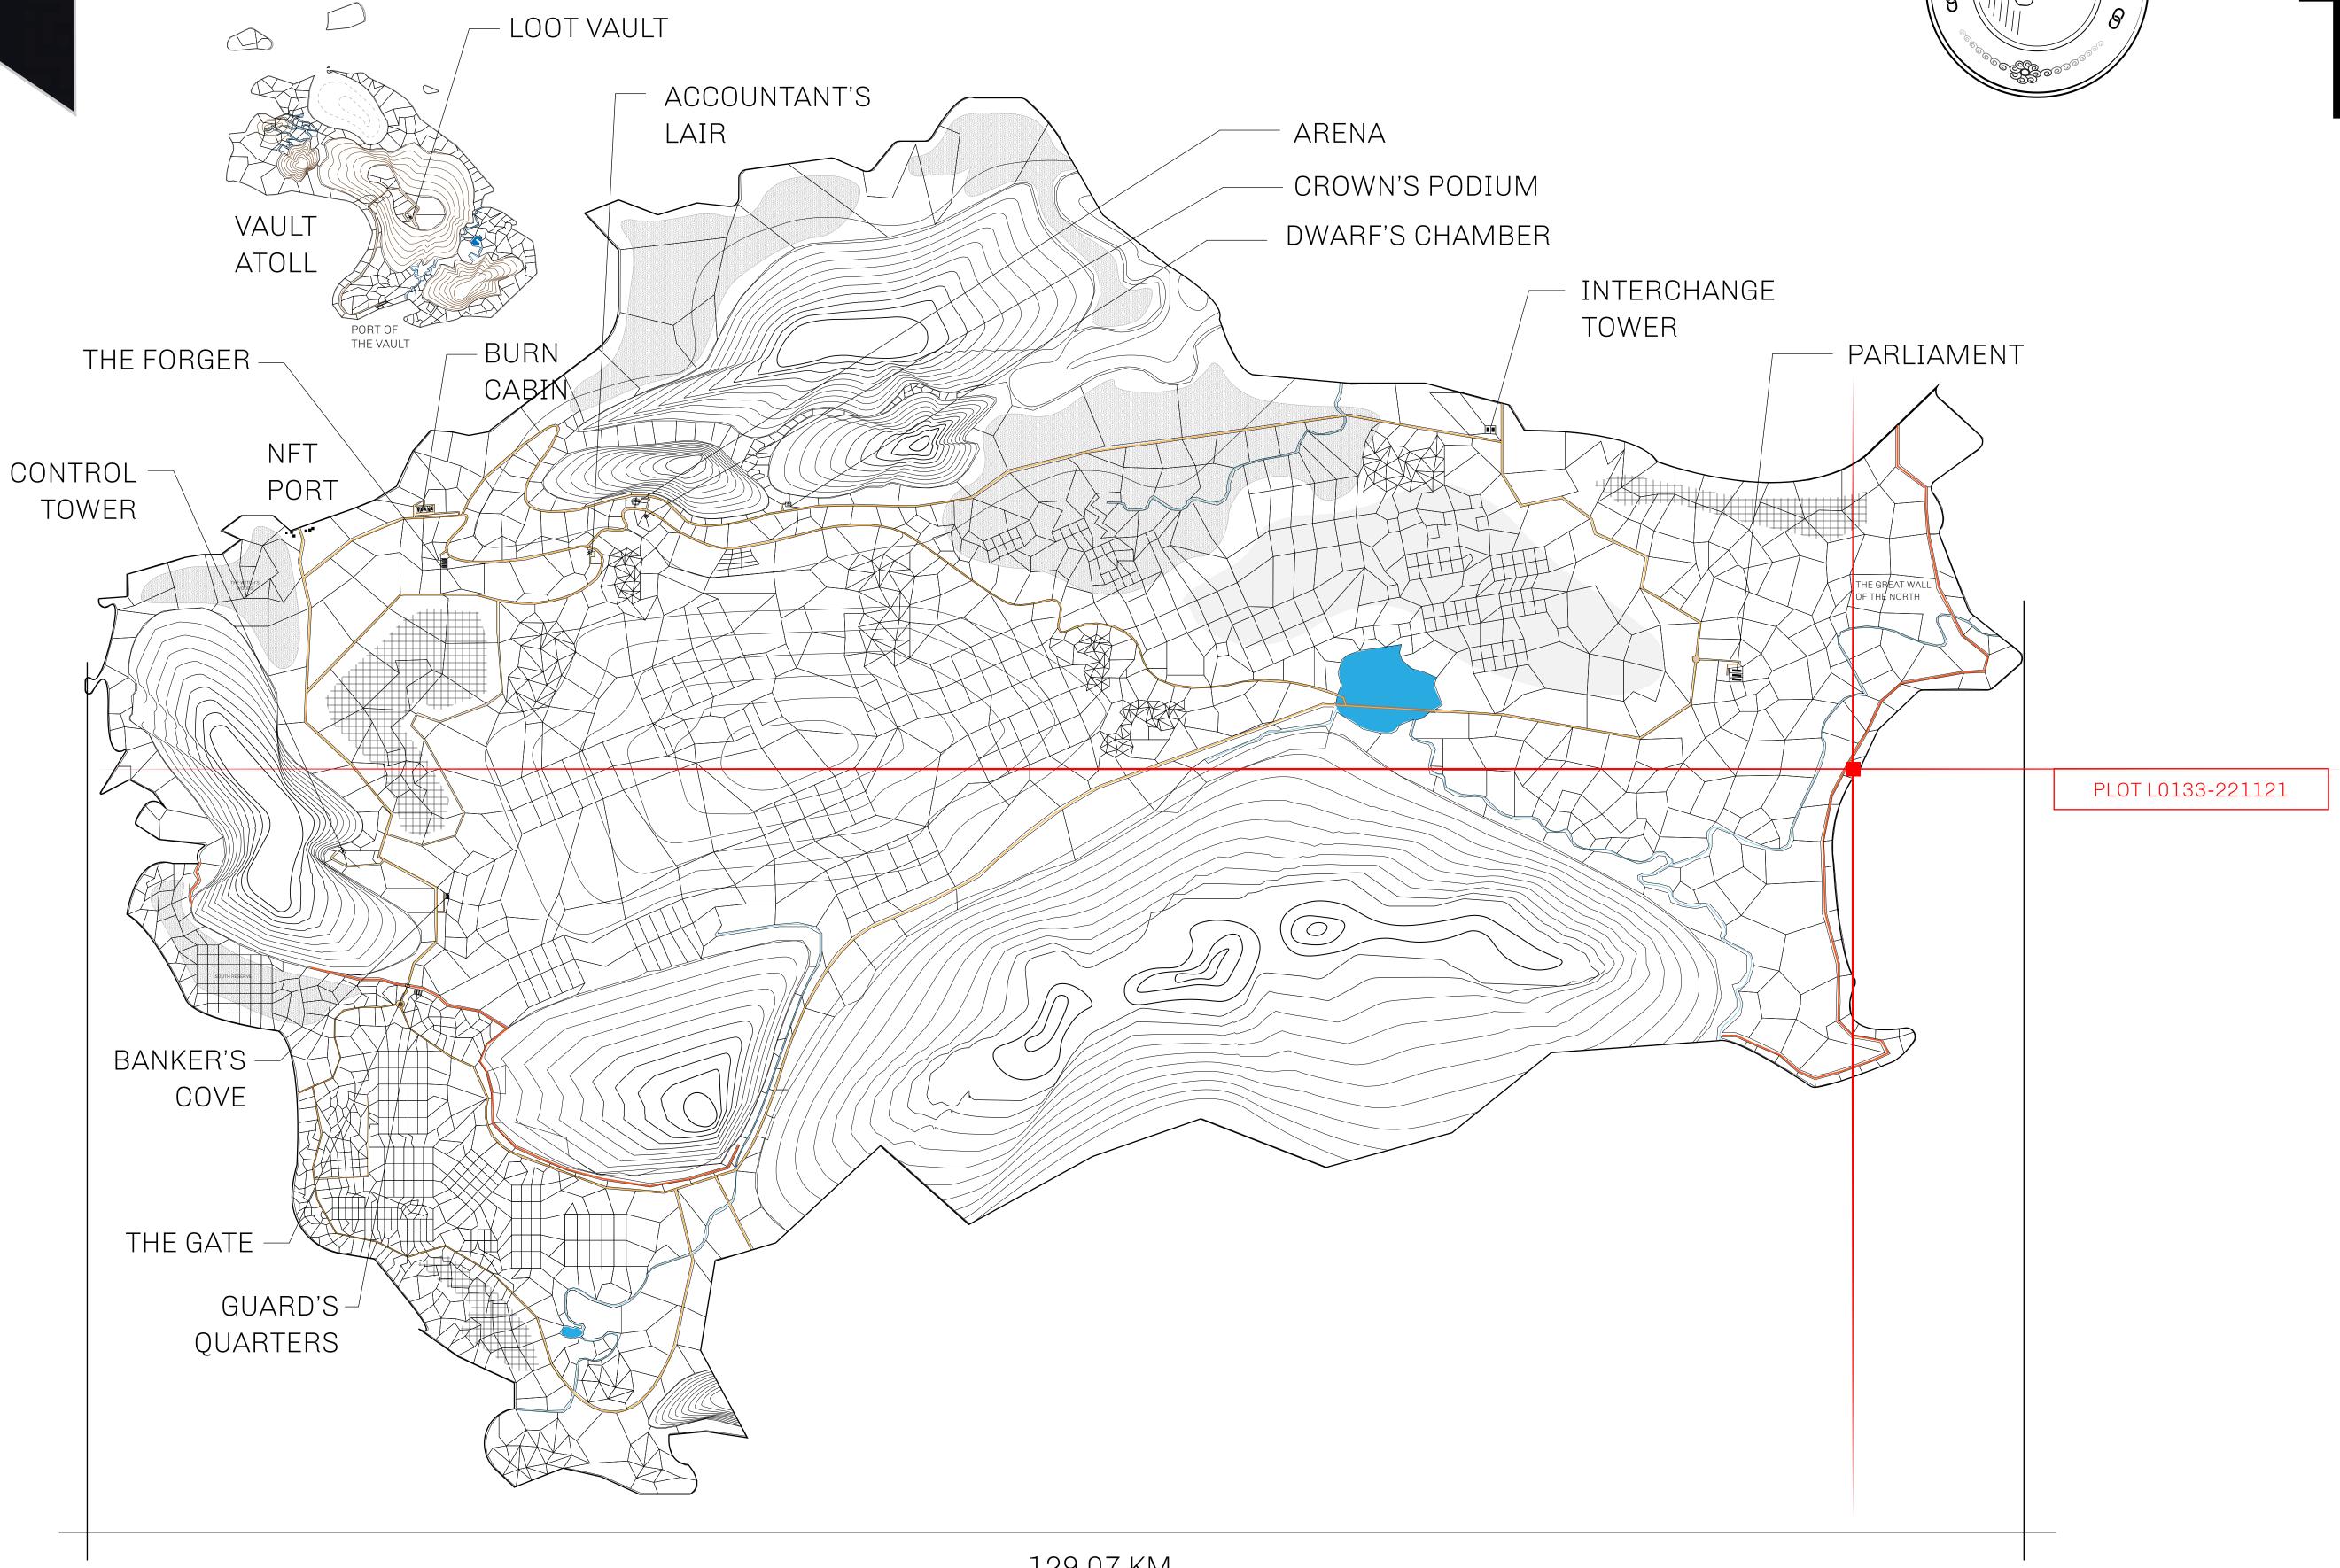

## HER MAJESTY'S GATED WORLD

As an economic and ruling powerhouse, the Great Empire controls the issuance and trade of BUN, LTT, and USDC reward credits. Decisions by its sitting parliamentarians affect Loot NFT World. Following the last war, border controls are tight and only invitees can enter. Each Sunday, all eyes focus on the Arena and the Crown's Podium, where battle-bidding auctions rage. The battle pit is not for the fainthearted and strategy plays a crucial role in winning.

## GEOGRAPHY

COASTLINE 462.64 KM (287.47 MILES)

OCEAN, ROYAUME DE SATOSHI, X BY SL & TERRITORIO LTT ST BORDERS

HIGHEST POINT MOUNT ARES +8120 M

LOWEST POINT NFT PORT 0 M

PLOTS 2284 SCALE 1:50000

## H.M. LNFT Land Registry

L0133-221121

TITLE NUMBER

ADMINISTRATIVE AREA

THE GREAT EMPIRE

ISSUED 22 November 2021

SCALE 1/50000

OWNER ENTITLEMENT