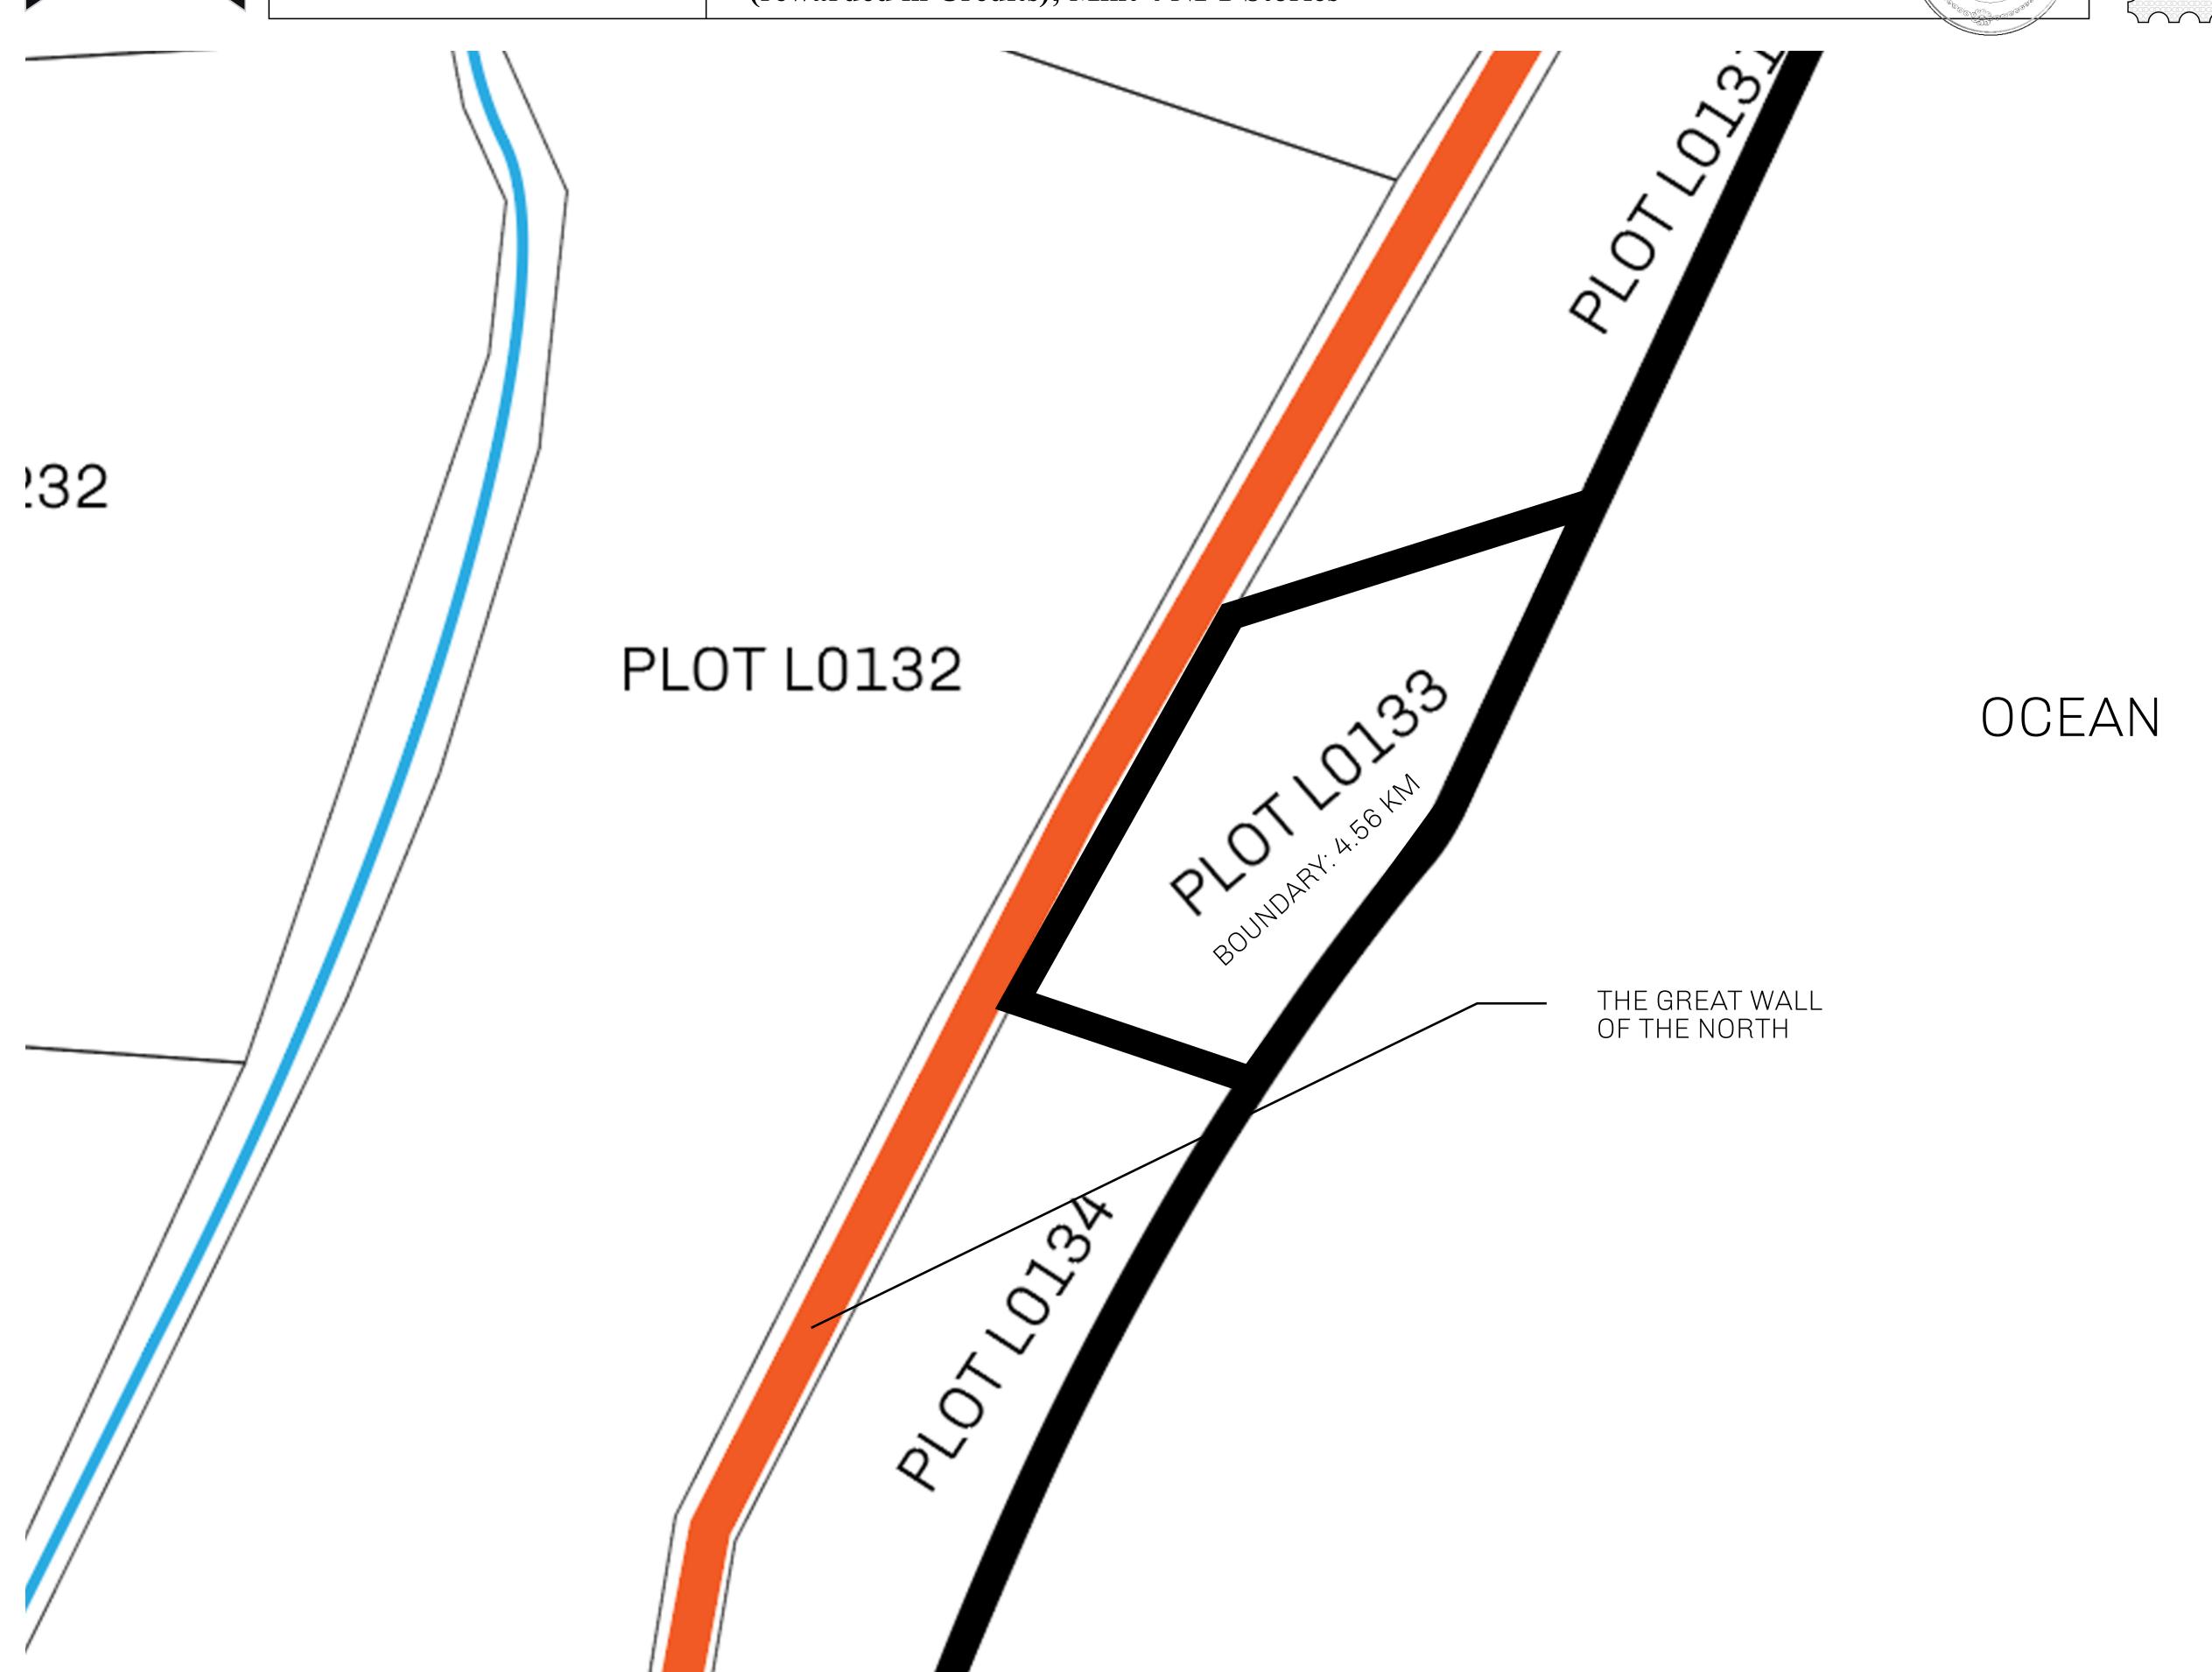

## H.M. LNFT Land Registry

L0133-221121

TITLE NUMBER

ADMINISTRATIVE AREA

THE GREAT EMPIRE

ISSUED 22 November 2021

SCALE 1/50000

OWNER ENTITLEMENT

Type W-GE: Share of 0.3% of all BUN sales based on number of NFT Stories minted (rewarded in Credits); Mint 4 NFT Stories