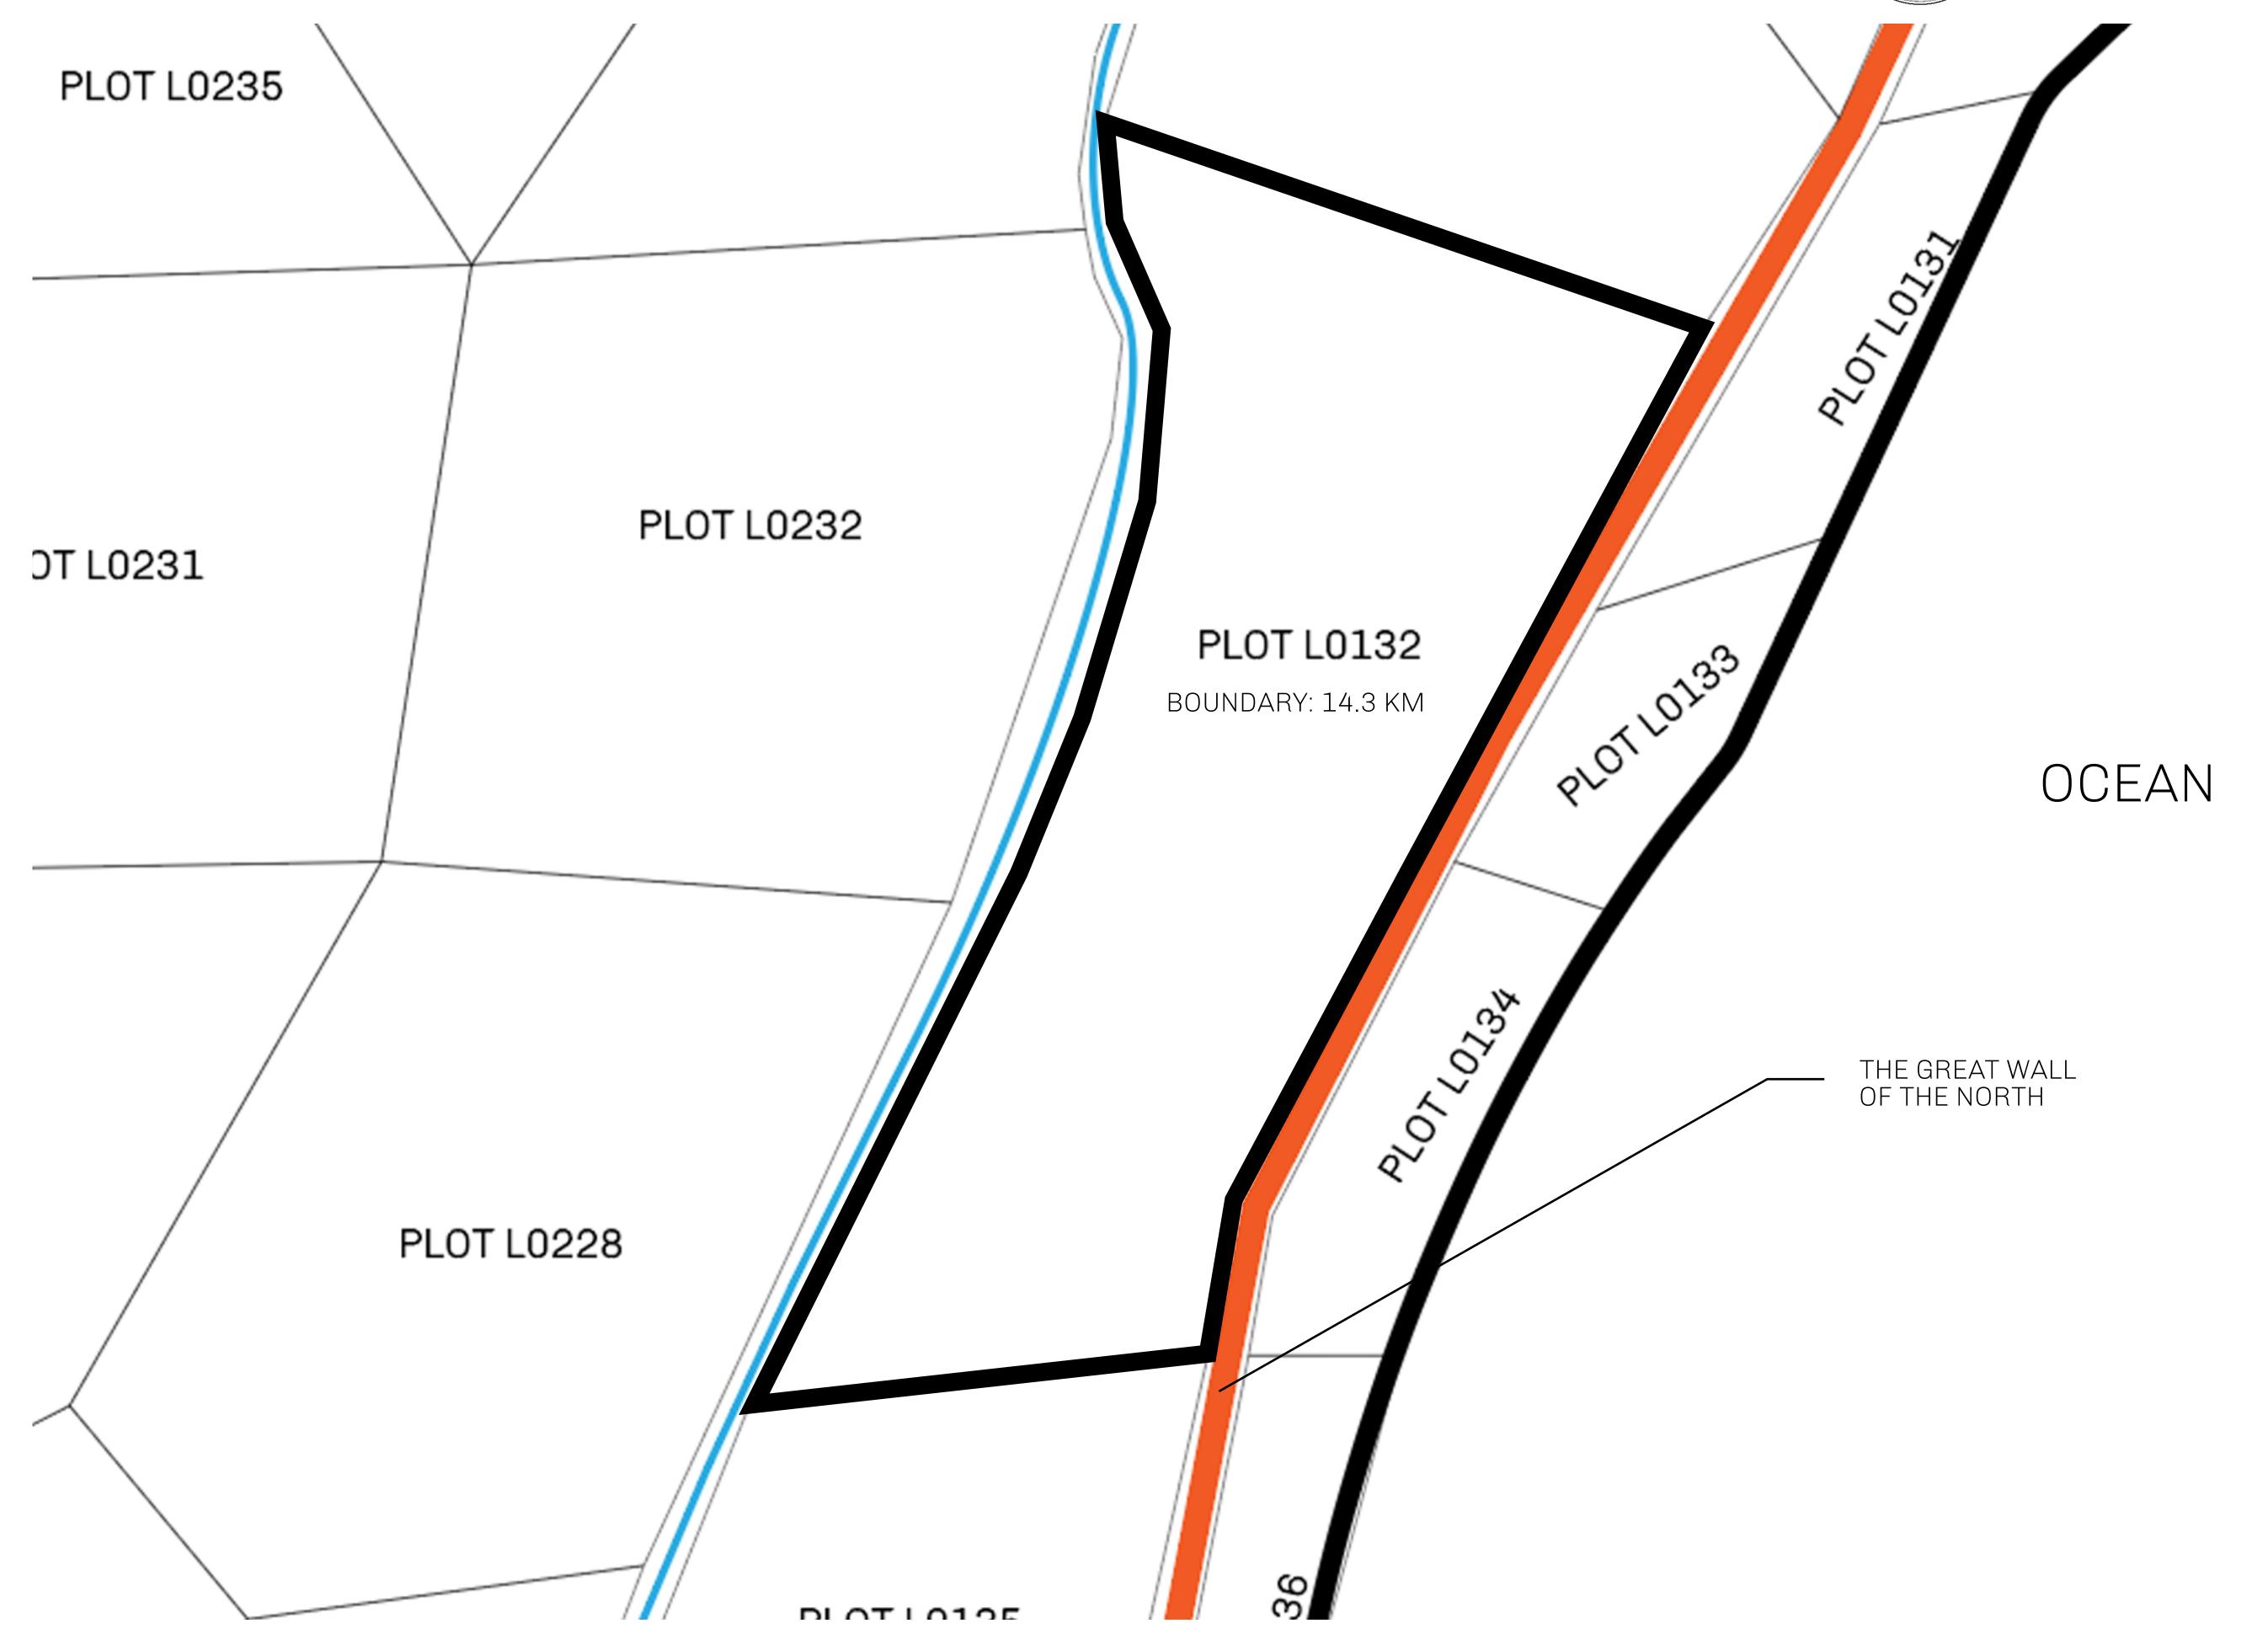

## GEOGRAPHY

COASTLINE 462.64 KM (287.47 MILES)

OCEAN, ROYAUME DE SATOSHI, X BY SL & TERRITORIO LTT ST BORDERS

HIGHEST POINT MOUNT ARES +8120 M

LOWEST POINT NFT PORT 0 M

PLOTS 2284 SCALE 1:50000

## H.M. LNFT Land Registry

TITLE NUMBER

L0132-221121

ADMINISTRATIVE AREA

THE GREAT EMPIRE

ISSUED 22 November 2021

SCALE 1/50000

OWNER ENTITLEMENT