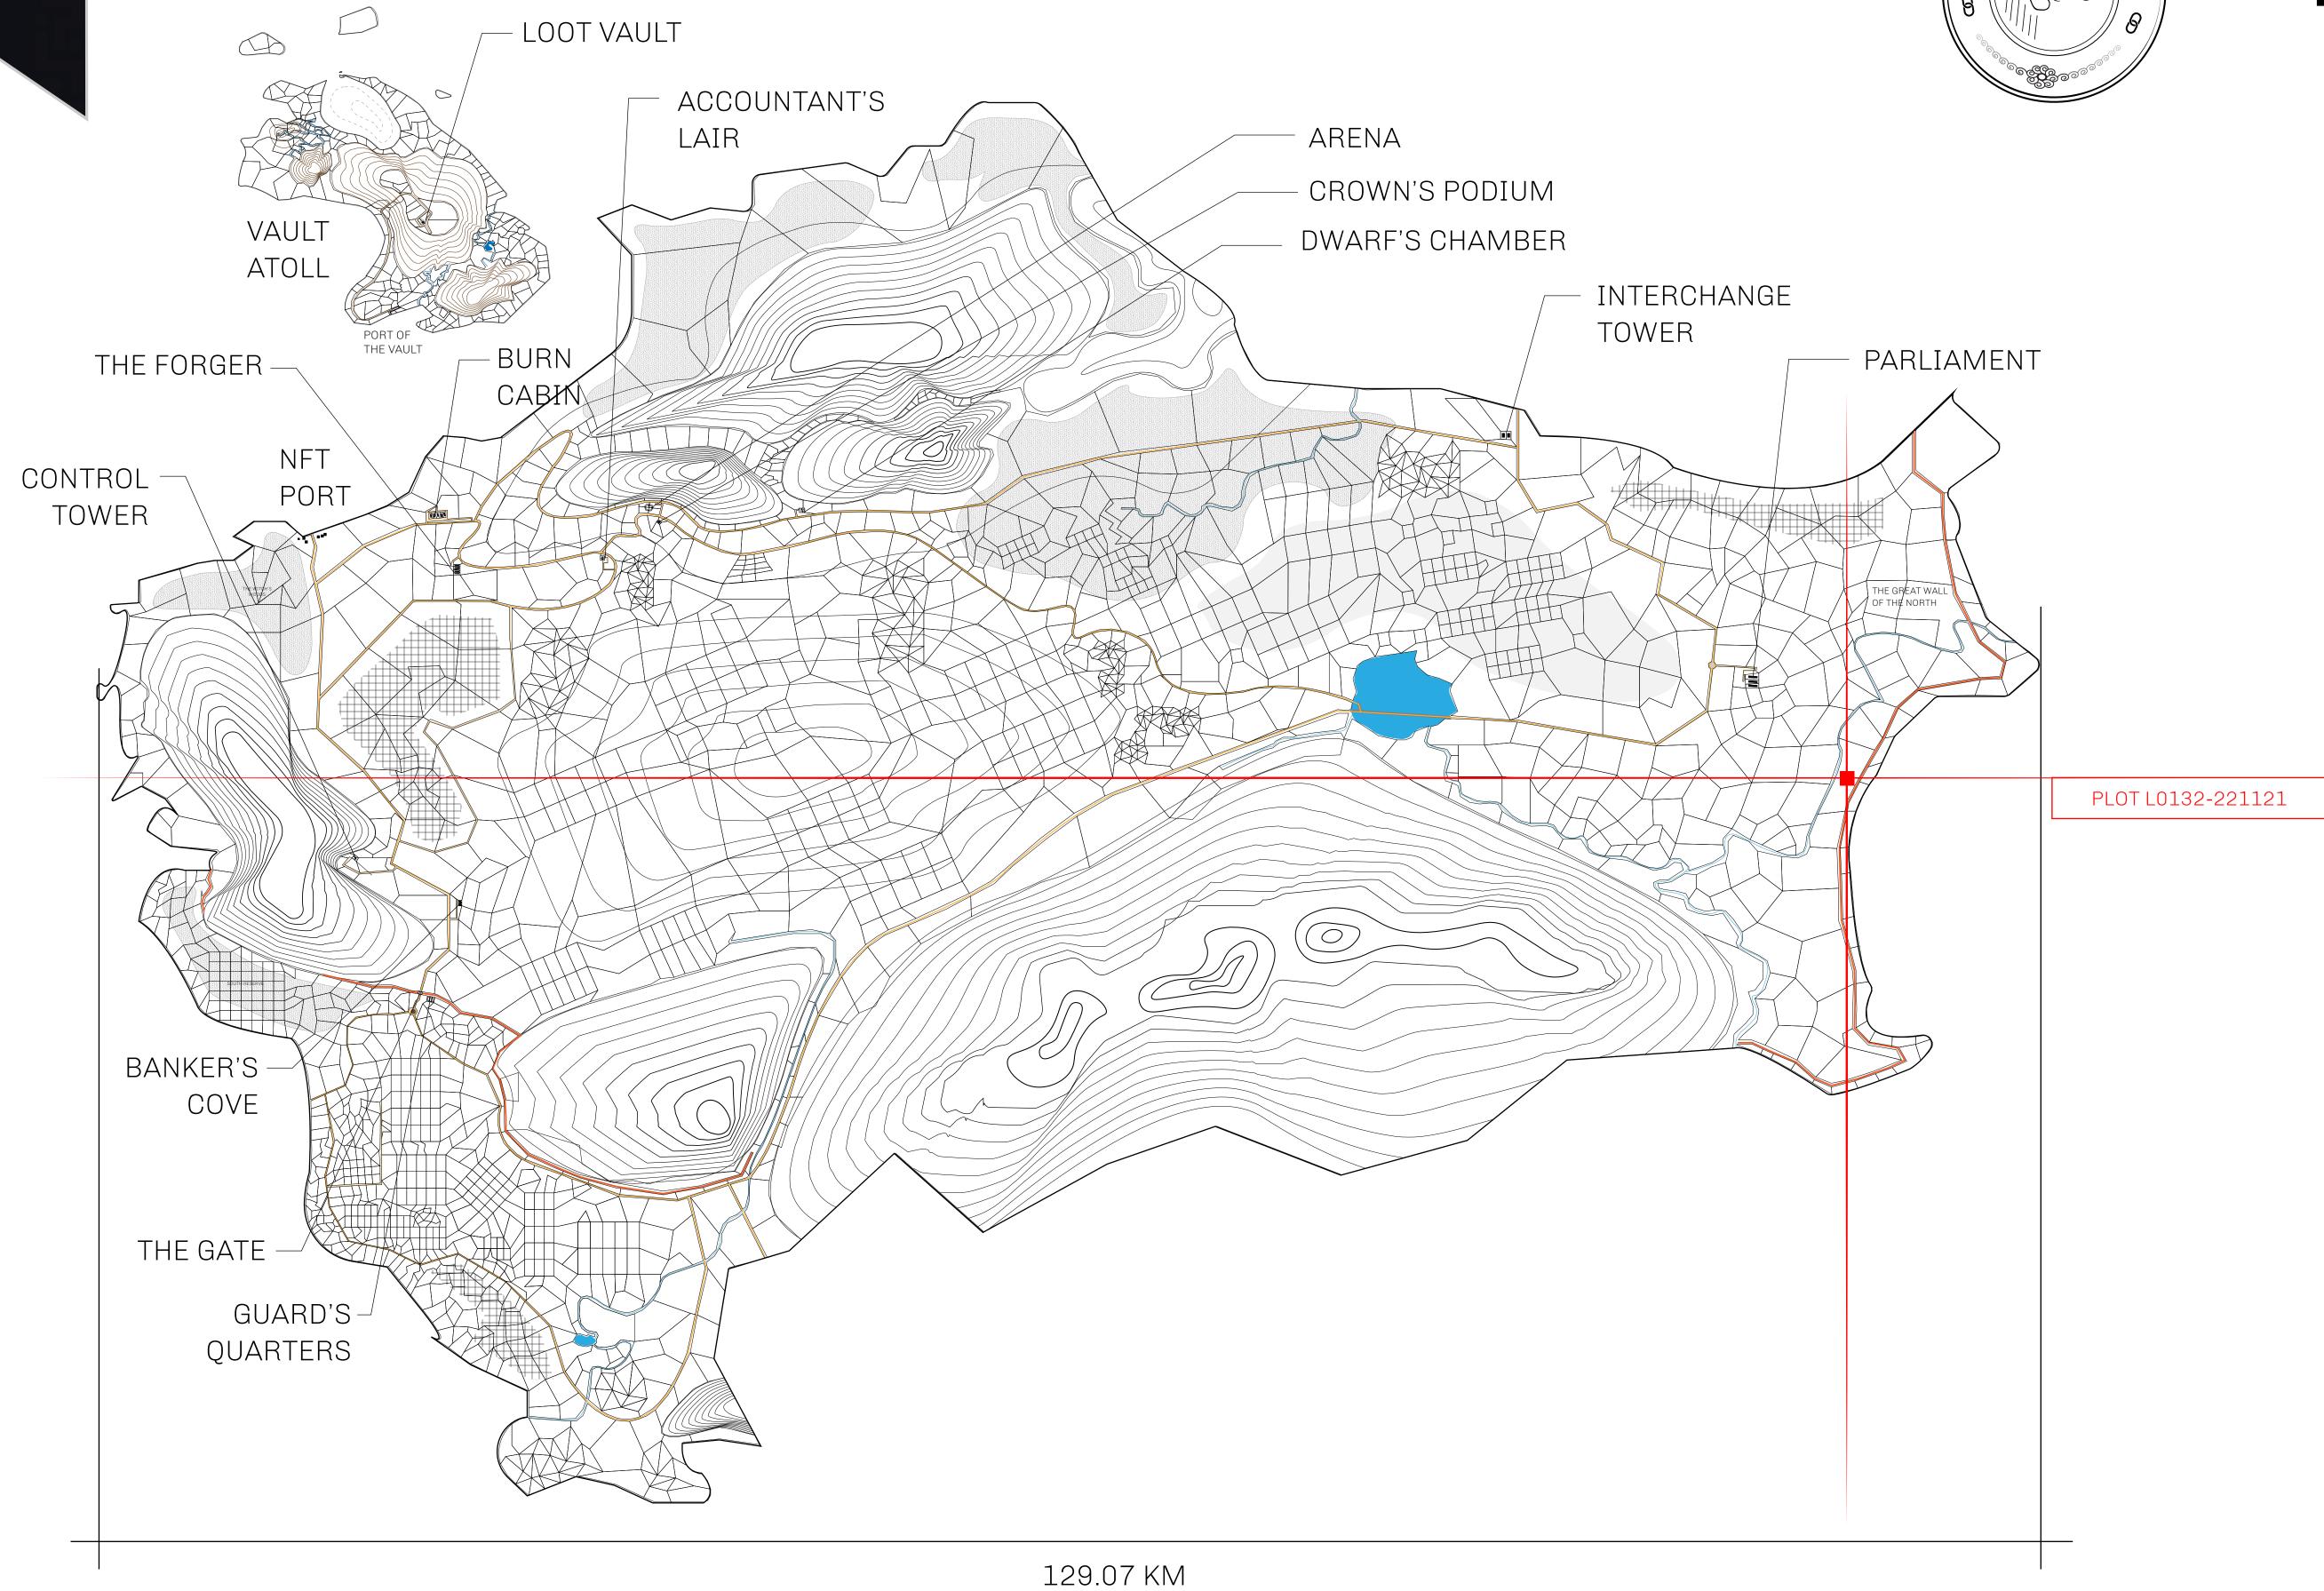

## GEOGRAPHY

COASTLINE 462.64 KM (287.47 MILES)

OCEAN, ROYAUME DE SATOSHI, X BY SL & TERRITORIO LTT ST BORDERS

HIGHEST POINT MOUNT ARES +8120 M

LOWEST POINT NFT PORT 0 M

PLOTS 2284 SCALE 1:50000

## H.M. LNFT Land Registry

TITLE NUMBER

L0132-221121

ADMINISTRATIVE AREA

THE GREAT EMPIRE

ISSUED 22 November 2021

SCALE 1/50000

OWNER ENTITLEMENT