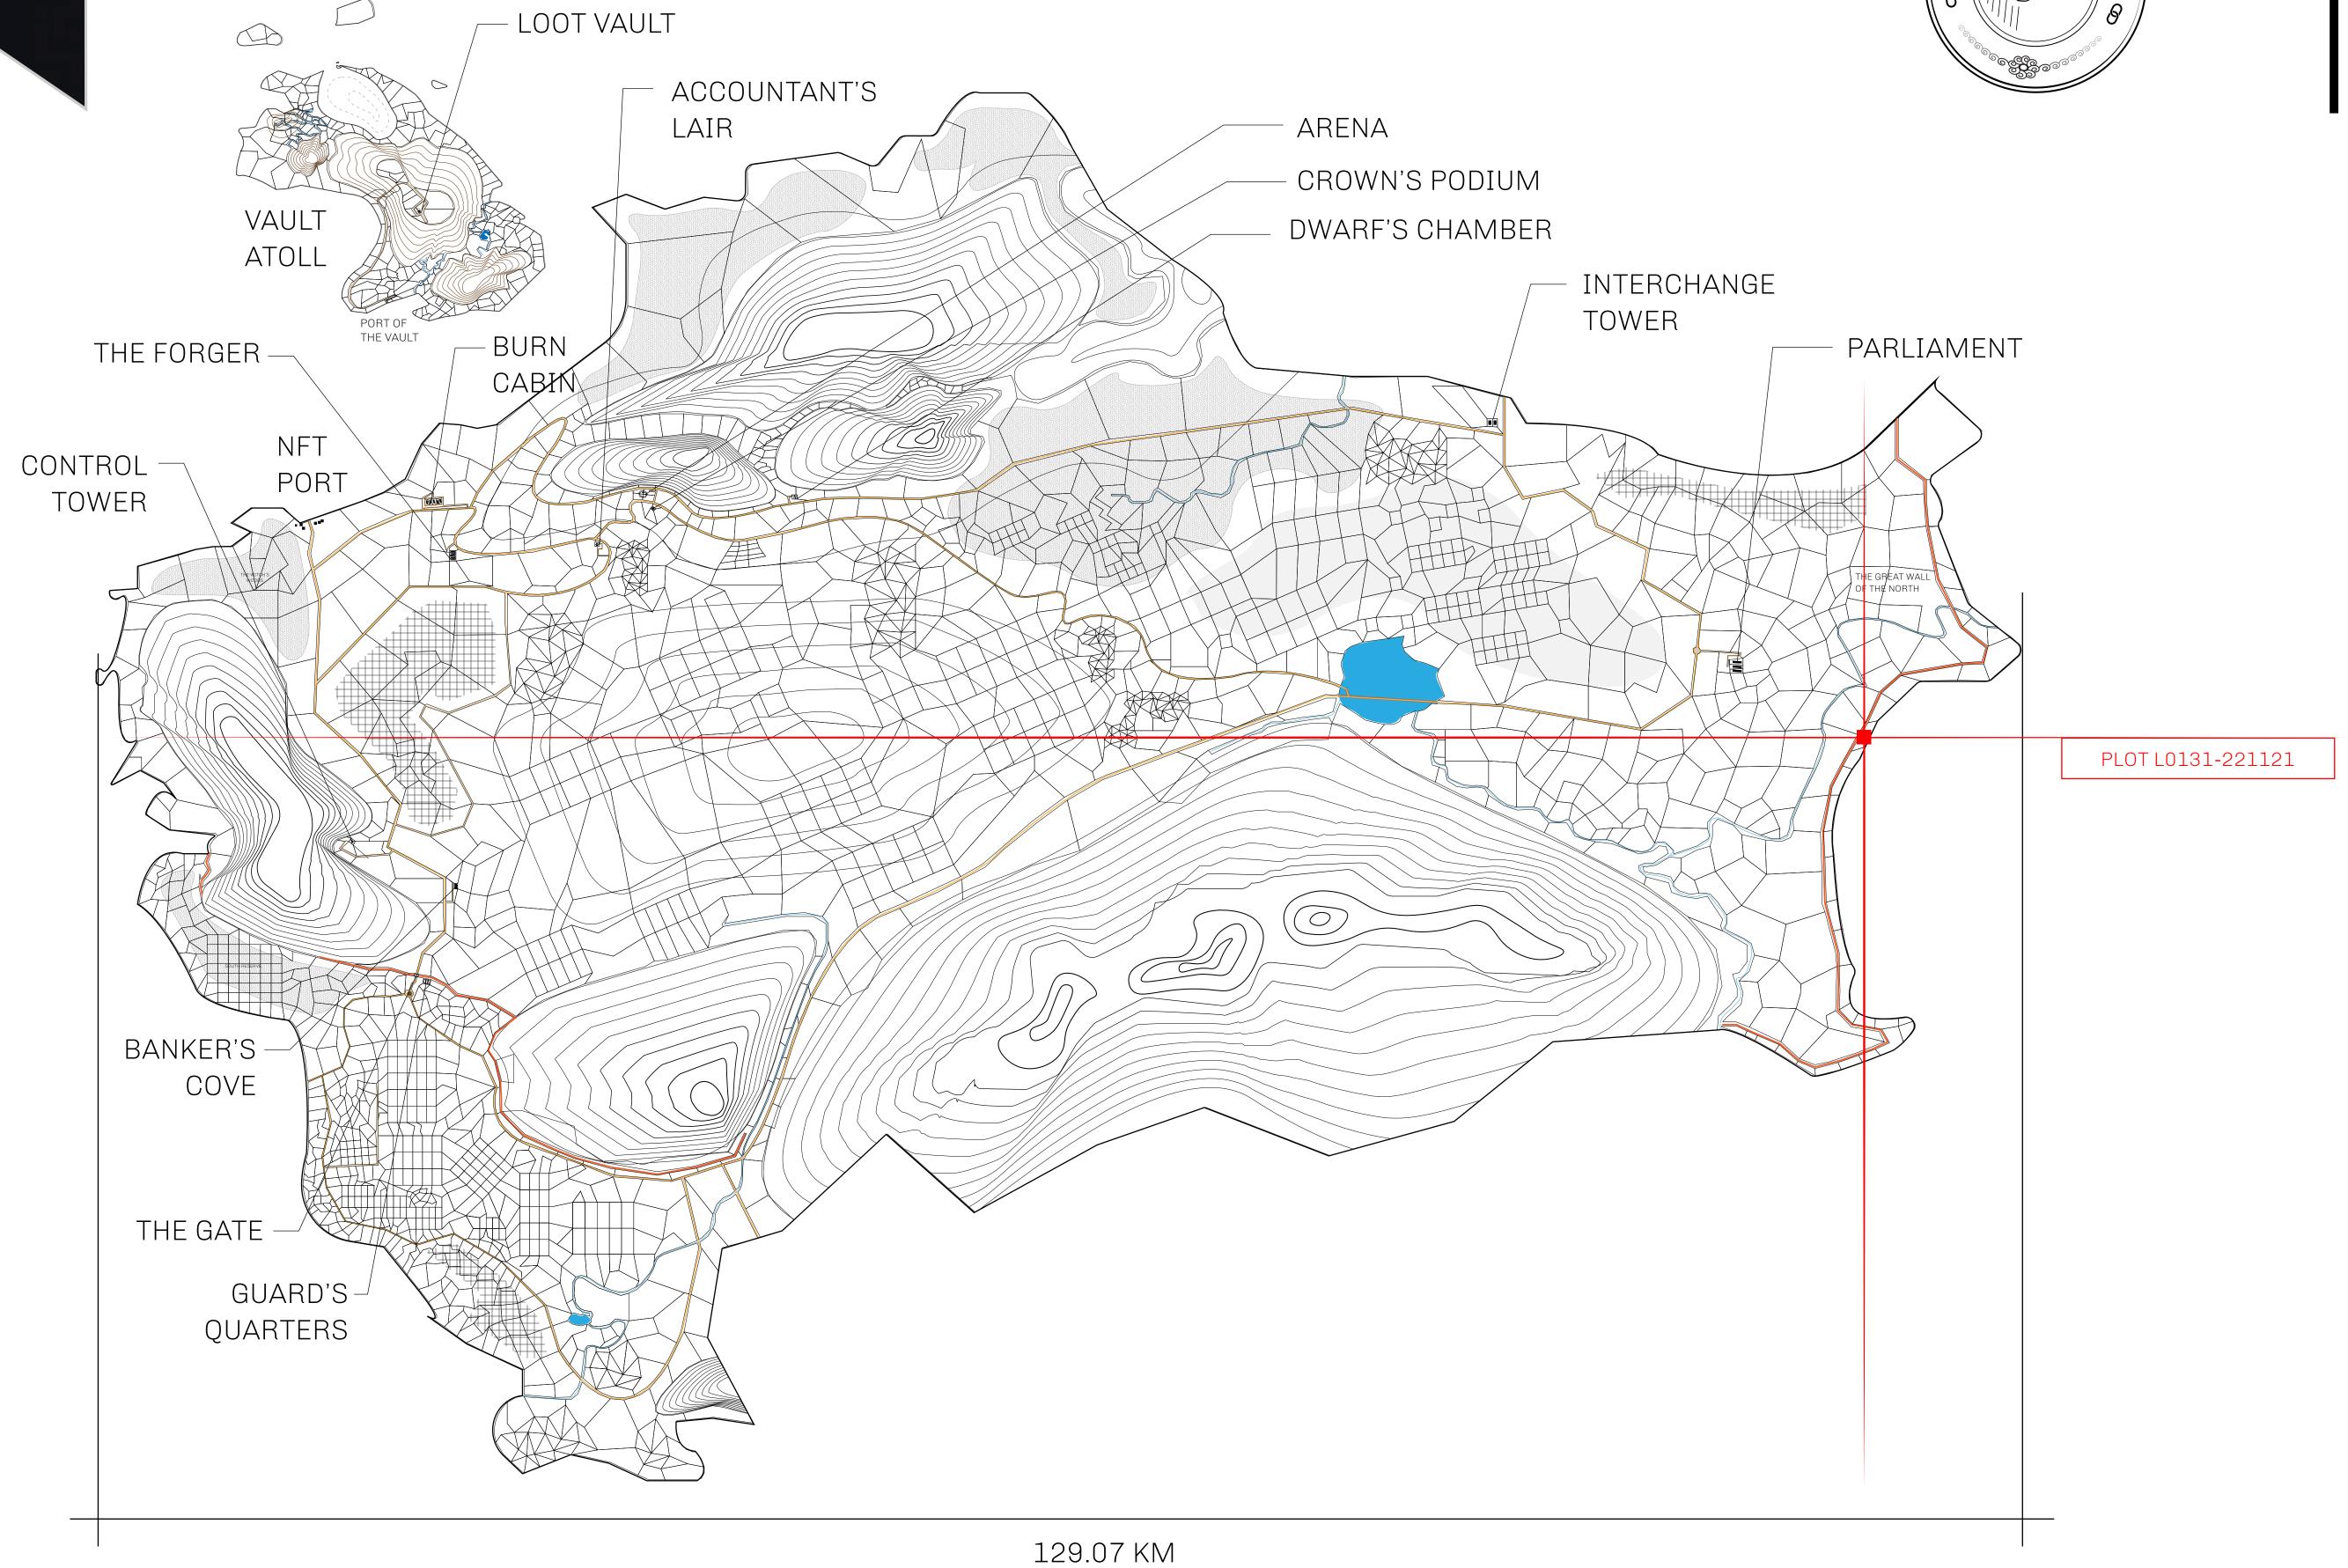

## HER MAJESTY'S GATED WORLD

As an economic and ruling powerhouse, the Great Empire controls the issuance and trade of BUN, LTT, and USDC reward credits. Decisions by its sitting parliamentarians affect Loot NFT World. Following the last war, border controls are tight and only invitees can enter. Each Sunday, all eyes focus on the Arena and the Crown's Podium, where battle-bidding auctions rage. The battle pit is not for the fainthearted and strategy plays a crucial role in winning.

## GEOGRAPHY

COASTLINE 462.64 KM (287.47 MILES)

BORDERS OCEAN, ROYAUME DE SATOSHI, X BY SL & TERRITORIO LTT ST

HIGHEST POINT MOUNT ARES +8120 M

LOWEST POINT NFT PORT 0 M

PLOTS 2284 SCALE 1:50000

## H.M. LNFT Land Registry

L0131-221121

TITLE NUMBER

ADMINISTRATIVE AREA

THE GREAT EMPIRE

ISSUED 22 November 2021

SCALE **1/50000** 

OWNER ENTITLEMENT