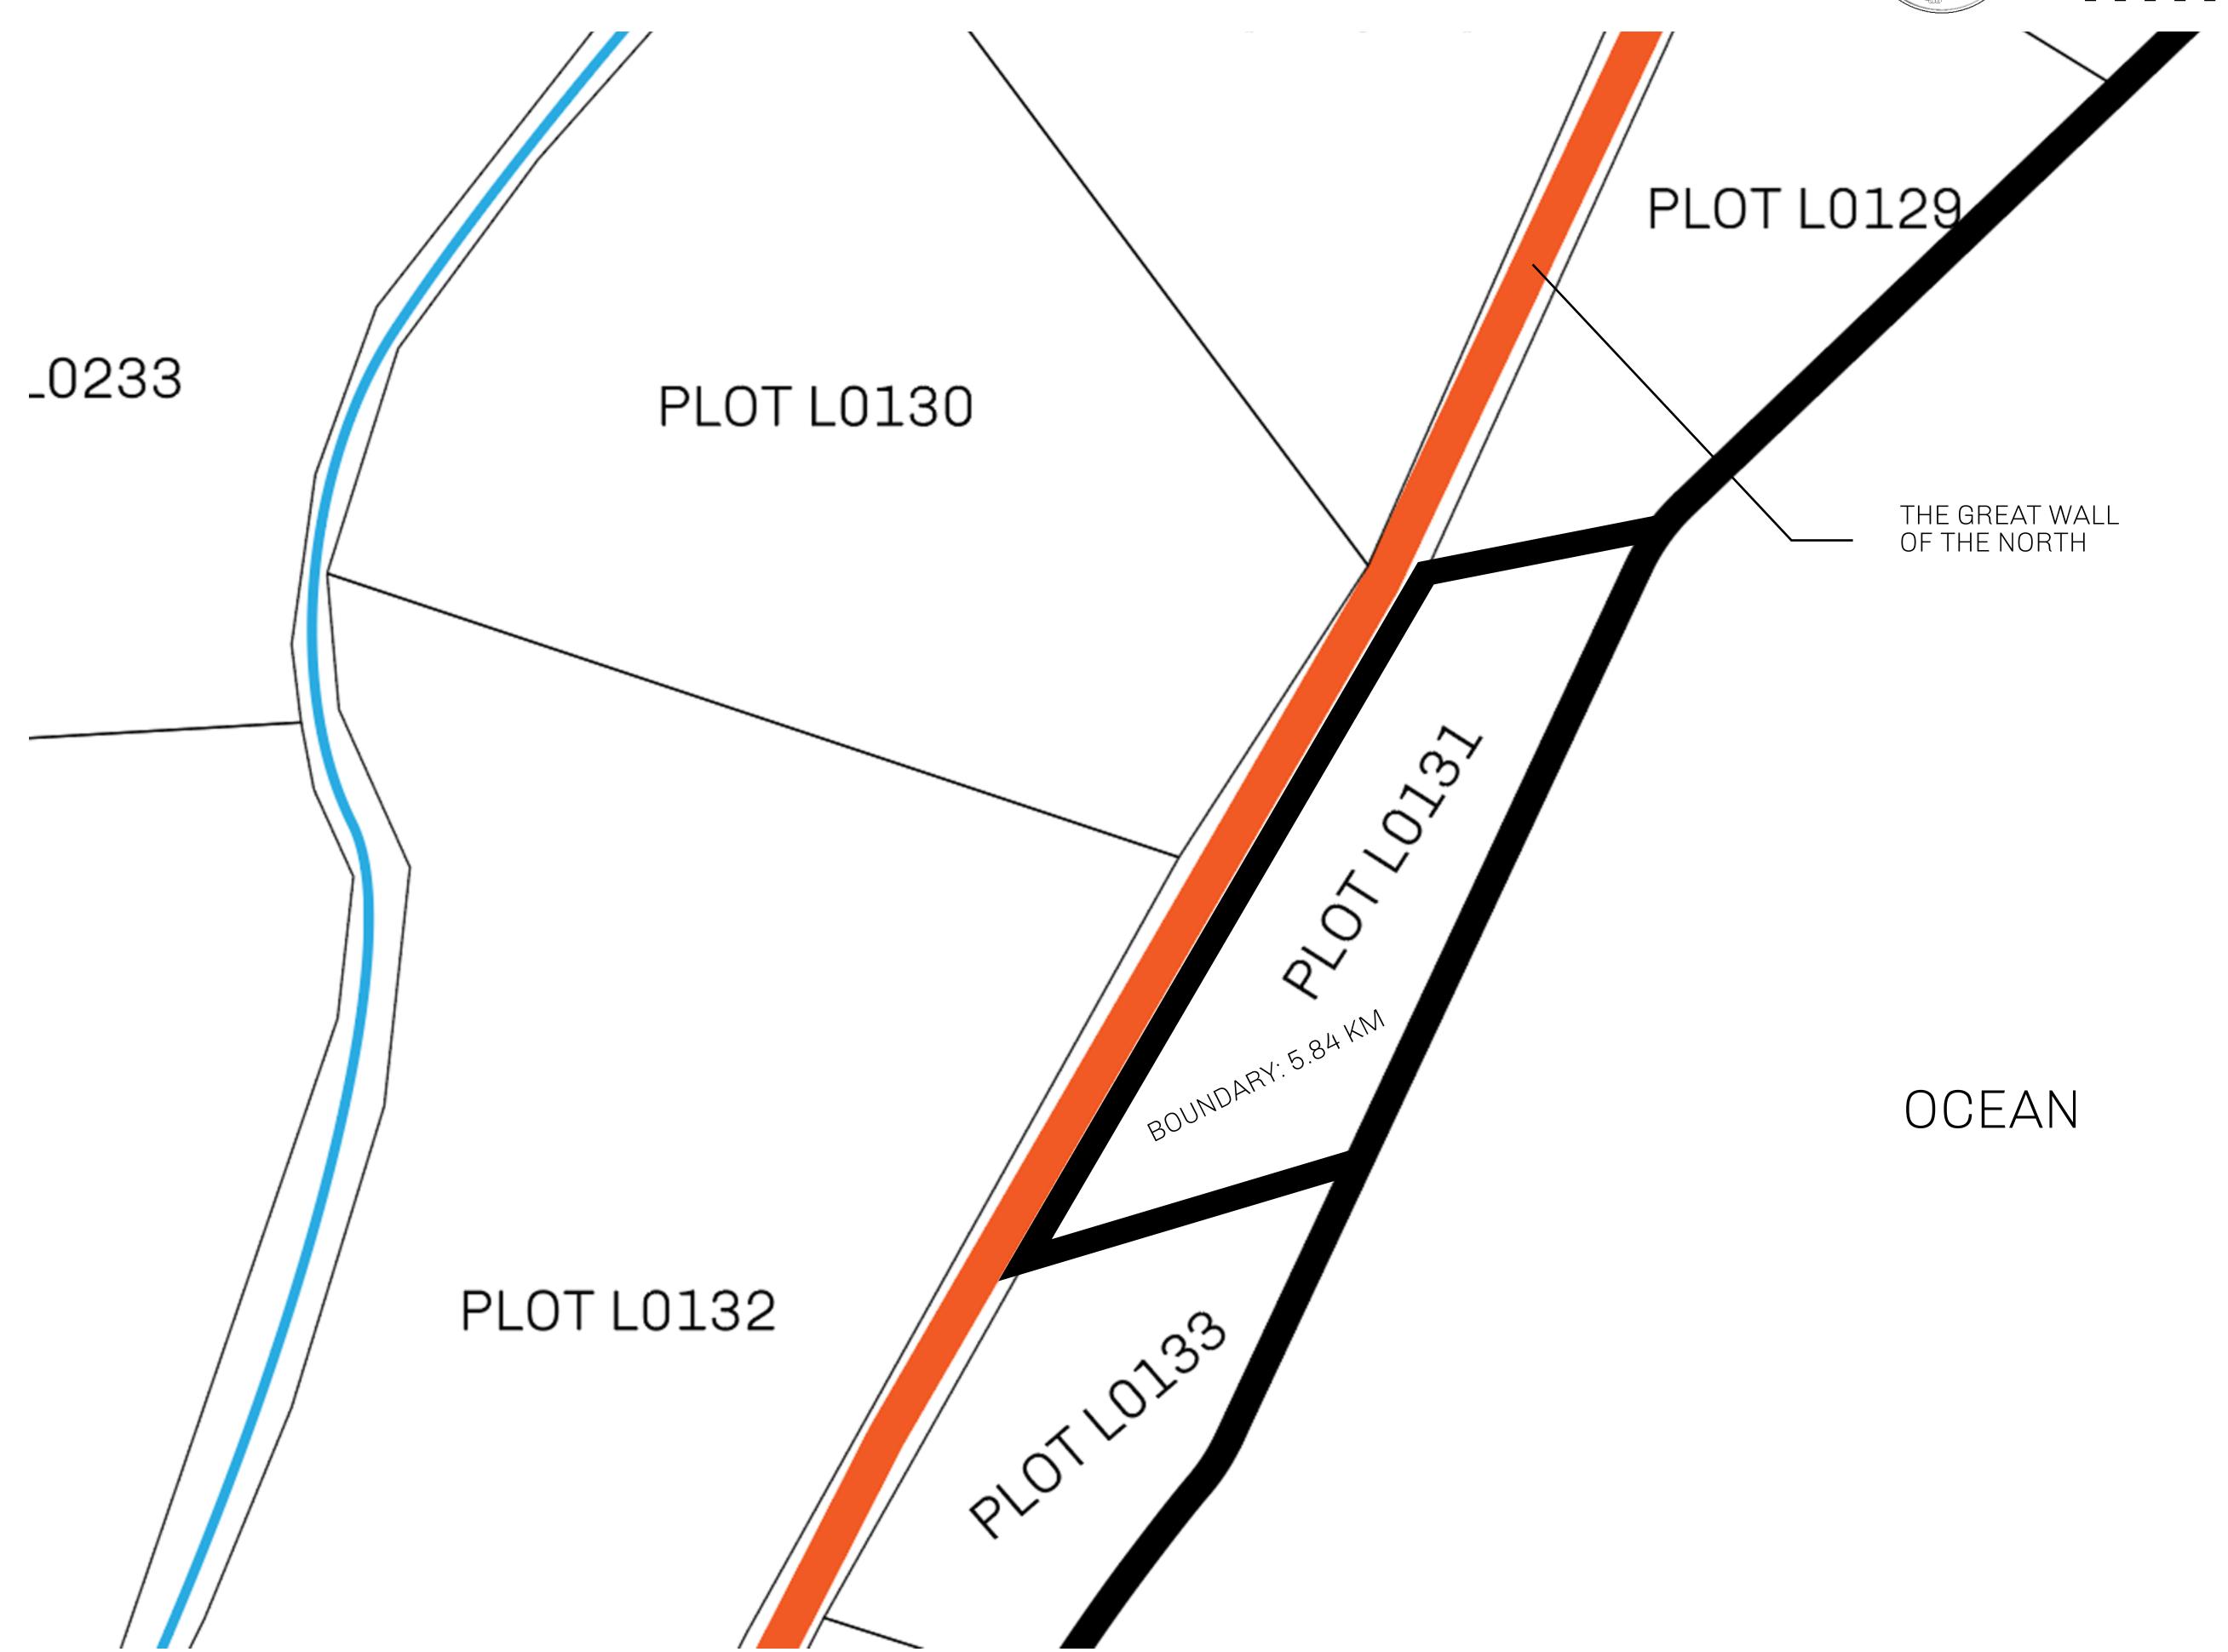

## H.M. LNFT Land Registry

L0131-221121

TITLE NUMBER

ADMINISTRATIVE AREA

THE GREAT EMPIRE

ISSUED 22 November 2021

SCALE **1/50000** 

OWNER ENTITLEMENT

Type W-GE: Share of 0.3% of all BUN sales based on number of NFT Stories minted

(rewarded in Credits); Mint 4 NFT Stories

OFFICIAL PERSPECTIVE SHEET FOR FILING

Indicate vantage point for each drawing. Copy and mark each sheet required prior to filing.