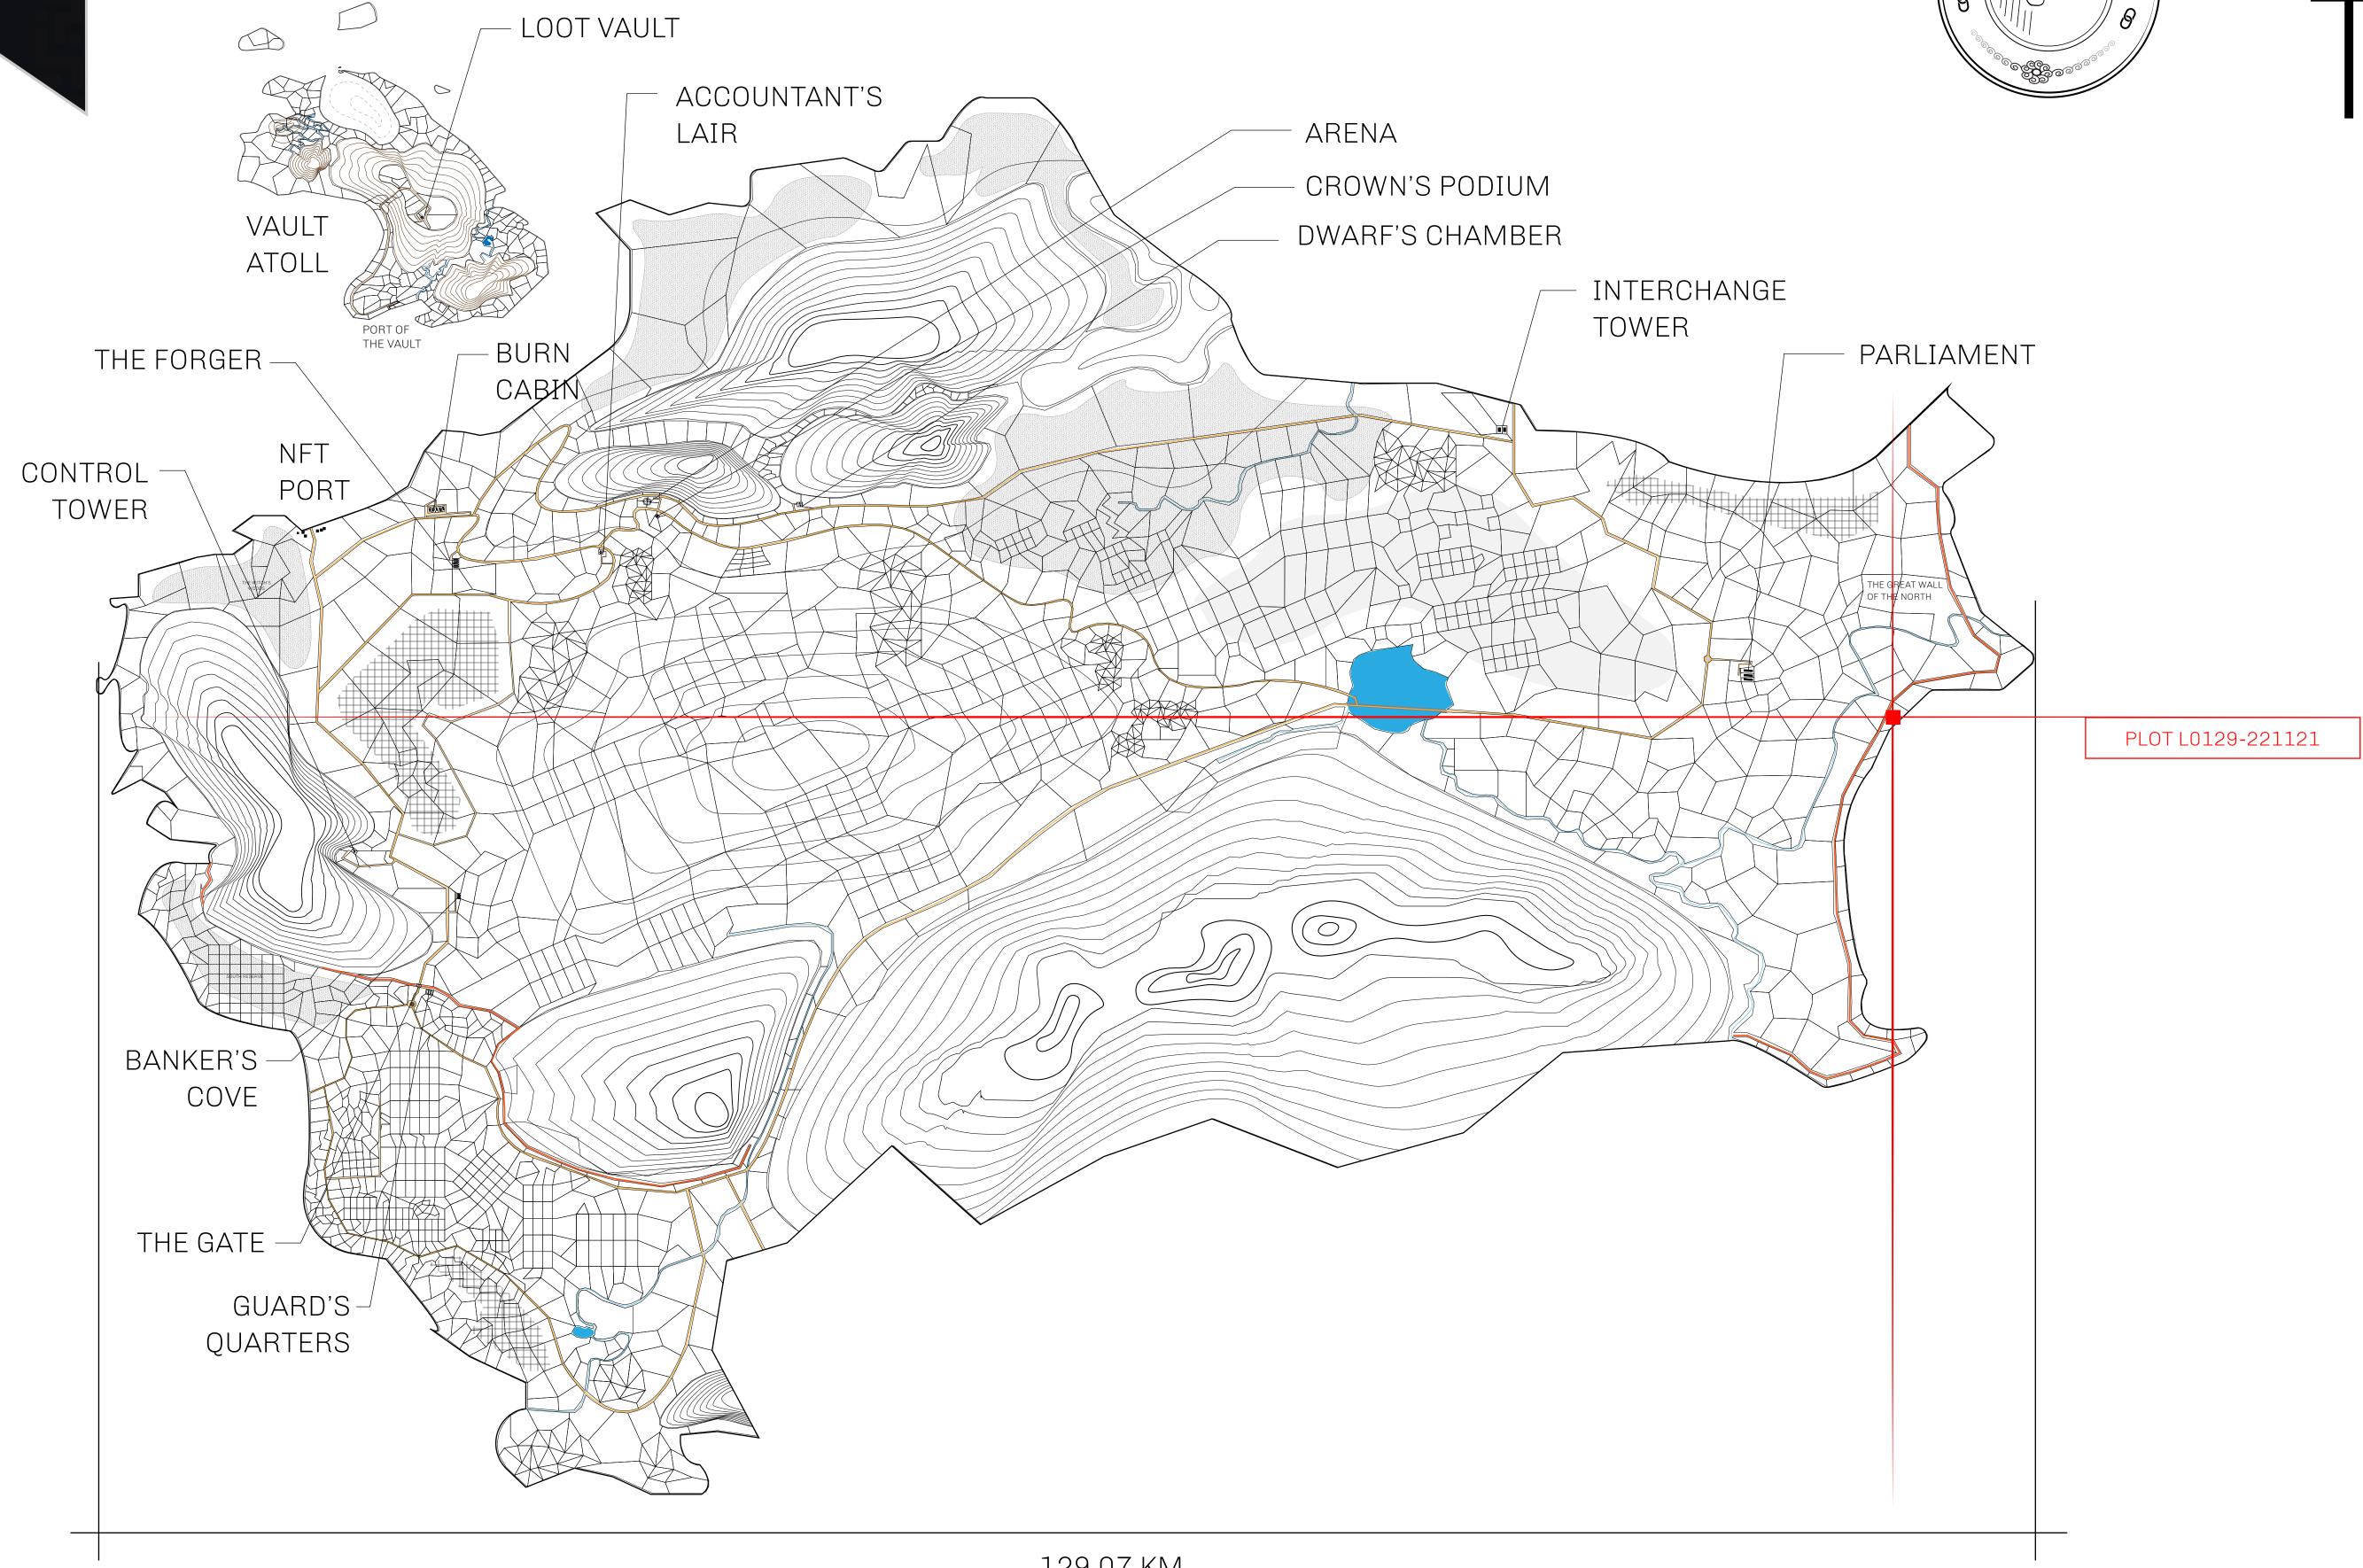

## GEOGRAPHY

COASTLINE 462.64 KM (287.47 MILES)

OCEAN, ROYAUME DE SATOSHI, X BY SL & TERRITORIO LTT ST BORDERS

HIGHEST POINT MOUNT ARES +8120 M

LOWEST POINT NFT PORT 0 M

PLOTS 2284 SCALE 1:50000

## H.M. LNFT Land Registry

L0129-221121

TITLE NUMBER

THE GREAT EMPIRE

ISSUED 22 November 2021

SCALE **1/50000** 

OWNER ENTITLEMENT

ADMINISTRATIVE AREA