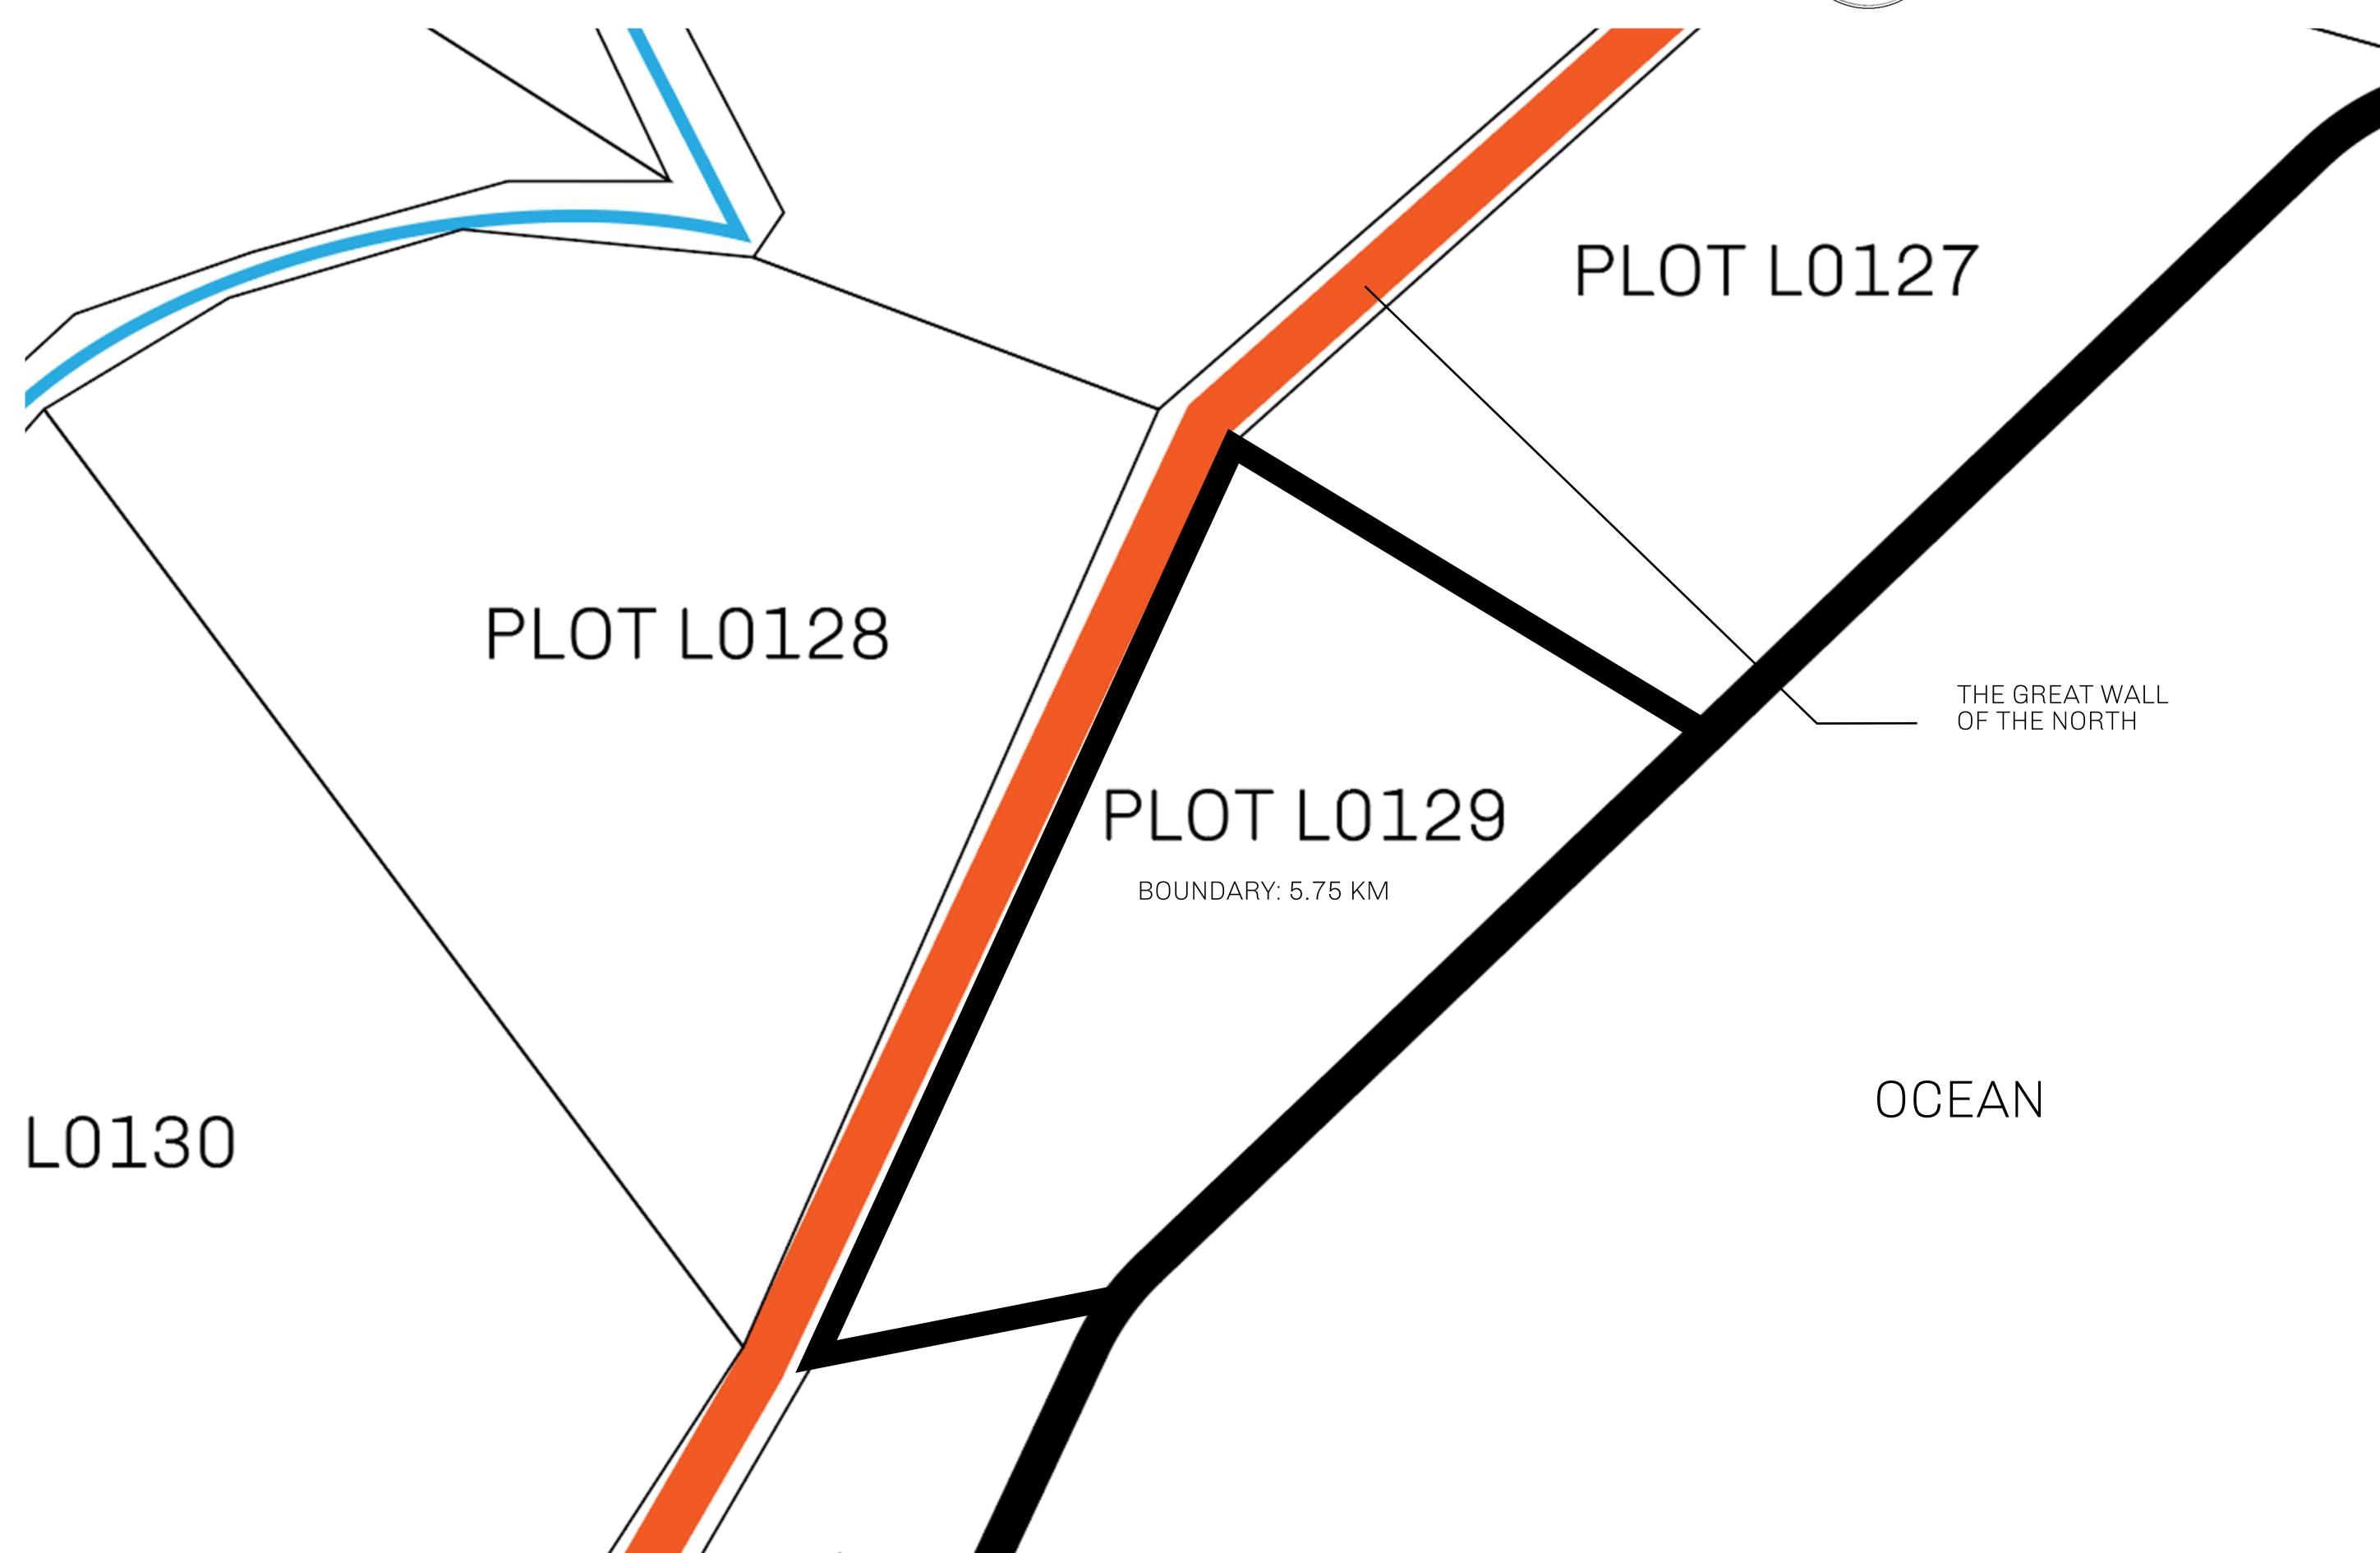

## GEOGRAPHY

COASTLINE 462.64 KM (287.47 MILES)

OCEAN, ROYAUME DE SATOSHI, X BY SL & TERRITORIO LTT ST BORDERS

HIGHEST POINT MOUNT ARES +8120 M

LOWEST POINT NFT PORT 0 M

PLOTS 2284 SCALE 1:50000

## H.M. LNFT Land Registry

L0129-221121

TITLE NUMBER

THE GREAT EMPIRE

ISSUED 22 November 2021

SCALE **1/50000** 

OWNER ENTITLEMENT

ADMINISTRATIVE AREA