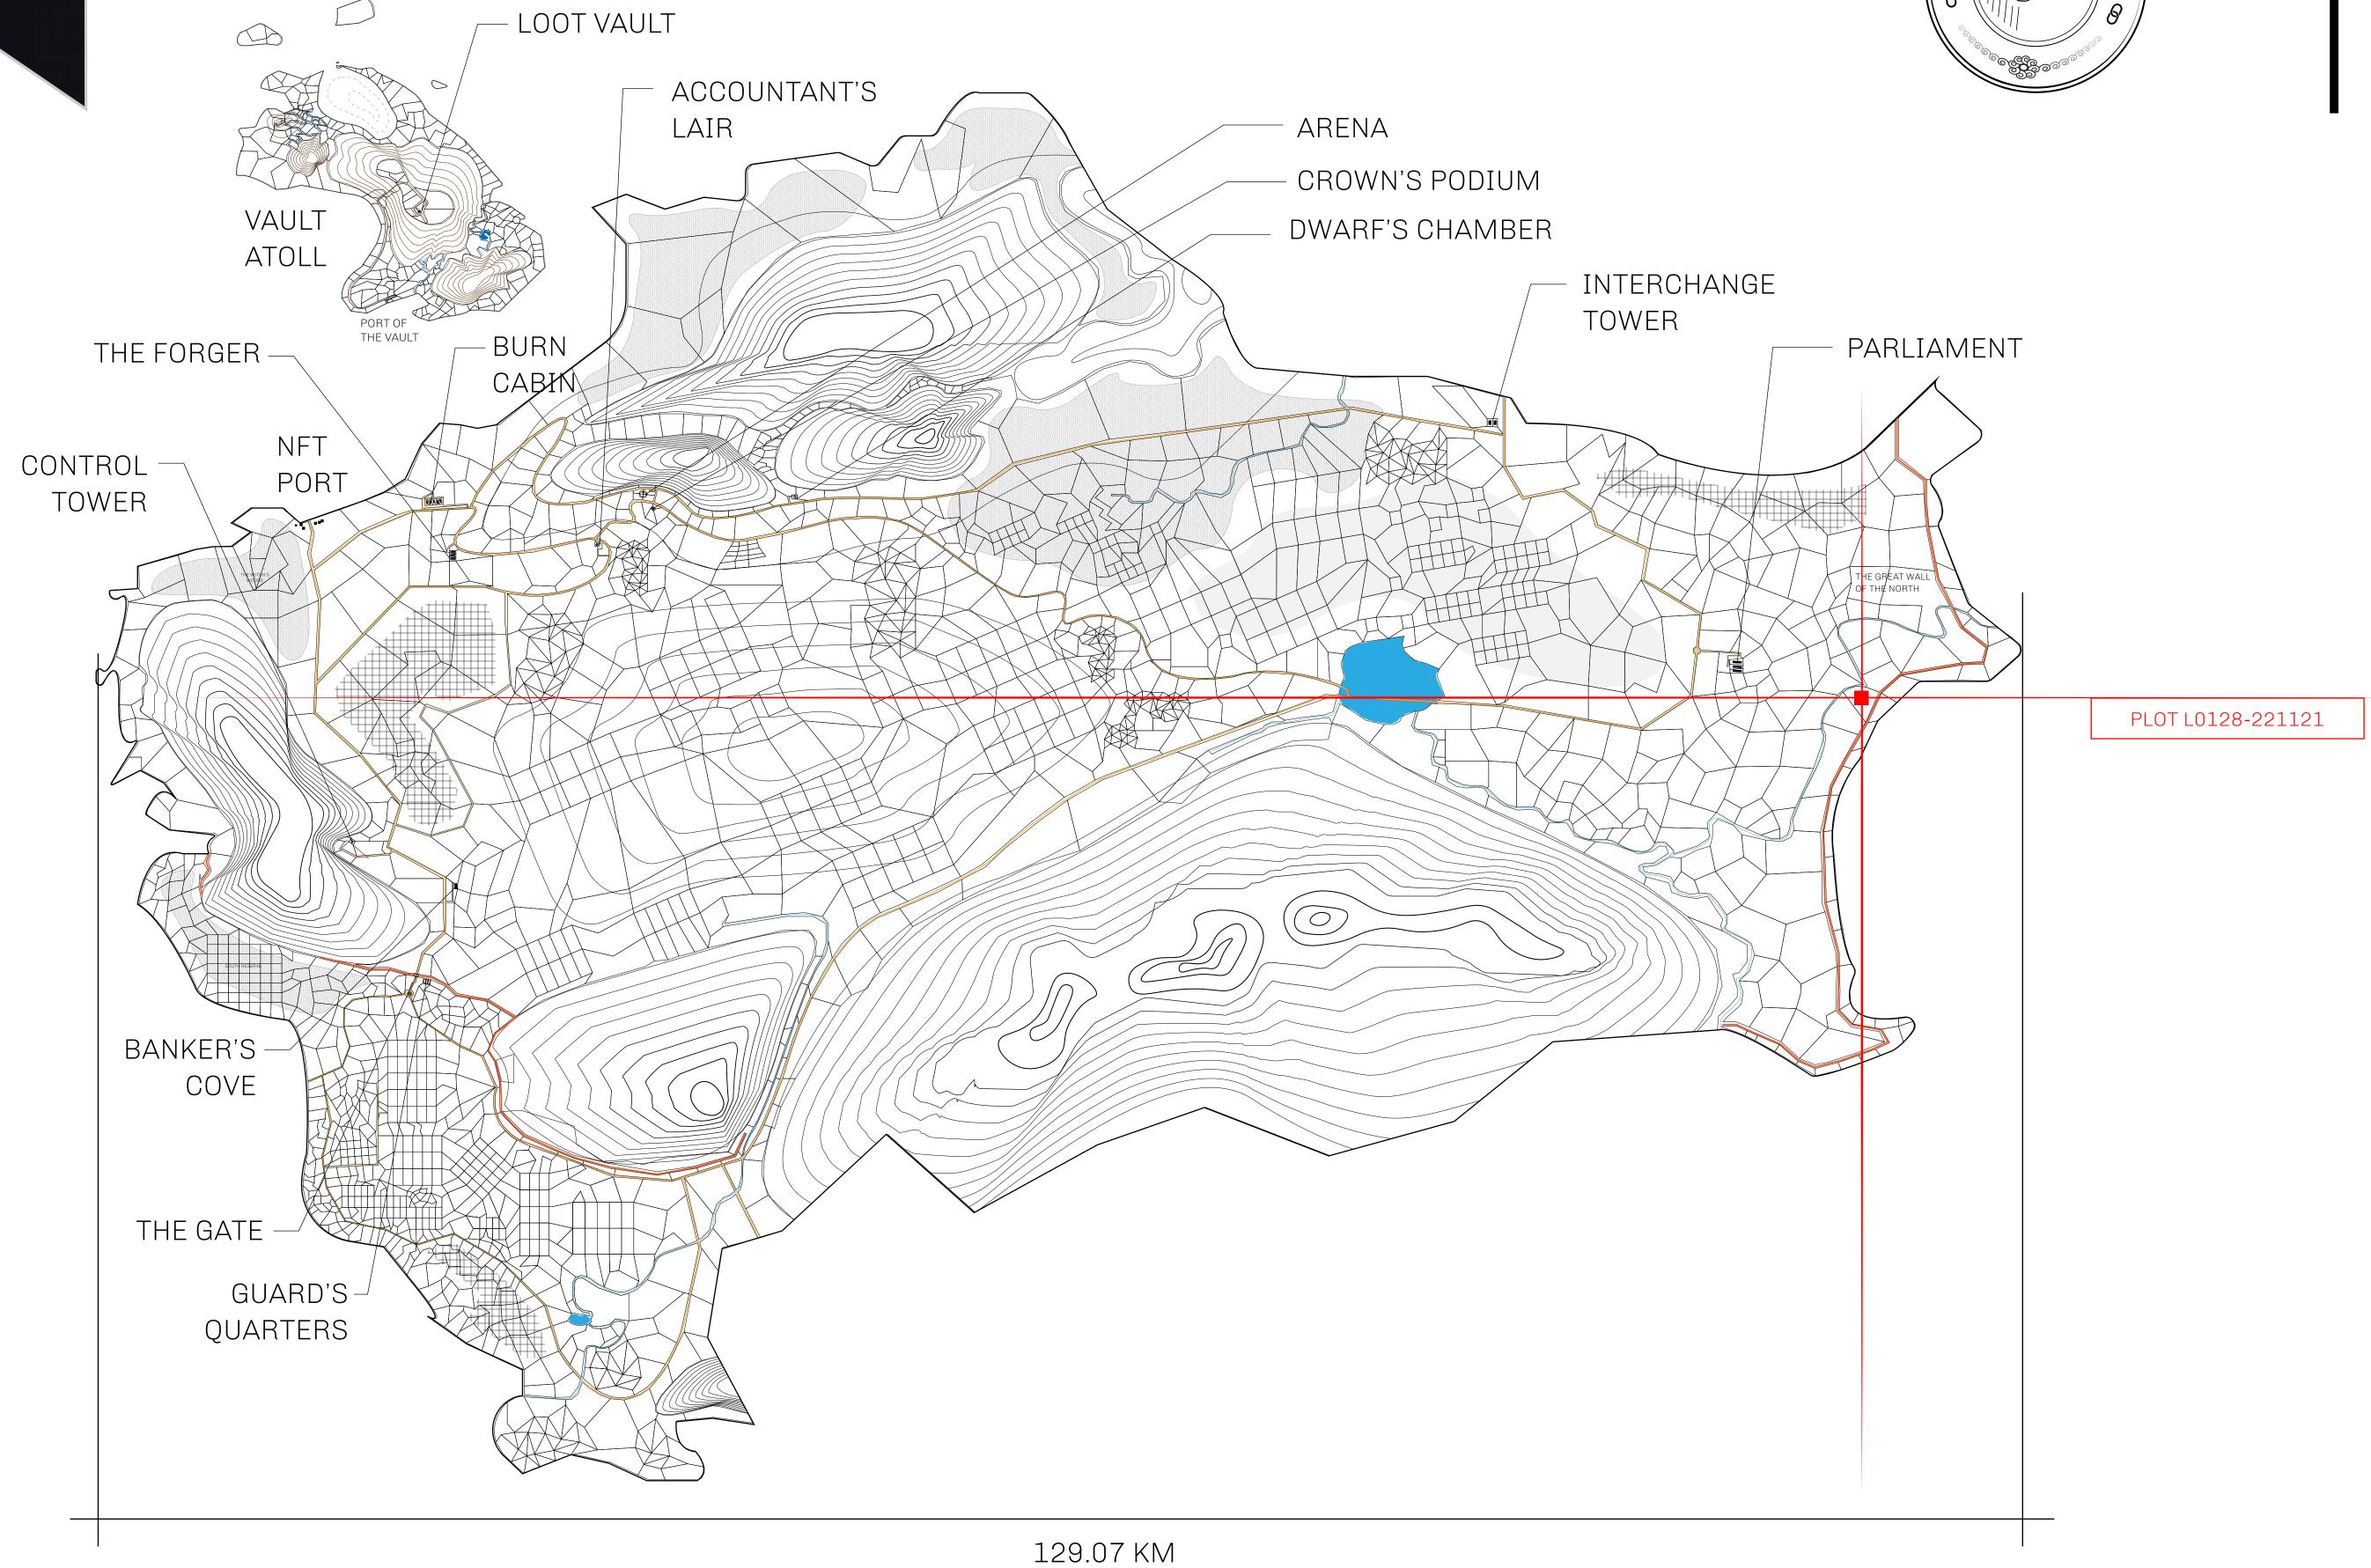

## GEOGRAPHY

COASTLINE 462.64 KM (287.47 MILES)

BORDERS OCEAN, ROYAUME DE SATOSHI, X BY SL & TERRITORIO LTT ST

HIGHEST POINT MOUNT ARES +8120 M

LOWEST POINT NFT PORT 0 M

PLOTS 2284 SCALE 1:50000

## H.M. LNFT Land Registry

L0128-221121

TITLE NUMBER

ADMINISTRATIVE AREA

THE GREAT EMPIRE

ISSUED 22 November 2021

SCALE 1/50000

OWNER ENTITLEMENT