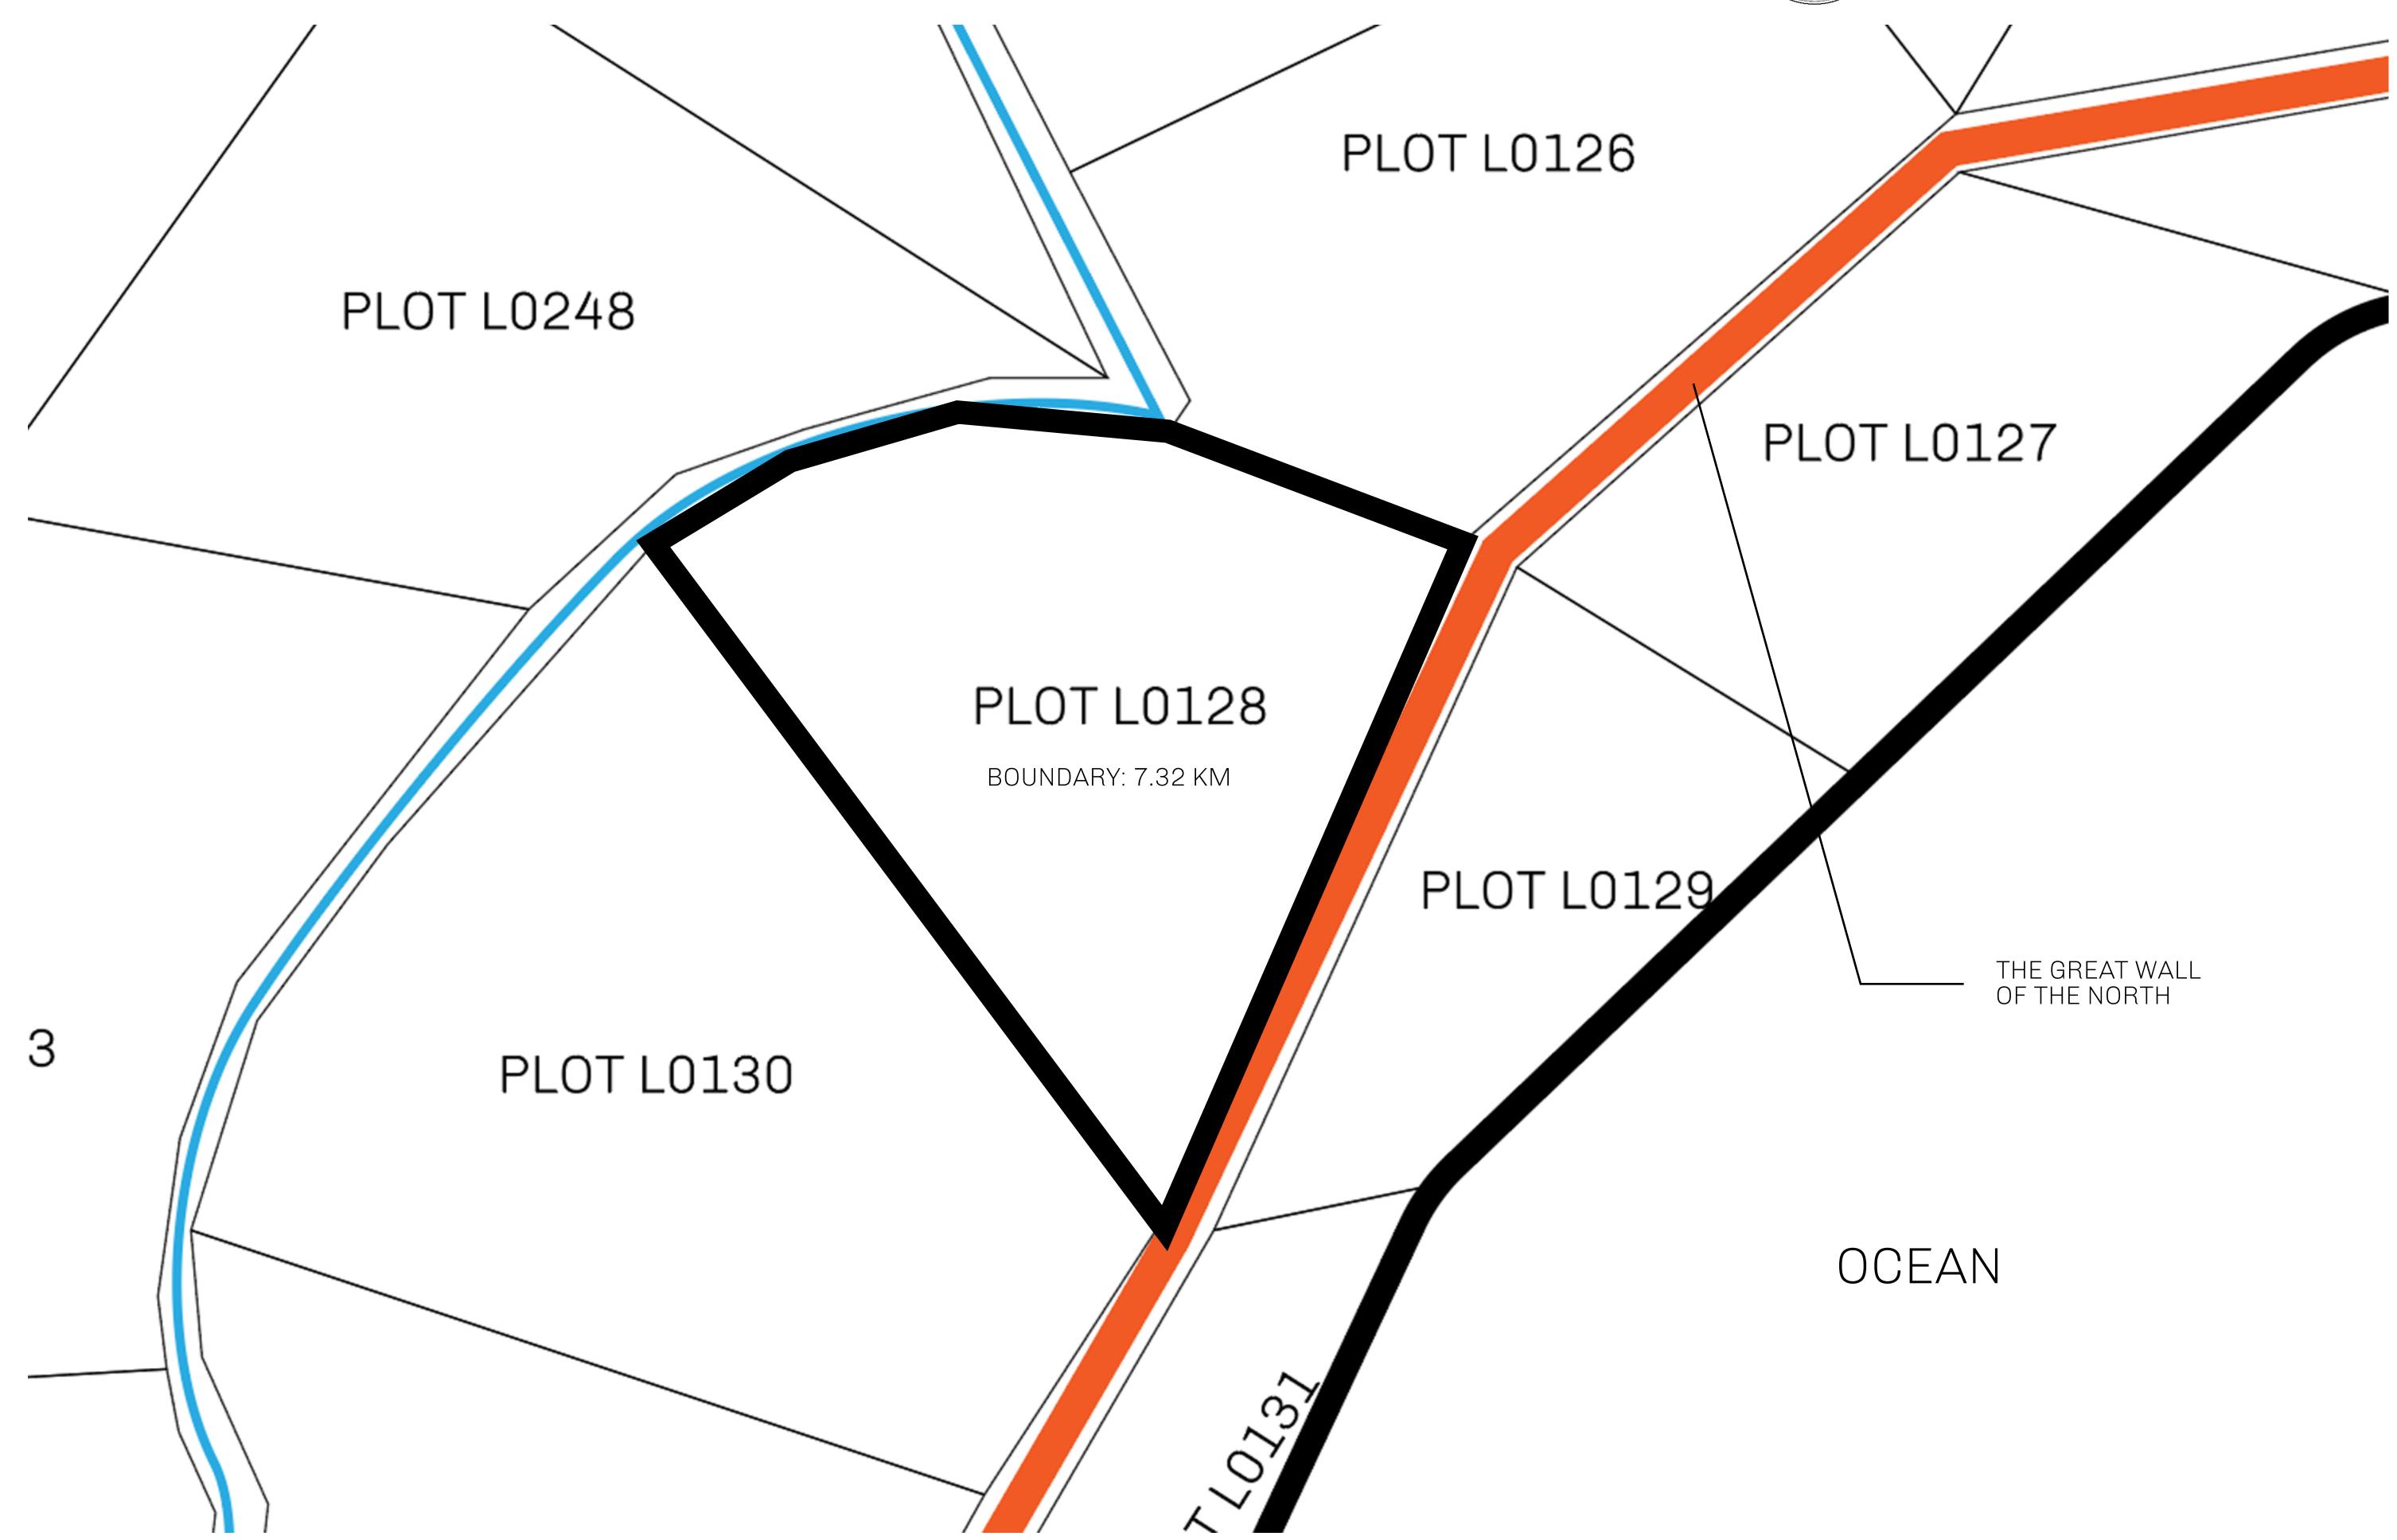

## GEOGRAPHY

COASTLINE 462.64 KM (287.47 MILES)

BORDERS OCEAN, ROYAUME DE SATOSHI, X BY SL & TERRITORIO LTT ST

HIGHEST POINT MOUNT ARES +8120 M

LOWEST POINT NFT PORT 0 M

PLOTS 2284 SCALE 1:50000

## H.M. LNFT Land Registry

L0128-221121

TITLE NUMBER

ADMINISTRATIVE AREA

THE GREAT EMPIRE

ISSUED 22 November 2021

SCALE 1/50000

OWNER ENTITLEMENT