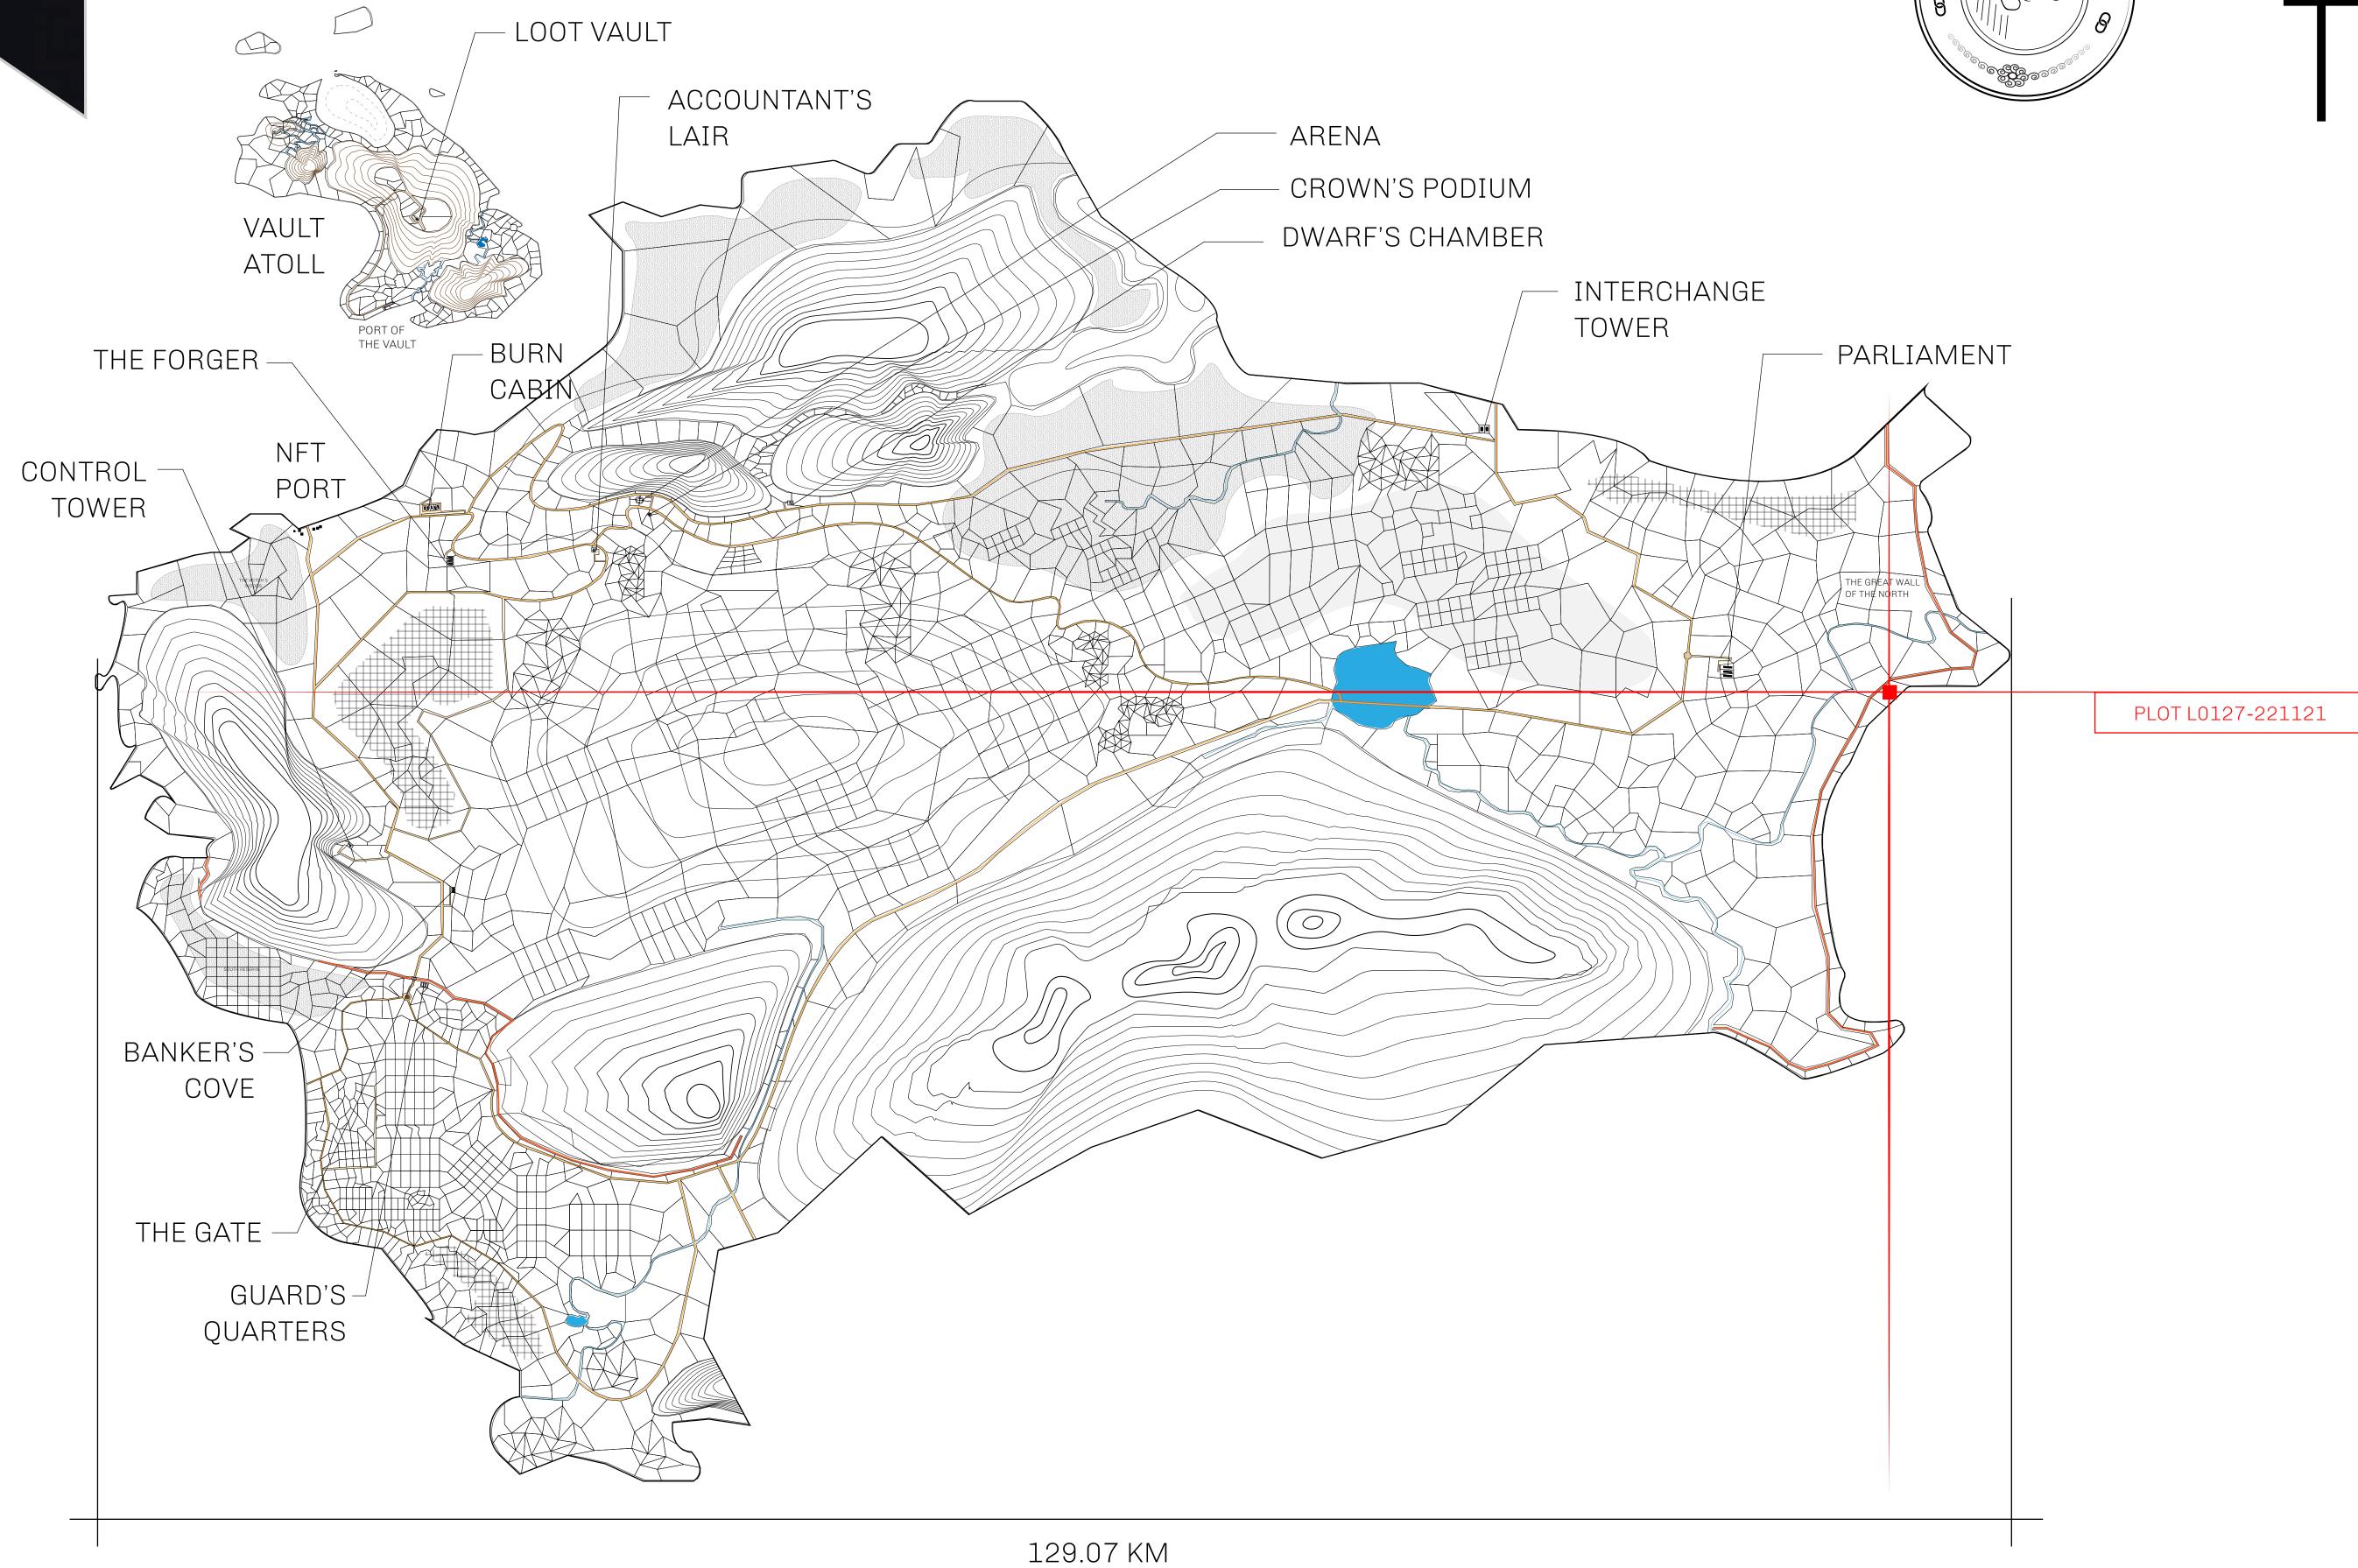

## HER MAJESTY'S GATED WORLD

As an economic and ruling powerhouse, the Great Empire controls the issuance and trade of BUN, LTT, and USDC reward credits. Decisions by its sitting parliamentarians affect Loot NFT World. Following the last war, border controls are tight and only invitees can enter. Each Sunday, all eyes focus on the Arena and the Crown's Podium, where battle-bidding auctions rage. The battle pit is not for the fainthearted and strategy plays a crucial role in winning.

## GEOGRAPHY

COASTLINE 462.64 KM (287.47 MILES)

OCEAN, ROYAUME DE SATOSHI, X BY SL & TERRITORIO LTT ST BORDERS

HIGHEST POINT MOUNT ARES +8120 M

LOWEST POINT NFT PORT 0 M

PLOTS 2284 SCALE 1:50000