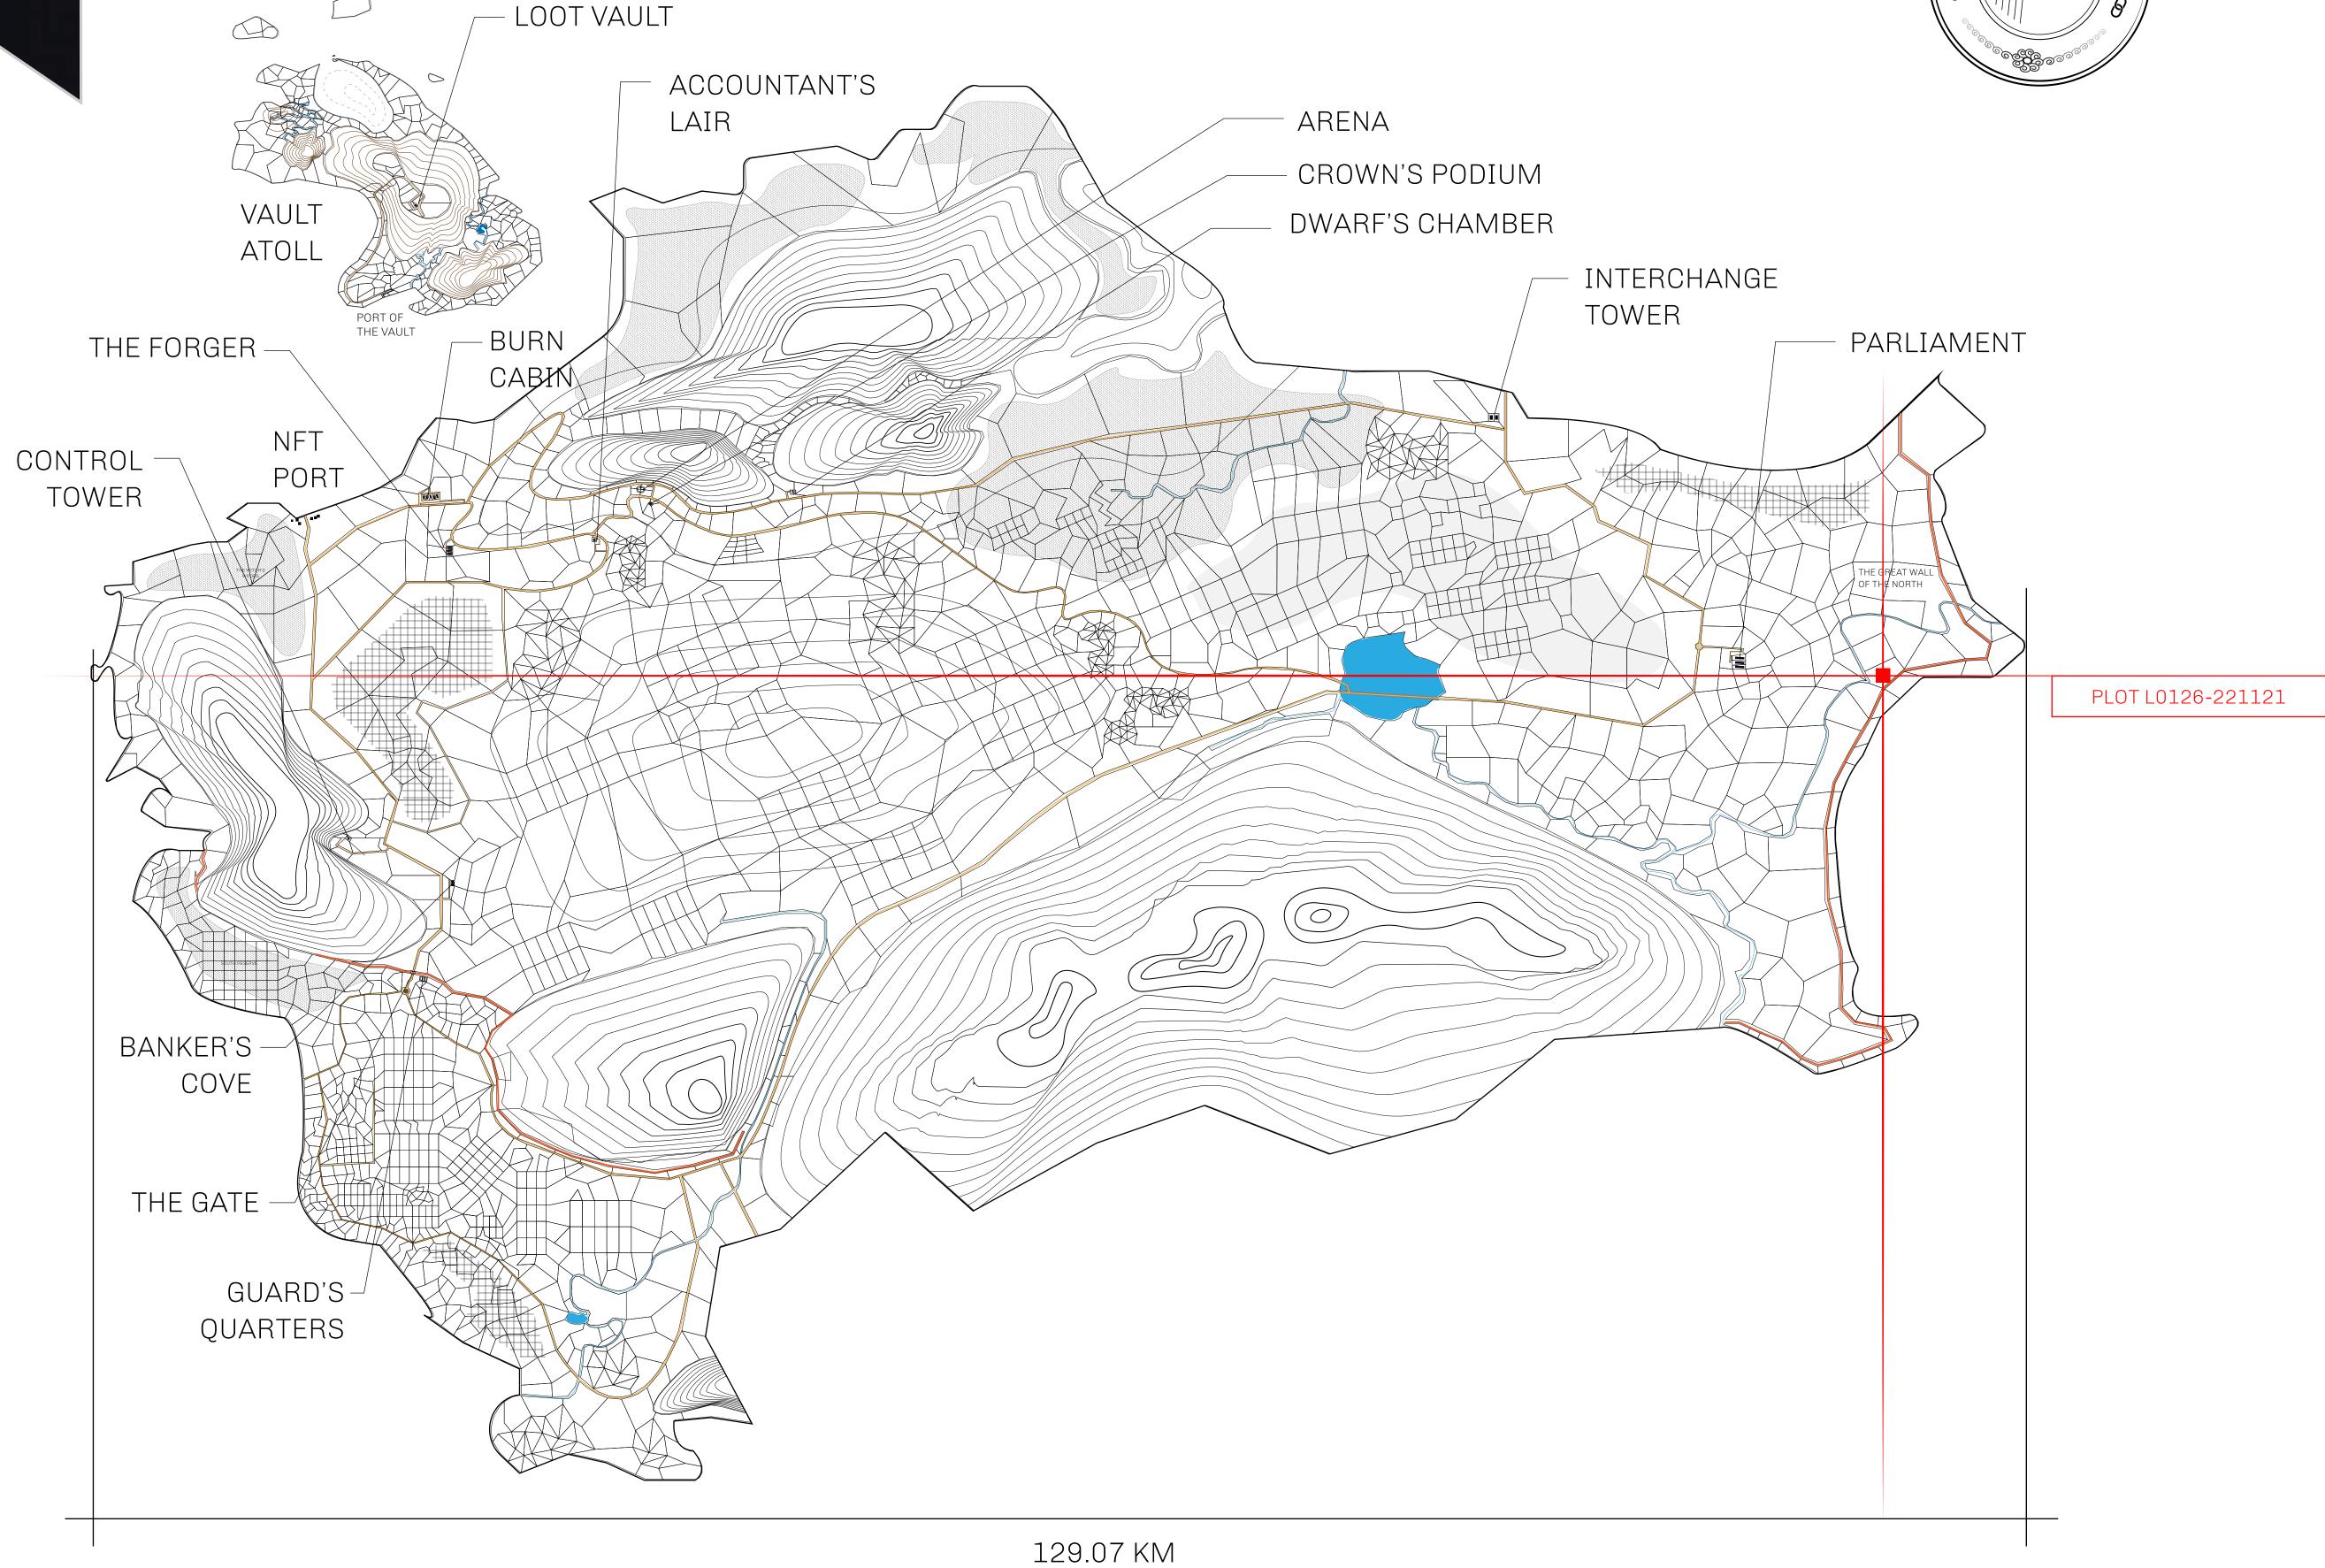

## HER MAJESTY'S GATED WORLD

The largest surface area of all of the realms, the great empire is the most populous country and second only as economic powerhouse to X by SL. Within its borders, the parliament sits, banks issue BUN, LTT, and USDC credits, auctions happen in the arena, NFTs are minted and custodied, in addition to containing other commercial activities. Following the last war, border controls are tight and only persons invited can come in.

## GEOGRAPHY

COASTLINE 462.64 KM (287.47 MILES)

BORDERS OCEAN, ROYAUME DE SATOSHI, X BY SL & TERRITORIO LTT ST

HIGHEST POINT MOUNT ARES +8120 M

LOWEST POINT NFT PORT 0 M

PLOTS 2284 SCALE 1:50000