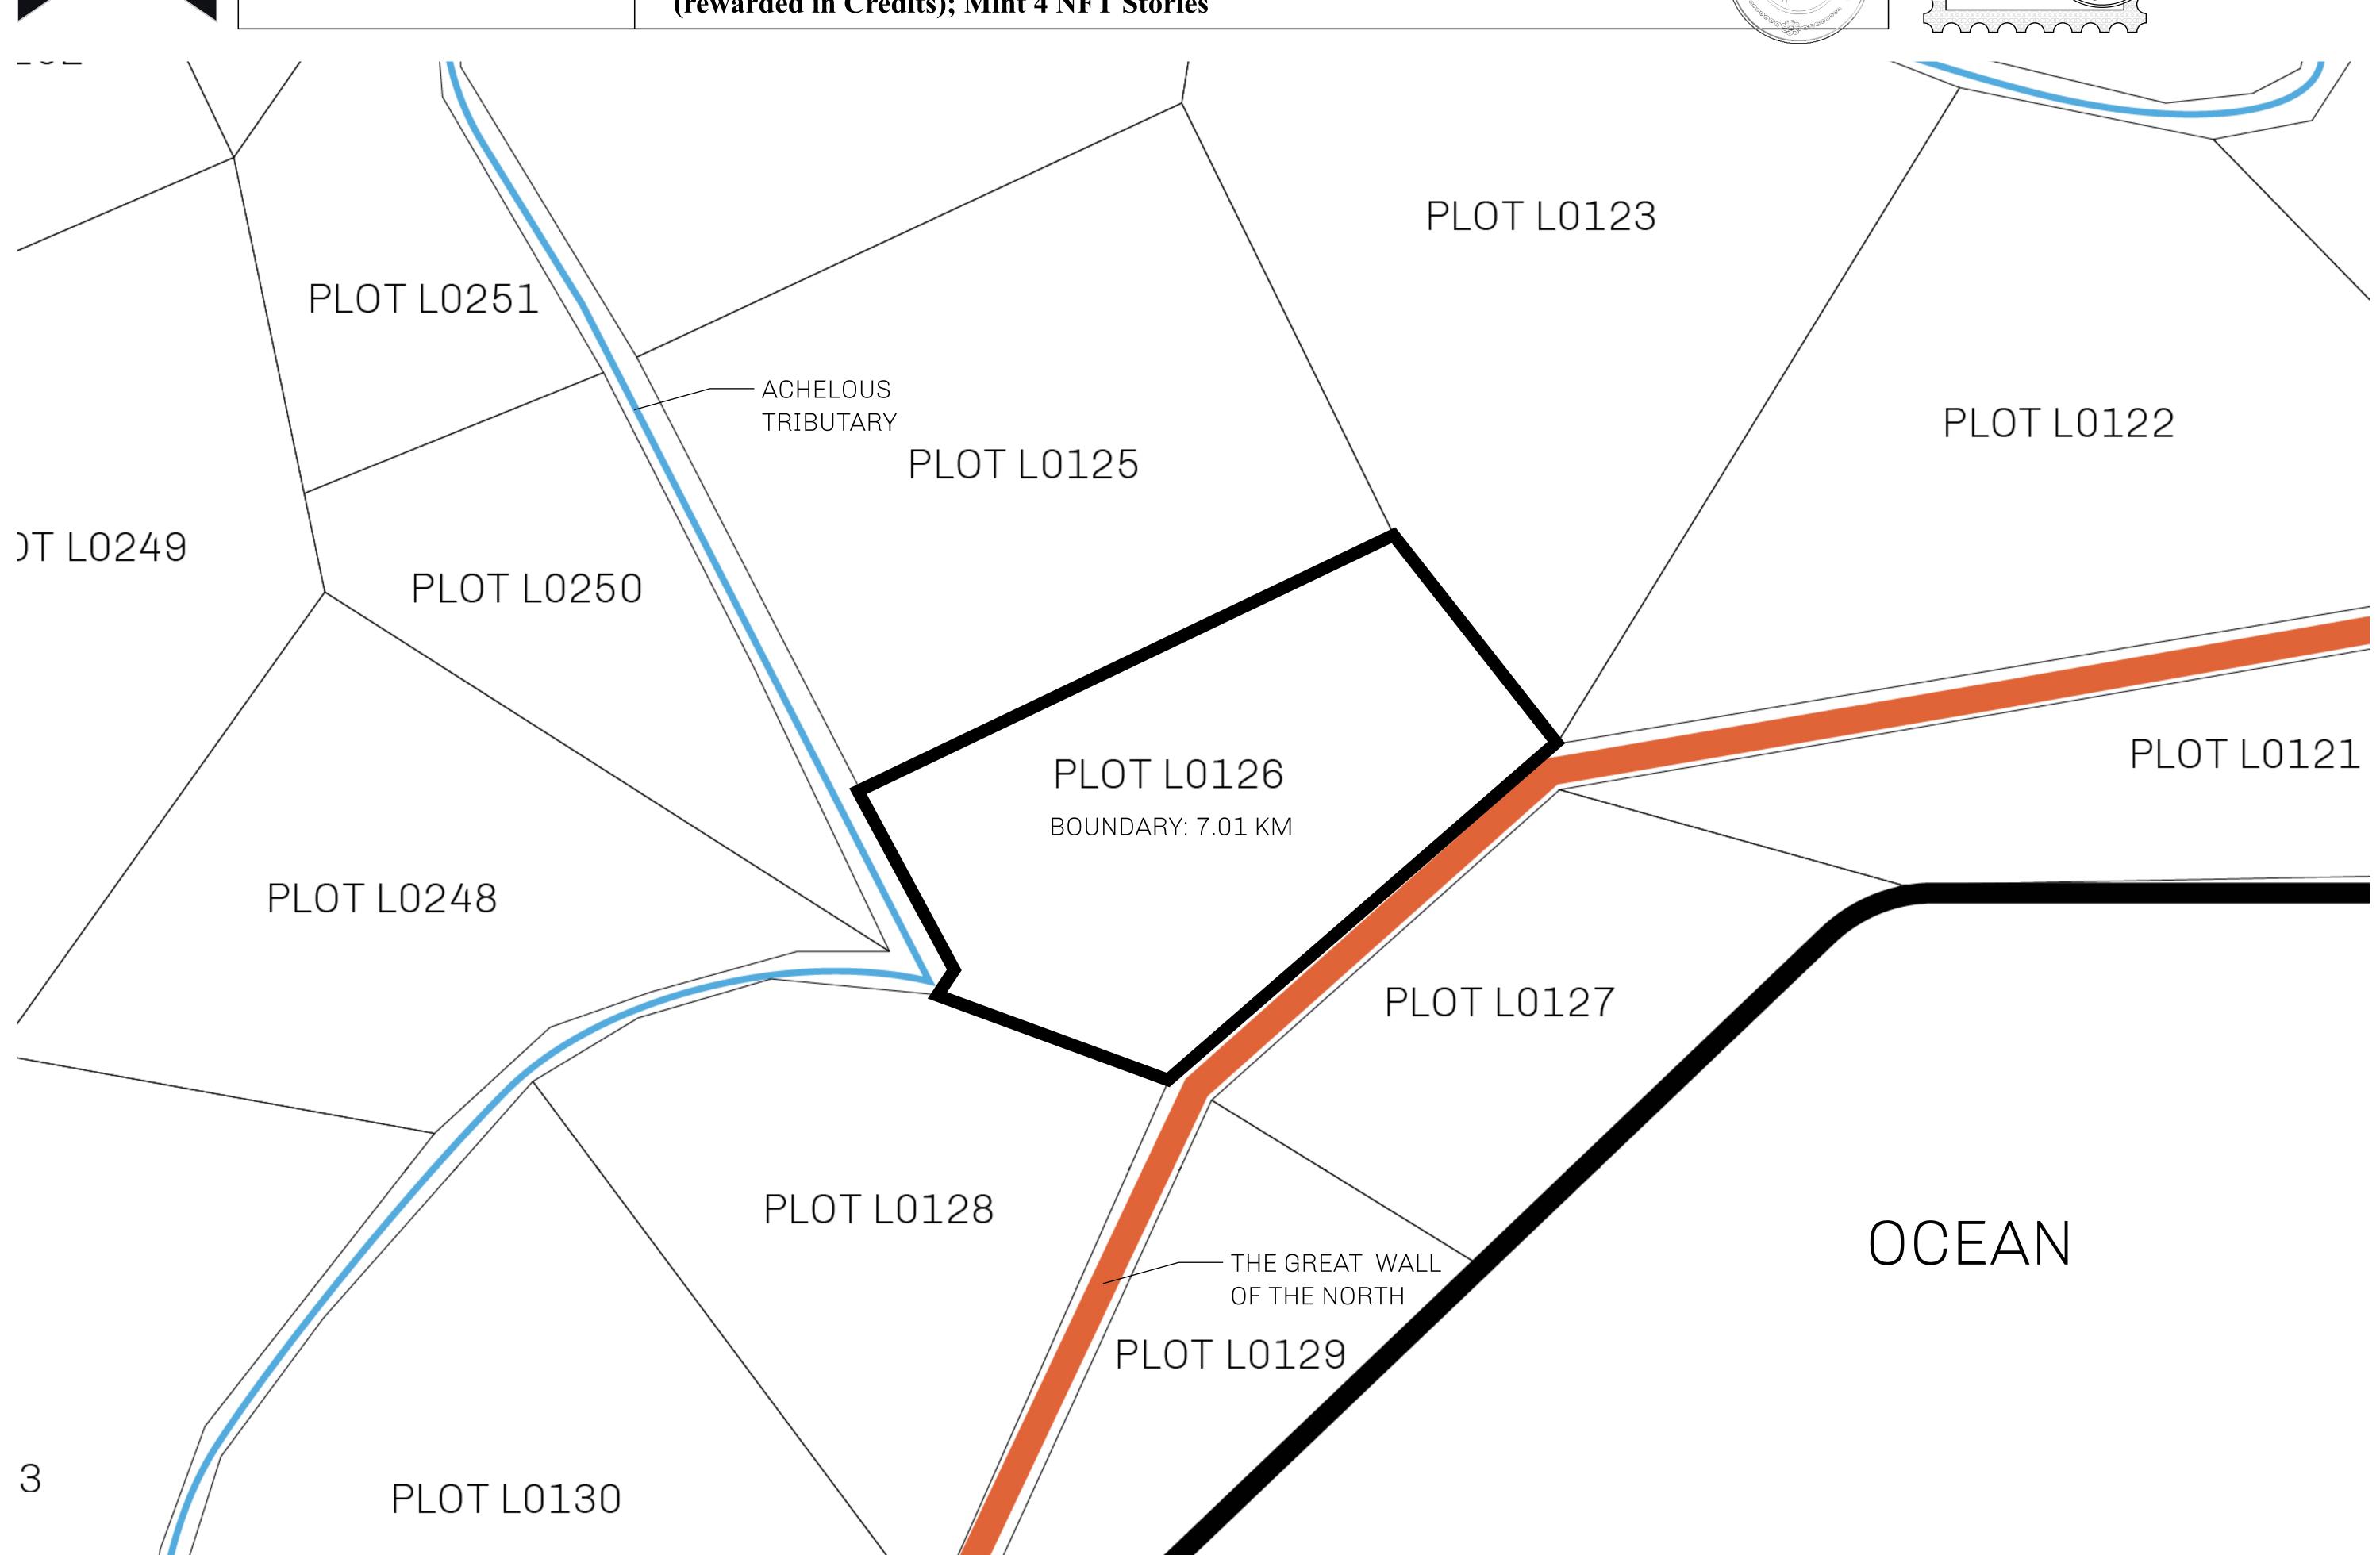

## H.M. LNFT Land Registry

L0126-221121

TITLE NUMBER

ADMINISTRATIVE AREA

THE GREAT EMPIRE

ISSUED 22 November 2021

SCALE 1/50000

OWNER ENTITLEMENT

Type W-GE: Share of 0.3% of all BUN sales based on number of NFT Stories minted

(rewarded in Credits); Mint 4 NFT Stories