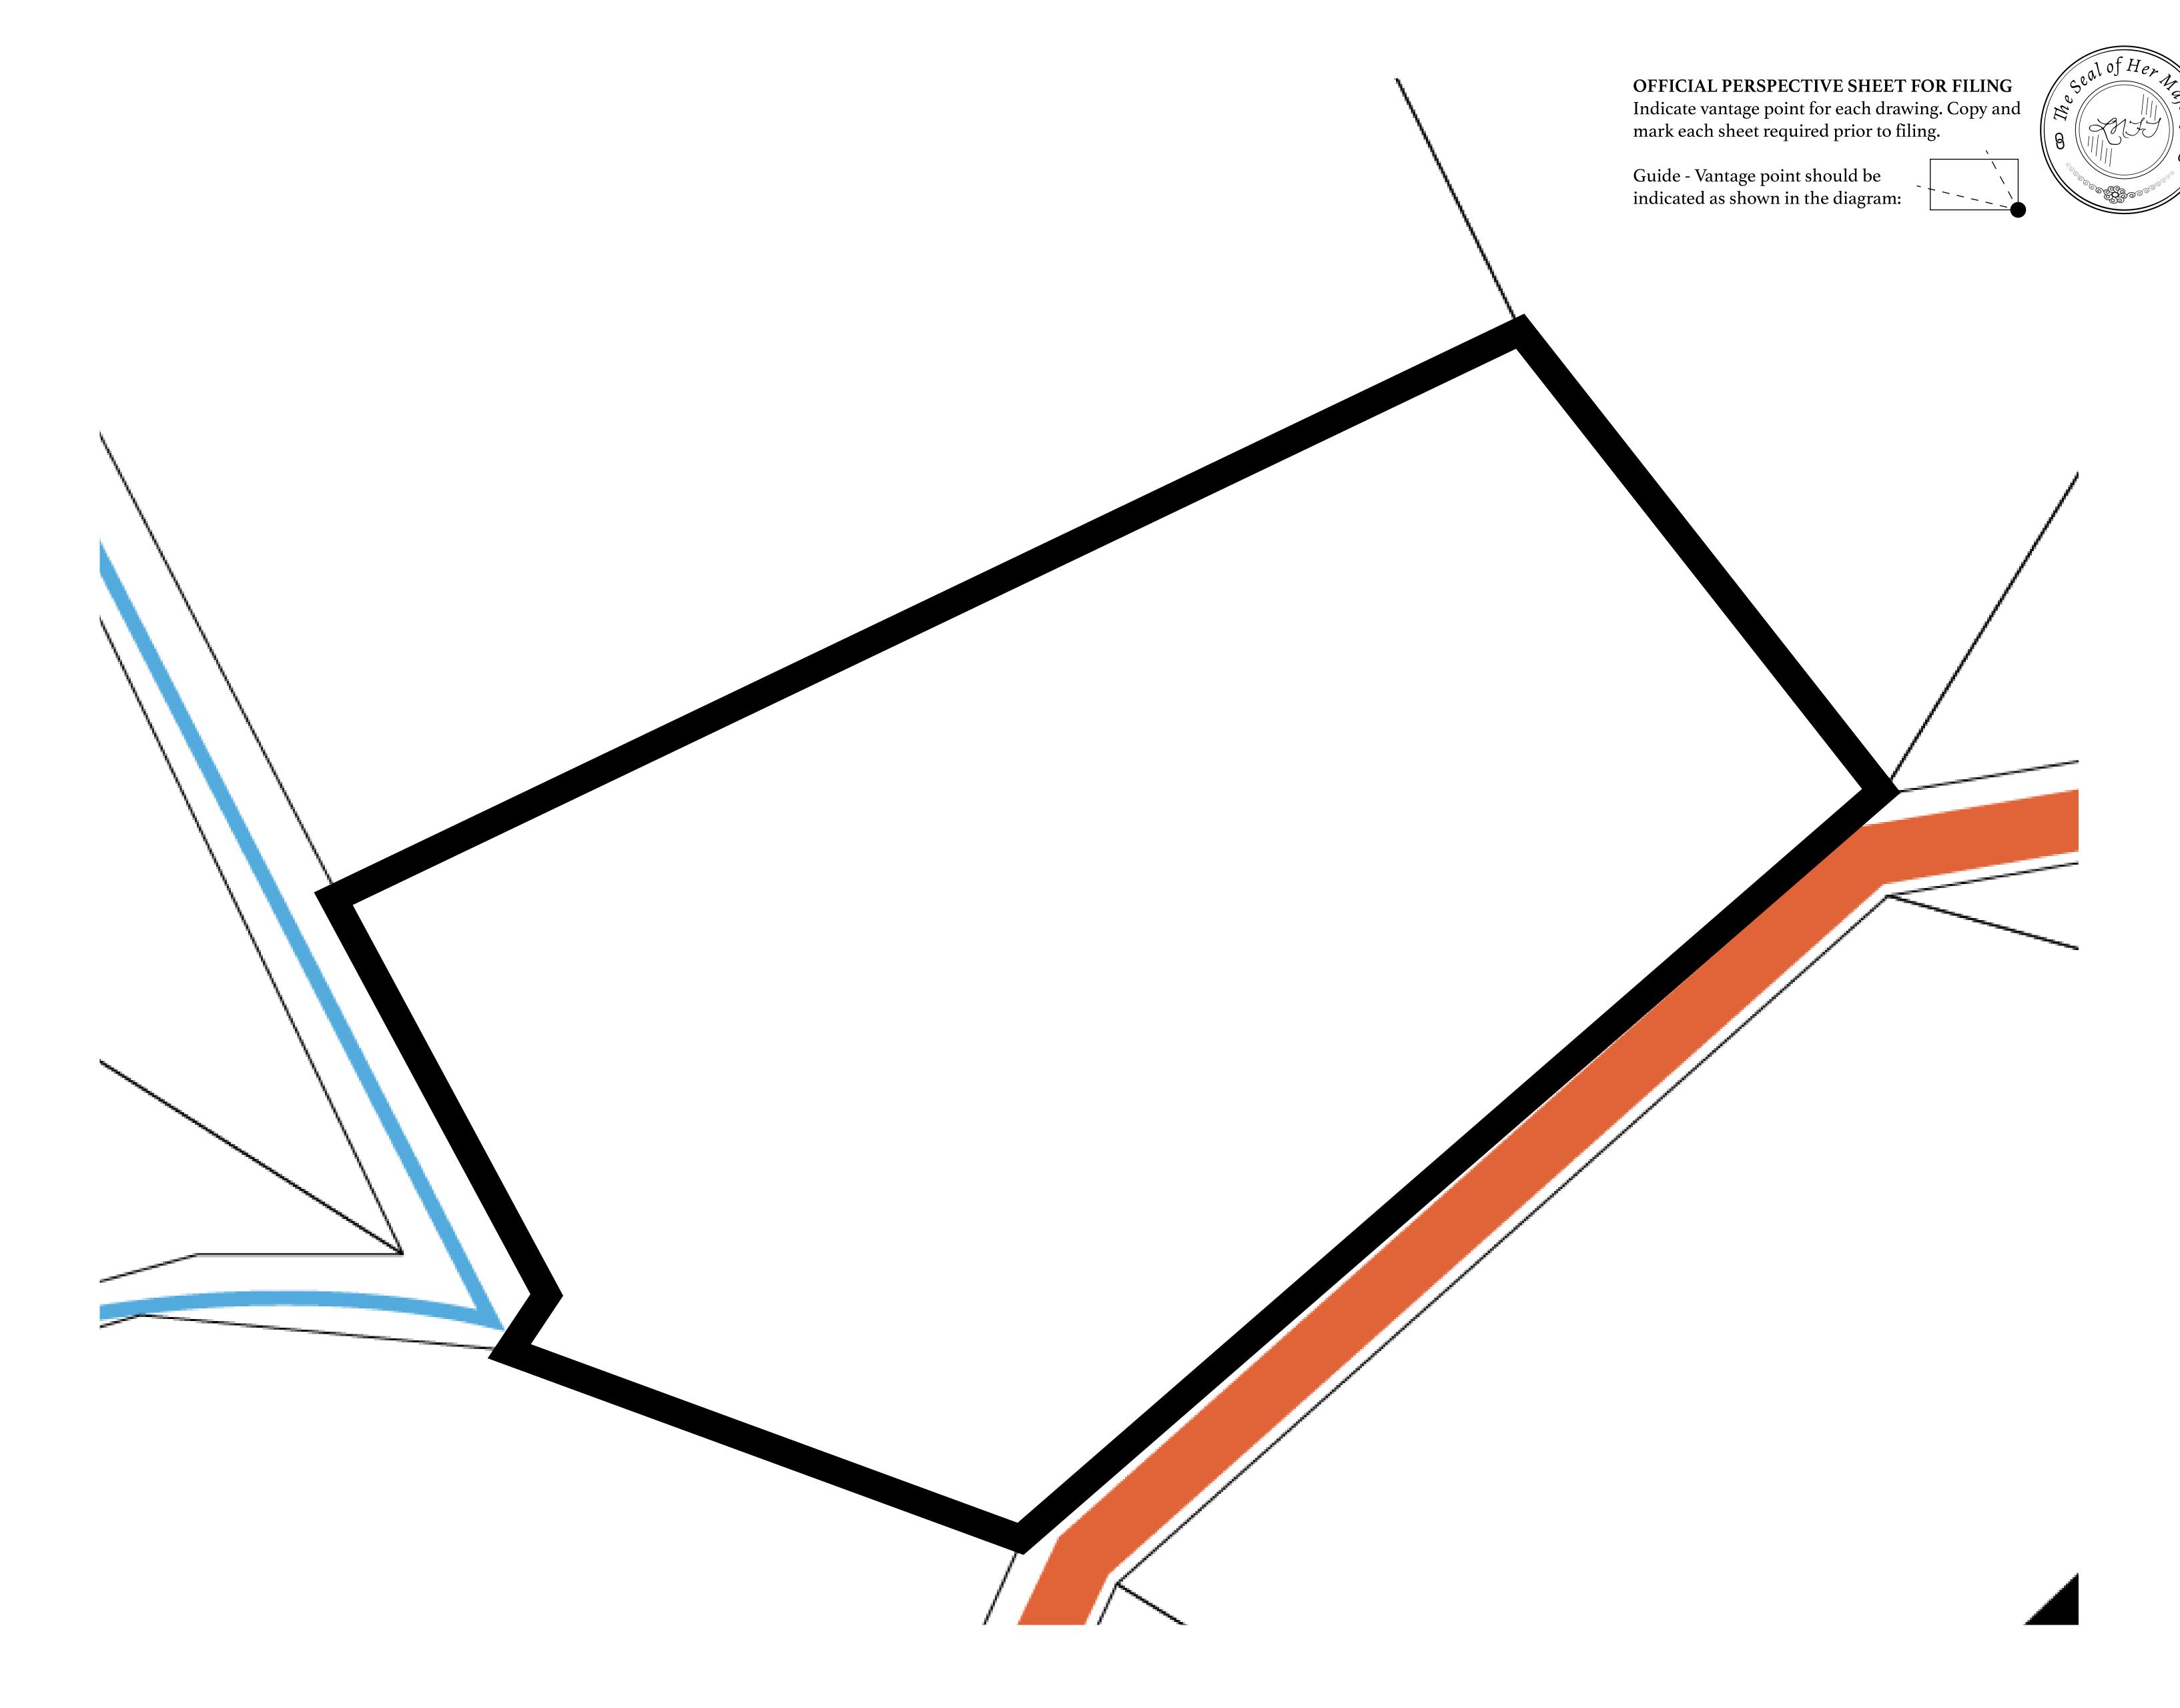

## H.M. LNFT Land Registry

L0126-221121

TITLE NUMBER

ADMINISTRATIVE AREA

THE GREAT EMPIRE

ISSUED 22 November 2021

SCALE 1/50000

OWNER ENTITLEMENT

Type W-GE: Share of 0.3% of all BUN sales based on number of NFT Stories minted

(rewarded in Credits); Mint 4 NFT Stories