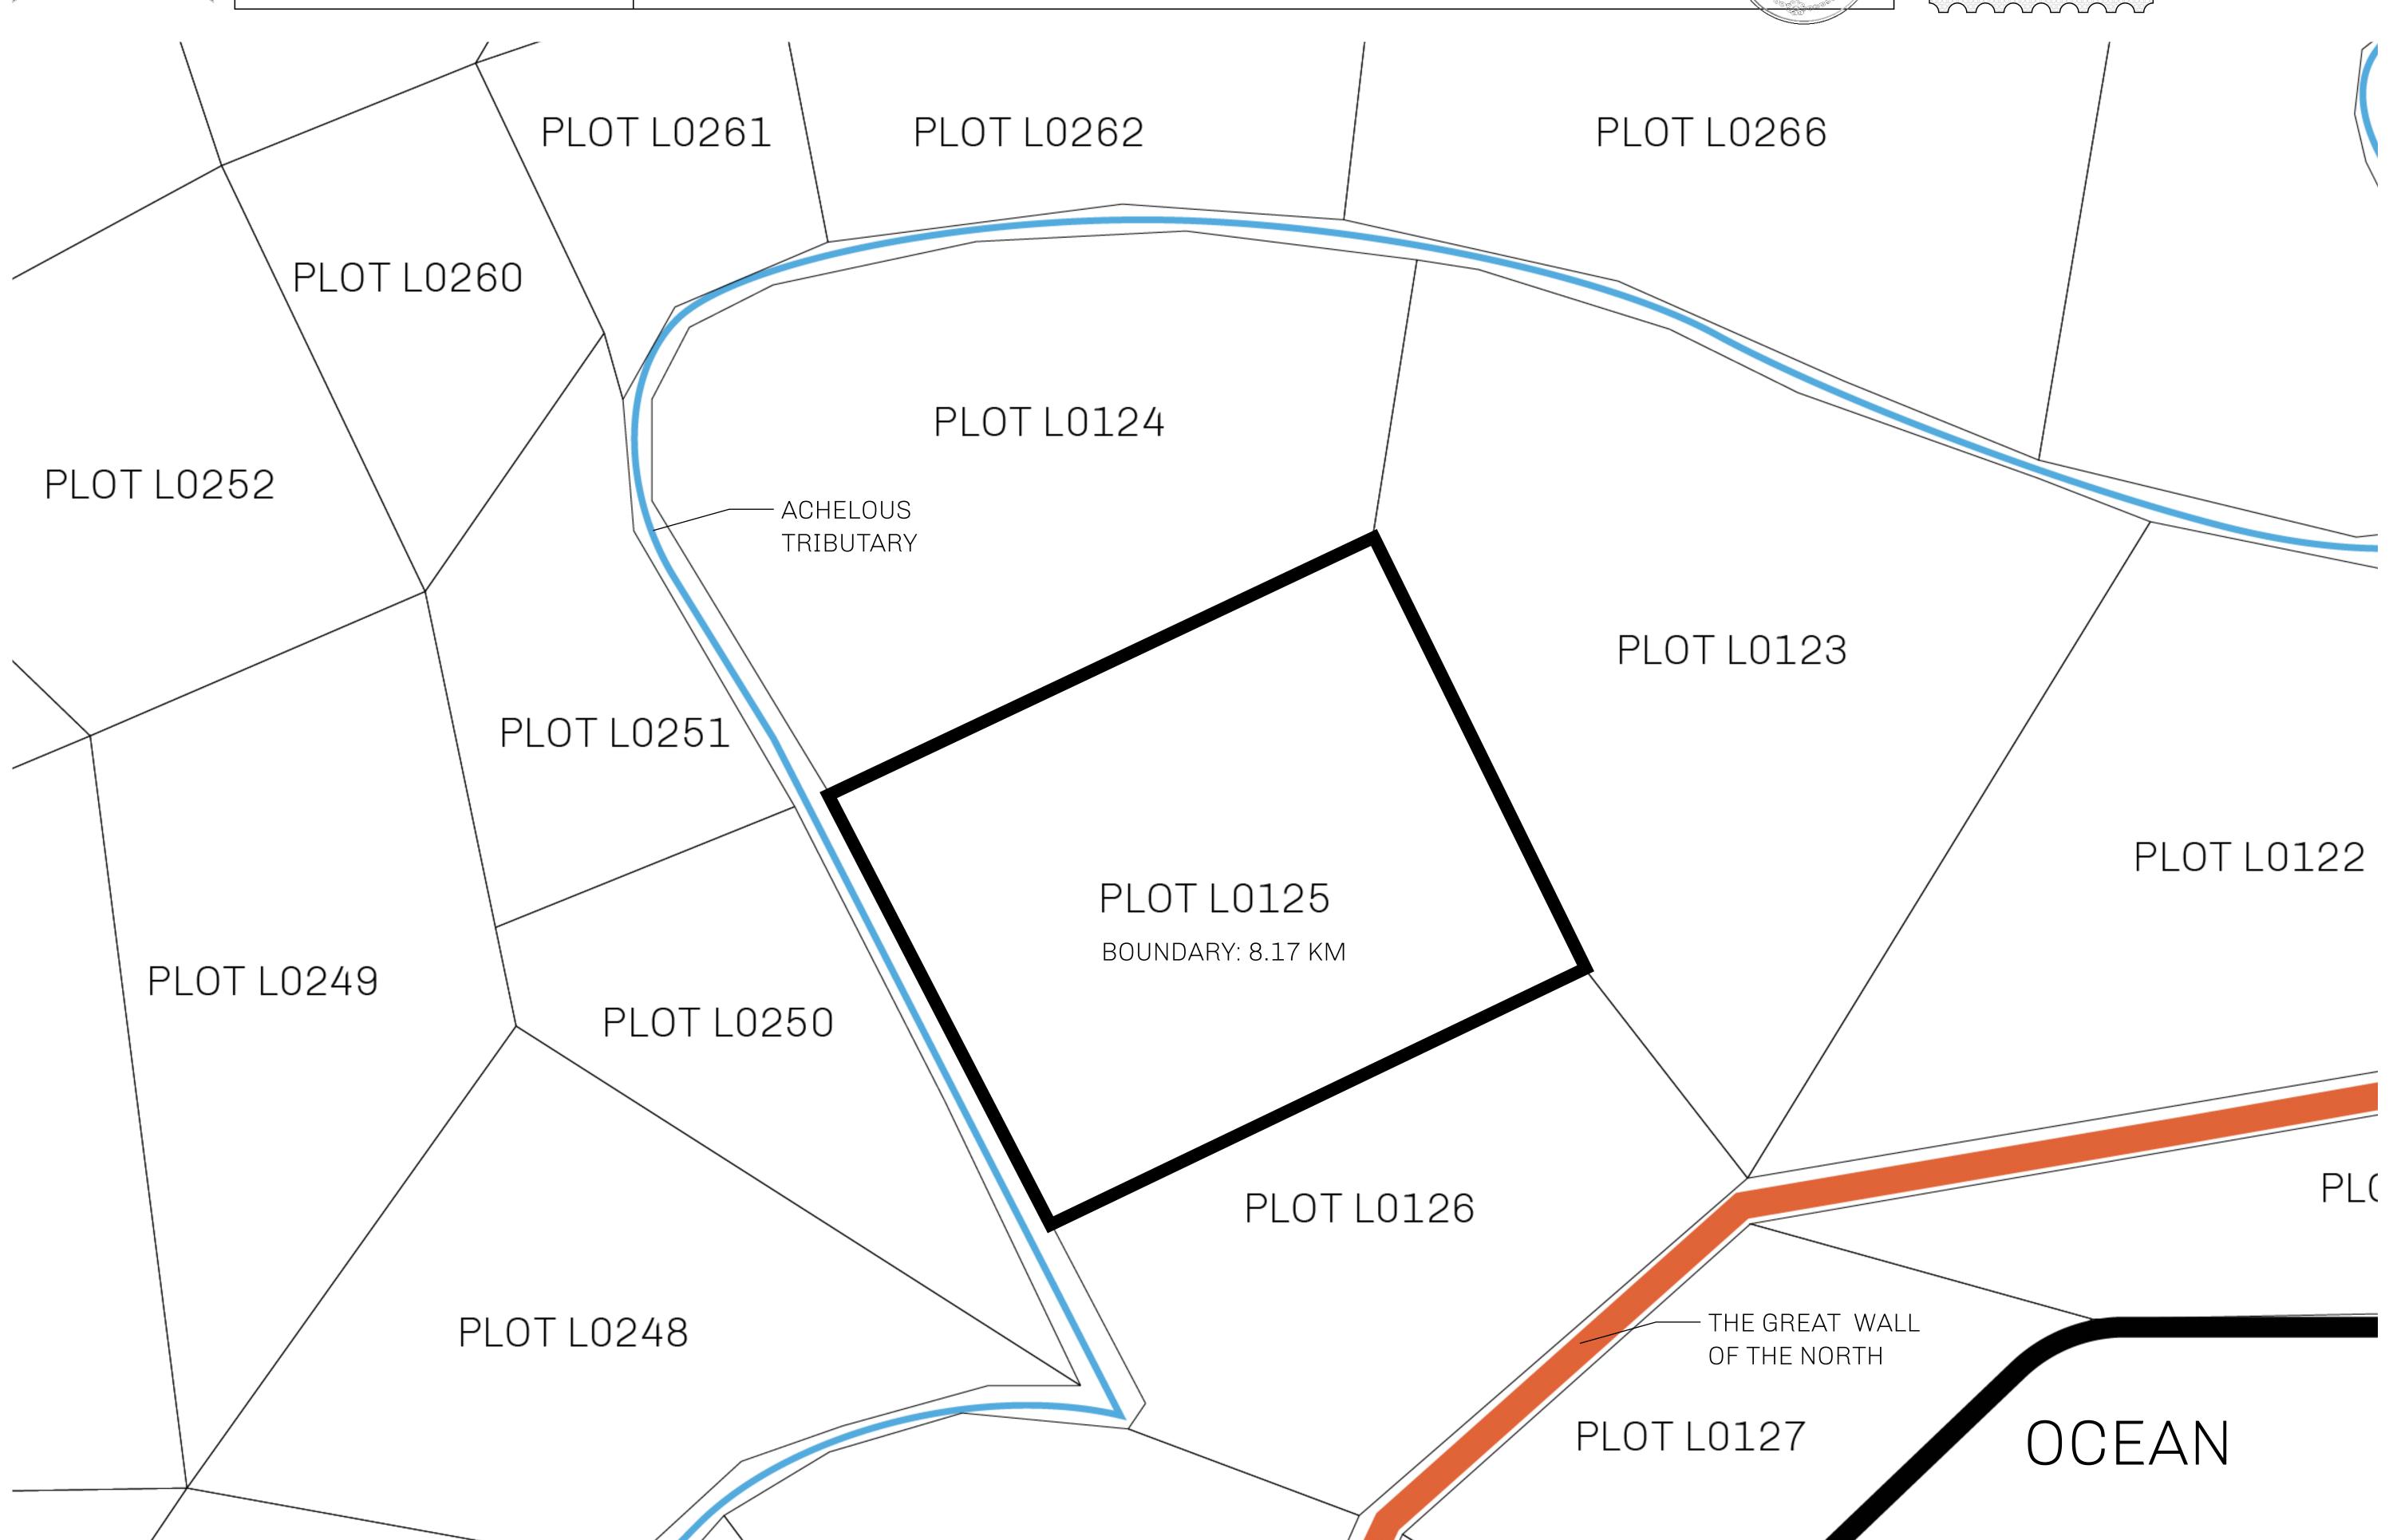

## H.M. LNFT Land Registry

L0125-221121

TITLE NUMBER

ADMINISTRATIVE AREA

THE GREAT EMPIRE

ISSUED 22 November 2021

SCALE 1/50000

OWNER ENTITLEMENT

Type W-GE: Share of 0.3% of all BUN sales based on number of NFT Stories minted

(rewarded in Credits); Mint 4 NFT Stories