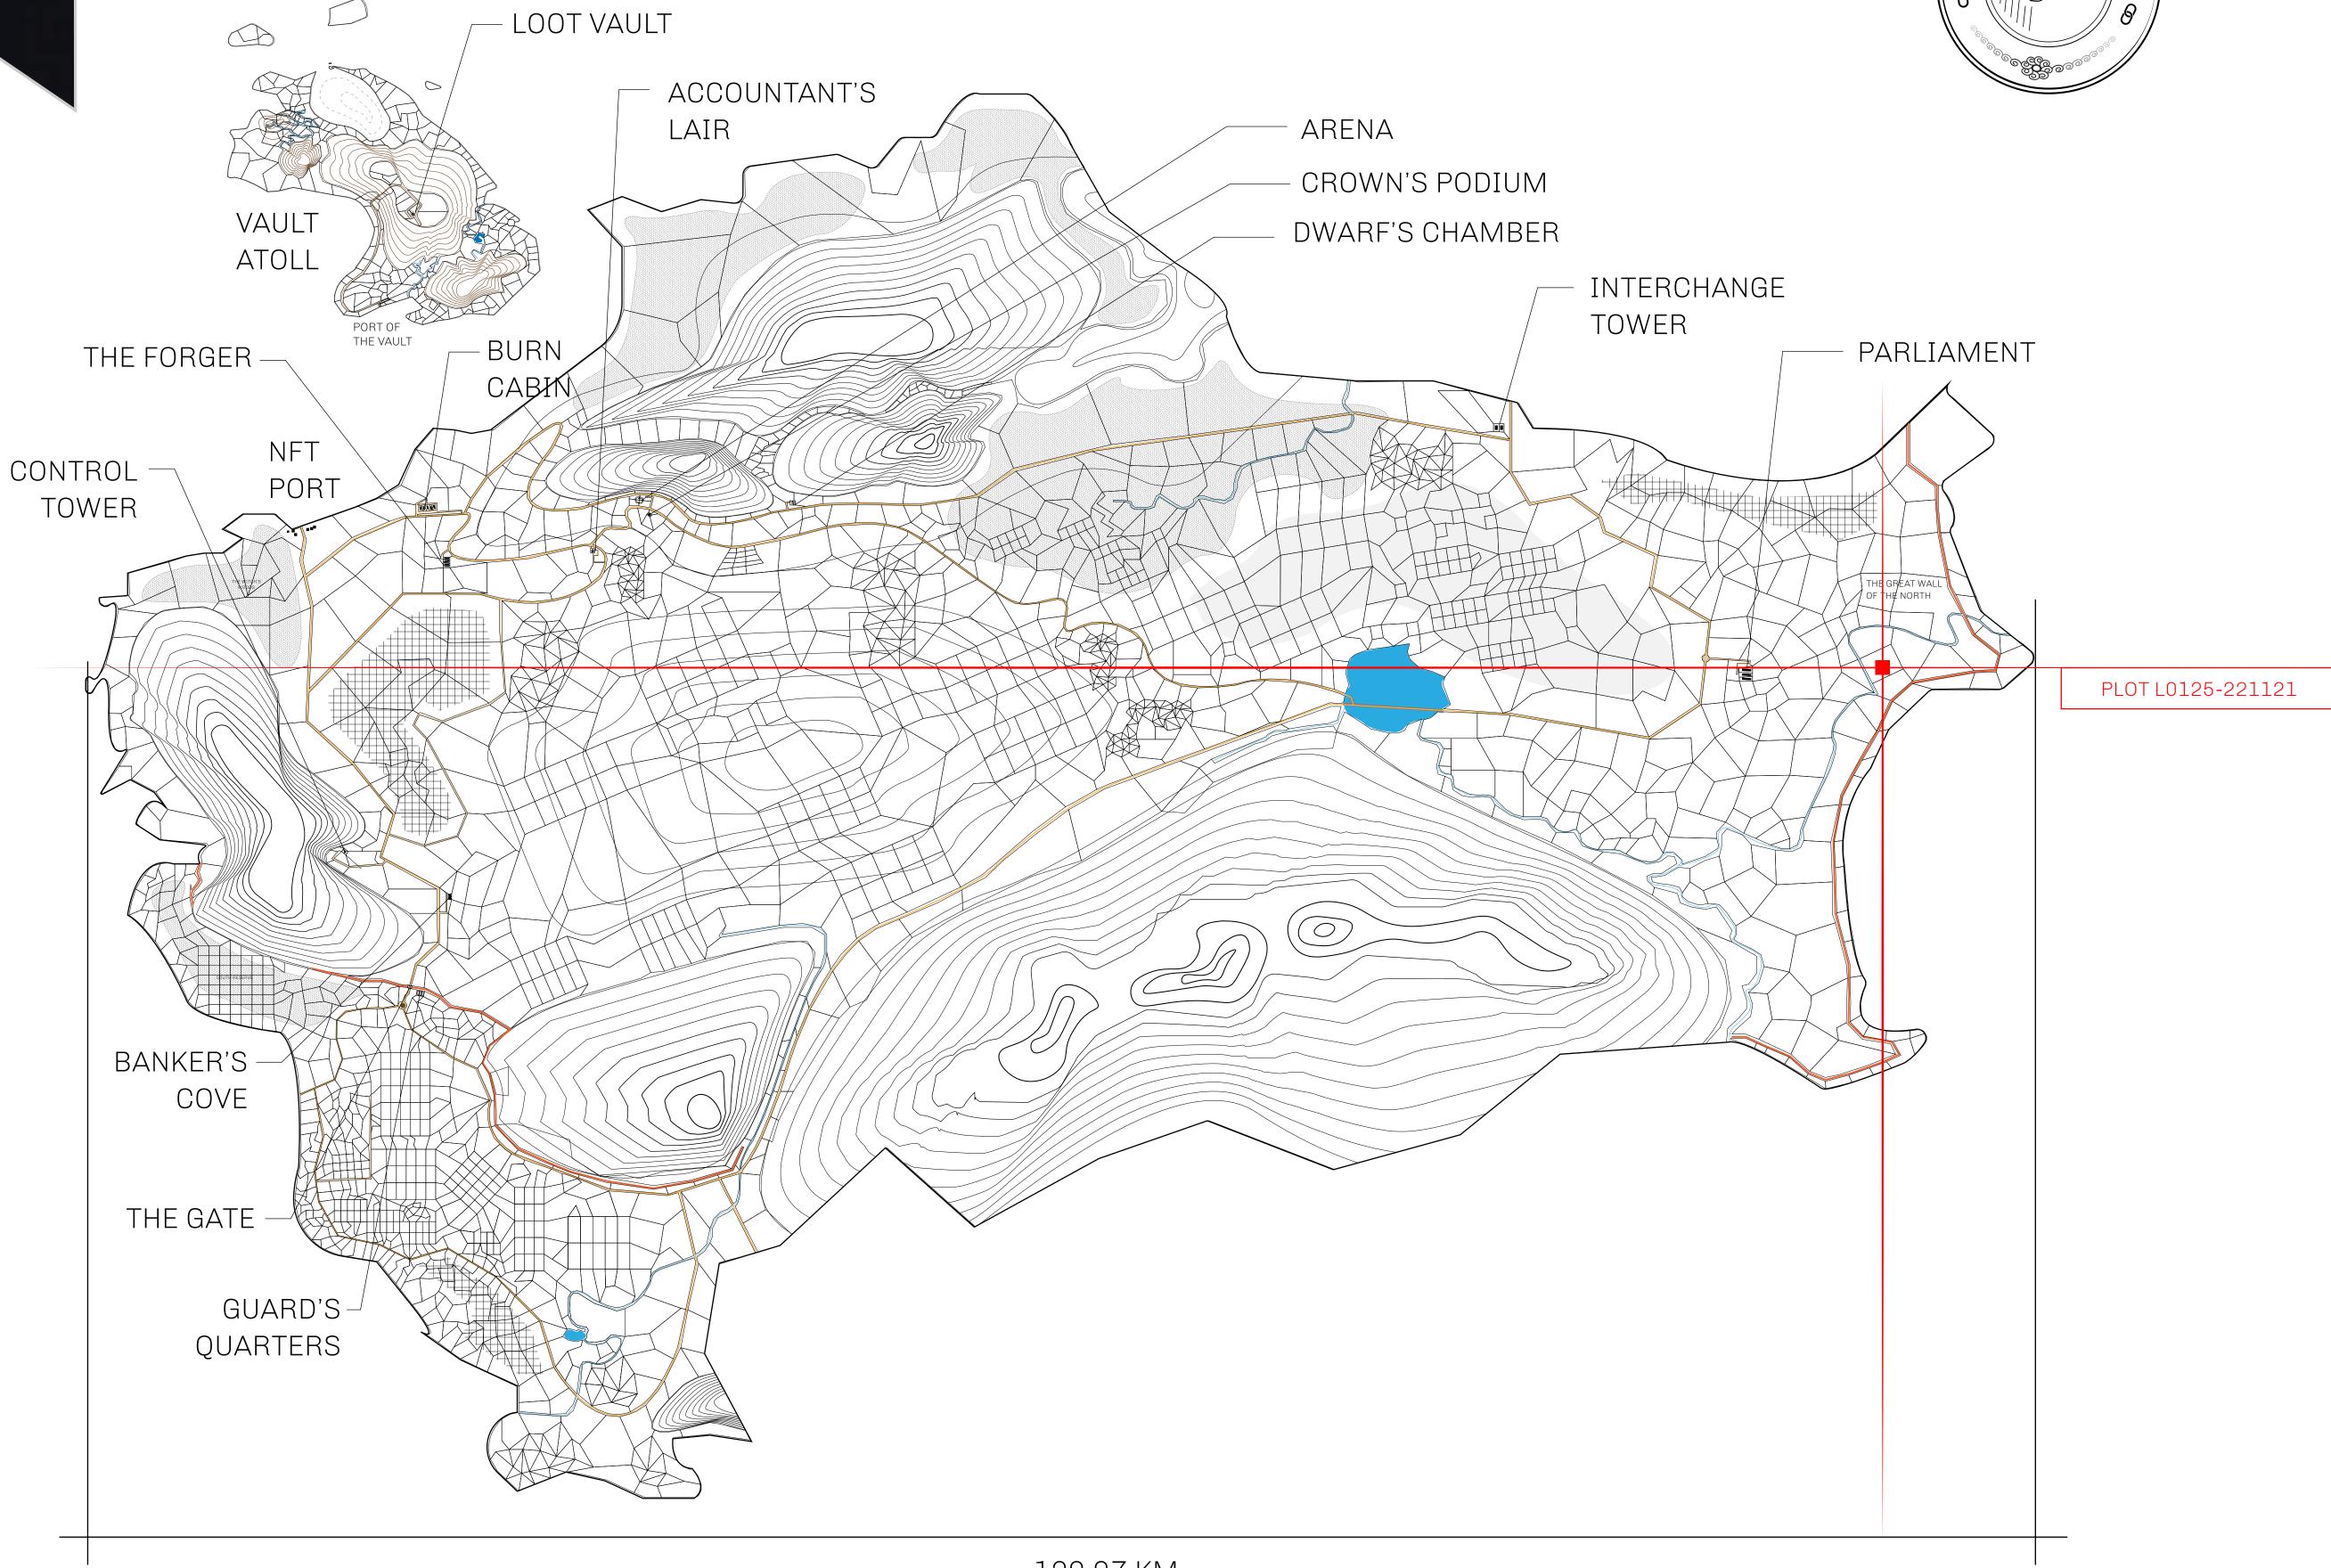

## HER MAJESTY'S GATED WORLD

The largest surface area of all of the realms, the great empire is the most populous country and second only as economic powerhouse to X by SL. Within its borders, the parliament sits, banks issue BUN, LTT, and USDC credits, auctions happen in the arena, NFTs are minted and custodied, in addition to containing other commercial activities. Following the last war, border controls are tight and only persons invited can come in.

## GEOGRAPHY

COASTLINE 462.64 KM (287.47 MILES)

OCEAN, ROYAUME DE SATOSHI, X BY SL & TERRITORIO LTT ST BORDERS

HIGHEST POINT MOUNT ARES +8120 M

LOWEST POINT NFT PORT 0 M

PLOTS 2284 SCALE 1:50000