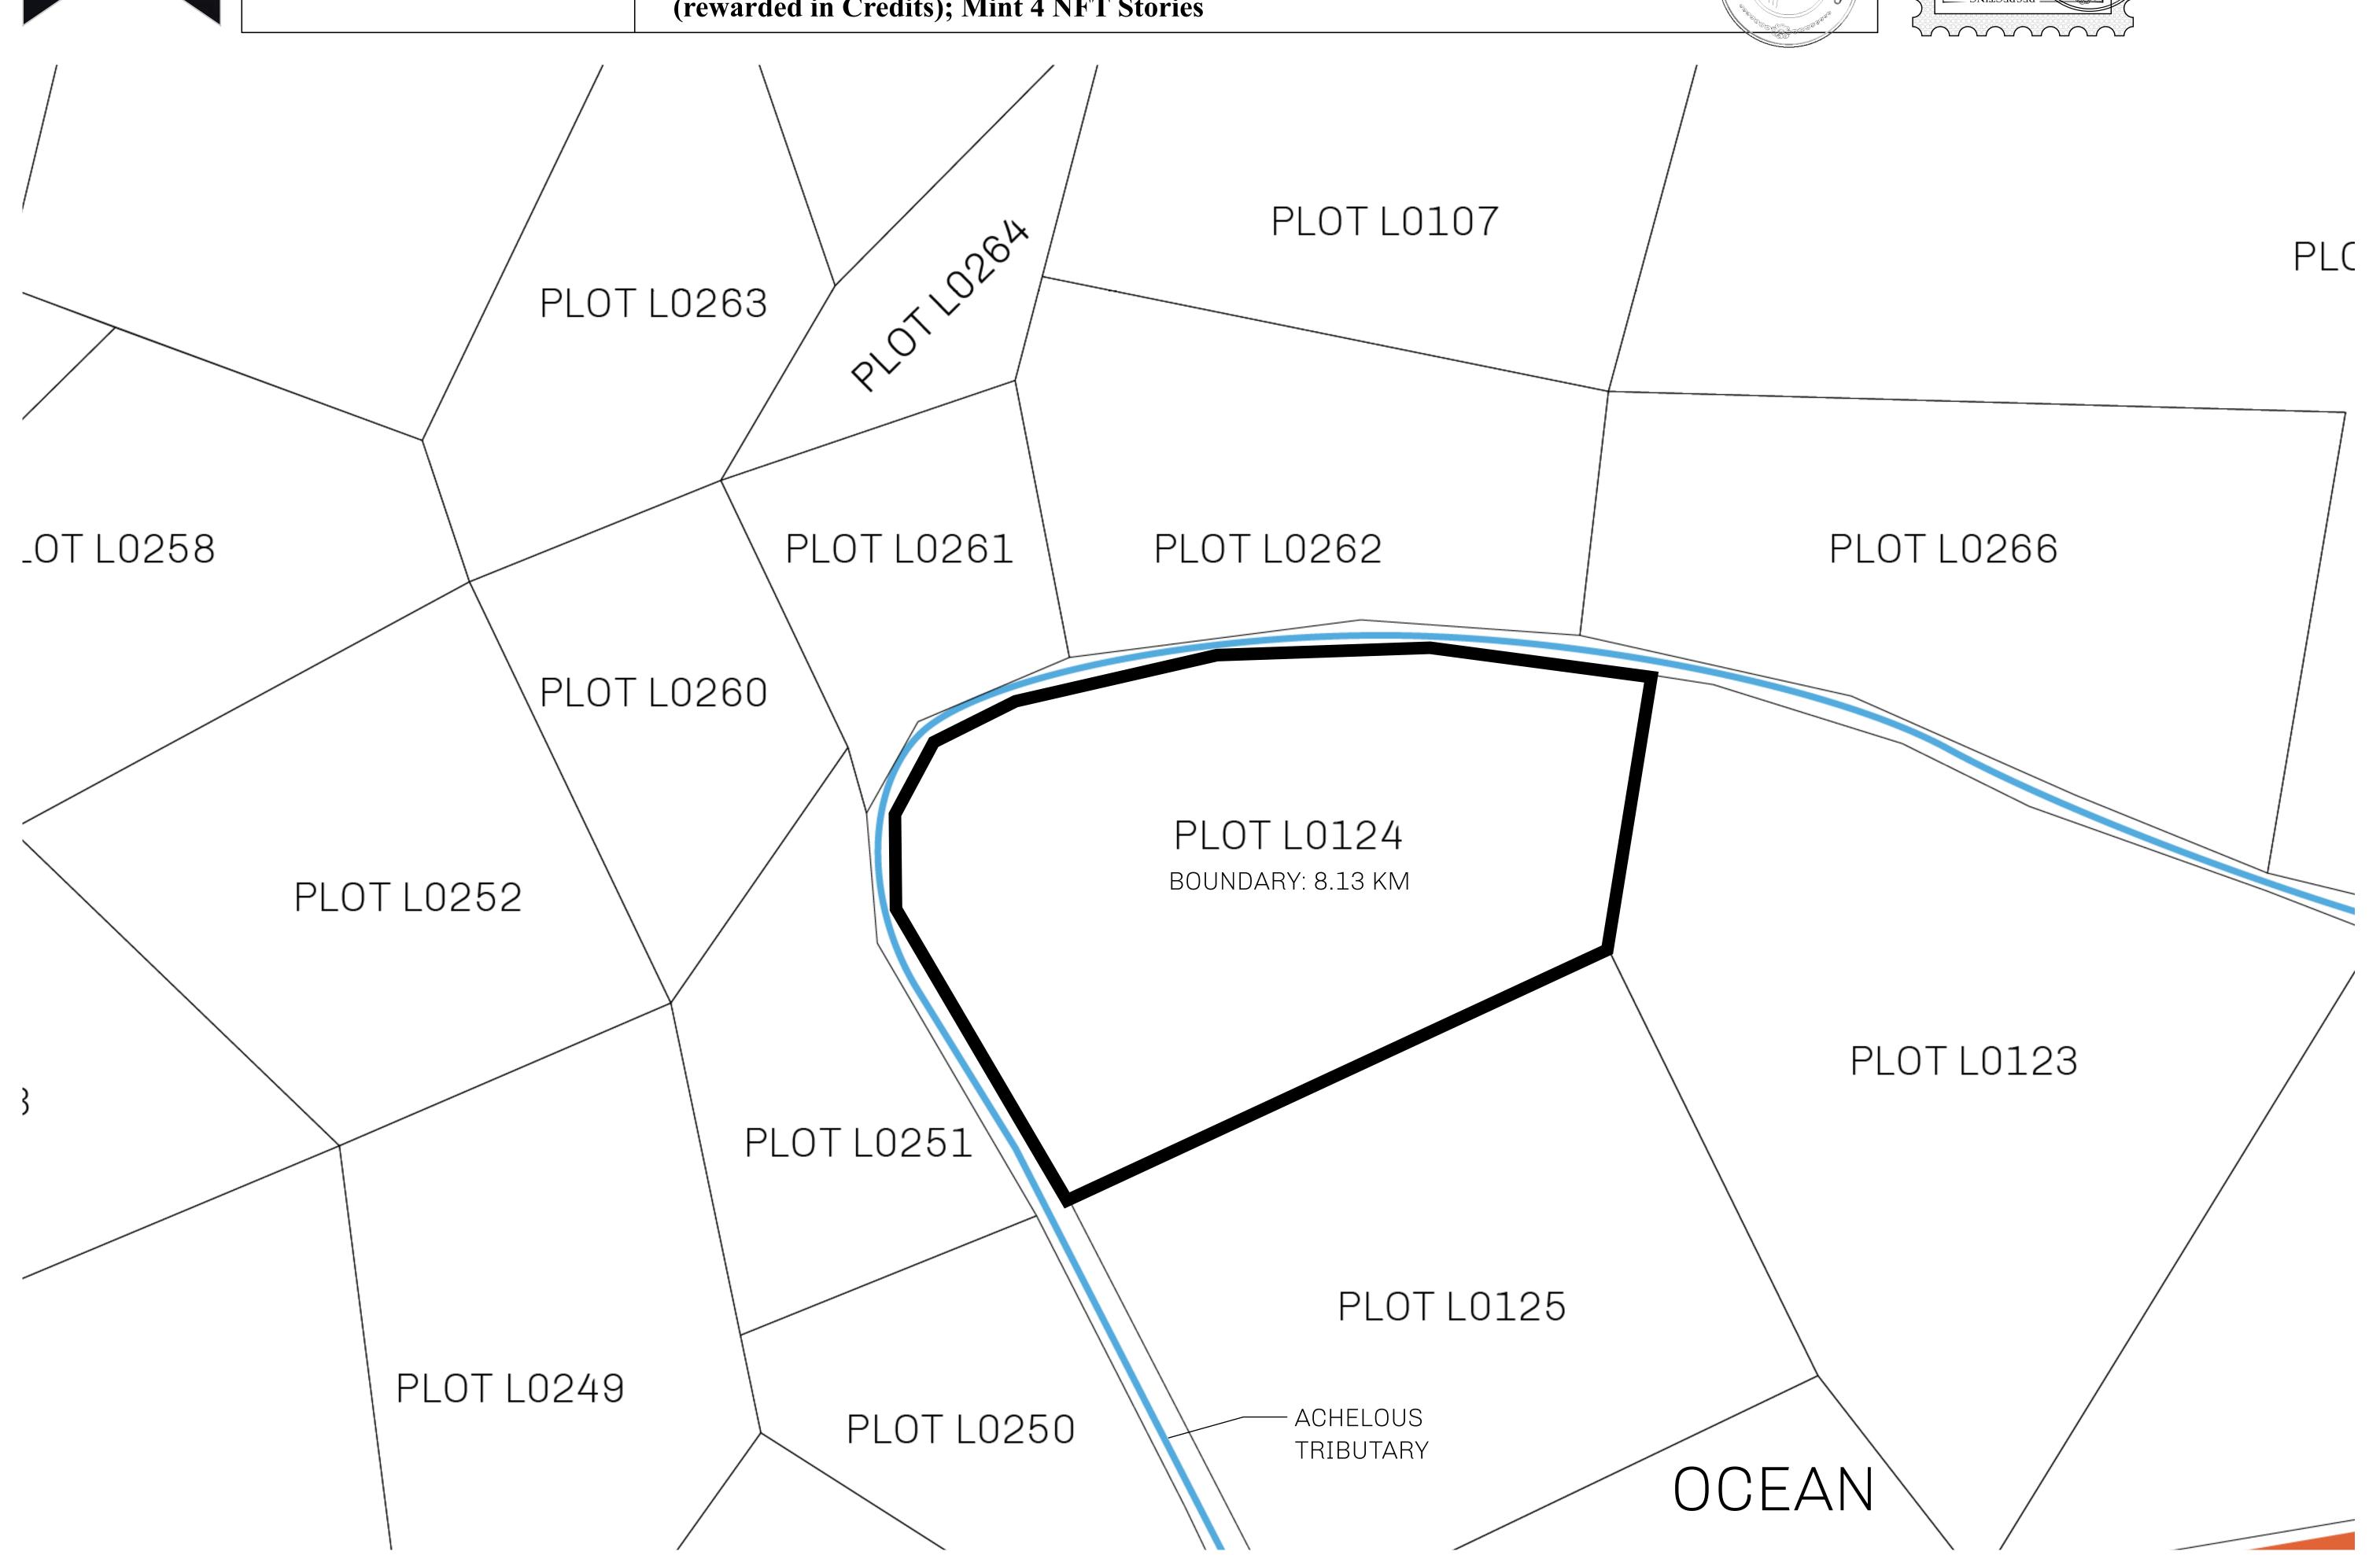

## H.M. LNFT Land Registry

L0124-221121

TITLE NUMBER

ADMINISTRATIVE AREA

THE GREAT EMPIRE

ISSUED 22 November 2021

SCALE 1/50000

OWNER ENTITLEMENT

Type W-GE: Share of 0.3% of all BUN sales based on number of NFT Stories minted

(rewarded in Credits); Mint 4 NFT Stories