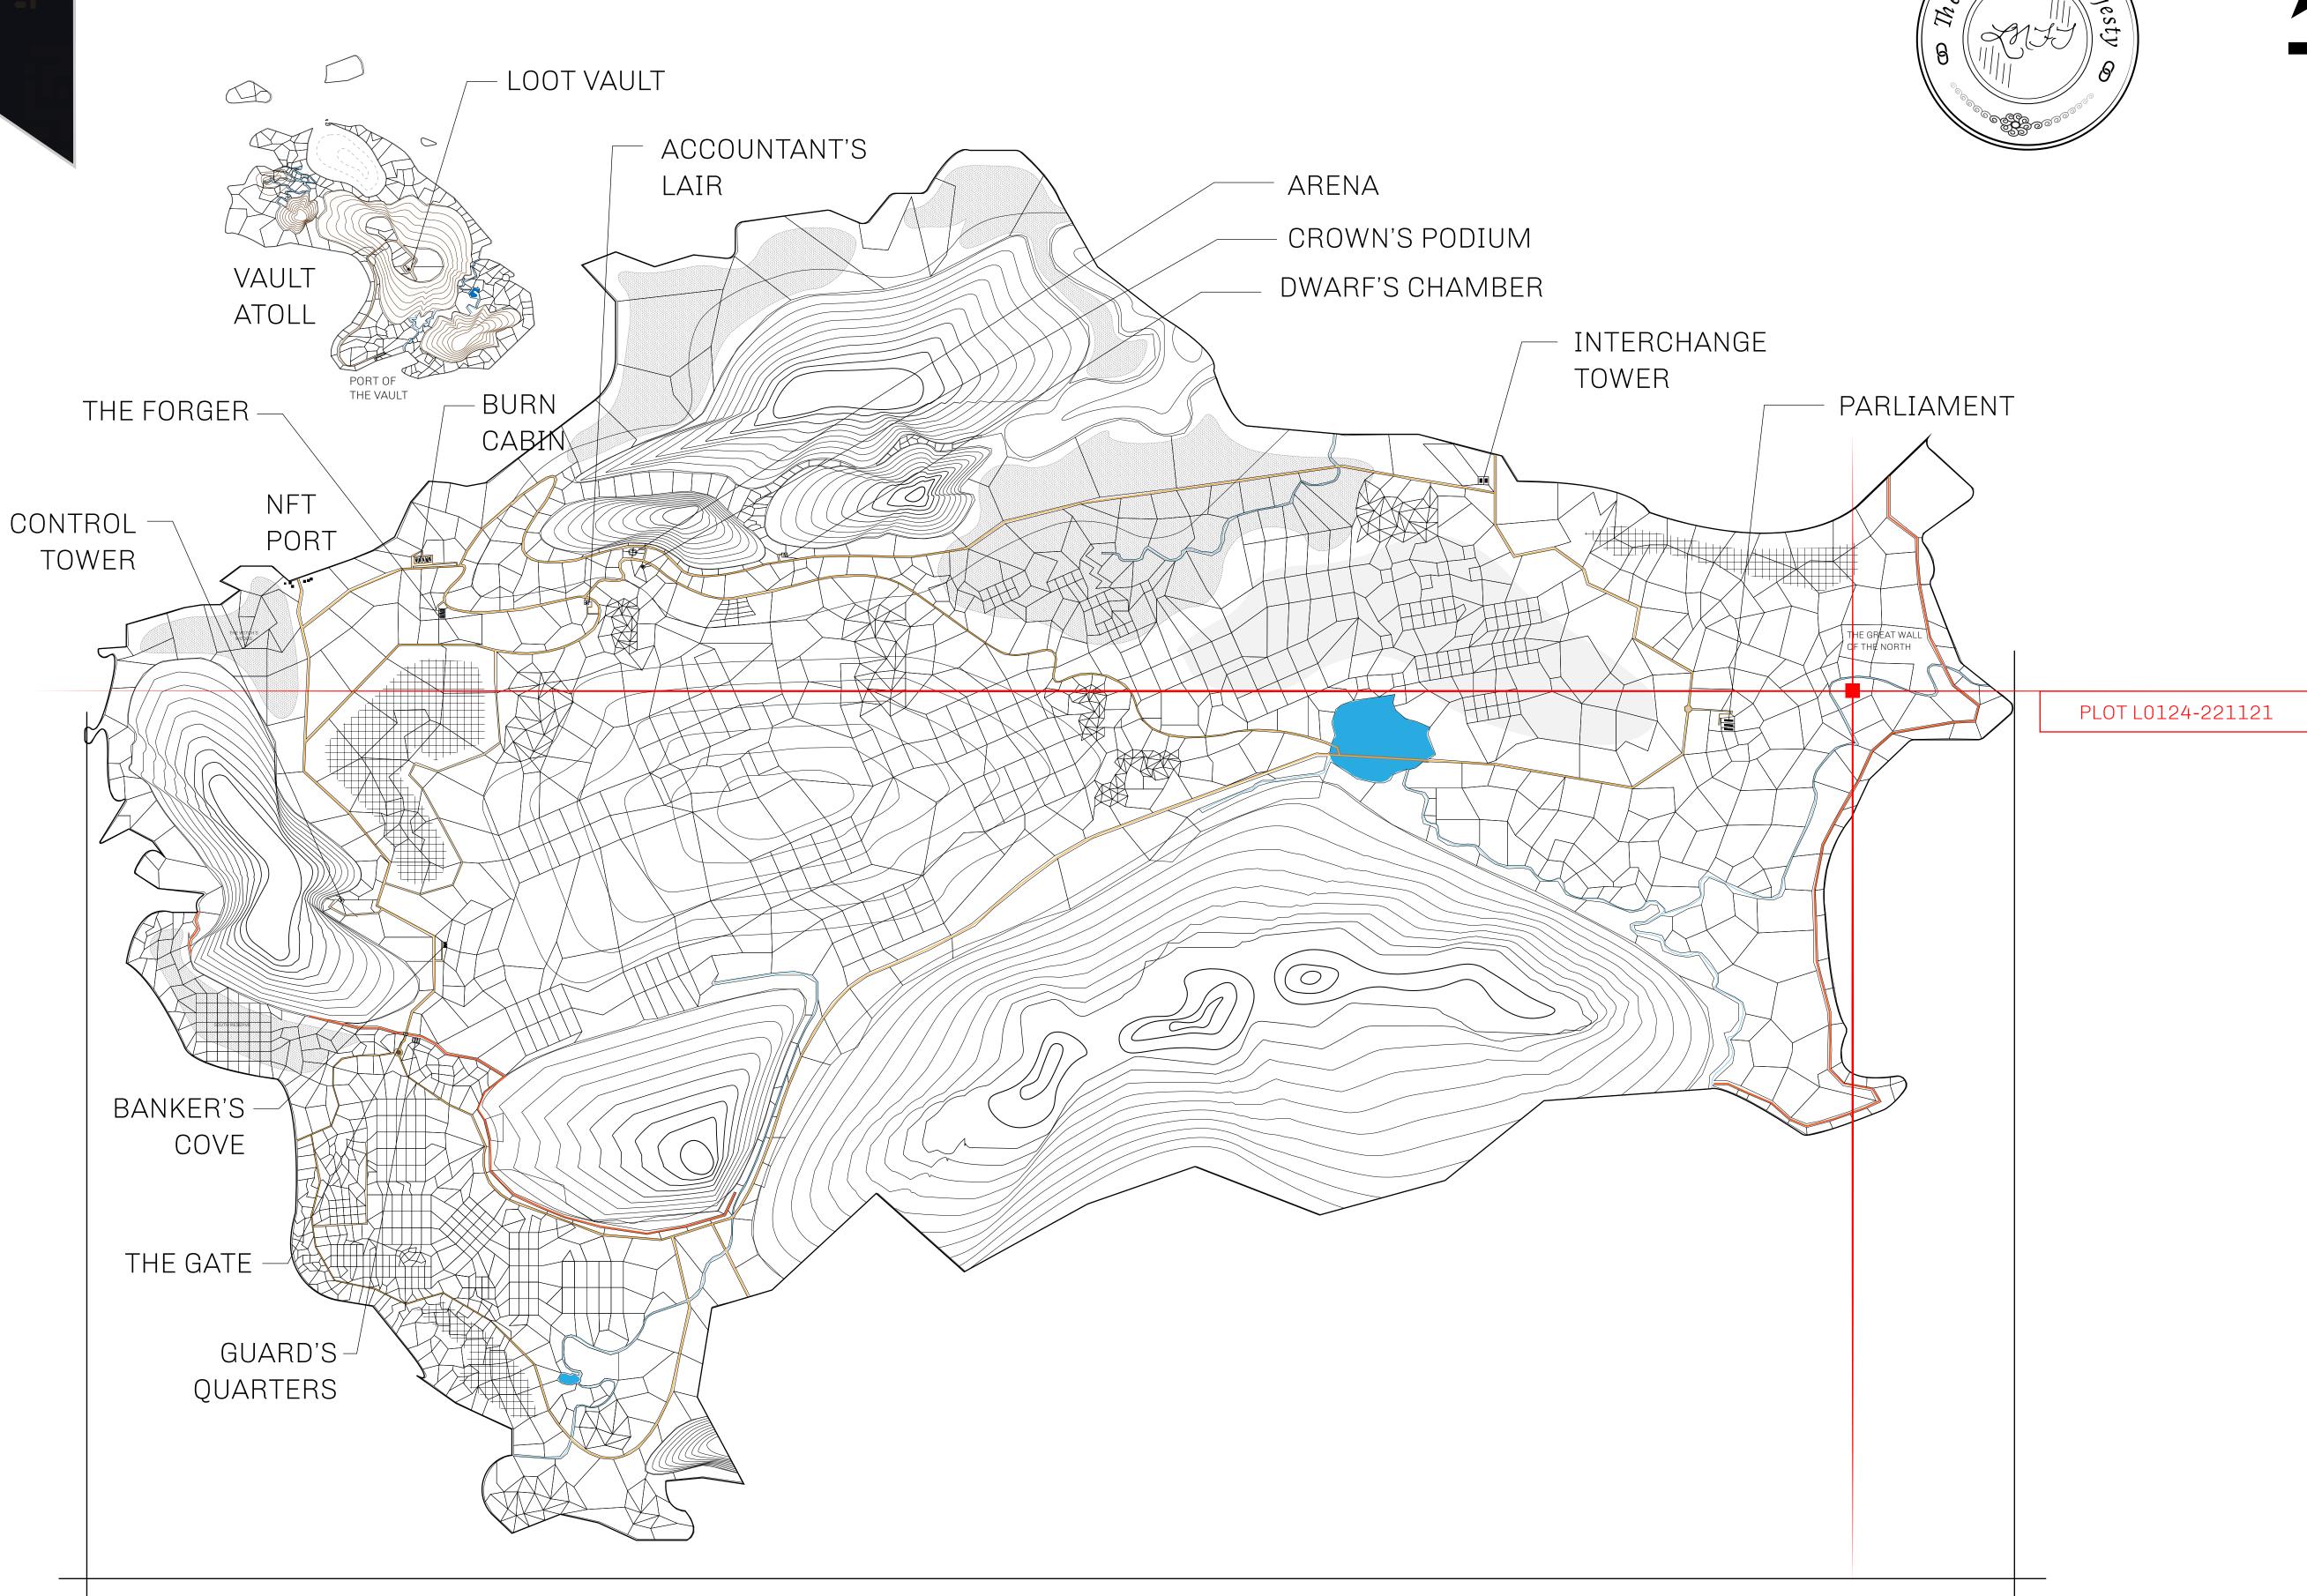

## HER MAJESTY'S GATED WORLD

The largest surface area of all of the realms, the great empire is the most populous country and second only as economic powerhouse to X by SL. Within its borders, the parliament sits, banks issue BUN, LTT, and USDC credits, auctions happen in the arena, NFTs are minted and custodied, in addition to containing other commercial activities. Following the last war, border controls are tight and only persons invited can come in.

## GEOGRAPHY

COASTLINE 462.64 KM (287.47 MILES)

BORDERS OCEAN, ROYAUME DE SATOSHI, X BY SL & TERRITORIO LTT ST

HIGHEST POINT MOUNT ARES +8120 M

LOWEST POINT NFT PORT 0 M

PLOTS 2284 SCALE 1:50000

129.07 KM

## H.M. LNFT Land Registry

L0124-221121

TITLE NUMBER

ADMINISTRATIVE AREA

THE GREAT EMPIRE

ISSUED 22 November 2021

SCALE 1/50000

OWNER ENTITLEMENT