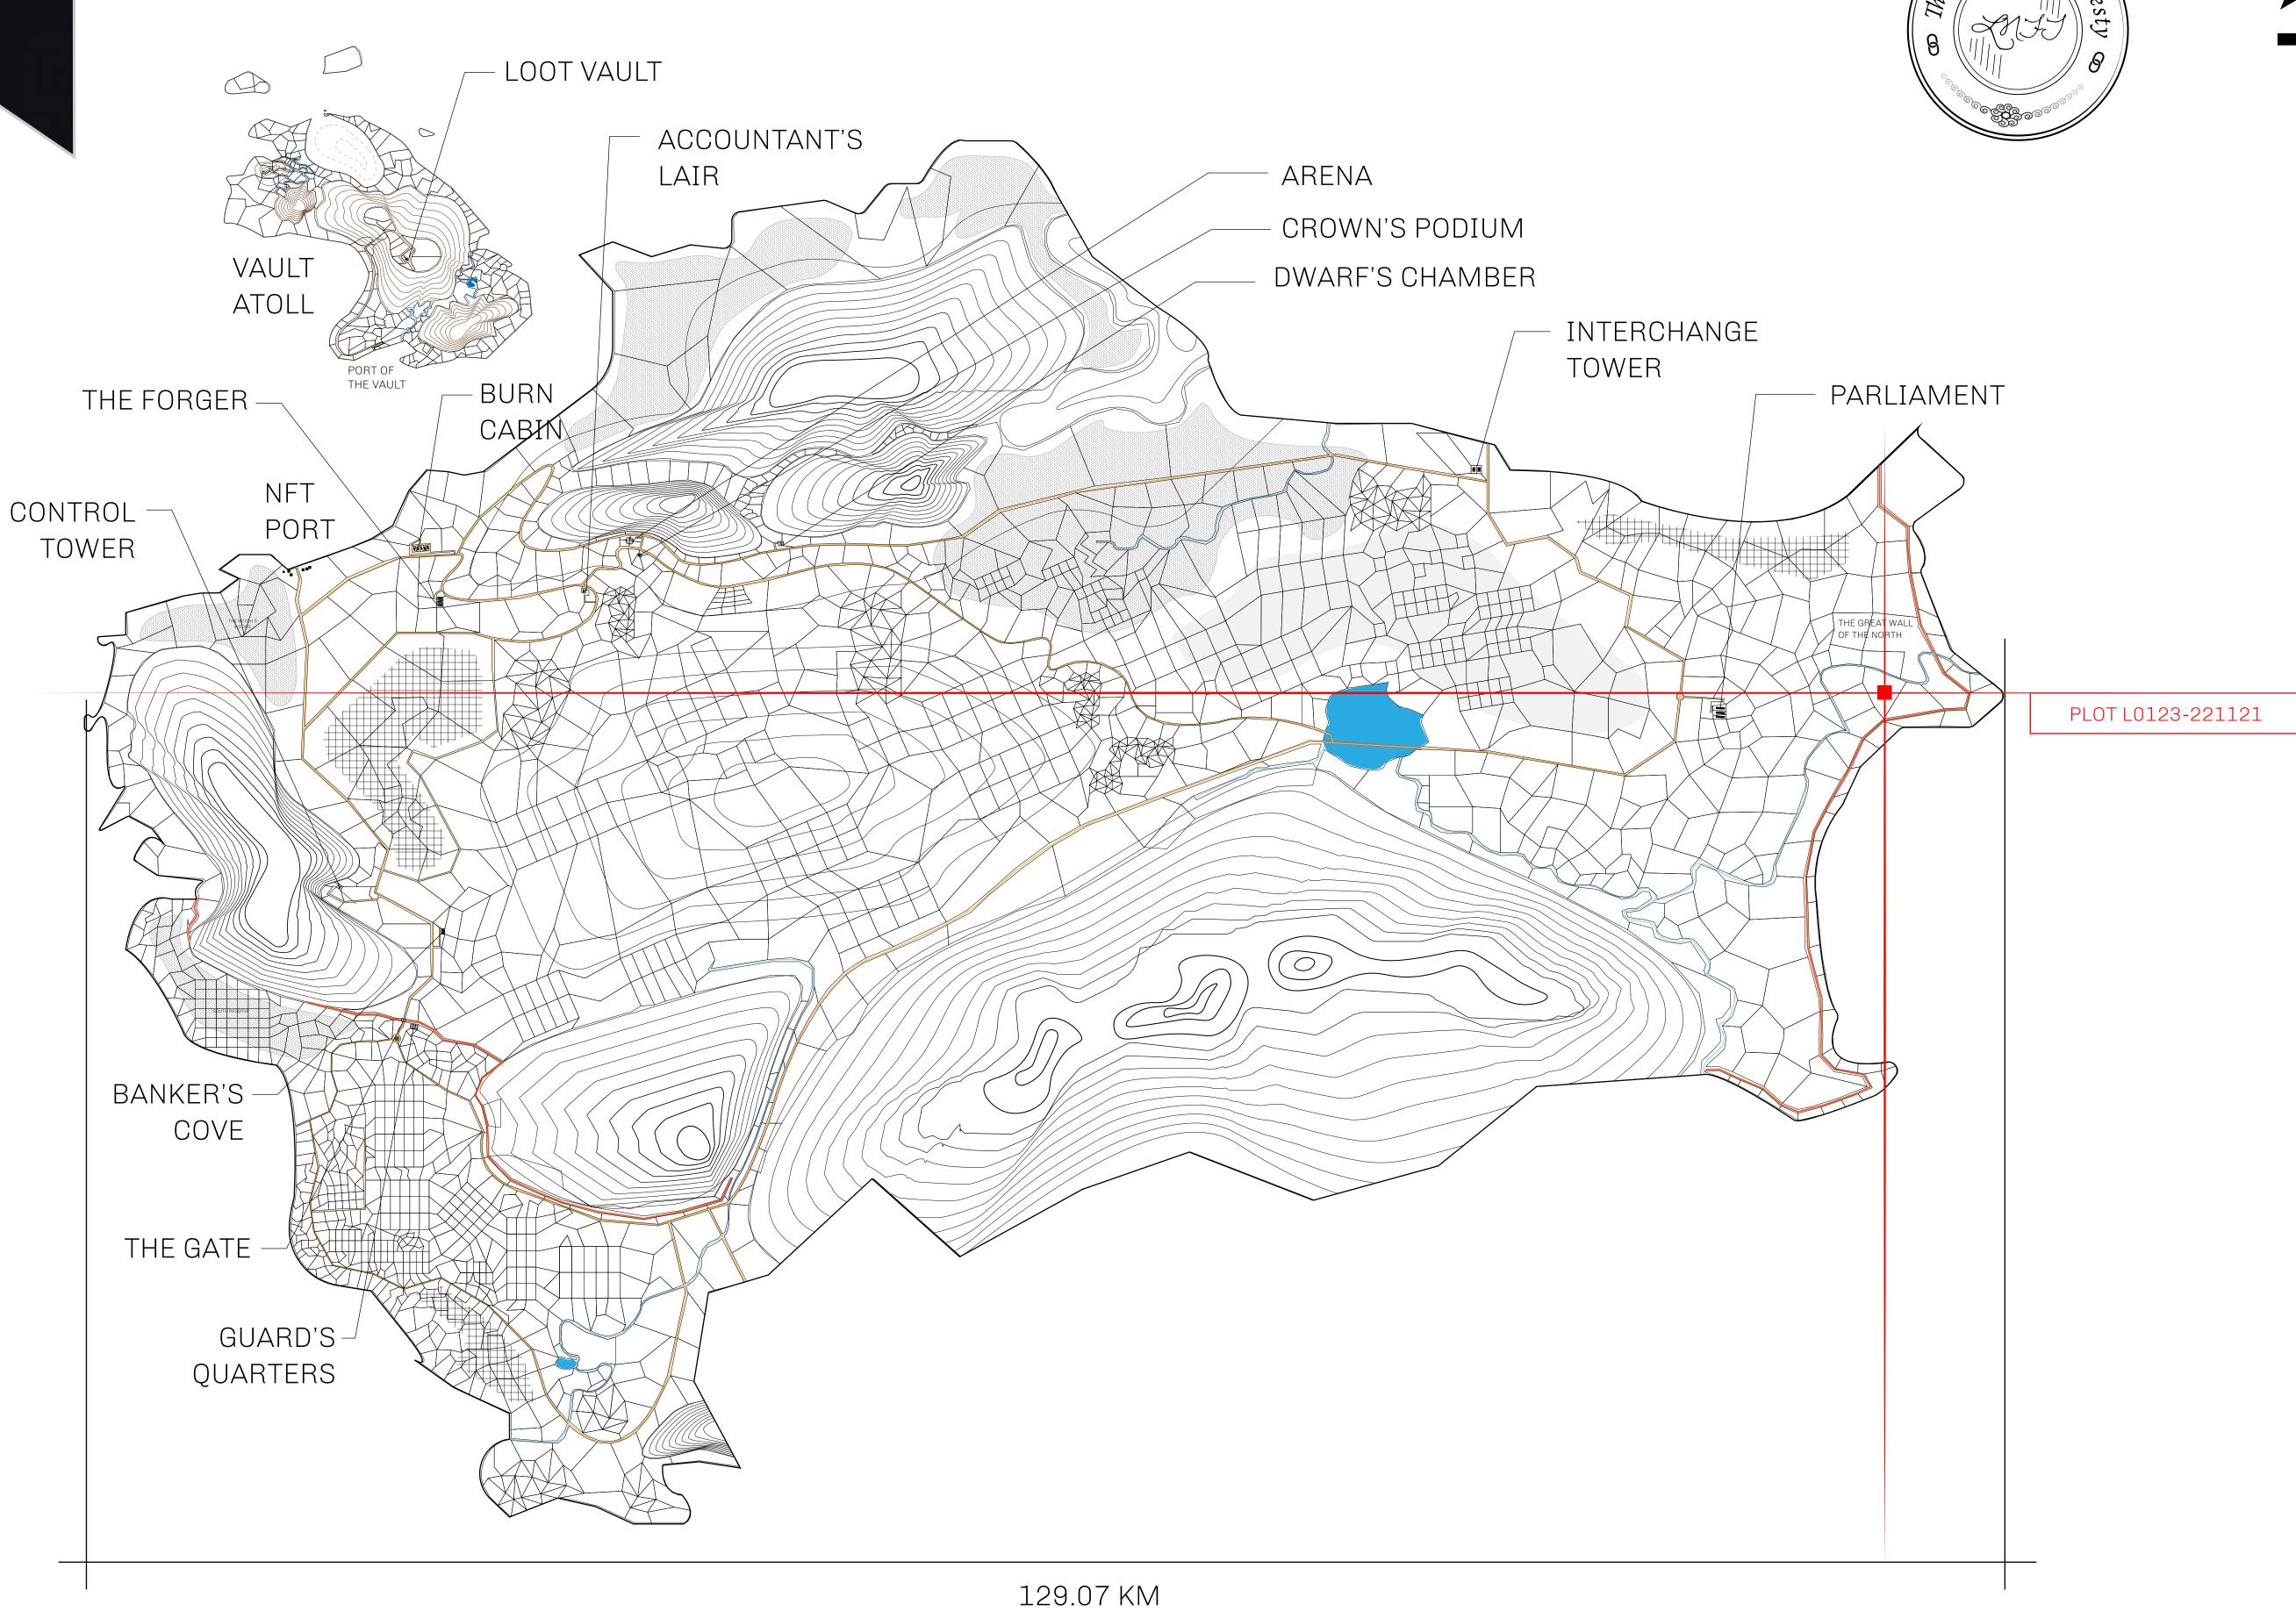

## HER MAJESTY'S GATED WORLD

The largest surface area of all of the realms, the great empire is the most populous country and second only as economic powerhouse to X by SL. Within its borders, the parliament sits, banks issue BUN, LTT, and USDC credits, auctions happen in the arena, NFTs are minted and custodied, in addition to containing other commercial activities. Following the last war, border controls are tight and only persons invited can come in.

## GEOGRAPHY

COASTLINE 462.64 KM (287.47 MILES)

BORDERS OCEAN, ROYAUME DE SATOSHI, X BY SL & TERRITORIO LTT ST

HIGHEST POINT MOUNT ARES +8120 M

LOWEST POINT NFT PORT 0 M

PLOTS 2284 SCALE 1:50000

## H.M. LNFT Land Registry

TITLE NUMBER

L0123-221121

ADMINISTRATIVE AREA

THE GREAT EMPIRE

ISSUED 22 November 2021

SCALE 1/50000

OWNER ENTITLEMENT