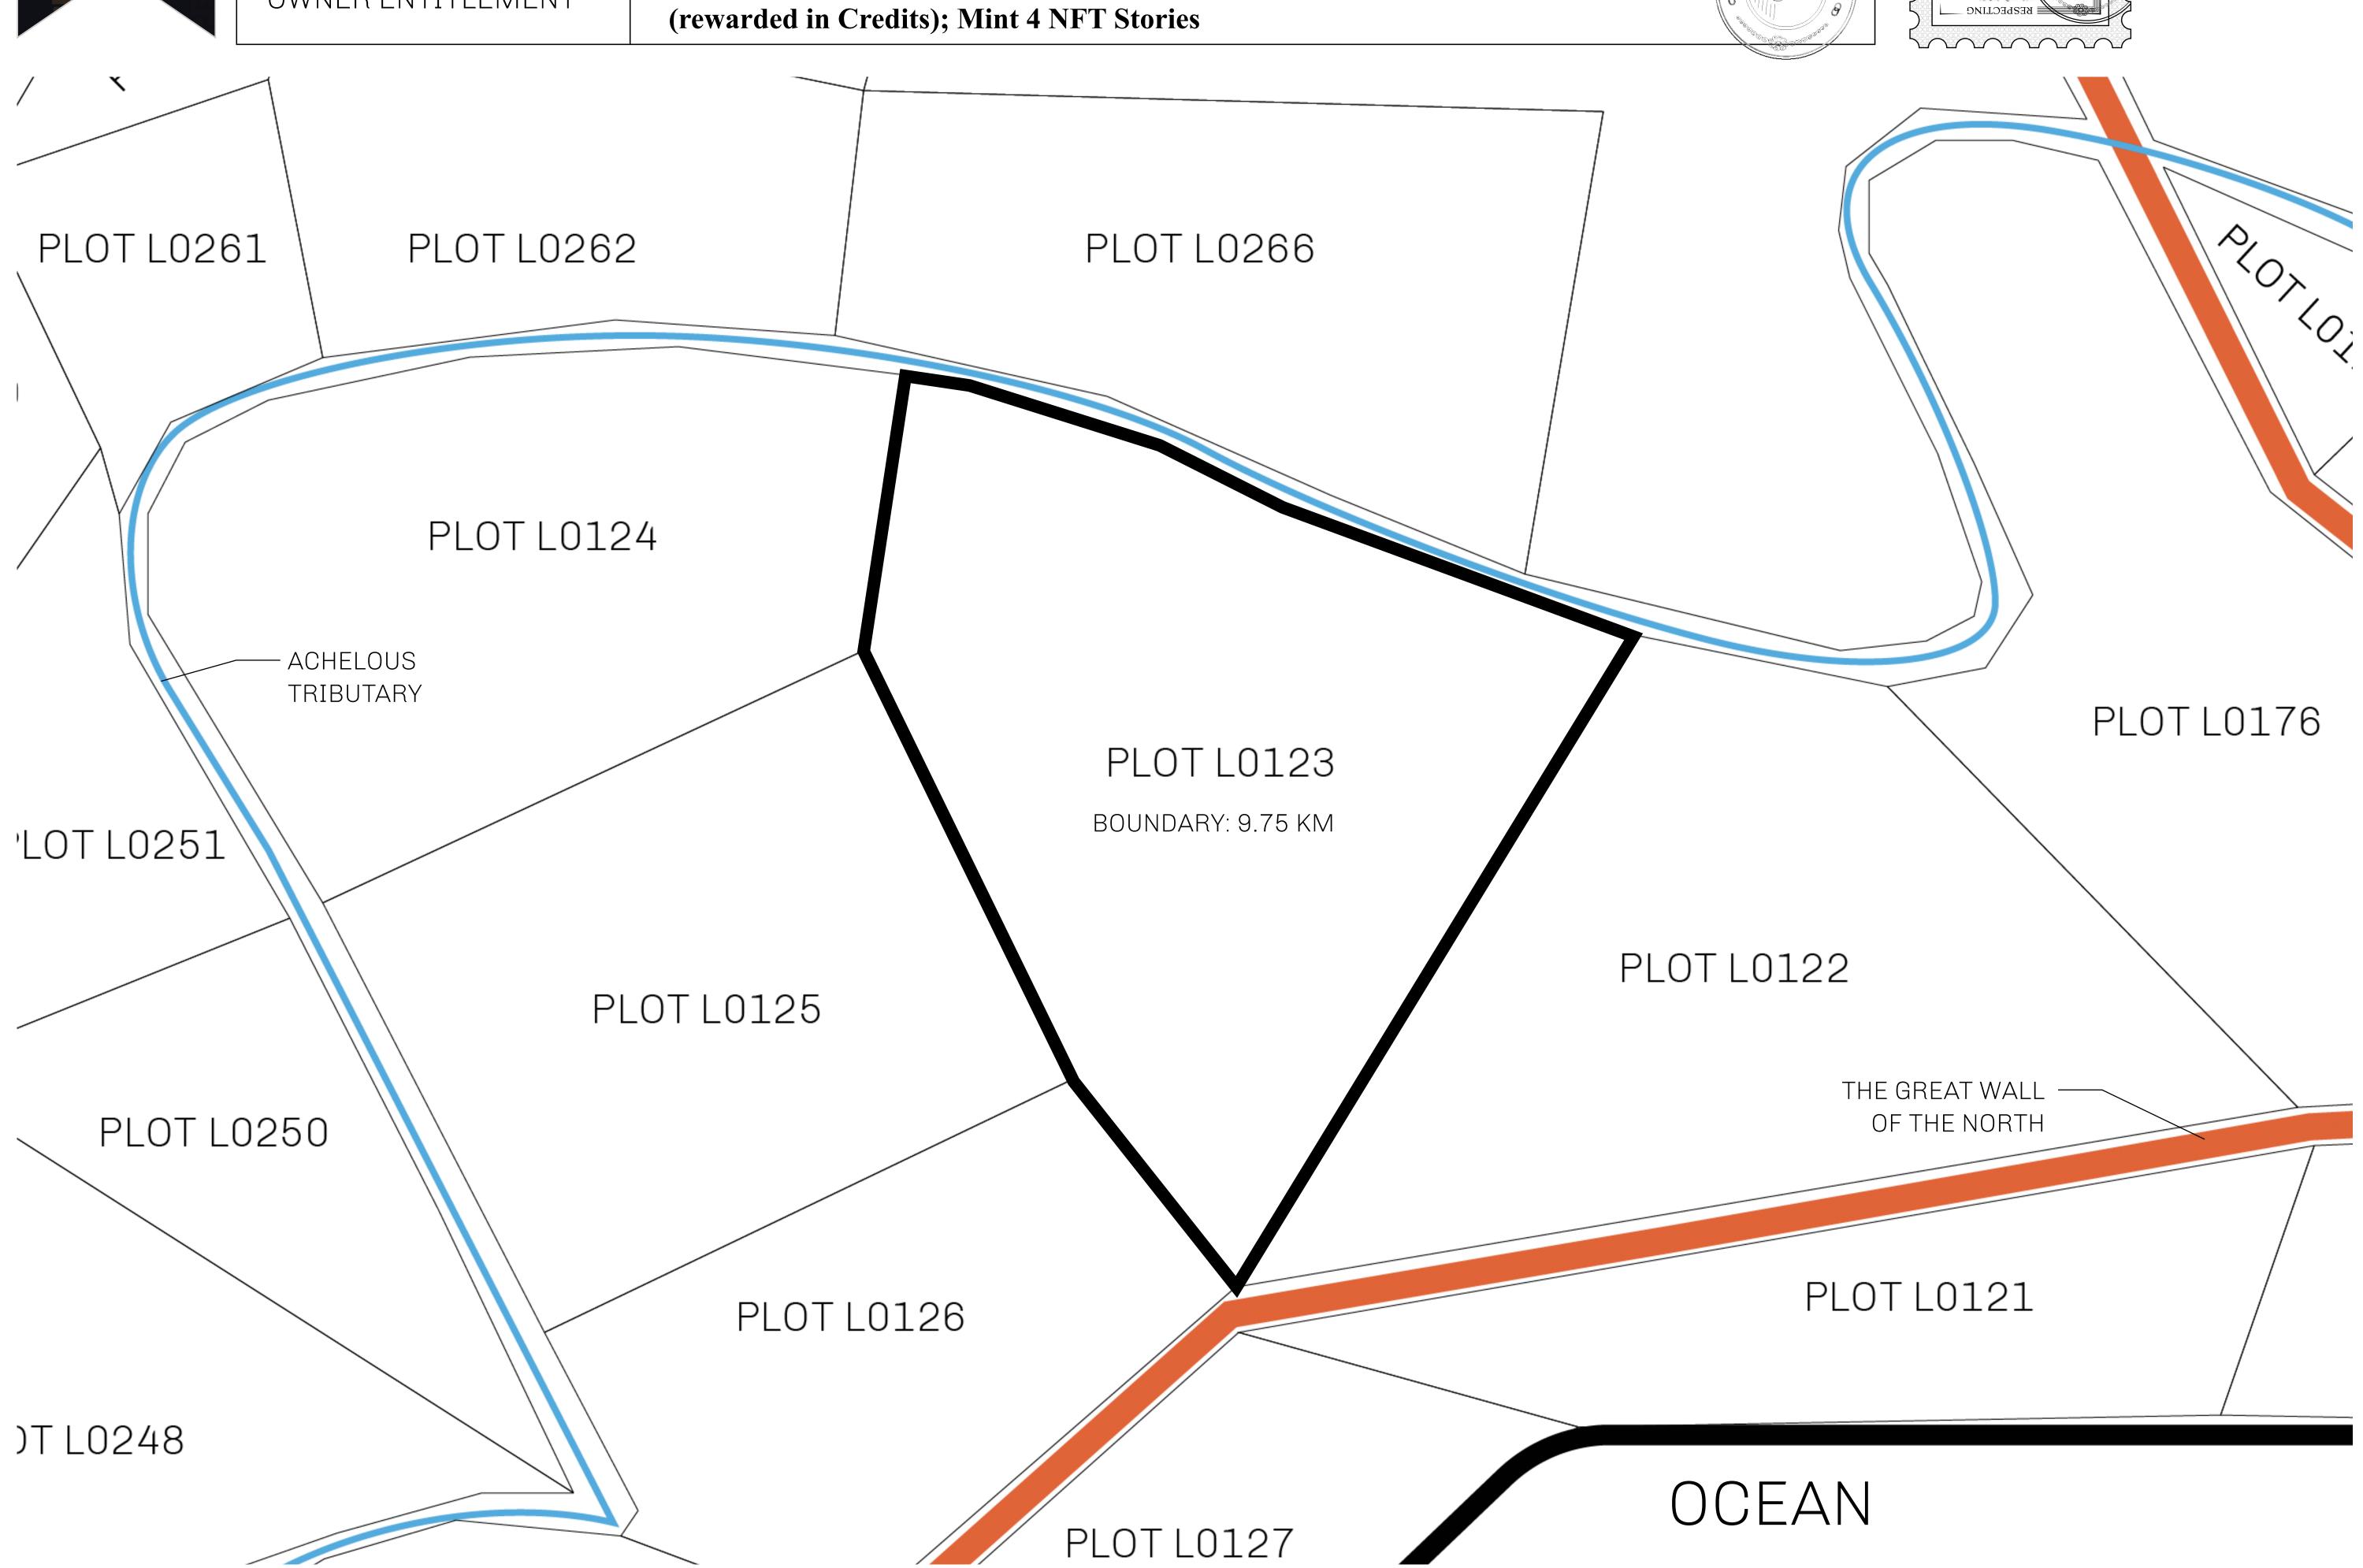

## GEOGRAPHY

COASTLINE 462.64 KM (287.47 MILES)

BORDERS OCEAN, ROYAUME DE SATOSHI, X BY SL & TERRITORIO LTT ST

HIGHEST POINT MOUNT ARES +8120 M

LOWEST POINT NFT PORT 0 M

PLOTS 2284 SCALE 1:50000

## H.M. LNFT Land Registry

TITLE NUMBER

L0123-221121

ADMINISTRATIVE AREA

THE GREAT EMPIRE

ISSUED 22 November 2021

SCALE 1/50000

OWNER ENTITLEMENT