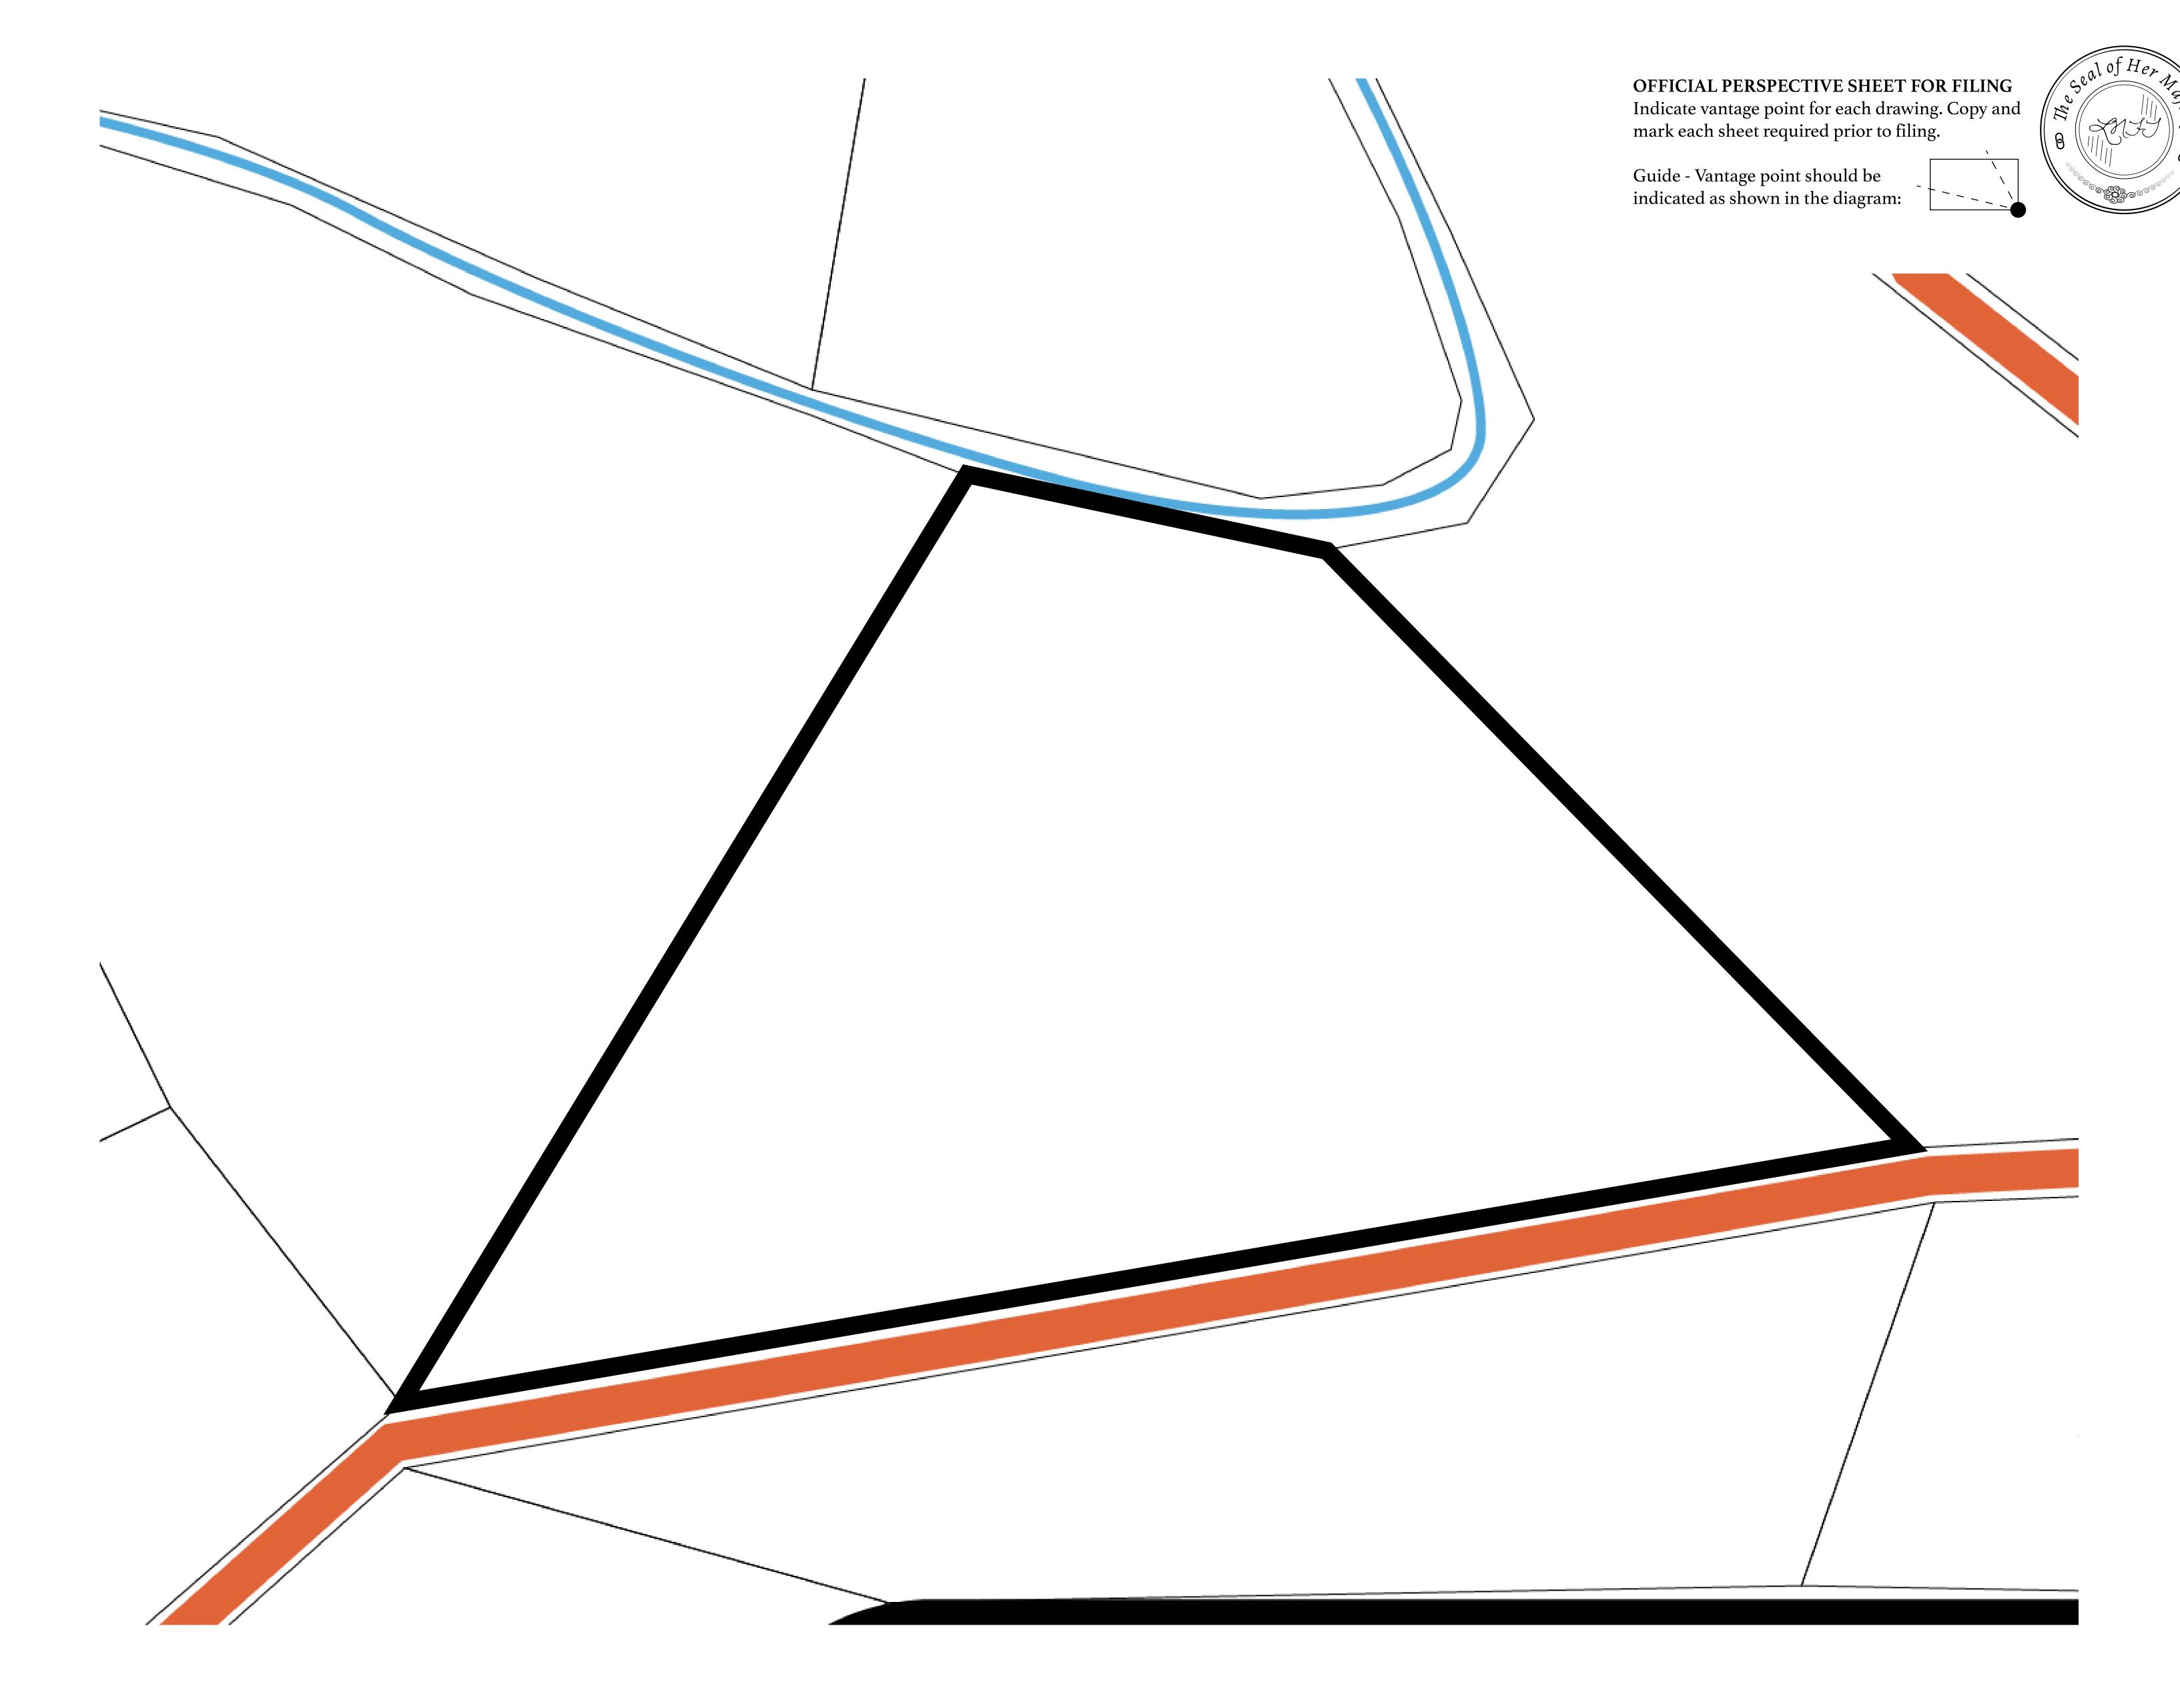

PLOT L0125

PLOT L0123

PLOT L0122 BOUNDARY: 10.24 KM

PLOT L0126

PLOT L0121

PLOT L0120

THE GREAT WALL

OF THE NORTH