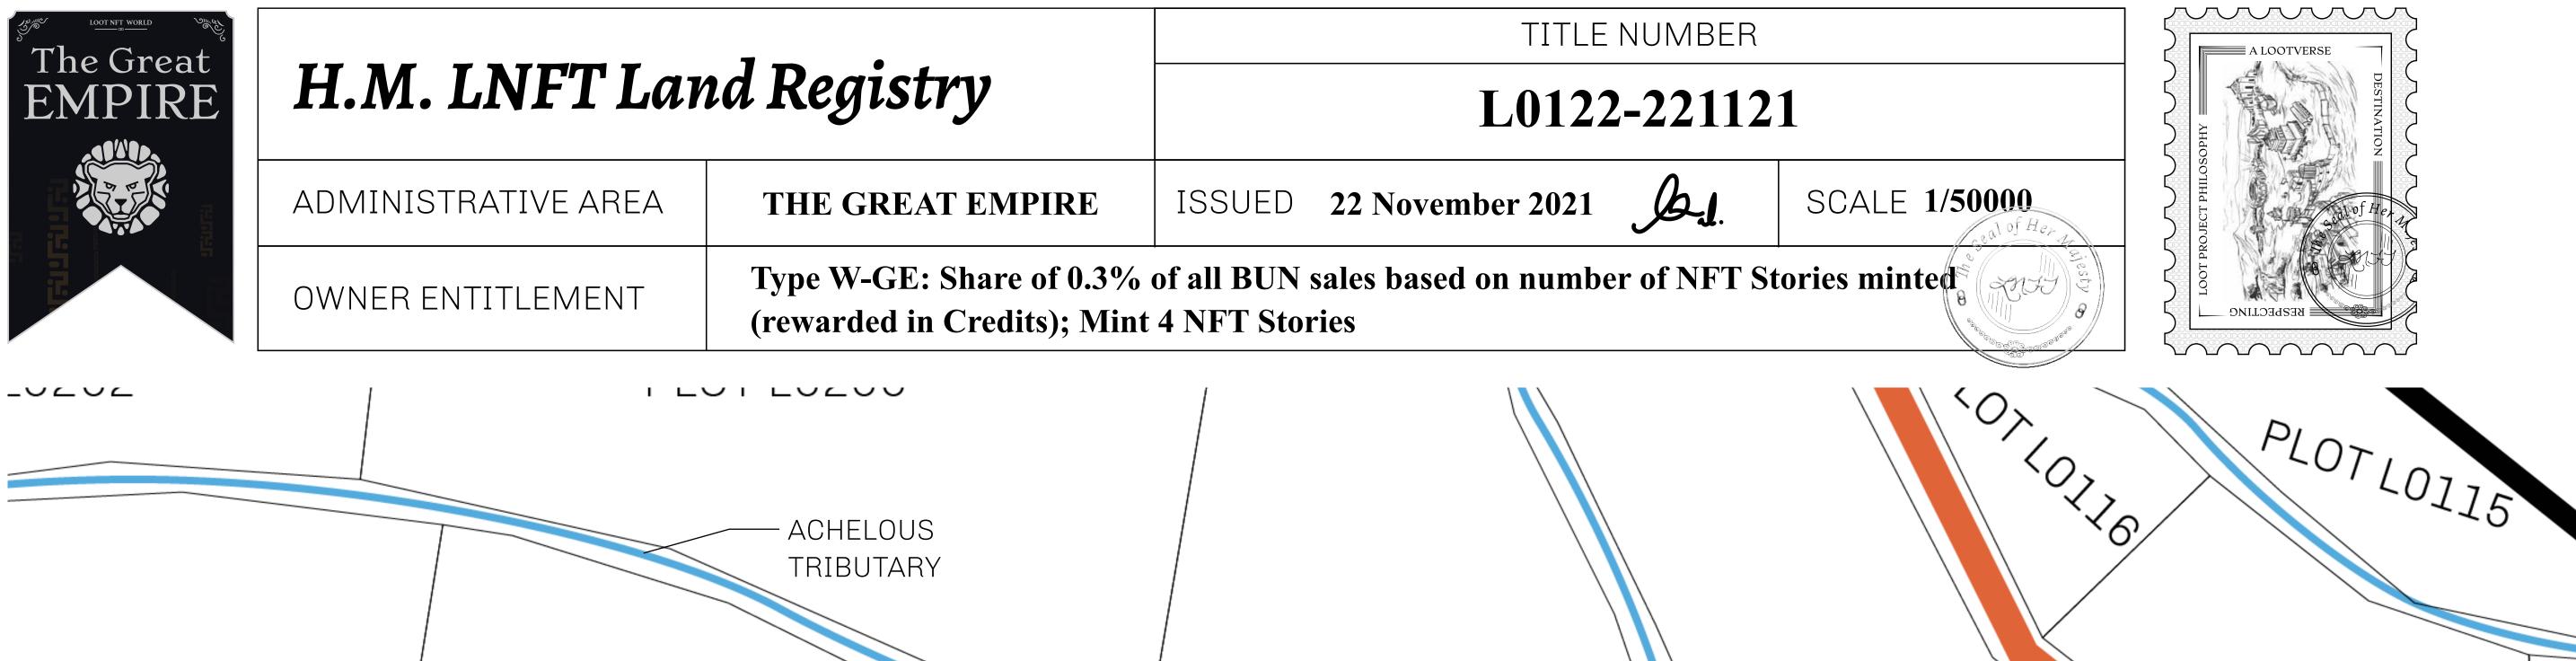

PLOT L0125

PLOT L0123

PLOT L0122 BOUNDARY: 10.24 KM

PLOT L0126

PLOT L0121

PLOT L0120

THE GREAT WALL

OF THE NORTH