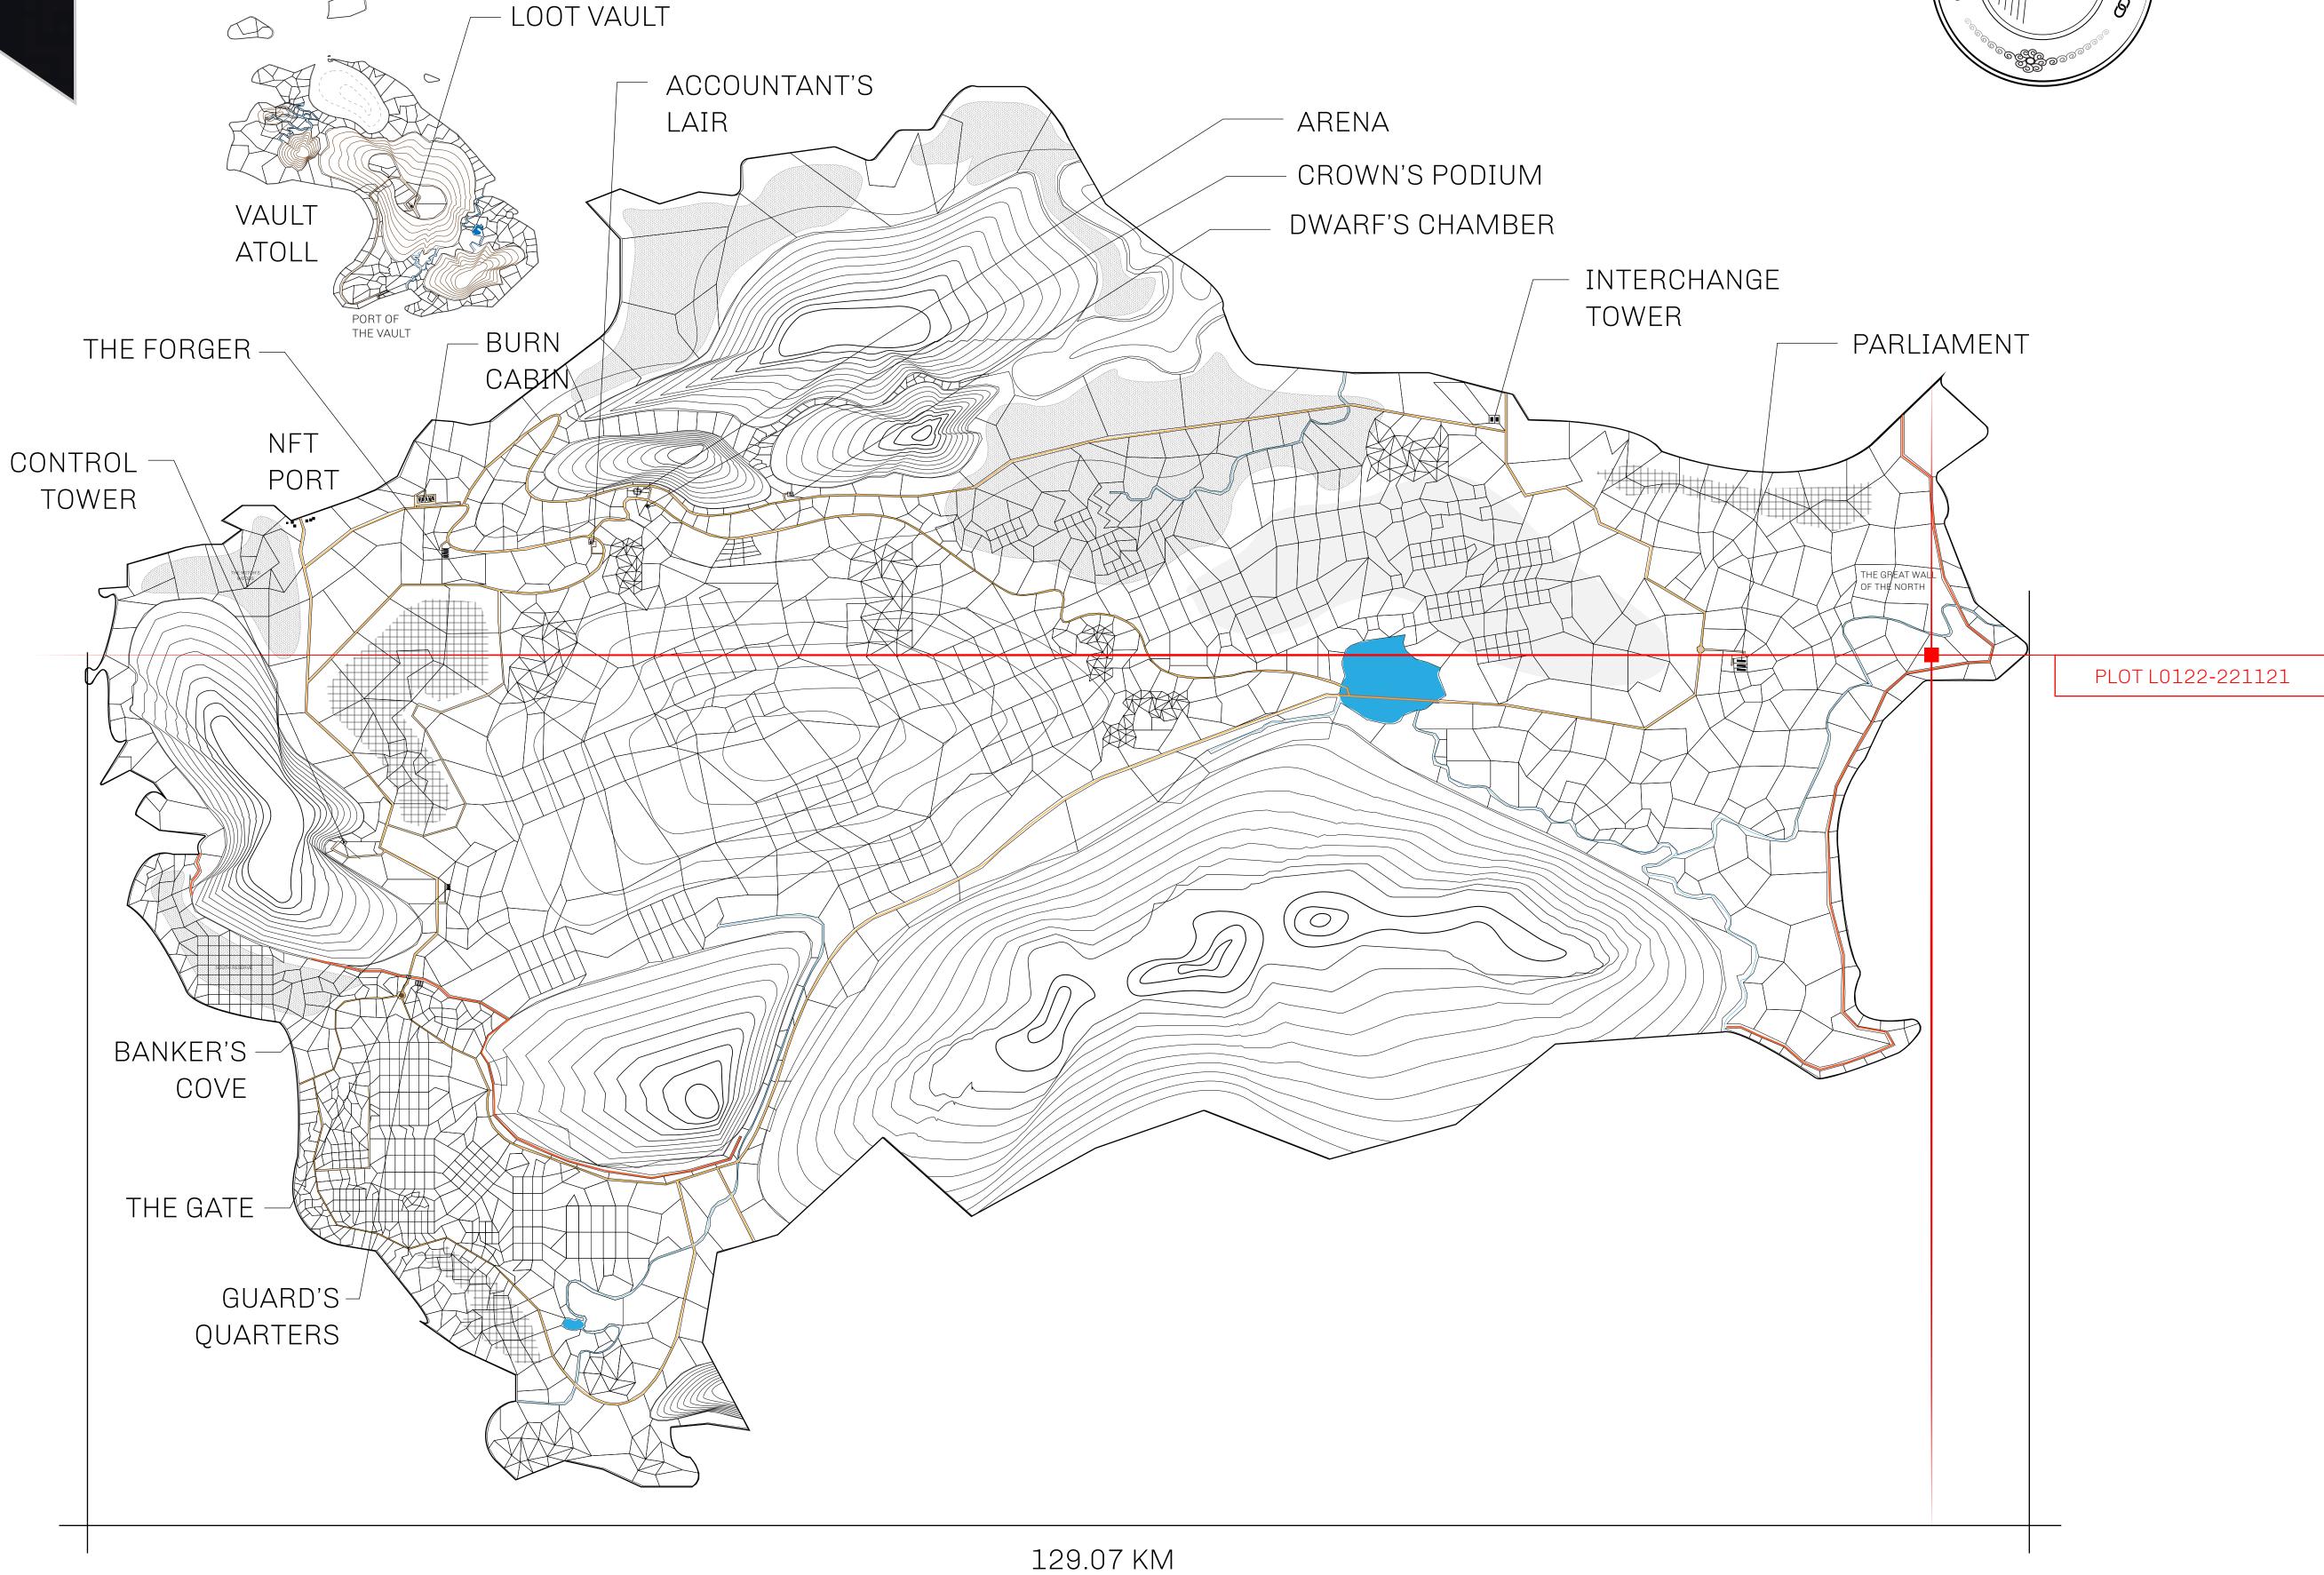

## GEOGRAPHY

COASTLINE 462.64 KM (287.47 MILES)

BORDERS OCEAN, ROYAUME DE SATOSHI, X BY SL & TERRITORIO LTT ST

HIGHEST POINT MOUNT ARES +8120 M

LOWEST POINT NFT PORT 0 M

PLOTS 2284 SCALE 1:50000

L0124

T I 0100

PLOT L0125

PLOT L0123

PLOT L0122 BOUNDARY: 10.24 KM

PLOT L0126

PLOT L0121

PLOT L0120

THE GREAT WALL

OF THE NORTH

PLOT L0117

PLOT

PLOT L0127

OCEAN

PLOT L0176