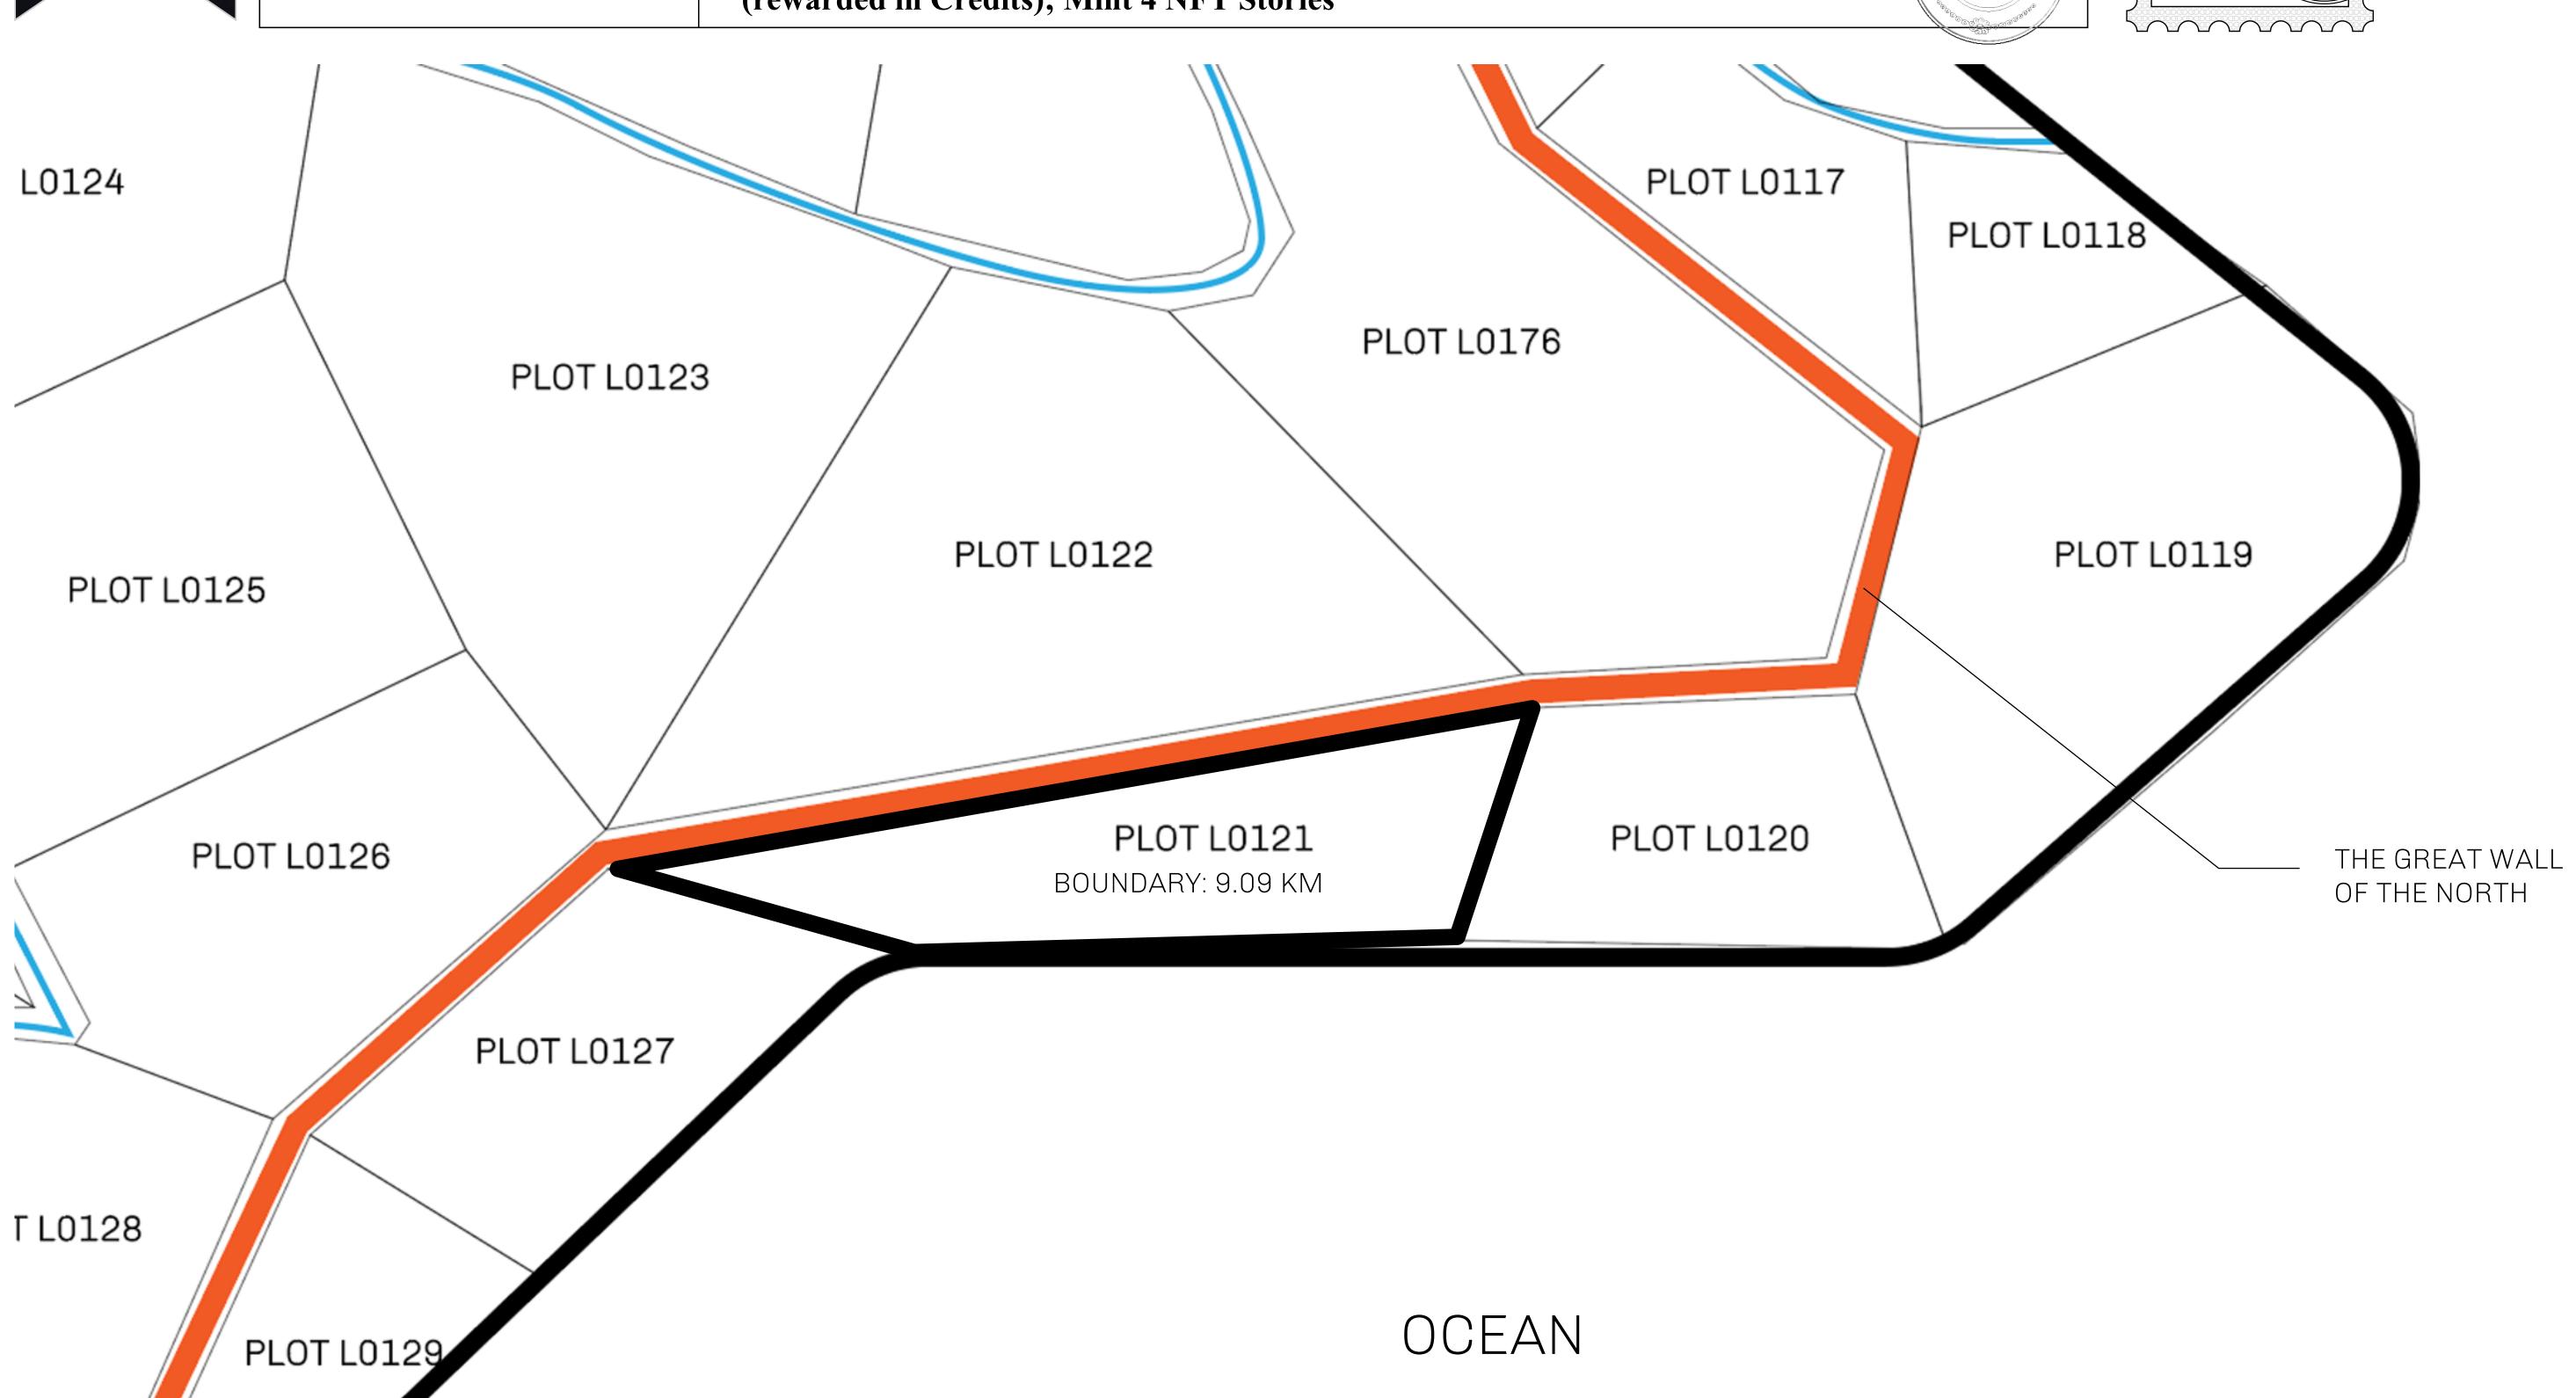

## GEOGRAPHY

COASTLINE 462.64 KM (287.47 MILES)

BORDERS OCEAN, ROYAUME DE SATOSHI, X BY SL & TERRITORIO LTT ST

HIGHEST POINT MOUNT ARES +8120 M

LOWEST POINT NFT PORT 0 M

PLOTS 2284 SCALE 1:50000

## H.M. LNFT Land Registry

TITLE NUMBER

L0121-221121

ADMINISTRATIVE AREA

THE GREAT EMPIRE

ISSUED 22 November 2021

SCALE 1/50000

OWNER ENTITLEMENT

Type W-GE: Share of 0.3% of all BUN sales based on number of NFT Stories minted

(rewarded in Credits); Mint 4 NFT Stories