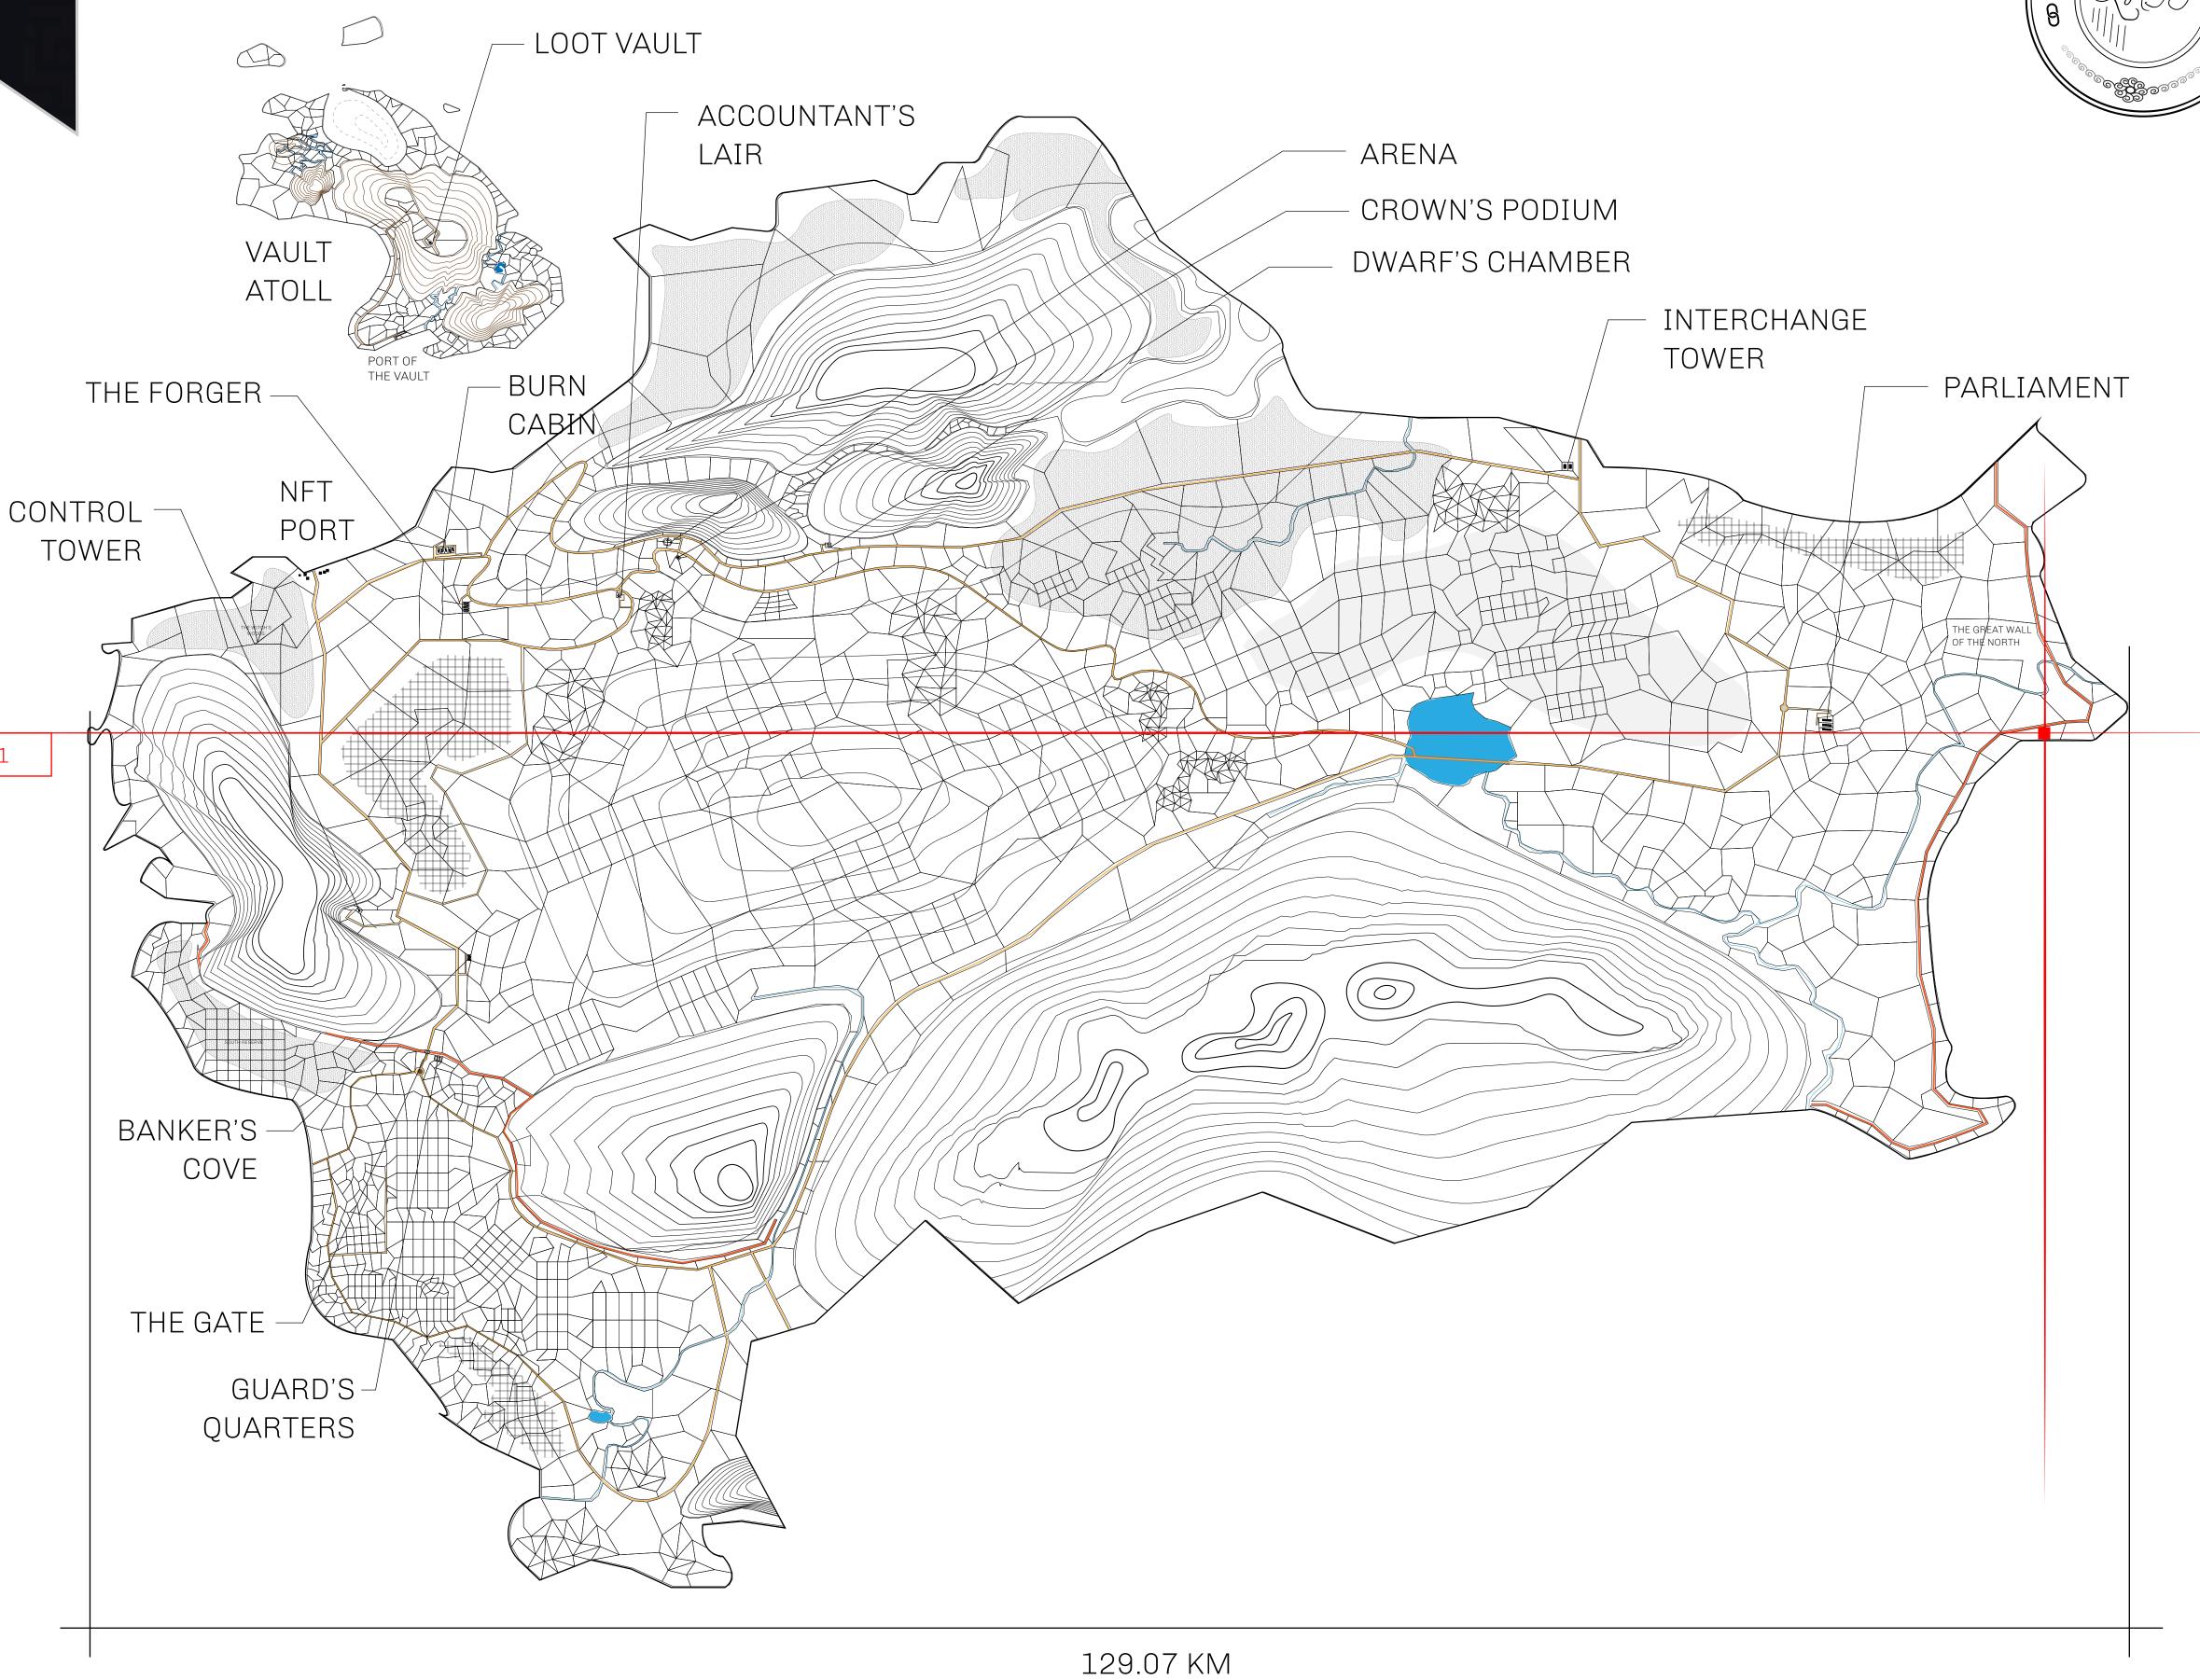

## HER MAJESTY'S GATED WORLD

As an economic and ruling powerhouse, the Great Empire controls the issuance and trade of BUN, LTT, and USDC reward credits. Decisions by its sitting parliamentarians affect Loot NFT World. Following the last war, border controls are tight and only invitees can enter. Each Sunday, all eyes focus on the Arena and the Crown's Podium, where battle-bidding auctions rage. The battle pit is not for the fainthearted and strategy plays a crucial role in winning.

## GEOGRAPHY

COASTLINE 462.64 KM (287.47 MILES)

BORDERS OCEAN, ROYAUME DE SATOSHI, X BY SL & TERRITORIO LTT ST

HIGHEST POINT MOUNT ARES +8120 M

LOWEST POINT NFT PORT 0 M

PLOTS 2284 SCALE 1:50000

## H.M. LNFT Land Registry

TITLE NUMBER

L0121-221121

ADMINISTRATIVE AREA

THE GREAT EMPIRE

ISSUED 22 November 2021

SCALE 1/50000

OWNER ENTITLEMENT