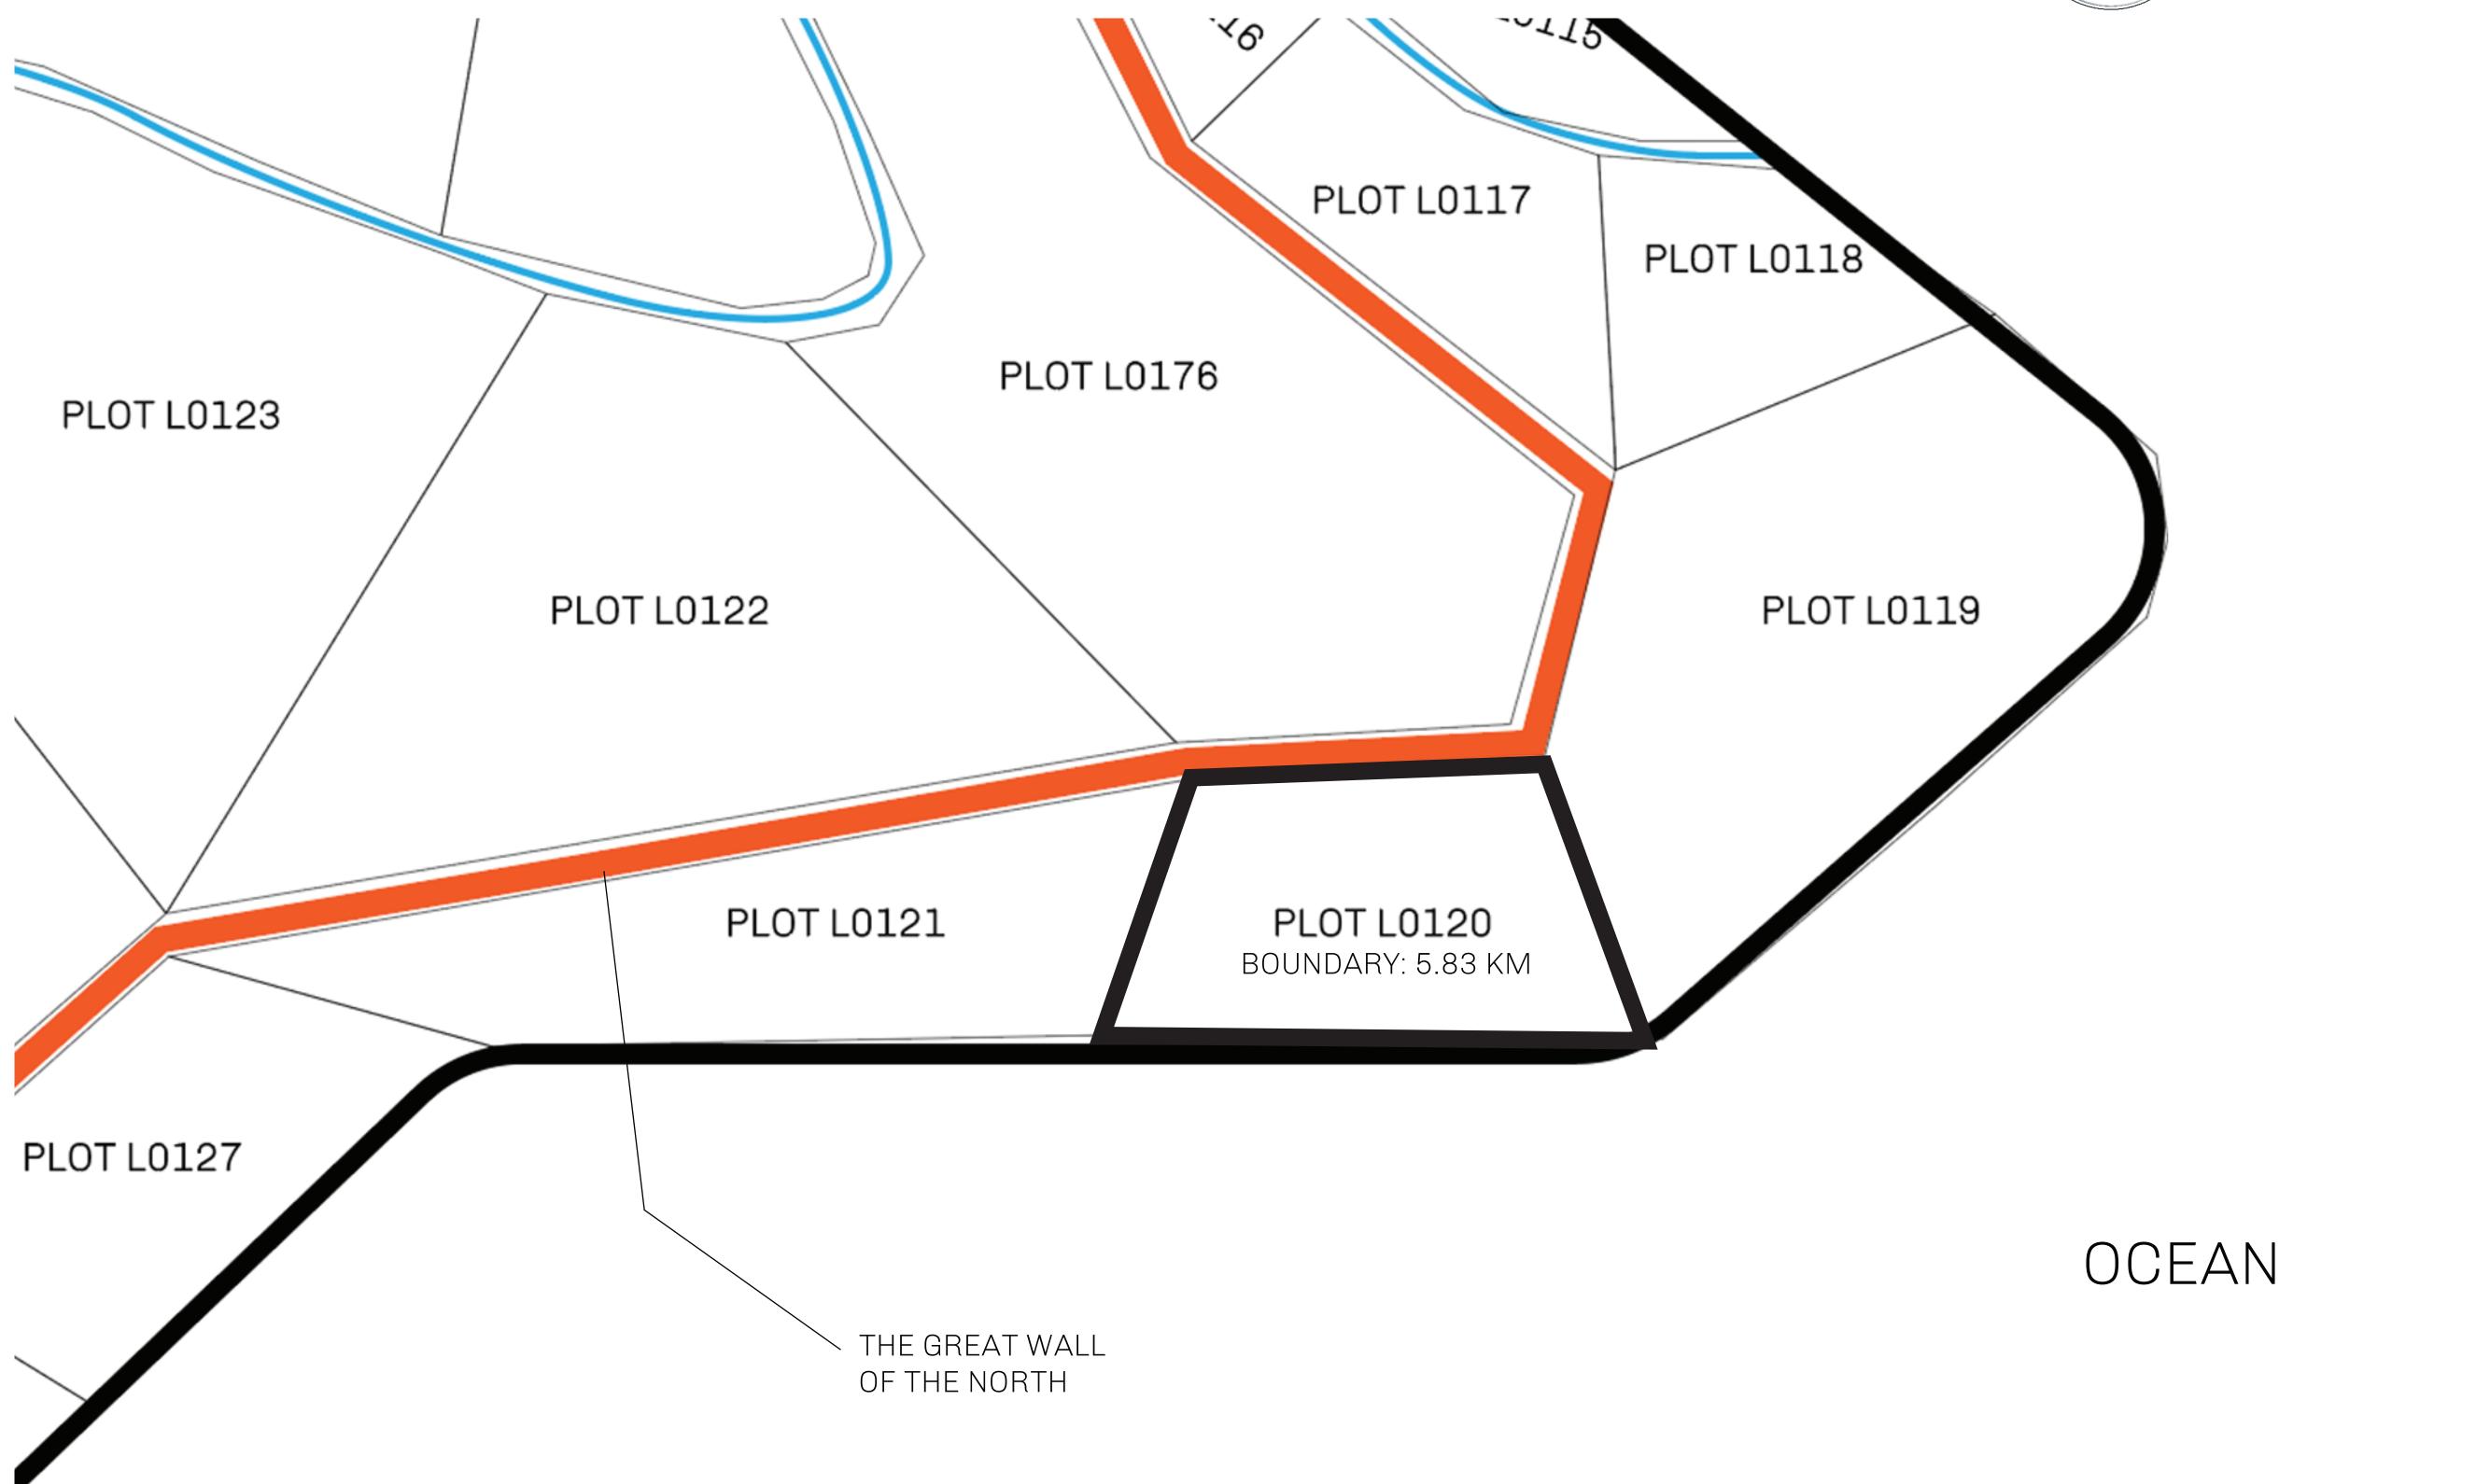

## GEOGRAPHY

COASTLINE 462.64 KM (287.47 MILES)

OCEAN, ROYAUME DE SATOSHI, X BY SL & TERRITORIO LTT ST BORDERS

HIGHEST POINT MOUNT ARES +8120 M

LOWEST POINT NFT PORT 0 M

PLOTS 2284 SCALE 1:50000

## H.M. LNFT Land Registry

L0120-221121

TITLE NUMBER

ADMINISTRATIVE AREA

THE GREAT EMPIRE

ISSUED 22 November 2021 .

SCALE 1/50000

OWNER ENTITLEMENT