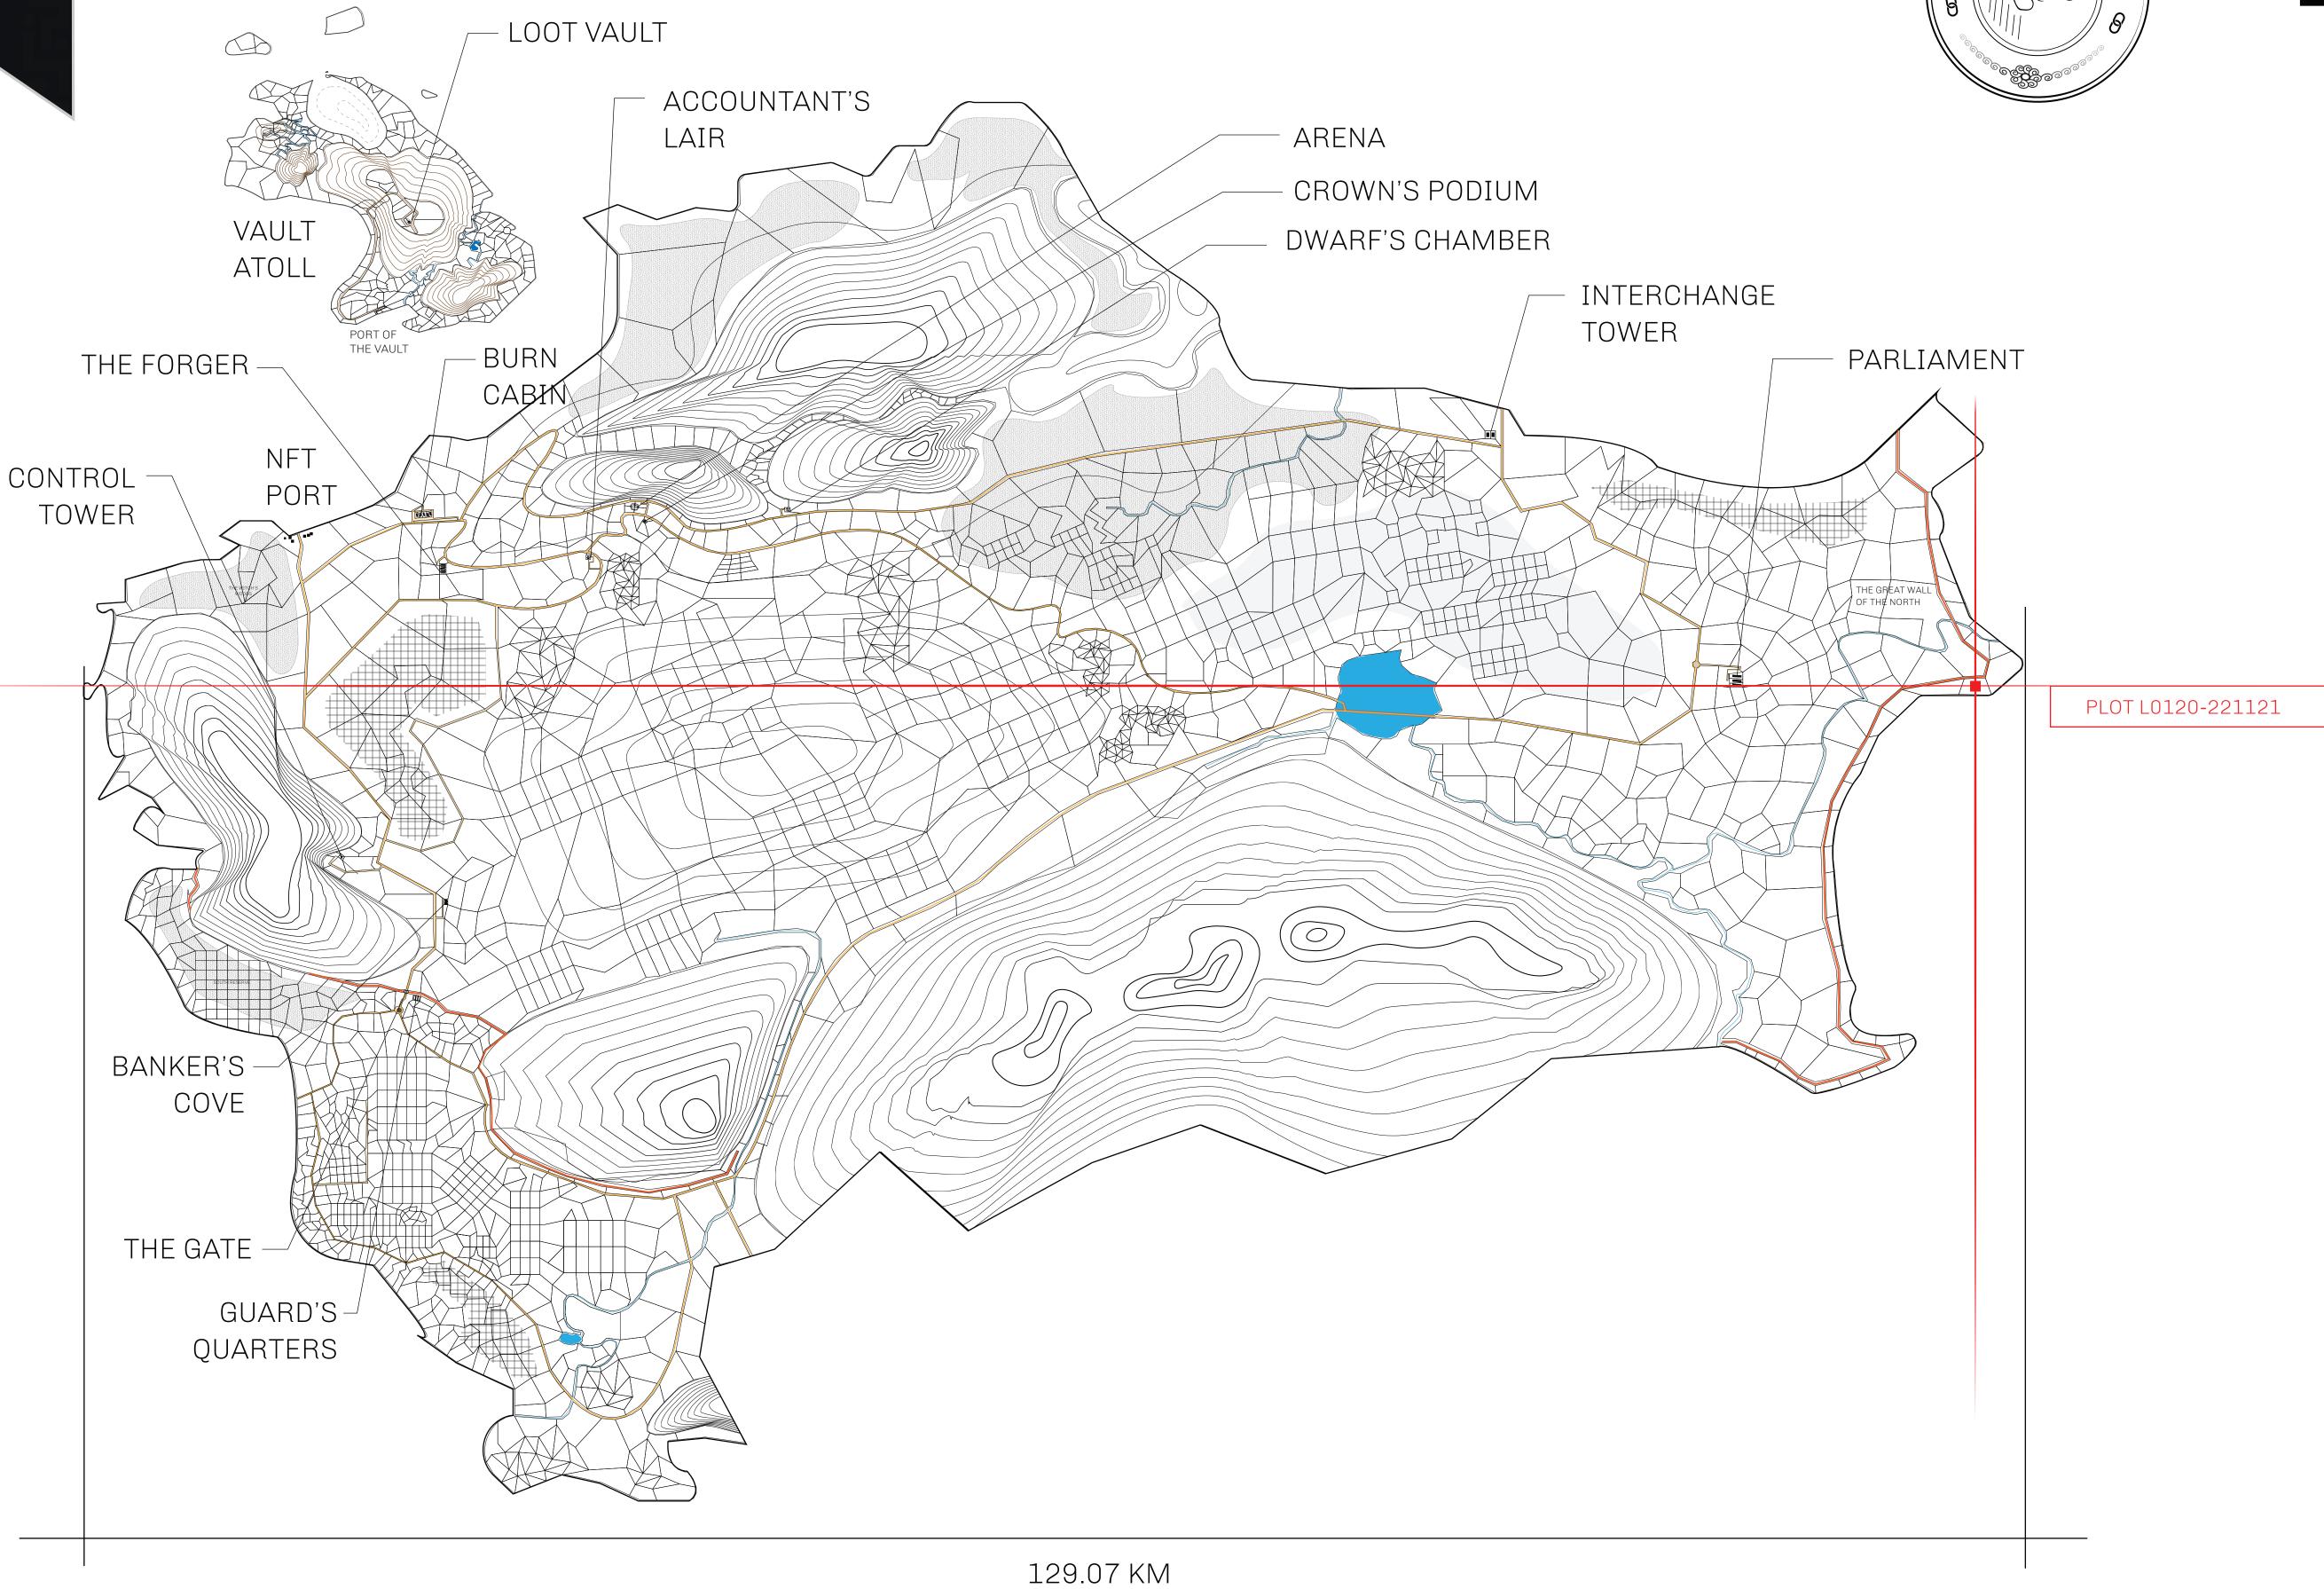

## HER MAJESTY'S GATED WORLD

As an economic and ruling powerhouse, the Great Empire controls the issuance and trade of BUN, LTT, and USDC reward credits. Decisions by its sitting parliamentarians affect Loot NFT World. Following the last war, border controls are tight and only invitees can enter. Each Sunday, all eyes focus on the Arena and the Crown's Podium, where battle-bidding auctions rage. The battle pit is not for the fainthearted and strategy plays a crucial role in winning.

## GEOGRAPHY

COASTLINE 462.64 KM (287.47 MILES)

OCEAN, ROYAUME DE SATOSHI, X BY SL & TERRITORIO LTT ST BORDERS

HIGHEST POINT MOUNT ARES +8120 M

LOWEST POINT NFT PORT 0 M

PLOTS 2284 SCALE 1:50000

## H.M. LNFT Land Registry

L0120-221121

TITLE NUMBER

ADMINISTRATIVE AREA

THE GREAT EMPIRE

ISSUED 22 November 2021 .

SCALE 1/50000

OWNER ENTITLEMENT