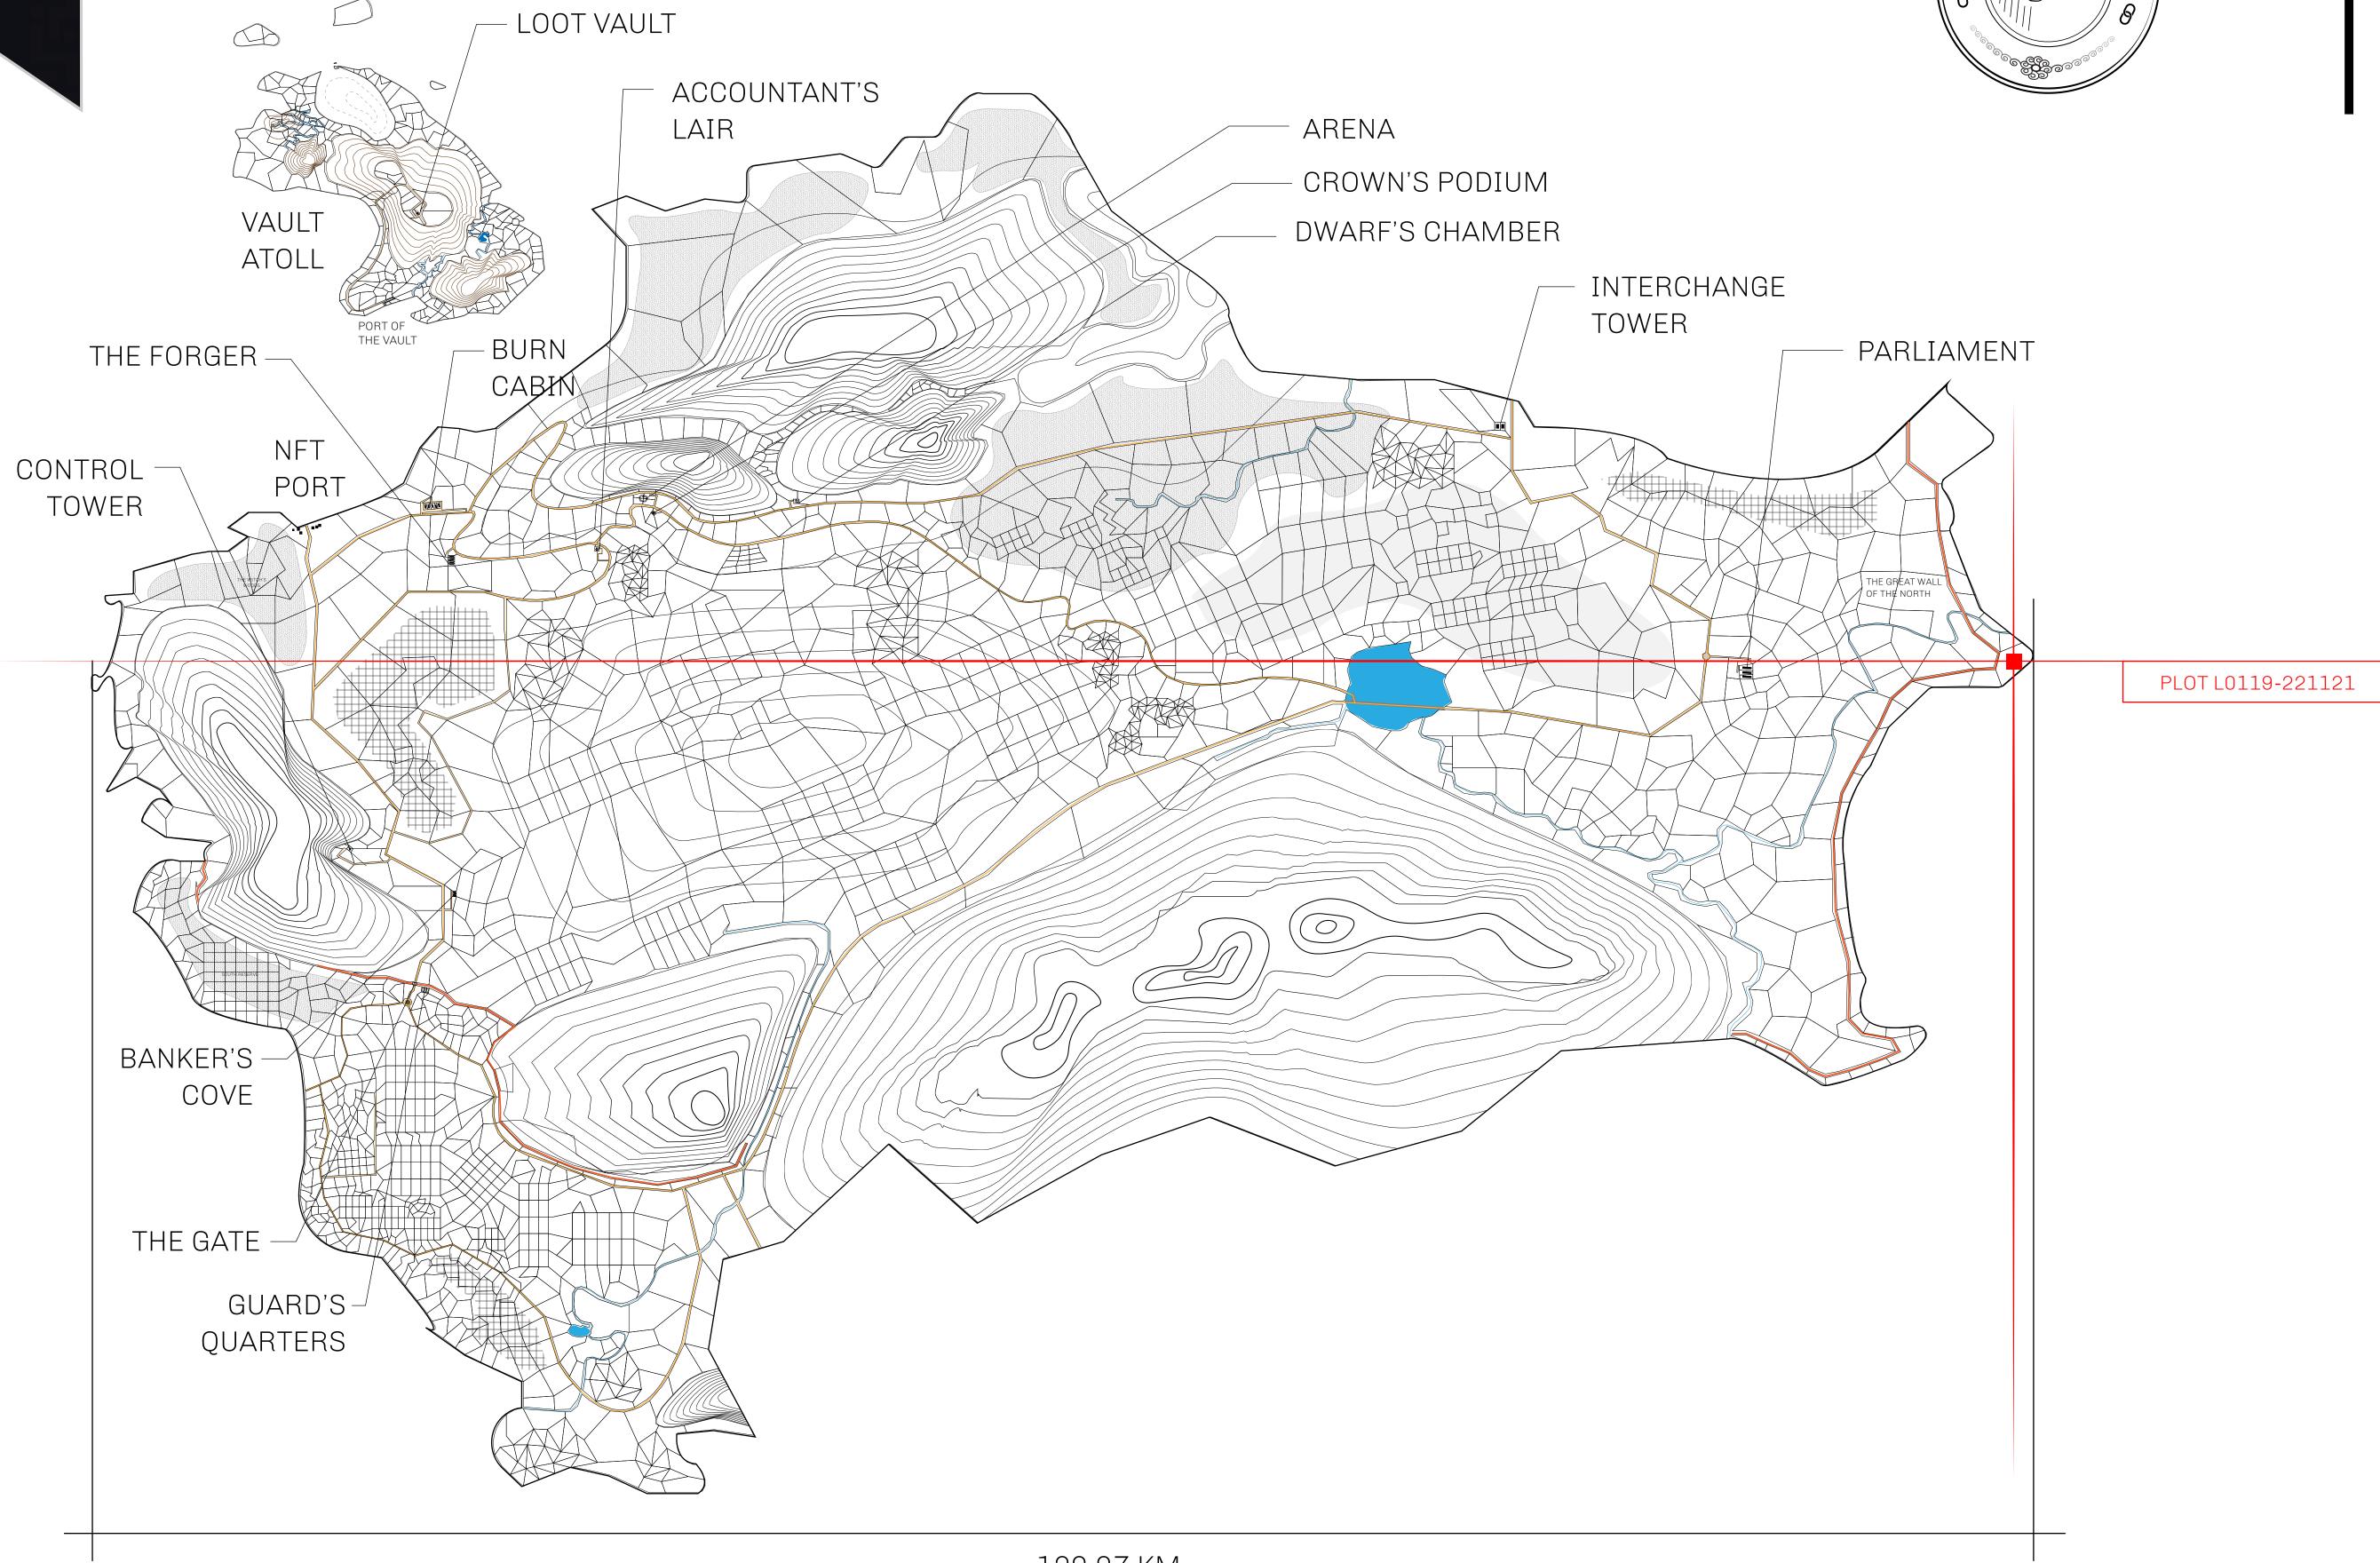

## GEOGRAPHY

COASTLINE 462.64 KM (287.47 MILES)

BORDERS OCEAN, ROYAUME DE SATOSHI, X BY SL & TERRITORIO LTT ST

HIGHEST POINT MOUNT ARES +8120 M

LOWEST POINT NFT PORT 0 M

PLOTS 2284 SCALE 1:50000

## H.M. LNFT Land Registry

L0119-221121

TITLE NUMBER

ADMINISTRATIVE AREA

THE GREAT EMPIRE

ISSUED 22 November 2021

SCALE 1/50000

OWNER ENTITLEMENT

Type W-GE: Share of 0.3% of all BUN sales based on number of NFT Stories minted

(rewarded in Credits); Mint 4 NFT Stories

OCEAN