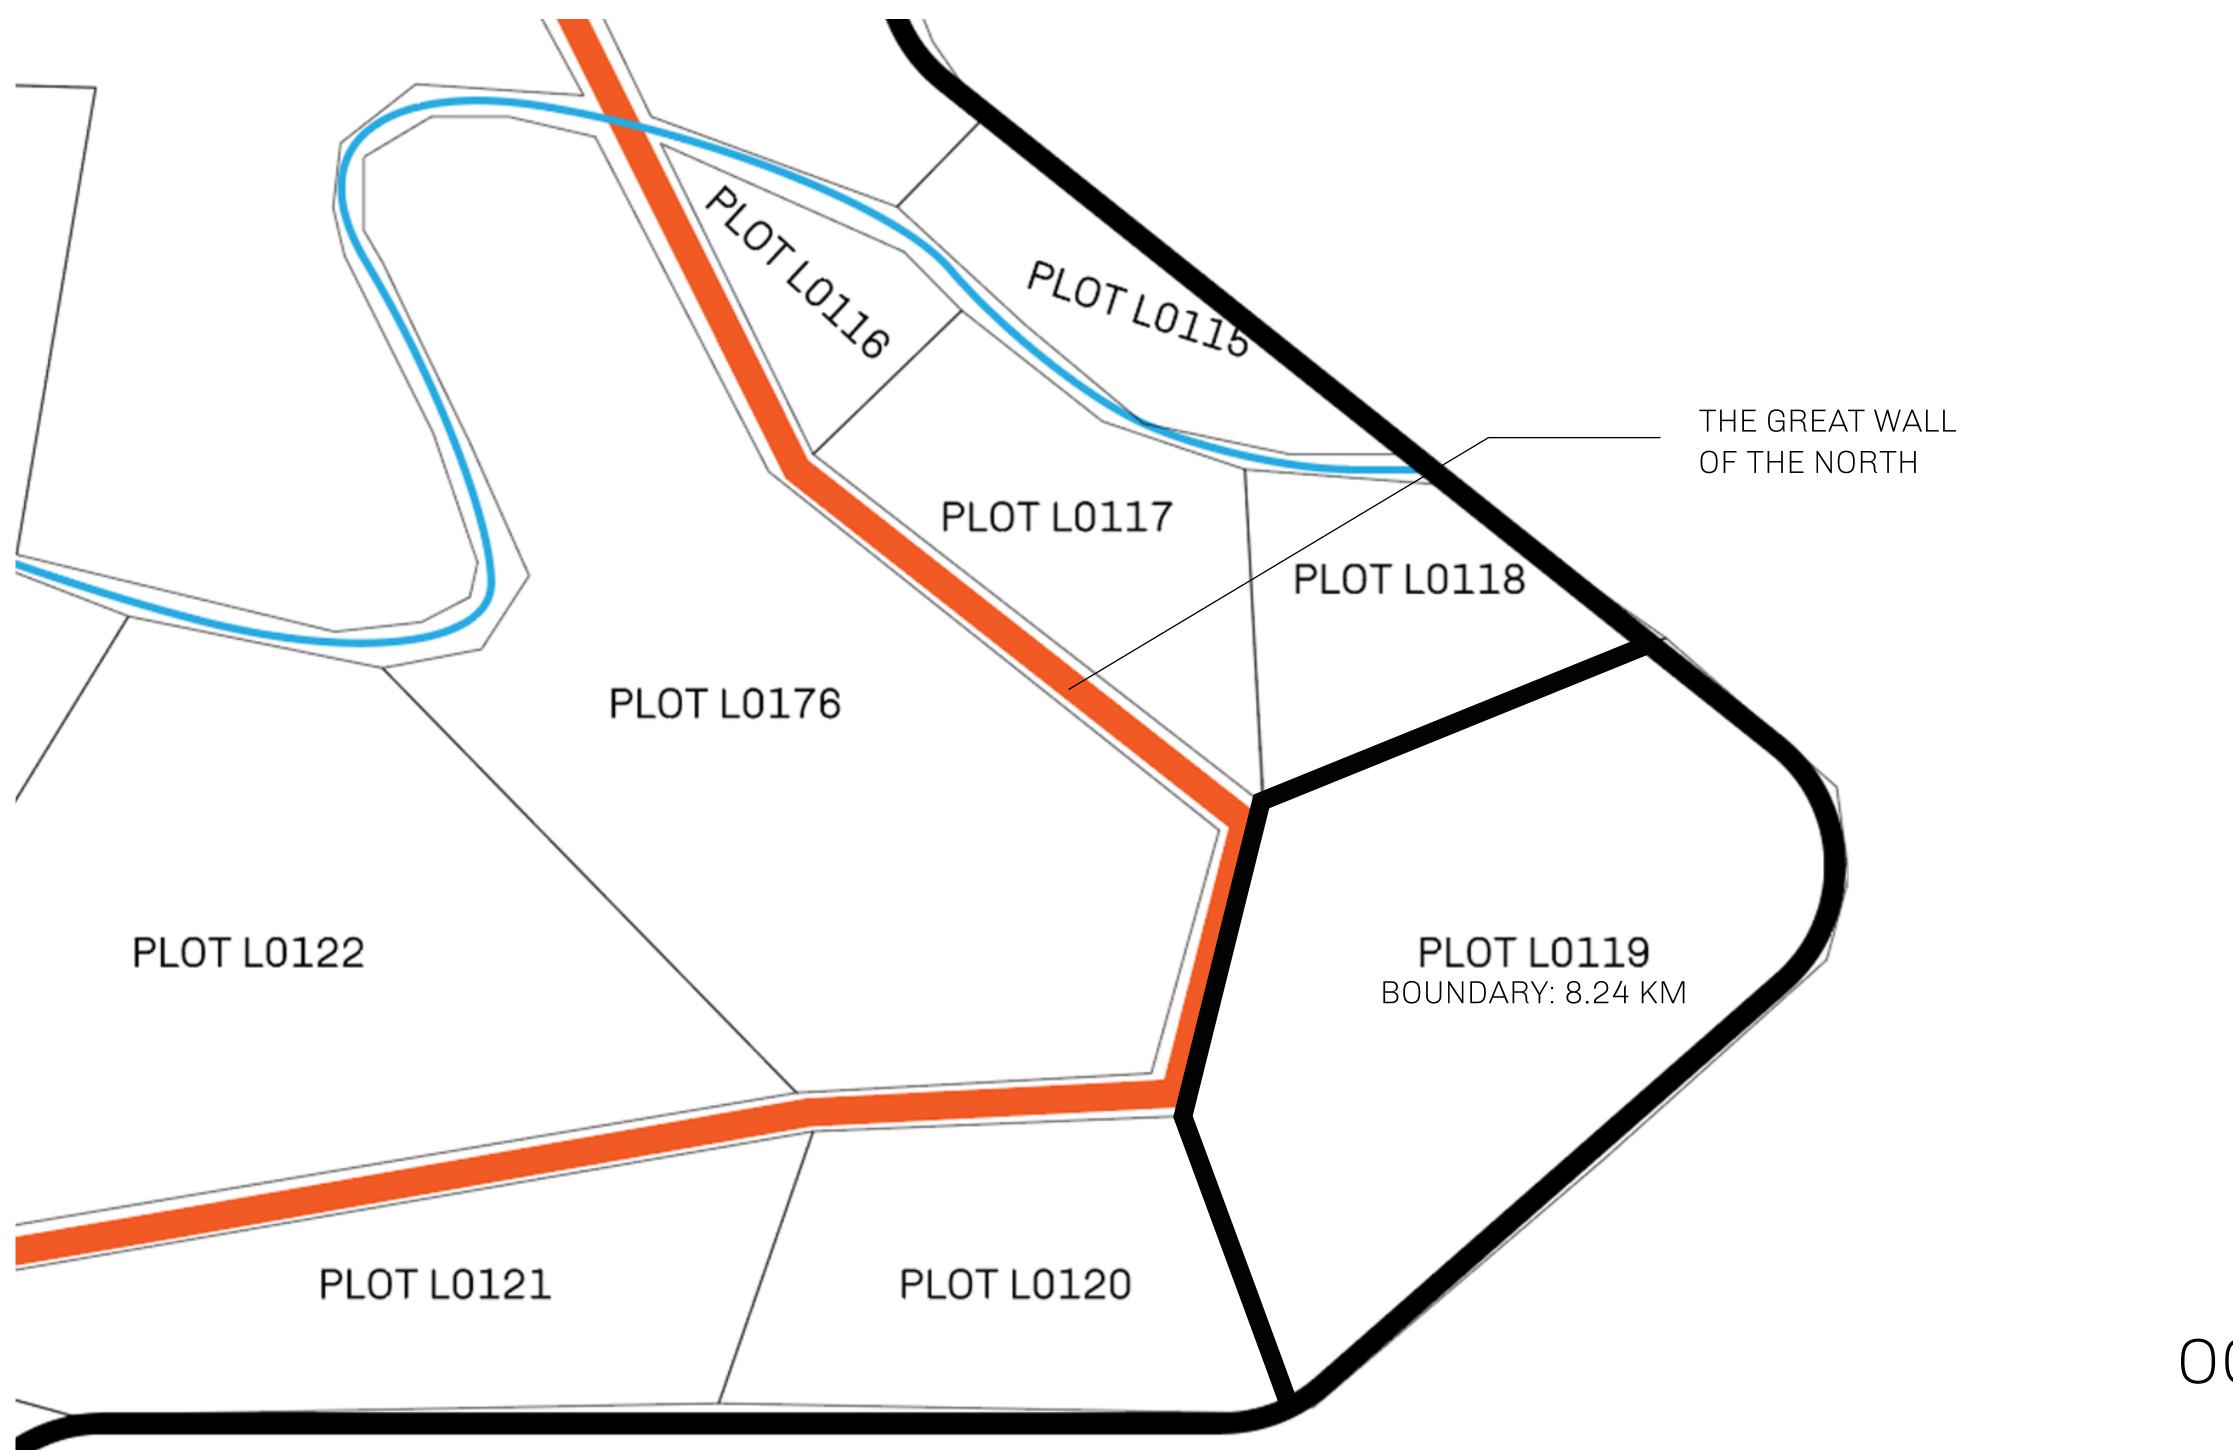

## GEOGRAPHY

COASTLINE 462.64 KM (287.47 MILES)

BORDERS OCEAN, ROYAUME DE SATOSHI, X BY SL & TERRITORIO LTT ST

HIGHEST POINT MOUNT ARES +8120 M

LOWEST POINT NFT PORT 0 M

PLOTS 2284 SCALE 1:50000

## H.M. LNFT Land Registry

L0119-221121

TITLE NUMBER

ADMINISTRATIVE AREA

THE GREAT EMPIRE

ISSUED 22 November 2021

SCALE 1/50000

OWNER ENTITLEMENT

Type W-GE: Share of 0.3% of all BUN sales based on number of NFT Stories minted

(rewarded in Credits); Mint 4 NFT Stories

OCEAN