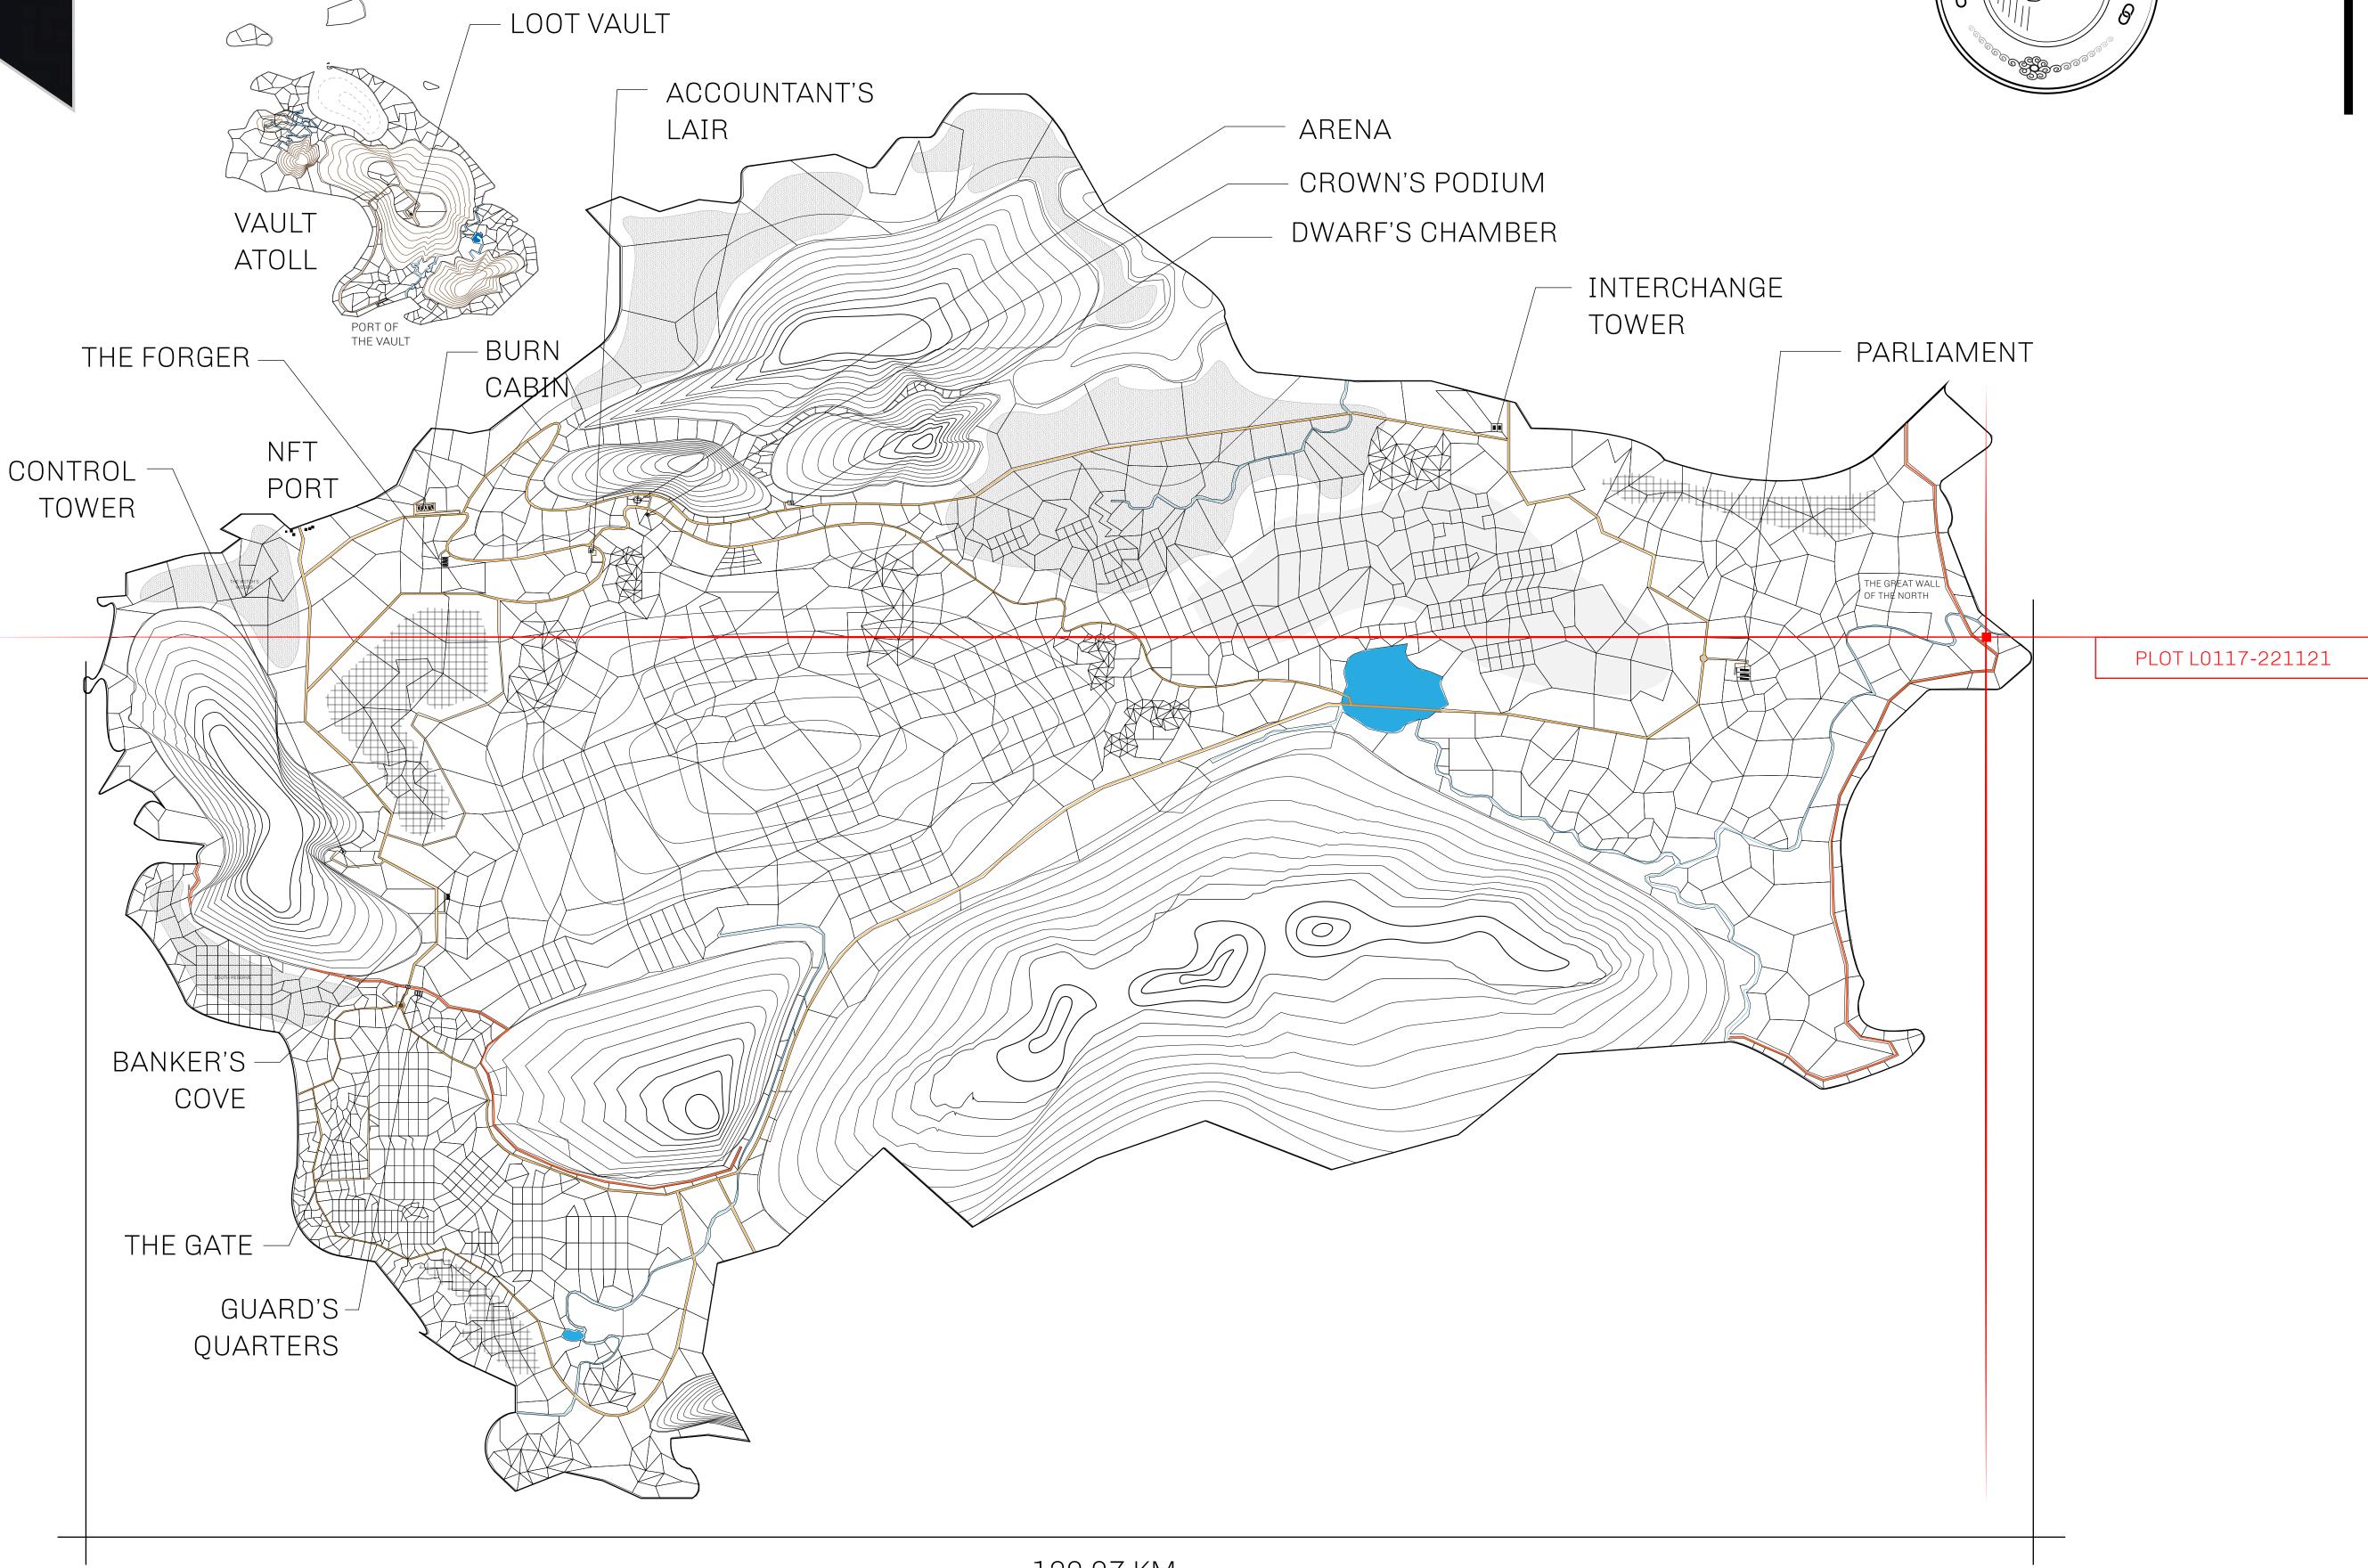

## HER MAJESTY'S GATED WORLD

As an economic and ruling powerhouse, the Great Empire controls the issuance and trade of BUN, LTT, and USDC reward credits. Decisions by its sitting parliamentarians affect Loot NFT World. Following the last war, border controls are tight and only invitees can enter. Each Sunday, all eyes focus on the Arena and the Crown's Podium, where battle-bidding auctions rage. The battle pit is not for the fainthearted and strategy plays a crucial role in winning.

## GEOGRAPHY

COASTLINE 462.64 KM (287.47 MILES)

BORDERS OCEAN, ROYAUME DE SATOSHI, X BY SL & TERRITORIO LTT ST

HIGHEST POINT MOUNT ARES +8120 M

LOWEST POINT NFT PORT 0 M

PLOTS 2284 SCALE 1:50000

## H.M. LNFT Land Registry

L0117-221121

TITLE NUMBER

ADMINISTRATIVE AREA

THE GREAT EMPIRE

ISSUED 22 November 2021 .

SCALE 1/50000

OWNER ENTITLEMENT