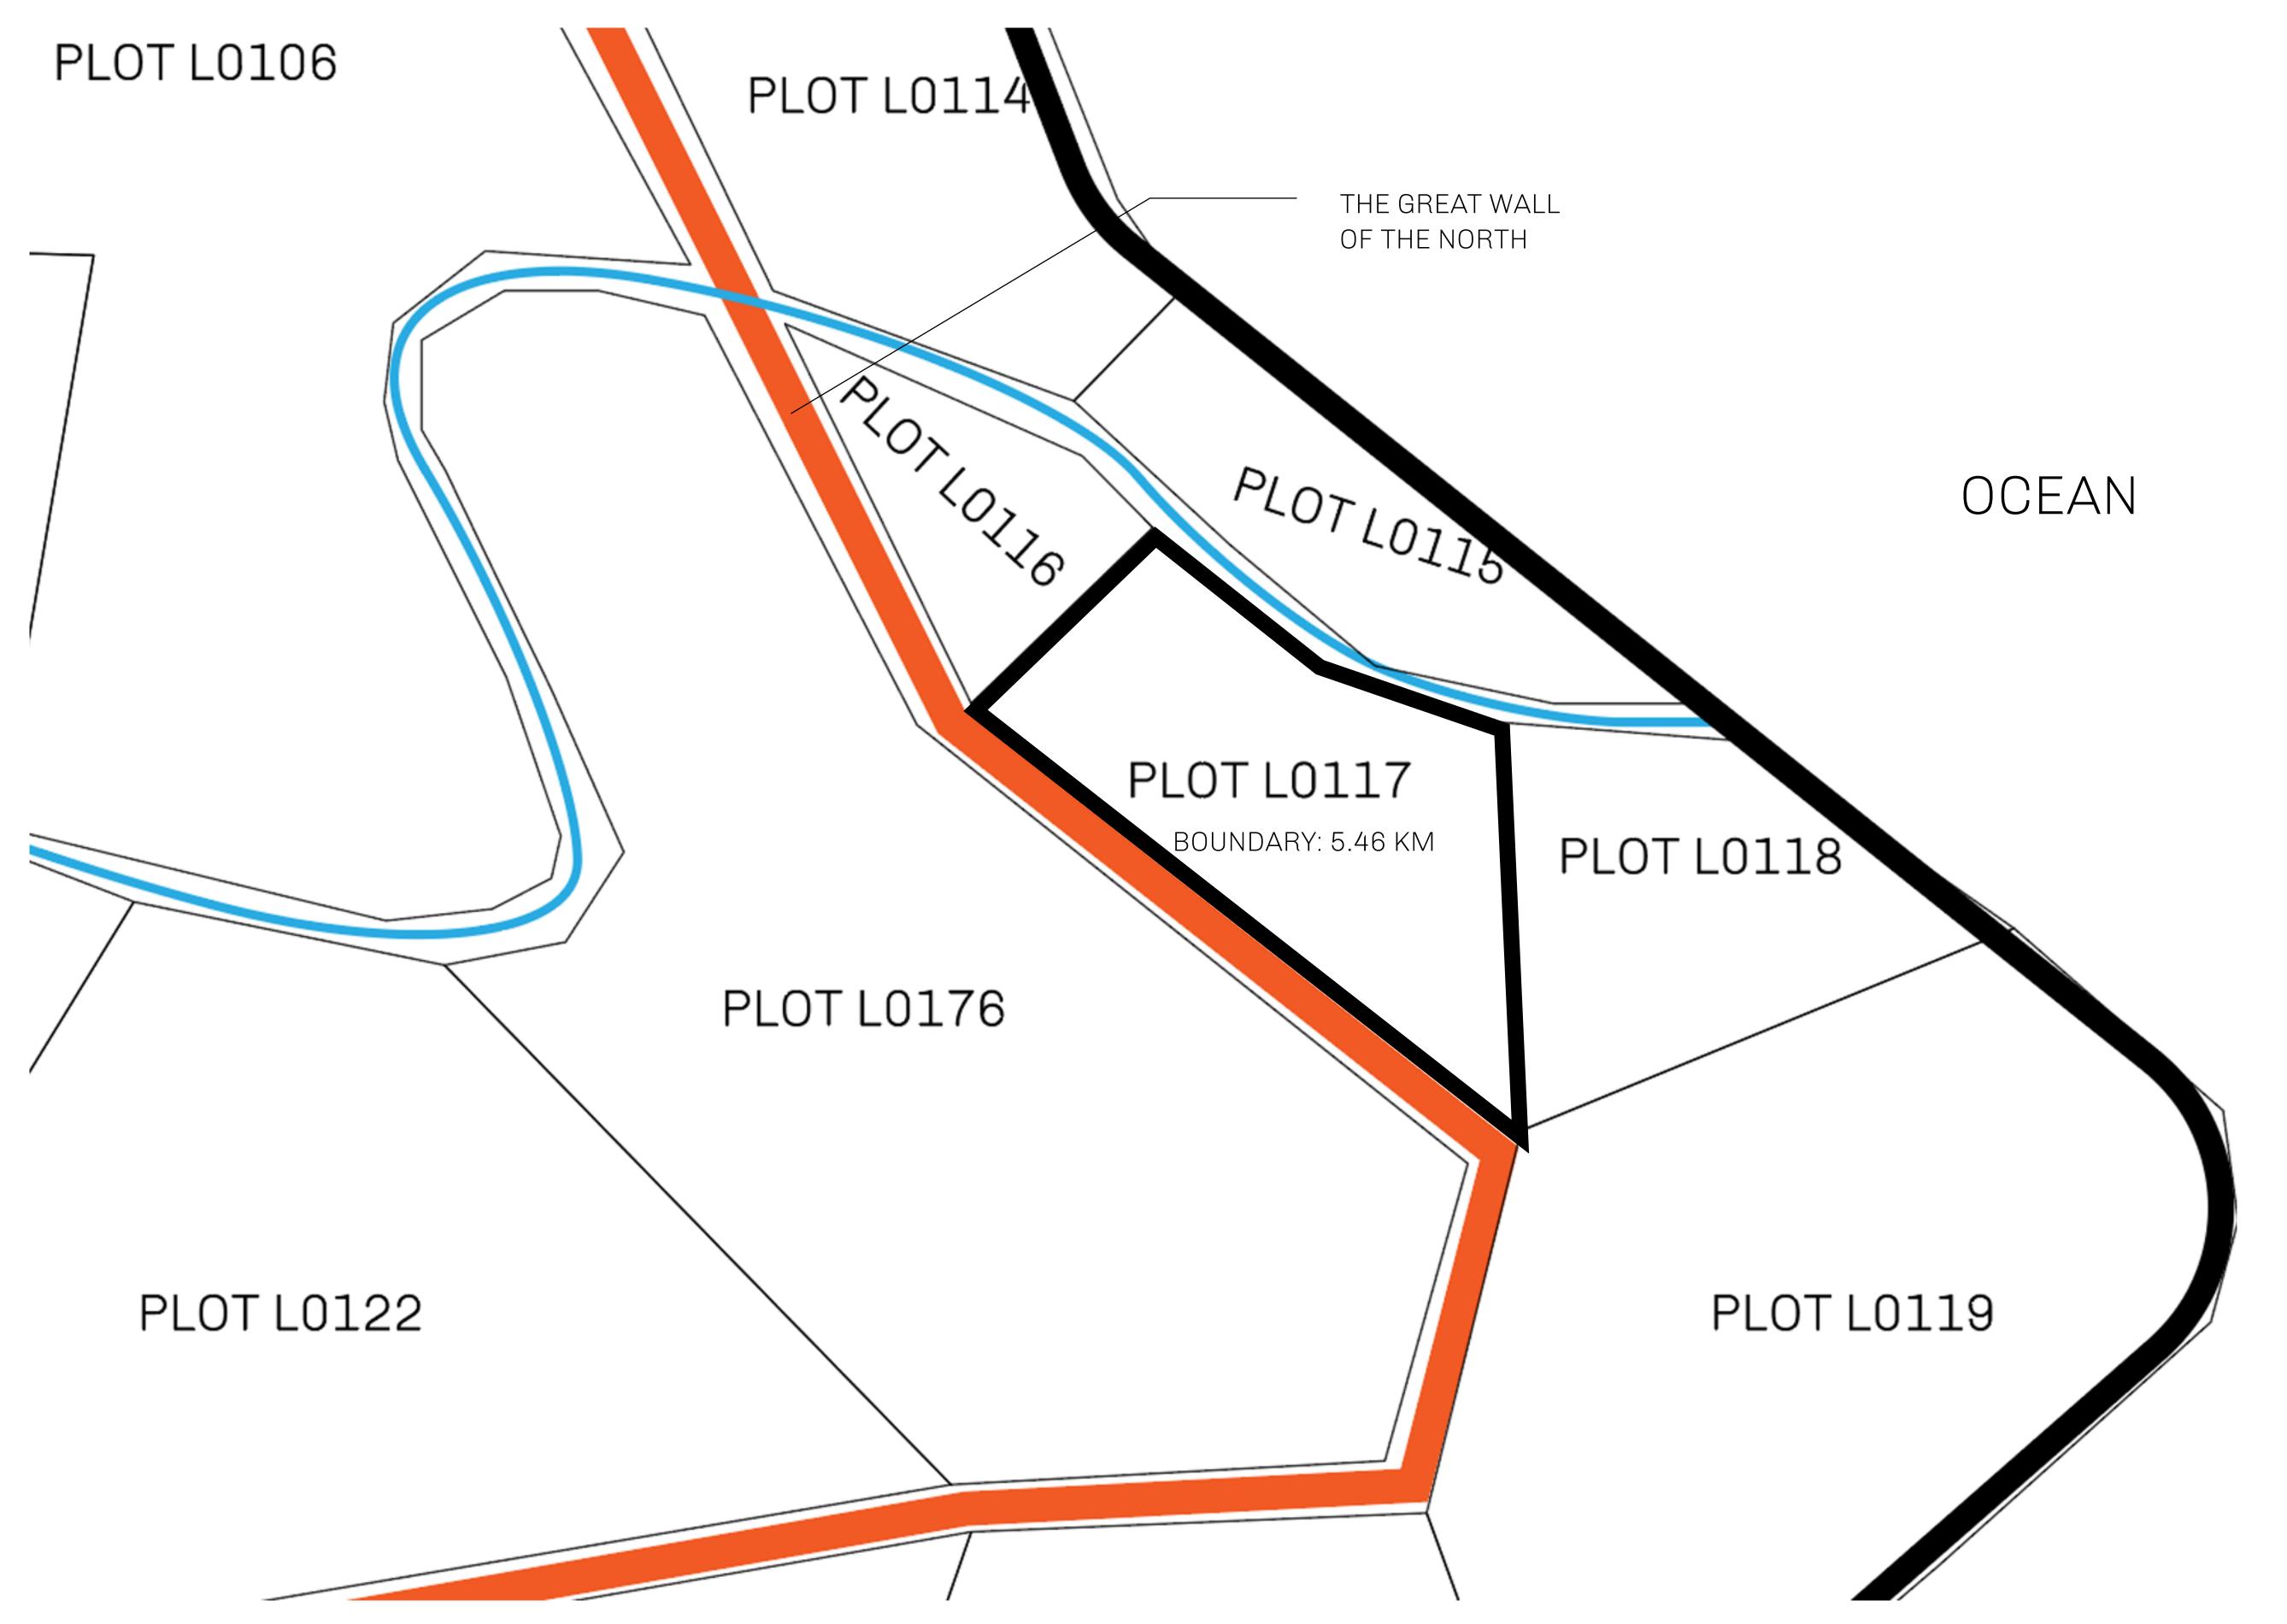

## GEOGRAPHY

COASTLINE 462.64 KM (287.47 MILES)

BORDERS OCEAN, ROYAUME DE SATOSHI, X BY SL & TERRITORIO LTT ST

HIGHEST POINT MOUNT ARES +8120 M

LOWEST POINT NFT PORT 0 M

PLOTS 2284 SCALE 1:50000

## H.M. LNFT Land Registry

L0117-221121

TITLE NUMBER

ADMINISTRATIVE AREA

THE GREAT EMPIRE

ISSUED 22 November 2021 .

SCALE 1/50000

OWNER ENTITLEMENT