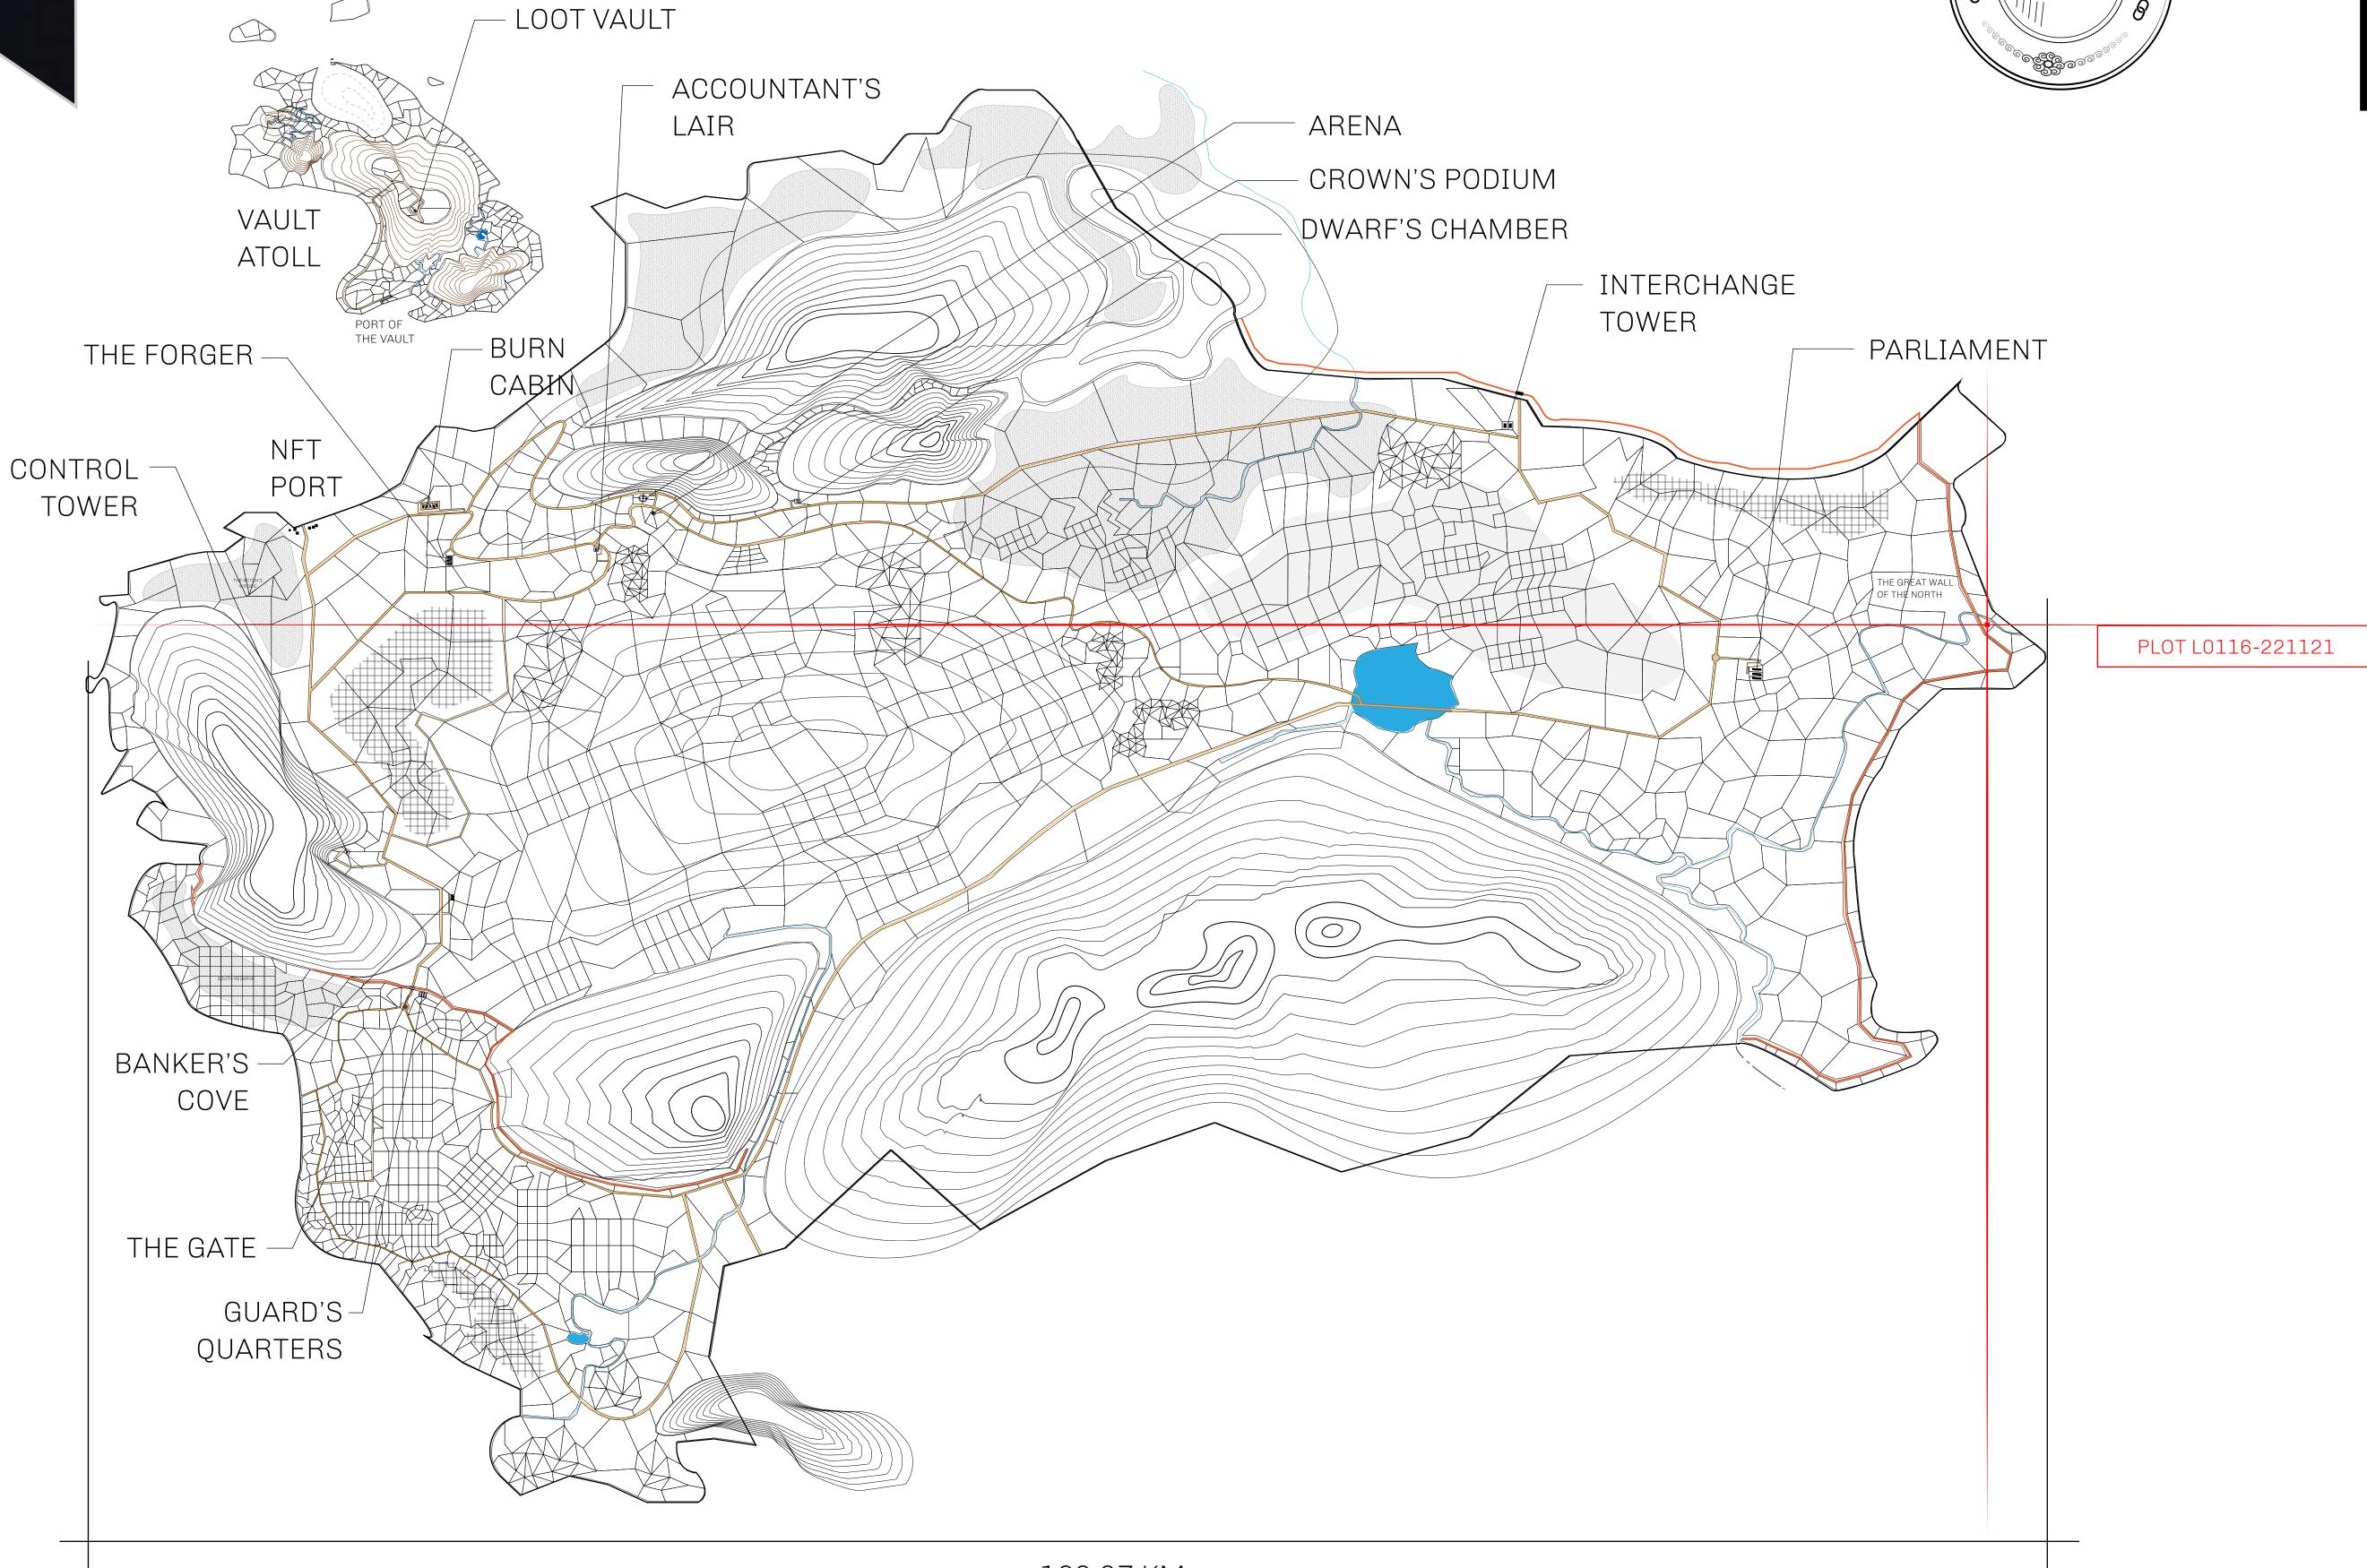

## HER MAJESTY'S GATED WORLD

As an economic and ruling powerhouse, the Great Empire controls the issuance and trade of BUN, LTT, and USDC reward credits. Decisions by its sitting parliamentarians affect Loot NFT World. Following the last war, border controls are tight and only invitees can enter. Each Sunday, all eyes focus on the Arena and the Crown's Podium, where battle-bidding auctions rage. The battle pit is not for the fainthearted and strategy plays a crucial role in winning.

## GEOGRAPHY

COASTLINE 462.64 KM (287.47 MILES)

BORDERS OCEAN, ROYAUME DE SATOSHI, X BY SL & TERRITORIO LTT ST

HIGHEST POINT MOUNT ARES +8120 M

LOWEST POINT NFT PORT 0 M

PLOTS 2284 SCALE 1:50000

| H.M. LNFT Land Registry |                                                      | TITLE NUMBER  L0116-221121 |  |             |               |
|-------------------------|------------------------------------------------------|----------------------------|--|-------------|---------------|
|                         |                                                      |                            |  |             |               |
| OWNER ENTITLEMENT       | Type W-GE: Share of 0.3% (rewarded in Credits); Mint |                            |  | er of NFT S | tories minted |