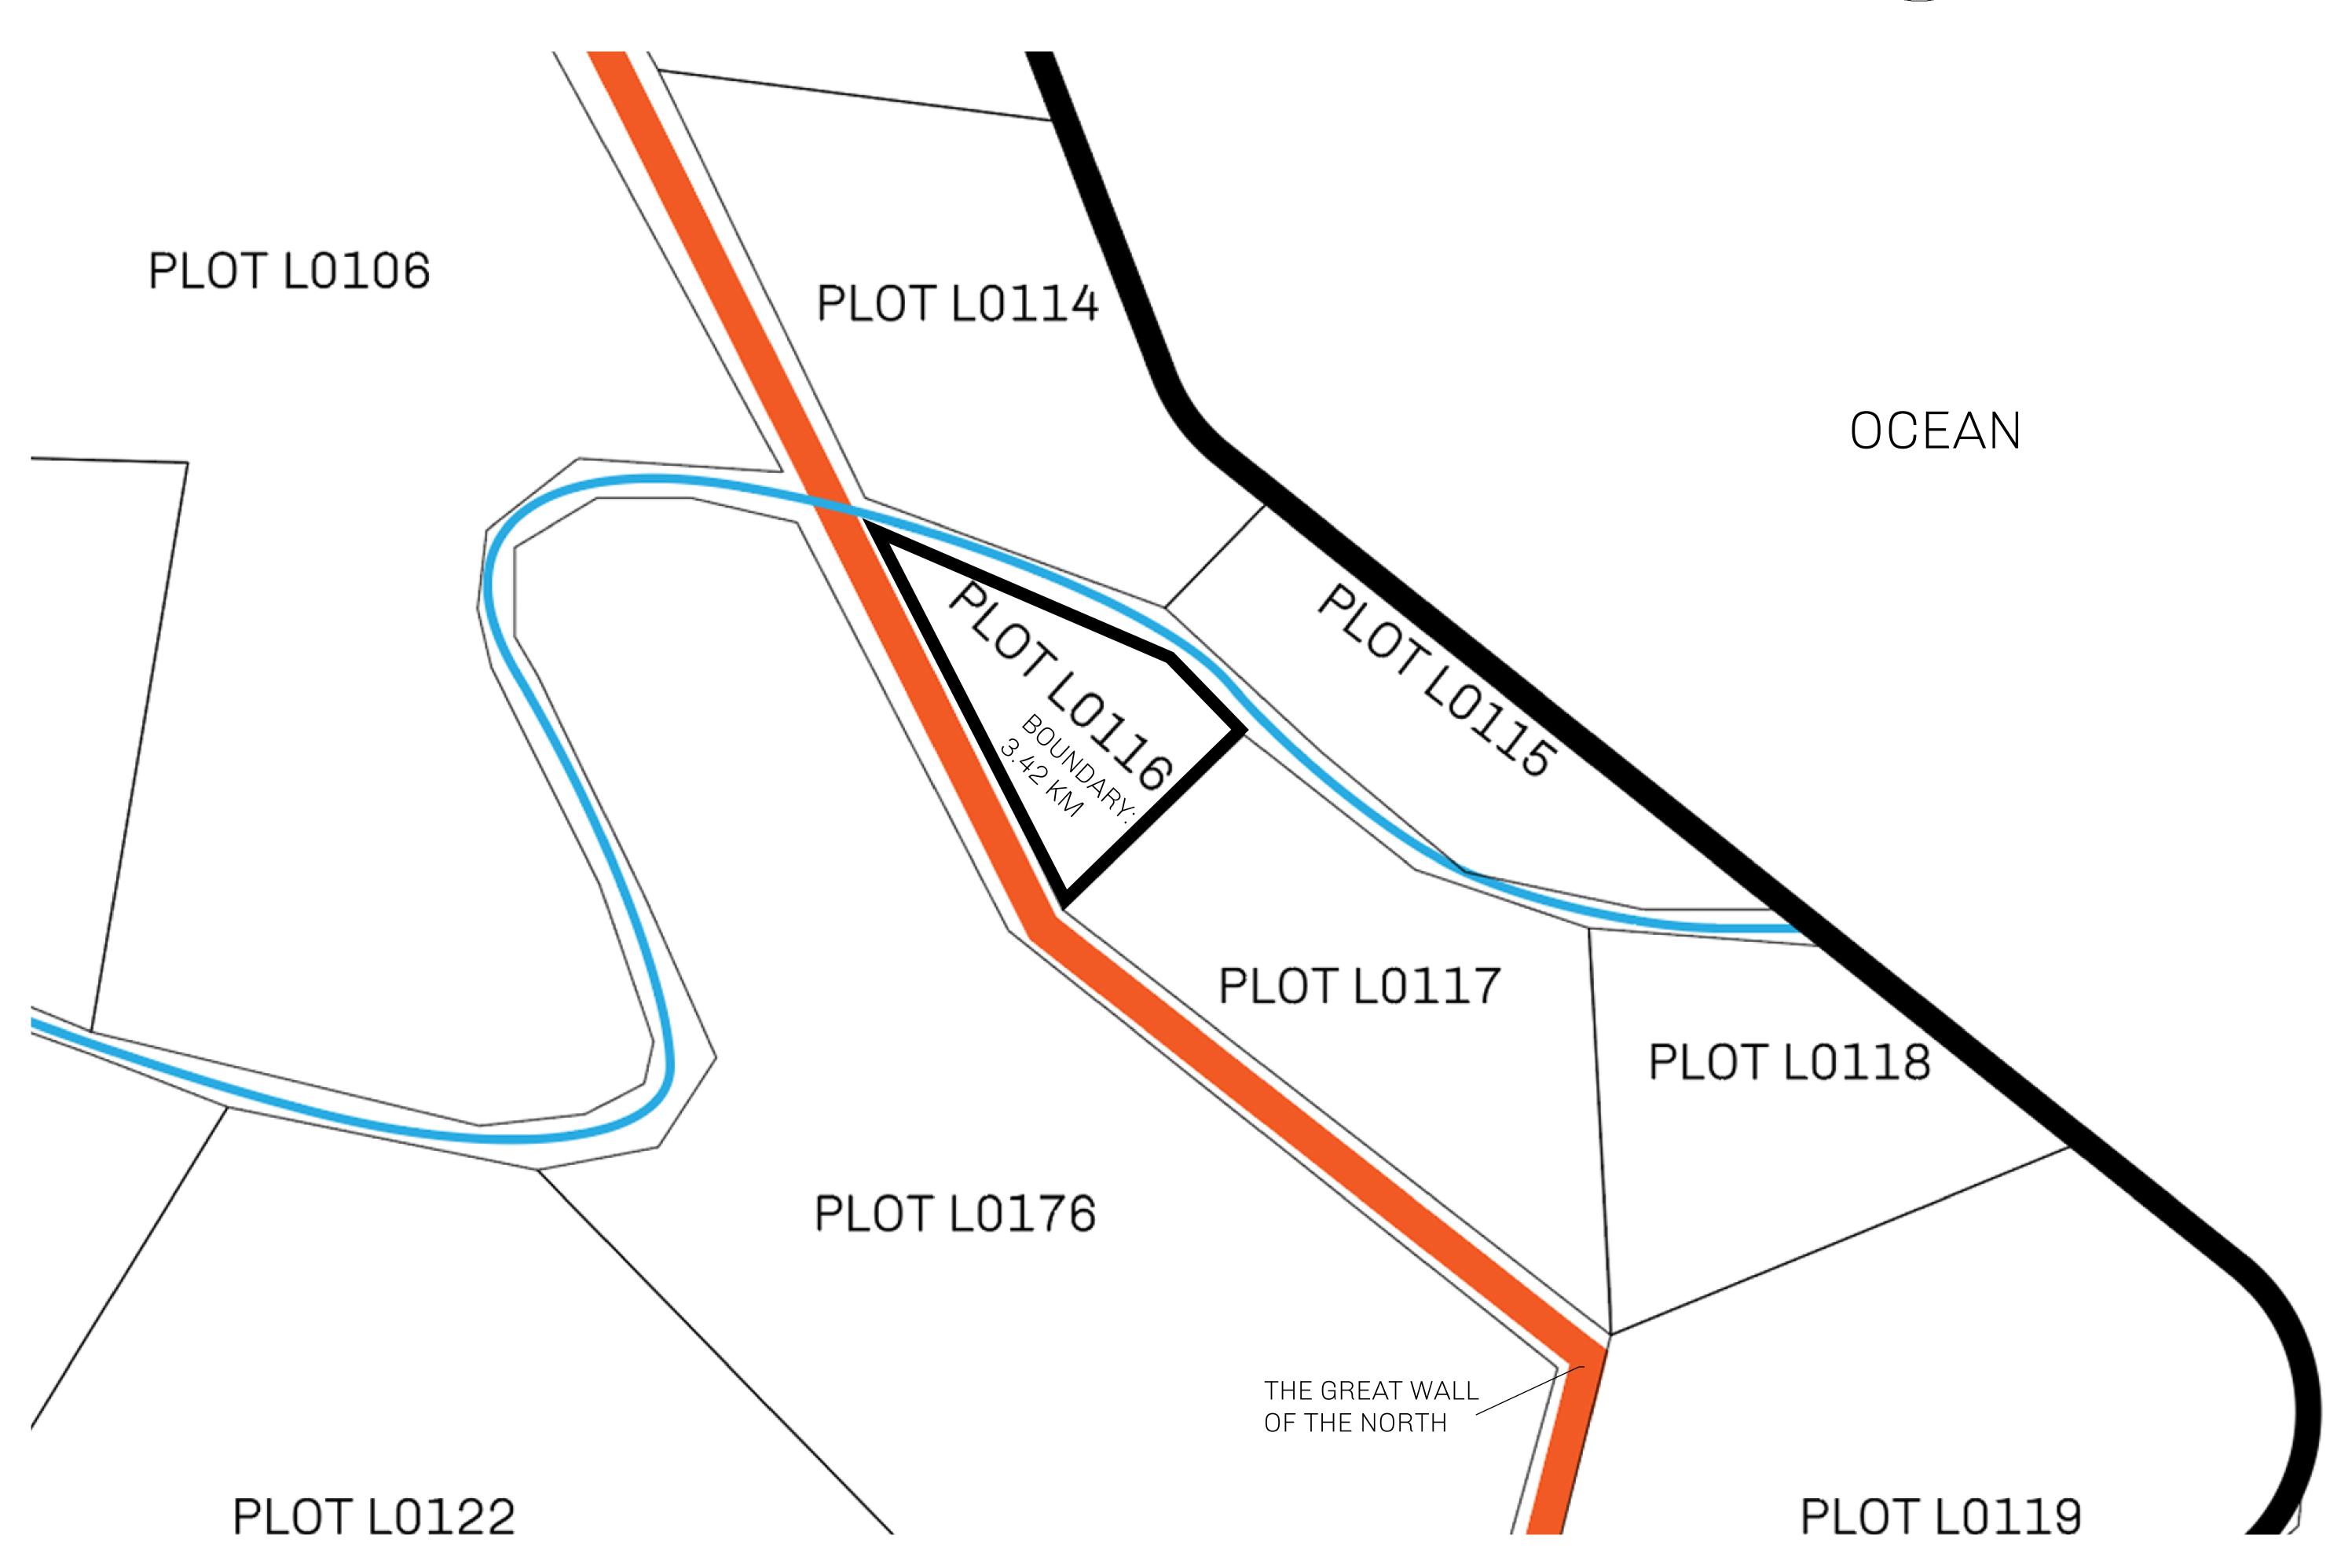

## GEOGRAPHY

COASTLINE 462.64 KM (287.47 MILES)

BORDERS OCEAN, ROYAUME DE SATOSHI, X BY SL & TERRITORIO LTT ST

HIGHEST POINT MOUNT ARES +8120 M

LOWEST POINT NFT PORT 0 M

PLOTS 2284 SCALE 1:50000

| H.M. LNFT Land Registry |                                                      | TITLE NUMBER  L0116-221121 |  |             |               |
|-------------------------|------------------------------------------------------|----------------------------|--|-------------|---------------|
|                         |                                                      |                            |  |             |               |
| OWNER ENTITLEMENT       | Type W-GE: Share of 0.3% (rewarded in Credits); Mint |                            |  | er of NFT S | tories minted |