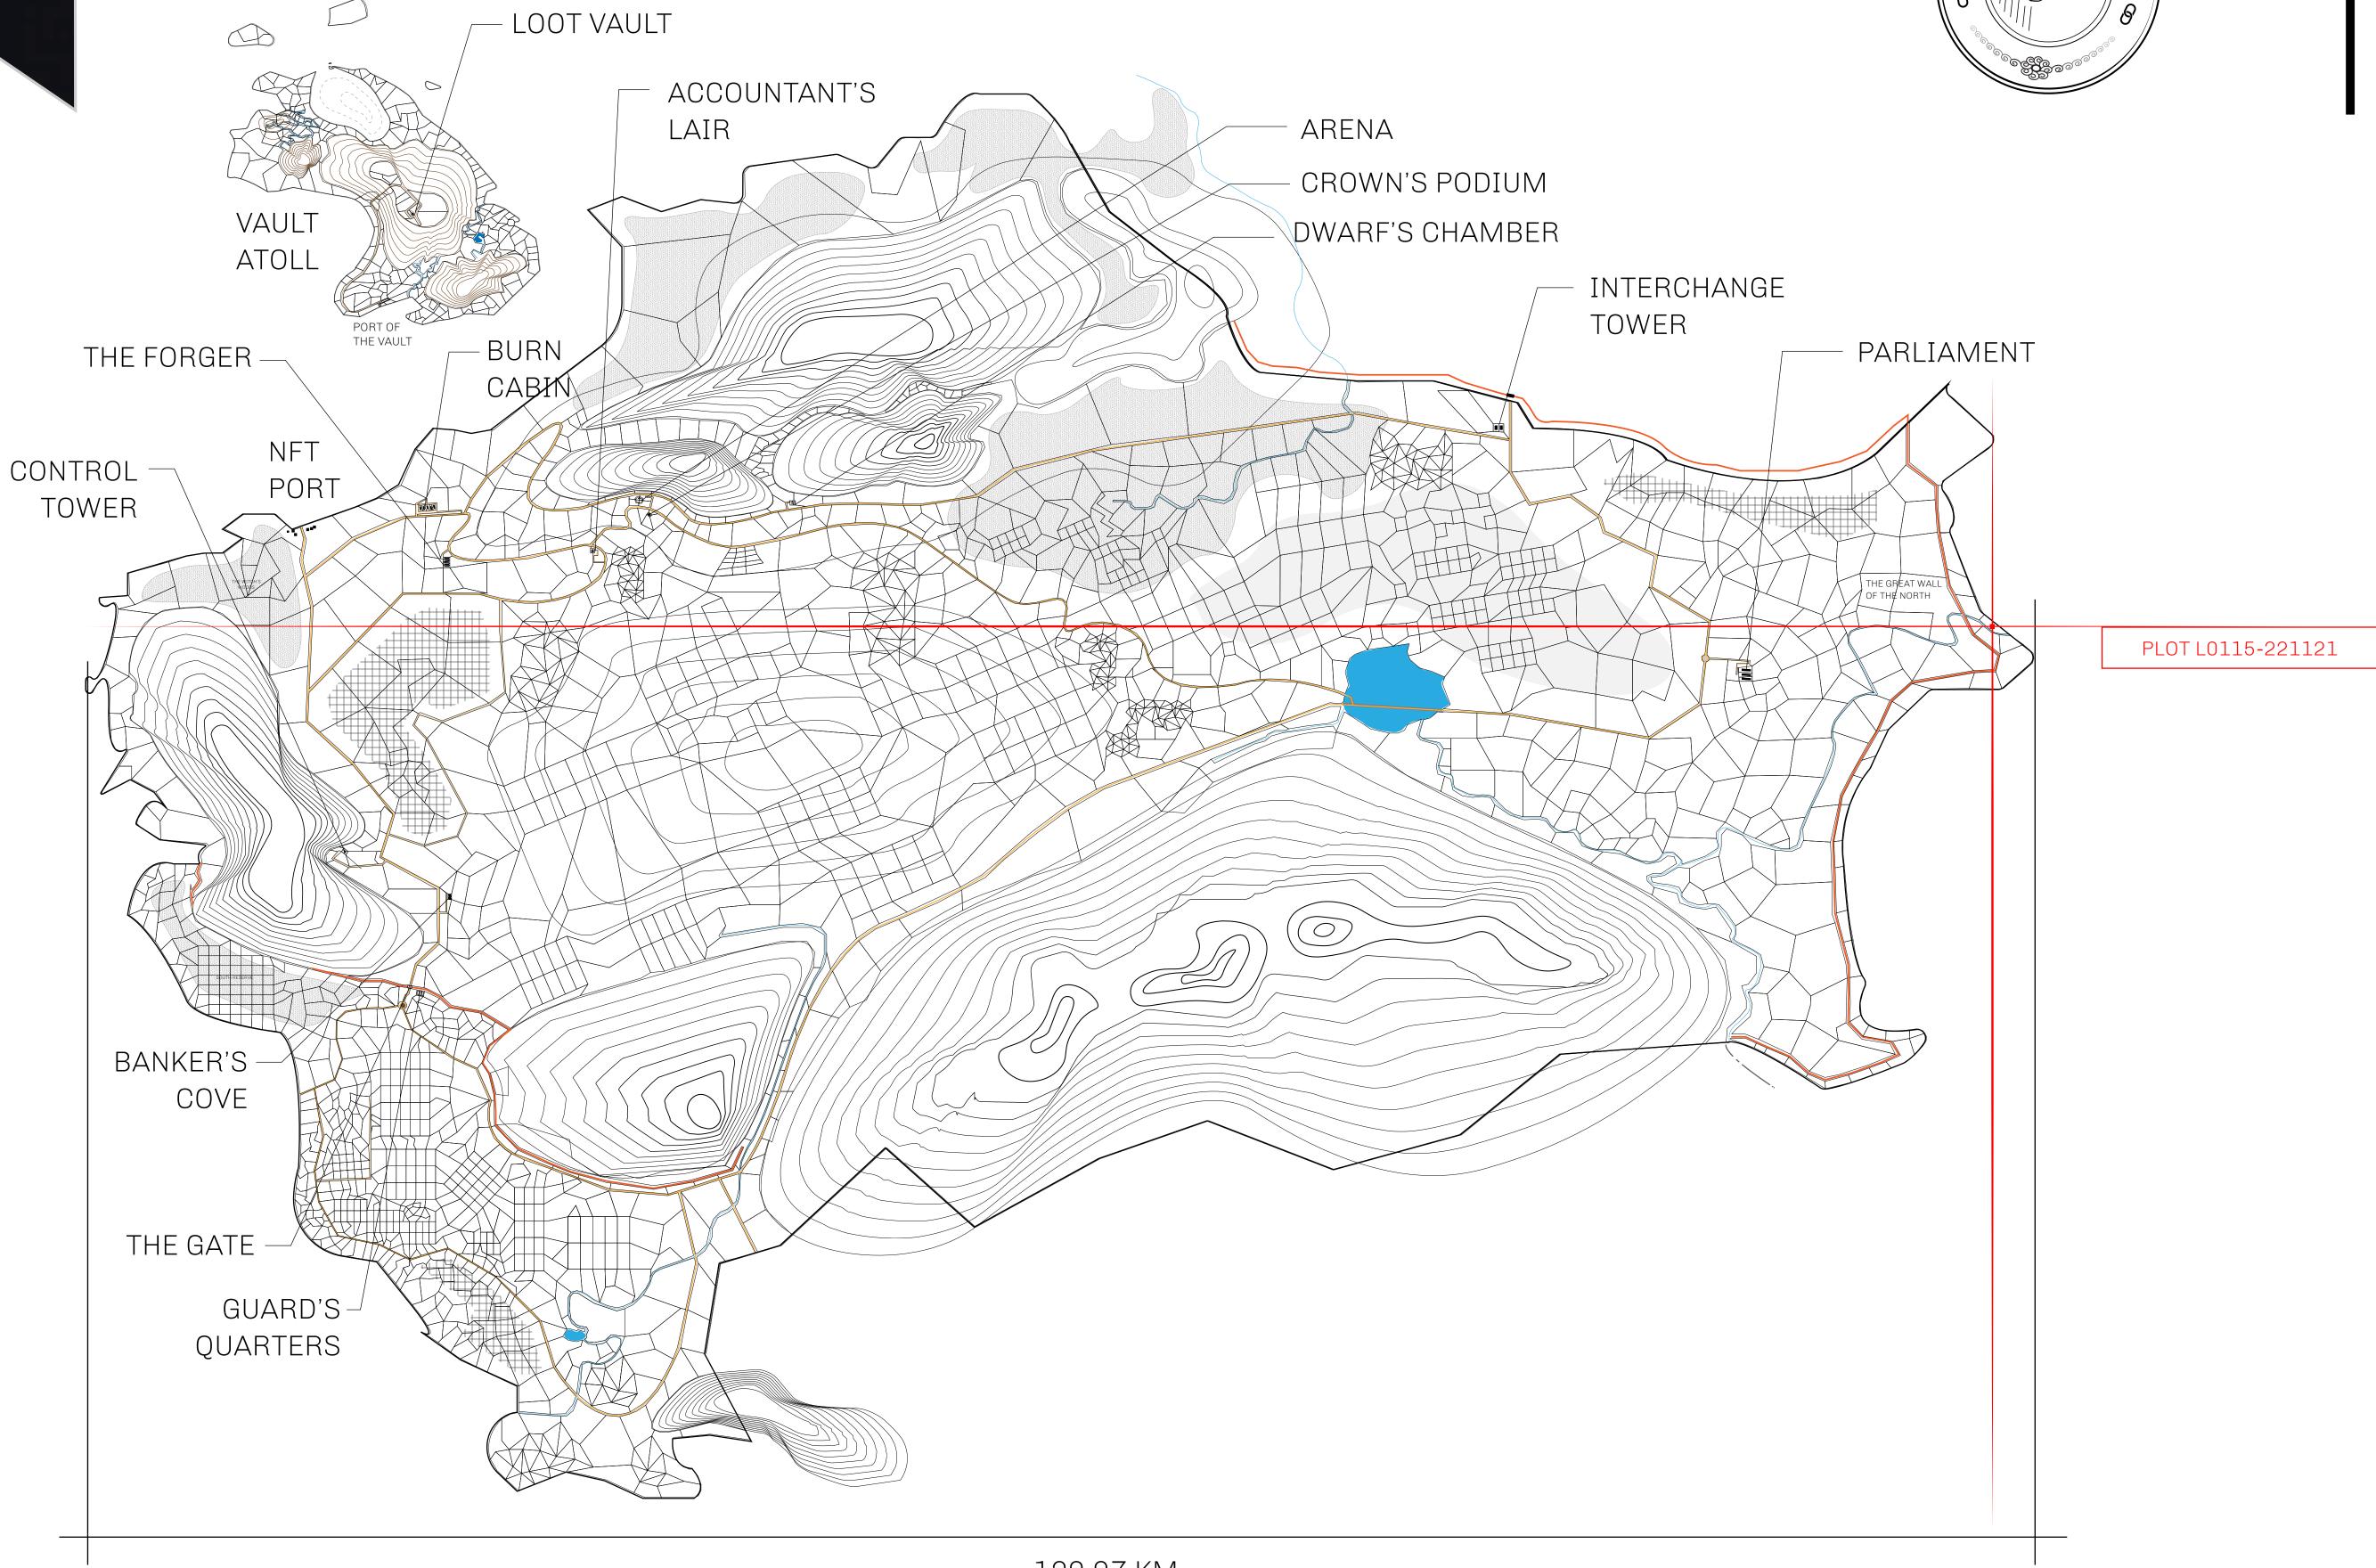

## HER MAJESTY'S GATED WORLD

As an economic and ruling powerhouse, the Great Empire controls the issuance and trade of BUN, LTT, and USDC reward credits. Decisions by its sitting parliamentarians affect Loot NFT World. Following the last war, border controls are tight and only invitees can enter. Each Sunday, all eyes focus on the Arena and the Crown's Podium, where battle-bidding auctions rage. The battle pit is not for the fainthearted and strategy plays a crucial role in winning.

## GEOGRAPHY

COASTLINE 462.64 KM (287.47 MILES)

BORDERS OCEAN, ROYAUME DE SATOSHI, X BY SL & TERRITORIO LTT ST

HIGHEST POINT MOUNT ARES +8120 M

LOWEST POINT NFT PORT 0 M

PLOTS 2284 SCALE 1:50000

| H.M. LNFT Land Registry |                                                      | TITLE NUMBER  L0115-221121                        |            |              |
|-------------------------|------------------------------------------------------|---------------------------------------------------|------------|--------------|
|                         |                                                      |                                                   |            |              |
| OWNER ENTITLEMENT       | Type W-GE: Share of 0.3% (rewarded in Credits); Mint | of all BUN sales based on number of 4 NFT Stories | of NFT Sto | ories minted |