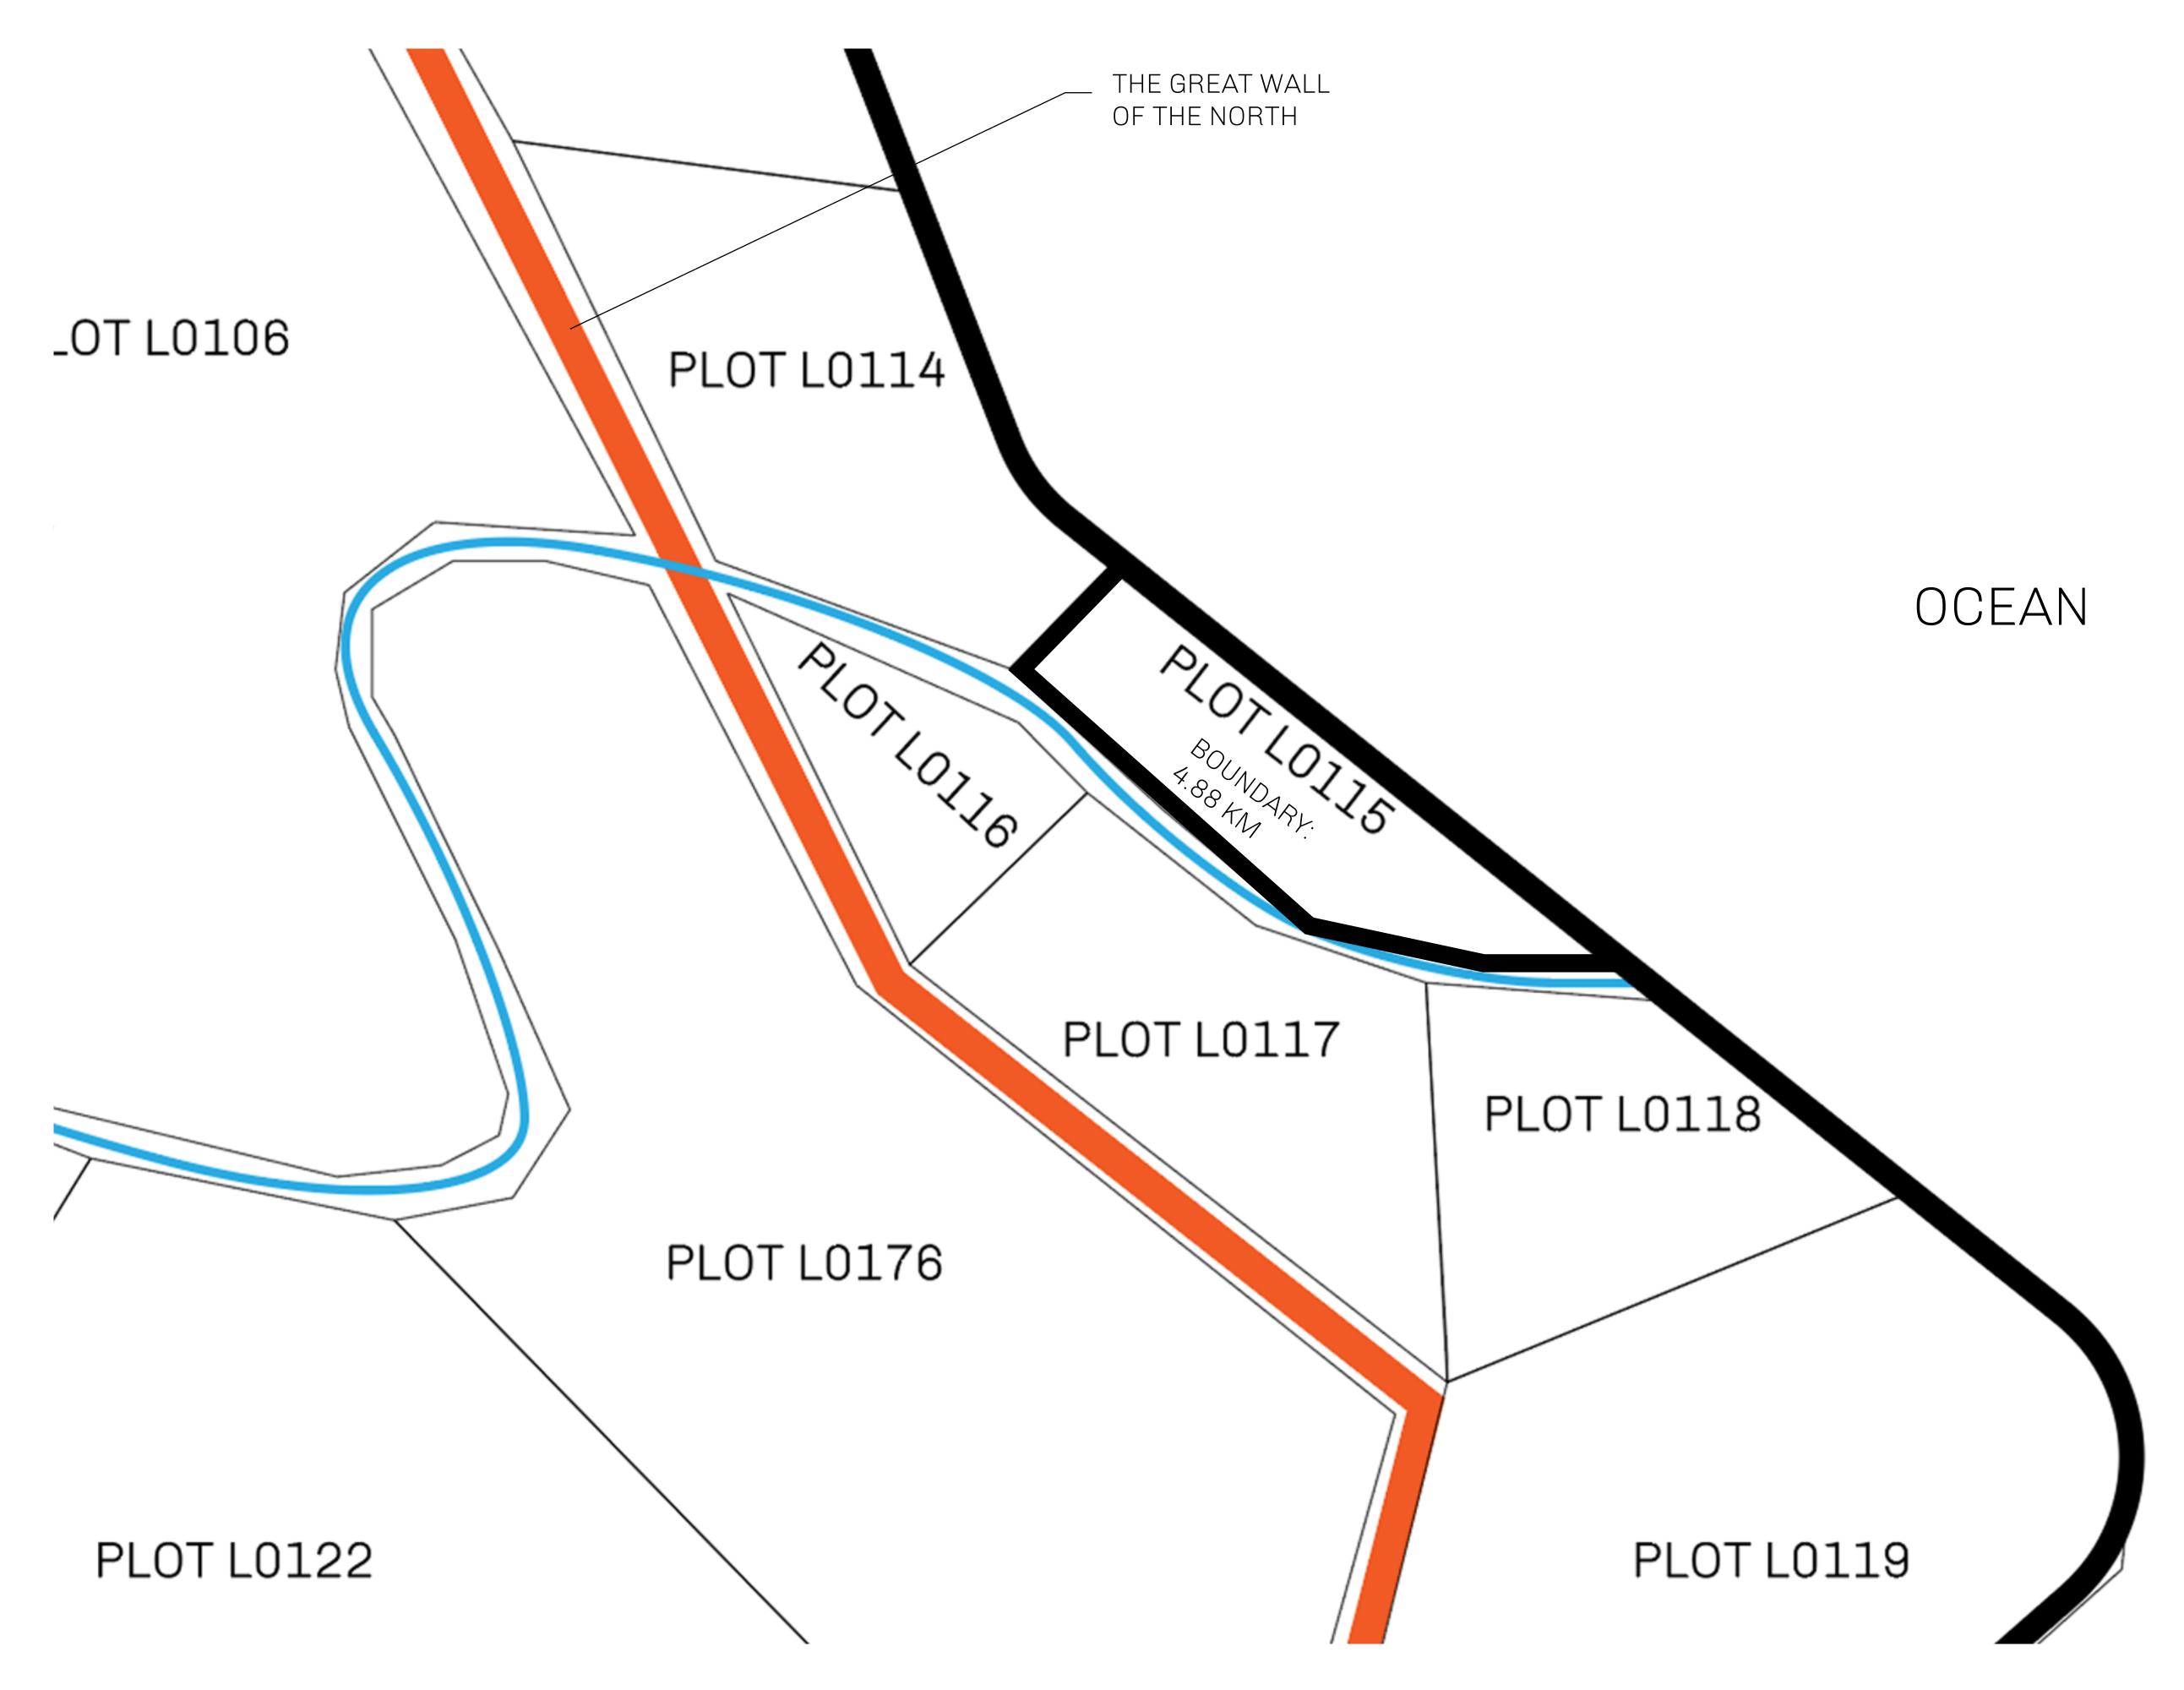

## GEOGRAPHY

COASTLINE 462.64 KM (287.47 MILES)

BORDERS OCEAN, ROYAUME DE SATOSHI, X BY SL & TERRITORIO LTT ST

HIGHEST POINT MOUNT ARES +8120 M

LOWEST POINT NFT PORT 0 M

PLOTS 2284 SCALE 1:50000

| H.M. LNFT Land Registry |                                                      | TITLE NUMBER  L0115-221121                        |            |              |
|-------------------------|------------------------------------------------------|---------------------------------------------------|------------|--------------|
|                         |                                                      |                                                   |            |              |
| OWNER ENTITLEMENT       | Type W-GE: Share of 0.3% (rewarded in Credits); Mint | of all BUN sales based on number of 4 NFT Stories | of NFT Sto | ories minted |