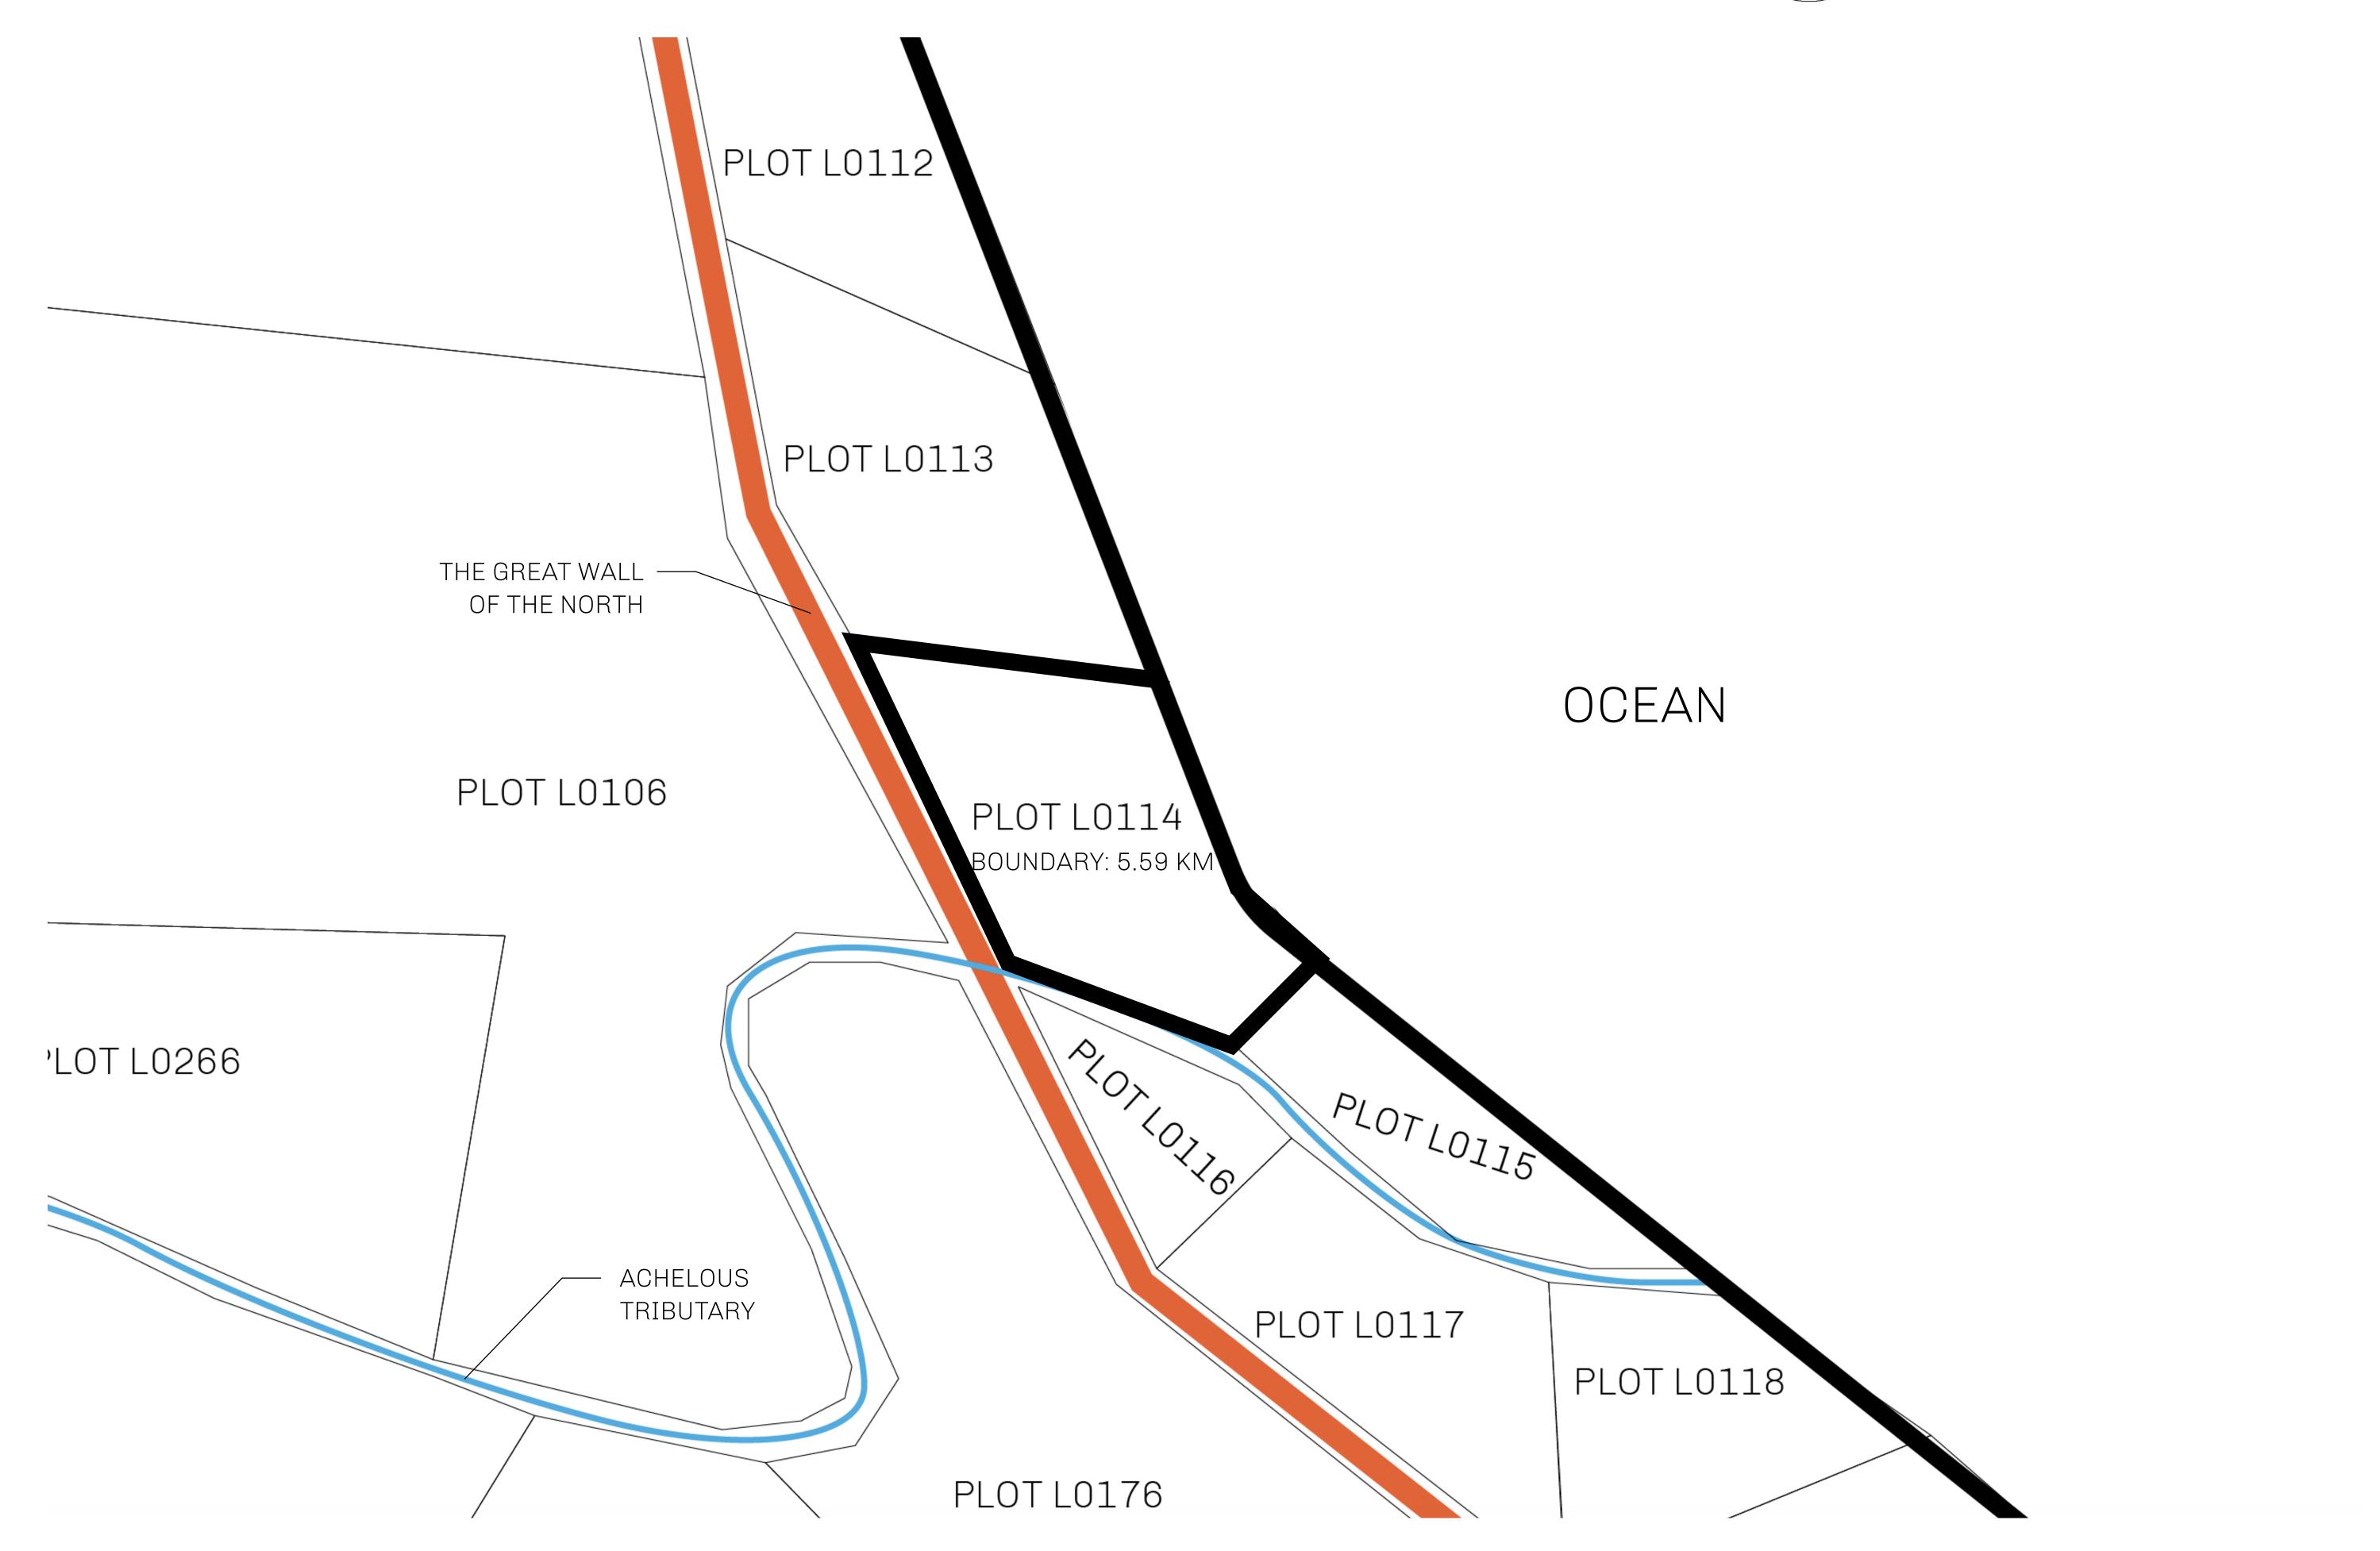

## GEOGRAPHY

COASTLINE 462.64 KM (287.47 MILES)

OCEAN, ROYAUME DE SATOSHI, X BY SL & TERRITORIO LTT ST BORDERS

HIGHEST POINT MOUNT ARES +8120 M

LOWEST POINT NFT PORT 0 M

PLOTS 2284 SCALE 1:50000

| H.M. LNFT Land Registry |                                                      | TITLE NUMBER                                   |             |               |
|-------------------------|------------------------------------------------------|------------------------------------------------|-------------|---------------|
|                         |                                                      | L0114-221121                                   |             |               |
| ADMINISTRATIVE AREA     | THE GREAT EMPIRE                                     | ISSUED 22 November 2021                        | BJ.         | SCALE 1/50000 |
| OWNER ENTITLEMENT       | Type W-GE: Share of 0.3% (rewarded in Credits); Mint | of all BUN sales based on number 4 NFT Stories | er of NFT S | tories minted |