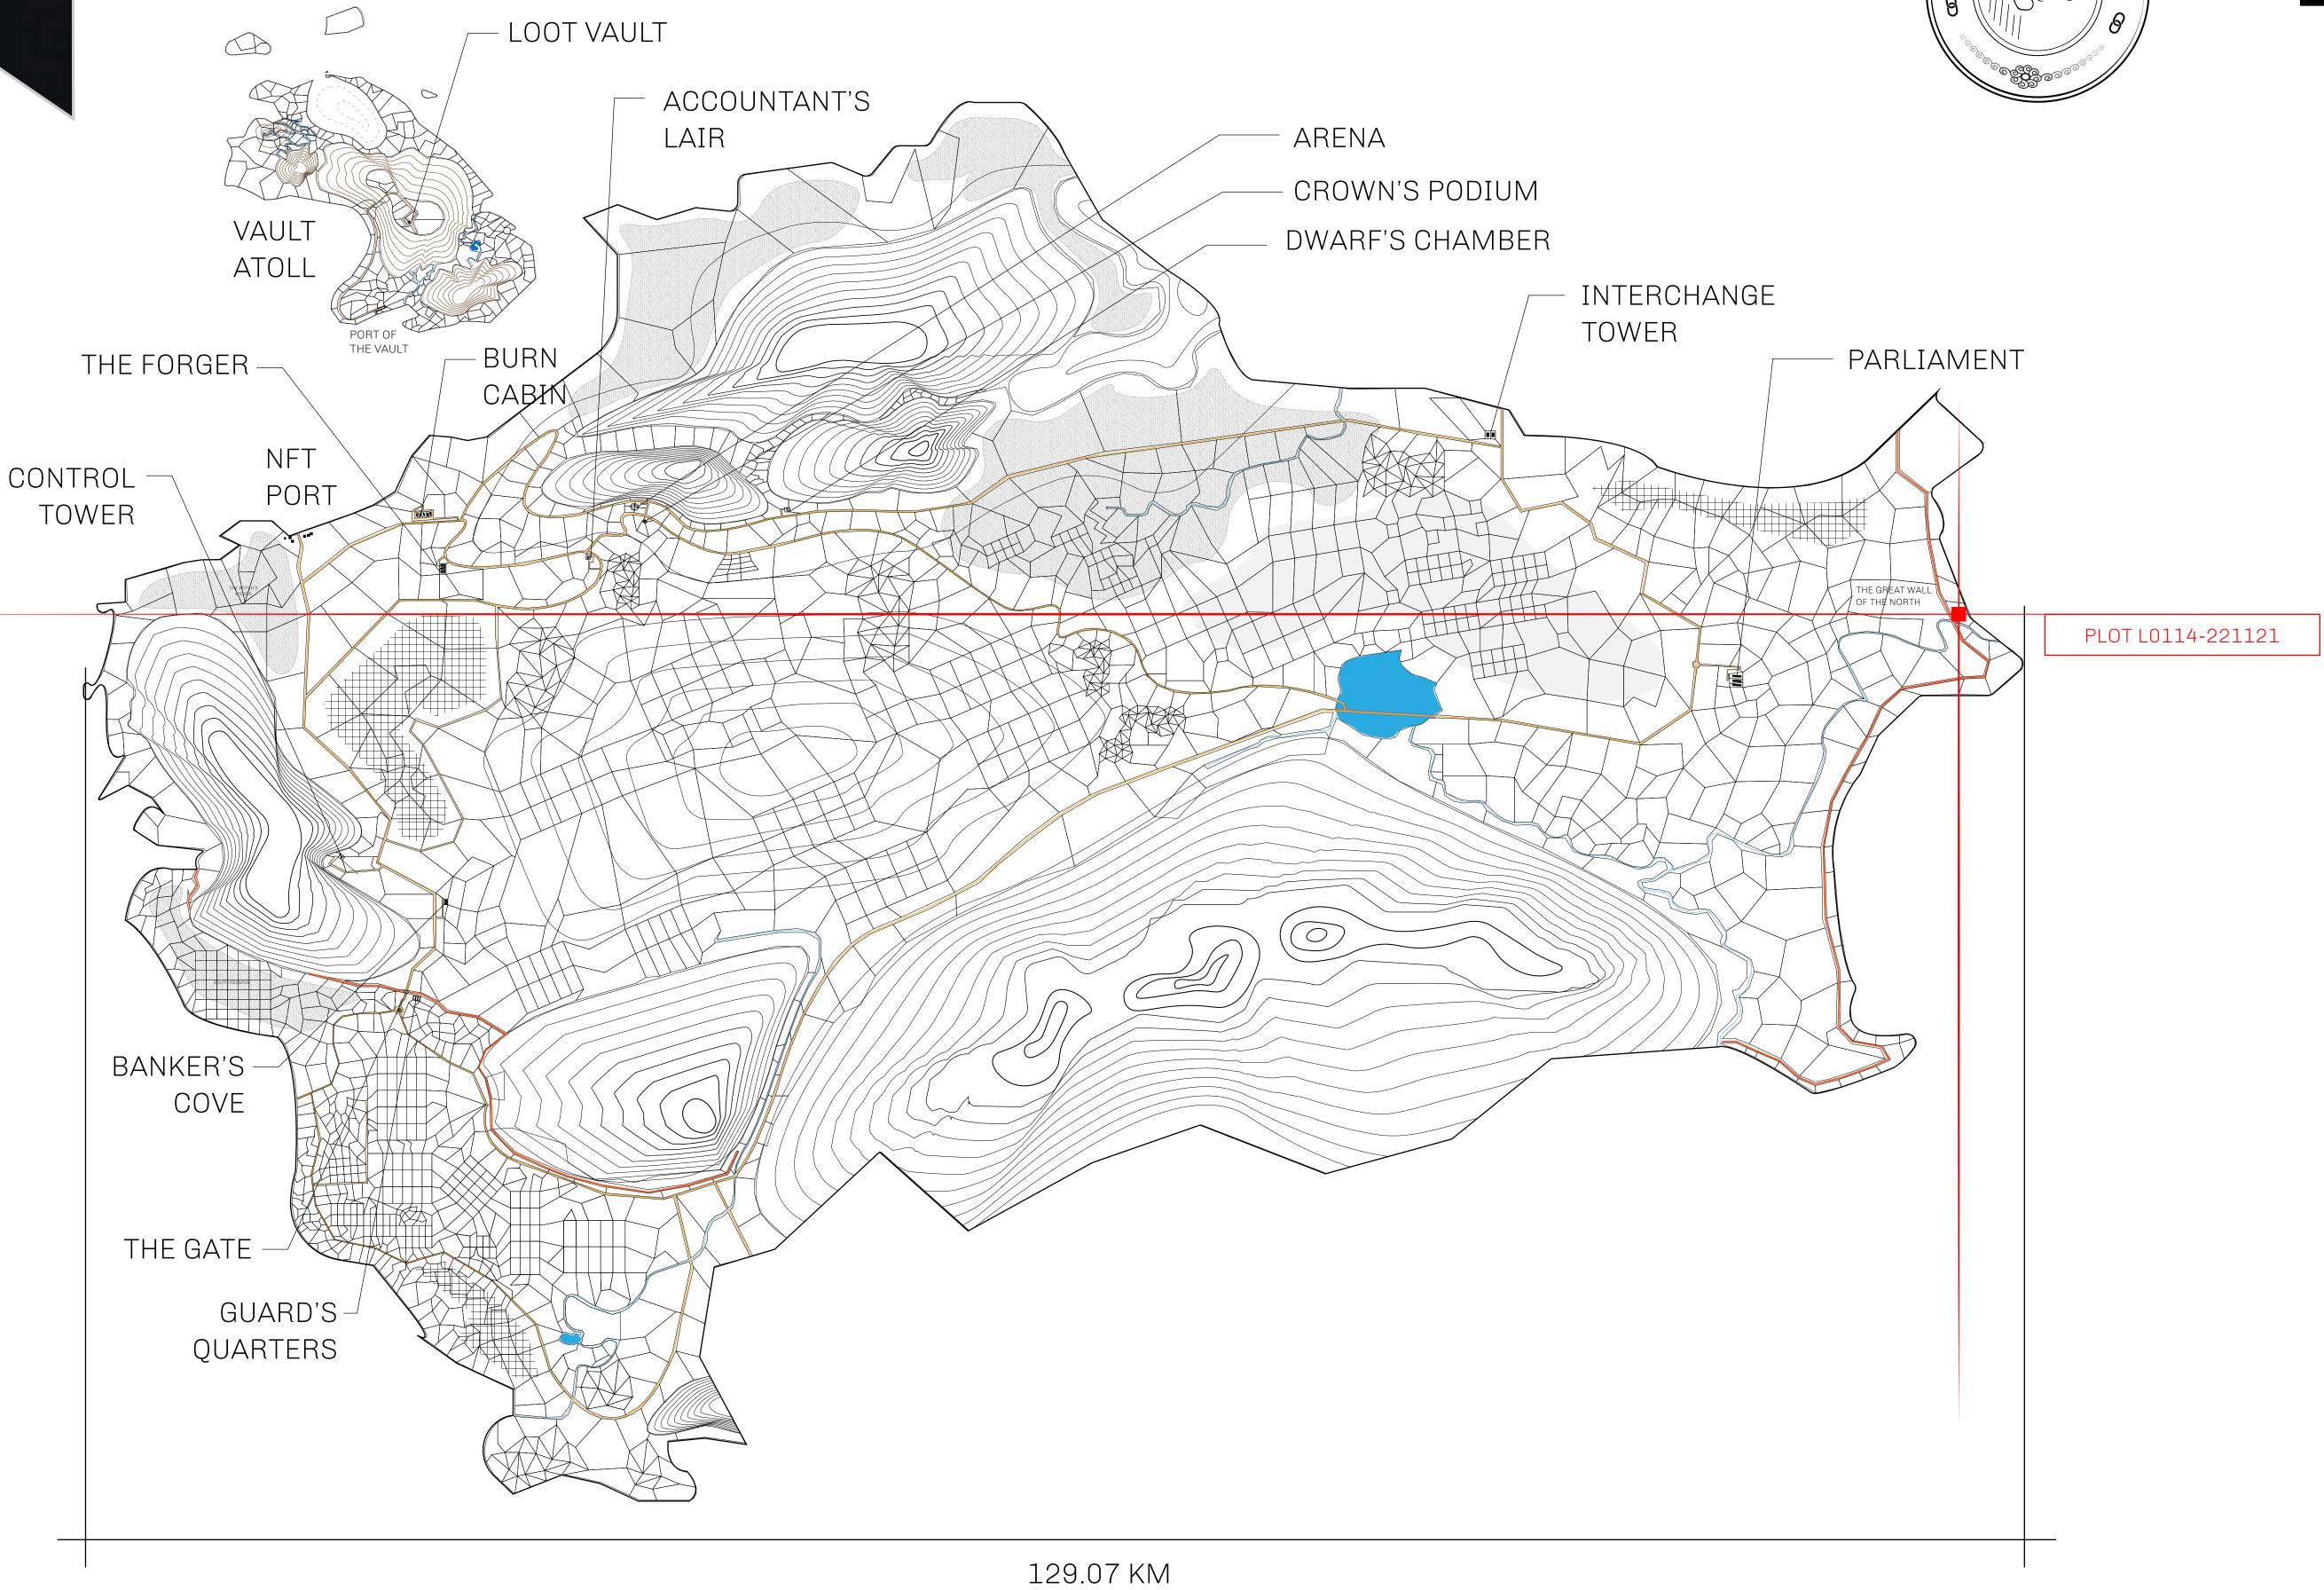

## HER MAJESTY'S GATED WORLD

The largest surface area of all of the realms, the great empire is the most populous country and second only as economic powerhouse to X by SL. Within its borders, the parliament sits, banks issue BUN, LTT, and USDC credits, auctions happen in the arena, NFTs are minted and custodied, in addition to containing other commercial activities. Following the last war, border controls are tight and only persons invited can come in.

## GEOGRAPHY

COASTLINE 462.64 KM (287.47 MILES)

OCEAN, ROYAUME DE SATOSHI, X BY SL & TERRITORIO LTT ST BORDERS

HIGHEST POINT MOUNT ARES +8120 M

LOWEST POINT NFT PORT 0 M

PLOTS 2284 SCALE 1:50000

| H.M. LNFT Land Registry |                                                      | TITLE NUMBER                                   |             |               |
|-------------------------|------------------------------------------------------|------------------------------------------------|-------------|---------------|
|                         |                                                      | L0114-221121                                   |             |               |
| ADMINISTRATIVE AREA     | THE GREAT EMPIRE                                     | ISSUED 22 November 2021                        | BJ.         | SCALE 1/50000 |
| OWNER ENTITLEMENT       | Type W-GE: Share of 0.3% (rewarded in Credits); Mint | of all BUN sales based on number 4 NFT Stories | er of NFT S | tories minted |