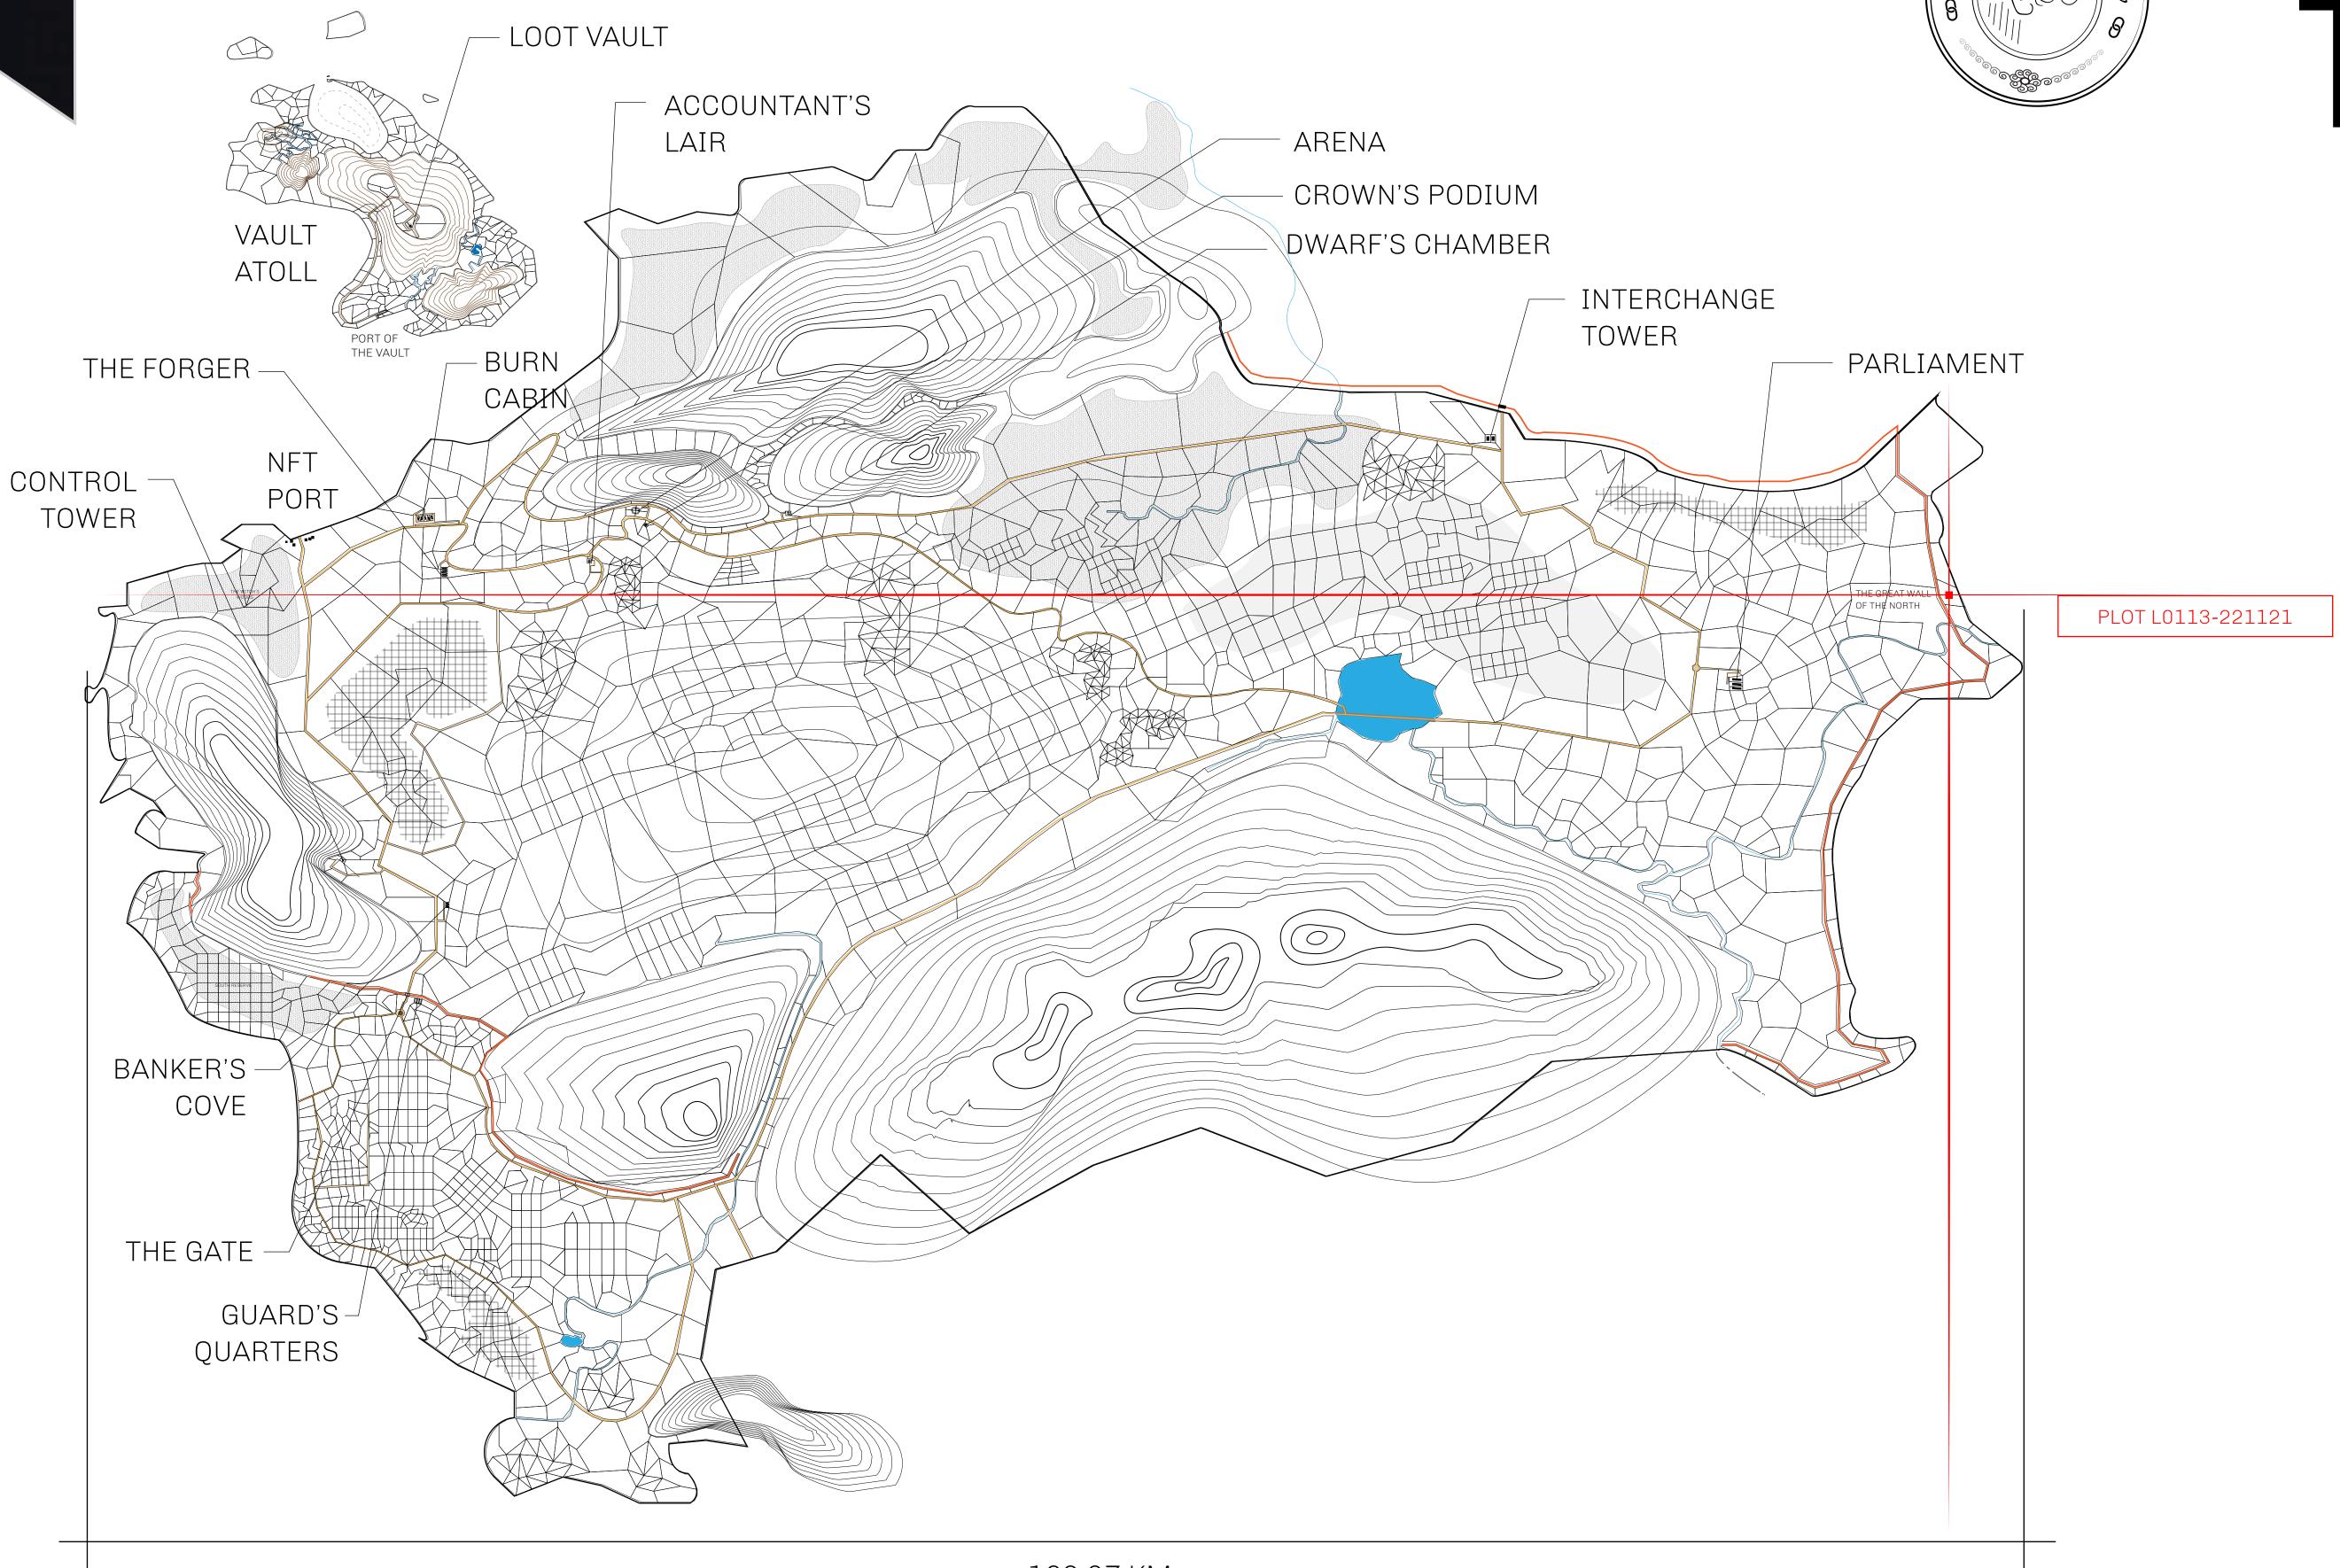

## HER MAJESTY'S GATED WORLD

As an economic and ruling powerhouse, the Great Empire controls the issuance and trade of BUN, LTT, and USDC reward credits. Decisions by its sitting parliamentarians affect Loot NFT World. Following the last war, border controls are tight and only invitees can enter. Each Sunday, all eyes focus on the Arena and the Crown's Podium, where battle-bidding auctions rage. The battle pit is not for the fainthearted and strategy plays a crucial role in winning.

## GEOGRAPHY

COASTLINE 462.64 KM (287.47 MILES)

BORDERS OCEAN, ROYAUME DE SATOSHI, X BY SL & TERRITORIO LTT ST

HIGHEST POINT MOUNT ARES +8120 M

LOWEST POINT NFT PORT 0 M

PLOTS 2284 SCALE 1:50000

| H.M. LNFT Land Registry |                                                      | TITLE NUMBER  L0113-221121 |  |              |               |
|-------------------------|------------------------------------------------------|----------------------------|--|--------------|---------------|
|                         |                                                      |                            |  |              |               |
| OWNER ENTITLEMENT       | Type W-GE: Share of 0.3% (rewarded in Credits); Mint |                            |  | er of NFT St | tories minted |