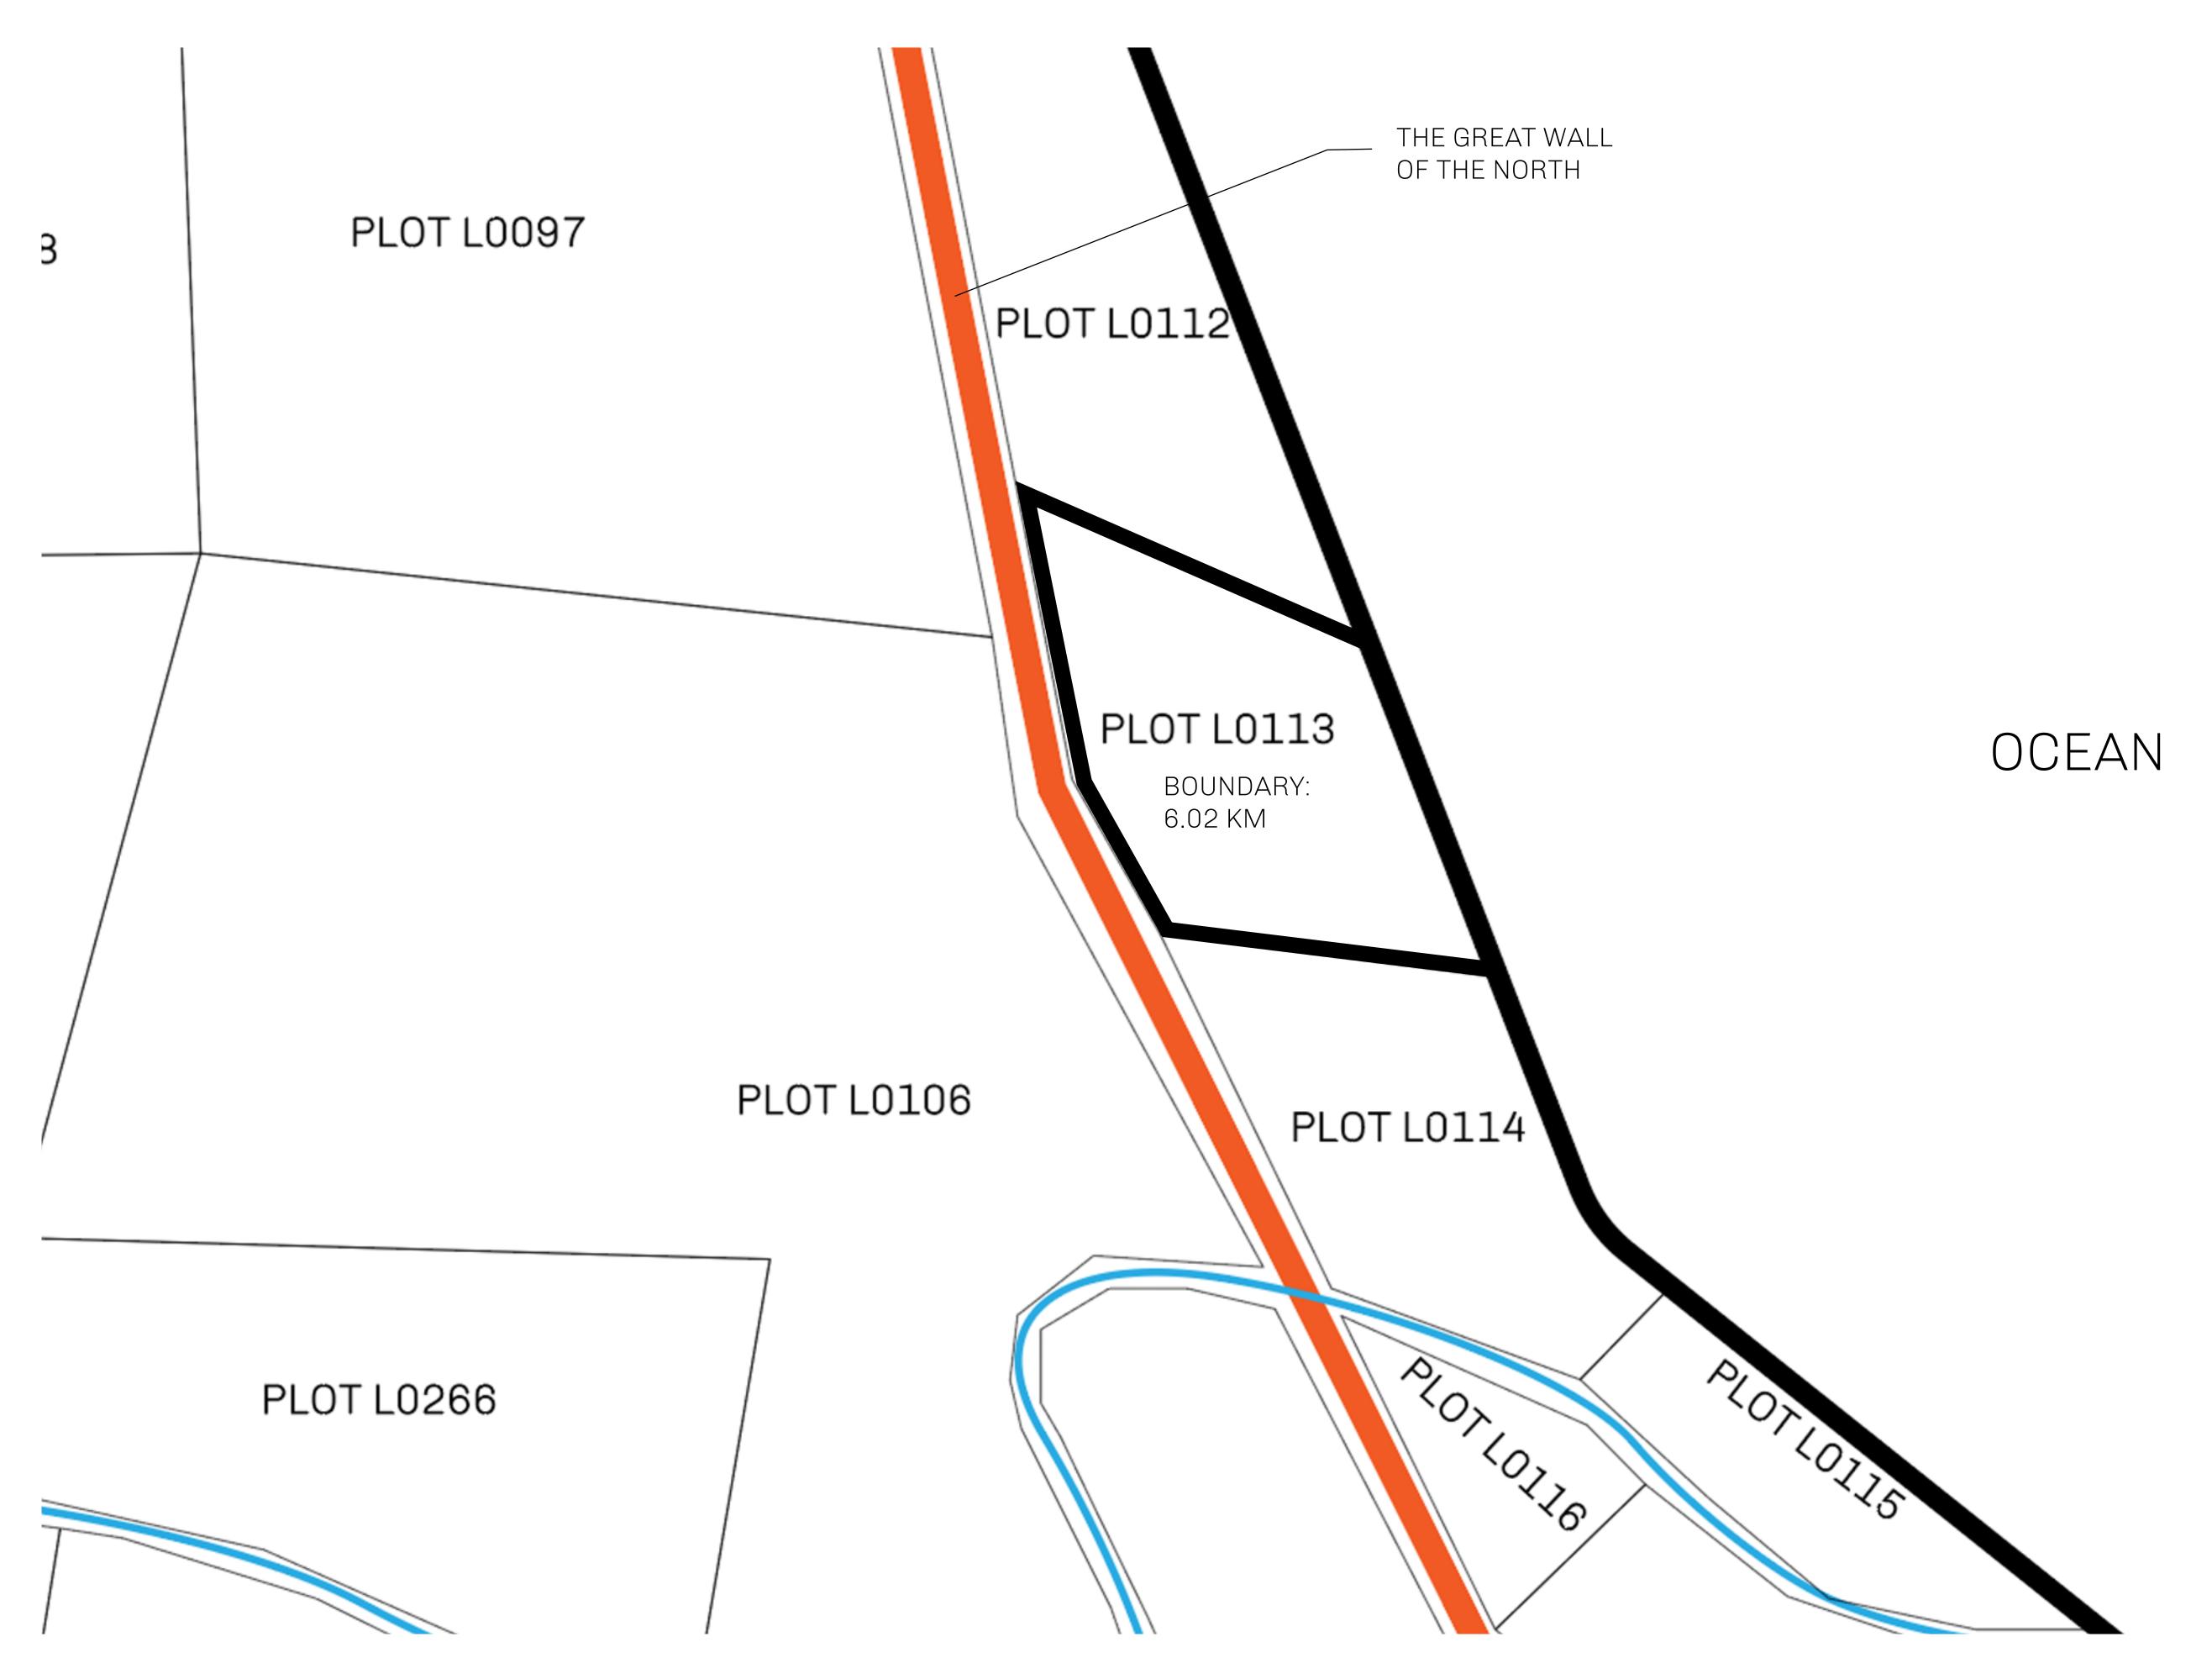

## GEOGRAPHY

COASTLINE 462.64 KM (287.47 MILES)

BORDERS OCEAN, ROYAUME DE SATOSHI, X BY SL & TERRITORIO LTT ST

HIGHEST POINT MOUNT ARES +8120 M

LOWEST POINT NFT PORT 0 M

PLOTS 2284 SCALE 1:50000

| H.M. LNFT Land Registry |                                                      | TITLE NUMBER  L0113-221121 |  |              |               |
|-------------------------|------------------------------------------------------|----------------------------|--|--------------|---------------|
|                         |                                                      |                            |  |              |               |
| OWNER ENTITLEMENT       | Type W-GE: Share of 0.3% (rewarded in Credits); Mint |                            |  | er of NFT St | tories minted |