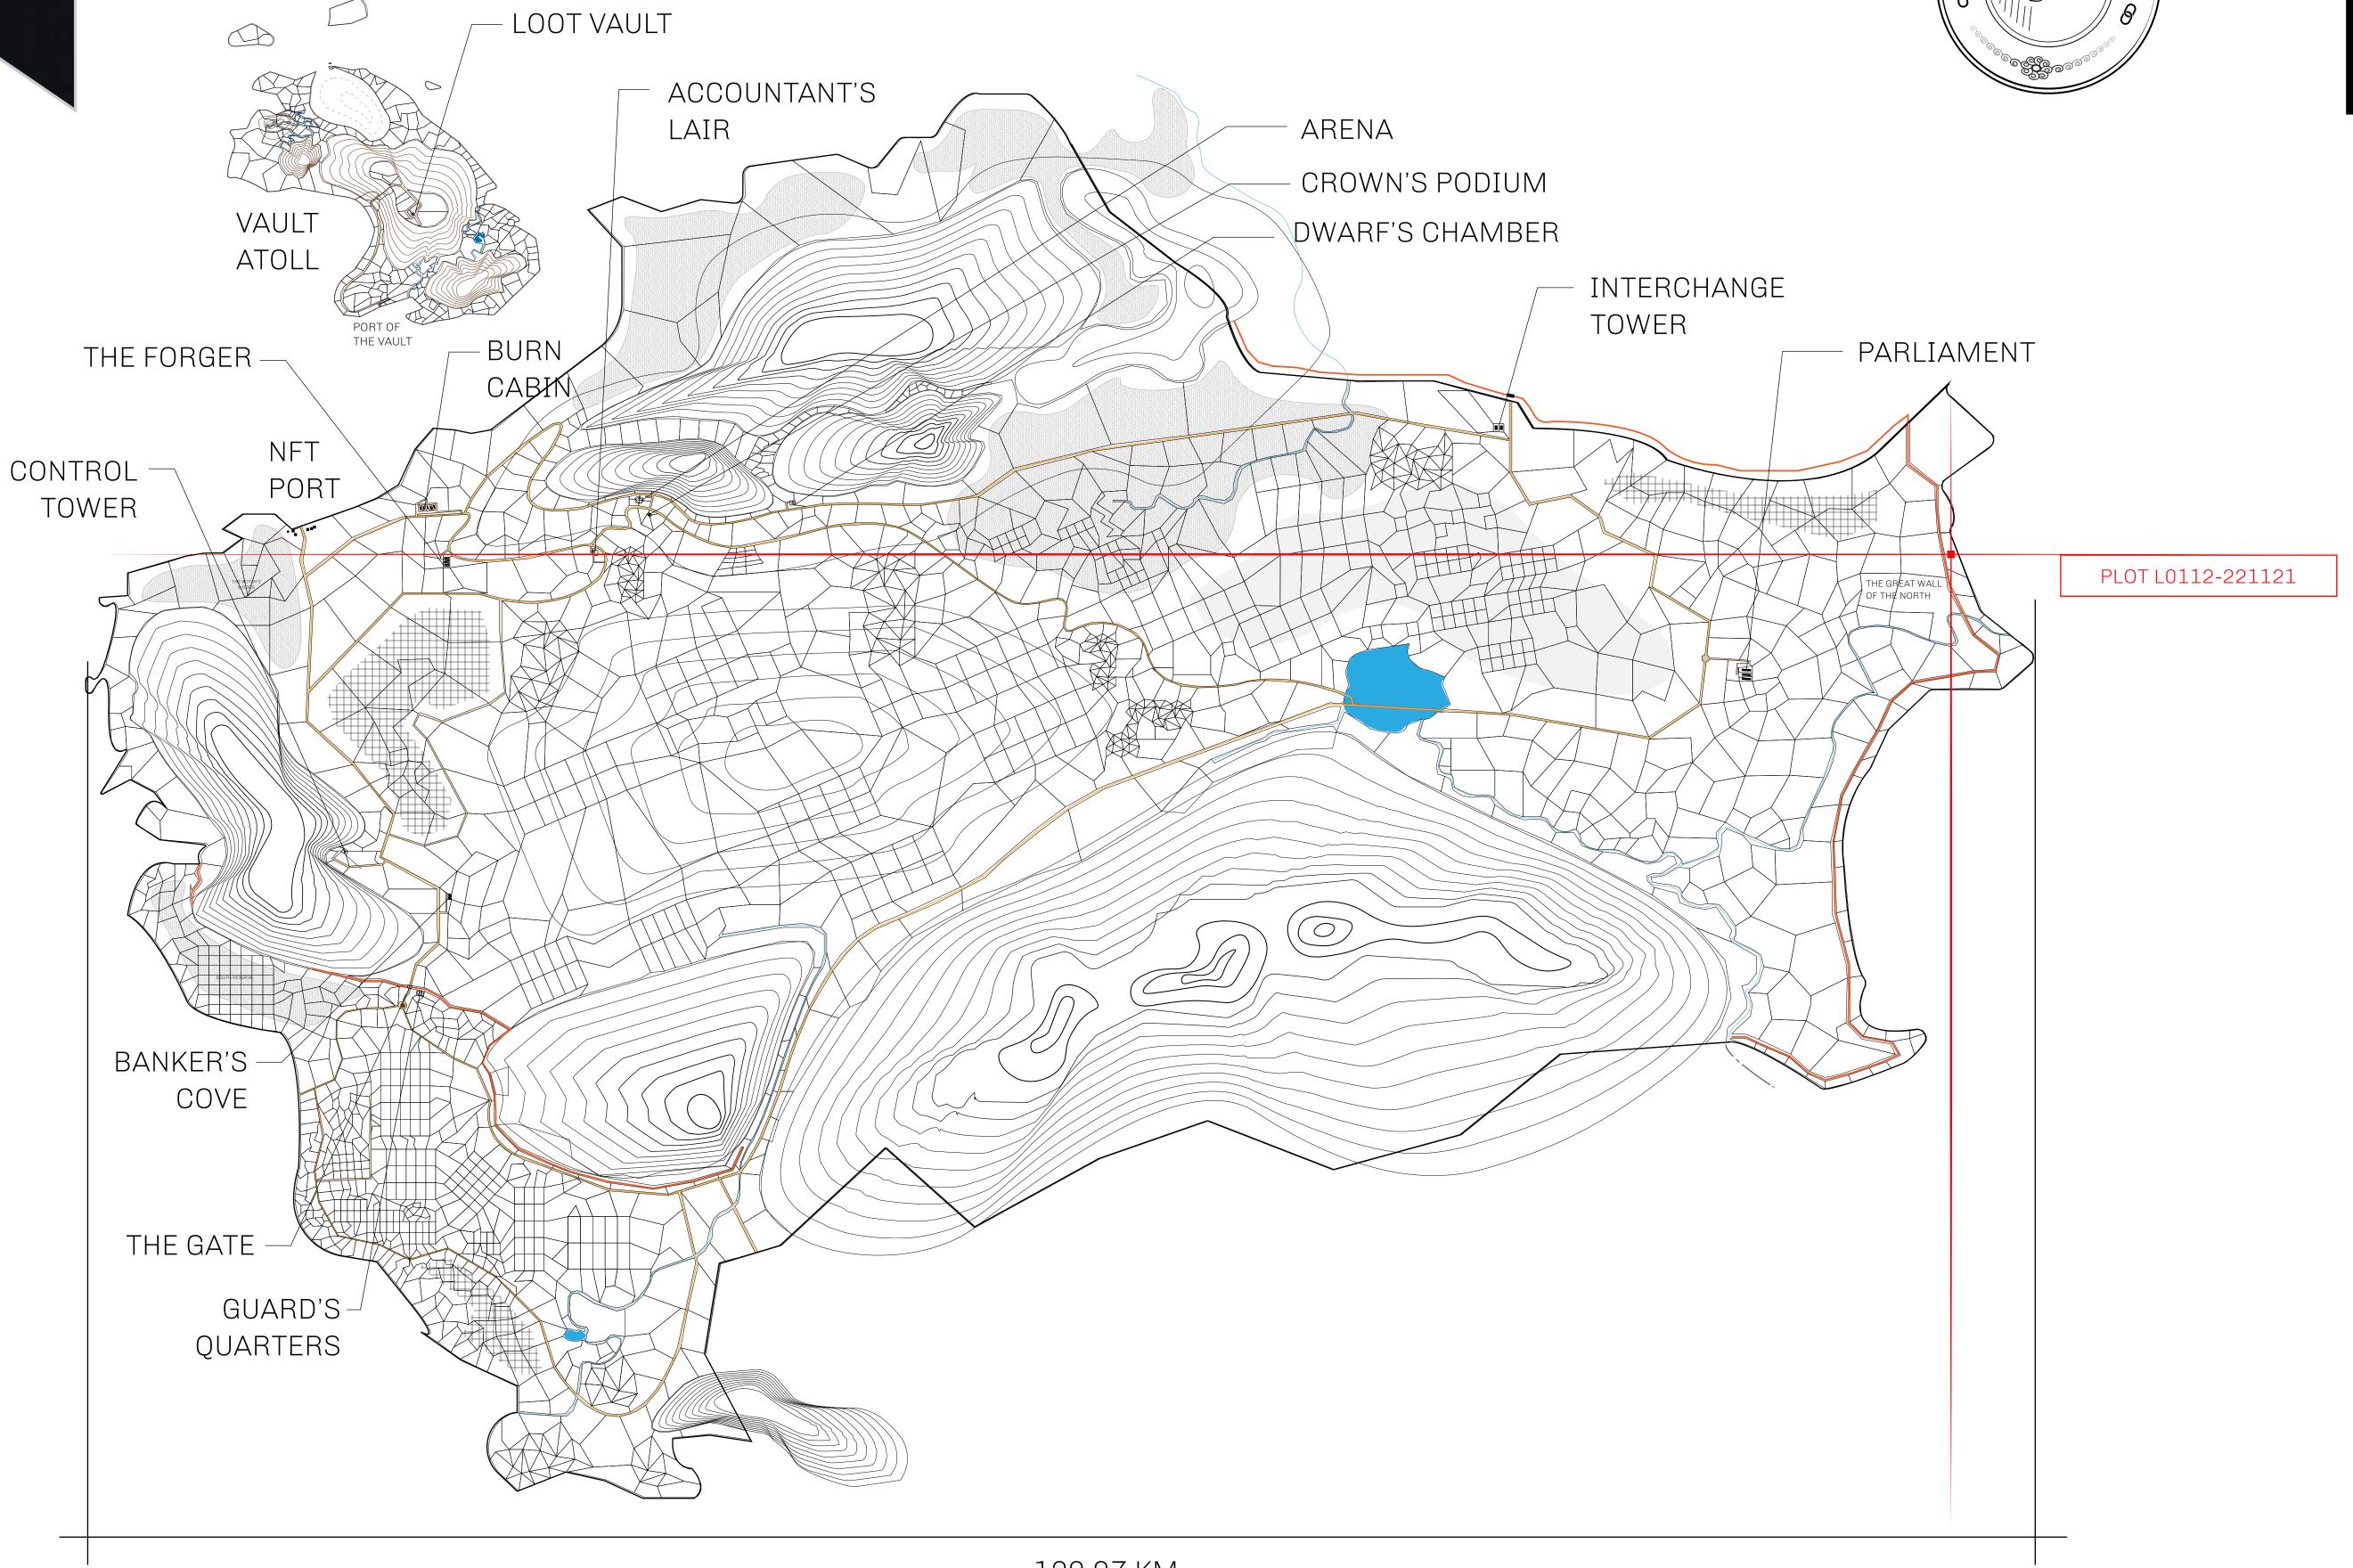

## HER MAJESTY'S GATED WORLD

As an economic and ruling powerhouse, the Great Empire controls the issuance and trade of BUN, LTT, and USDC reward credits. Decisions by its sitting parliamentarians affect Loot NFT World. Following the last war, border controls are tight and only invitees can enter. Each Sunday, all eyes focus on the Arena and the Crown's Podium, where battle-bidding auctions rage. The battle pit is not for the fainthearted and strategy plays a crucial role in winning.

## GEOGRAPHY

COASTLINE 462.64 KM (287.47 MILES)

BORDERS OCEAN, ROYAUME DE SATOSHI, X BY SL & TERRITORIO LTT ST

HIGHEST POINT MOUNT ARES +8120 M

LOWEST POINT NFT PORT 0 M

PLOTS 2284 SCALE 1:50000

| H.M. LNFT Land Registry |                                                      | TITLE NUMBER  L0112-221121 |  |             |               |
|-------------------------|------------------------------------------------------|----------------------------|--|-------------|---------------|
|                         |                                                      |                            |  |             |               |
| OWNER ENTITLEMENT       | Type W-GE: Share of 0.3% (rewarded in Credits); Mint |                            |  | er of NFT S | tories minted |