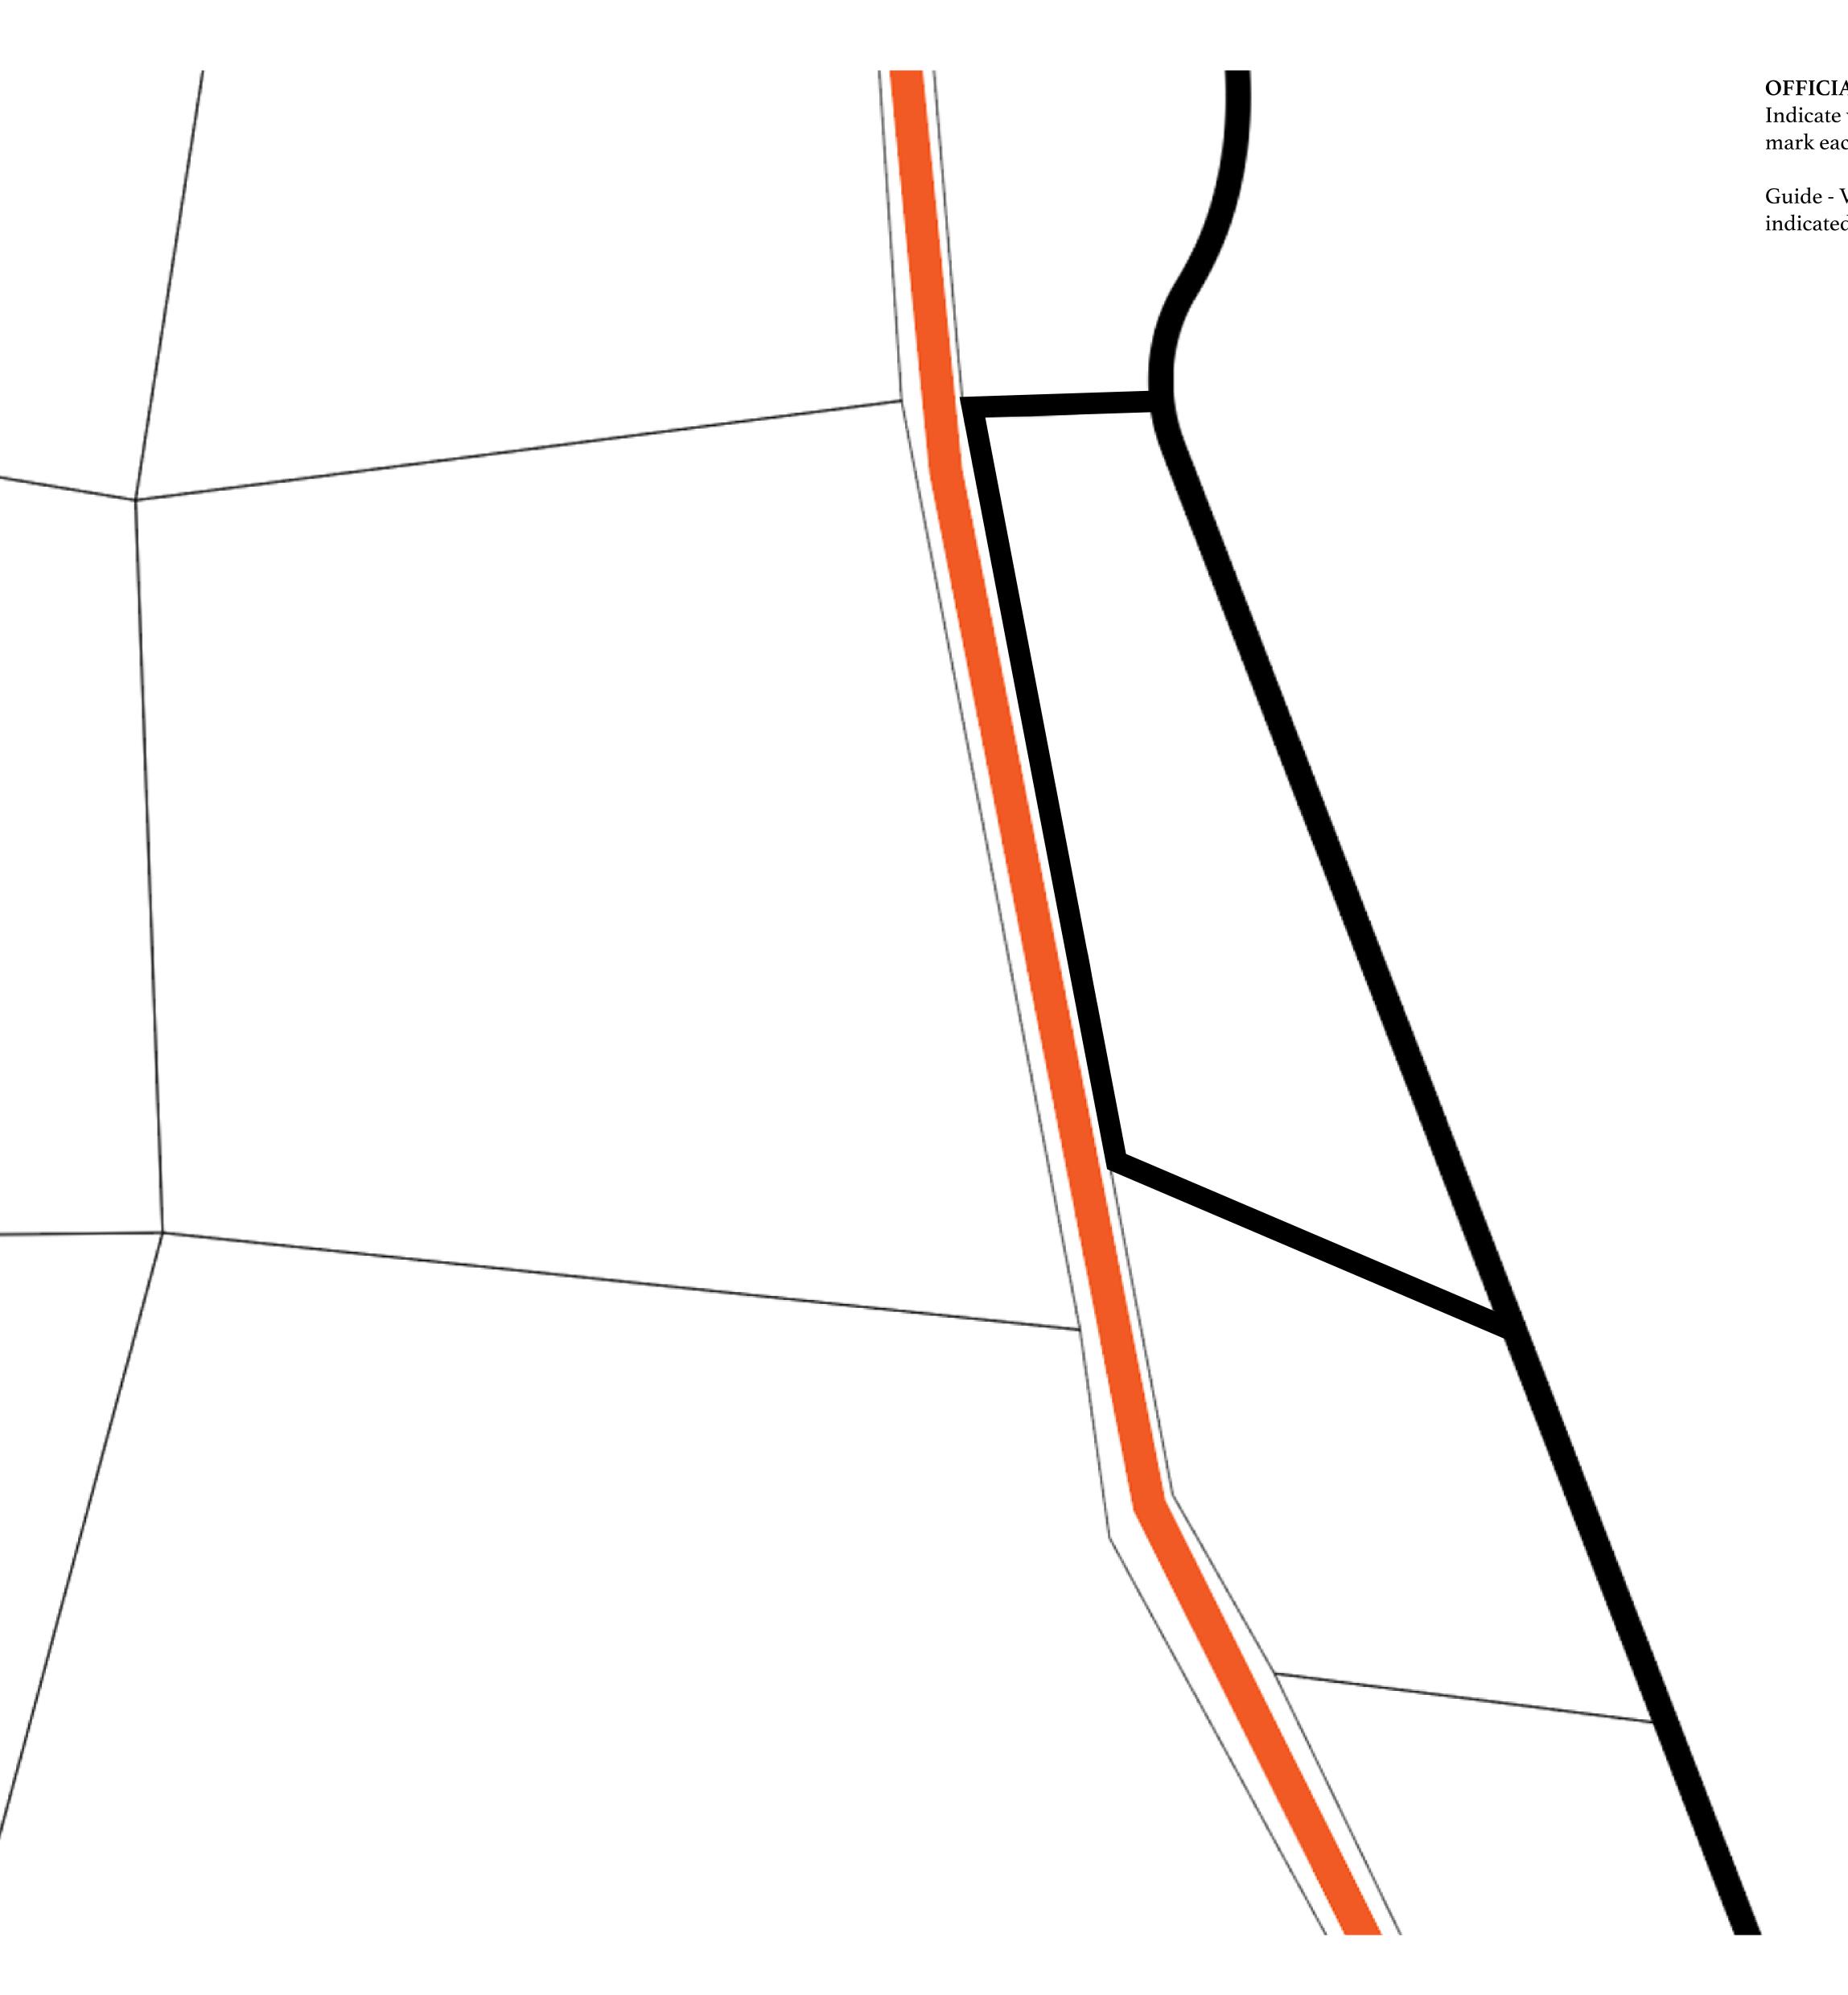

## GEOGRAPHY

COASTLINE 462.64 KM (287.47 MILES)

BORDERS OCEAN, ROYAUME DE SATOSHI, X BY SL & TERRITORIO LTT ST

HIGHEST POINT MOUNT ARES +8120 M

LOWEST POINT NFT PORT 0 M

PLOTS 2284 SCALE 1:50000

| H.M. LNFT Land Registry |                                                      | TITLE NUMBER  L0112-221121 |  |             |               |
|-------------------------|------------------------------------------------------|----------------------------|--|-------------|---------------|
|                         |                                                      |                            |  |             |               |
| OWNER ENTITLEMENT       | Type W-GE: Share of 0.3% (rewarded in Credits); Mint |                            |  | er of NFT S | tories minted |