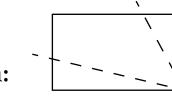

OFFICIAL PERSPECTIVE SHEET FOR FILING Indicate vantage point for each drawing. Copy and mark each sheet required prior to filing.

Guide - Vantage point should be indicated as shown in the diagram: