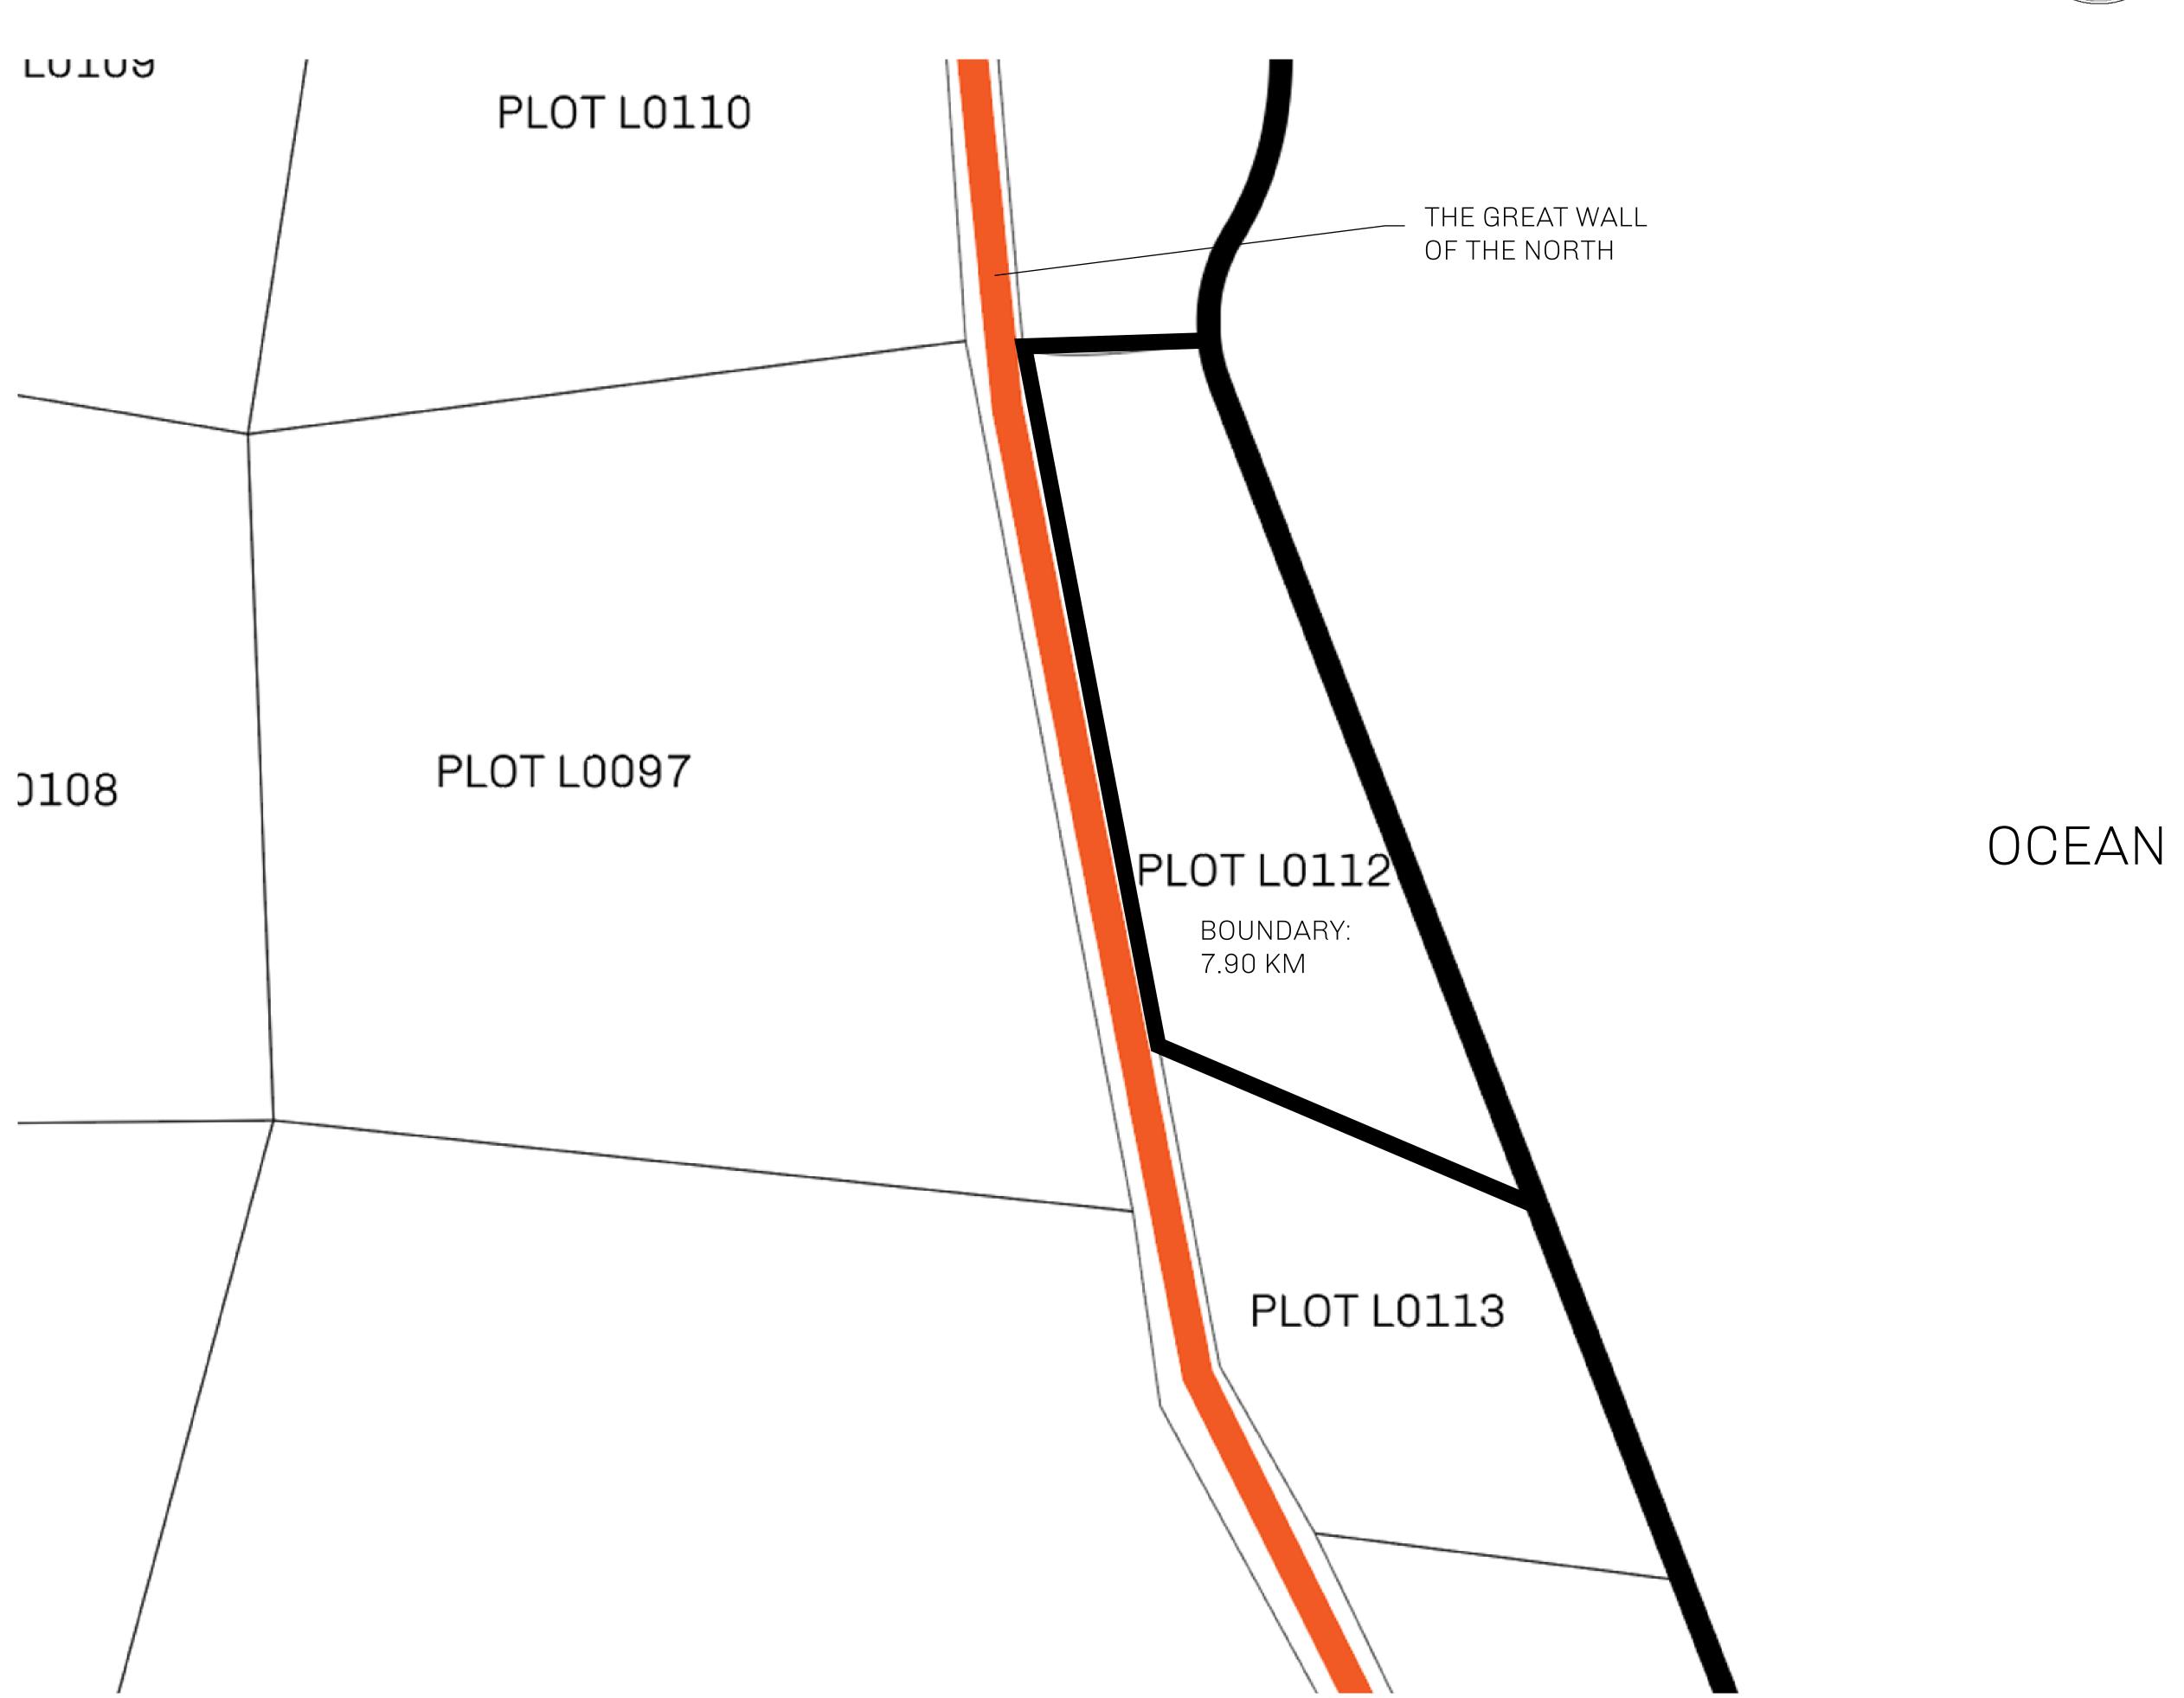

## GEOGRAPHY

COASTLINE 462.64 KM (287.47 MILES)

BORDERS OCEAN, ROYAUME DE SATOSHI, X BY SL & TERRITORIO LTT ST

HIGHEST POINT MOUNT ARES +8120 M

LOWEST POINT NFT PORT 0 M

PLOTS 2284 SCALE 1:50000

| H.M. LNFT Land Registry |                                                      | TITLE NUMBER  L0112-221121 |  |             |               |
|-------------------------|------------------------------------------------------|----------------------------|--|-------------|---------------|
|                         |                                                      |                            |  |             |               |
| OWNER ENTITLEMENT       | Type W-GE: Share of 0.3% (rewarded in Credits); Mint |                            |  | er of NFT S | tories minted |

OFFICIAL PERSPECTIVE SHEET FOR FILING Indicate vantage point for each drawing. Copy and mark each sheet required prior to filing.

Guide - Vantage point should be indicated as shown in the diagram: