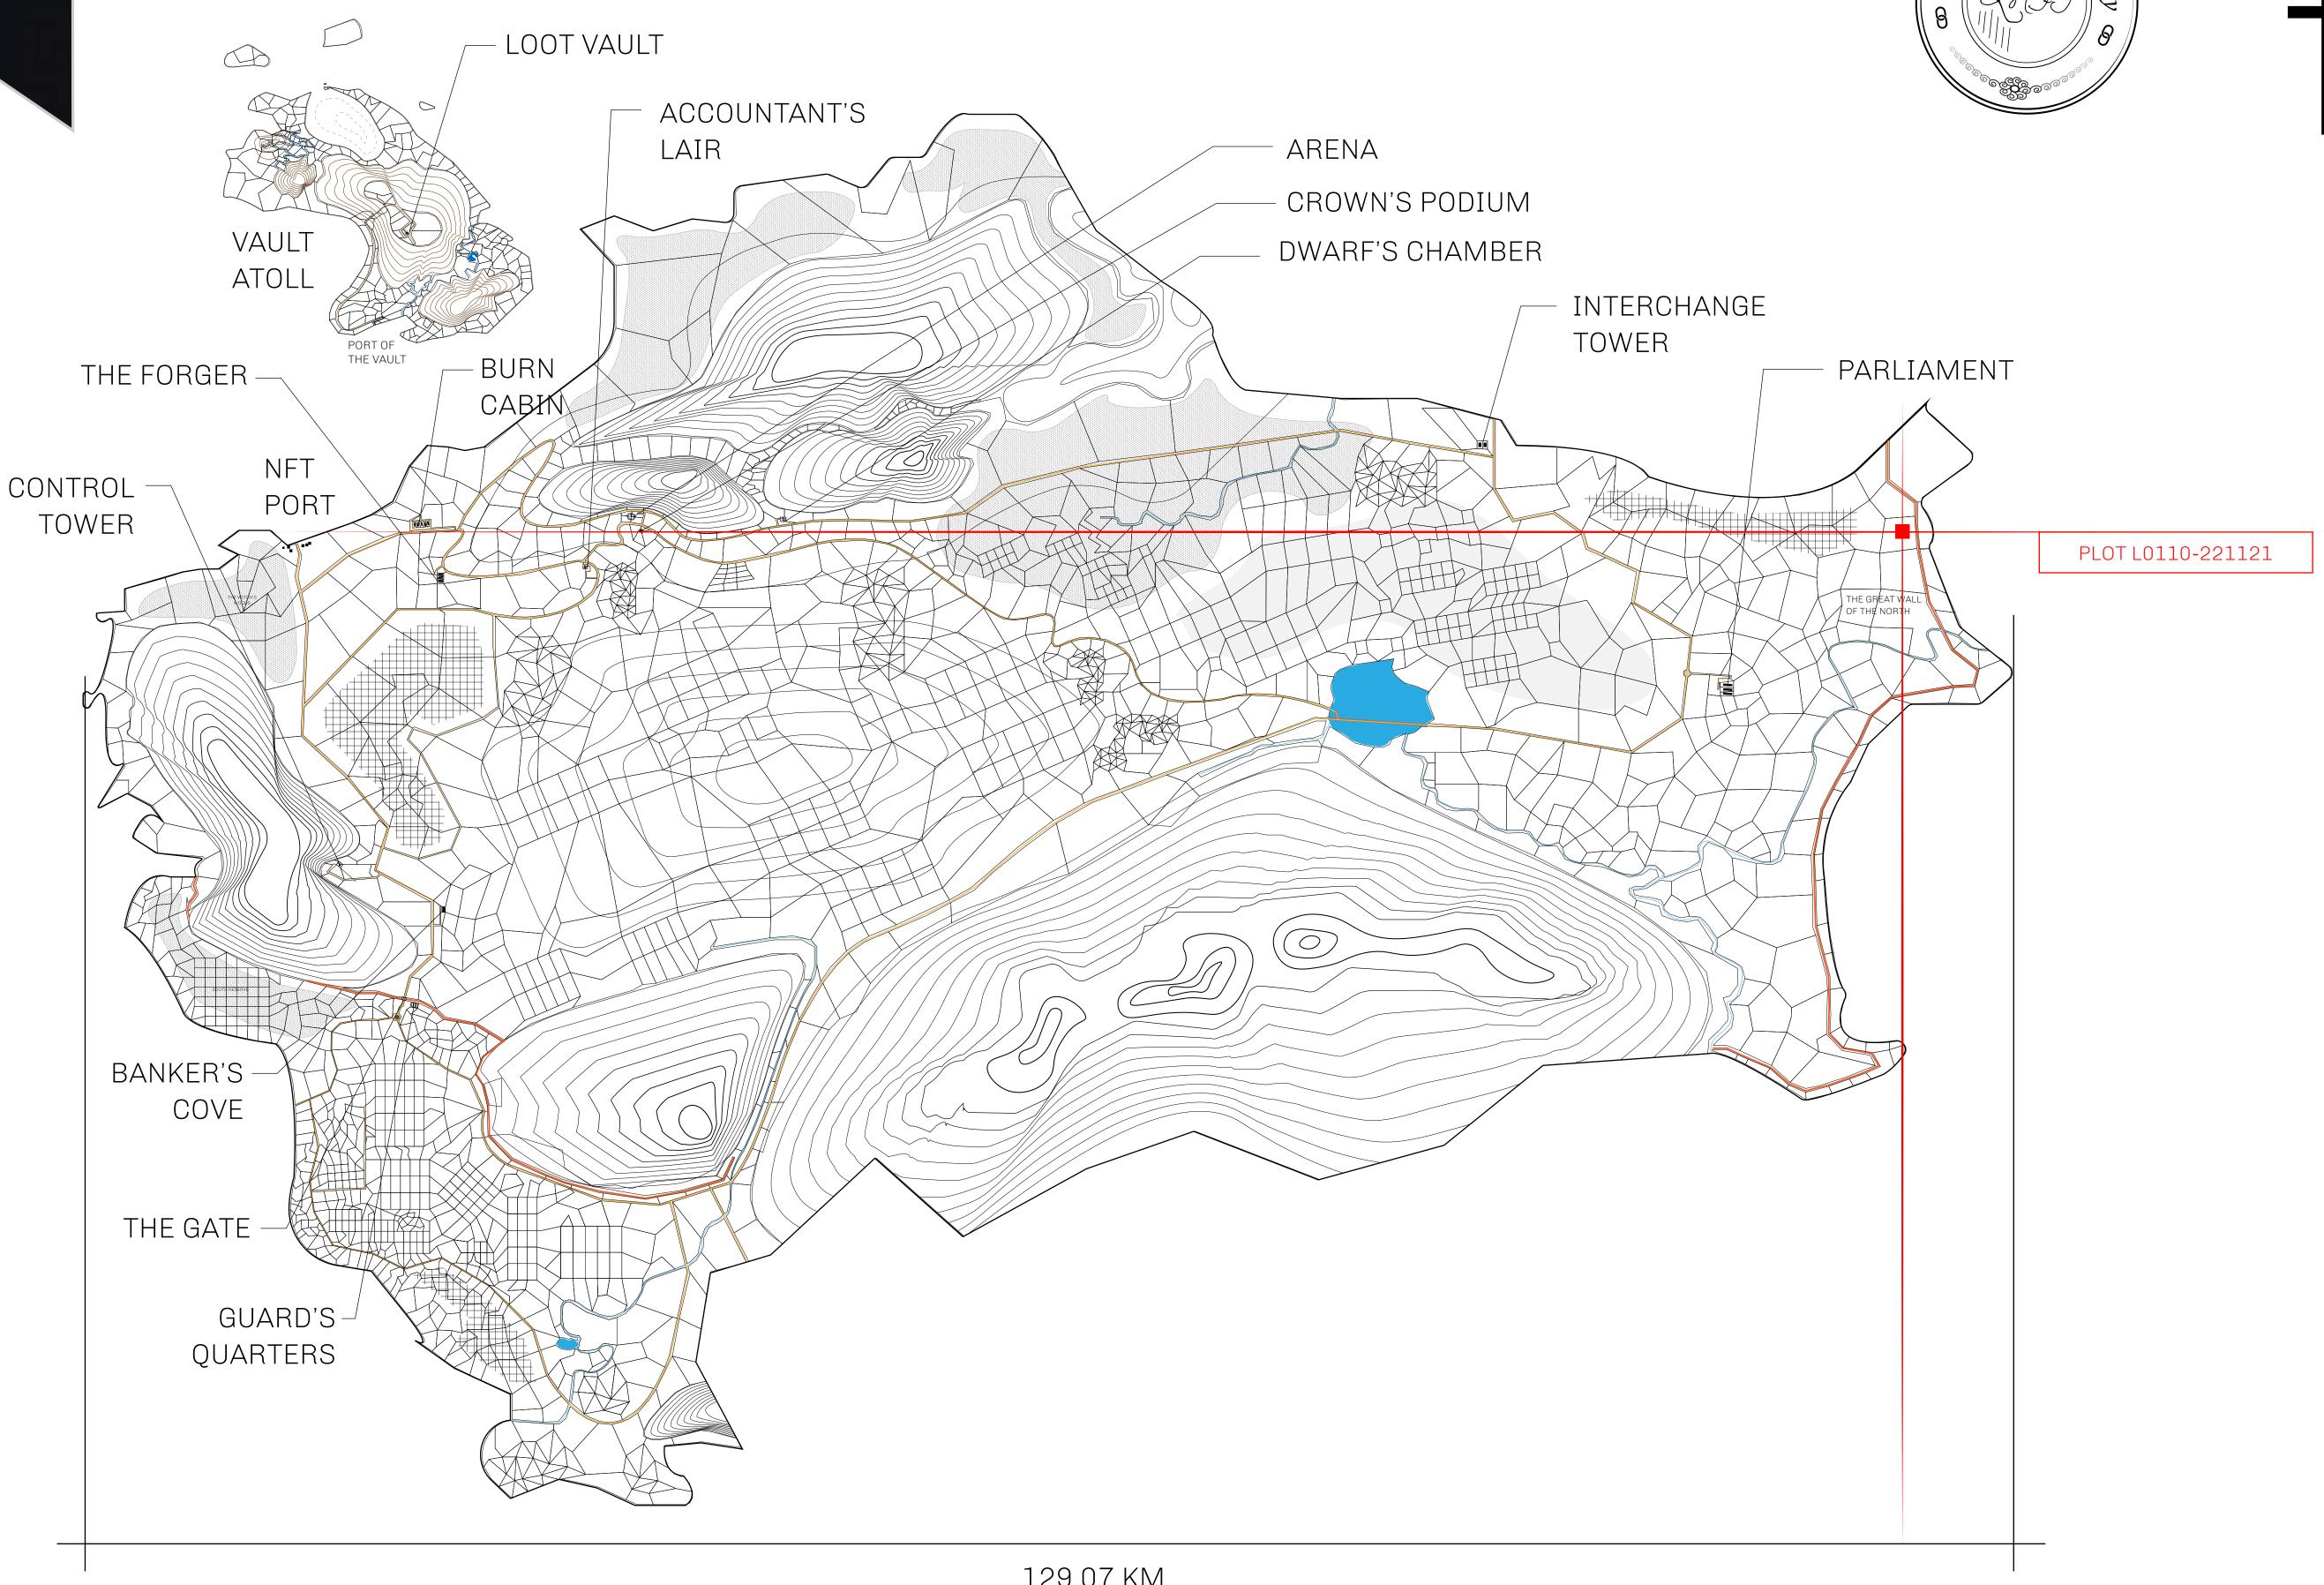

### HER MAJESTY'S GATED WORLD

The largest surface area of all of the realms, the great empire is the most populous country and second only as economic powerhouse to X by SL. Within its borders, the parliament sits, banks issue BUN, LTT, and USDC credits, auctions happen in the arena, NFTs are minted and custodied, in addition to containing other commercial activities. Following the last war, border controls are tight and only persons invited can come in.

#### GEOGRAPHY

COASTLINE BORDERS HIGHEST POINT LOWEST POINT PLOTS SCALE

462.64 KM (287.47 MILES) MOUNT ARES +8120 M NFT PORT 0 M 2284 1:50000