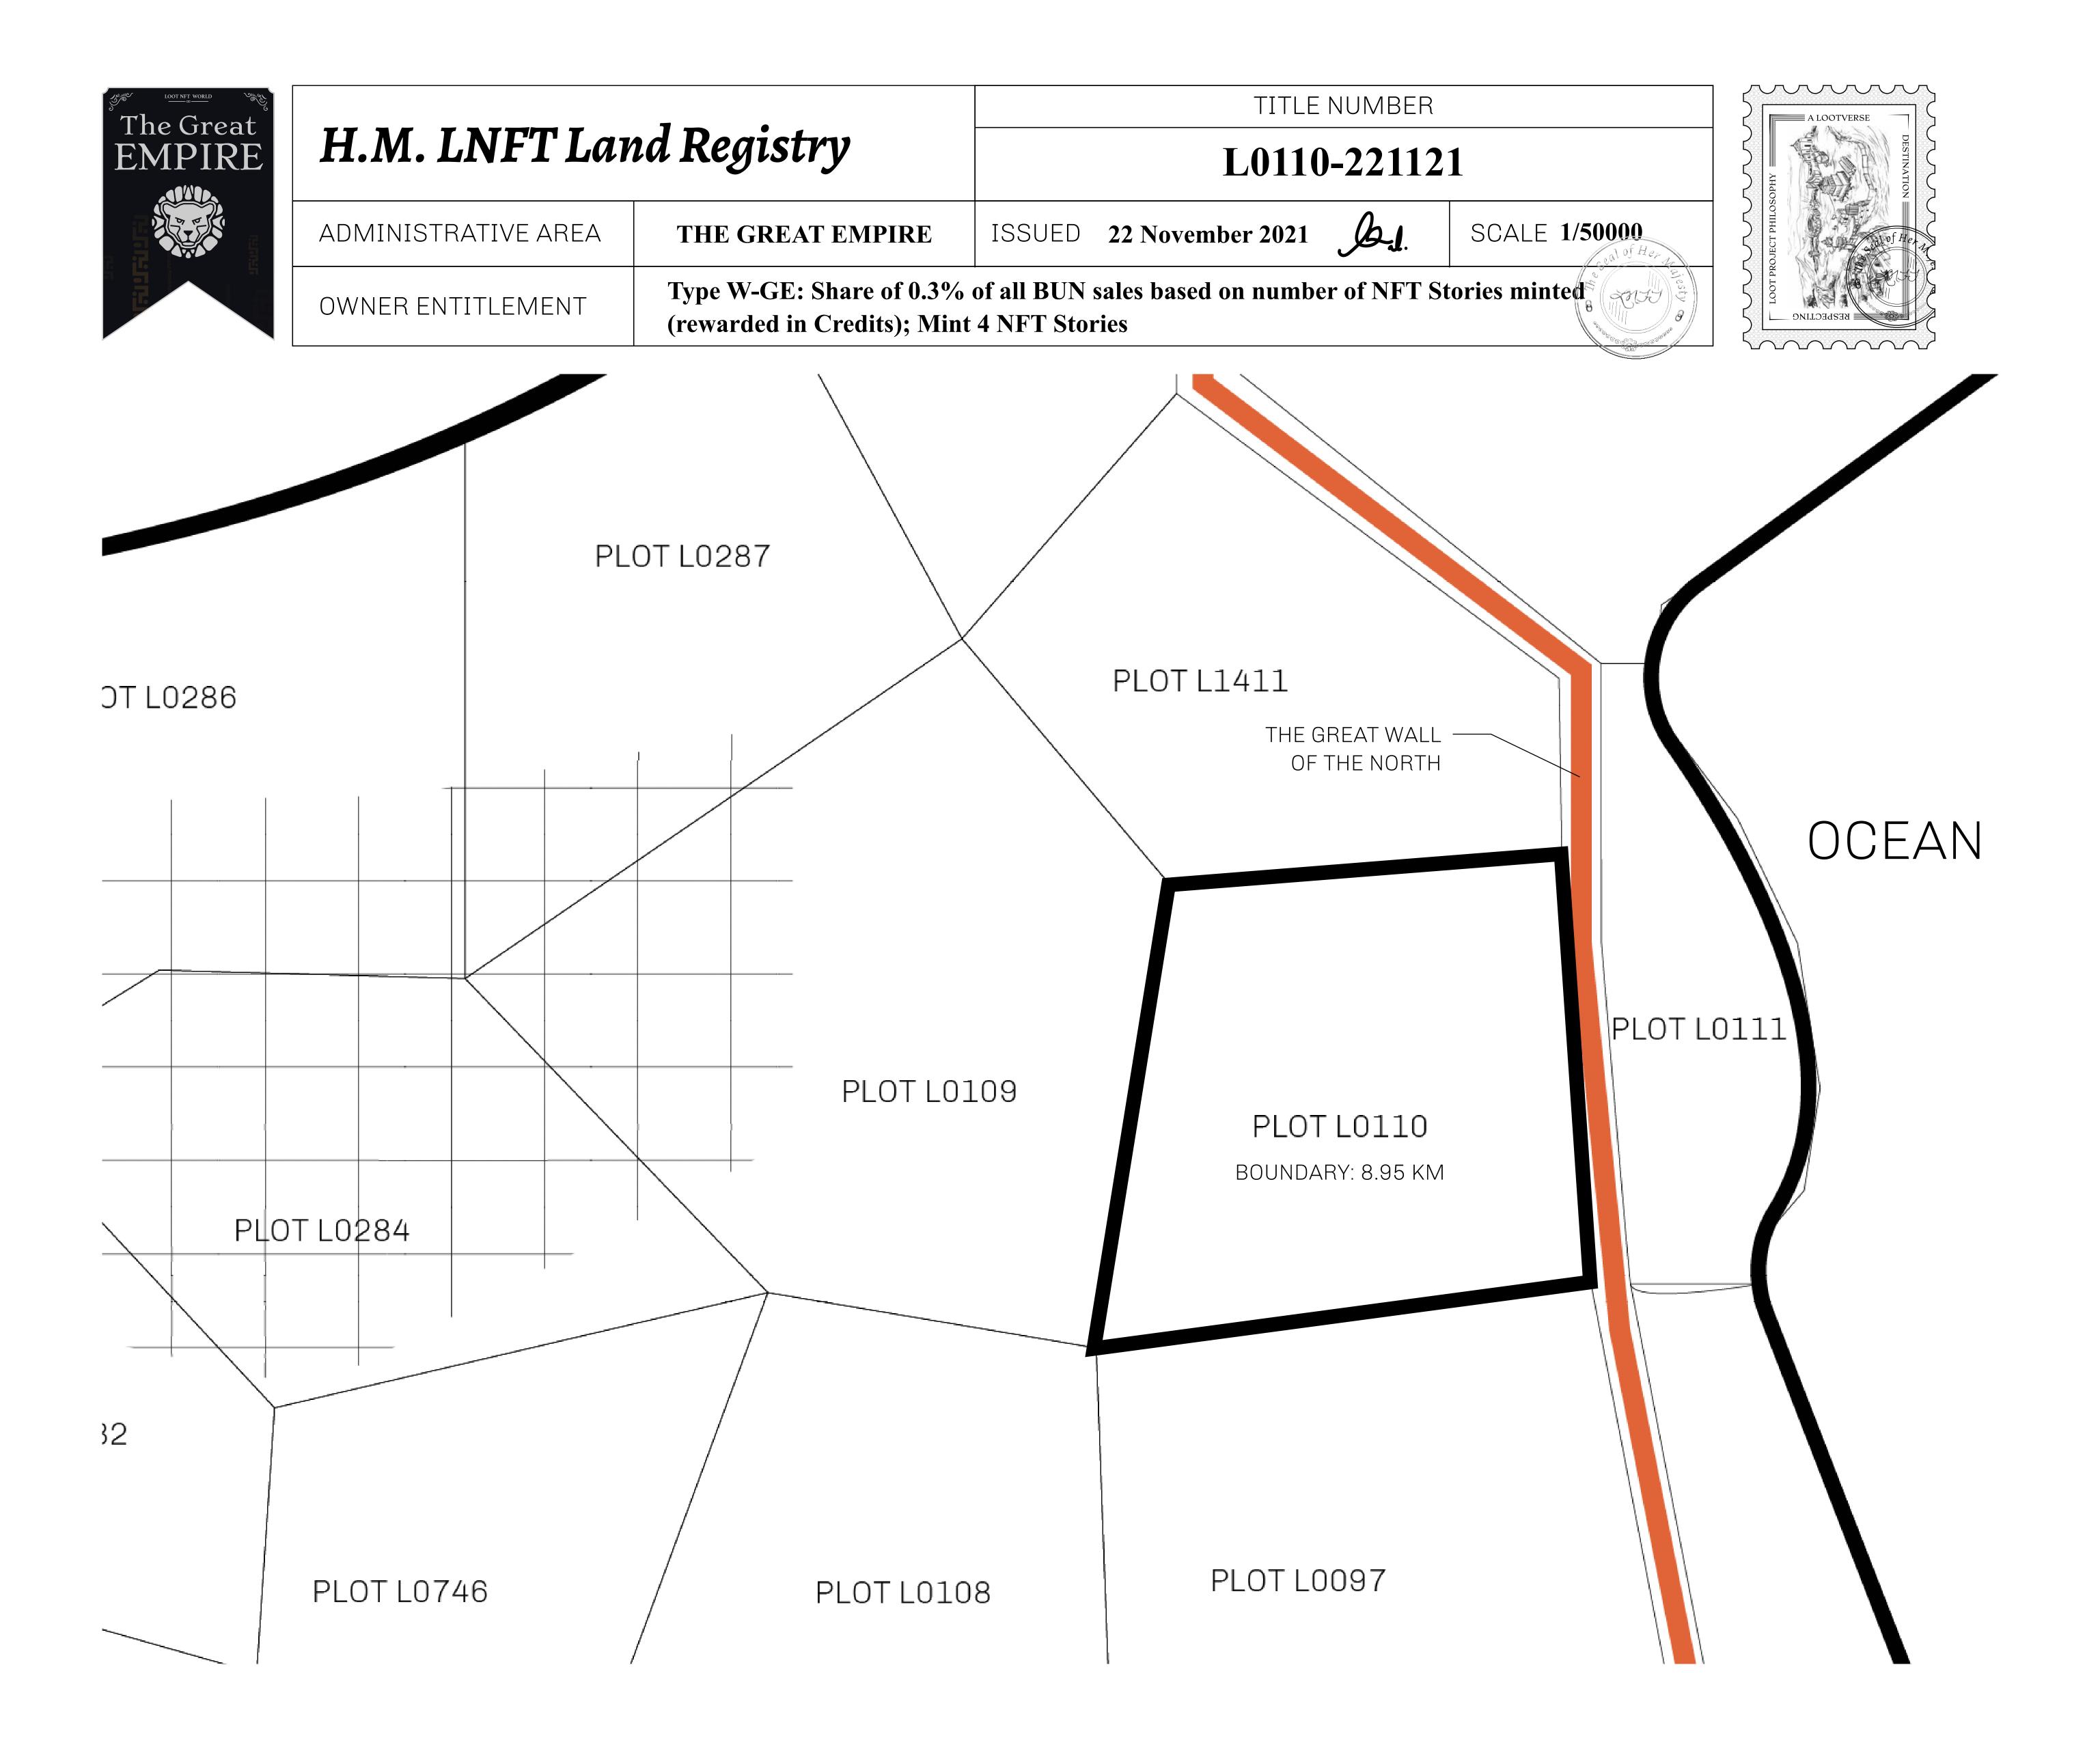

#### GEOGRAPHY

COASTLINE BORDERS HIGHEST POINT LOWEST POINT PLOTS SCALE

462.64 KM (287.47 MILES) MOUNT ARES +8120 M NFT PORT 0 M 2284 1:50000