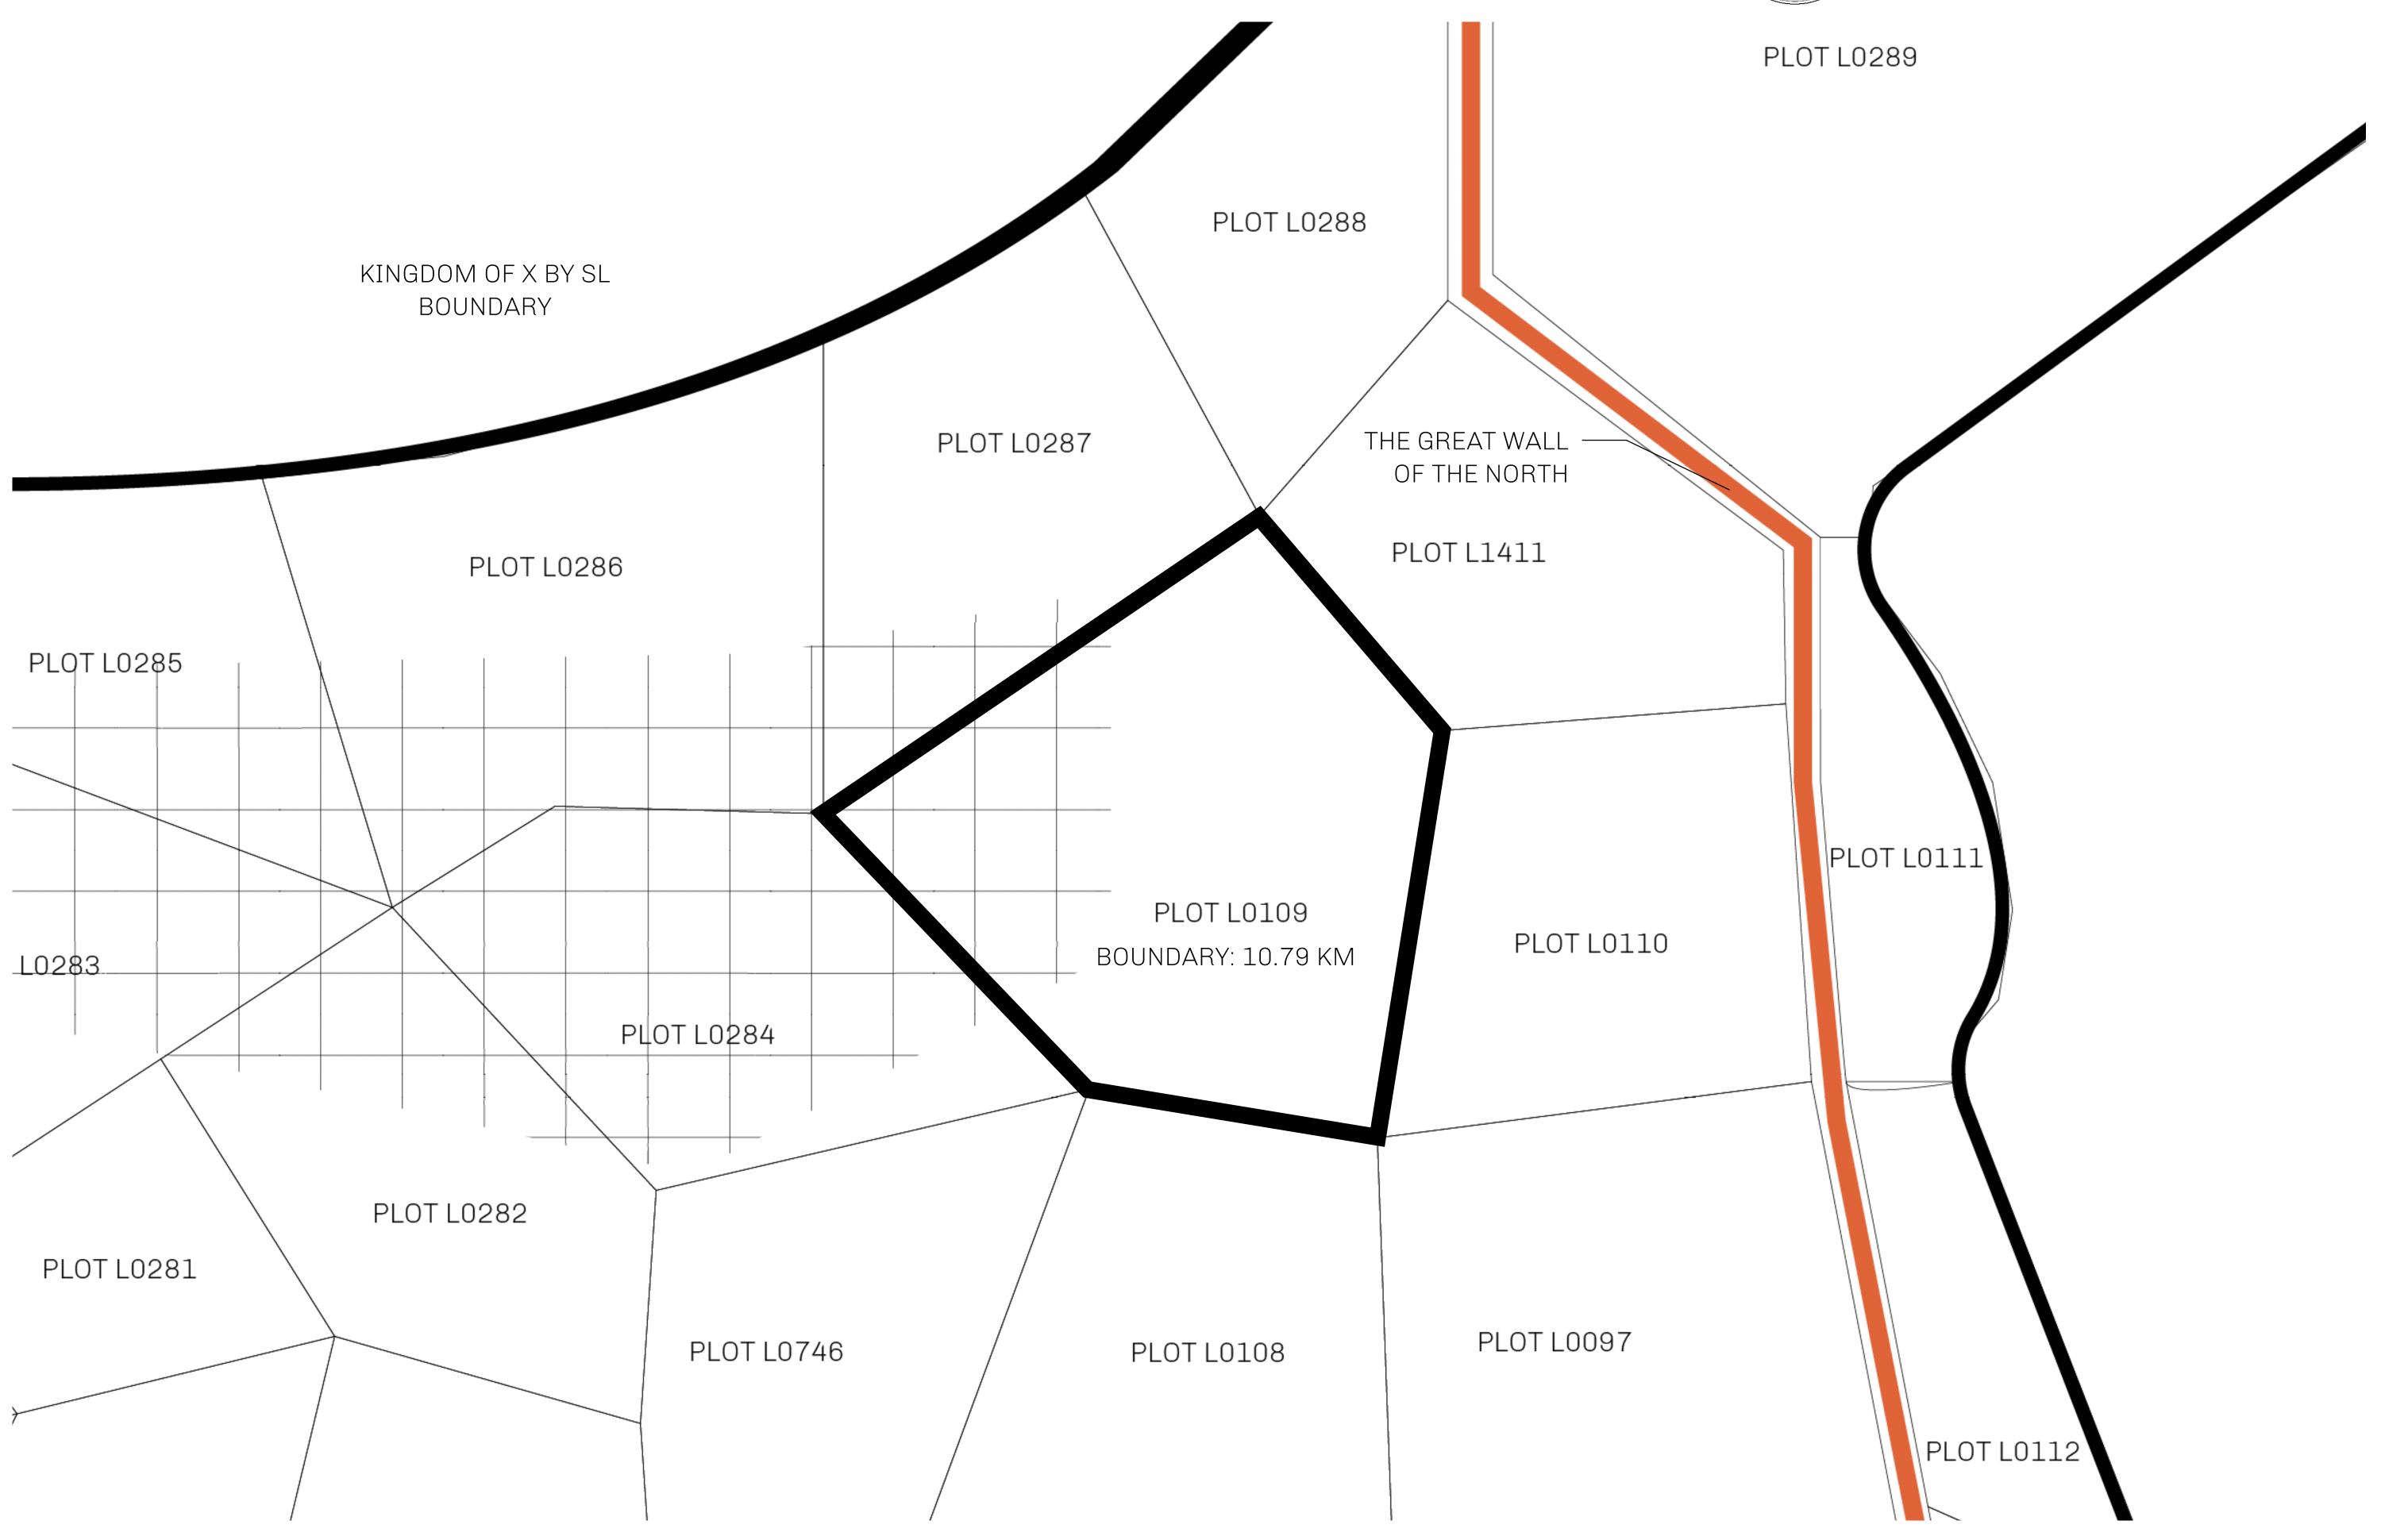

## H.M. LNFT Land Registry ADMINISTRATIVE AREA THE GREAT EMPIRE ISSUED 22 November 2021 OWNER ENTITLEMENT Type W-GE: Share of 0.3% of all BUN sales based on number of NFT Stories minted (rewarded in Credits); Mint 4 NFT Stories