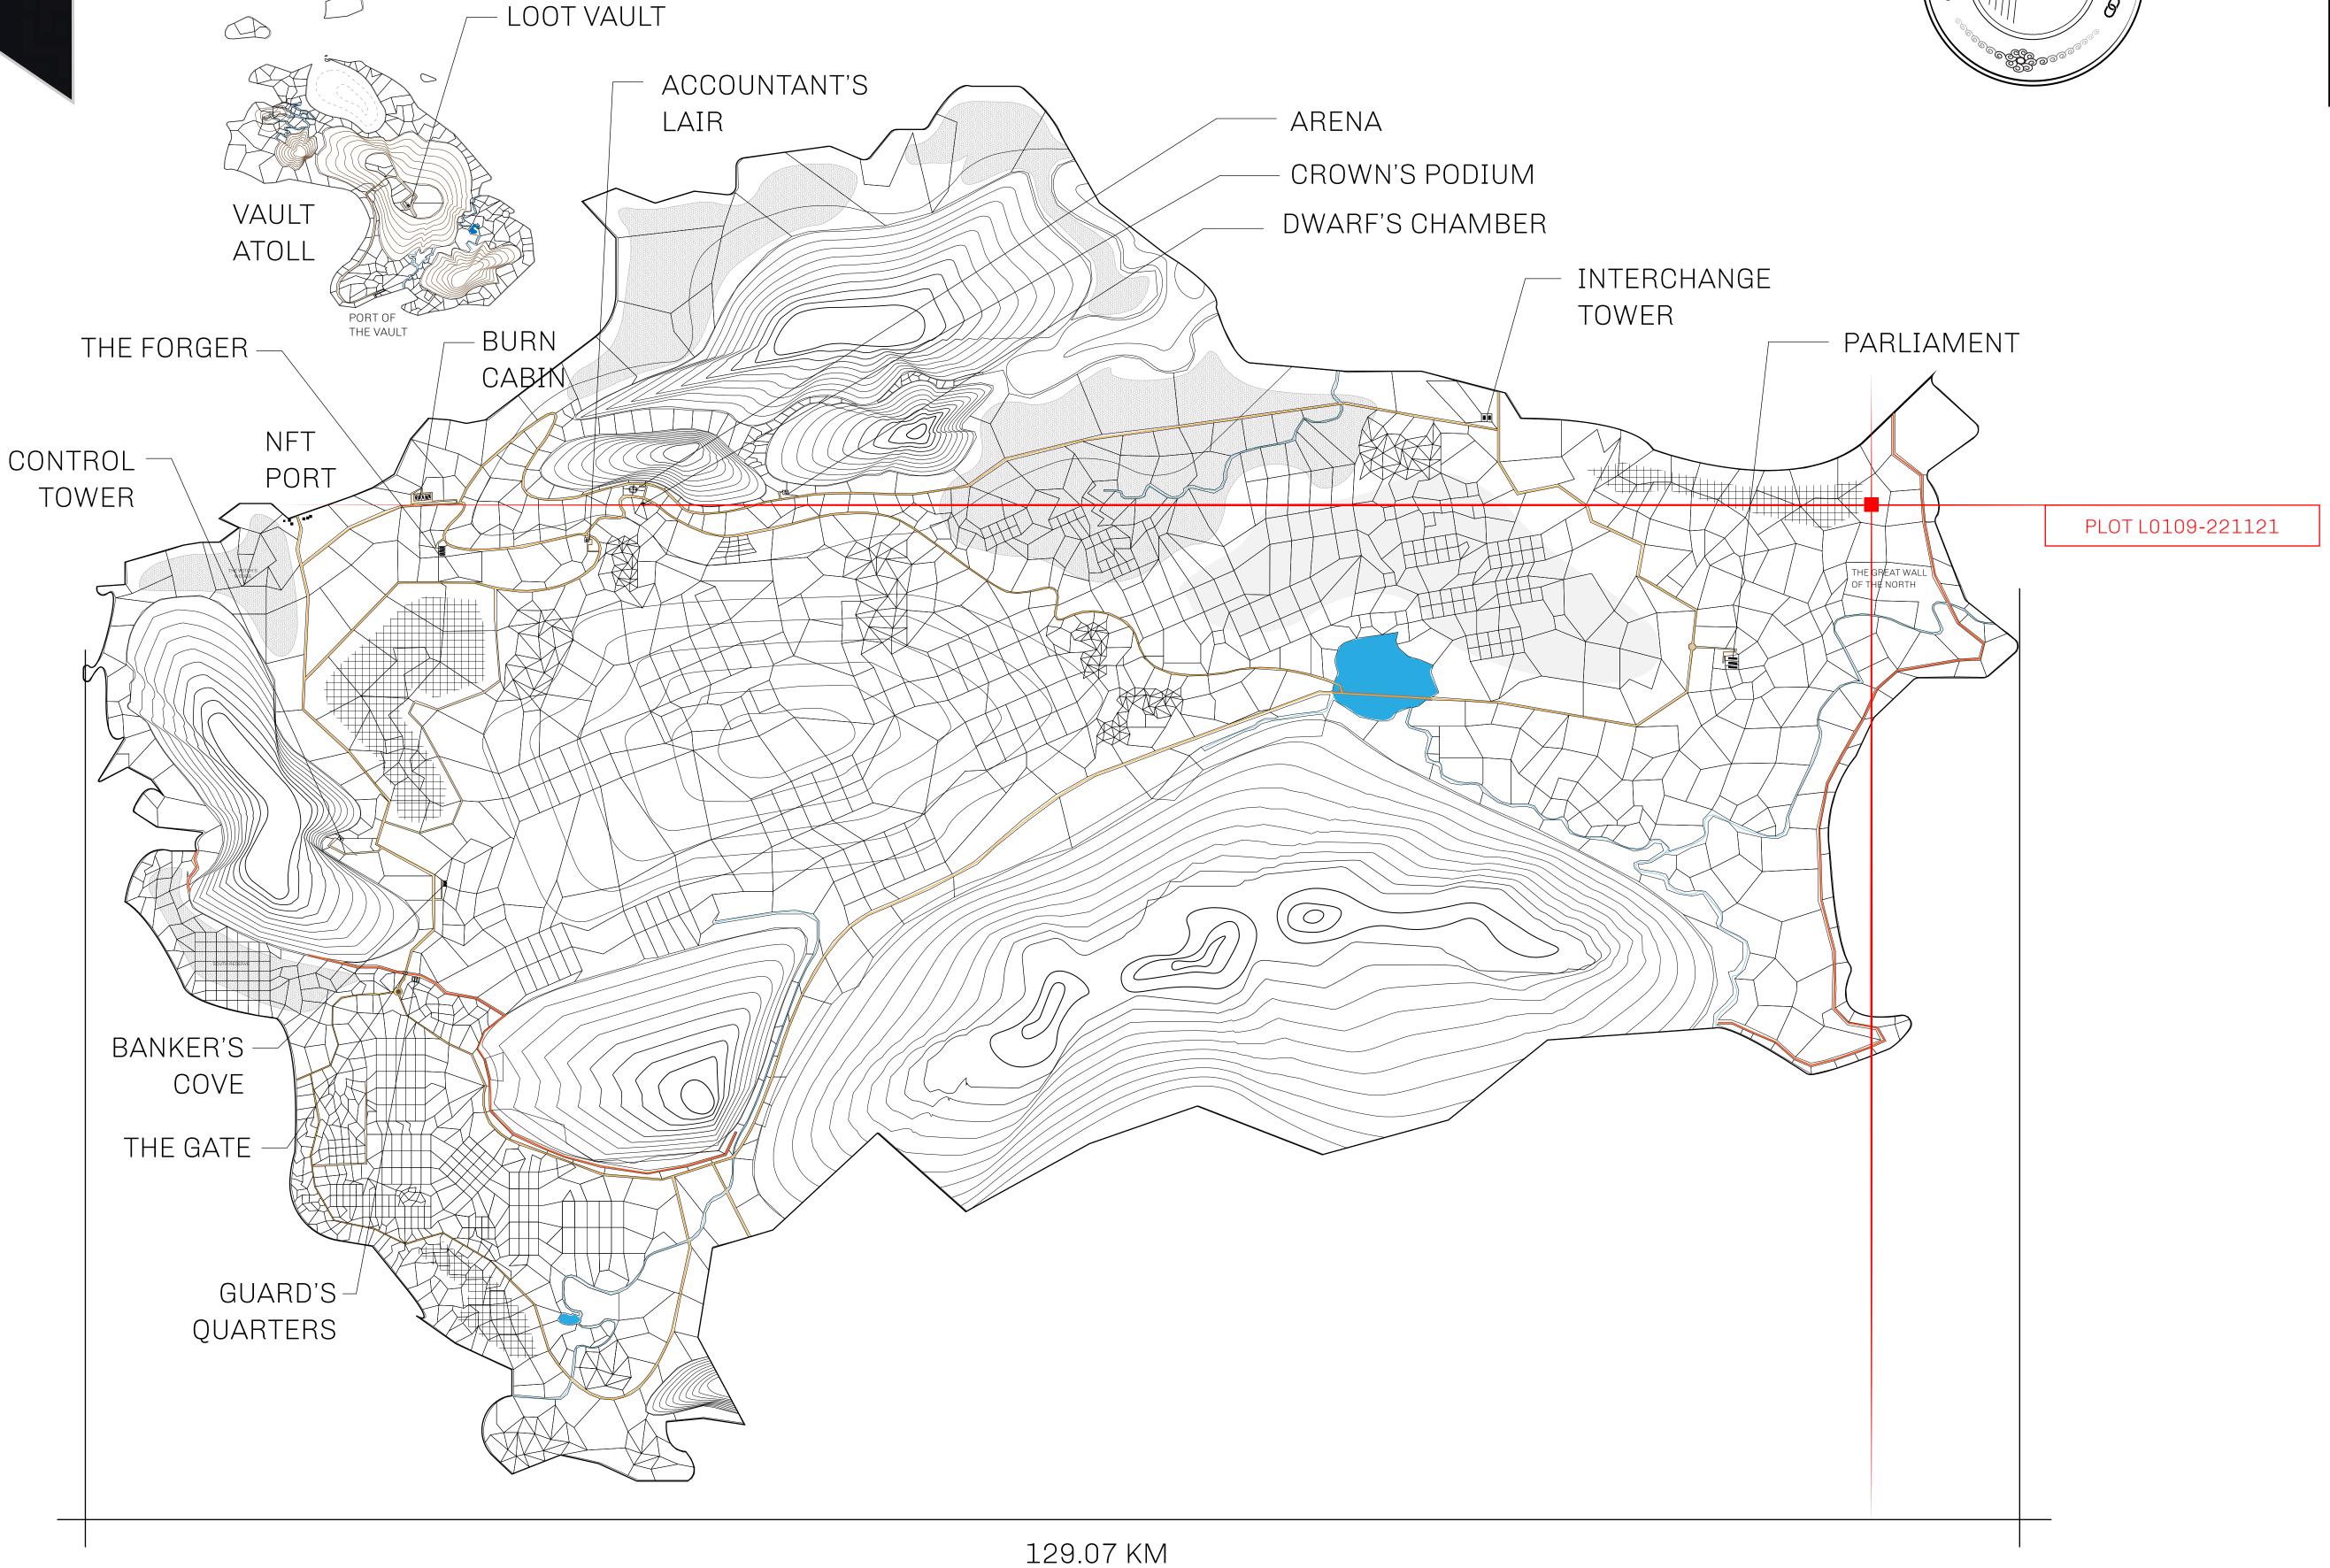

## HER MAJESTY'S GATED WORLD

The largest surface area of all of the realms, the great empire is the most populous country and second only as economic powerhouse to X by SL. Within its borders, the parliament sits, banks issue BUN, LTT, and USDC credits, auctions happen in the arena, NFTs are minted and custodied, in addition to containing other commercial activities. Following the last war, border controls are tight and only persons invited can come in.

## GEOGRAPHY

COASTLINE 462.64 KM (287.47 MILES)

BORDERS OCEAN, ROYAUME DE SATOSHI, X BY SL & TERRITORIO LTT ST

HIGHEST POINT MOUNT ARES +8120 M

LOWEST POINT NFT PORT 0 M

PLOTS 2284 SCALE 1:50000