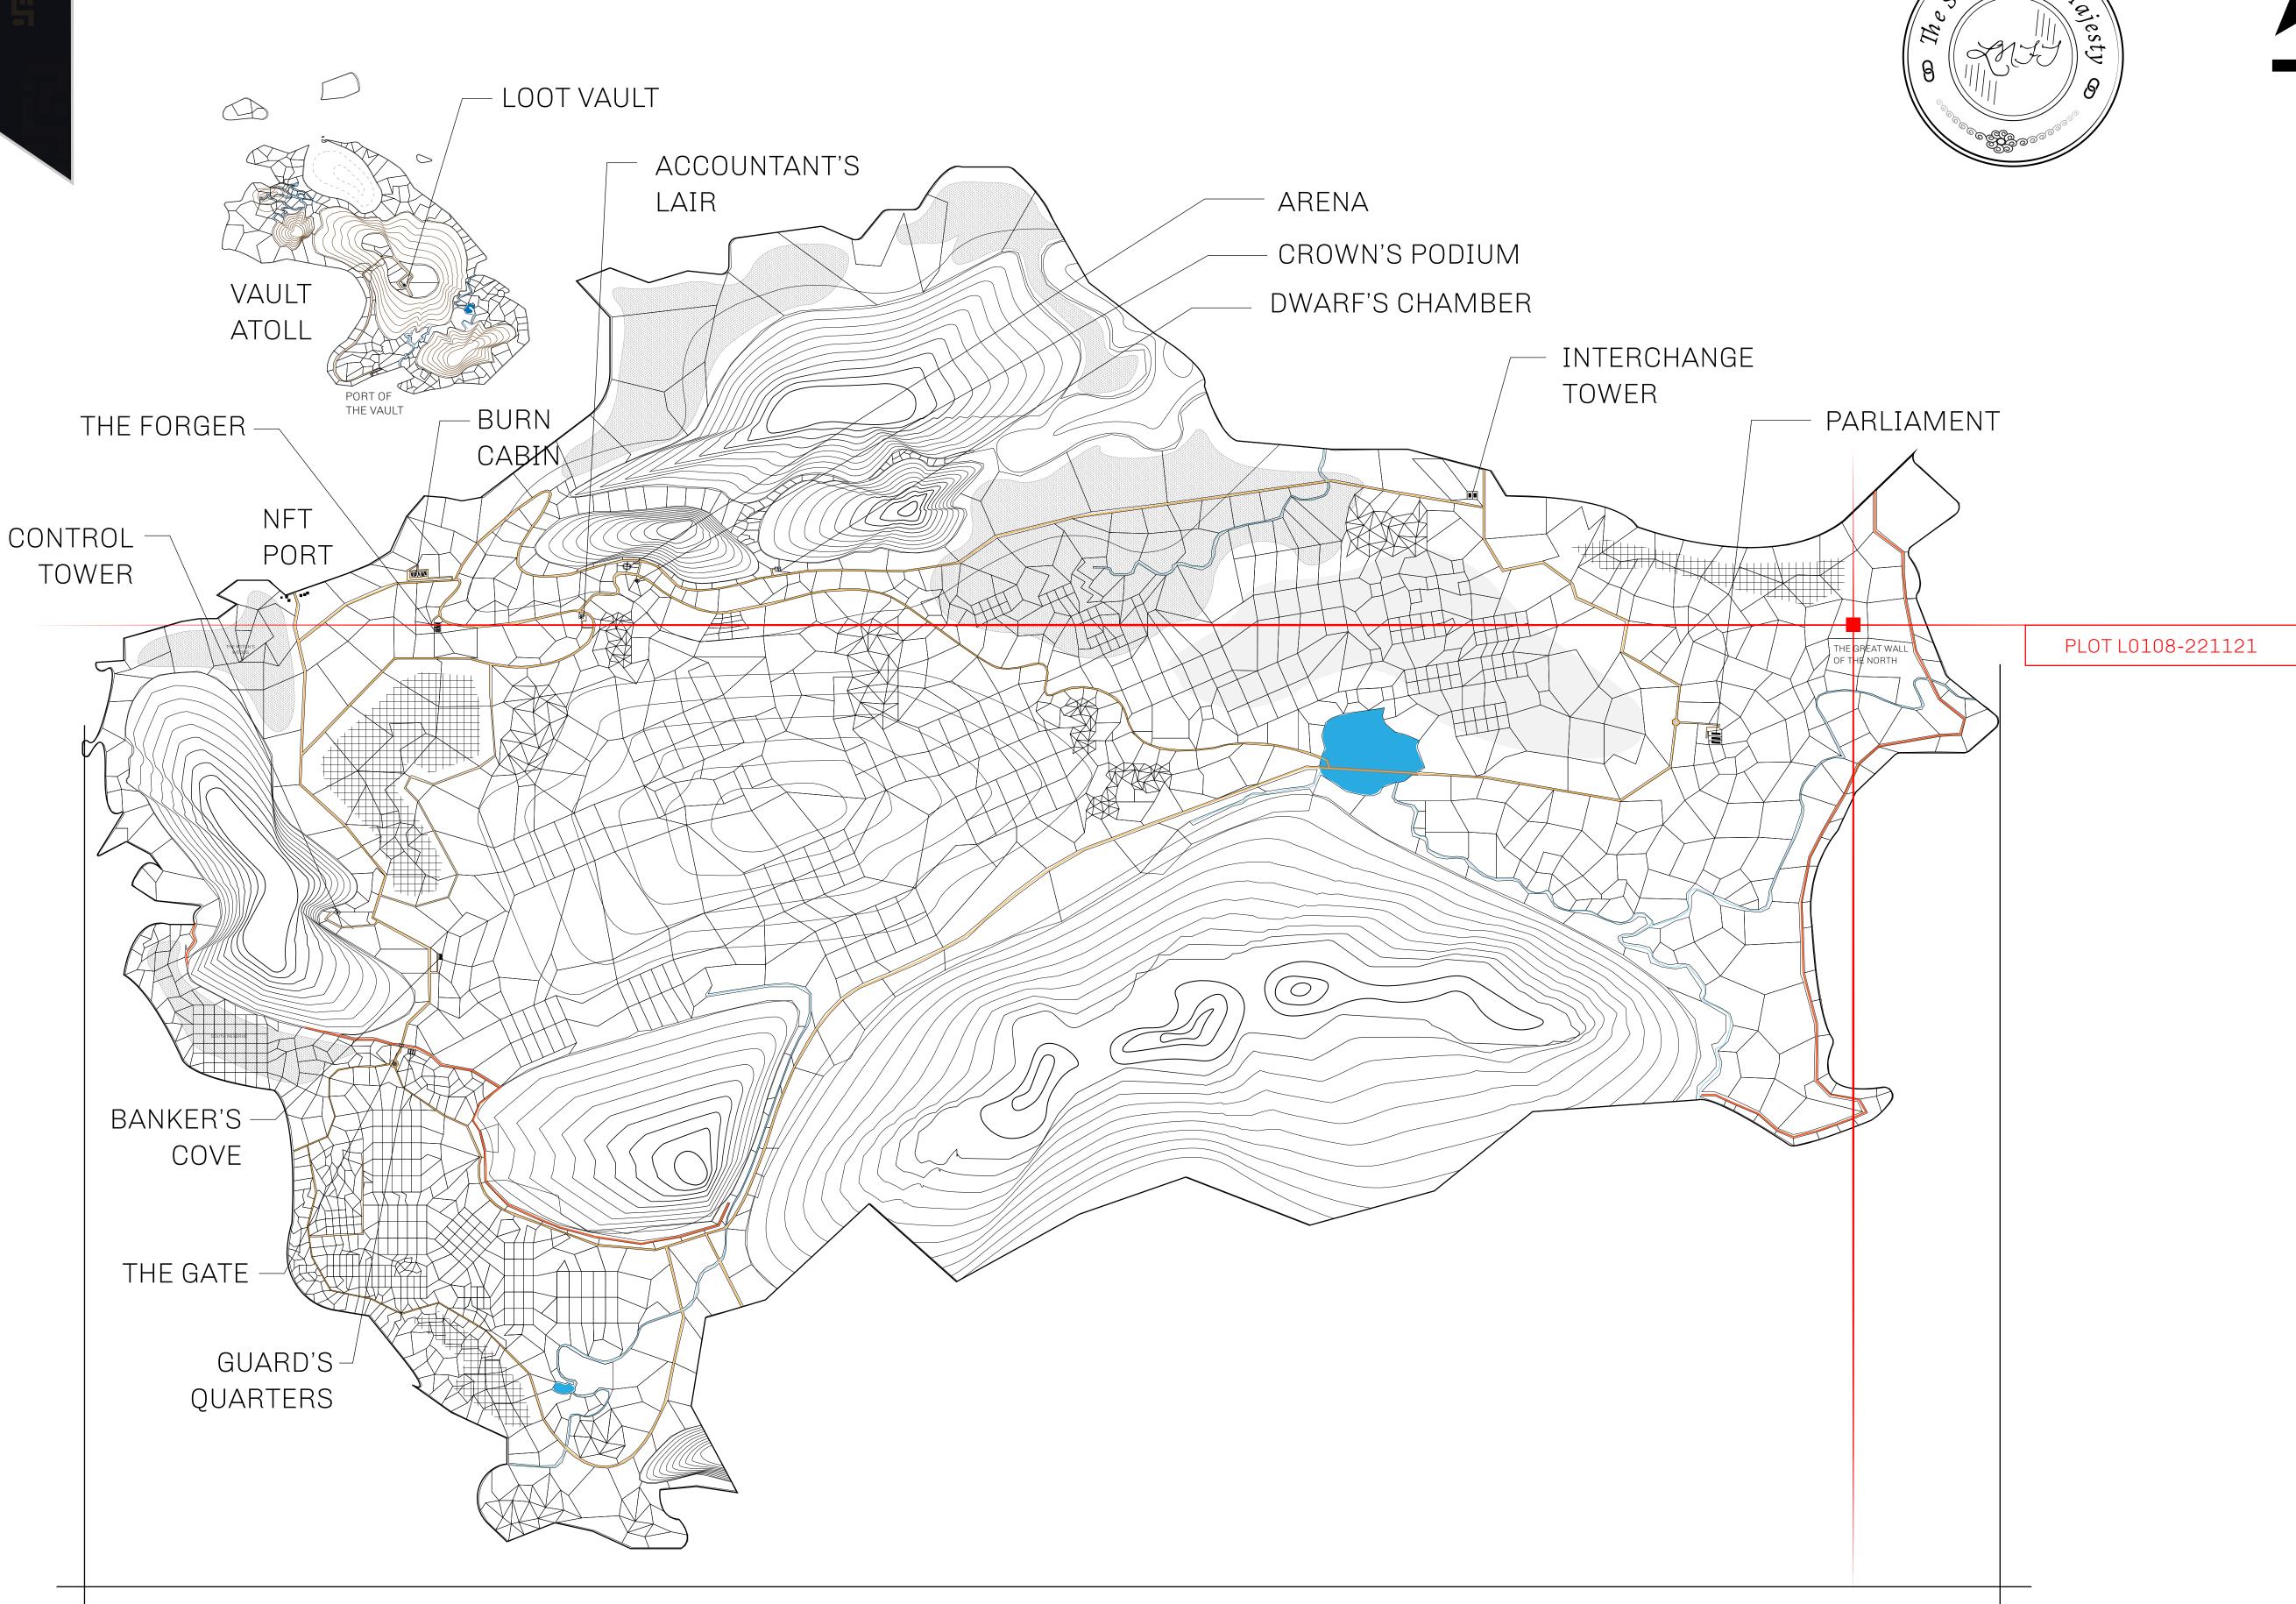

#### GEOGRAPHY

COASTLINE 462.64 KM (287.47 MILES)

BORDERS OCEAN, ROYAUME DE SATOSHI, X BY SL & TERRITORIO LTT ST

HIGHEST POINT MOUNT ARES +8120 M

LOWEST POINT NFT PORT 0 M

PLOTS 2284 SCALE 1:50000

## H.M. LNFT Land Registry

TITLE NUMBER

### L0108-221121

ADMINISTRATIVE AREA

THE GREAT EMPIRE

ISSUED 22 November 2021

SCALE 1/50000