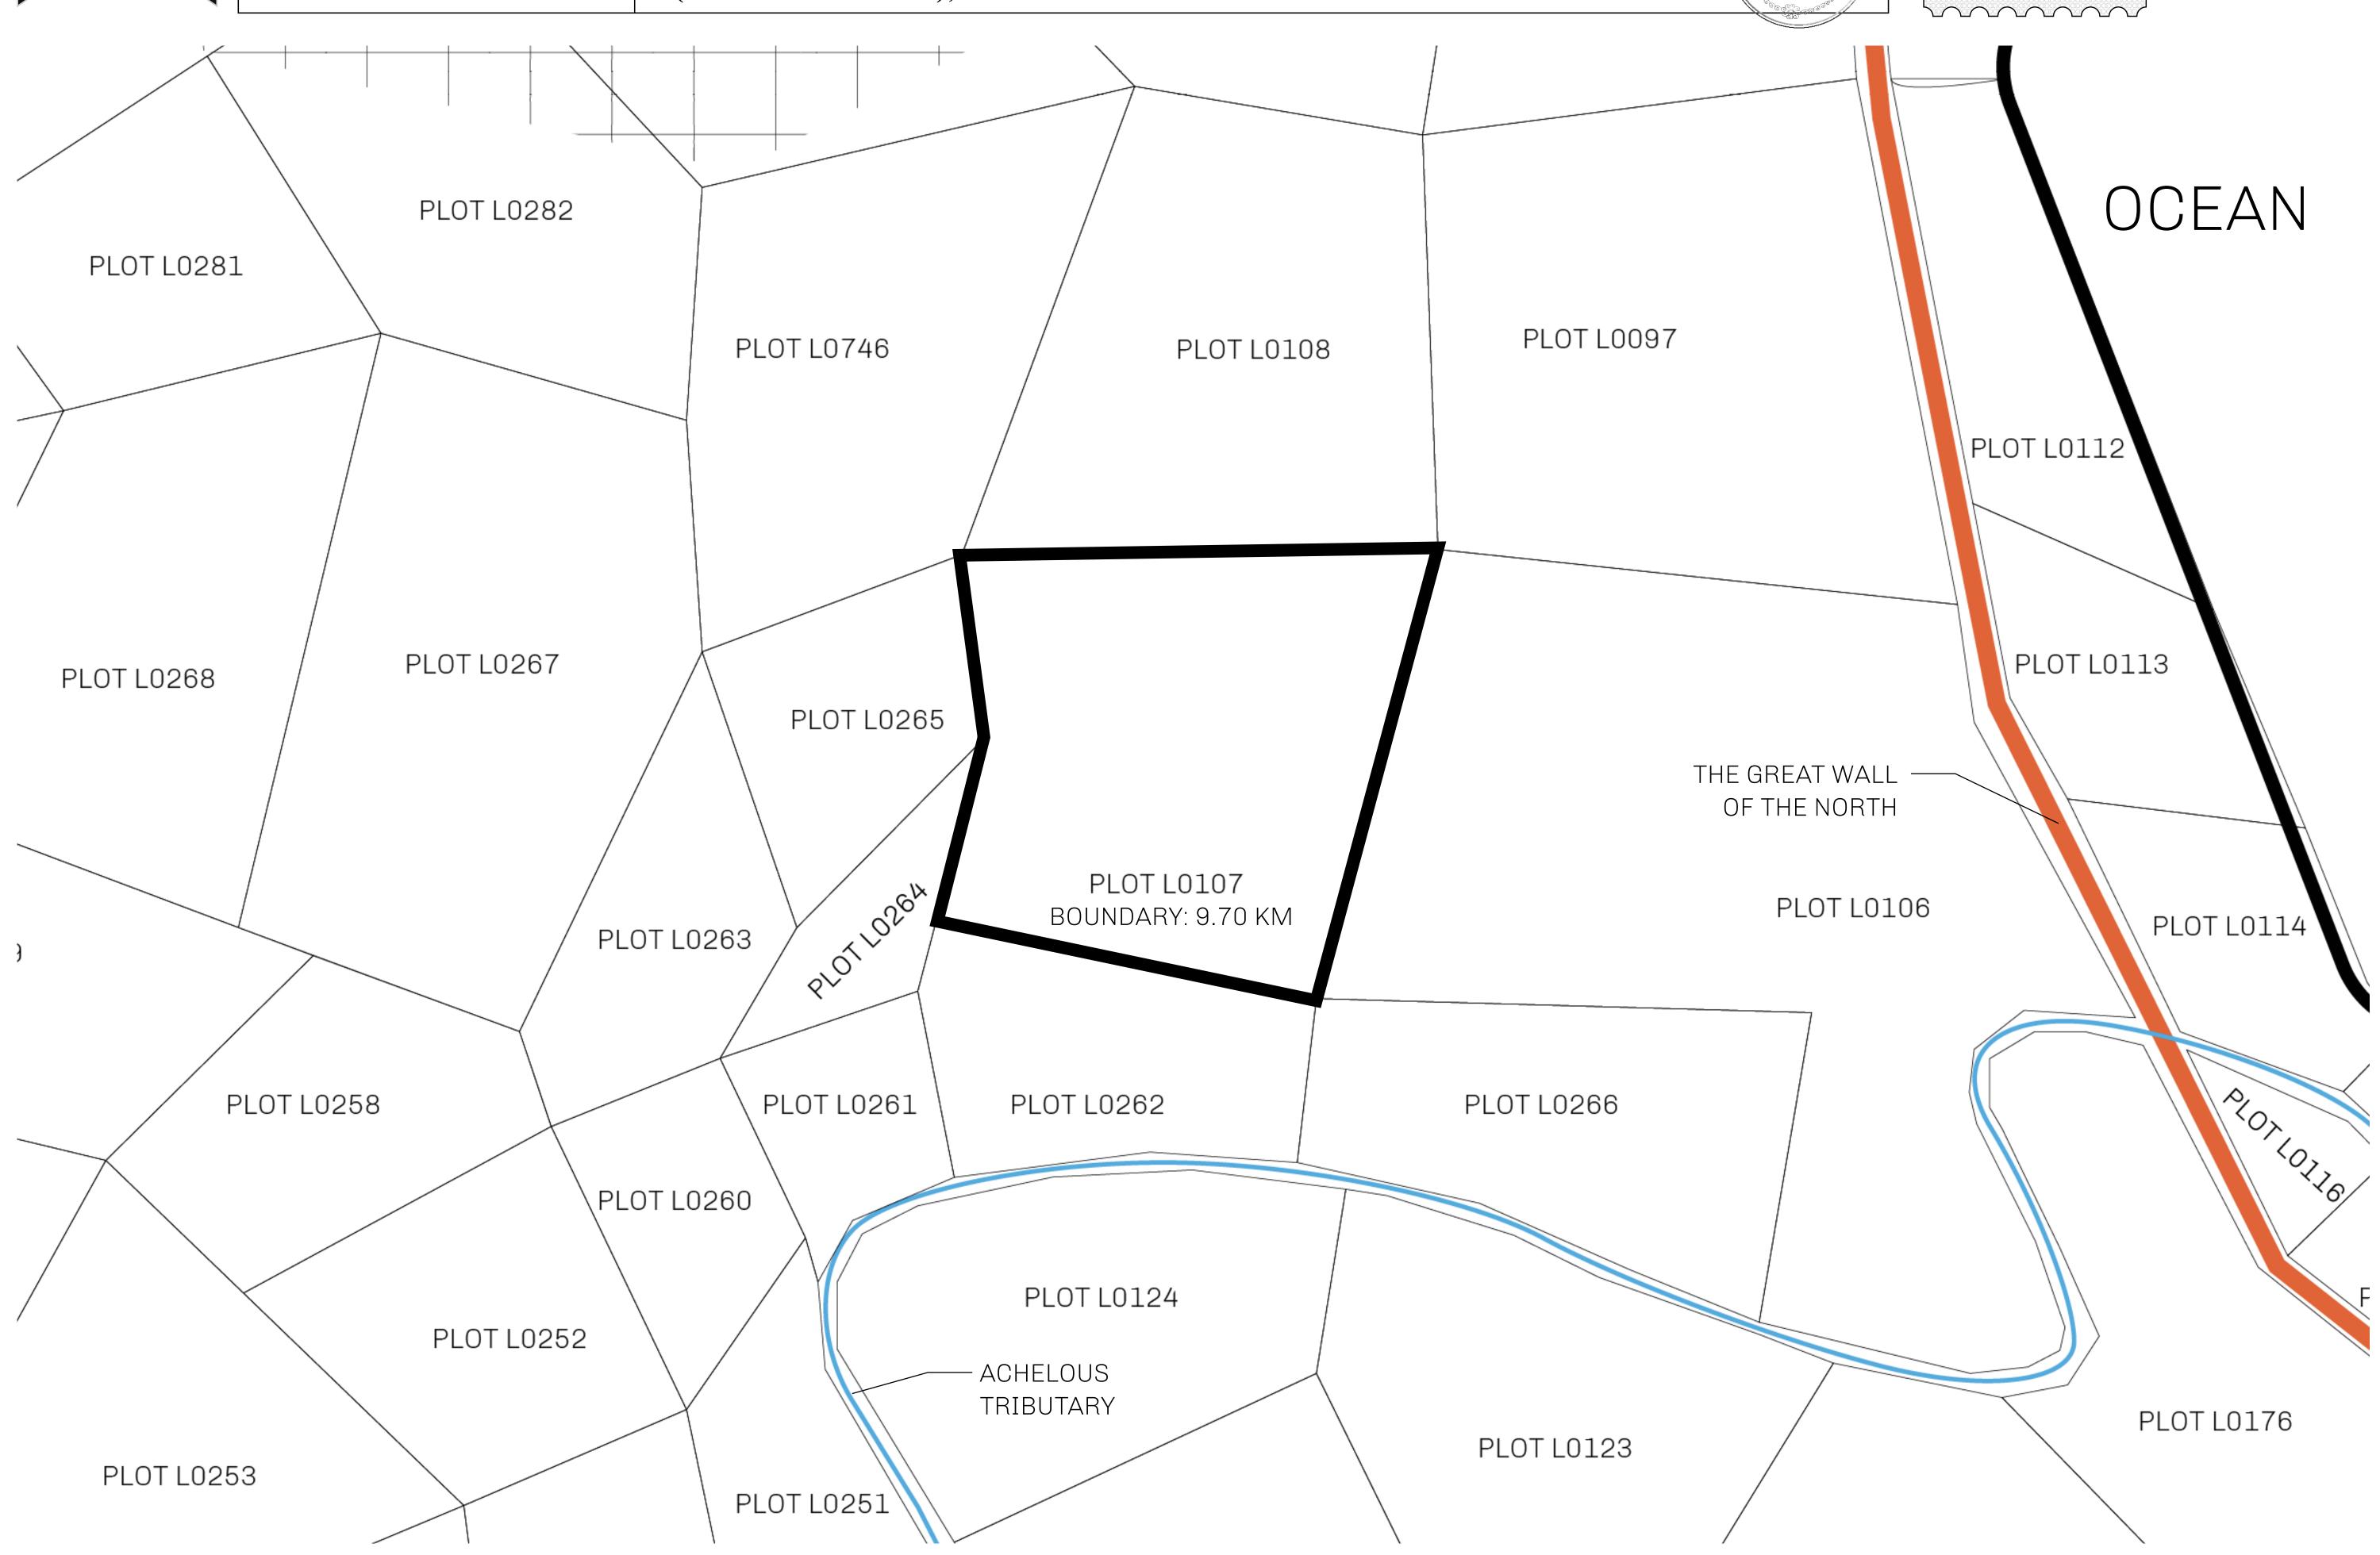

## H.M. LNFT Land Registry

L0107-221121

TITLE NUMBER

ADMINISTRATIVE AREA

THE GREAT EMPIRE

ISSUED 22 November 2021

SCALE 1/50000

OWNER ENTITLEMENT

Type W-GE: Share of 0.3% of all BUN sales based on number of NFT Stories minted

(rewarded in Credits); Mint 4 NFT Stories