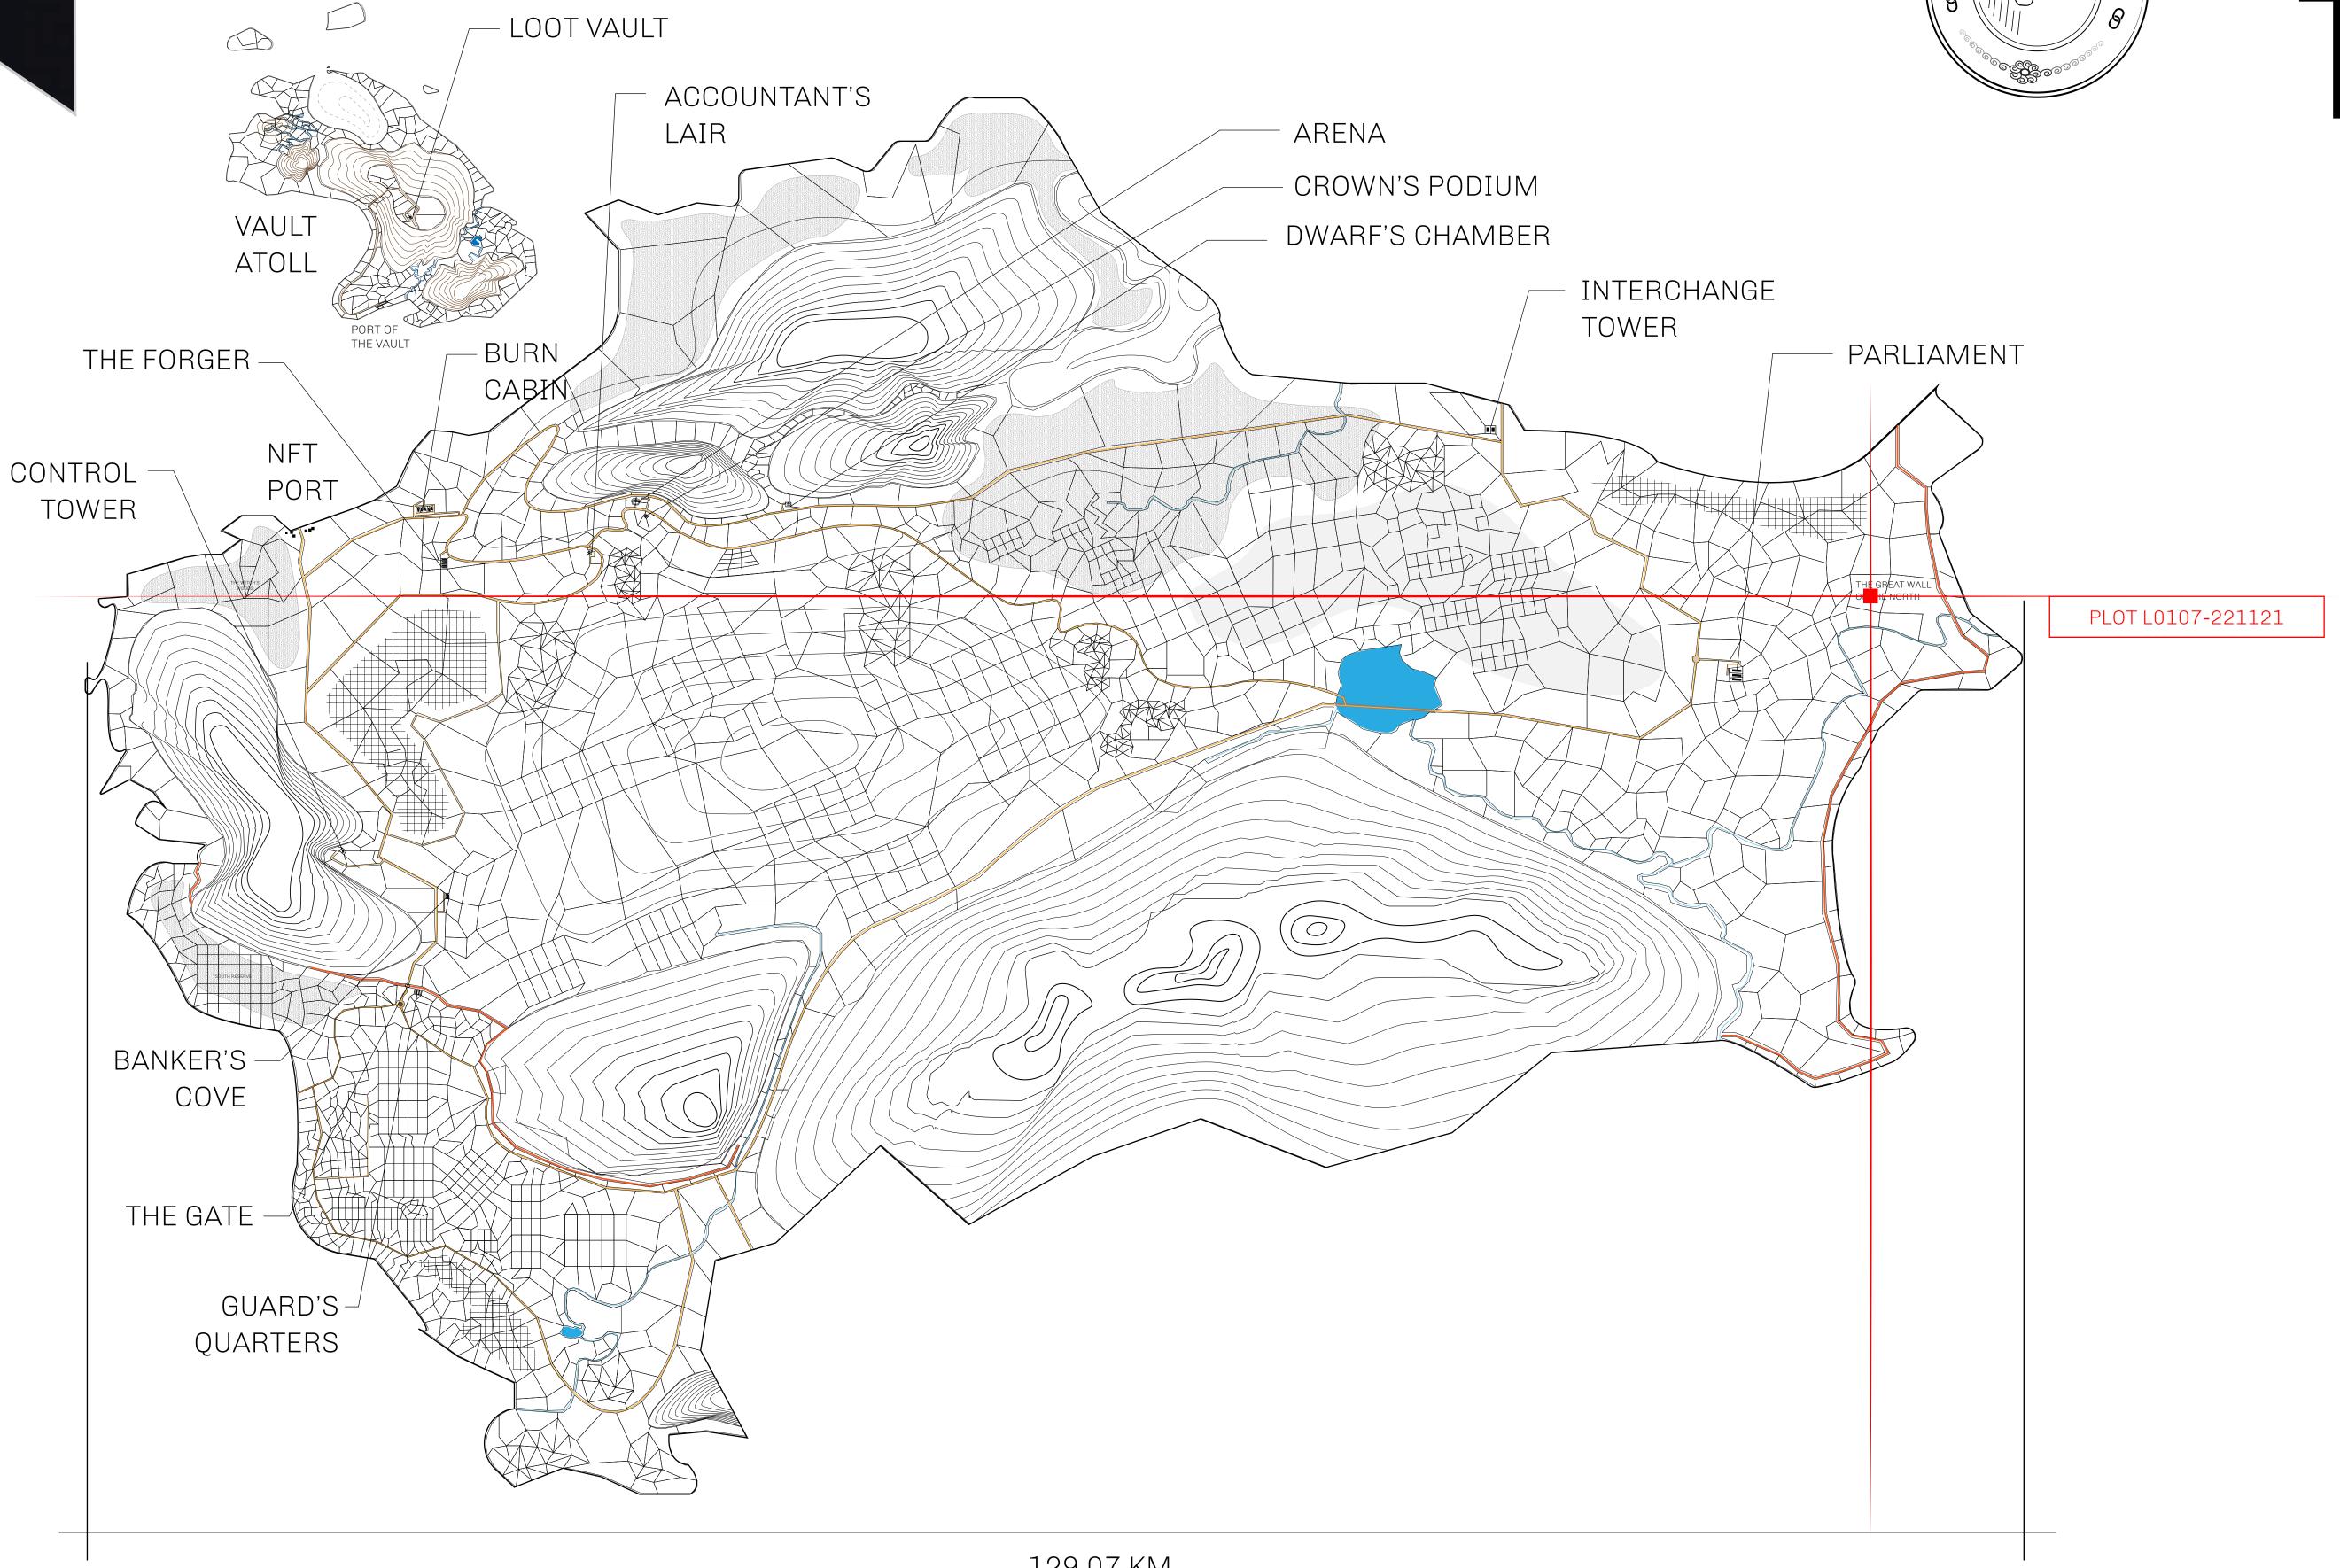

## HER MAJESTY'S GATED WORLD

The largest surface area of all of the realms, the great empire is the most populous country and second only as economic powerhouse to X by SL. Within its borders, the parliament sits, banks issue BUN, LTT, and USDC credits, auctions happen in the arena, NFTs are minted and custodied, in addition to containing other commercial activities. Following the last war, border controls are tight and only persons invited can come in.

## GEOGRAPHY

COASTLINE 462.64 KM (287.47 MILES)

OCEAN, ROYAUME DE SATOSHI, X BY SL & TERRITORIO LTT ST BORDERS

HIGHEST POINT MOUNT ARES +8120 M

LOWEST POINT NFT PORT 0 M

PLOTS 2284 SCALE 1:50000