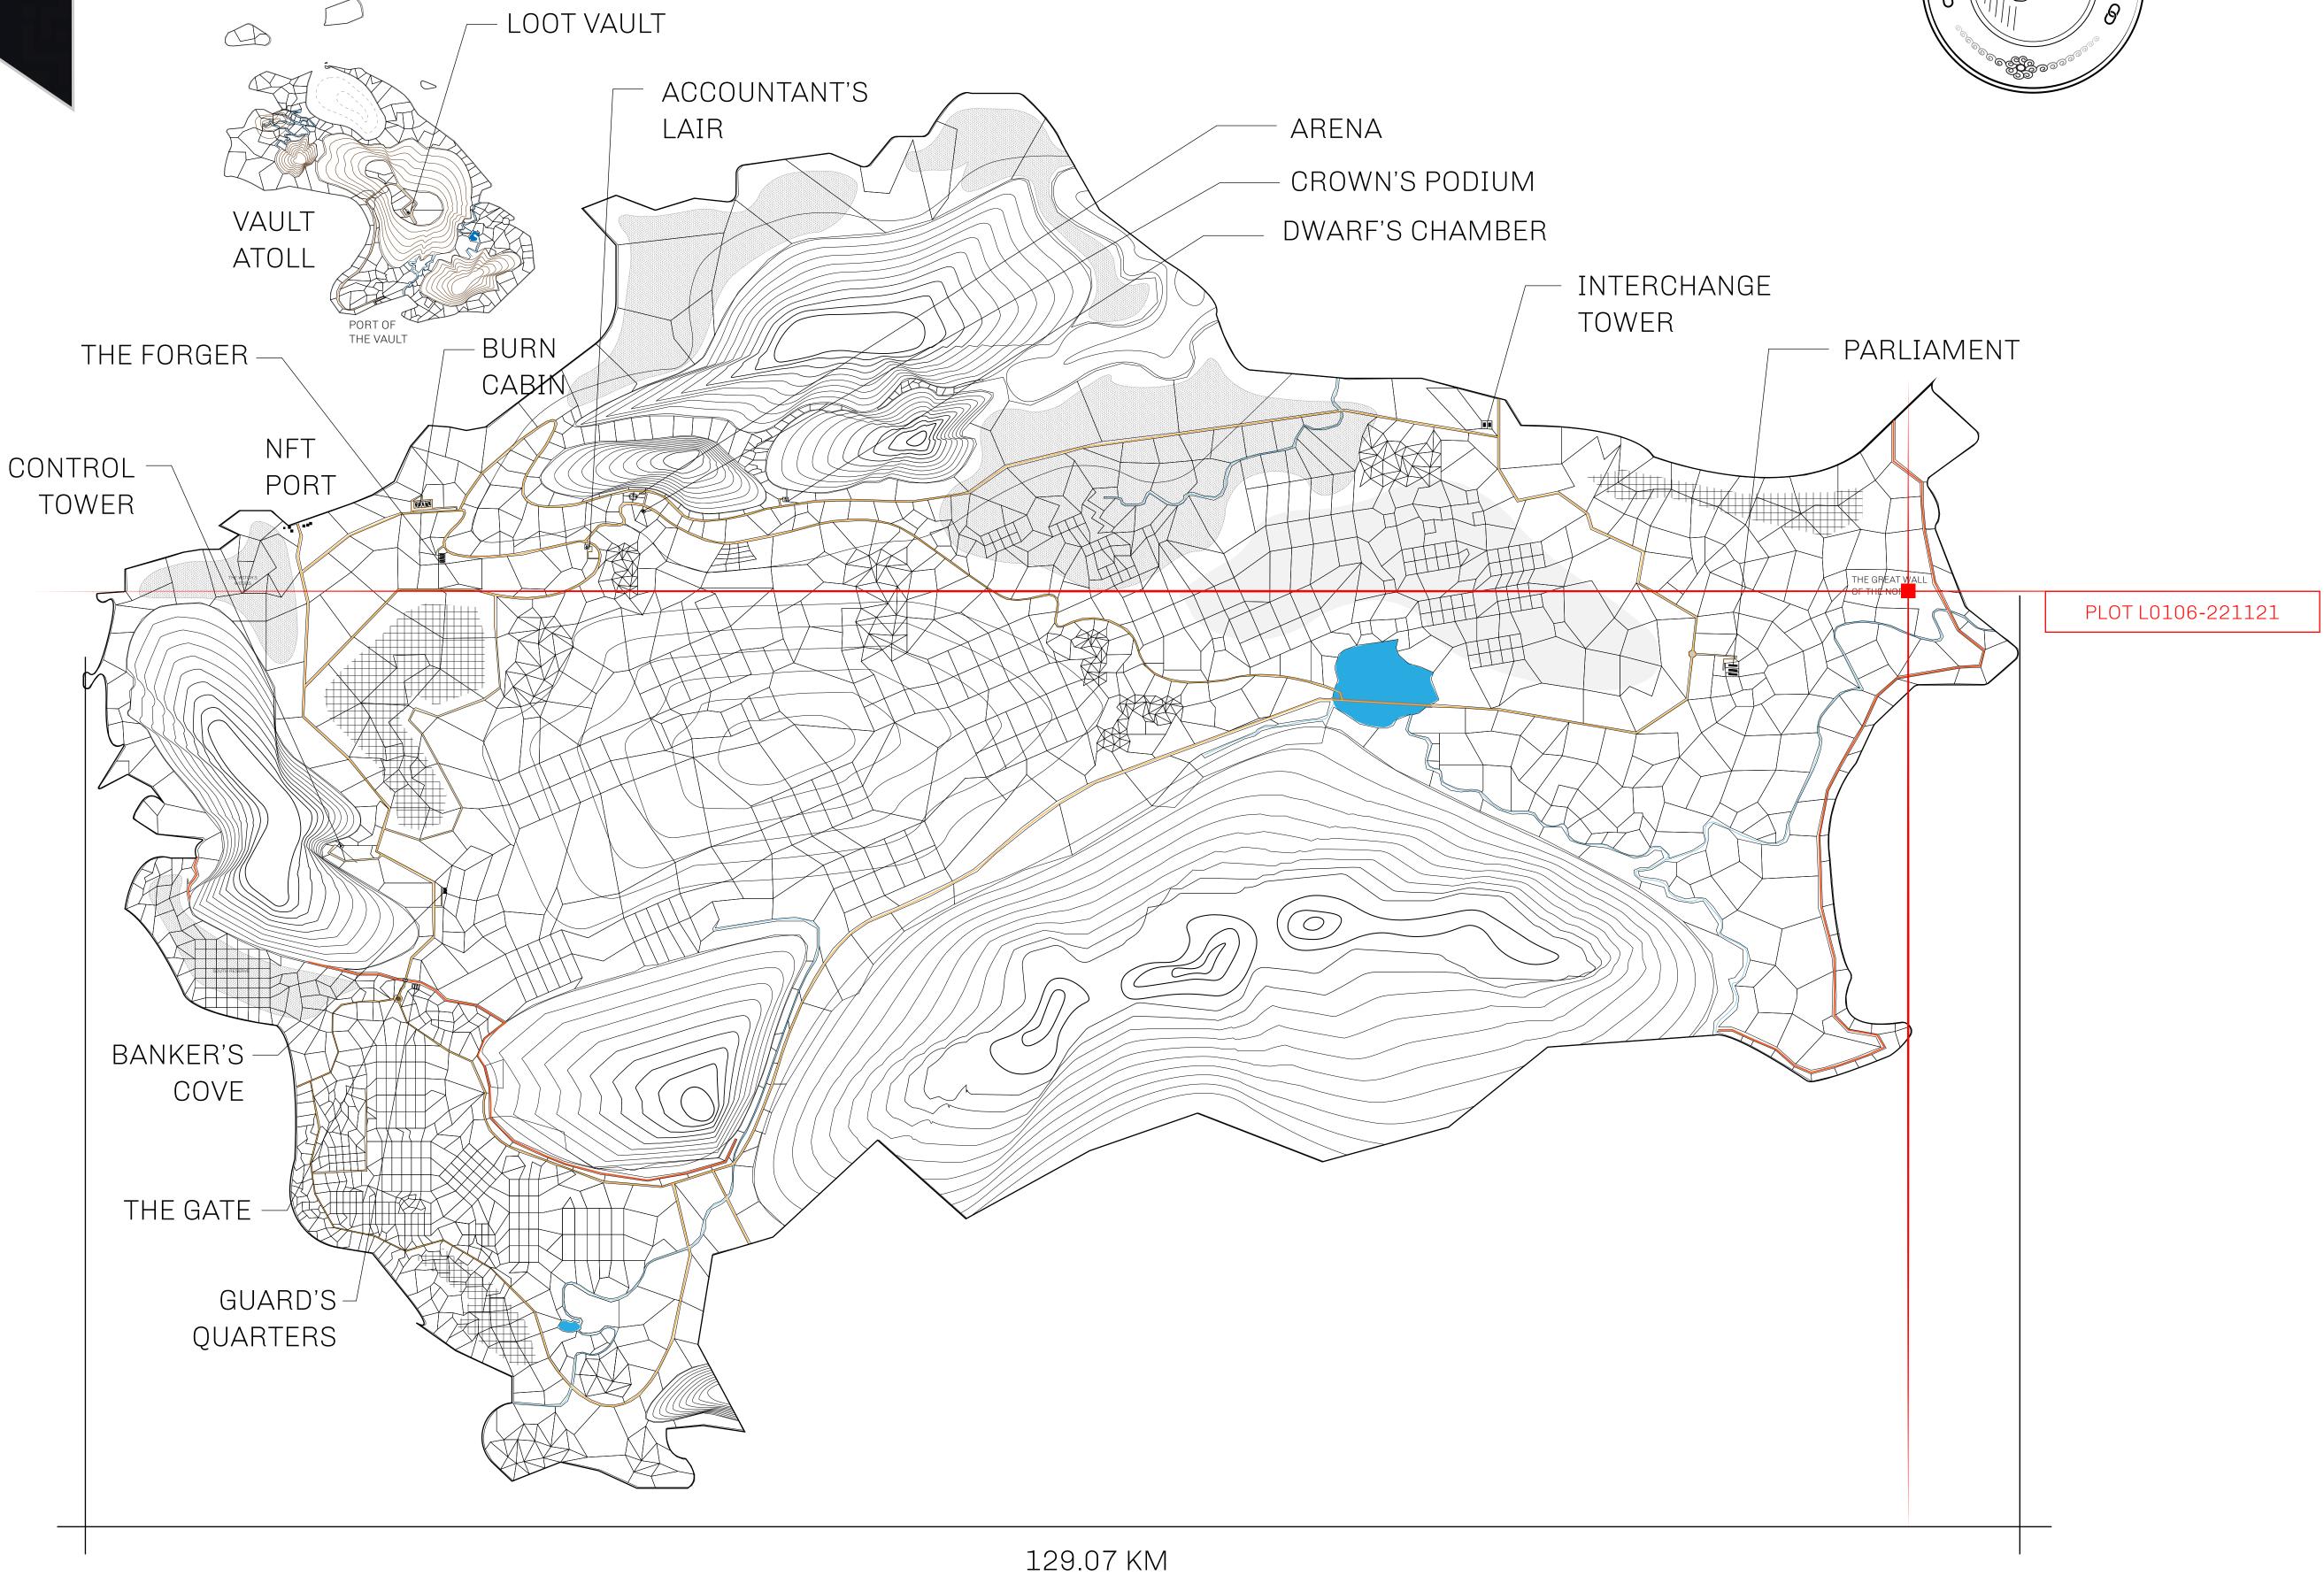

## HER MAJESTY'S GATED WORLD

The largest surface area of all of the realms, the great empire is the most populous country and second only as economic powerhouse to X by SL. Within its borders, the parliament sits, banks issue BUN, LTT, and USDC credits, auctions happen in the arena, NFTs are minted and custodied, in addition to containing other commercial activities. Following the last war, border controls are tight and only persons invited can come in.

## GEOGRAPHY

COASTLINE 462.64 KM (287.47 MILES)

BORDERS OCEAN, ROYAUME DE SATOSHI, X BY SL & TERRITORIO LTT ST

HIGHEST POINT MOUNT ARES +8120 M

LOWEST POINT NFT PORT 0 M

PLOTS 2284 SCALE 1:50000