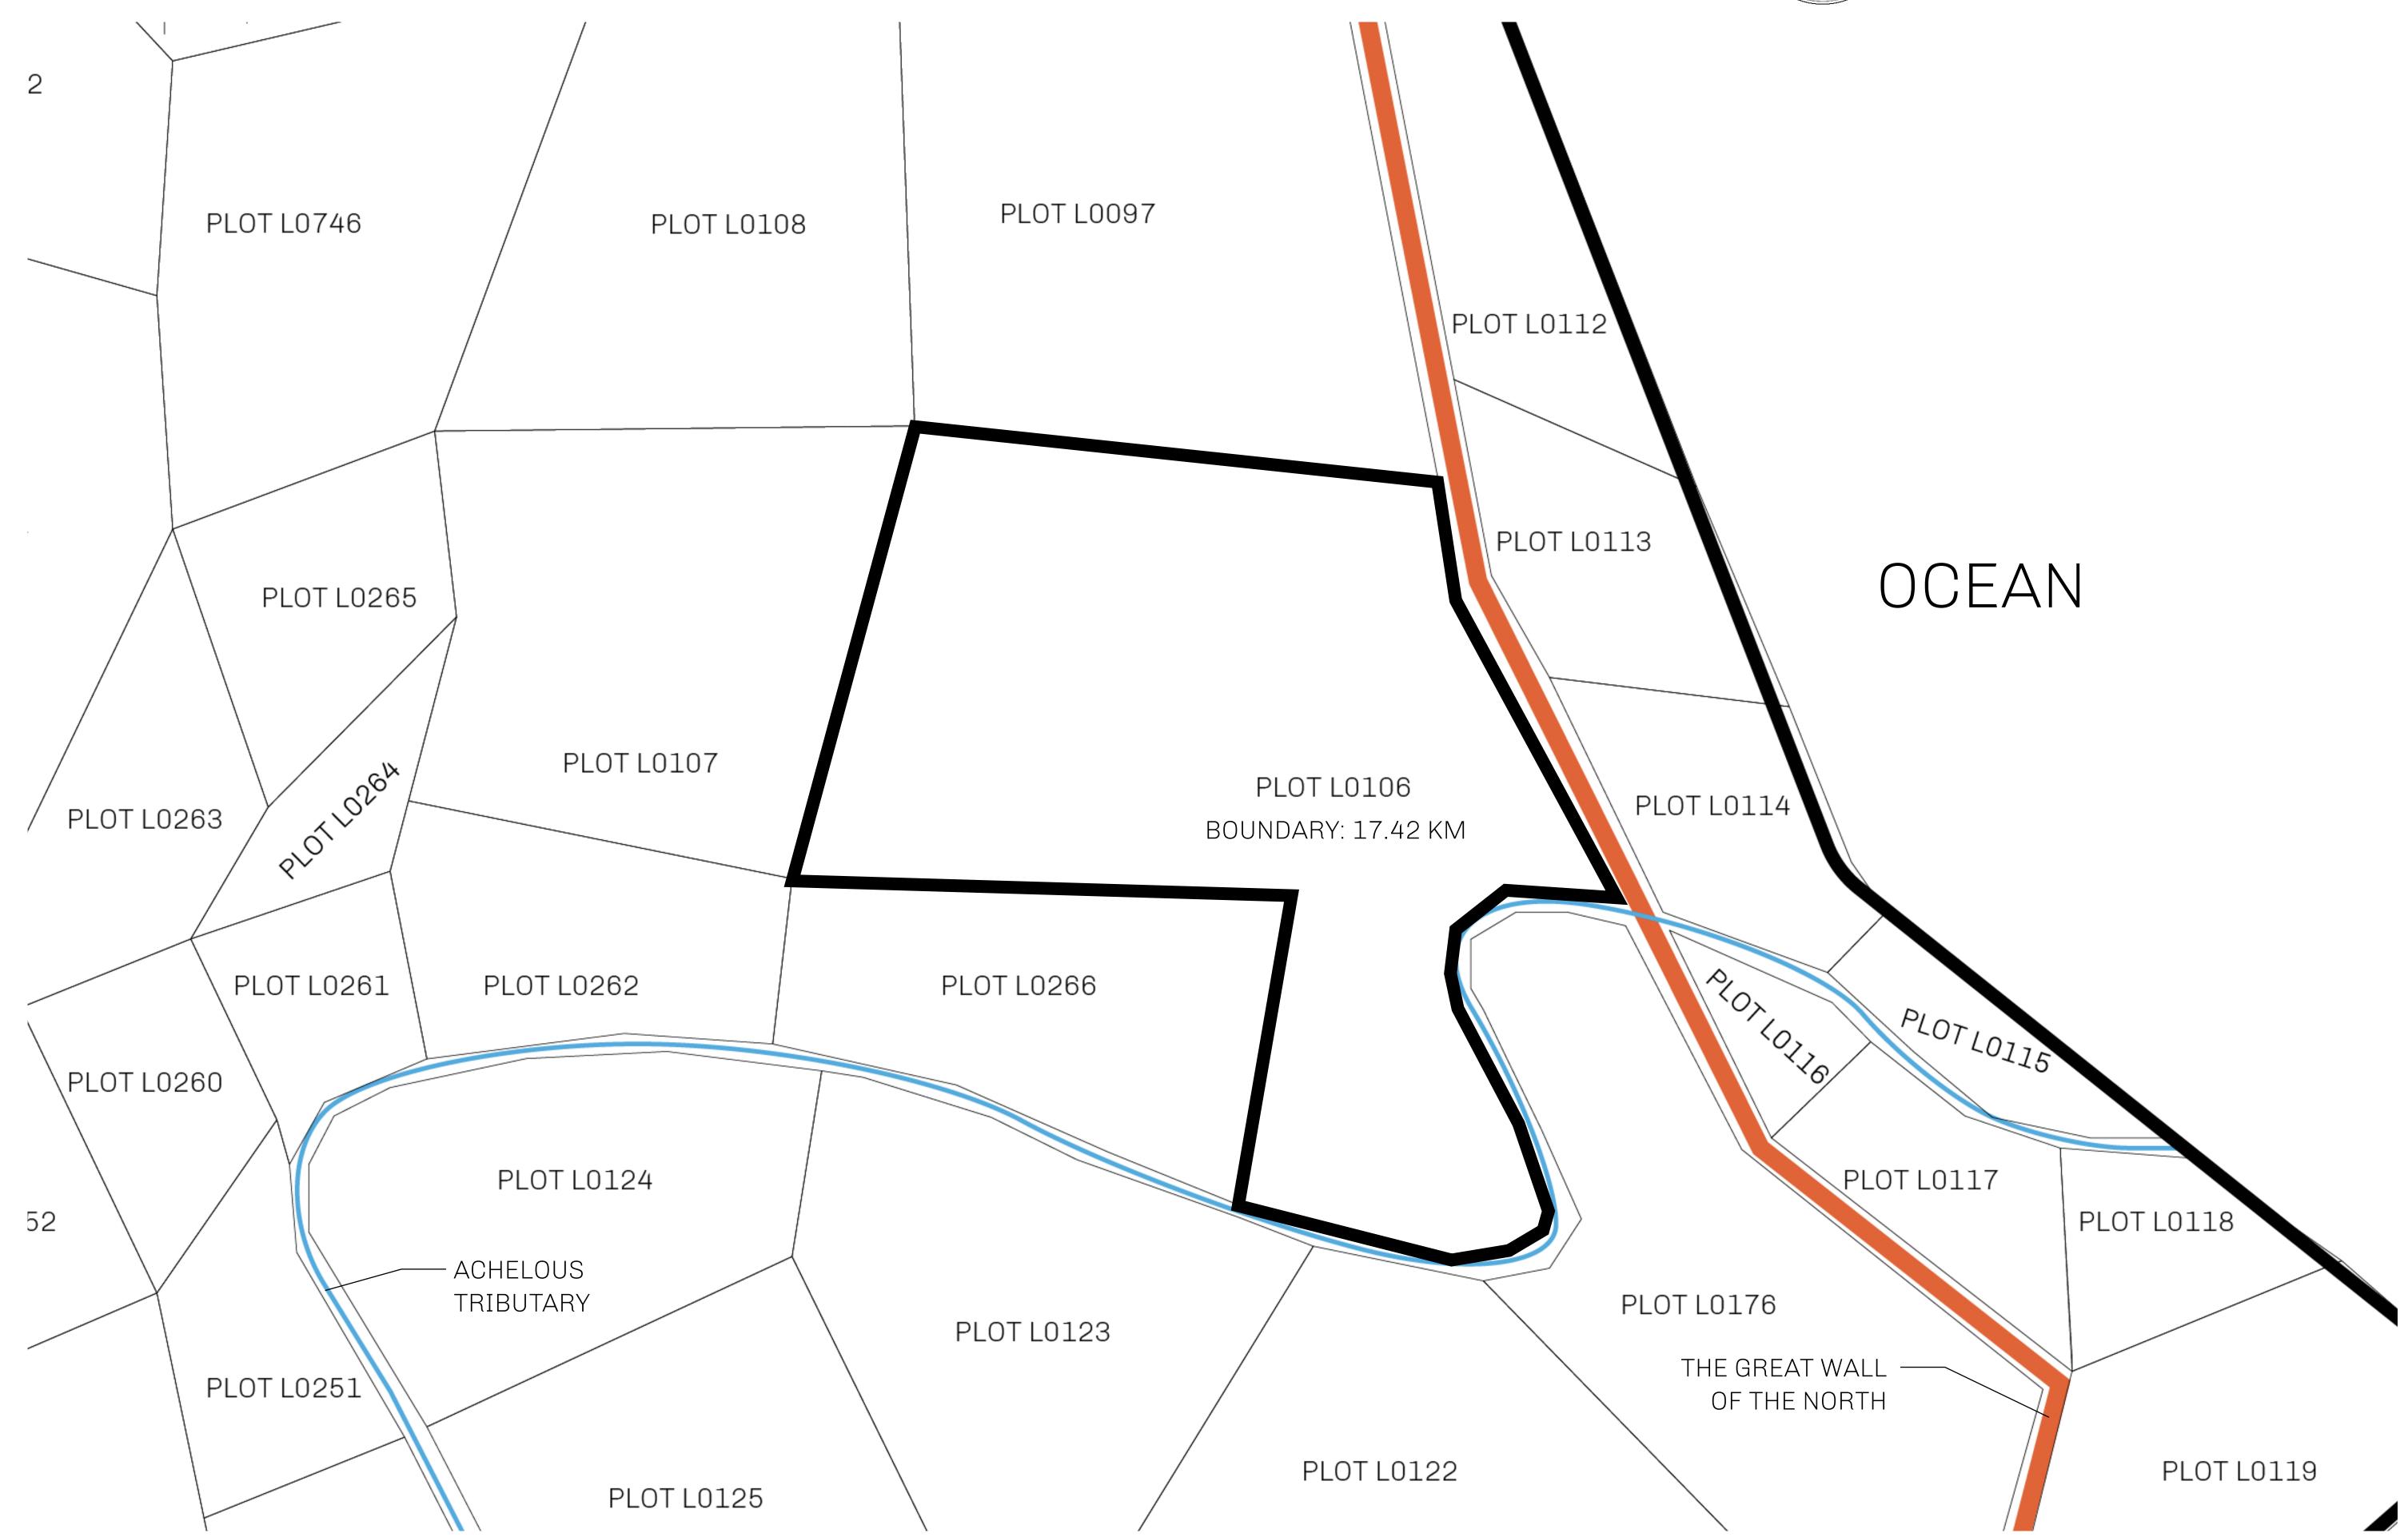

## H.M. LNFT Land Registry

L0106-221121

TITLE NUMBER

ADMINISTRATIVE AREA

THE GREAT EMPIRE

ISSUED 22 November 2021

SCALE 1/50000

OWNER ENTITLEMENT

Type W-GE: Share of 0.3% of all BUN sales based on number of NFT Stories minted

(rewarded in Credits); Mint 4 NFT Stories