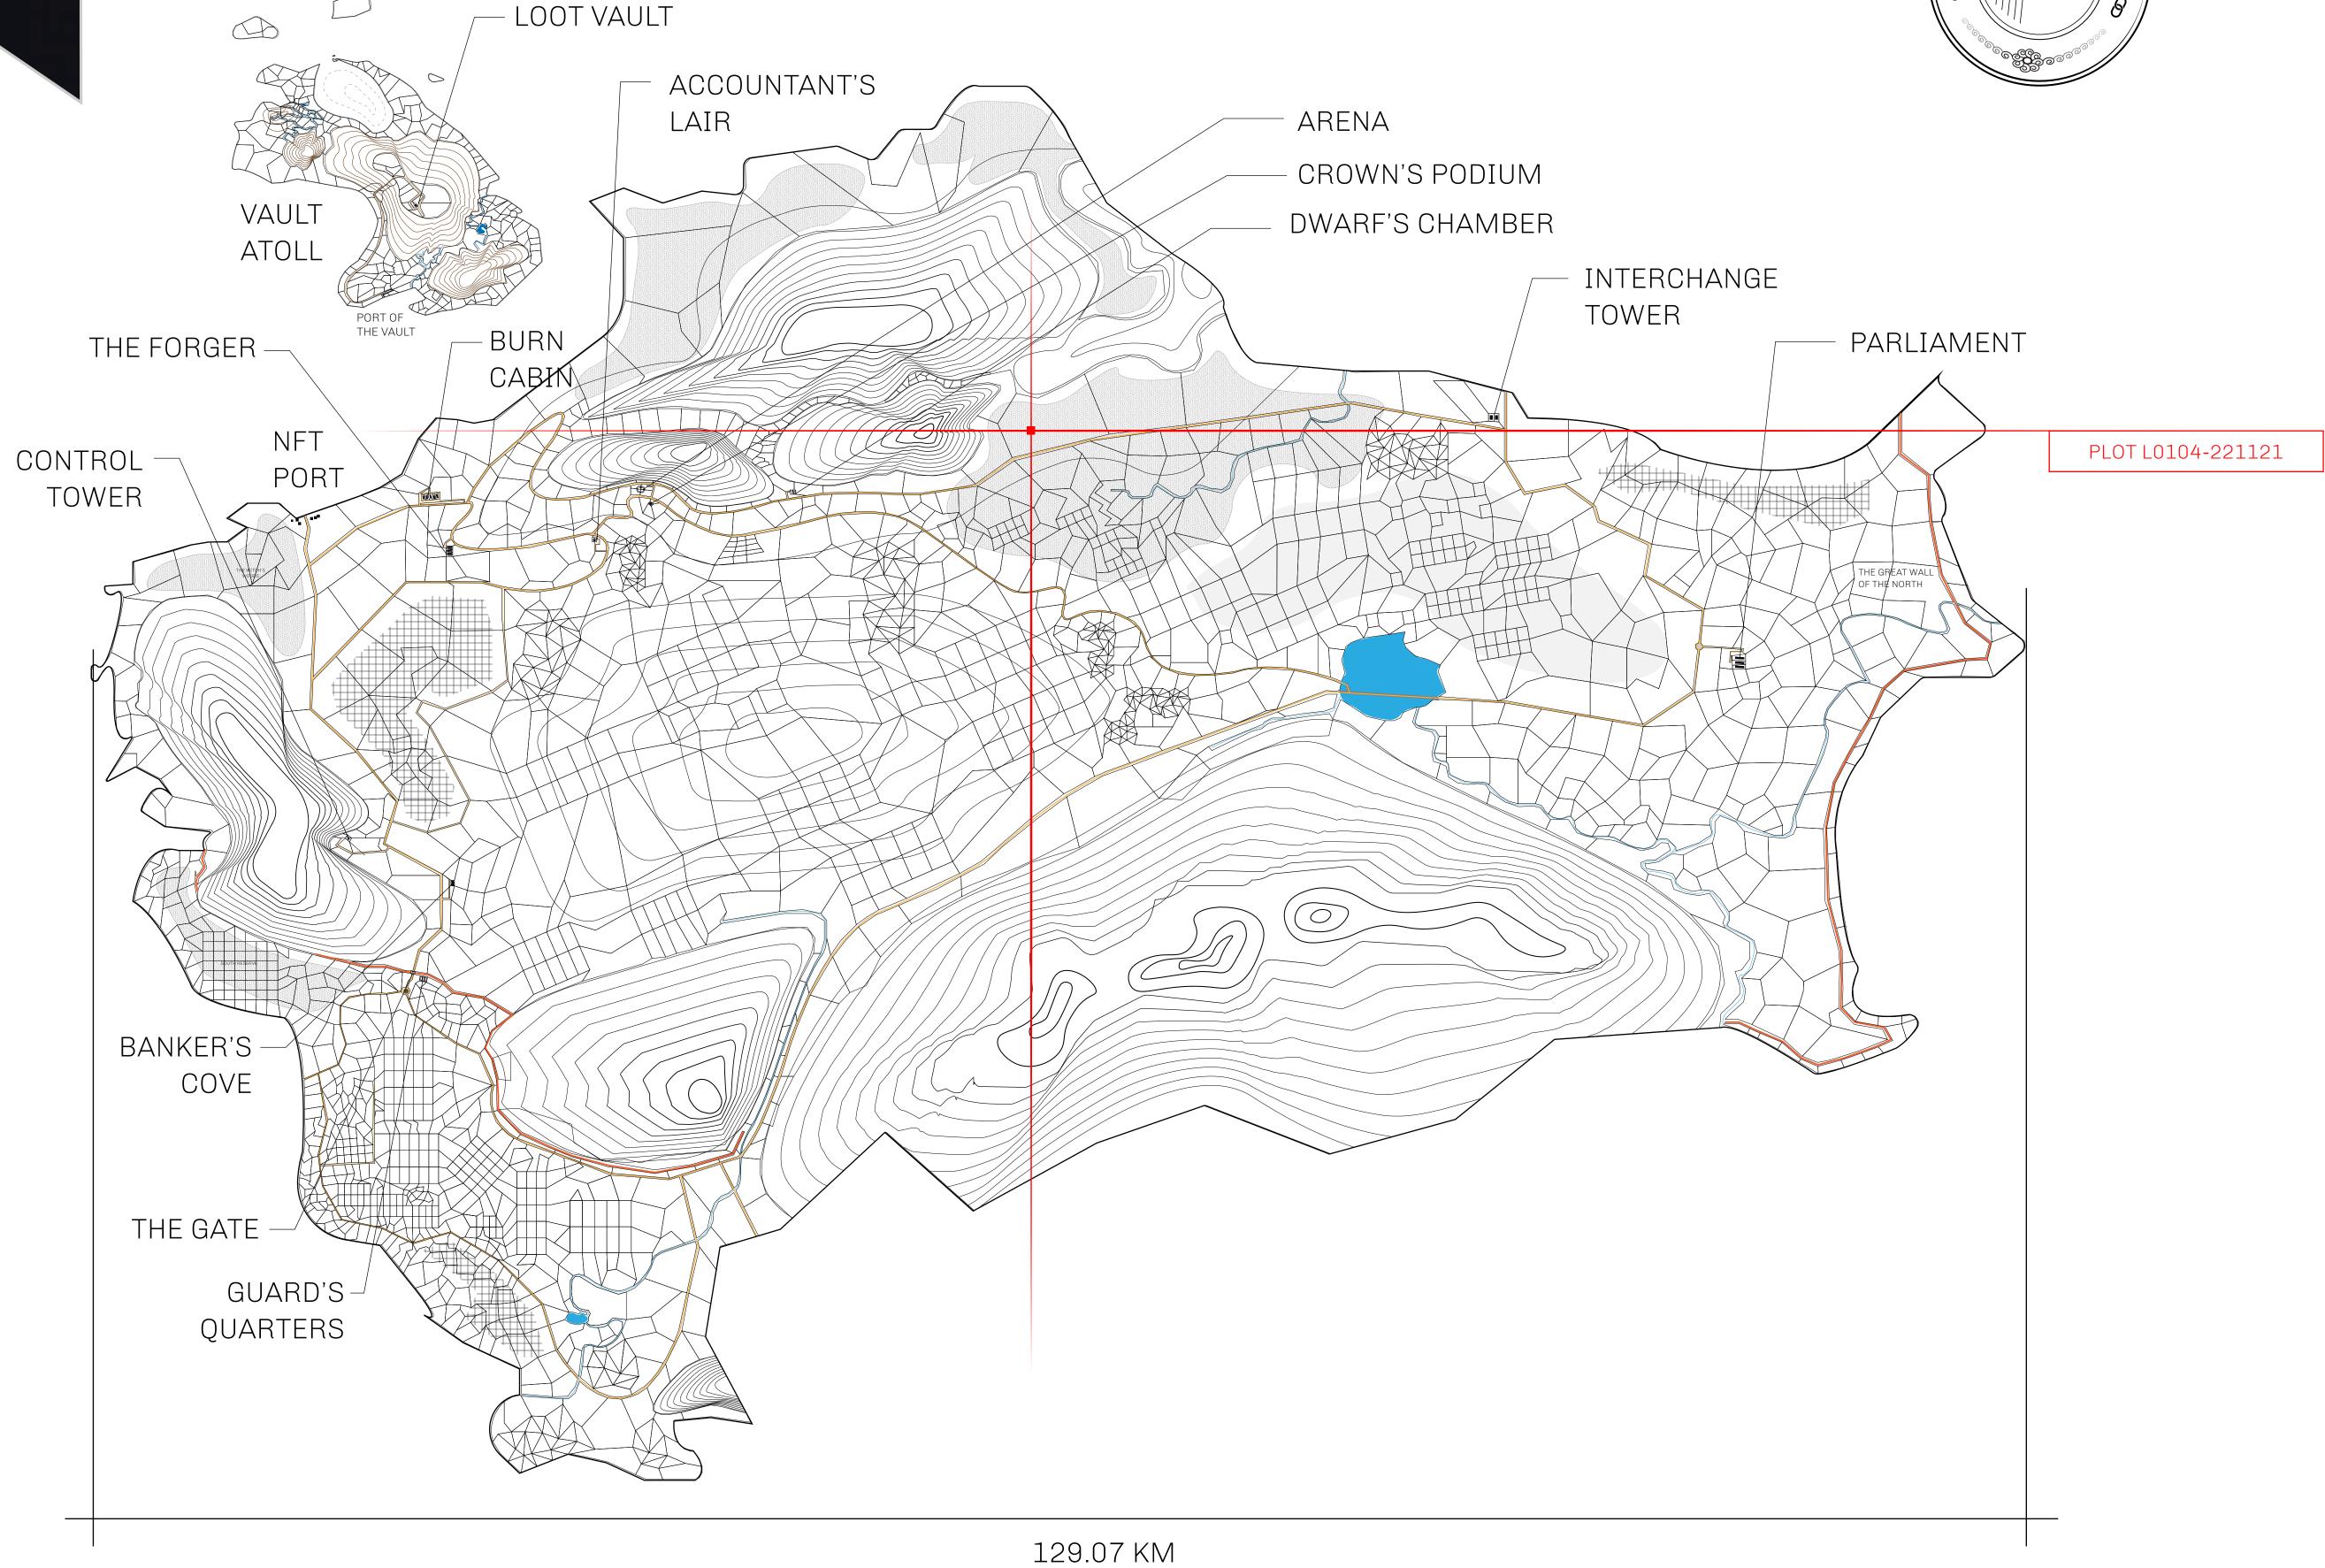

## **GEOGRAPHY**

COASTLINE 462.64 KM (287.47 MILES)

OCEAN, ROYAUME DE SATOSHI, X BY SL & TERRITORIO LTT ST BORDERS

HIGHEST POINT MOUNT ARES +8120 M

LOWEST POINT NFT PORT 0 M

PLOTS 2284 SCALE 1:50000

## H.M. LNFT Land Registry

TITLE NUMBER

L0104-221121

ADMINISTRATIVE AREA

THE GREAT EMPIRE

ISSUED 22 November 2021

SCALE 1/50000

OWNER ENTITLEMENT