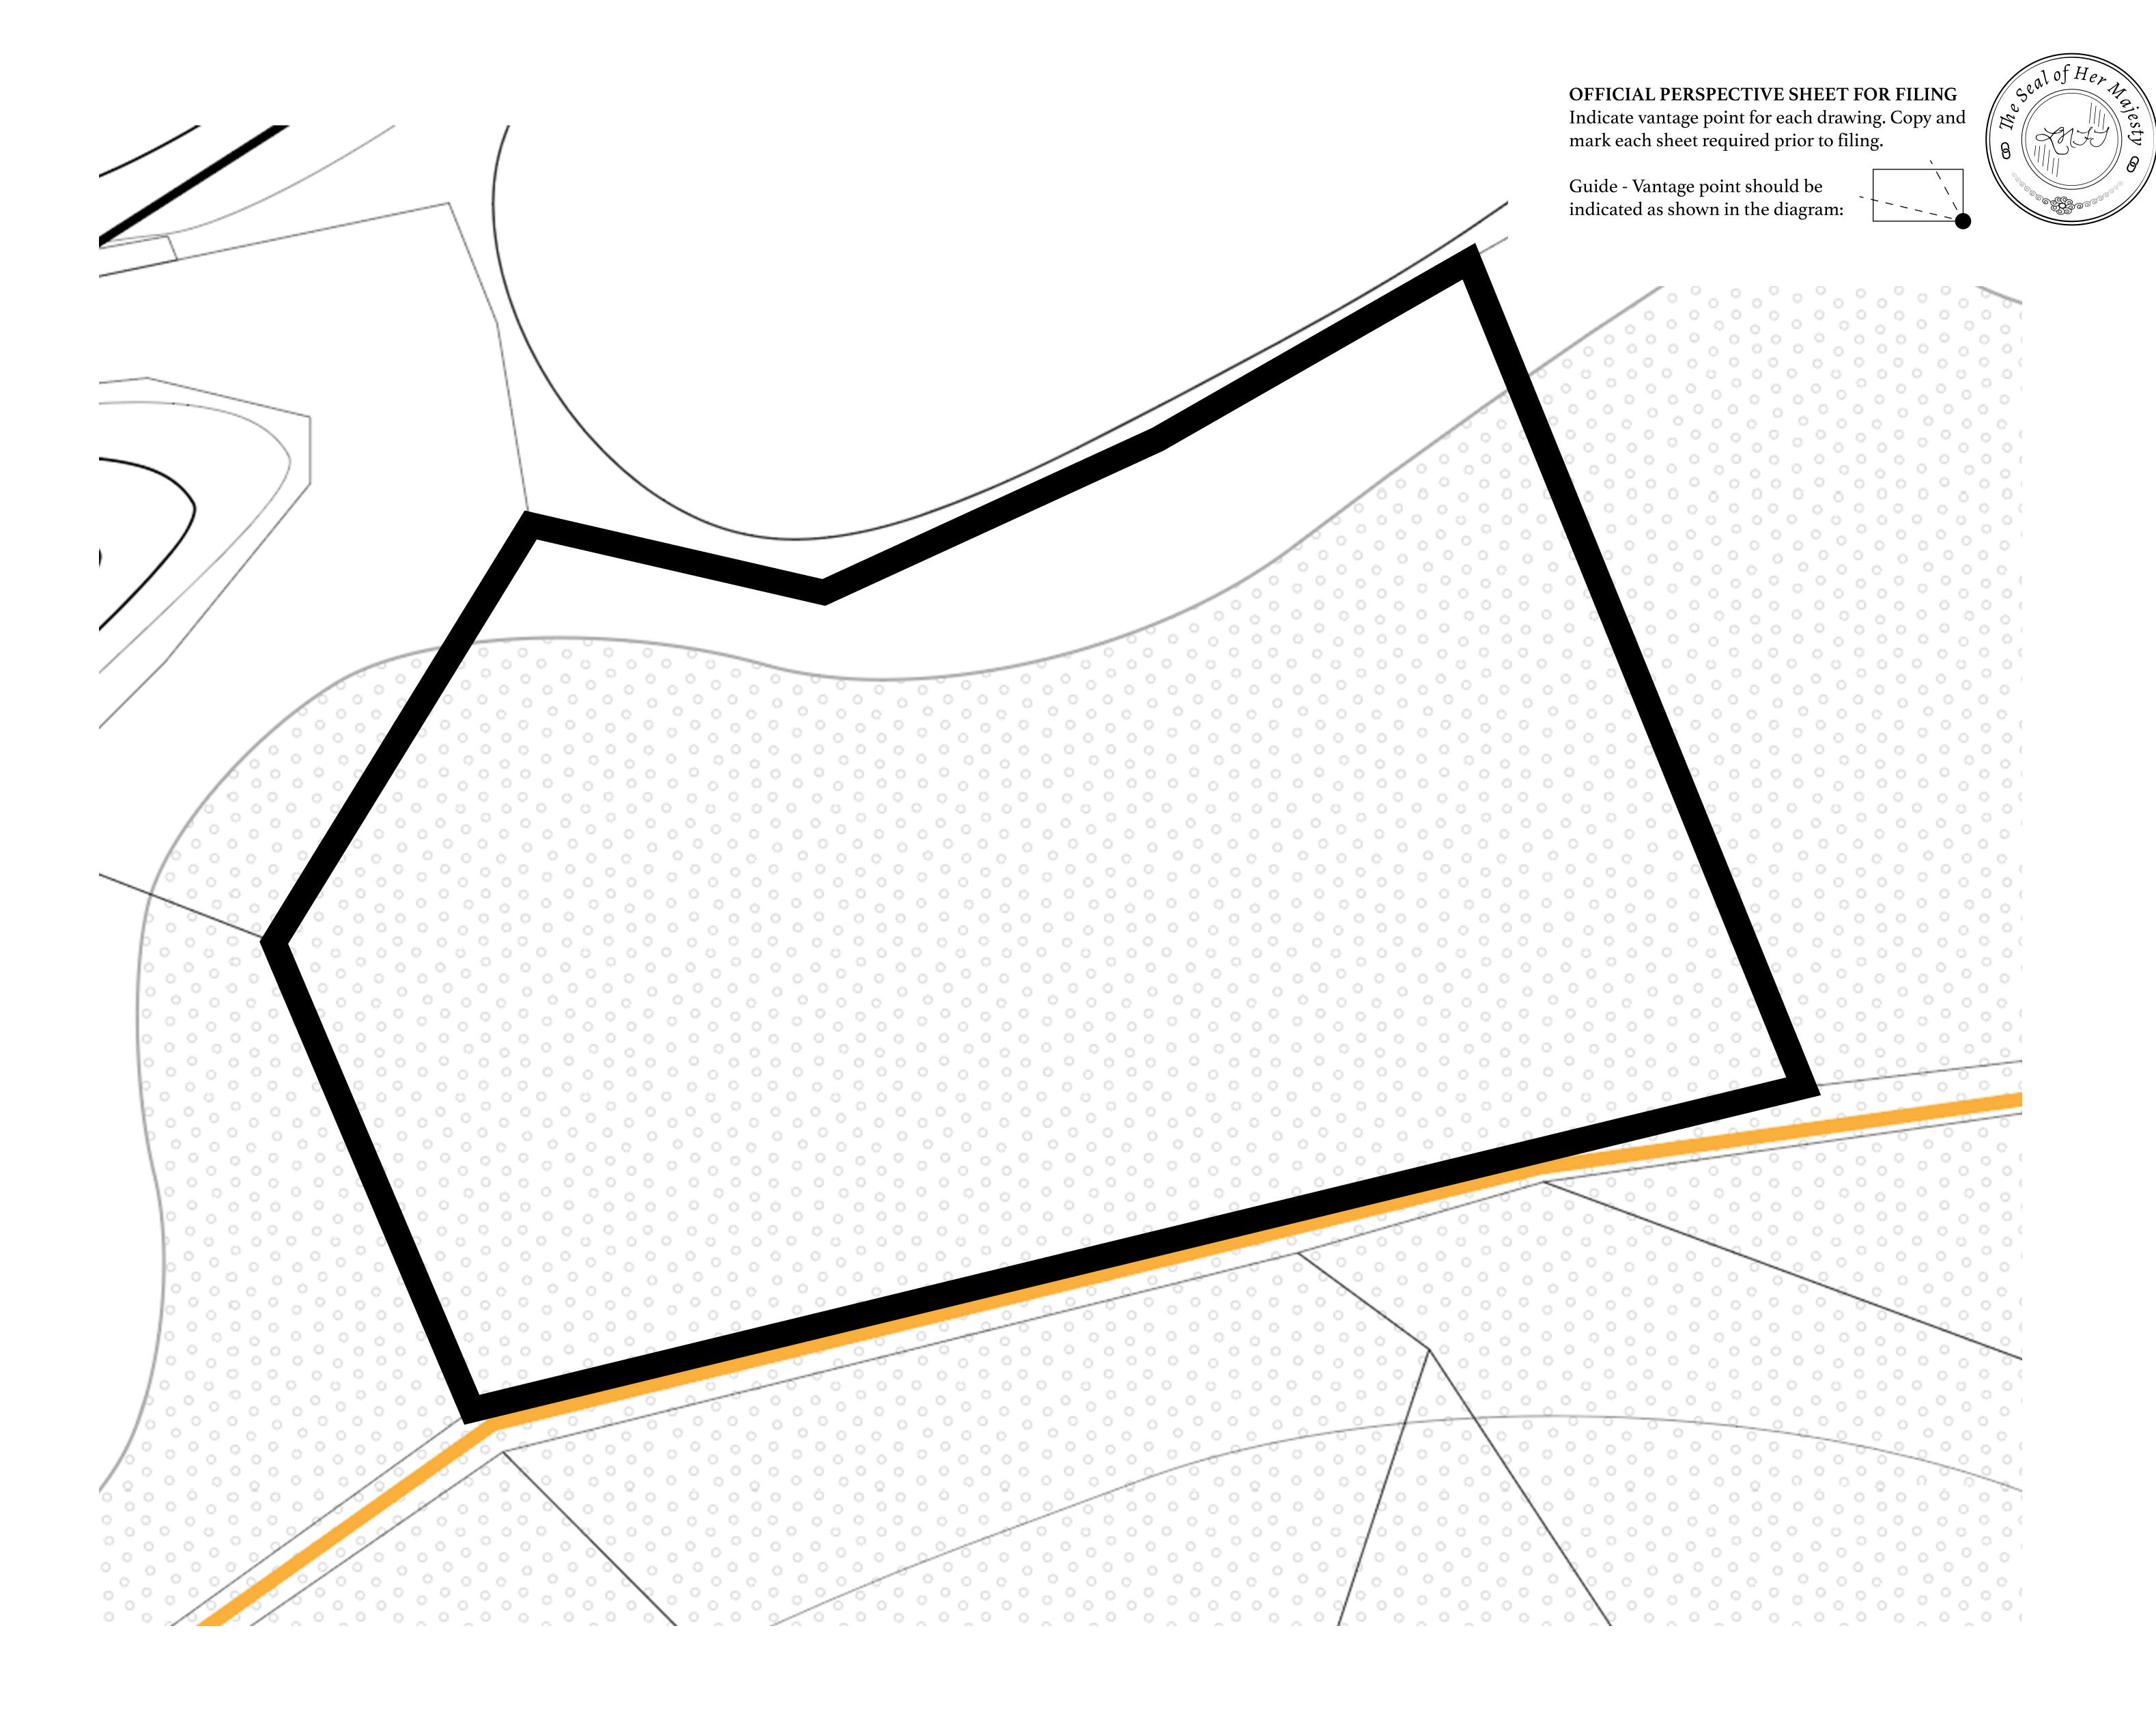

## H.M. LNFT Land Registry

TITLE NUMBER

L0104-221121

ADMINISTRATIVE AREA

THE GREAT EMPIRE

ISSUED 22 November 2021

SCALE 1/50000

OWNER ENTITLEMENT

Type W-GE: Share of 0.3% of all BUN sales based on number of NFT Stories minted (rewarded in Credits); Mint 4 NFT Stories