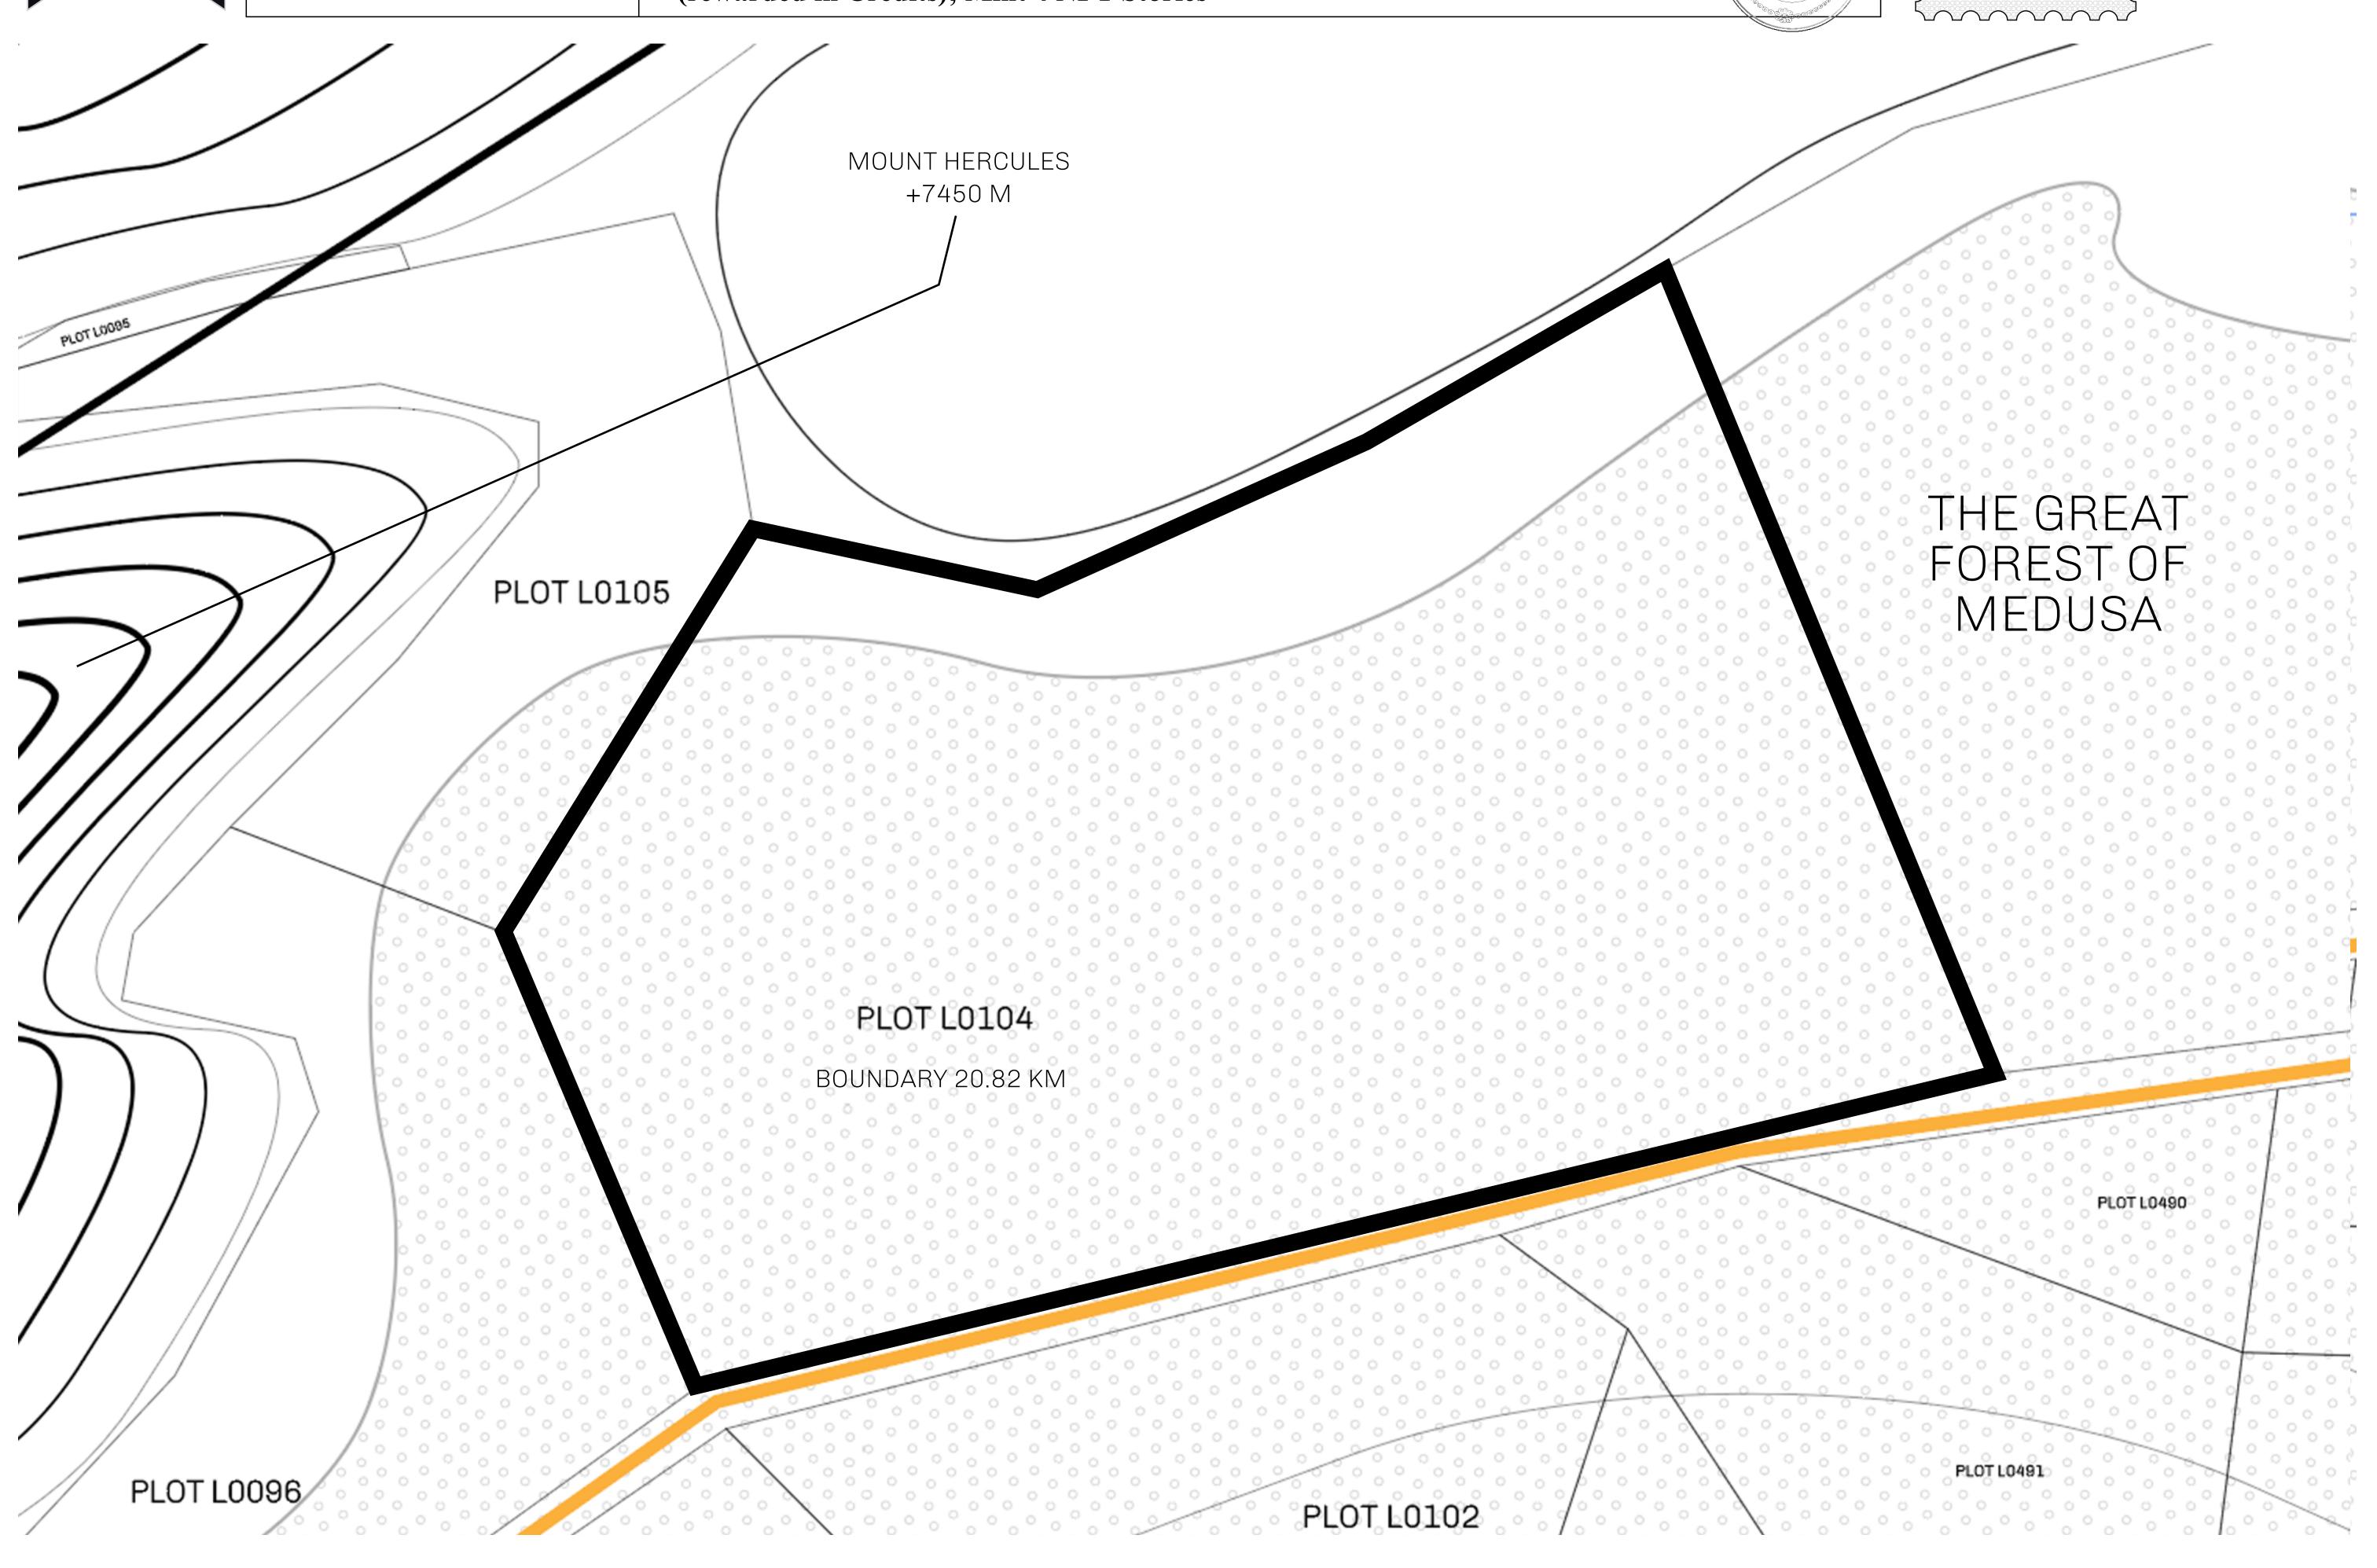

## **GEOGRAPHY**

COASTLINE 462.64 KM (287.47 MILES)

OCEAN, ROYAUME DE SATOSHI, X BY SL & TERRITORIO LTT ST BORDERS

HIGHEST POINT MOUNT ARES +8120 M

LOWEST POINT NFT PORT 0 M

PLOTS 2284 SCALE 1:50000

## H.M. LNFT Land Registry

TITLE NUMBER

L0104-221121

ADMINISTRATIVE AREA

THE GREAT EMPIRE

ISSUED 22 November 2021

SCALE 1/50000

OWNER ENTITLEMENT

Type W-GE: Share of 0.3% of all BUN sales based on number of NFT Stories minted (rewarded in Credits); Mint 4 NFT Stories