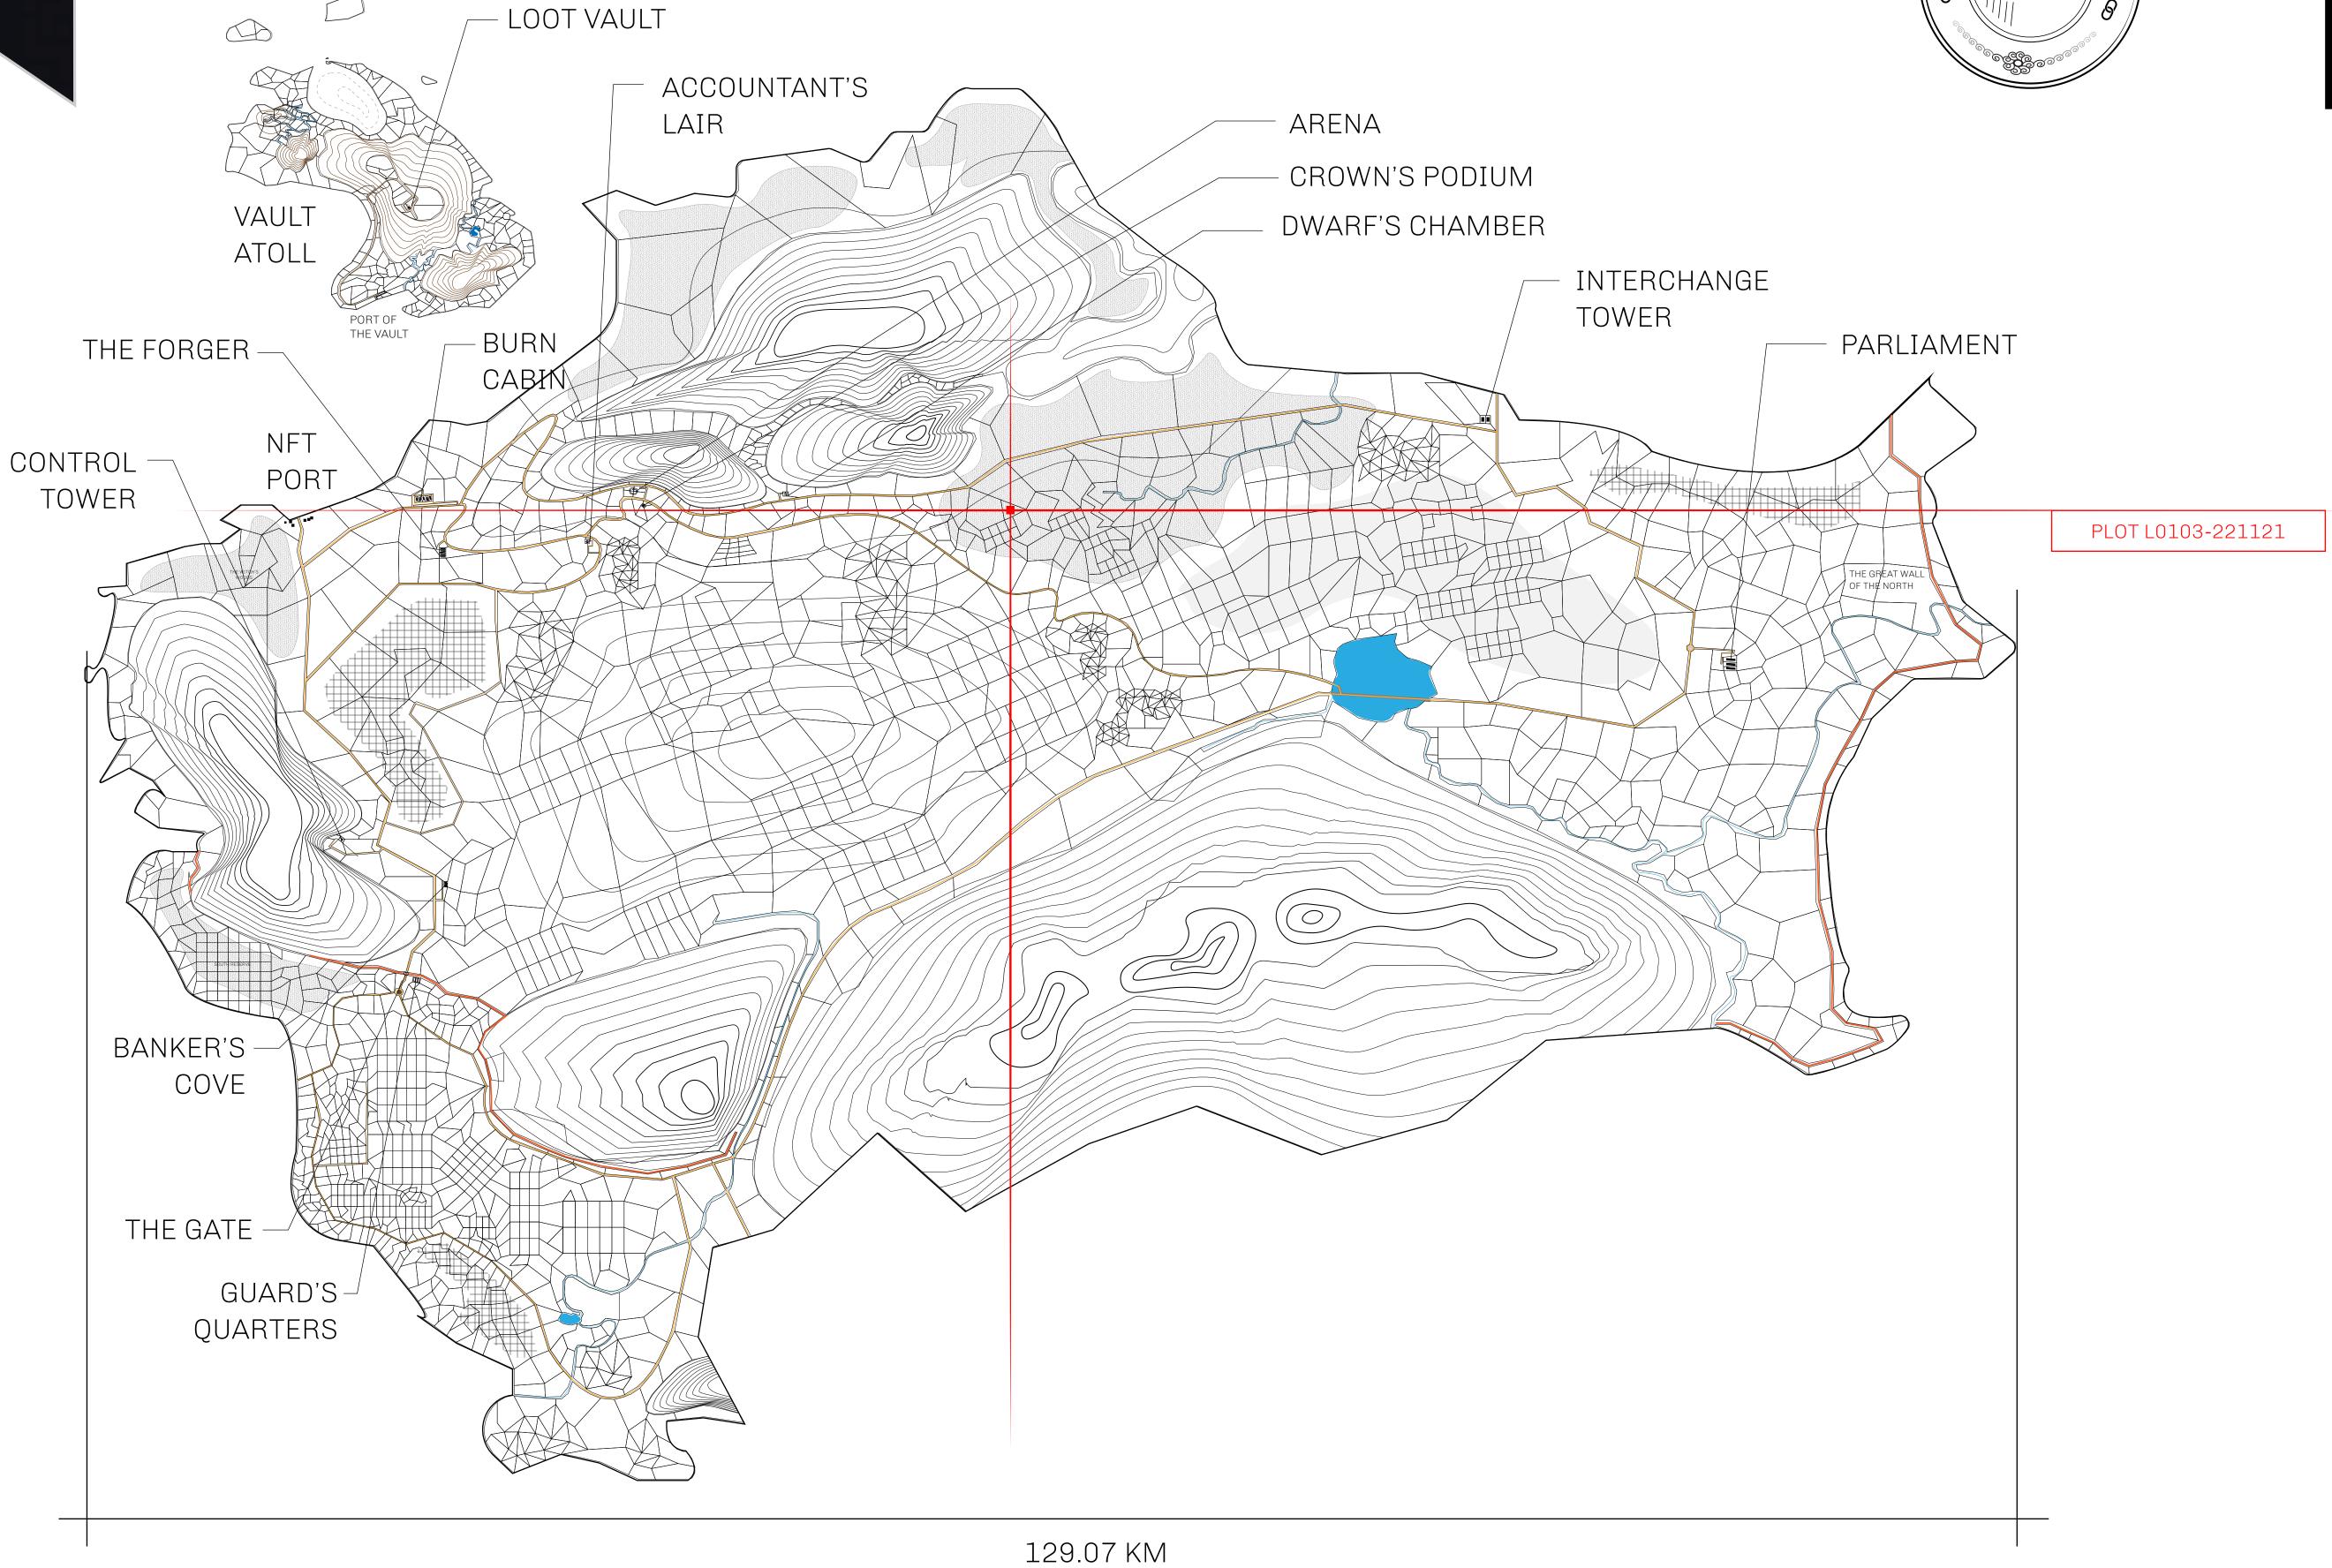

## HER MAJESTY'S GATED WORLD

As an economic and ruling powerhouse, the Great Empire controls the issuance and trade of BUN, LTT, and USDC reward credits. Decisions by its sitting parliamentarians affect Loot NFT World. Following the last war, border controls are tight and only invitees can enter. Each Sunday, all eyes focus on the Arena and the Crown's Podium, where battle-bidding auctions rage. The battle pit is not for the fainthearted and strategy plays a crucial role in winning.

## GEOGRAPHY

COASTLINE 462.64 KM (287.47 MILES)

BORDERS OCEAN, ROYAUME DE SATOSHI, X BY SL & TERRITORIO LTT ST

HIGHEST POINT MOUNT ARES +8120 M

LOWEST POINT NFT PORT 0 M

PLOTS 2284 SCALE 1:50000

## H.M. LNFT Land Registry

L0103-221121

TITLE NUMBER

ADMINISTRATIVE AREA

THE GREAT EMPIRE

ISSUED **22 November 2021** 

SCALE 1/50000

OWNER ENTITLEMENT