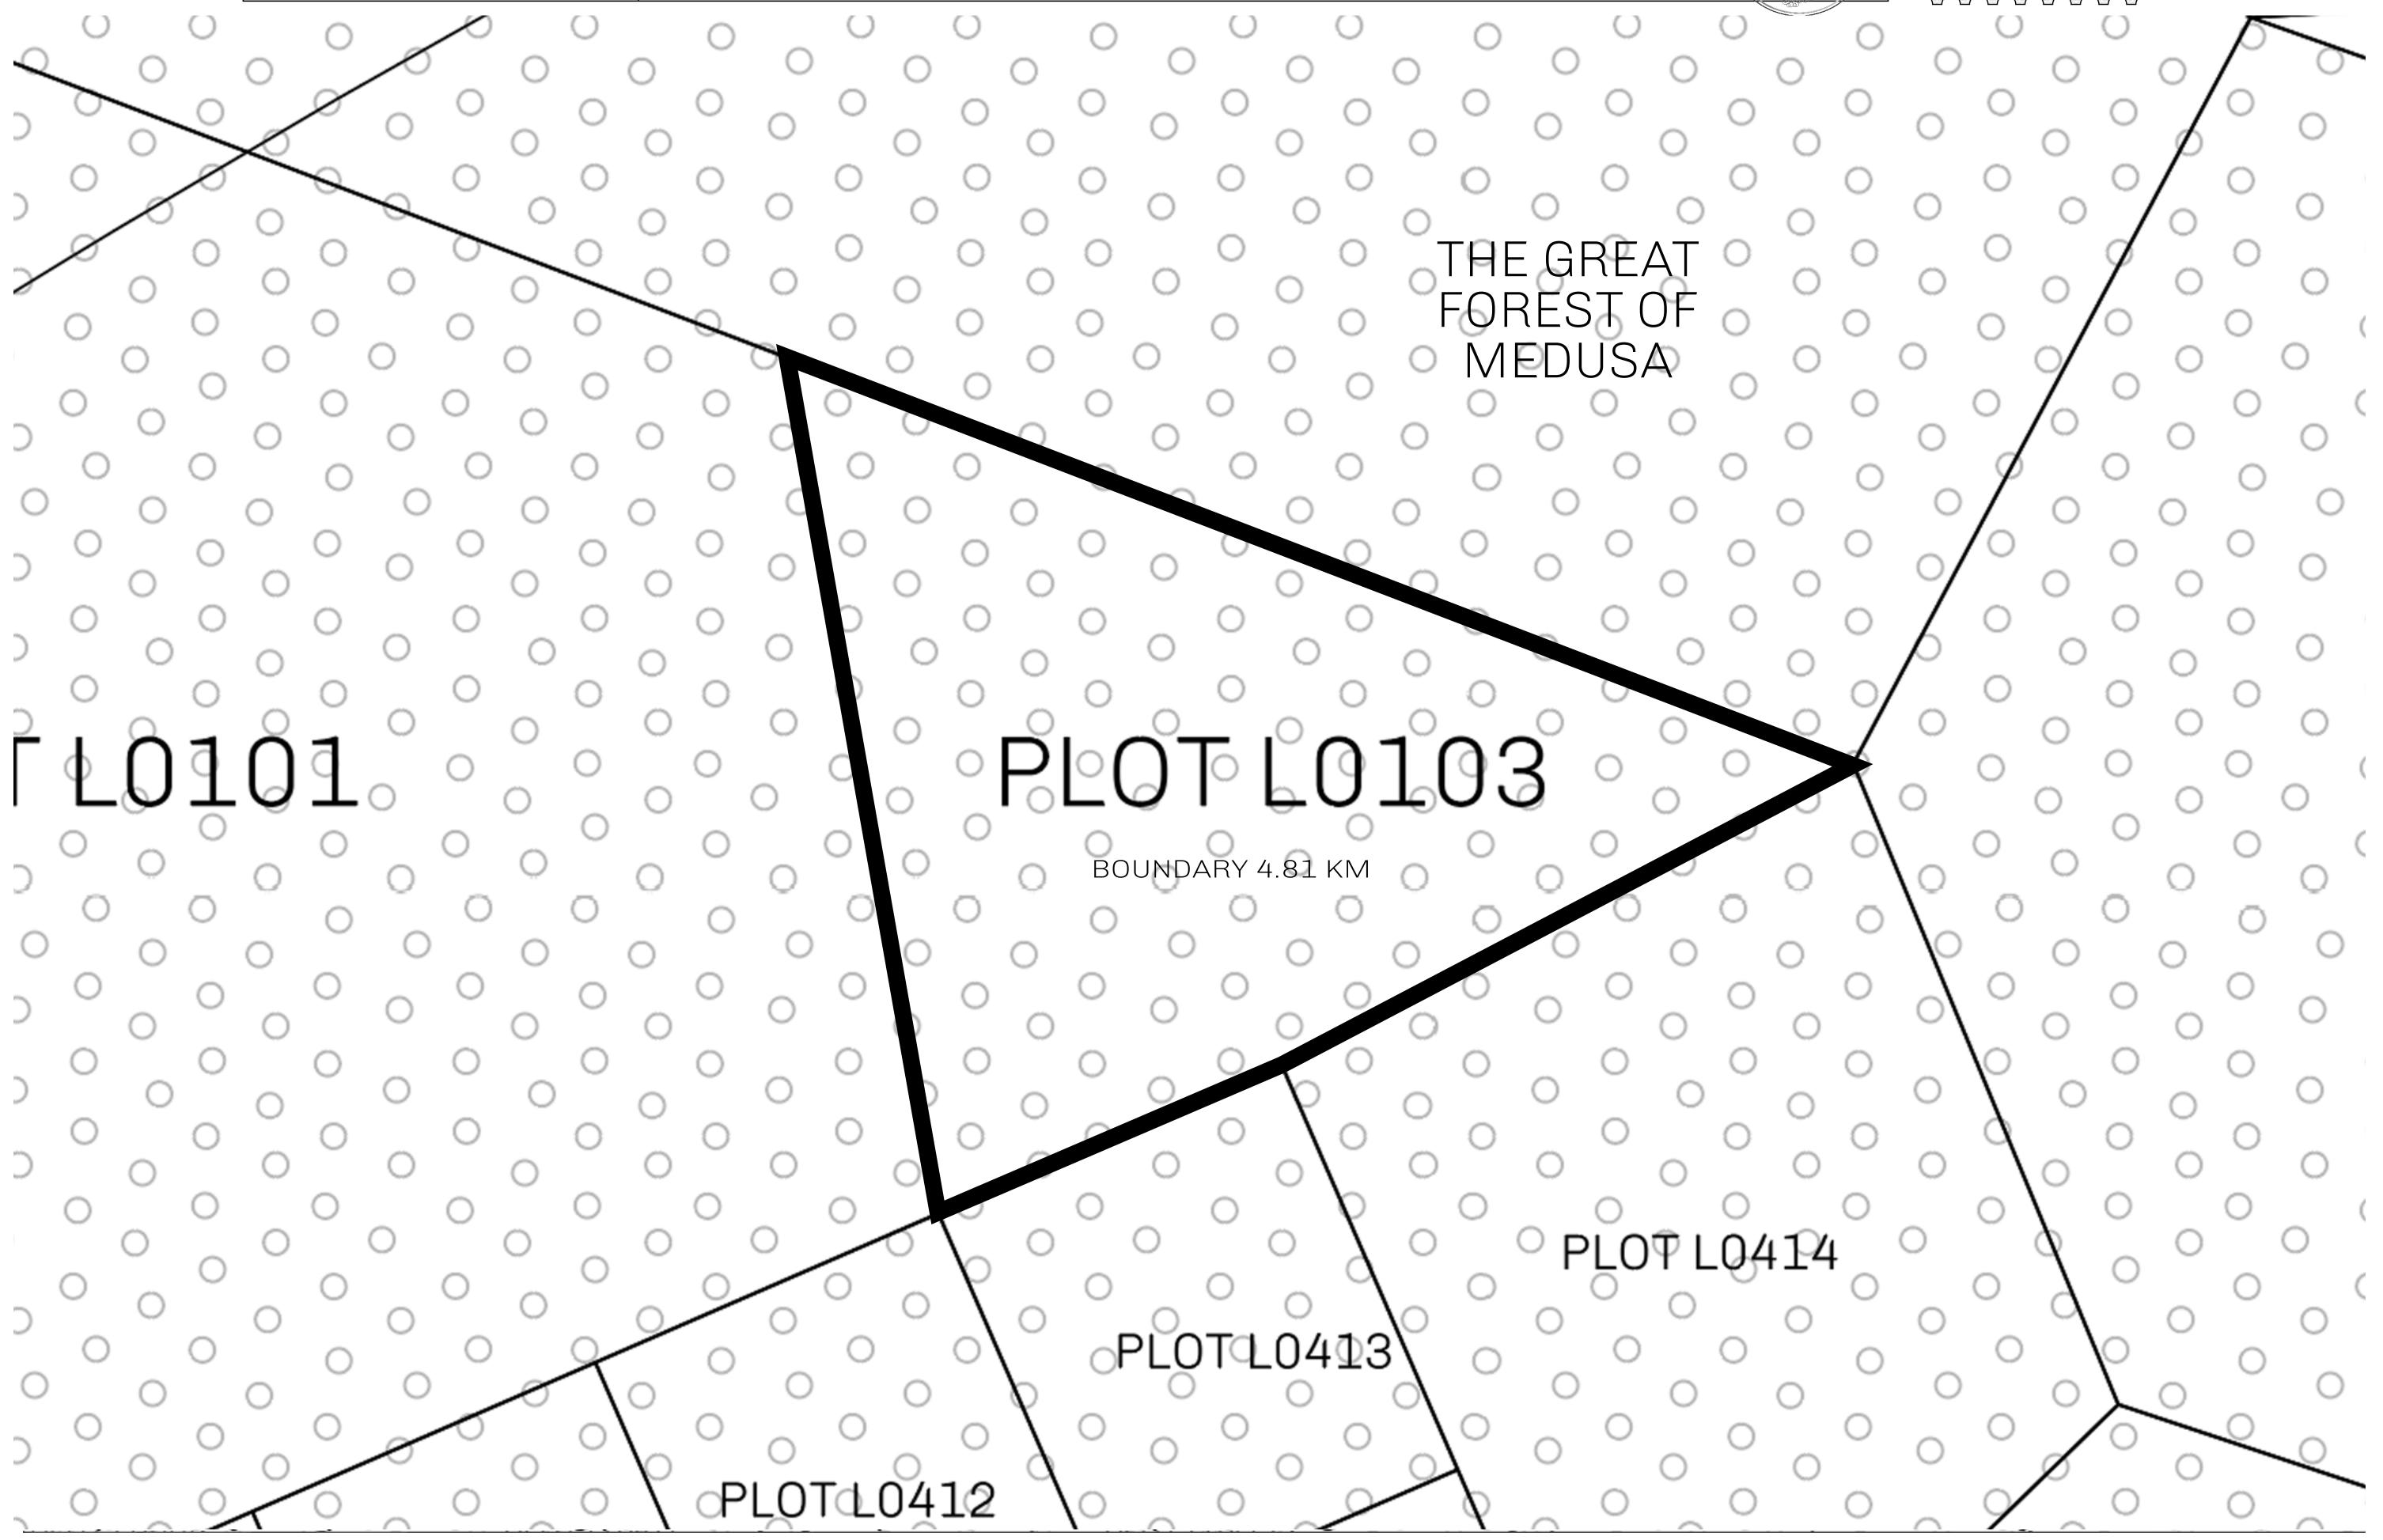

## H.M. LNFT Land Registry

L0103-221121

TITLE NUMBER

ADMINISTRATIVE AREA

THE GREAT EMPIRE

ISSUED **22 November 2021** 

SCALE 1/50000

OWNER ENTITLEMENT

Type W-GE: Share of 0.3% of all BUN sales based on number of NFT Stories minted

(rewarded in Credits); Mint 4 NFT Stories