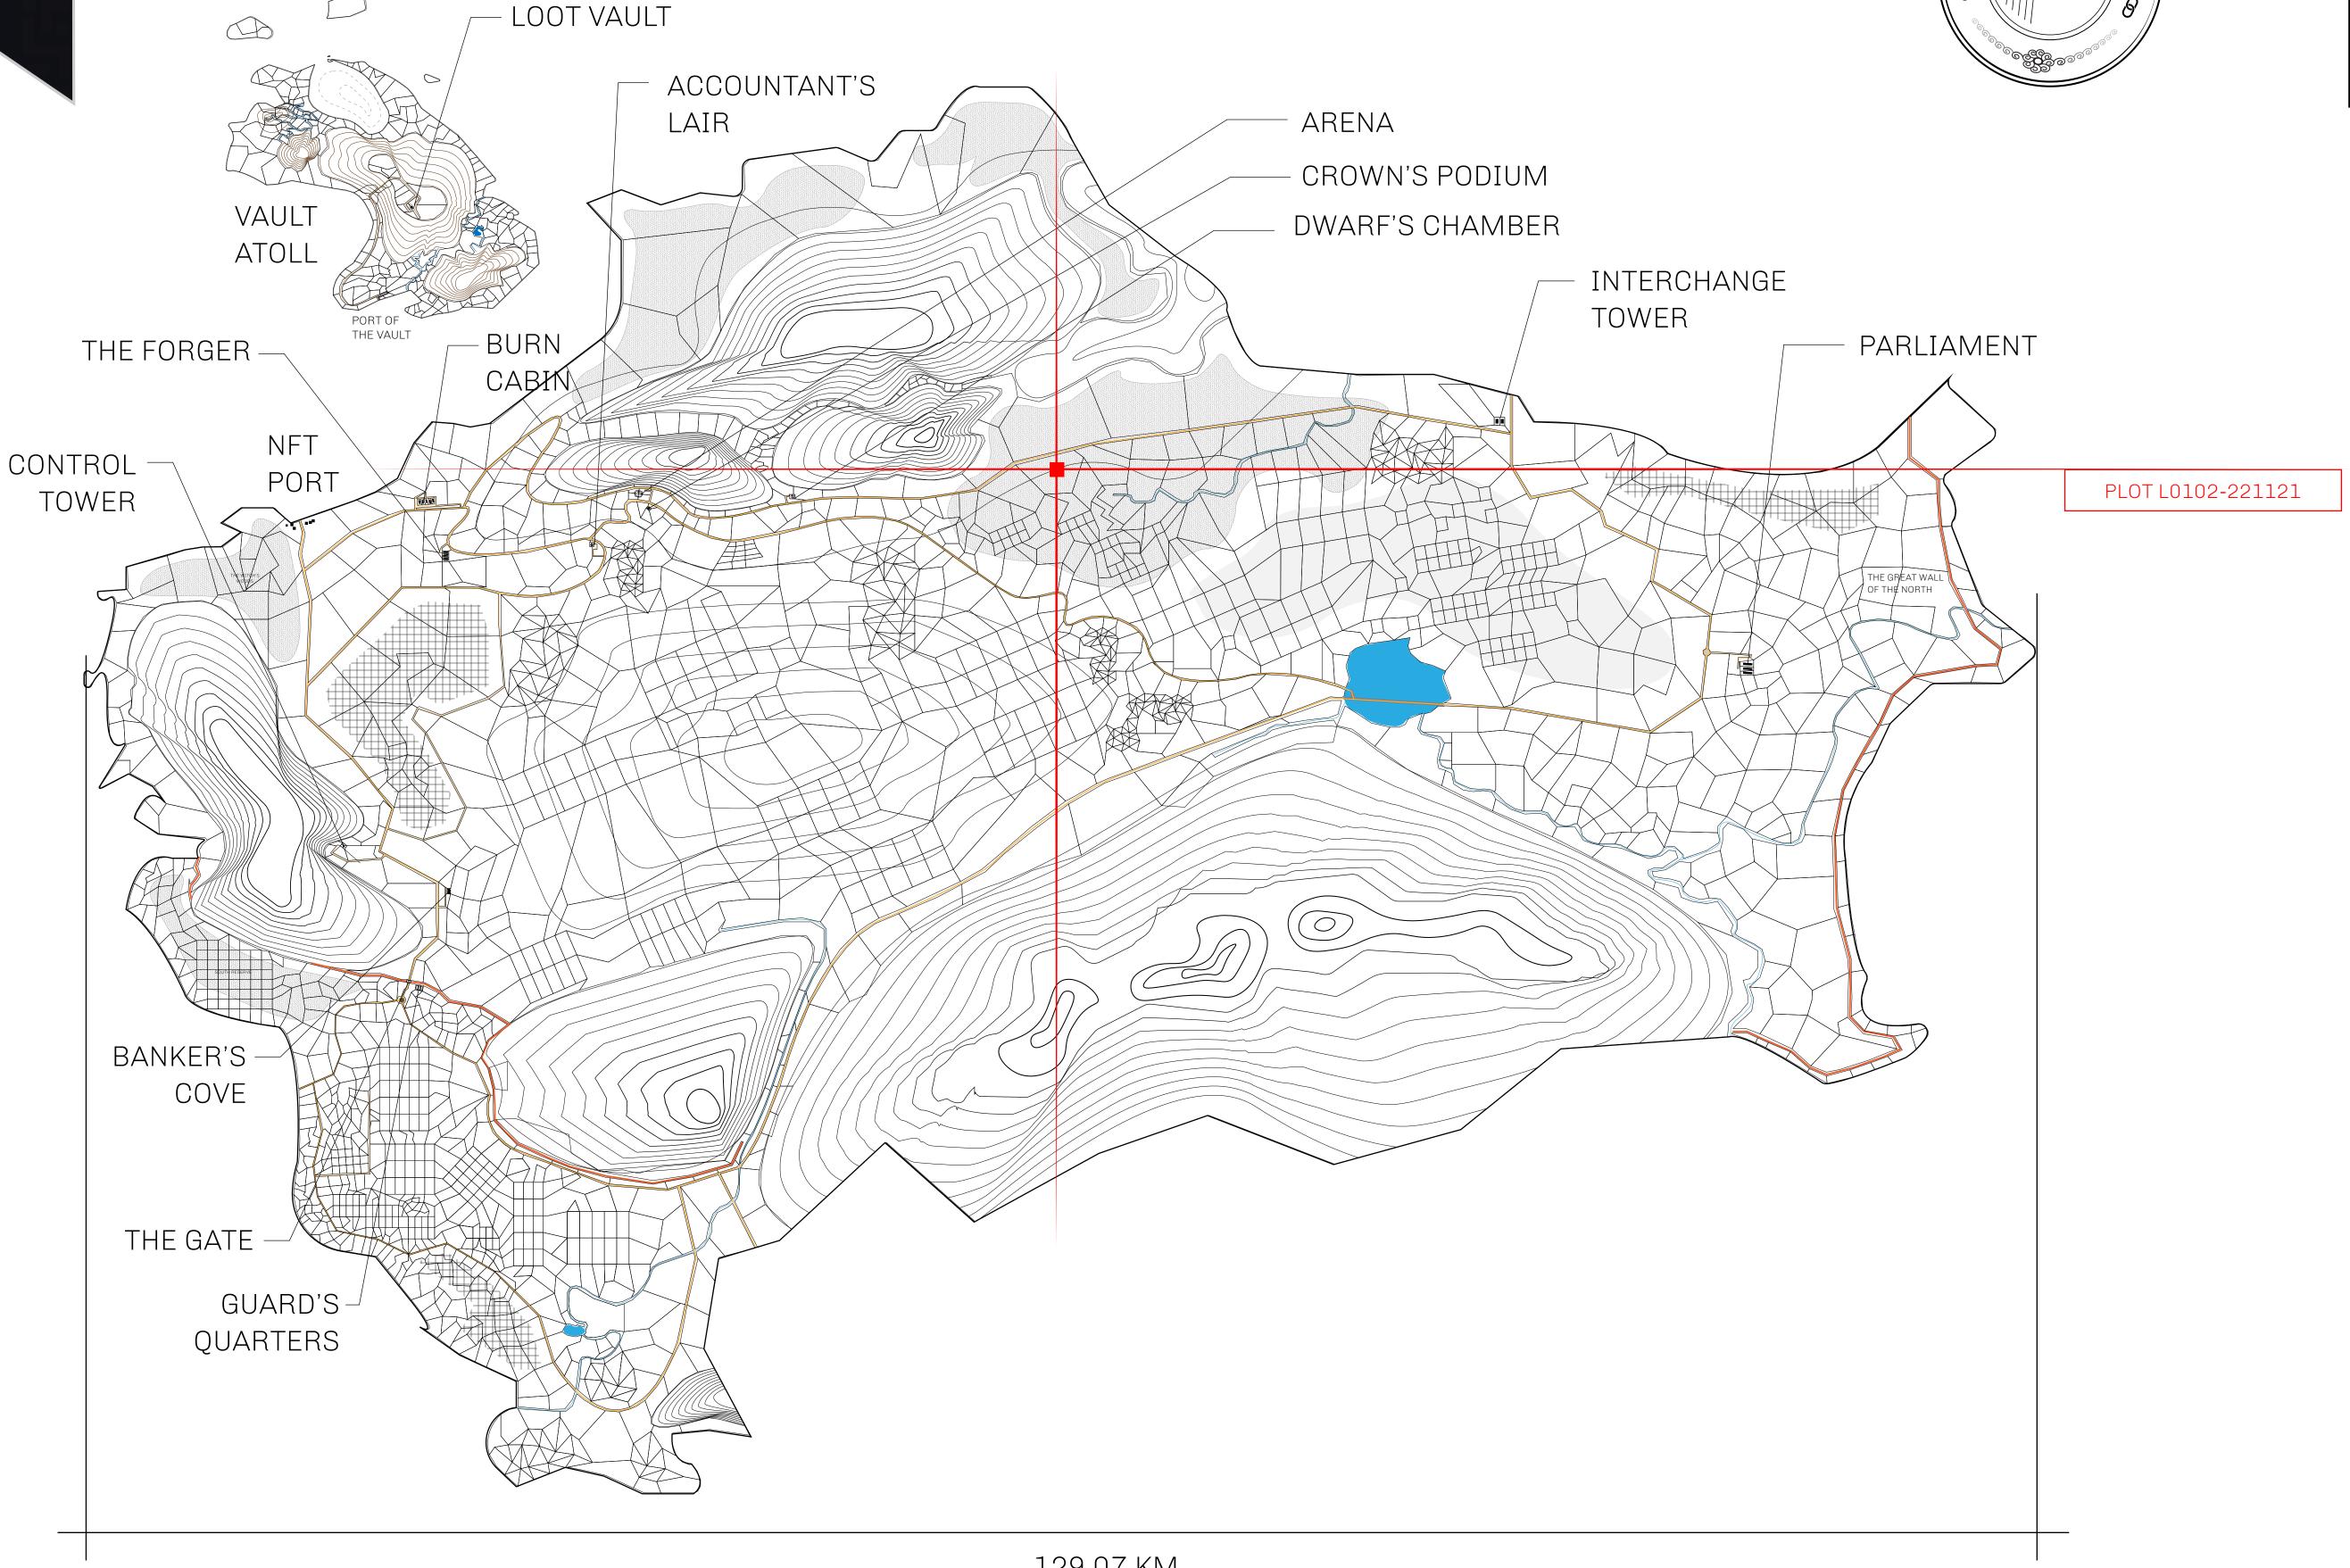

## HER MAJESTY'S GATED WORLD

As an economic and ruling powerhouse, the Great Empire controls the issuance and trade of BUN, LTT, and USDC reward credits. Decisions by its sitting parliamentarians affect Loot NFT World. Following the last war, border controls are tight and only invitees can enter. Each Sunday, all eyes focus on the Arena and the Crown's Podium, where battle-bidding auctions rage. The battle pit is not for the fainthearted and strategy plays a crucial role in winning.

## GEOGRAPHY

COASTLINE 462.64 KM (287.47 MILES)

OCEAN, ROYAUME DE SATOSHI, X BY SL & TERRITORIO LTT ST BORDERS

HIGHEST POINT MOUNT ARES +8120 M

LOWEST POINT NFT PORT 0 M

PLOTS 2284 SCALE 1:50000