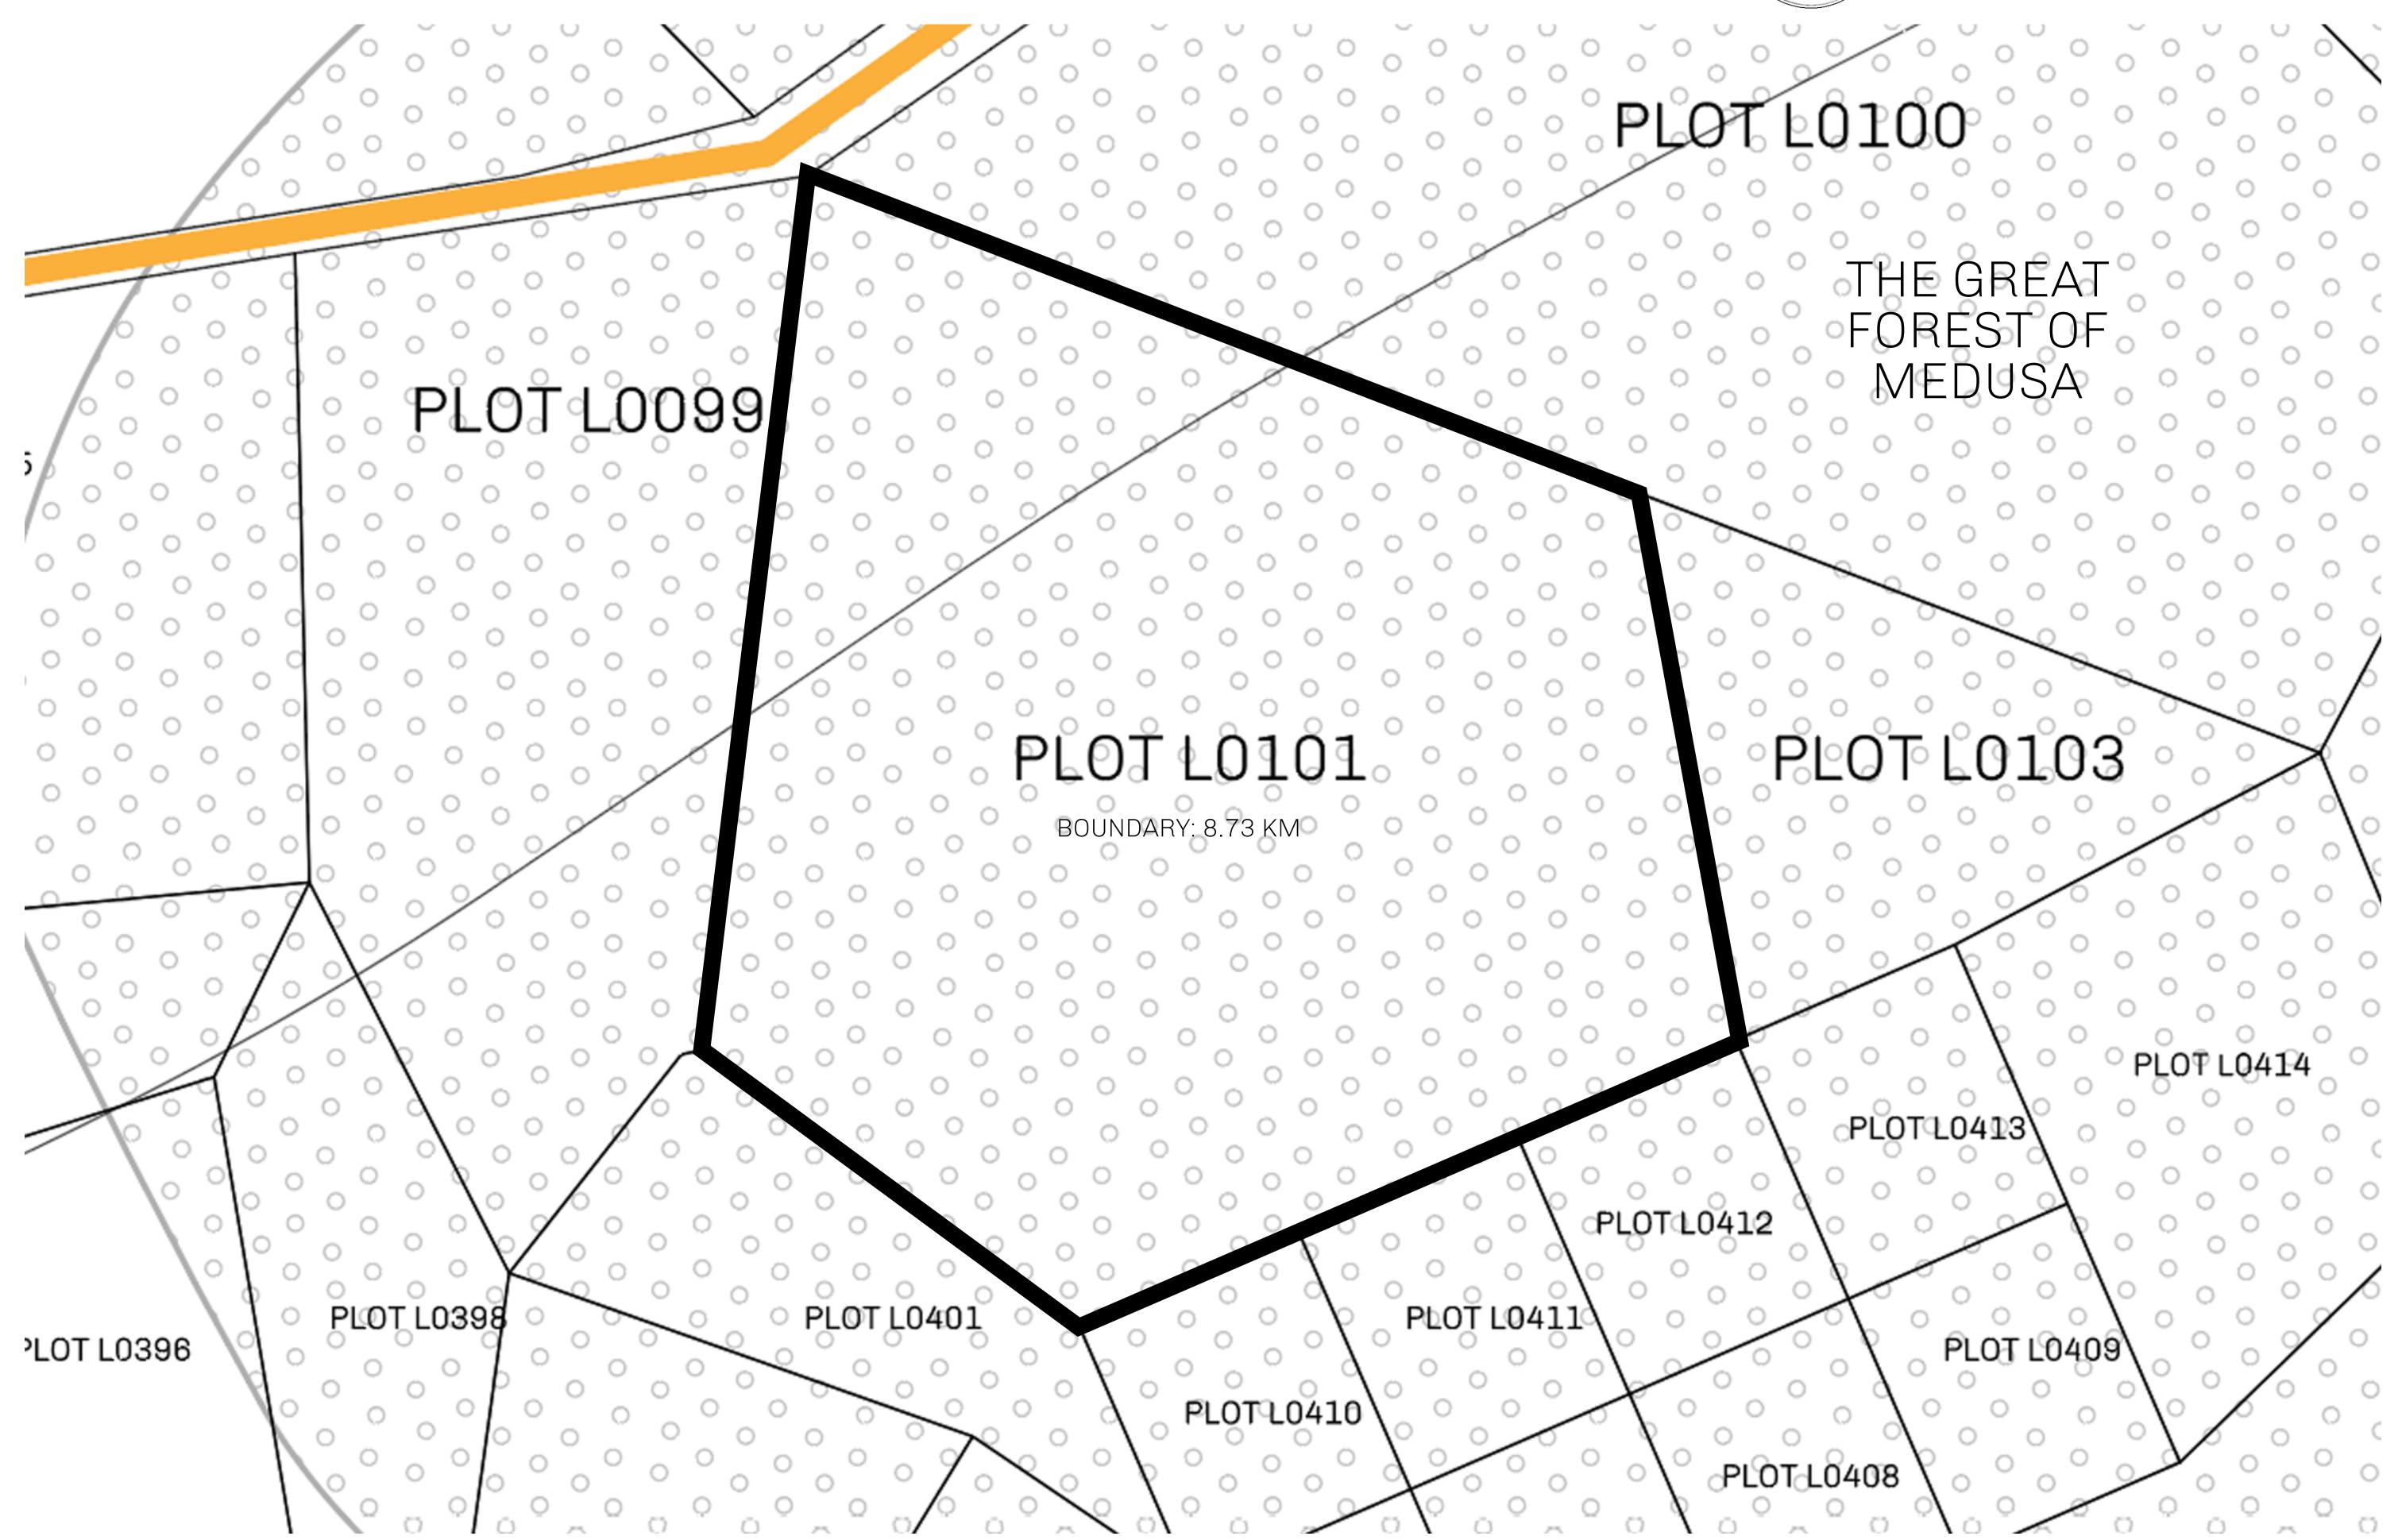

## H.M. LNFT Land Registry

L0101-221121

TITLE NUMBER

**22 November 2021** 

SCALE 1/50000

OWNER ENTITLEMENT

ADMINISTRATIVE AREA

Type W-GE: Share of 0.3% of all BUN sales based on number of NFT Stories minted

ISSUED

(rewarded in Credits); Mint 4 NFT Stories

THE GREAT EMPIRE