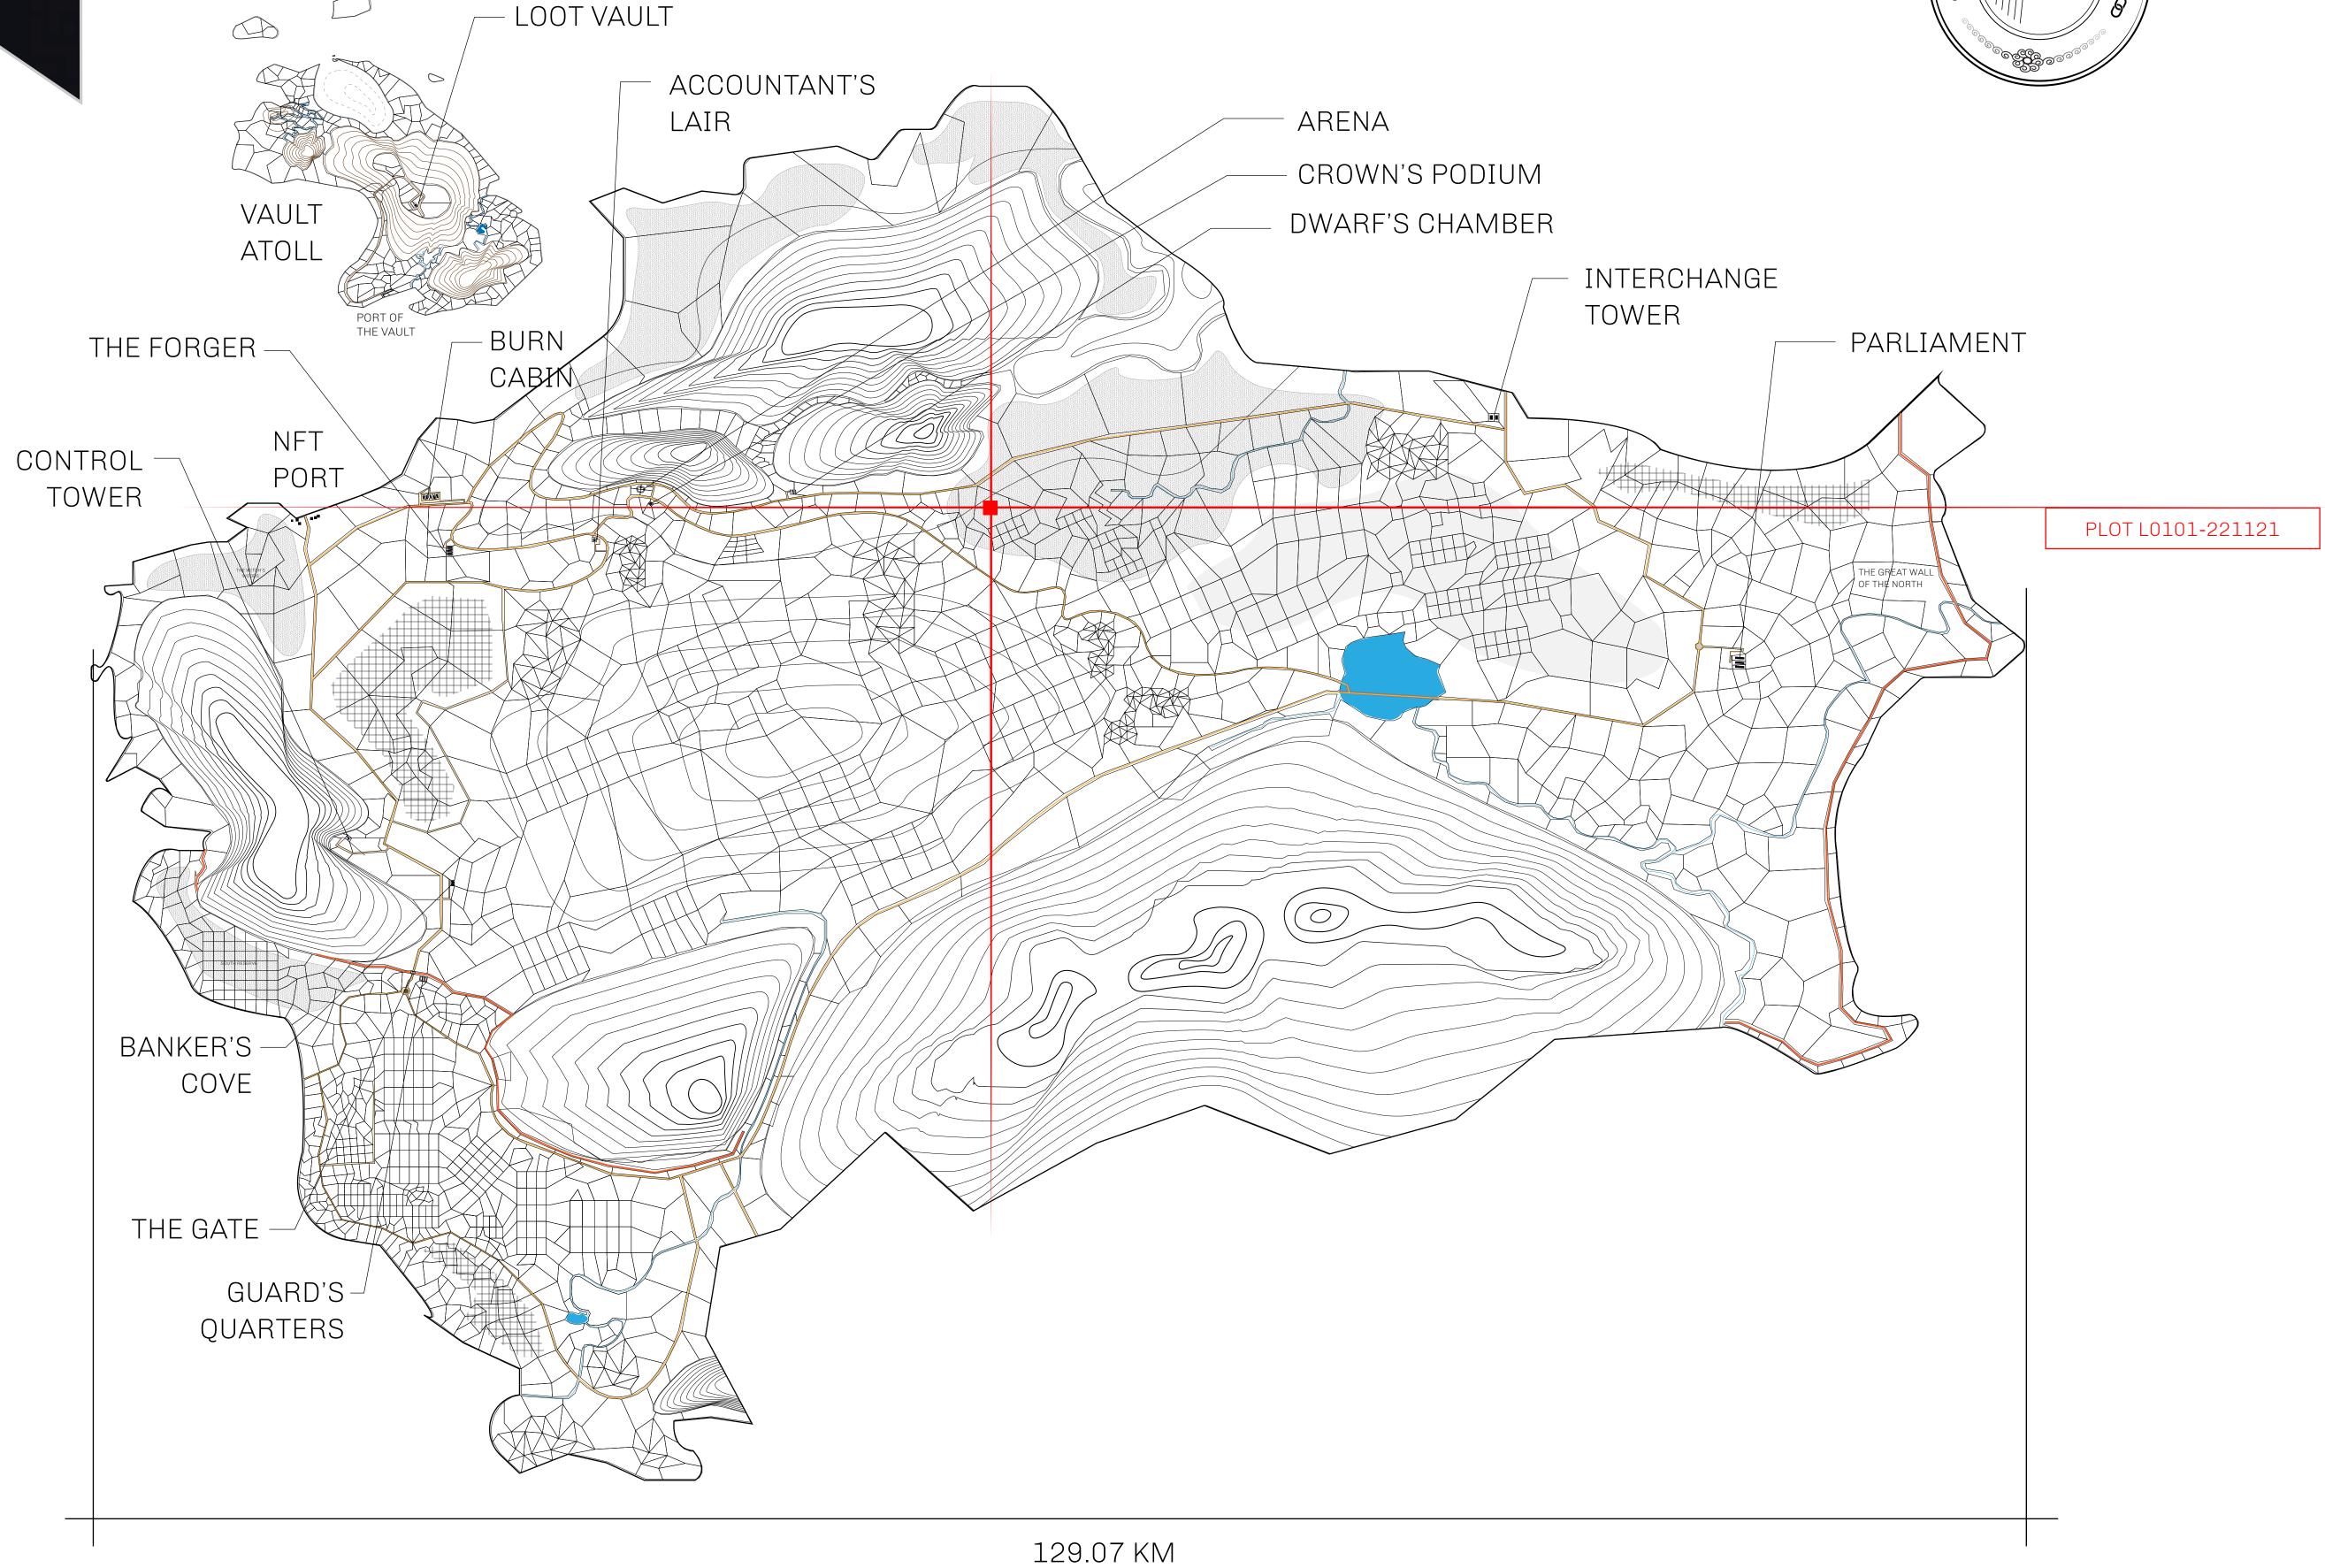

## HER MAJESTY'S GATED WORLD

As an economic and ruling powerhouse, the Great Empire controls the issuance and trade of BUN, LTT, and USDC reward credits. Decisions by its sitting parliamentarians affect Loot NFT World. Following the last war, border controls are tight and only invitees can enter. Each Sunday, all eyes focus on the Arena and the Crown's Podium, where battle-bidding auctions rage. The battle pit is not for the fainthearted and strategy plays a crucial role in winning.

## **GEOGRAPHY**

COASTLINE 462.64 KM (287.47 MILES)

OCEAN, ROYAUME DE SATOSHI, X BY SL & TERRITORIO LTT ST BORDERS

HIGHEST POINT MOUNT ARES +8120 M

LOWEST POINT NFT PORT 0 M

PLOTS 2284 SCALE 1:50000