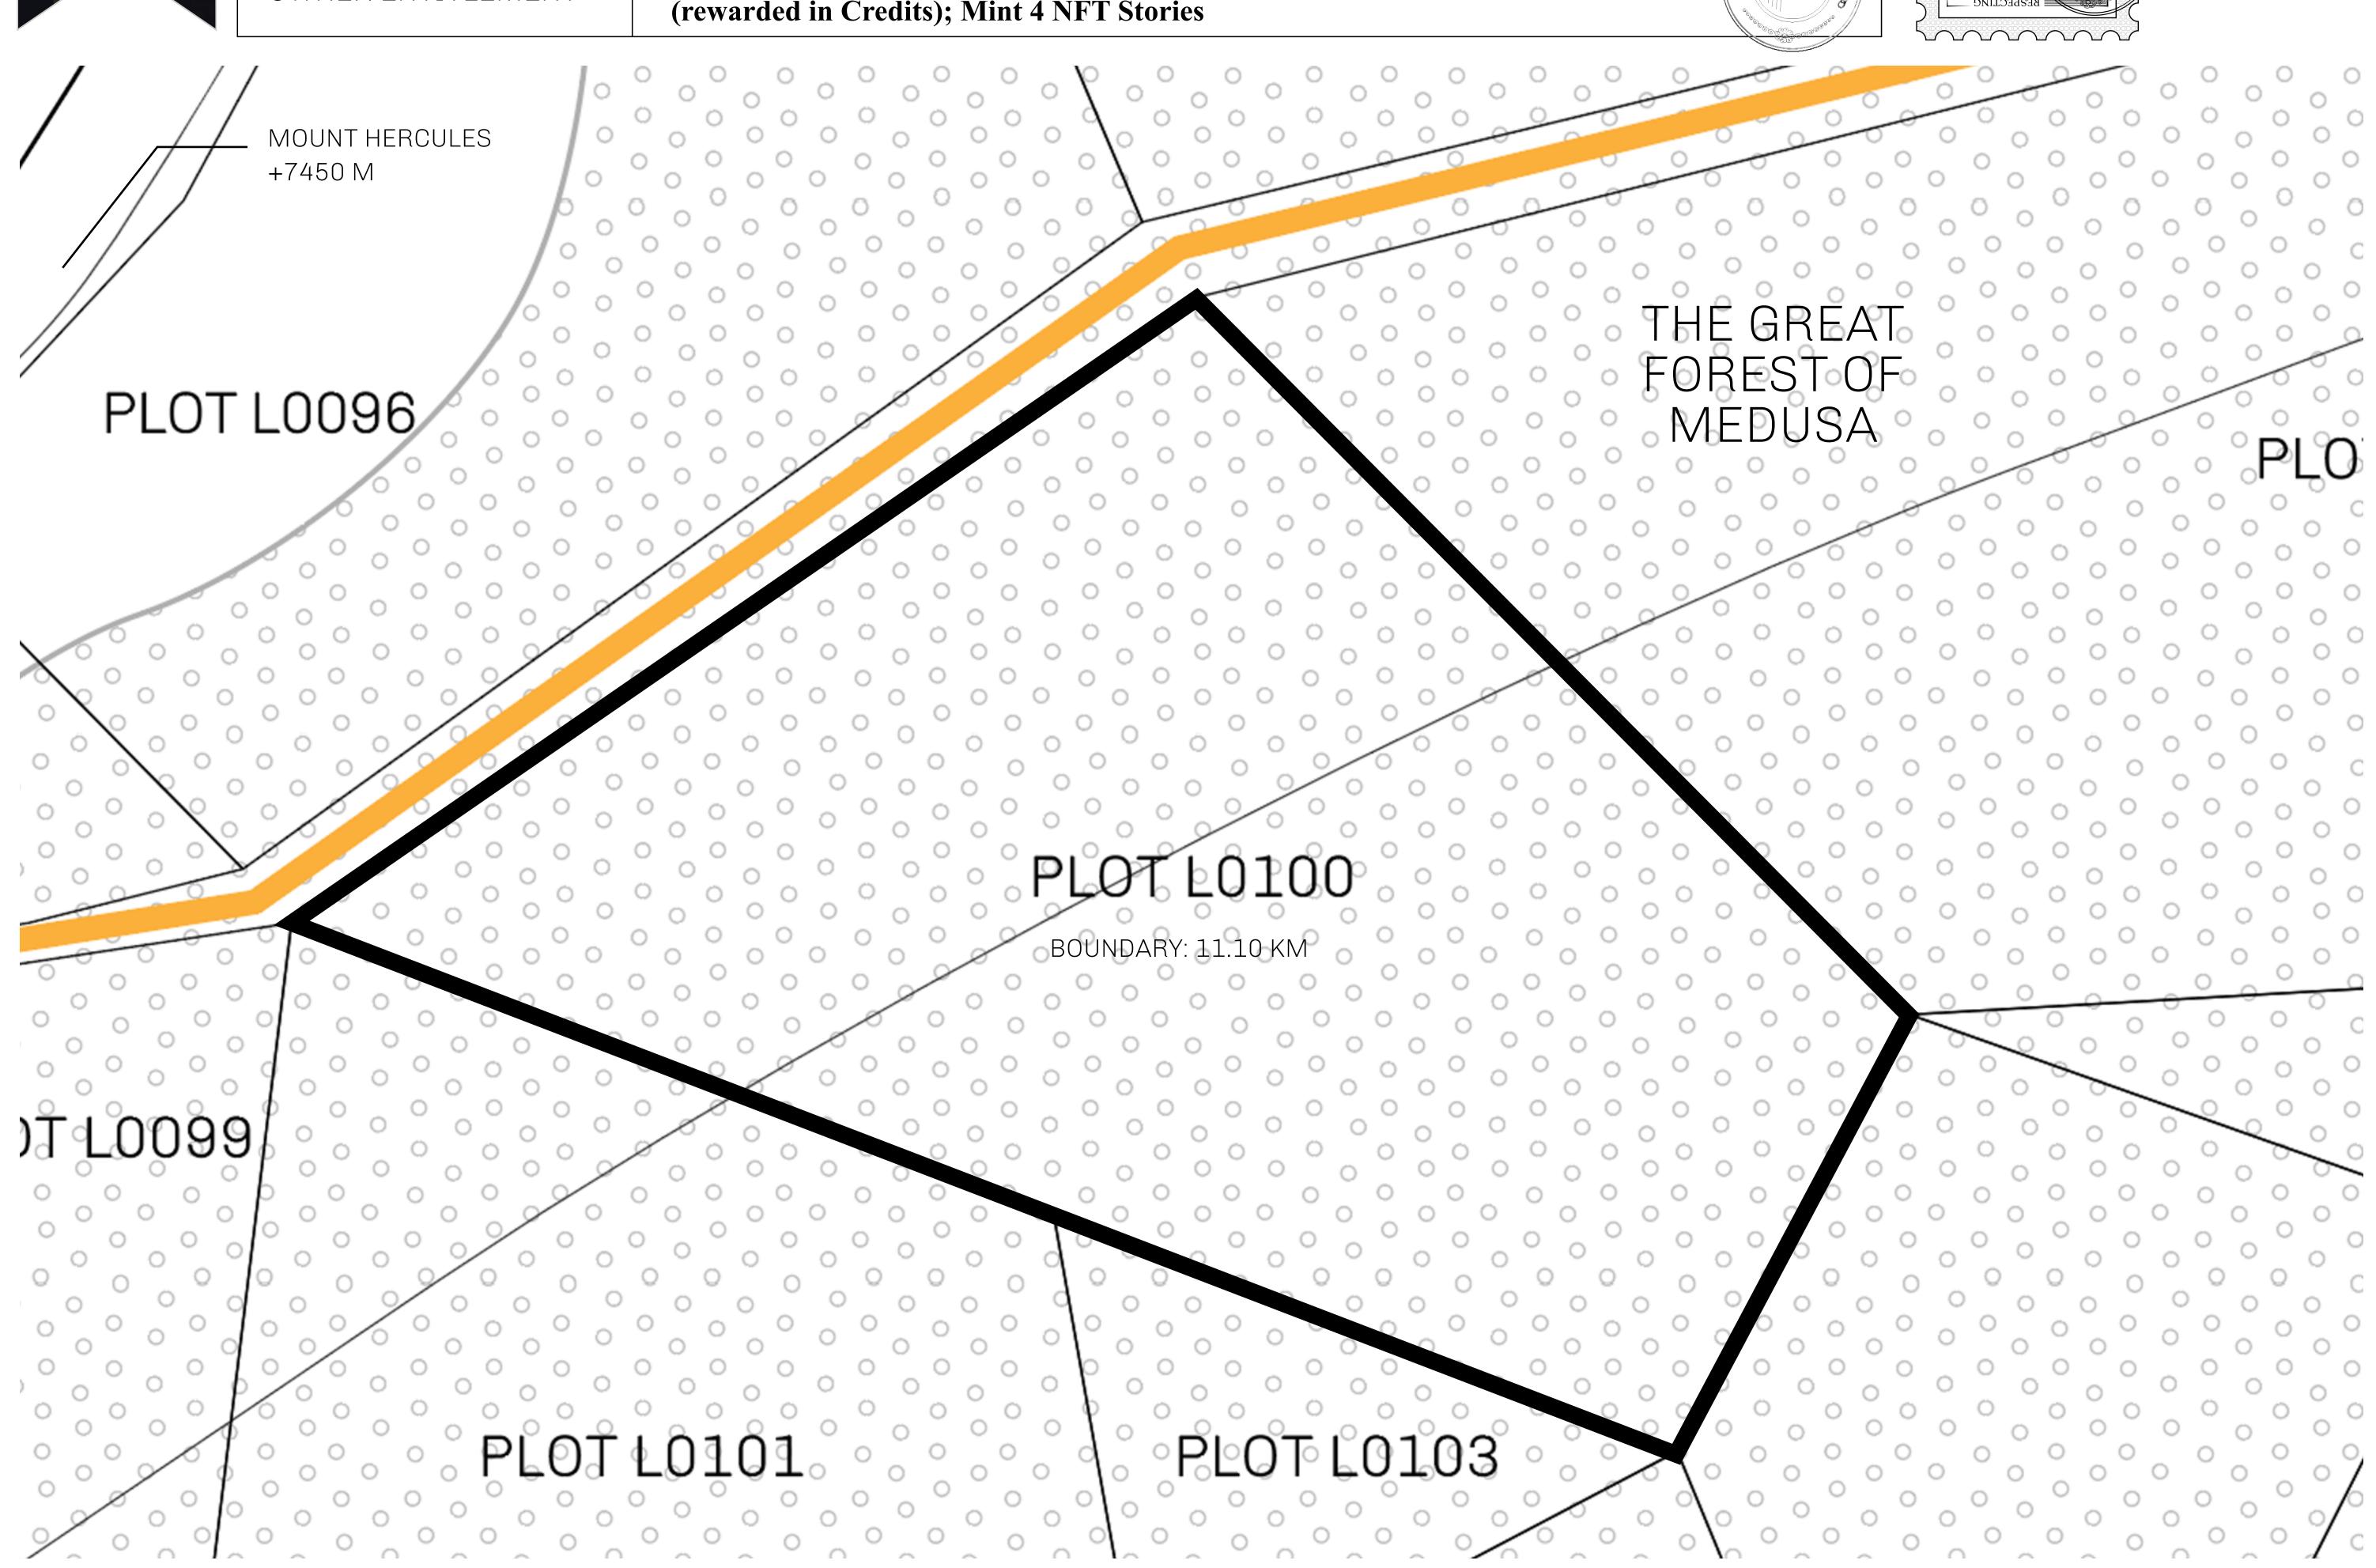

## H.M. LNFT Land Registry

L0100-221121

TITLE NUMBER

ADMINISTRATIVE AREA

THE GREAT EMPIRE

**22 November 2021** ISSUED

SCALE 1/50000

OWNER ENTITLEMENT

Type W-GE: Share of 0.3% of all BUN sales based on number of NFT Stories minted

(rewarded in Credits); Mint 4 NFT Stories