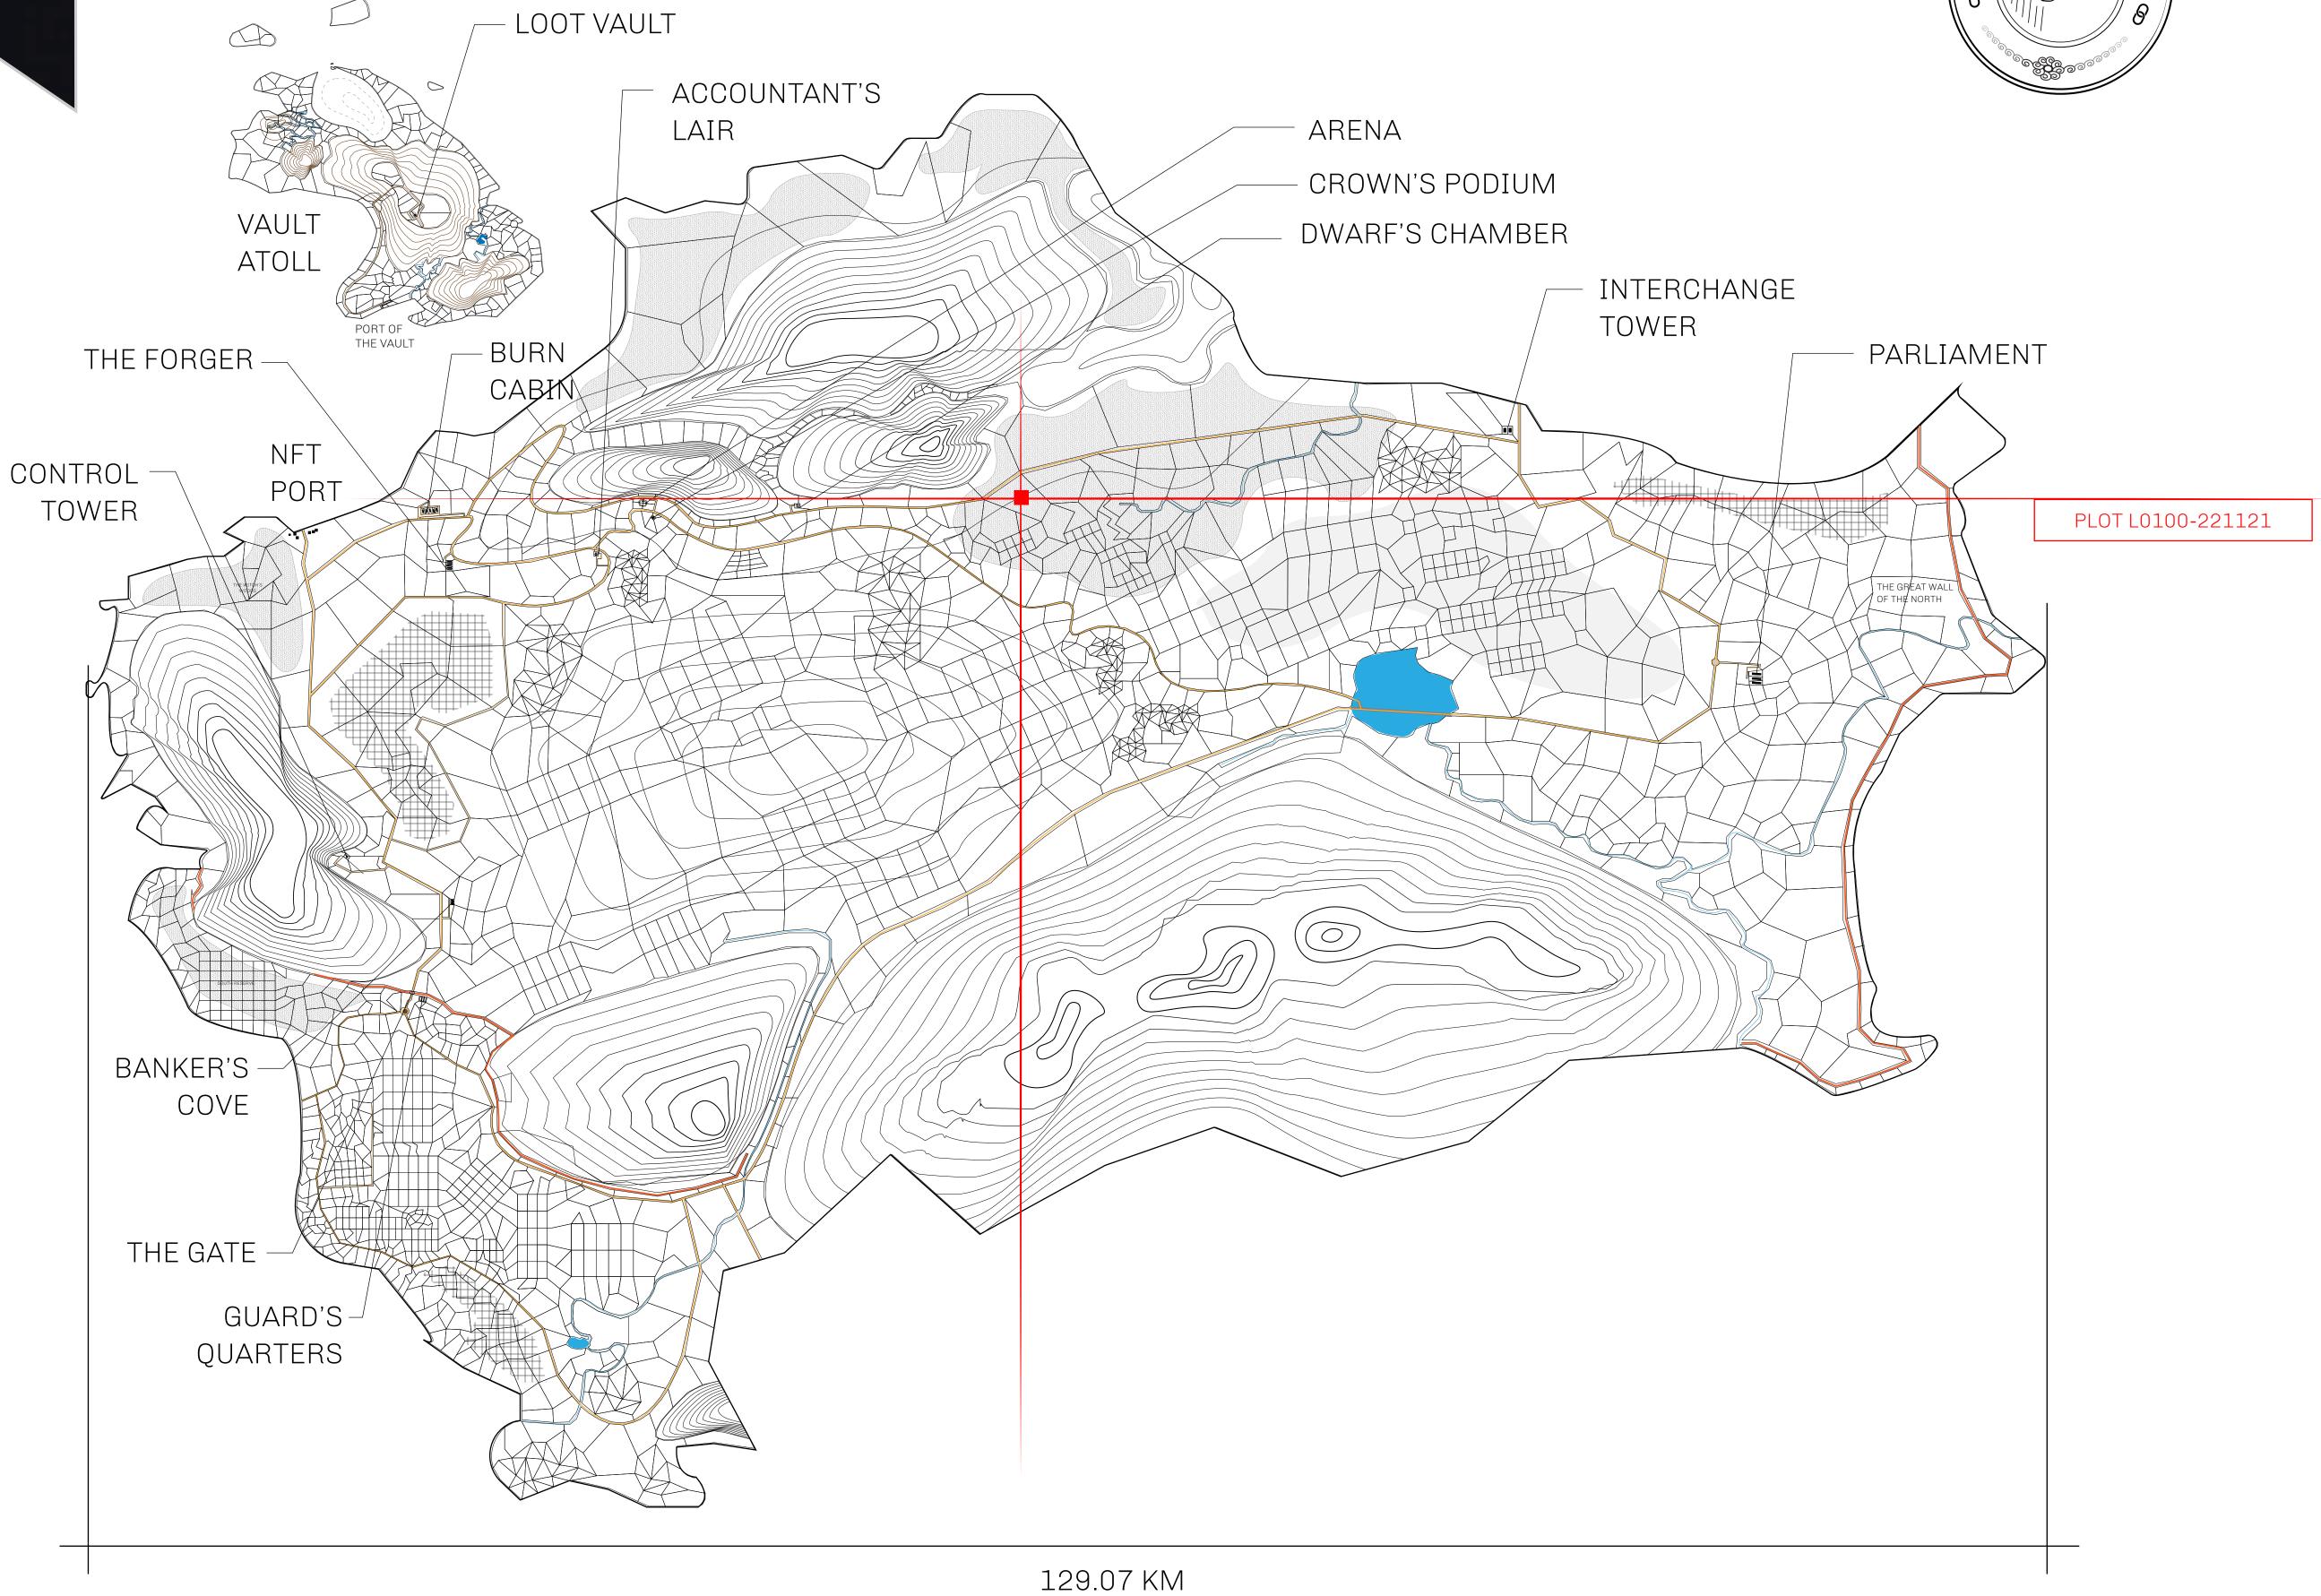

## HER MAJESTY'S GATED WORLD

As an economic and ruling powerhouse, the Great Empire controls the issuance and trade of BUN, LTT, and USDC reward credits. Decisions by its sitting parliamentarians affect Loot NFT World. Following the last war, border controls are tight and only invitees can enter. Each Sunday, all eyes focus on the Arena and the Crown's Podium, where battle-bidding auctions rage. The battle pit is not for the fainthearted and strategy plays a crucial role in winning.

## GEOGRAPHY

COASTLINE 462.64 KM (287.47 MILES)

BORDERS OCEAN, ROYAUME DE SATOSHI, X BY SL & TERRITORIO LTT ST

HIGHEST POINT MOUNT ARES +8120 M

LOWEST POINT NFT PORT 0 M

PLOTS 2284 SCALE 1:50000

## H.M. LNFT Land Registry

L0100-221121

TITLE NUMBER

ADMINISTRATIVE AREA

THE GREAT EMPIRE

**22 November 2021** ISSUED

SCALE 1/50000

OWNER ENTITLEMENT