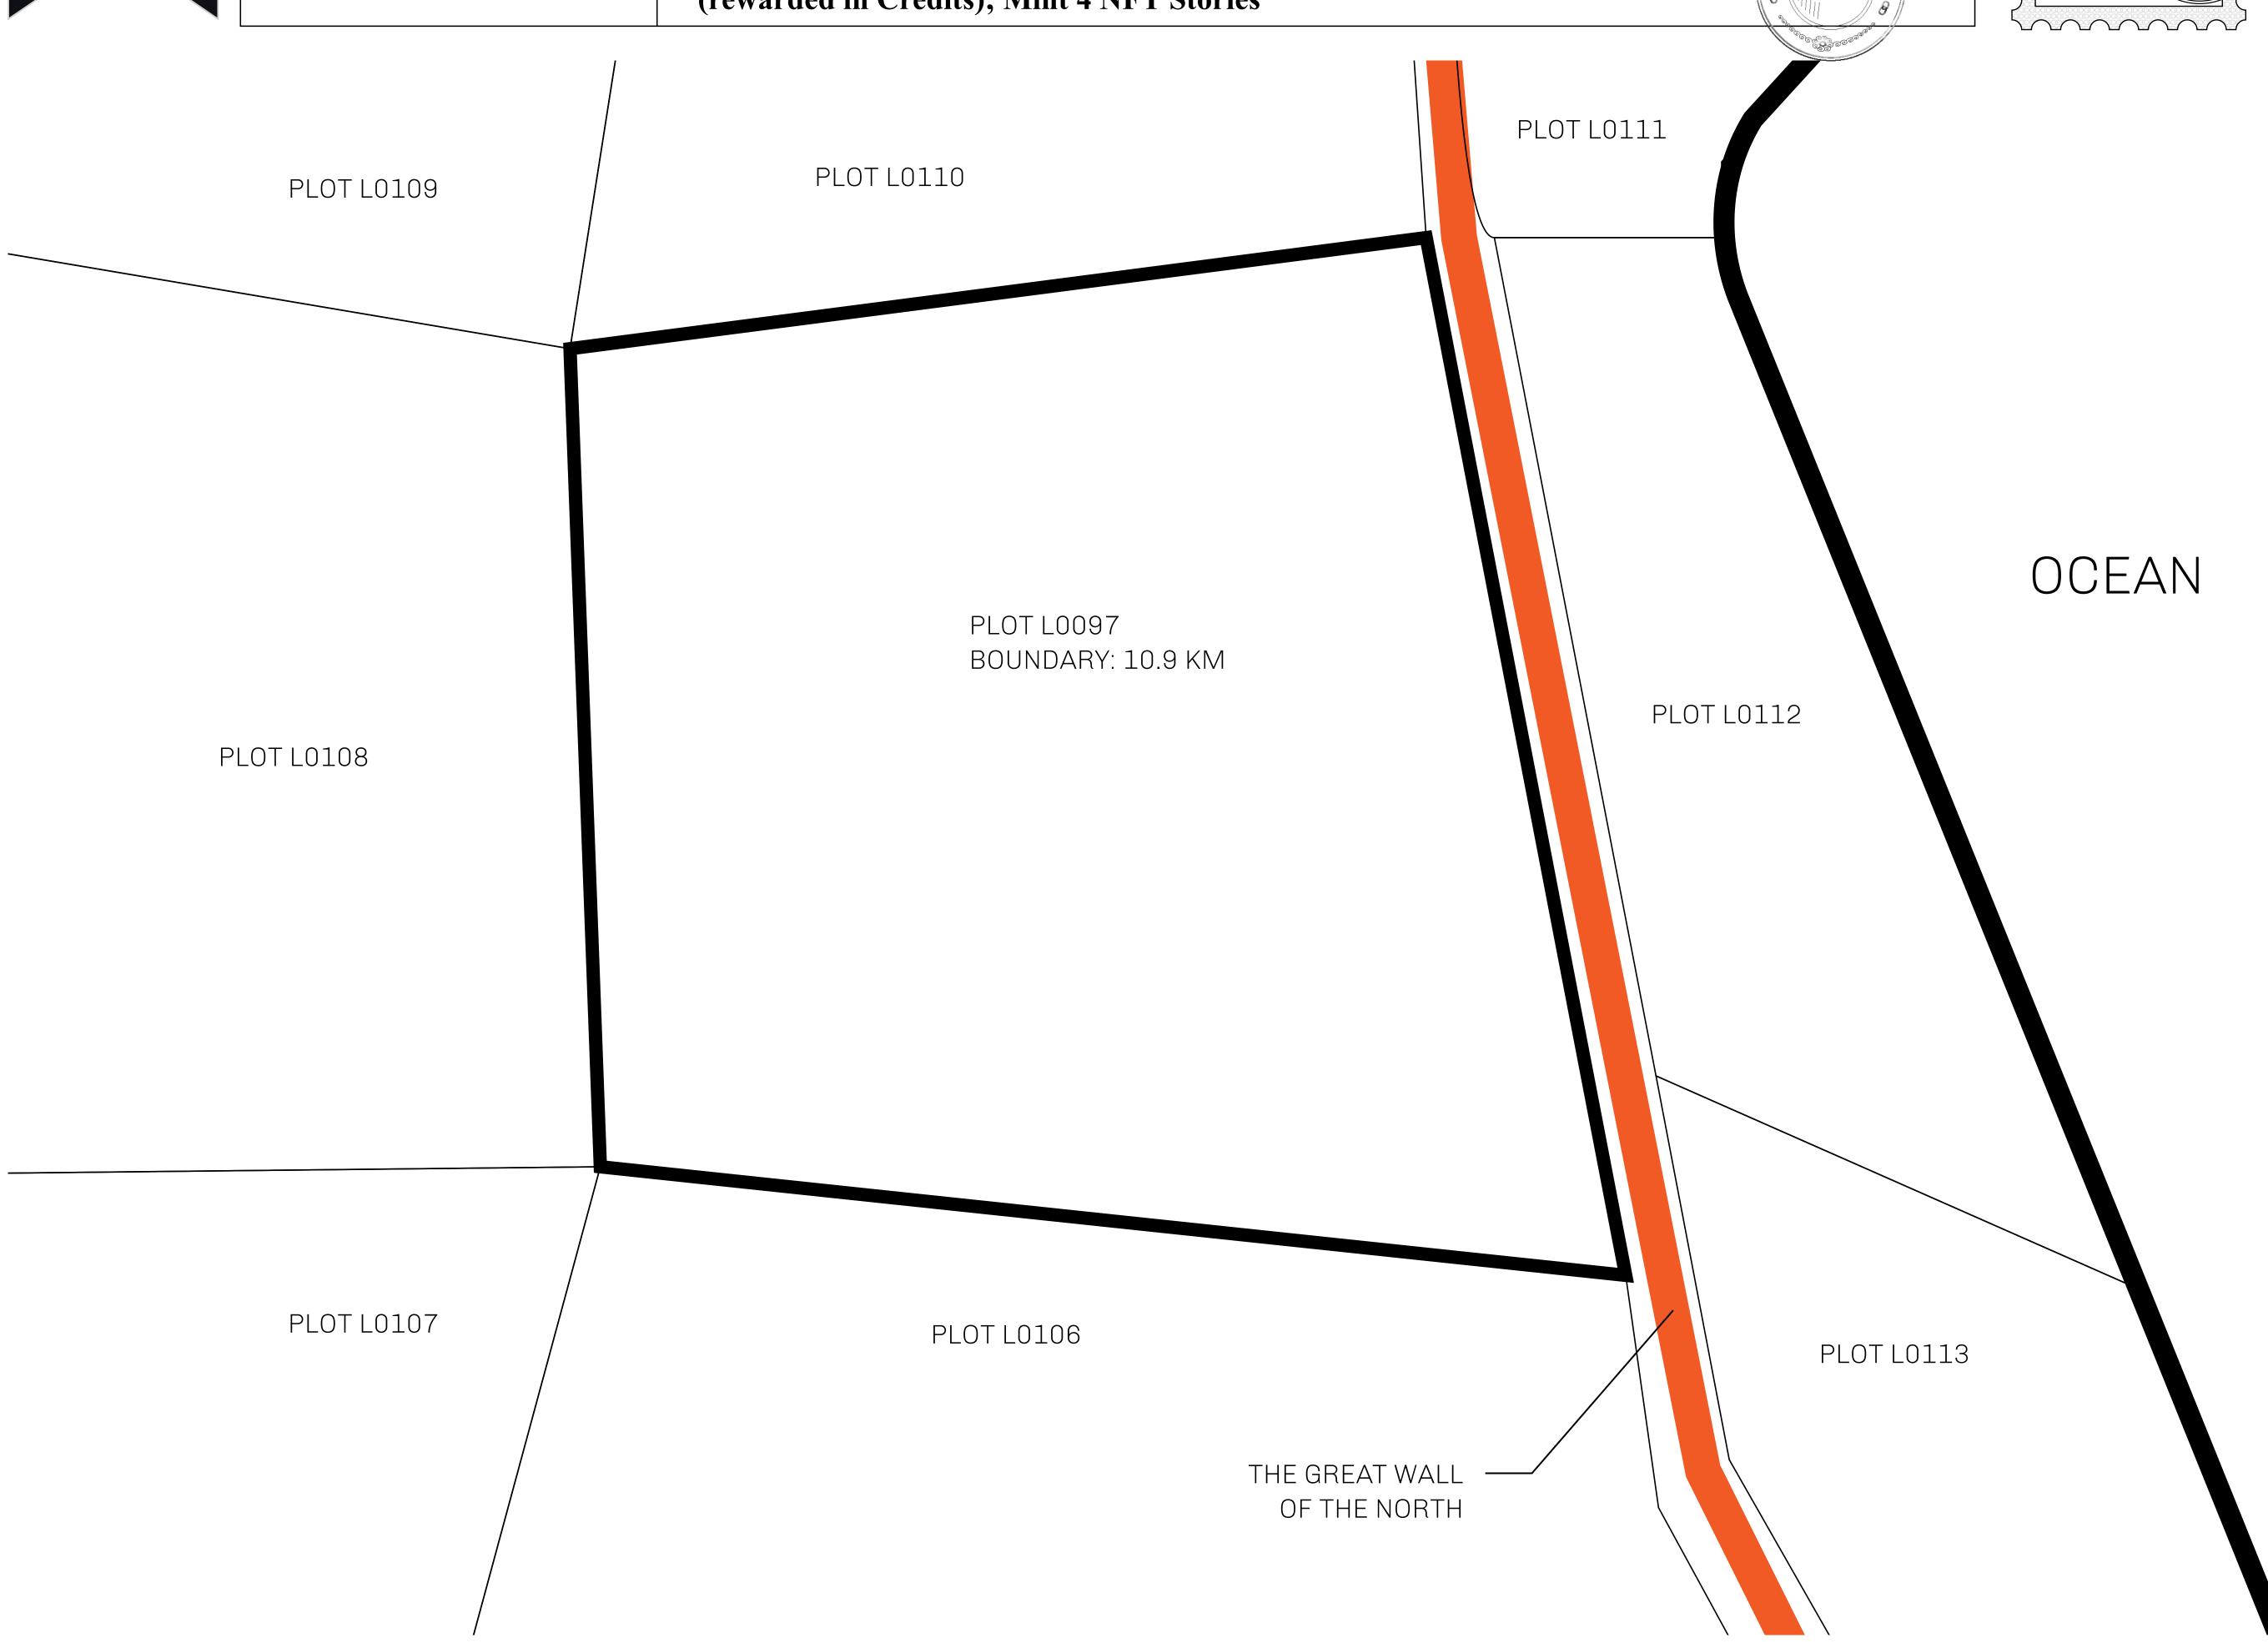

## H.M. LNFT Land Registry L0097-130921 ADMINISTRATIVE AREA THE GREAT EMPIRE ISSUED 13 September 2021 J. SCALE 1/50000

A LOOT DESCRIPTION OF THE NOTITION OF THE NOTI

OWNER ENTITLEMENT

Type W-GE: Share of 0.3% of all BUN sales based on number of NFT Stories minted (rewarded in Credits); Mint 4 NFT Stories