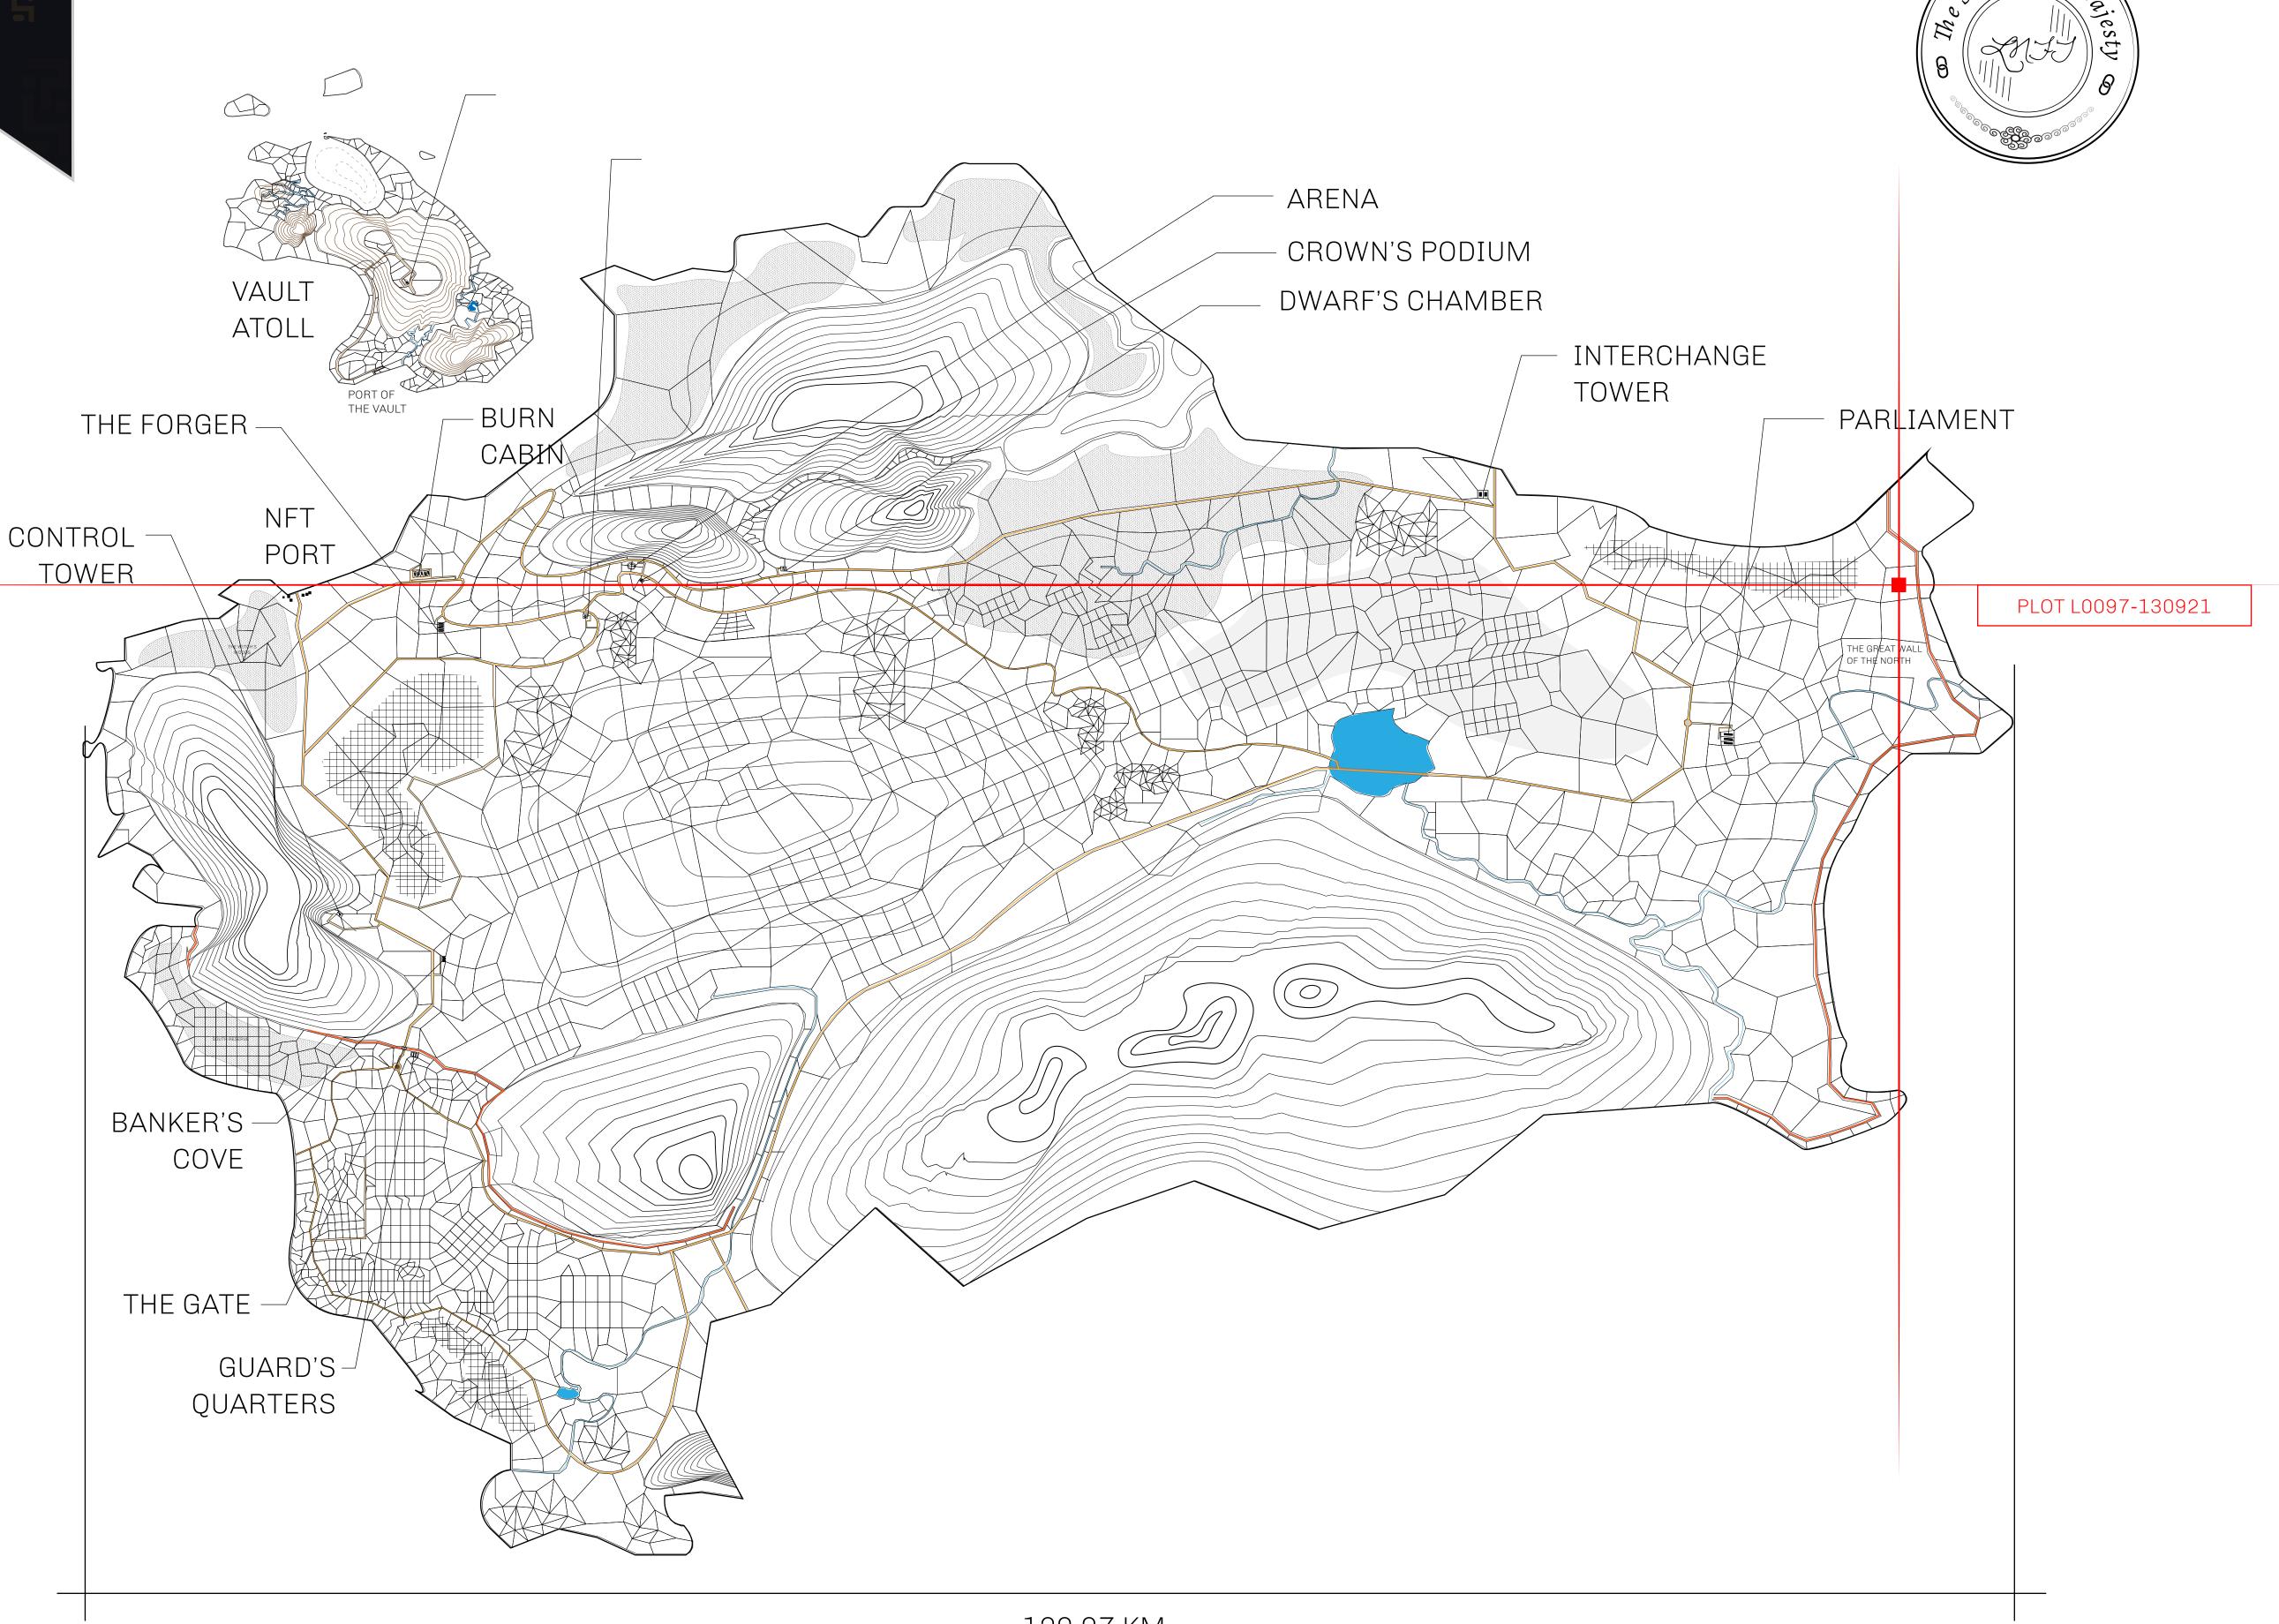

## HER MAJESTY'S GATED WORLD

The largest surface area of all of the realms, the great empire is the most populous country and second only as economic powerhouse to X by SL. Within its borders, the parliament sits, banks issue BUN, LTT, and USDC credits, auctions happen in the arena, NFTs are minted and custodied, in addition to containing other commercial activities. Following the last war, border controls are tight and only persons invited can come in.

## GEOGRAPHY

COASTLINE 462.64 KM (287.47 MILES)

BORDERS OCEAN, ROYAUME DE SATOSHI, X BY SL & TERRITORIO LTT ST

HIGHEST POINT MOUNT ARES +8120 M

LOWEST POINT NFT PORT 0 M

PLOTS 2284 SCALE 1:50000