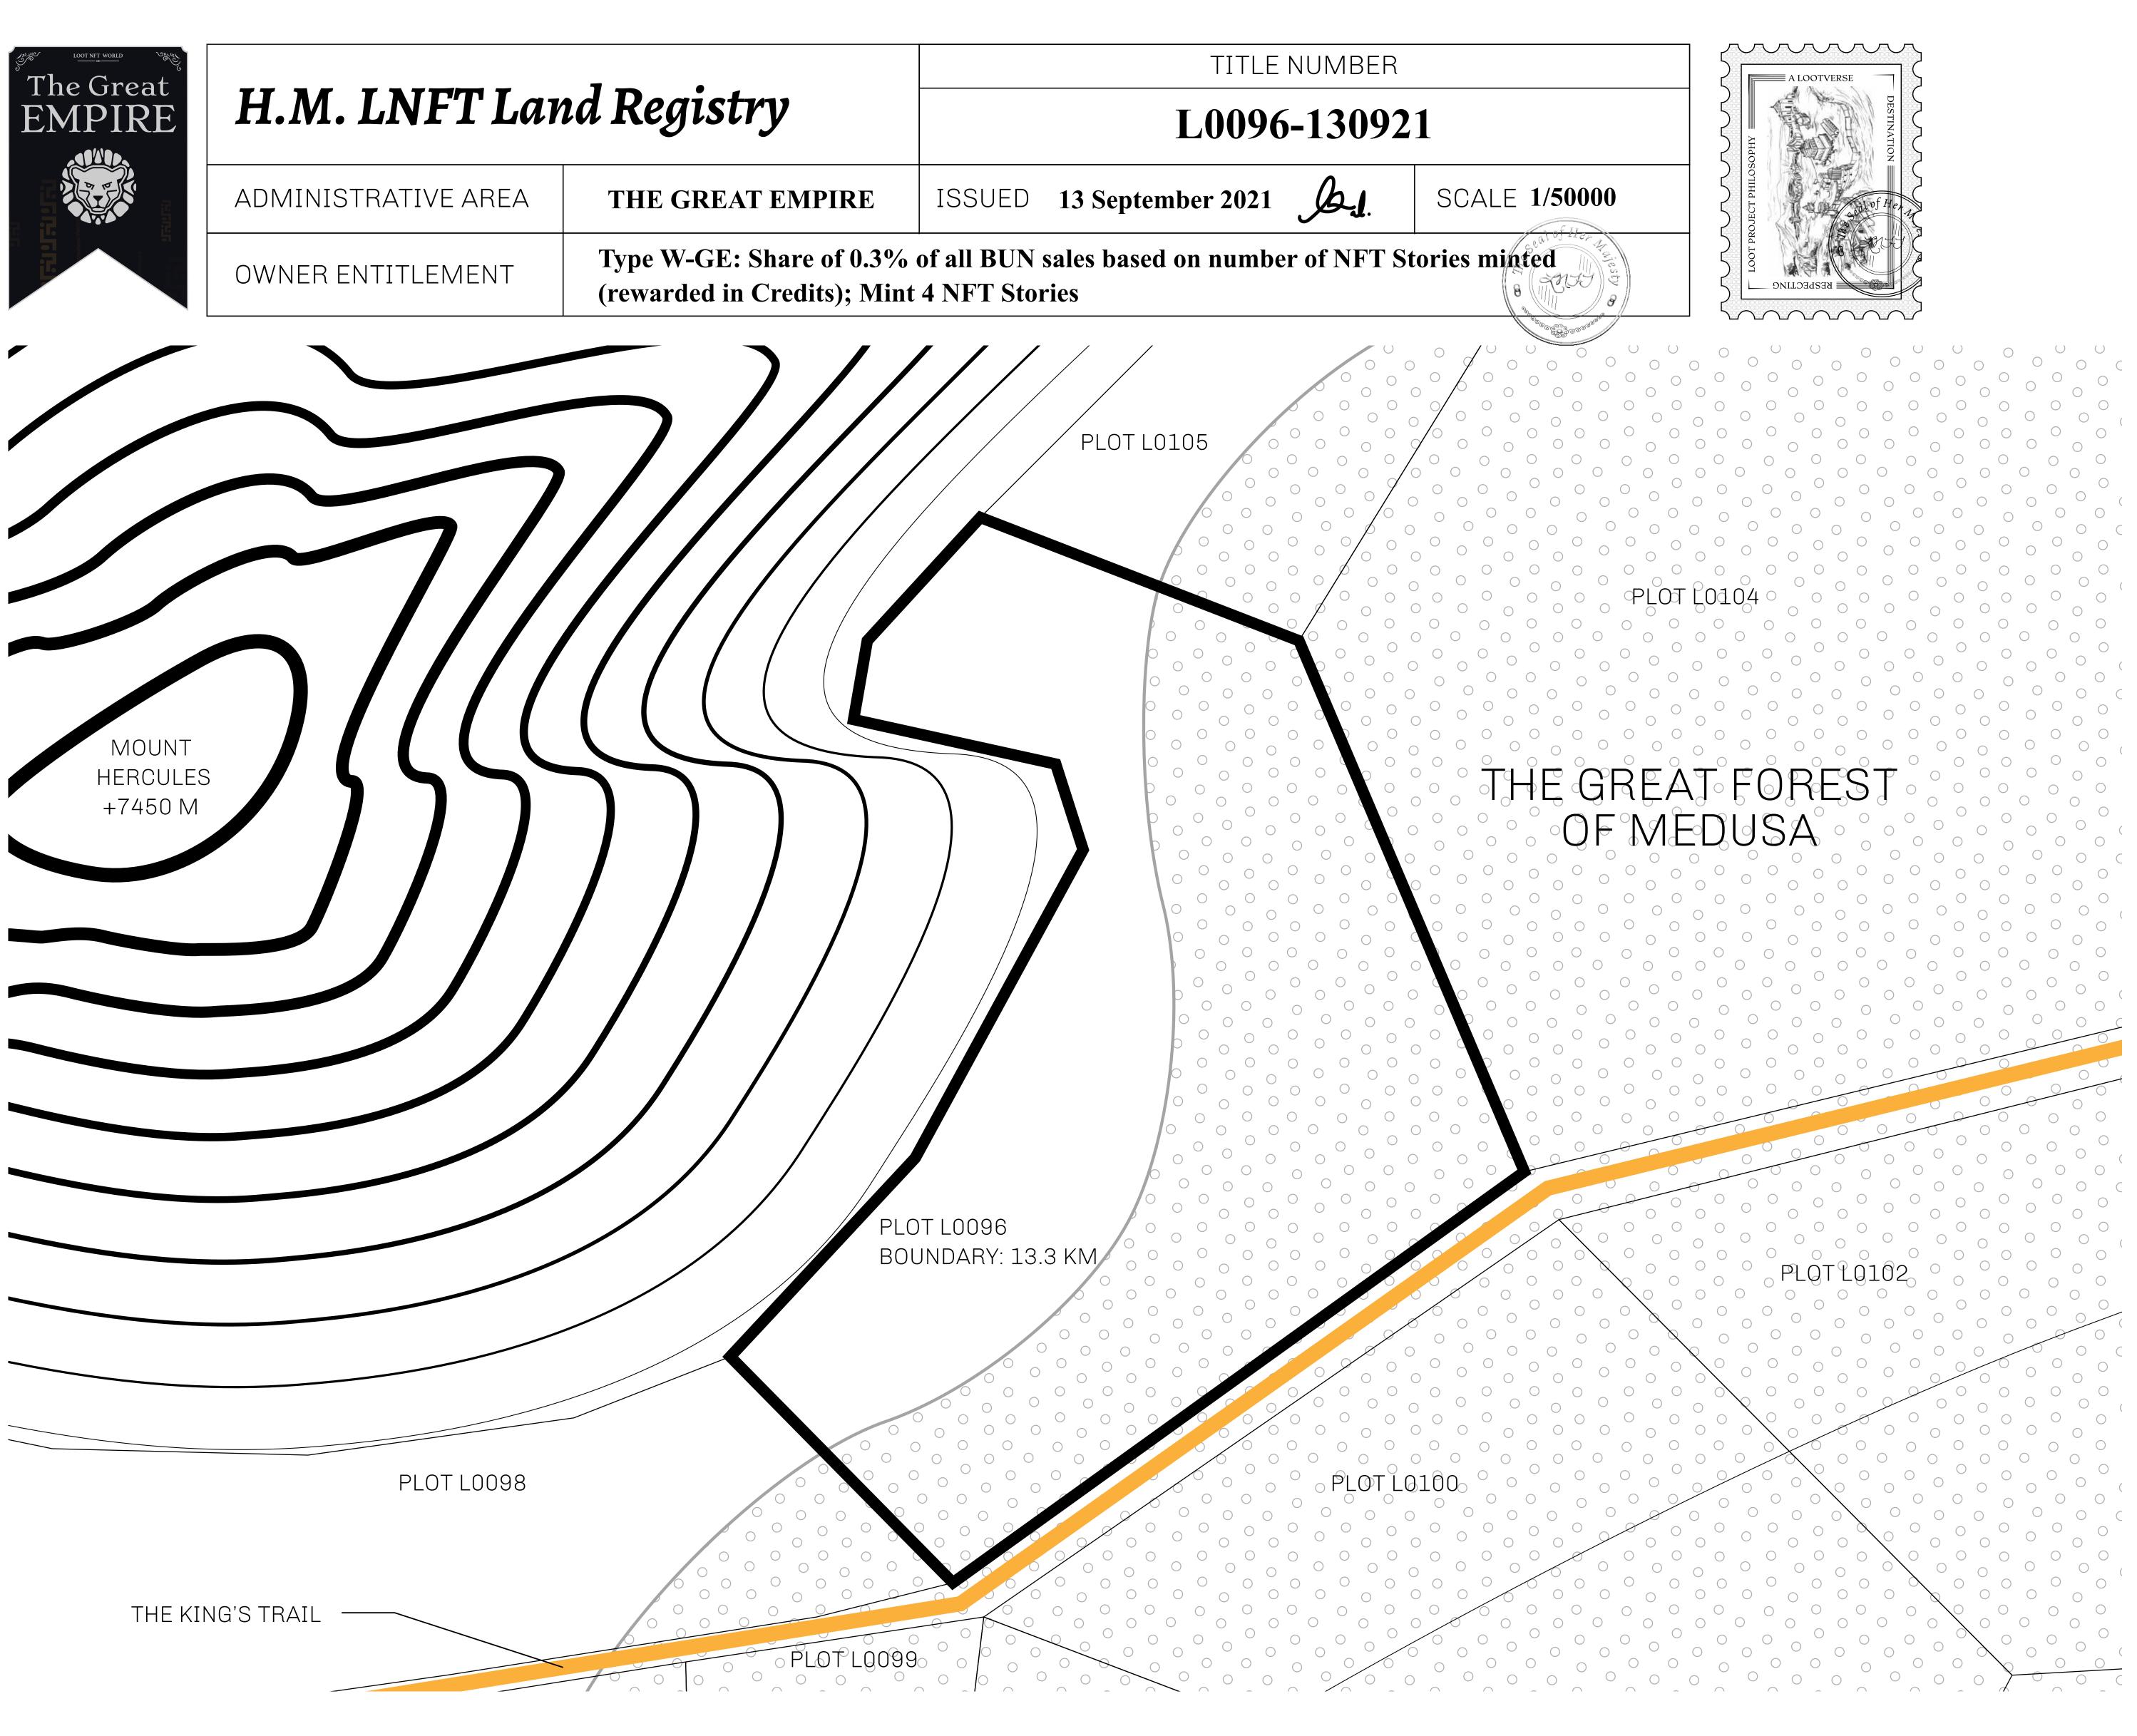

# LOOT NFT WORLD

 $\int$ 

FORES

**OFFICIAL PERSPECTIVE SHEET FOR FILING** Indicate vantage point for each drawing. Copy and mark each sheet required prior to filing.  $\bigcirc$ Guide - Vantage point should be indicated as shown in the diagram:  $\bigcirc$  $\bigcirc$ 0  $\circ$  $\bigcirc$  $\bigcirc$ 0  $\bigcirc$  $\circ$  $\bigcirc$  $\circ$  $\bigcirc$  $\bigcirc$  $\bigcirc$  $\bigcirc$  $\bigcirc$  $\bigcirc$  $\bigcirc$  $\bigcirc$ 0  $\bigcirc$  $\circ$  $\bigcirc$  $\bigcirc$  $\bigcirc$  $\circ$  $\bigcirc$  $\bigcirc$  $\bigcirc$  $\bigcirc$  $\bigcirc$  $\bigcirc$ 0 0  $\bigcirc$  $\bigcirc$ 0  $\bigcirc$  $\bigcirc$ 0  $\bigcirc$  $\circ$  $\bigcirc$  $\bigcirc$ 0 0  $\bigcirc$  $\bigcirc$  $\bigcirc$  $\bigcirc$  $\bigcirc$  $\bigcirc$  $\bigcirc$  $\bigcirc$  $\circ$  $\bigcirc$  $\bigcirc$ 0.  $\bigcirc$  $\bigcirc$  $\bigcirc$  $\bigcirc$  $\bigcirc$  $\bigcirc$  $\bigcirc$  $\bigcirc$ 0  $\bigcirc$  $\circ$  $\bigcirc$  $\bigcirc$ 0  $\bigcirc$  $\bigcirc$ 