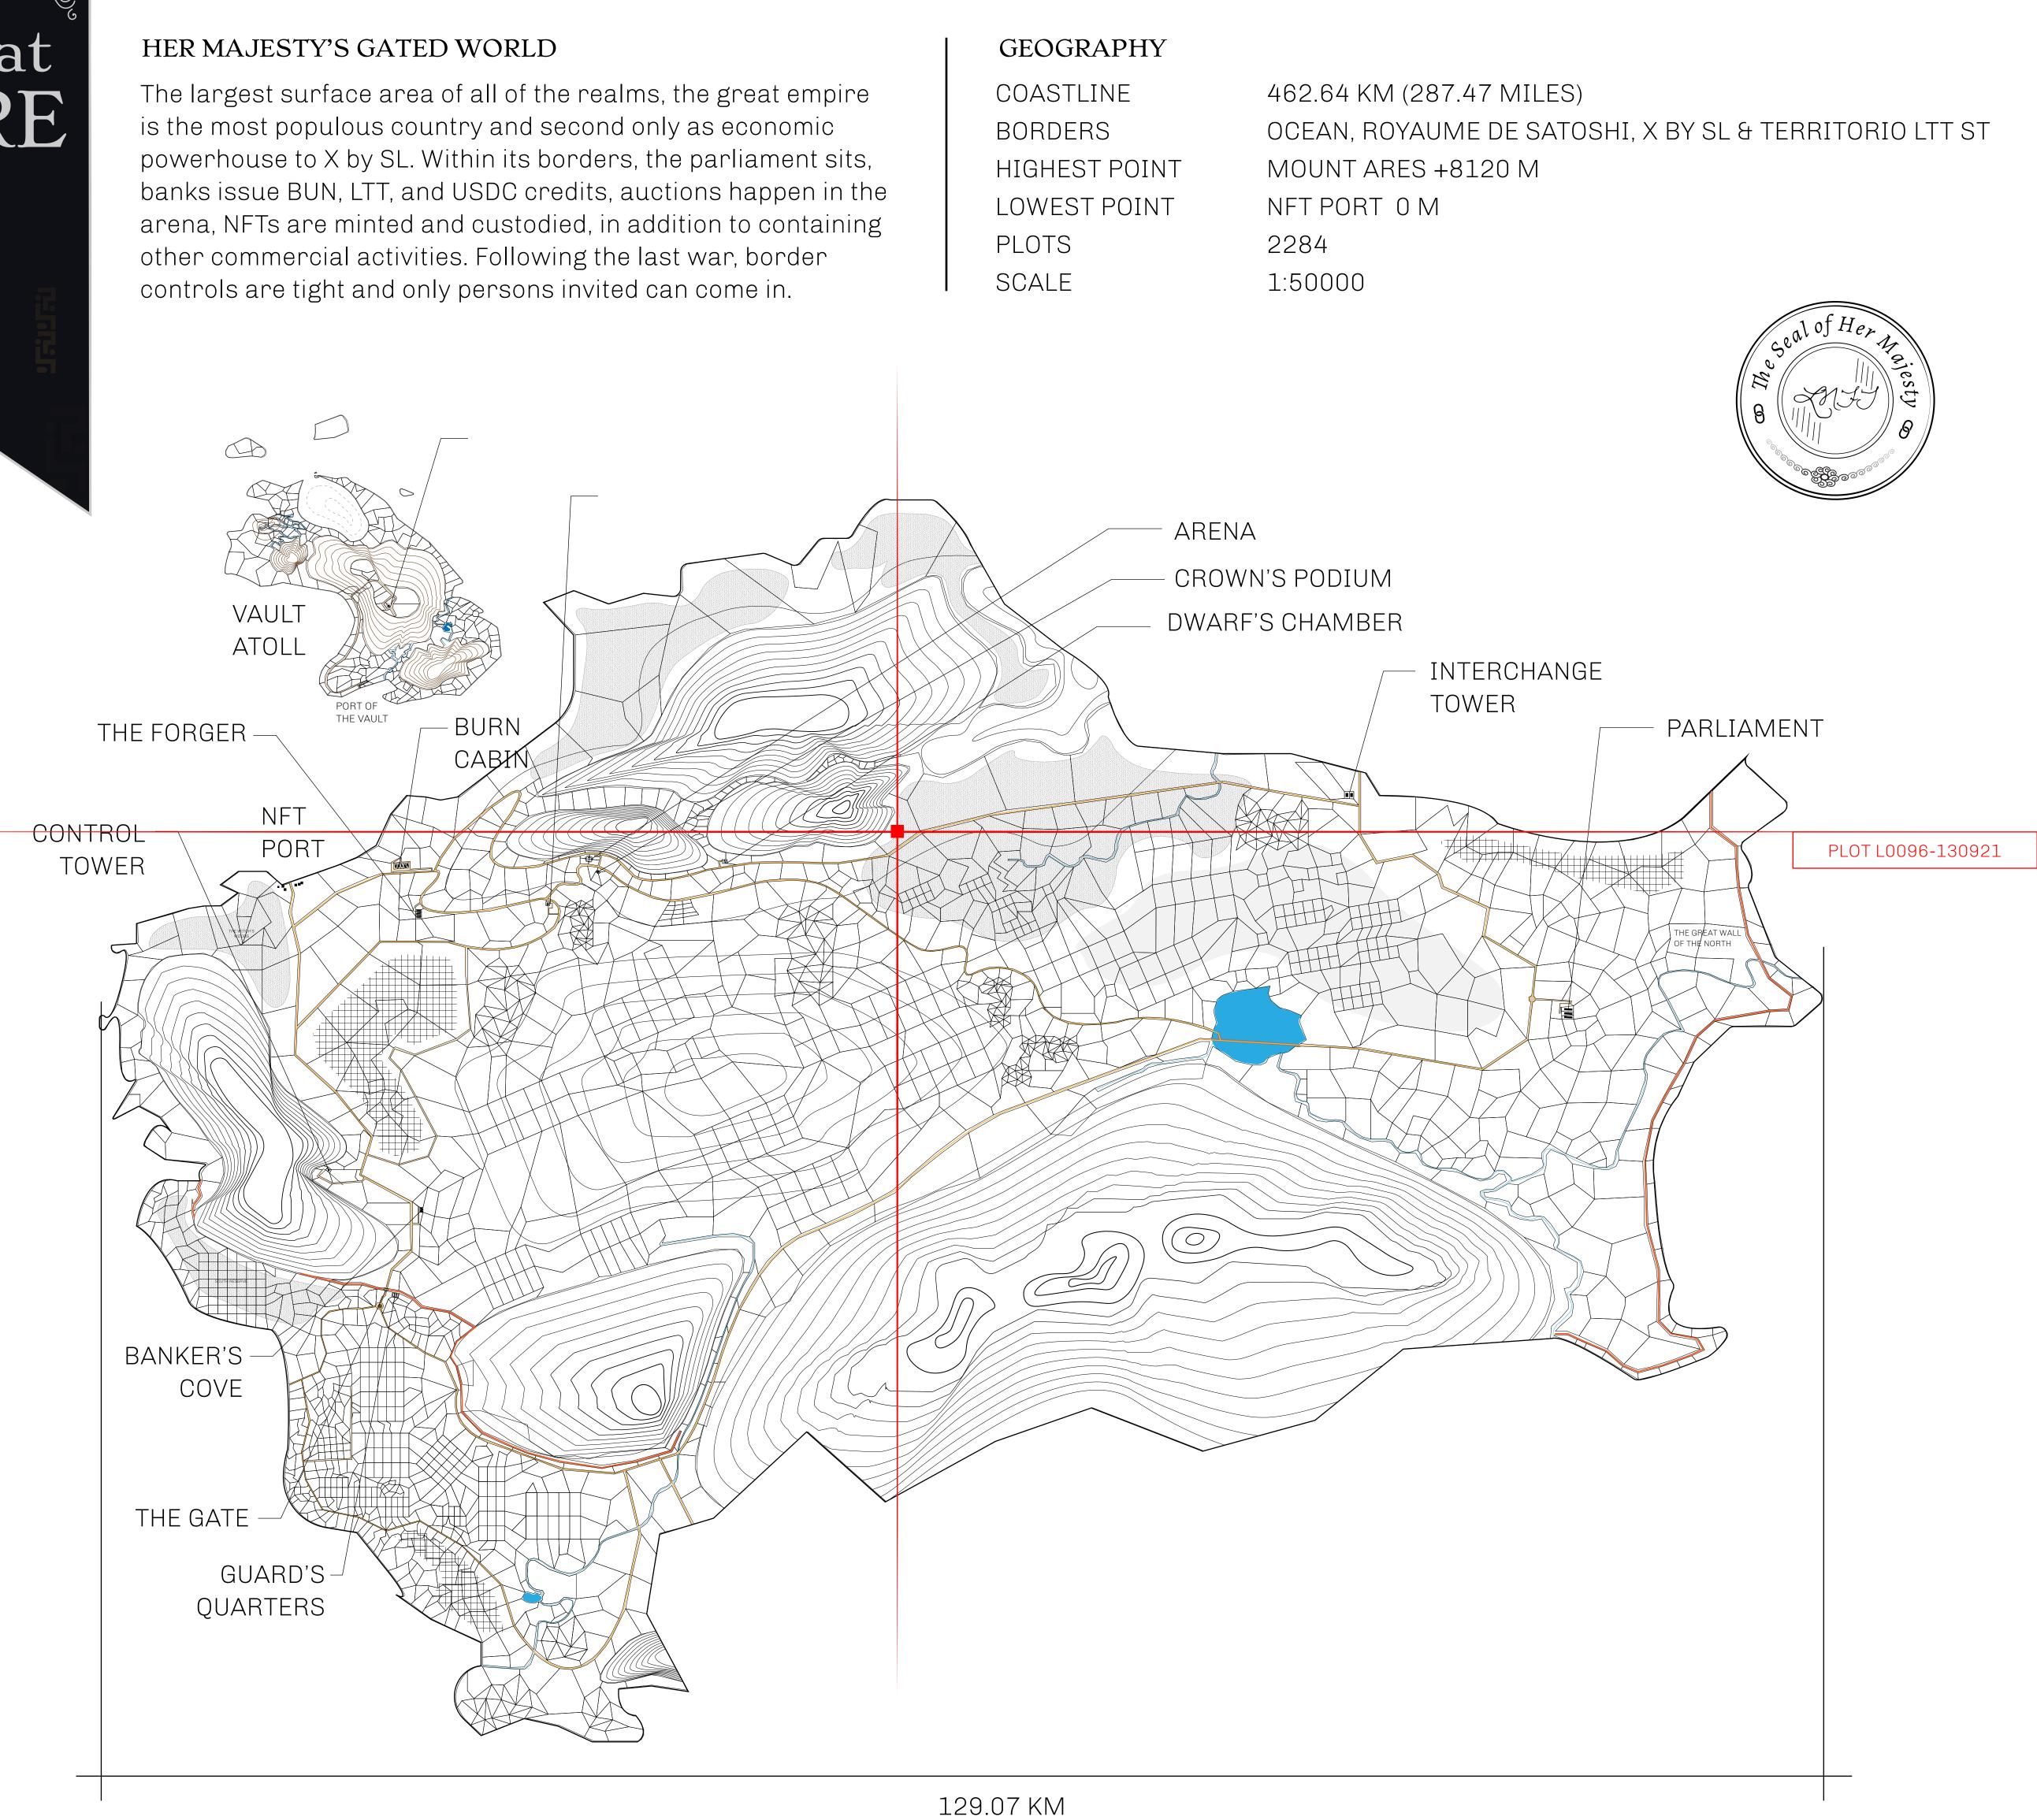

# LOOT NFT WORLD

 $\int$ 





















FORES



**OFFICIAL PERSPECTIVE SHEET FOR FILING** Indicate vantage point for each drawing. Copy and mark each sheet required prior to filing.  $\bigcirc$ Guide - Vantage point should be indicated as shown in the diagram:  $\bigcirc$  $\bigcirc$ 0  $\circ$  $\bigcirc$  $\bigcirc$ 0  $\bigcirc$  $\circ$  $\bigcirc$  $\circ$  $\bigcirc$  $\bigcirc$  $\bigcirc$  $\bigcirc$  $\bigcirc$  $\bigcirc$  $\bigcirc$  $\bigcirc$ 0  $\bigcirc$  $\circ$  $\bigcirc$  $\bigcirc$  $\bigcirc$  $\circ$  $\bigcirc$  $\bigcirc$  $\bigcirc$  $\bigcirc$  $\bigcirc$  $\bigcirc$ 0 0  $\bigcirc$  $\bigcirc$ 0  $\bigcirc$  $\bigcirc$ 0  $\bigcirc$  $\circ$  $\bigcirc$  $\bigcirc$ 0 0  $\bigcirc$  $\bigcirc$  $\bigcirc$  $\bigcirc$  $\bigcirc$  $\bigcirc$  $\bigcirc$  $\bigcirc$  $\circ$  $\bigcirc$  $\bi