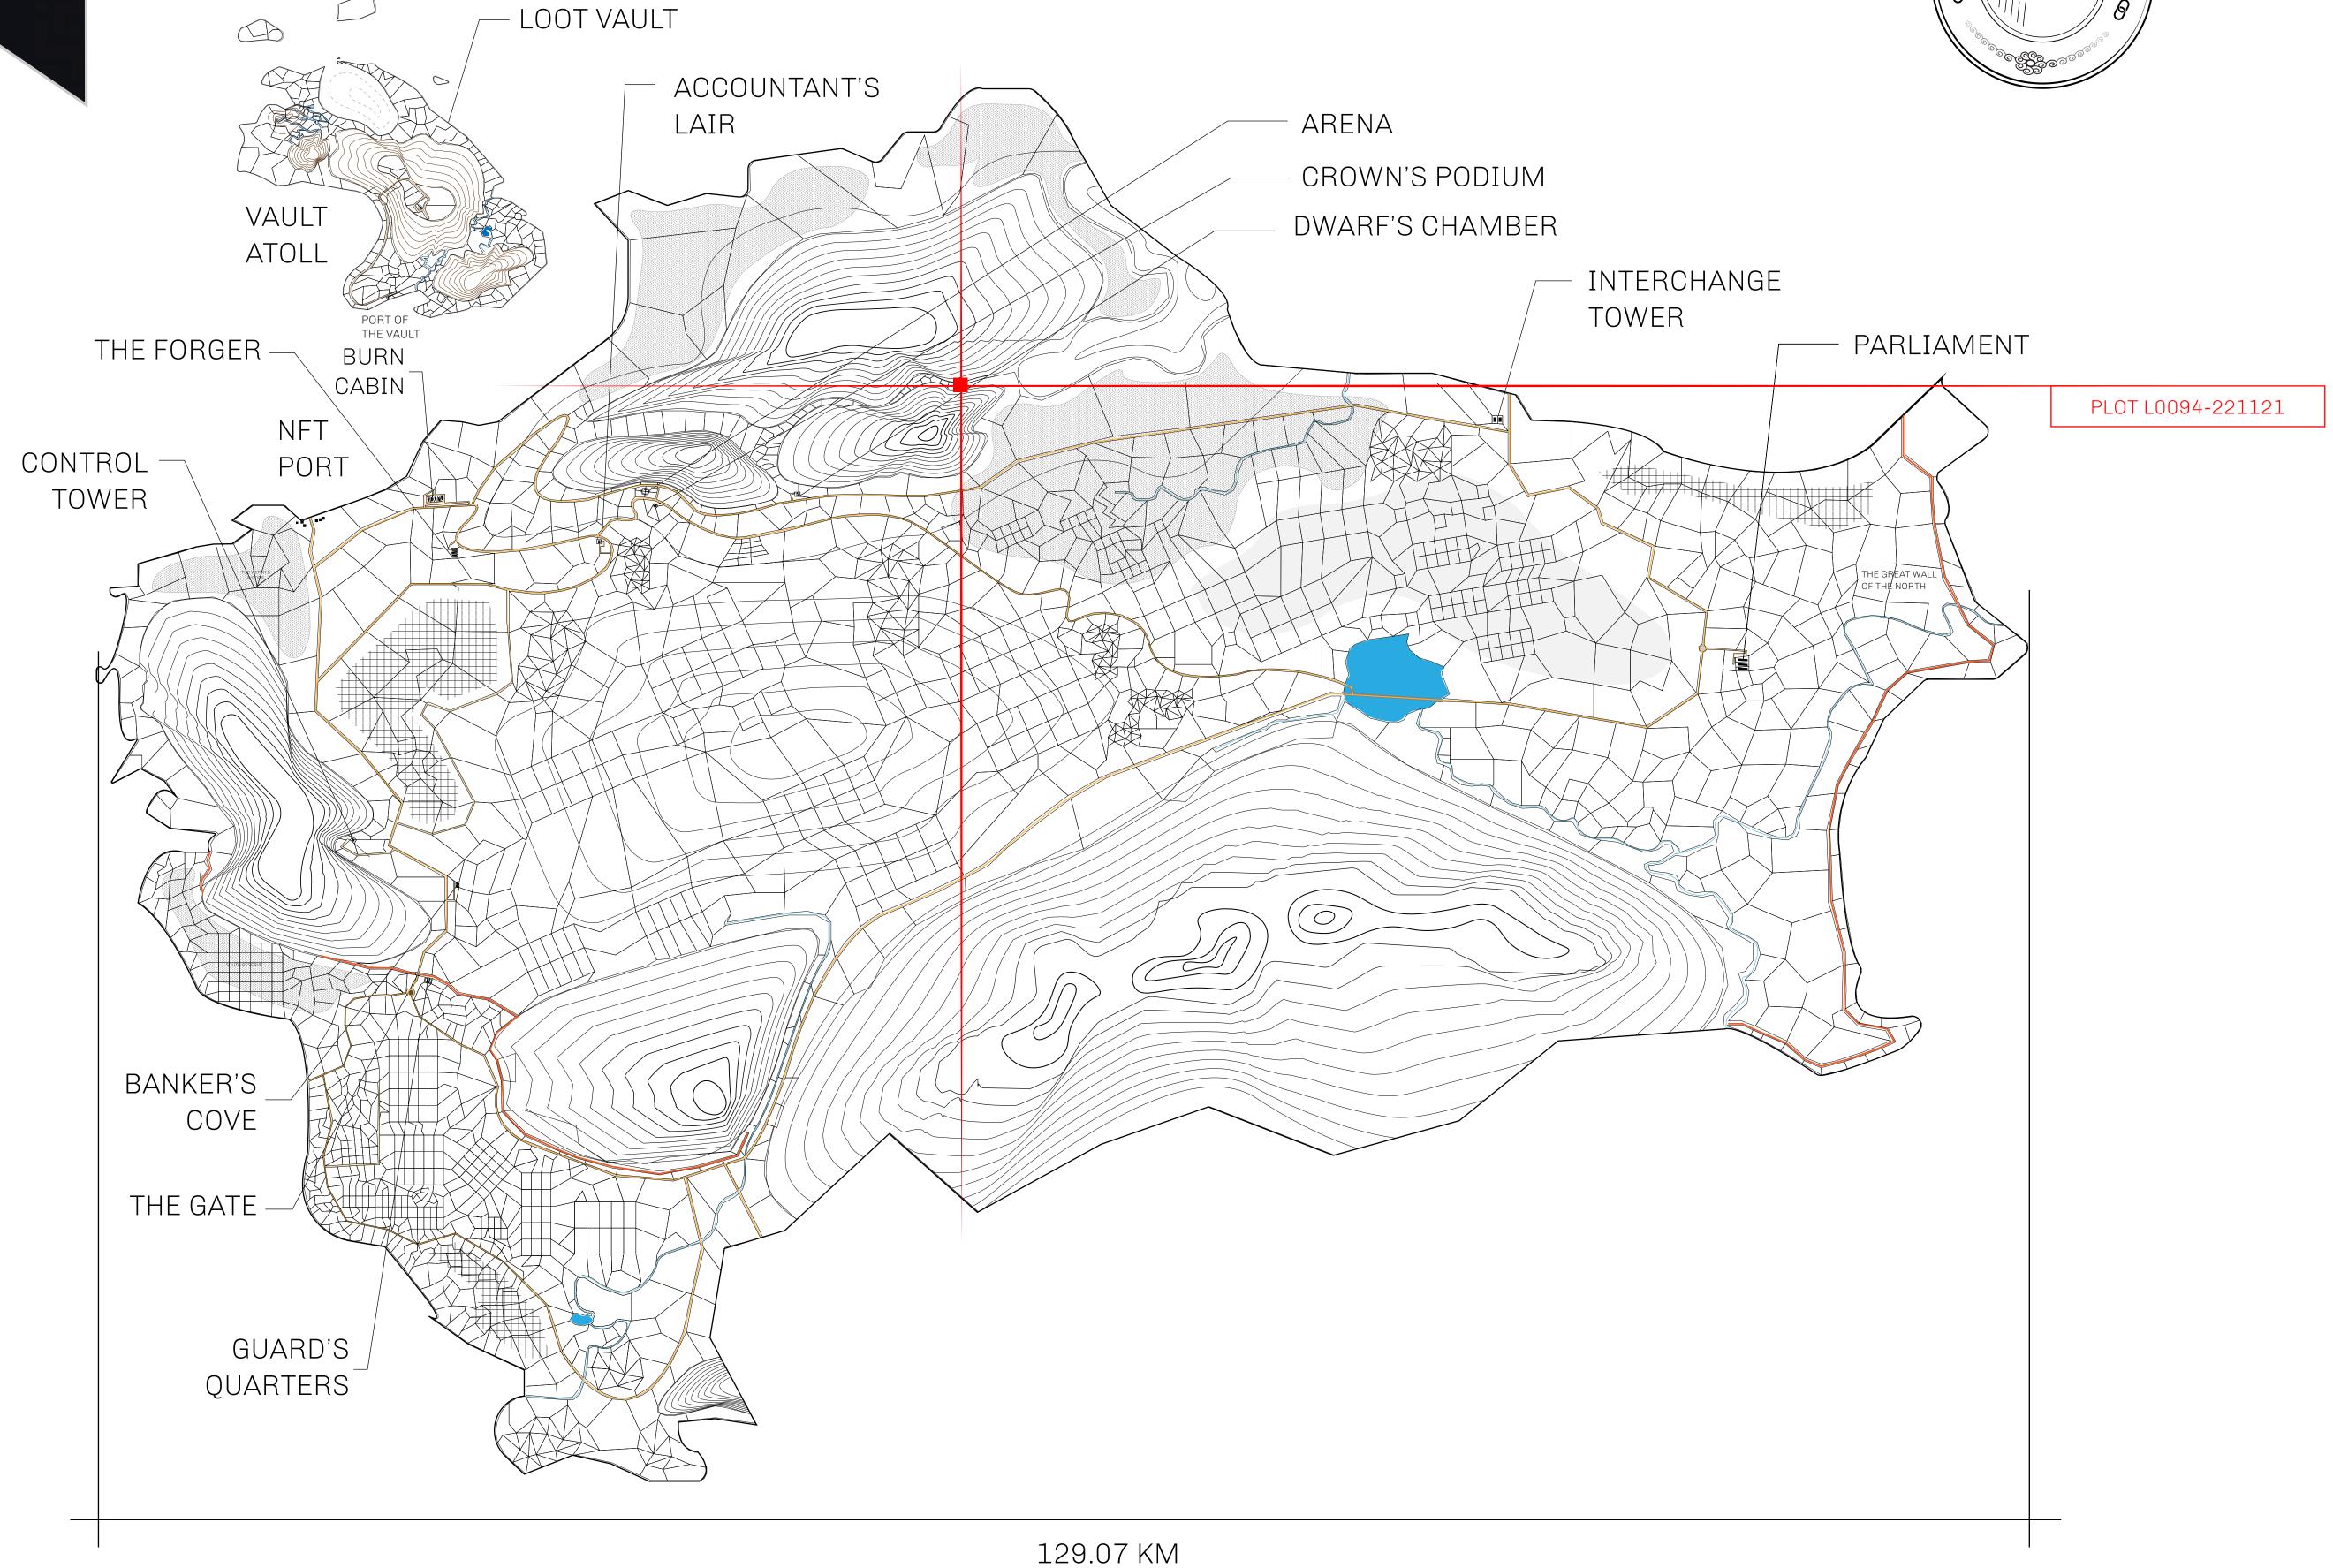

## GEOGRAPHY

COASTLINE 462.64 KM (287.47 MILES)

BORDERS OCEAN, ROYAUME DE SATOSHI, X BY SL & TERRITORIO LTT ST

HIGHEST POINT MOUNT ARES +8120 M

LOWEST POINT NFT PORT 0 M

PLOTS 2284 SCALE 1:50000

## H.M. LNFT Land Registry

TITLE NUMBER

L0094-221121

ADMINISTRATIVE AREA

THE GREAT EMPIRE

ISSUED 22 November 2021

SCALE **1/50000** 

OWNER ENTITLEMENT

Type W-GE: Share of 0.3% of all BUN sales based on number of NFT Stories minted

(rewarded in Credits); Mint 4 NFT Stories

MOUNT HERCULES +7450 M