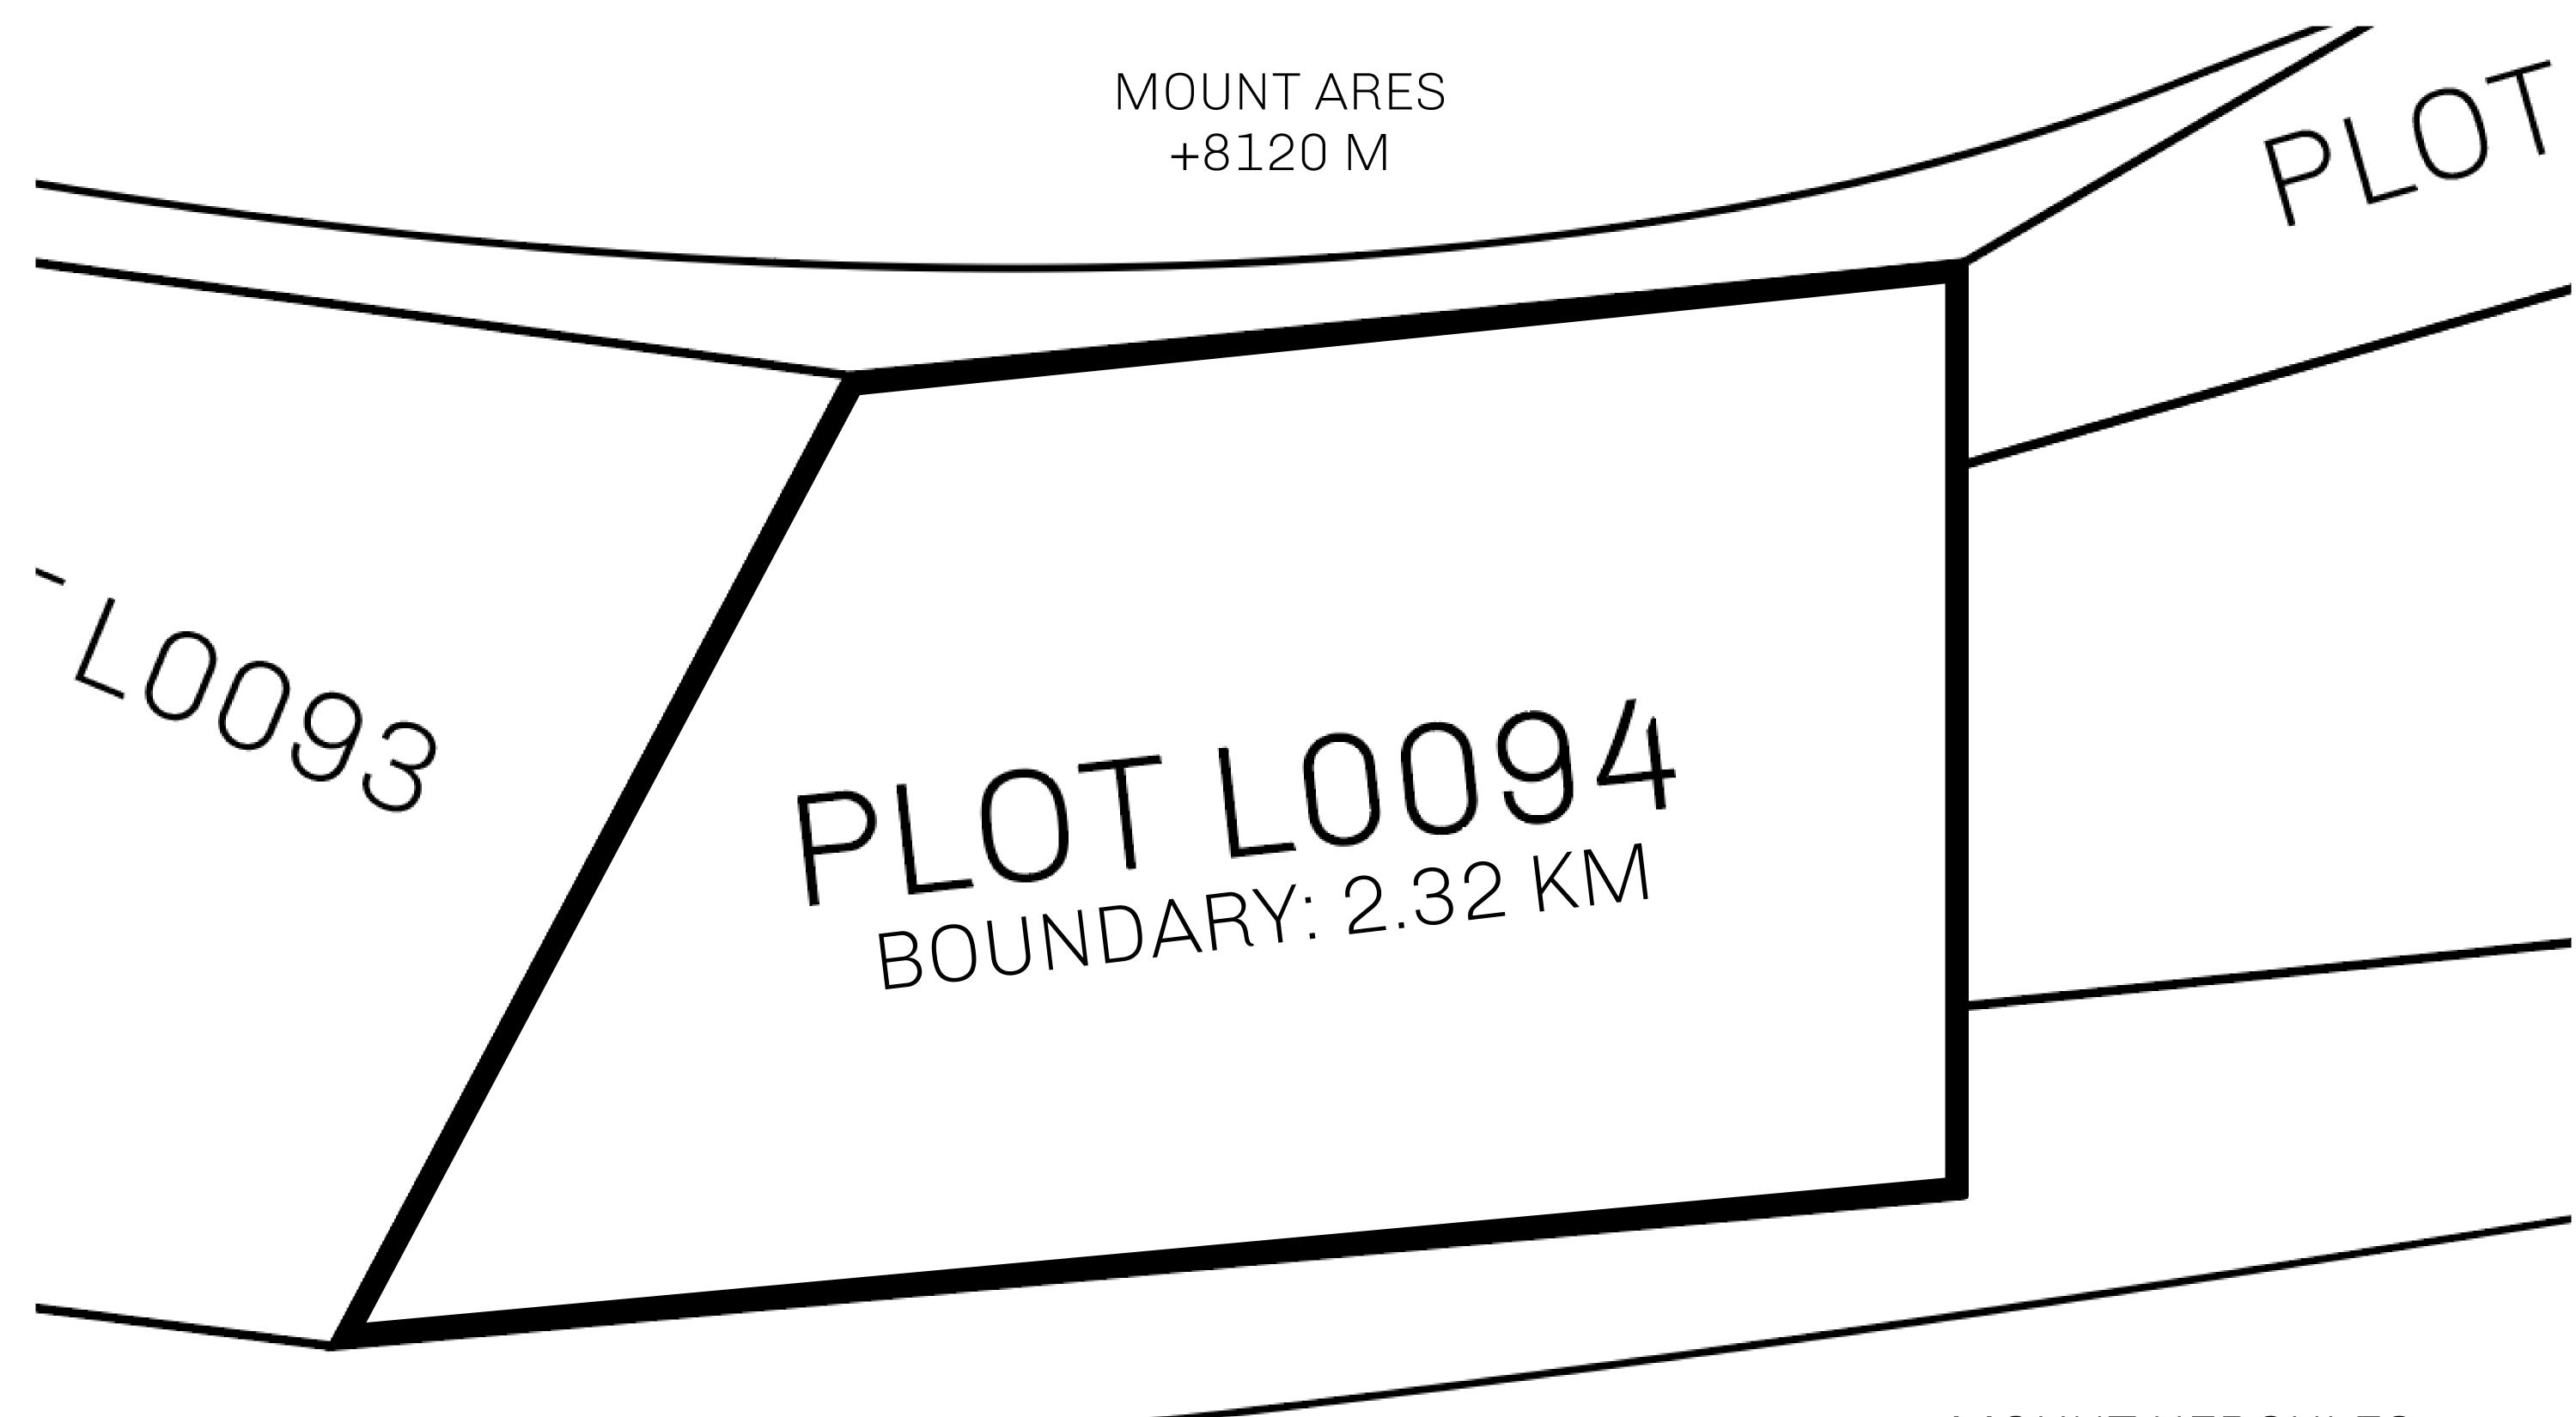

## GEOGRAPHY

COASTLINE 462.64 KM (287.47 MILES)

BORDERS OCEAN, ROYAUME DE SATOSHI, X BY SL & TERRITORIO LTT ST

HIGHEST POINT MOUNT ARES +8120 M

LOWEST POINT NFT PORT 0 M

PLOTS 2284 SCALE 1:50000

## H.M. LNFT Land Registry

TITLE NUMBER

L0094-221121

ADMINISTRATIVE AREA

THE GREAT EMPIRE

ISSUED 22 November 2021

SCALE **1/50000** 

OWNER ENTITLEMENT