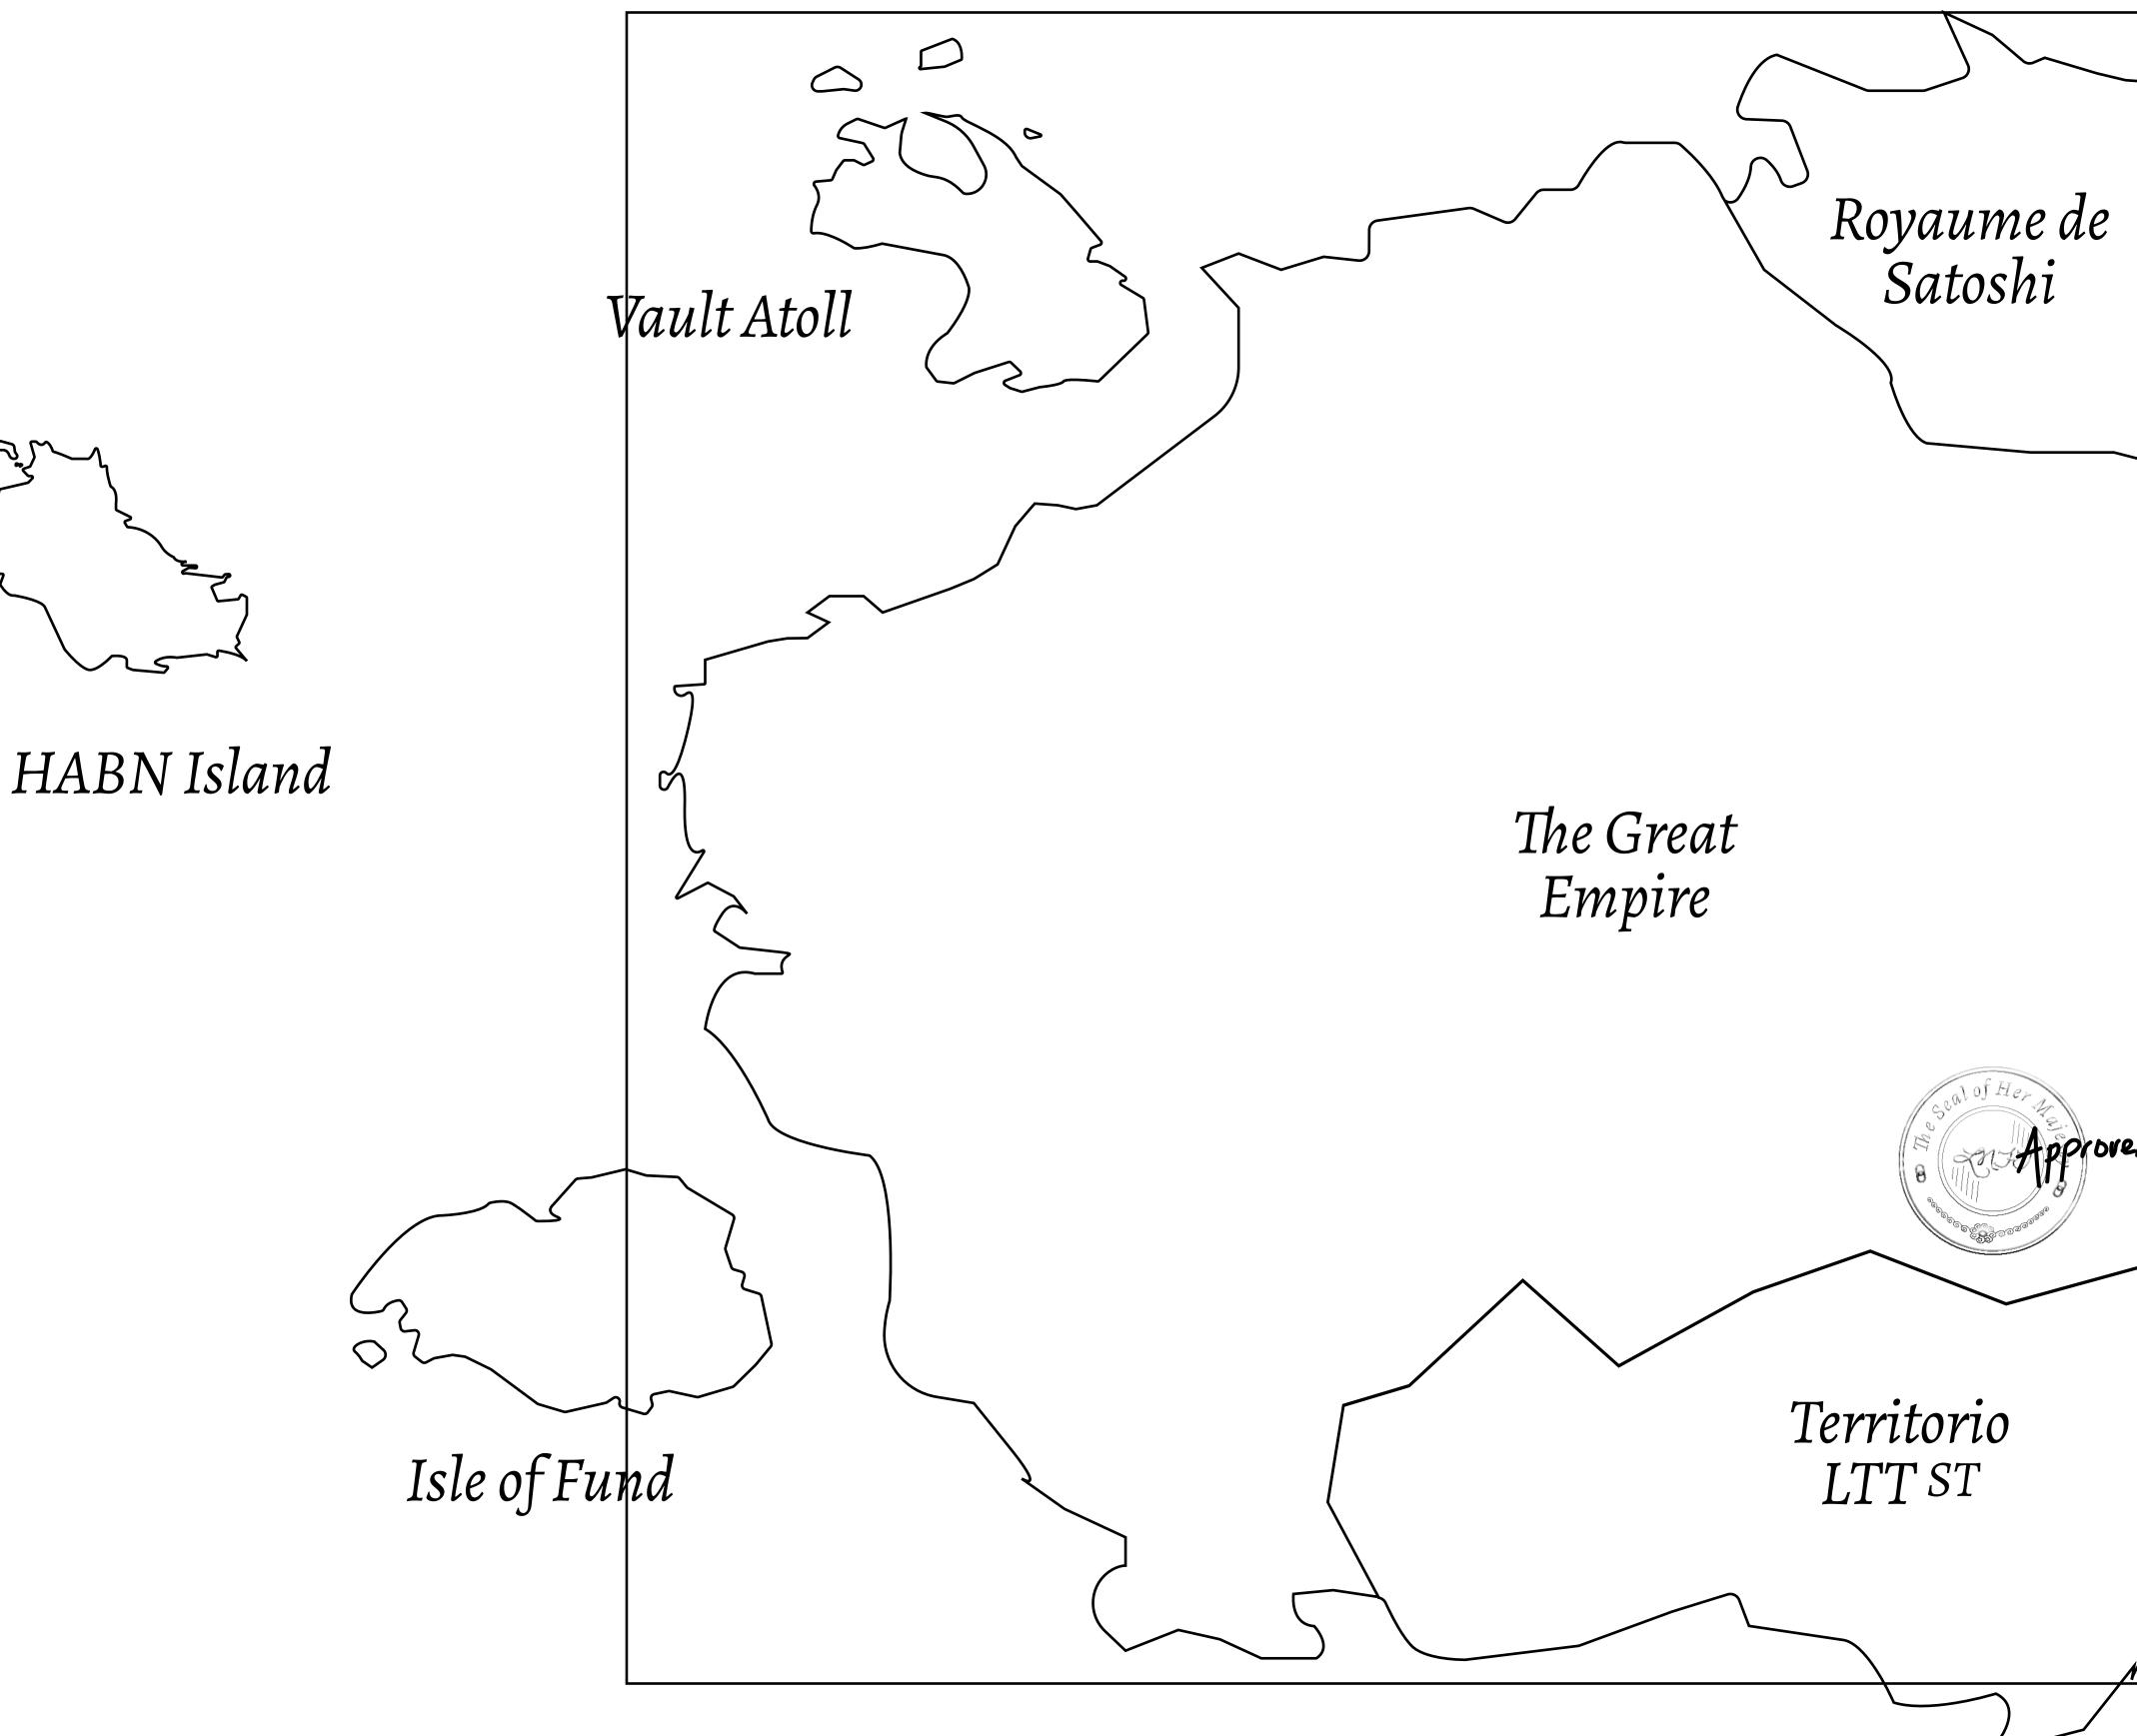

# LOOT NFT WORLD

 $\int$ 















## H.M. LNFT Land Registry

ADMINISTRATIVE AREA

OWNER ENTITLEMENT

J J J

THE GREAT

Type W-GE: Sl (rewarded in C



| Share of 0.3% of all BUN sales based on number of NFT Stories minted<br>Credits); Mint 4 NFT Stories<br>MOL       |                 | TITLE NUMBER<br>L0093-221121 |                  |             |               |                      |
|-------------------------------------------------------------------------------------------------------------------|-----------------|------------------------------|------------------|-------------|---------------|----------------------|
| Share of 0.3% of all BUN sales based on number of NFT Stories minted<br>Credits); Mint 4 NFT Stories<br>MOL<br>+8 | ry              |                              |                  |