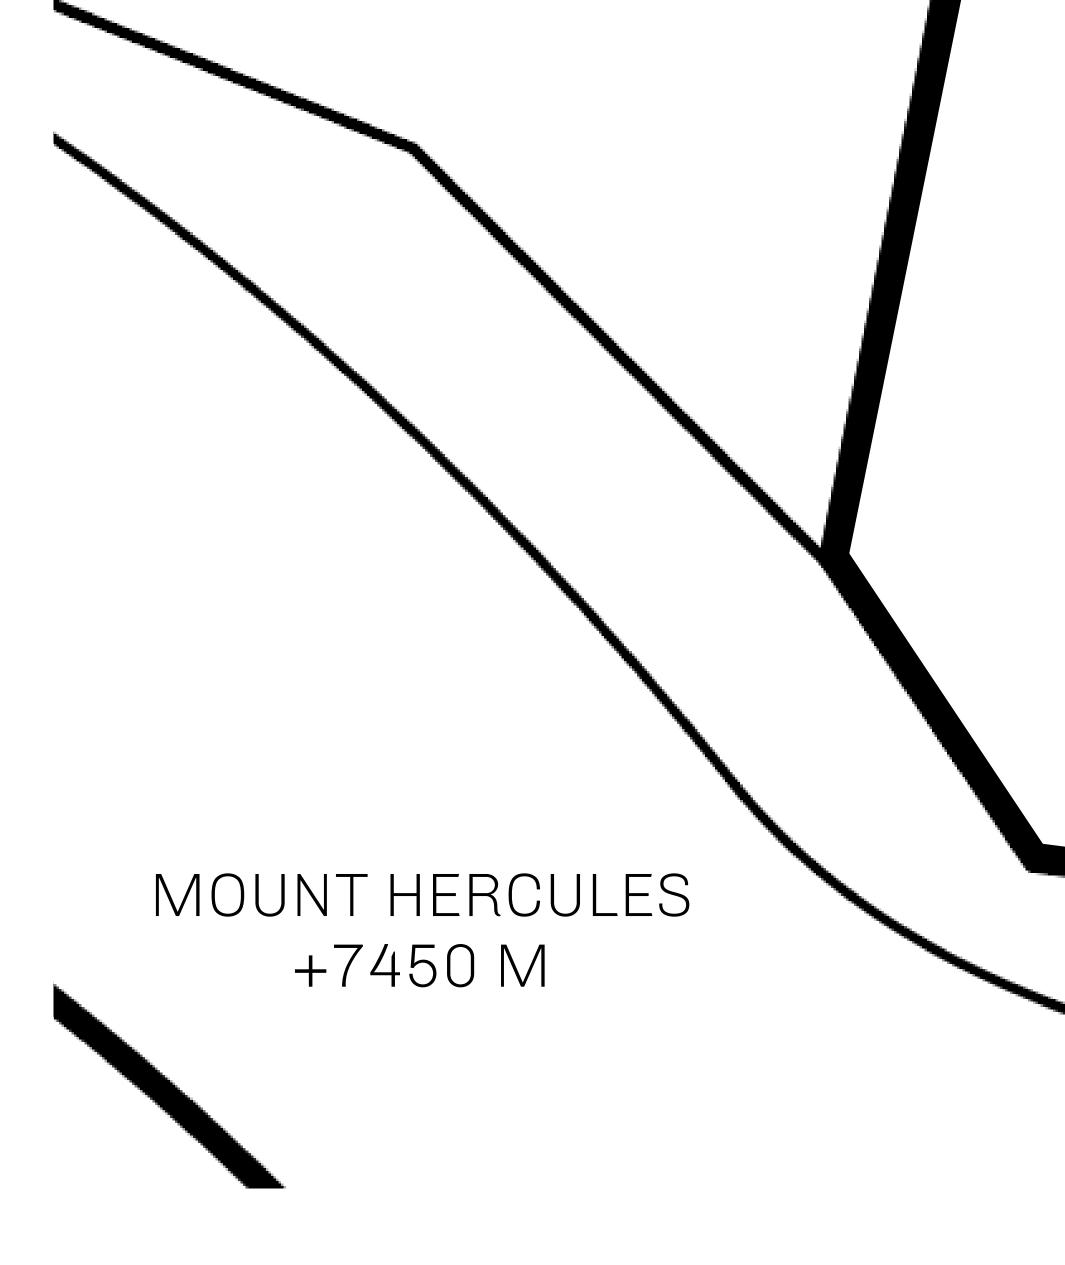

### T ARES 20 M

OFFICIAL PERSPECTIVE SHEET FOR FILING

Indicate vantage point for each drawing. Copy and mark each sheet required prior to filing.

Guide - Vantage point should be indicated as shown in the diagram: