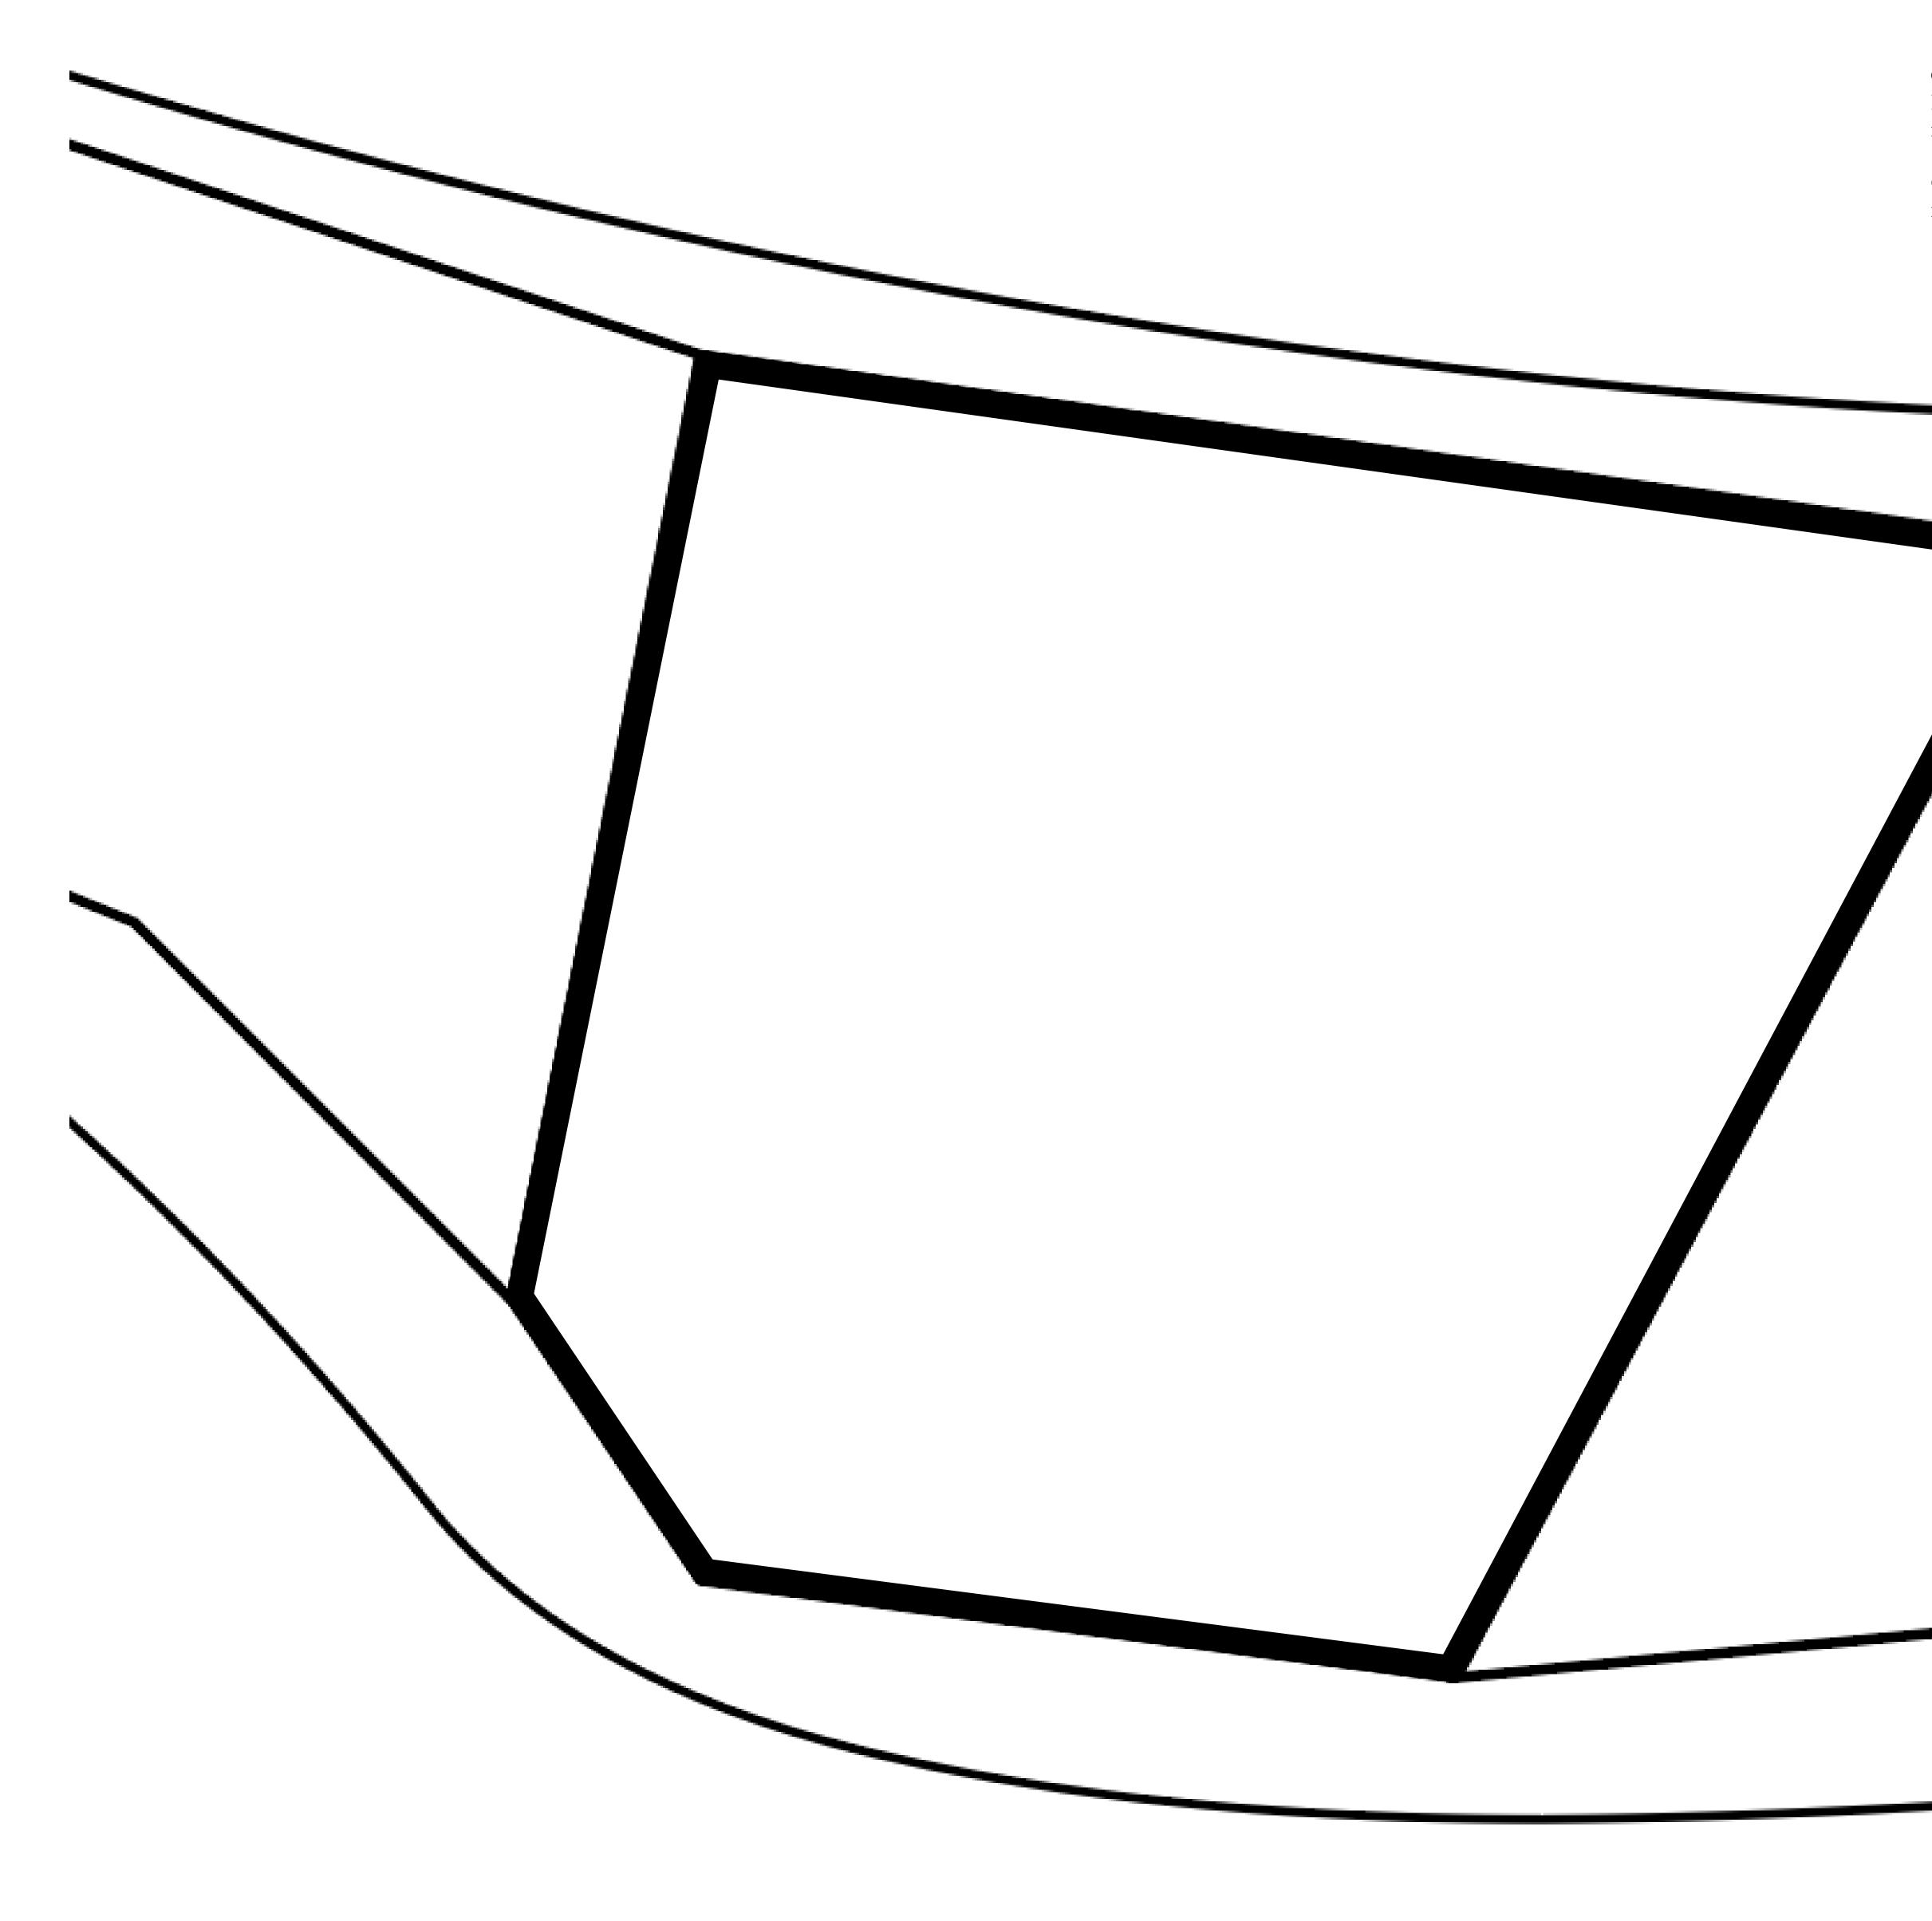

## H.M. LNFT Land Registry

ADMINISTRATIVE AREA

OWNER ENTITLEMENT

J J J

THE GREAT

Type W-GE: Sl (rewarded in C

| Share of 0.3% of all BUN sales based on number of NFT Stories minted<br>Credits); Mint 4 NFT Stories<br>MOL       |                 | TITLE NUMBER<br>L0093-221121 |                  |             |               |                      |
|-------------------------------------------------------------------------------------------------------------------|-----------------|------------------------------|------------------|-------------|---------------|----------------------|
| Share of 0.3% of all BUN sales based on number of NFT Stories minted<br>Credits); Mint 4 NFT Stories<br>MOL<br>+8 | ry              |                              |                  |             |               |                      |
| Credits); Mint 4 NFT Stories<br>MOU<br>+8                                                                         | <b>F EMPIRE</b> | ISSUED                       | 22 November 2021 | Jb.I.       | SCALE 1/50    | 000<br>al of 1       |
| PLO                                                                                                               |                 |                              |                  | er of NFT S | tories minted |                      |
| PLOTLOO93<br>BOUNDARY: 1.96 KM                                                                                    |                 |                              |                  |             | MOU<br>+8     | N <sup>-</sup><br>12 |
|                                                                                                                   | PLBOUN          | $O_{VAR}$                    | LOOC             | 93          |               |                      |
|                                                                                                                   |                 |                              |                  |             |               |                      |