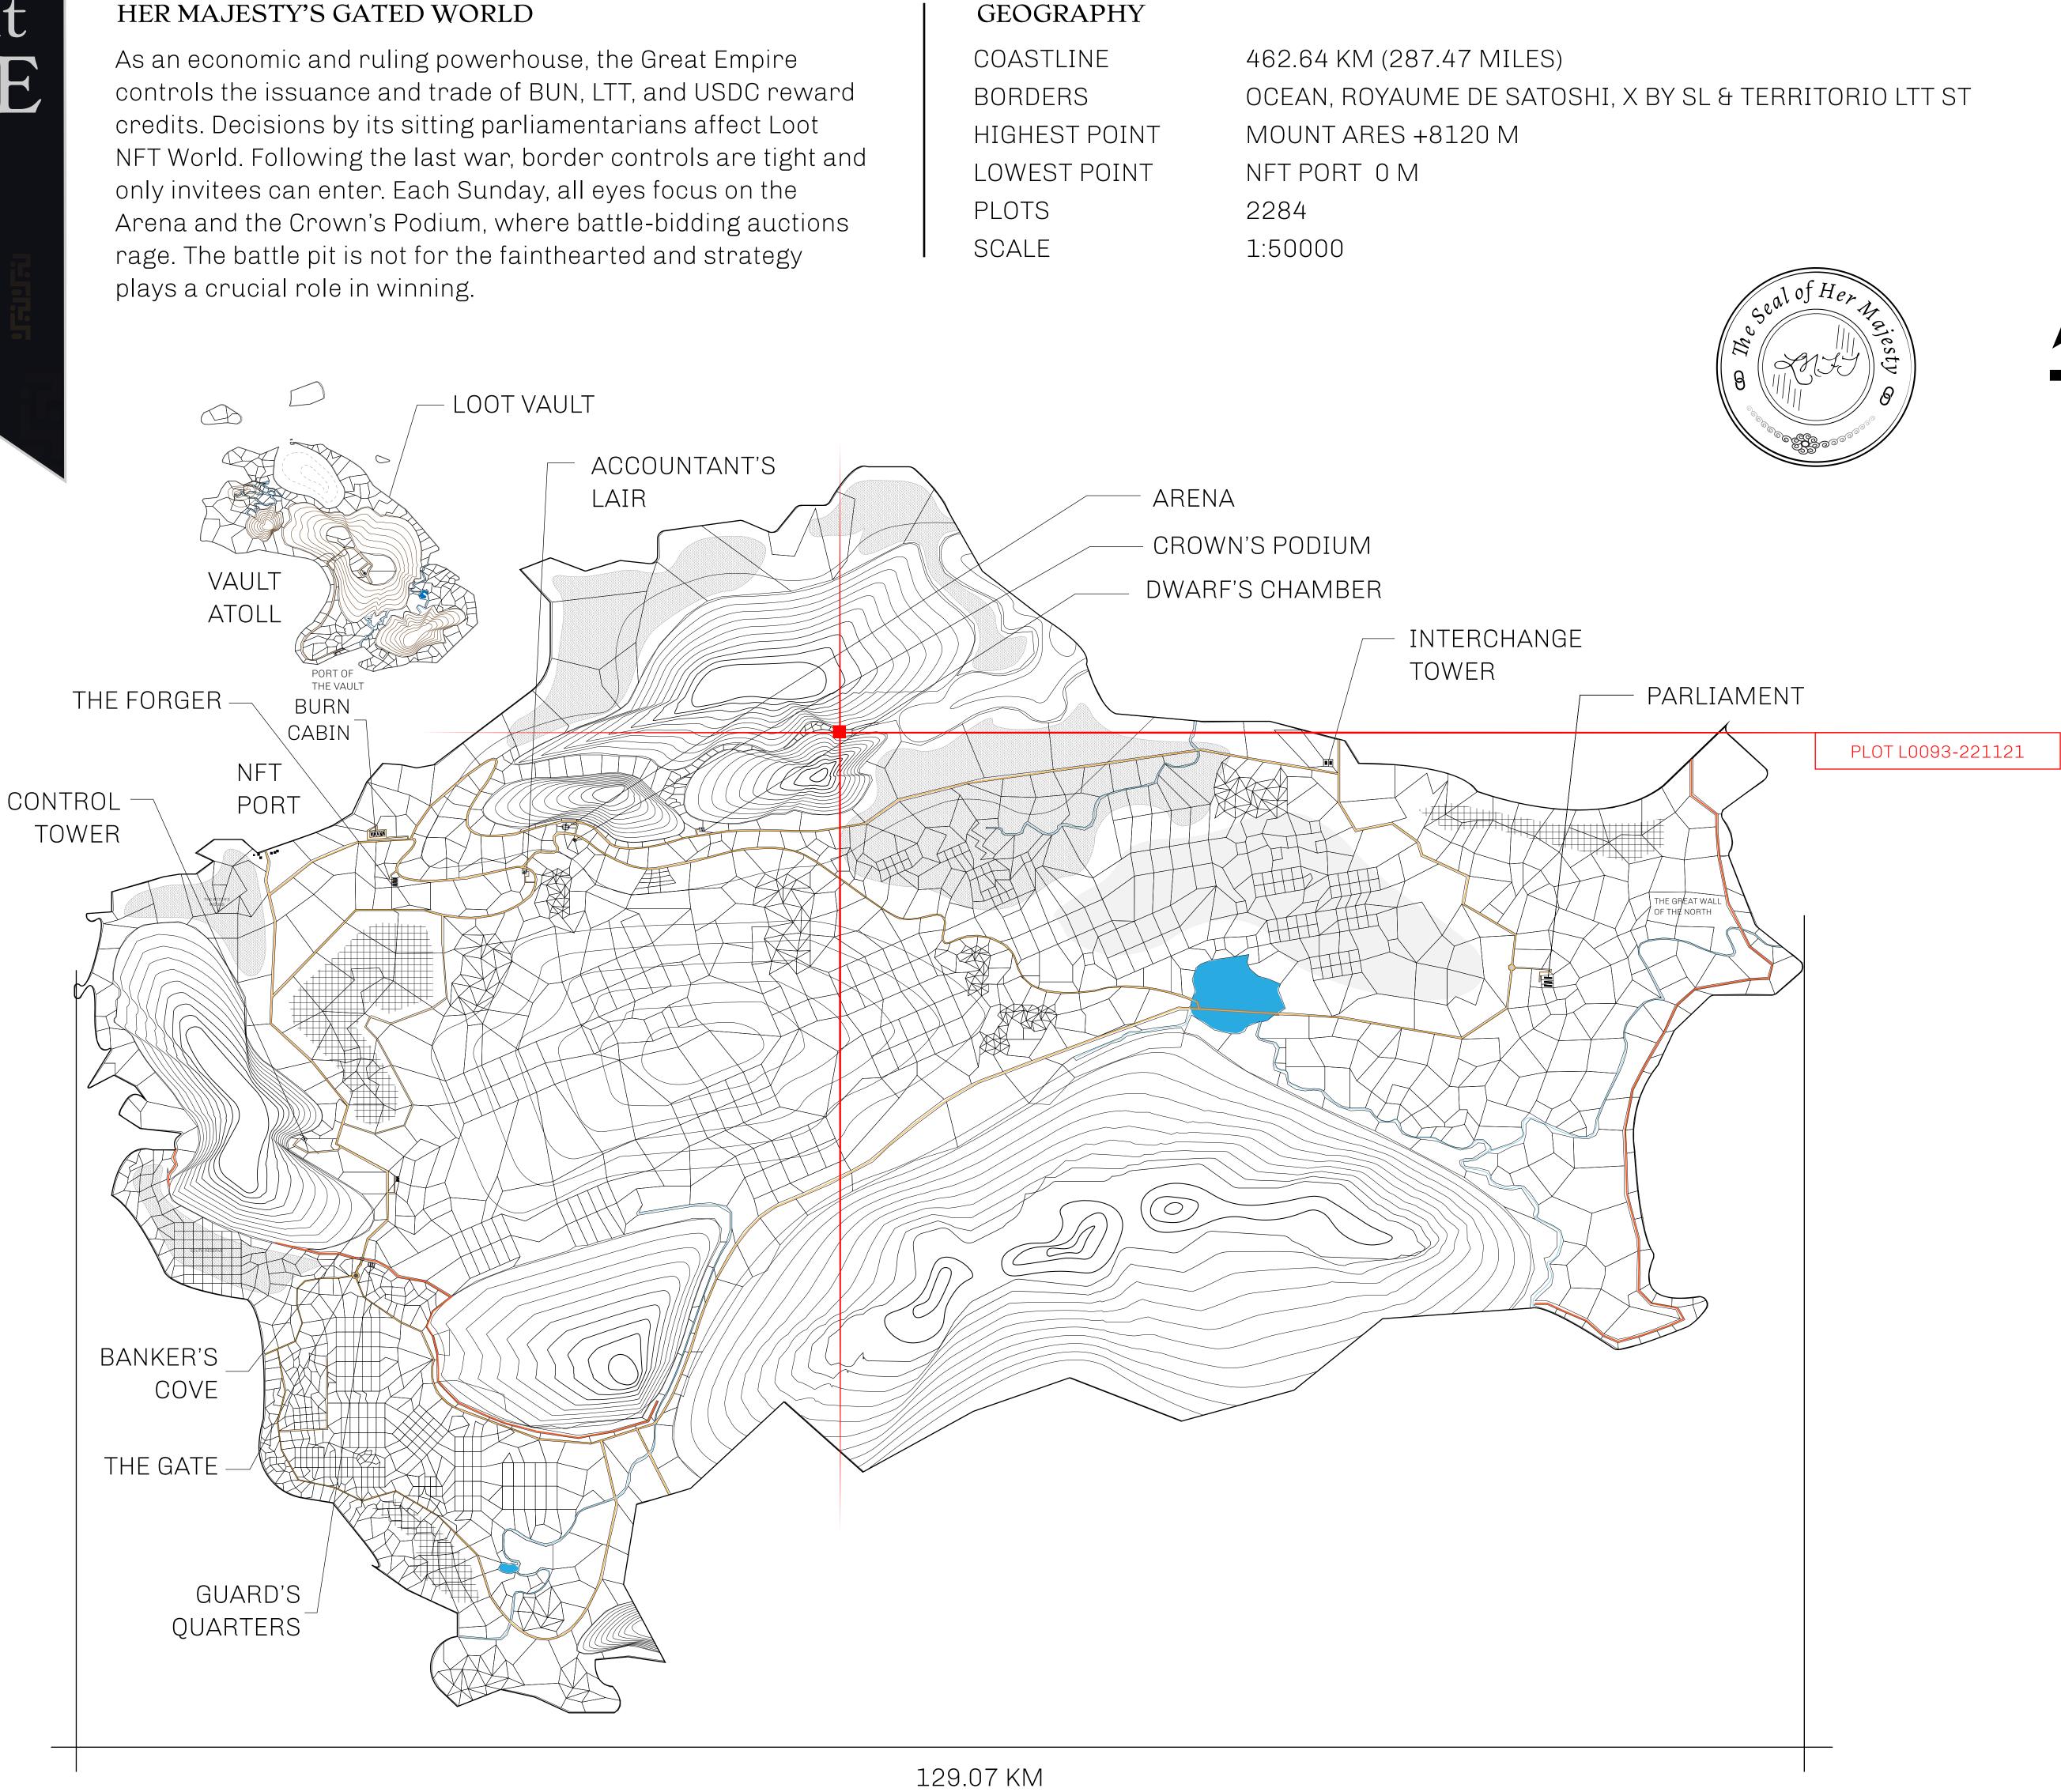

## H.M. LNFT Land Registry

ADMINISTRATIVE AREA

OWNER ENTITLEMENT

J J J

THE GREAT

Type W-GE: Sl (rewarded in C

| Share of 0.3% of all BUN sales based on number of NFT Stories minted<br>Credits); Mint 4 NFT Stories<br>MOL       |                 | TITLE NUMBER<br>L0093-221121 |                  |             |               |                      |
|-------------------------------------------------------------------------------------------------------------------|-----------------|------------------------------|------------------|-------------|---------------|----------------------|
| Share of 0.3% of all BUN sales based on number of NFT Stories minted<br>Credits); Mint 4 NFT Stories<br>MOL<br>+8 | ry              |                              |                  |             |               |                      |
| Credits); Mint 4 NFT Stories<br>MOU<br>+8                                                                         | <b>F EMPIRE</b> | ISSUED                       | 22 November 2021 | Jb.I.       | SCALE 1/50    | 000<br>al of 1       |
| PLO                                                                                                               |                 |                              |                  | er of NFT S | tories minted |                      |
| PLOTLOO93<br>BOUNDARY: 1.96 KM                                                                                    |                 |                              |                  |             | MOU<br>+8     | N <sup>-</sup><br>12 |
|                                                                                                                   | PLBOUN          | $O_{VAR}$                    | LOOC             | 93          |               |                      |
|                                                                                                                   |                 |                              |                  |             |               |                      |