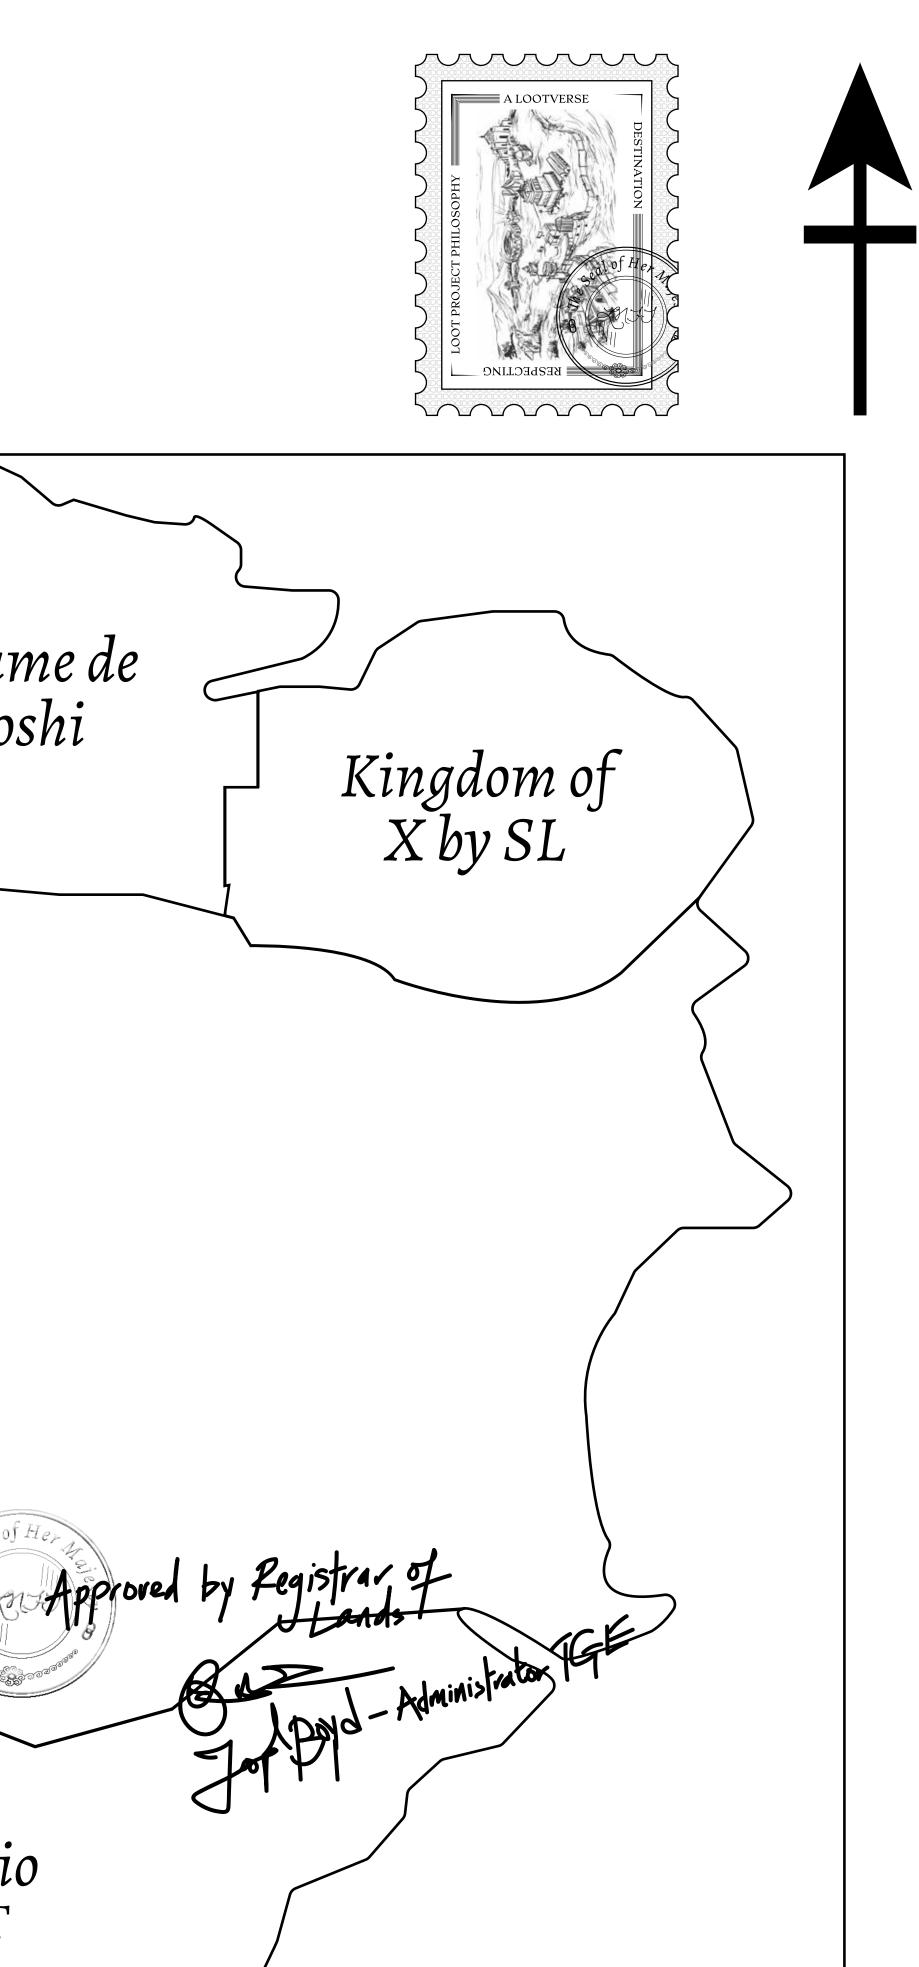

## H.M. LNFT Land Registry

ADMINISTRATIVE AREA

OWNER ENTITLEMENT

THE GREAT

Type W-GE: Sl (rewarded in C

### MOUNT HERCU +7450 M

| <b>AA A</b>                     | TITLE NUMBER<br>L0092-221121 |                          |             |               |
|---------------------------------|------------------------------|--------------------------|-------------|---------------|
| y                               |                              |                          |             |               |
| EMPIRE                          | ISSUED                       | 22 November 2021         | Jo.         | SCALE 1/50000 |
| Share of 0.3%<br>Credits); Mint |                              | sales based on numbories | er of NFT S | tories minted |
|                                 |                              |                          |             |               |
|                                 |                              |                          |             |               |
|                                 |                              |                          |             |               |
|                                 |                              |                          |             | +8120         |
|                                 |                              |                          |             |               |
|                                 |                              |                          |             |               |
| $D_{I}$                         |                              |                          |             |               |
| 4                               | )7                           |                          |             |               |
| 30(1/10                         | //                           | LOO                      |             |               |
| - / V_                          | ARV                          | $\sum O()$               | $0 \sim$    |               |
|                                 |                              | 1.82                     | $S \geq S$  |               |
|                                 |                              | - A/V                    | 1           |               |
|                                 |                              |                          |             |               |
|                                 |                              |                          |             |               |
|                                 |                              |                          |             |               |
| LES                             |                              |                          |             |               |
|                                 |                              |                          |             |               |
|                                 |                              |                          |             |               |
|                                 |                              |                          |             | N             |
|                                 |                              |                          |             |               |
|                                 |                              |                          |             |               |
|                                 |                              |                          |             |               |