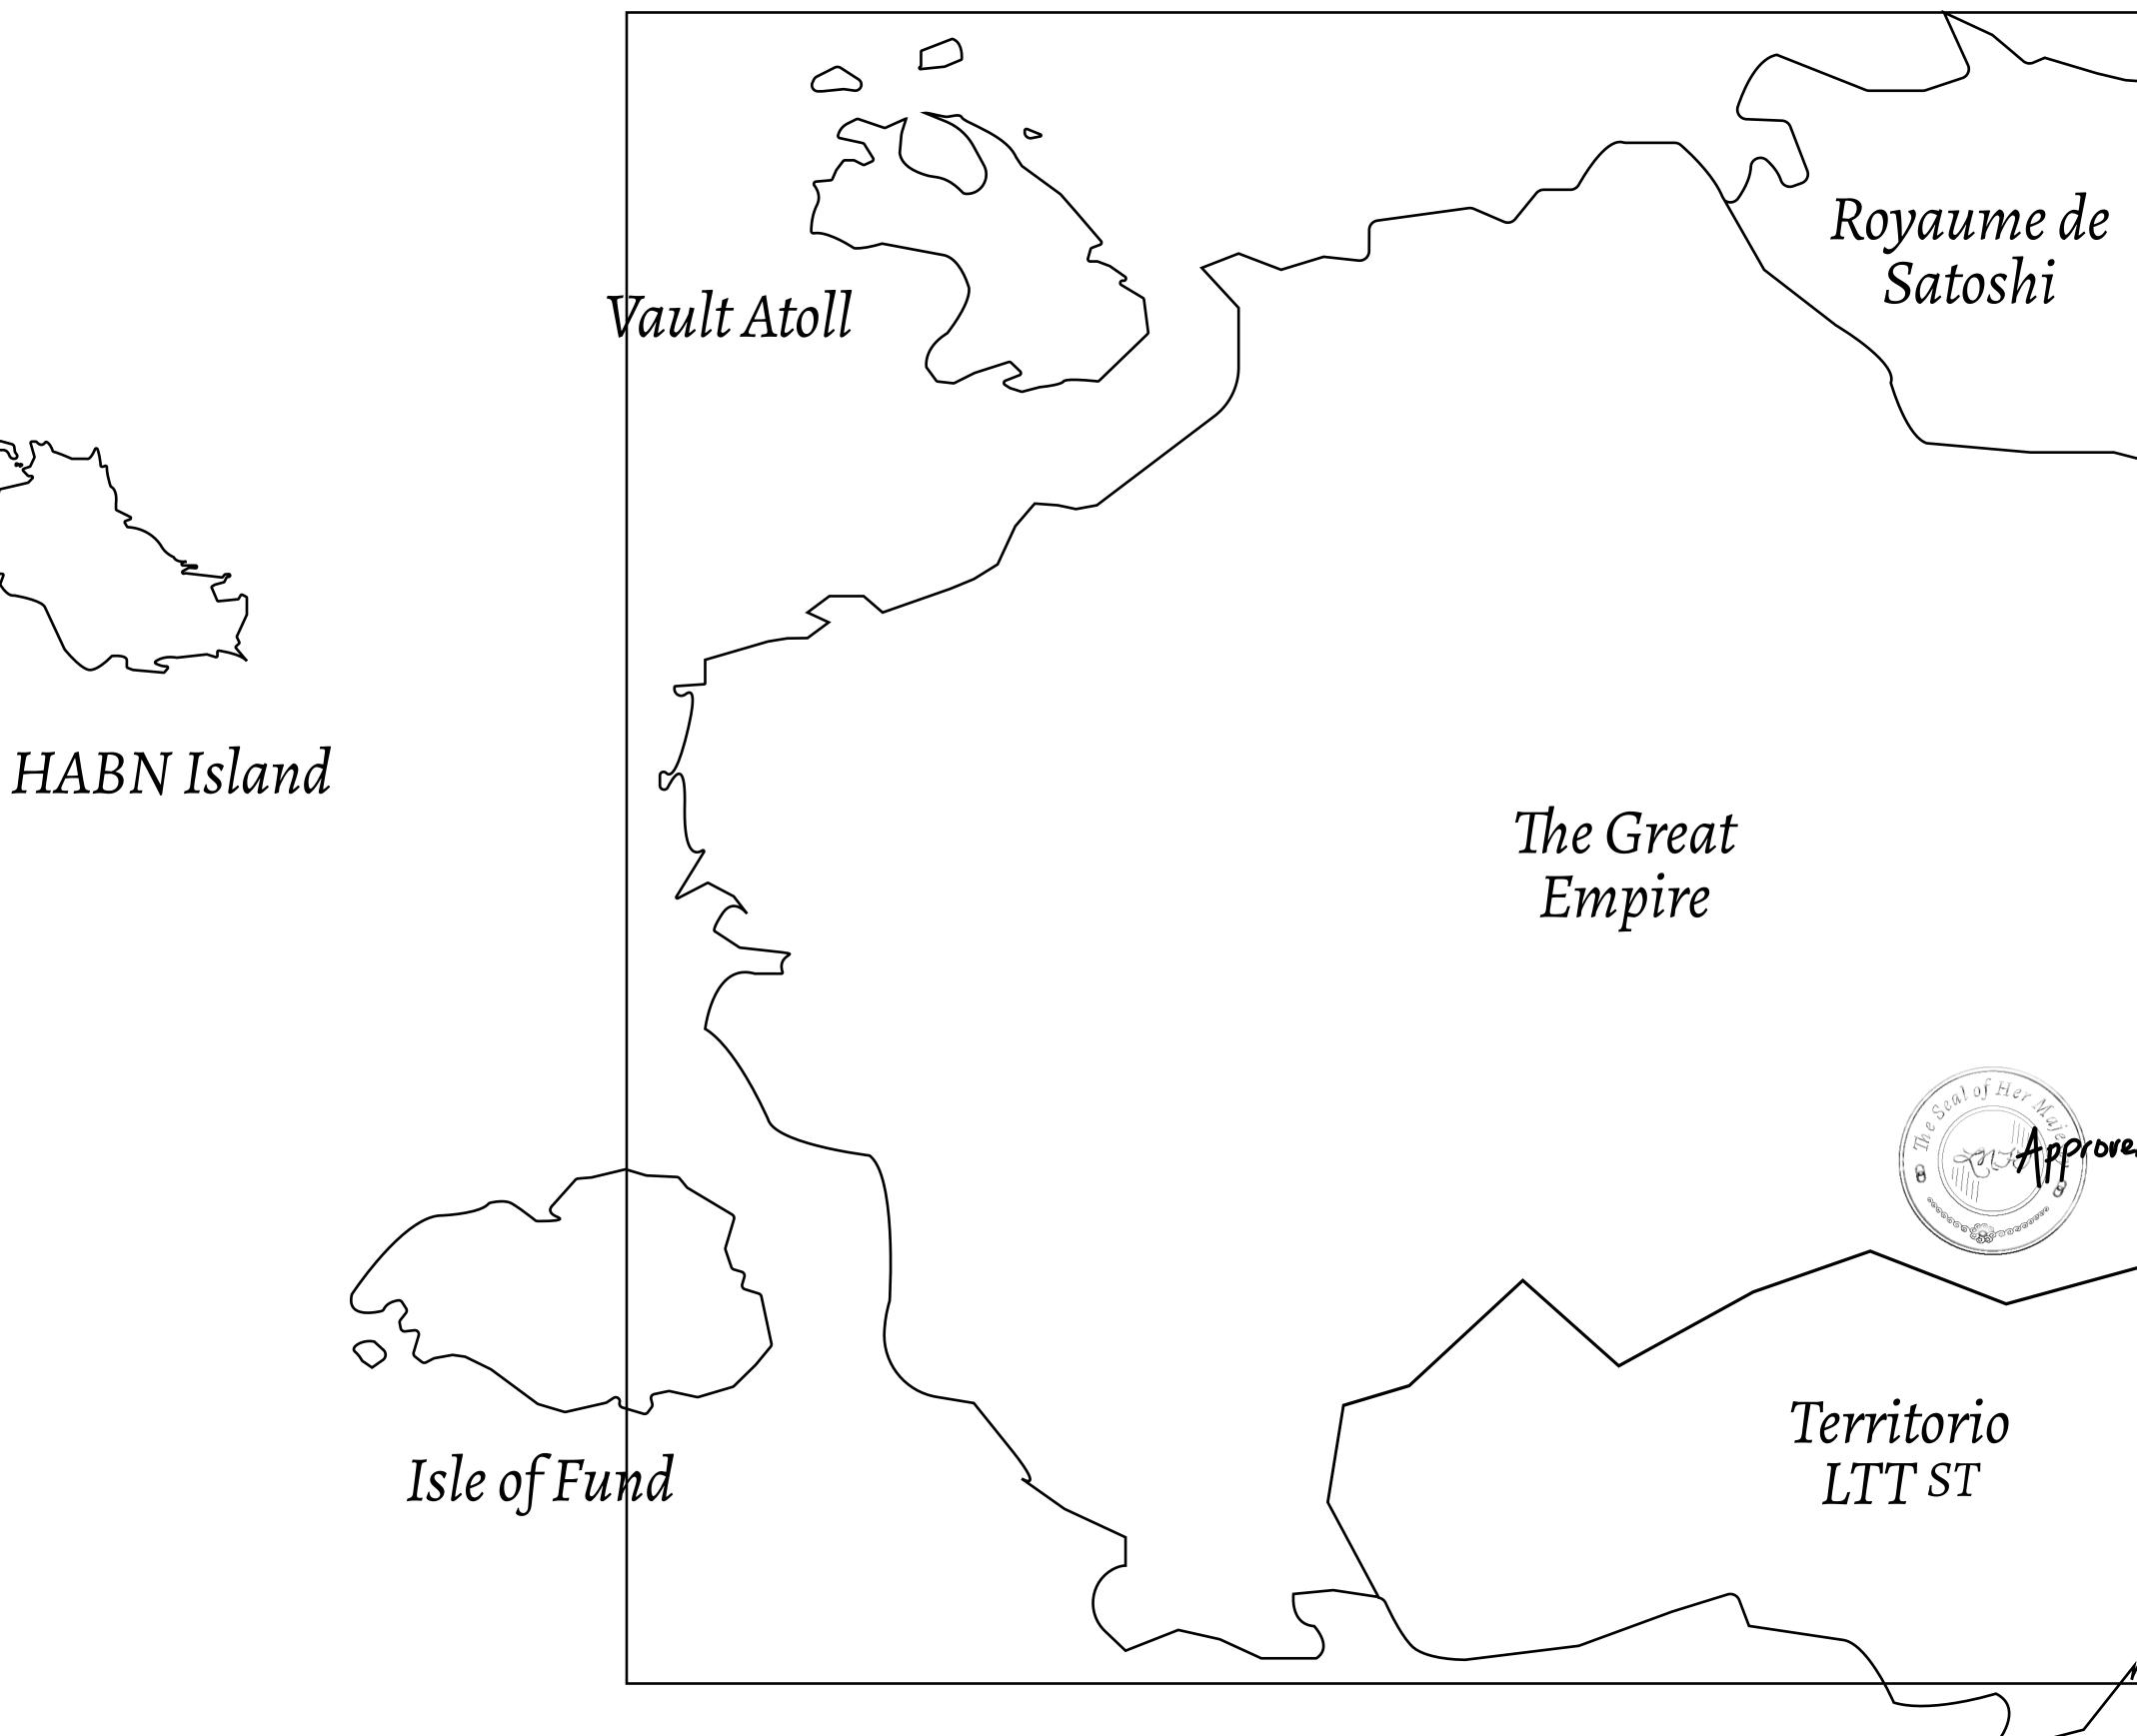

## H.M. LNFT Land Registry

ADMINISTRATIVE AREA

OWNER ENTITLEMENT

THE GREAT

Type W-GE: Sl (rewarded in C

### MOUNT HERCU +7450 M

| <b>AA A</b>                     | TITLE NUMBER<br>L0092-221121 |                          |             |               |
|---------------------------------|------------------------------|--------------------------|-------------|---------------|
| y                               |                              |                          |             |               |
| EMPIRE                          | ISSUED                       | 22 November 2021         | Jo.         | SCALE 1/50000 |
| Share of 0.3%<br>Credits); Mint |                              | sales based on numbories | er of NFT S | tories minted |
|                                 |                              |                          |             |               |
|                                 |                              |                          |             |               |
|                                 |                              |                          |             |               |
|                                 |                              |                          |             | +8120         |
|                                 |                              |                          |             |               |
|                                 |                              |                          |             |               |
| $D_{I}$                         |                              |                          |             |               |
| 4                               | )7                           |                          |             |               |
| 30(1/10                         | //                           | LOO                      |             |               |
| - / V_                          | ARV                          | $\sum O()$               | $0 \sim$    |               |
|                                 |                              | 1.82                     | $S \geq S$  |               |
|                                 |                              | - A/V                    | 1           |               |
|                                 |                              |                          |             |               |
|                                 |                              |                          |             |               |
|                                 |                              |                          |             |               |
| LES                             |                              |                          |             |               |
|                                 |                              |                          |             |               |
|                                 |                              |                          |             |               |
|                                 |                              |                          |             | N             |
|                                 |                              |                          |             |               |
|                                 |                              |                          |             |               |
|                                 |                              |                          |             |               |