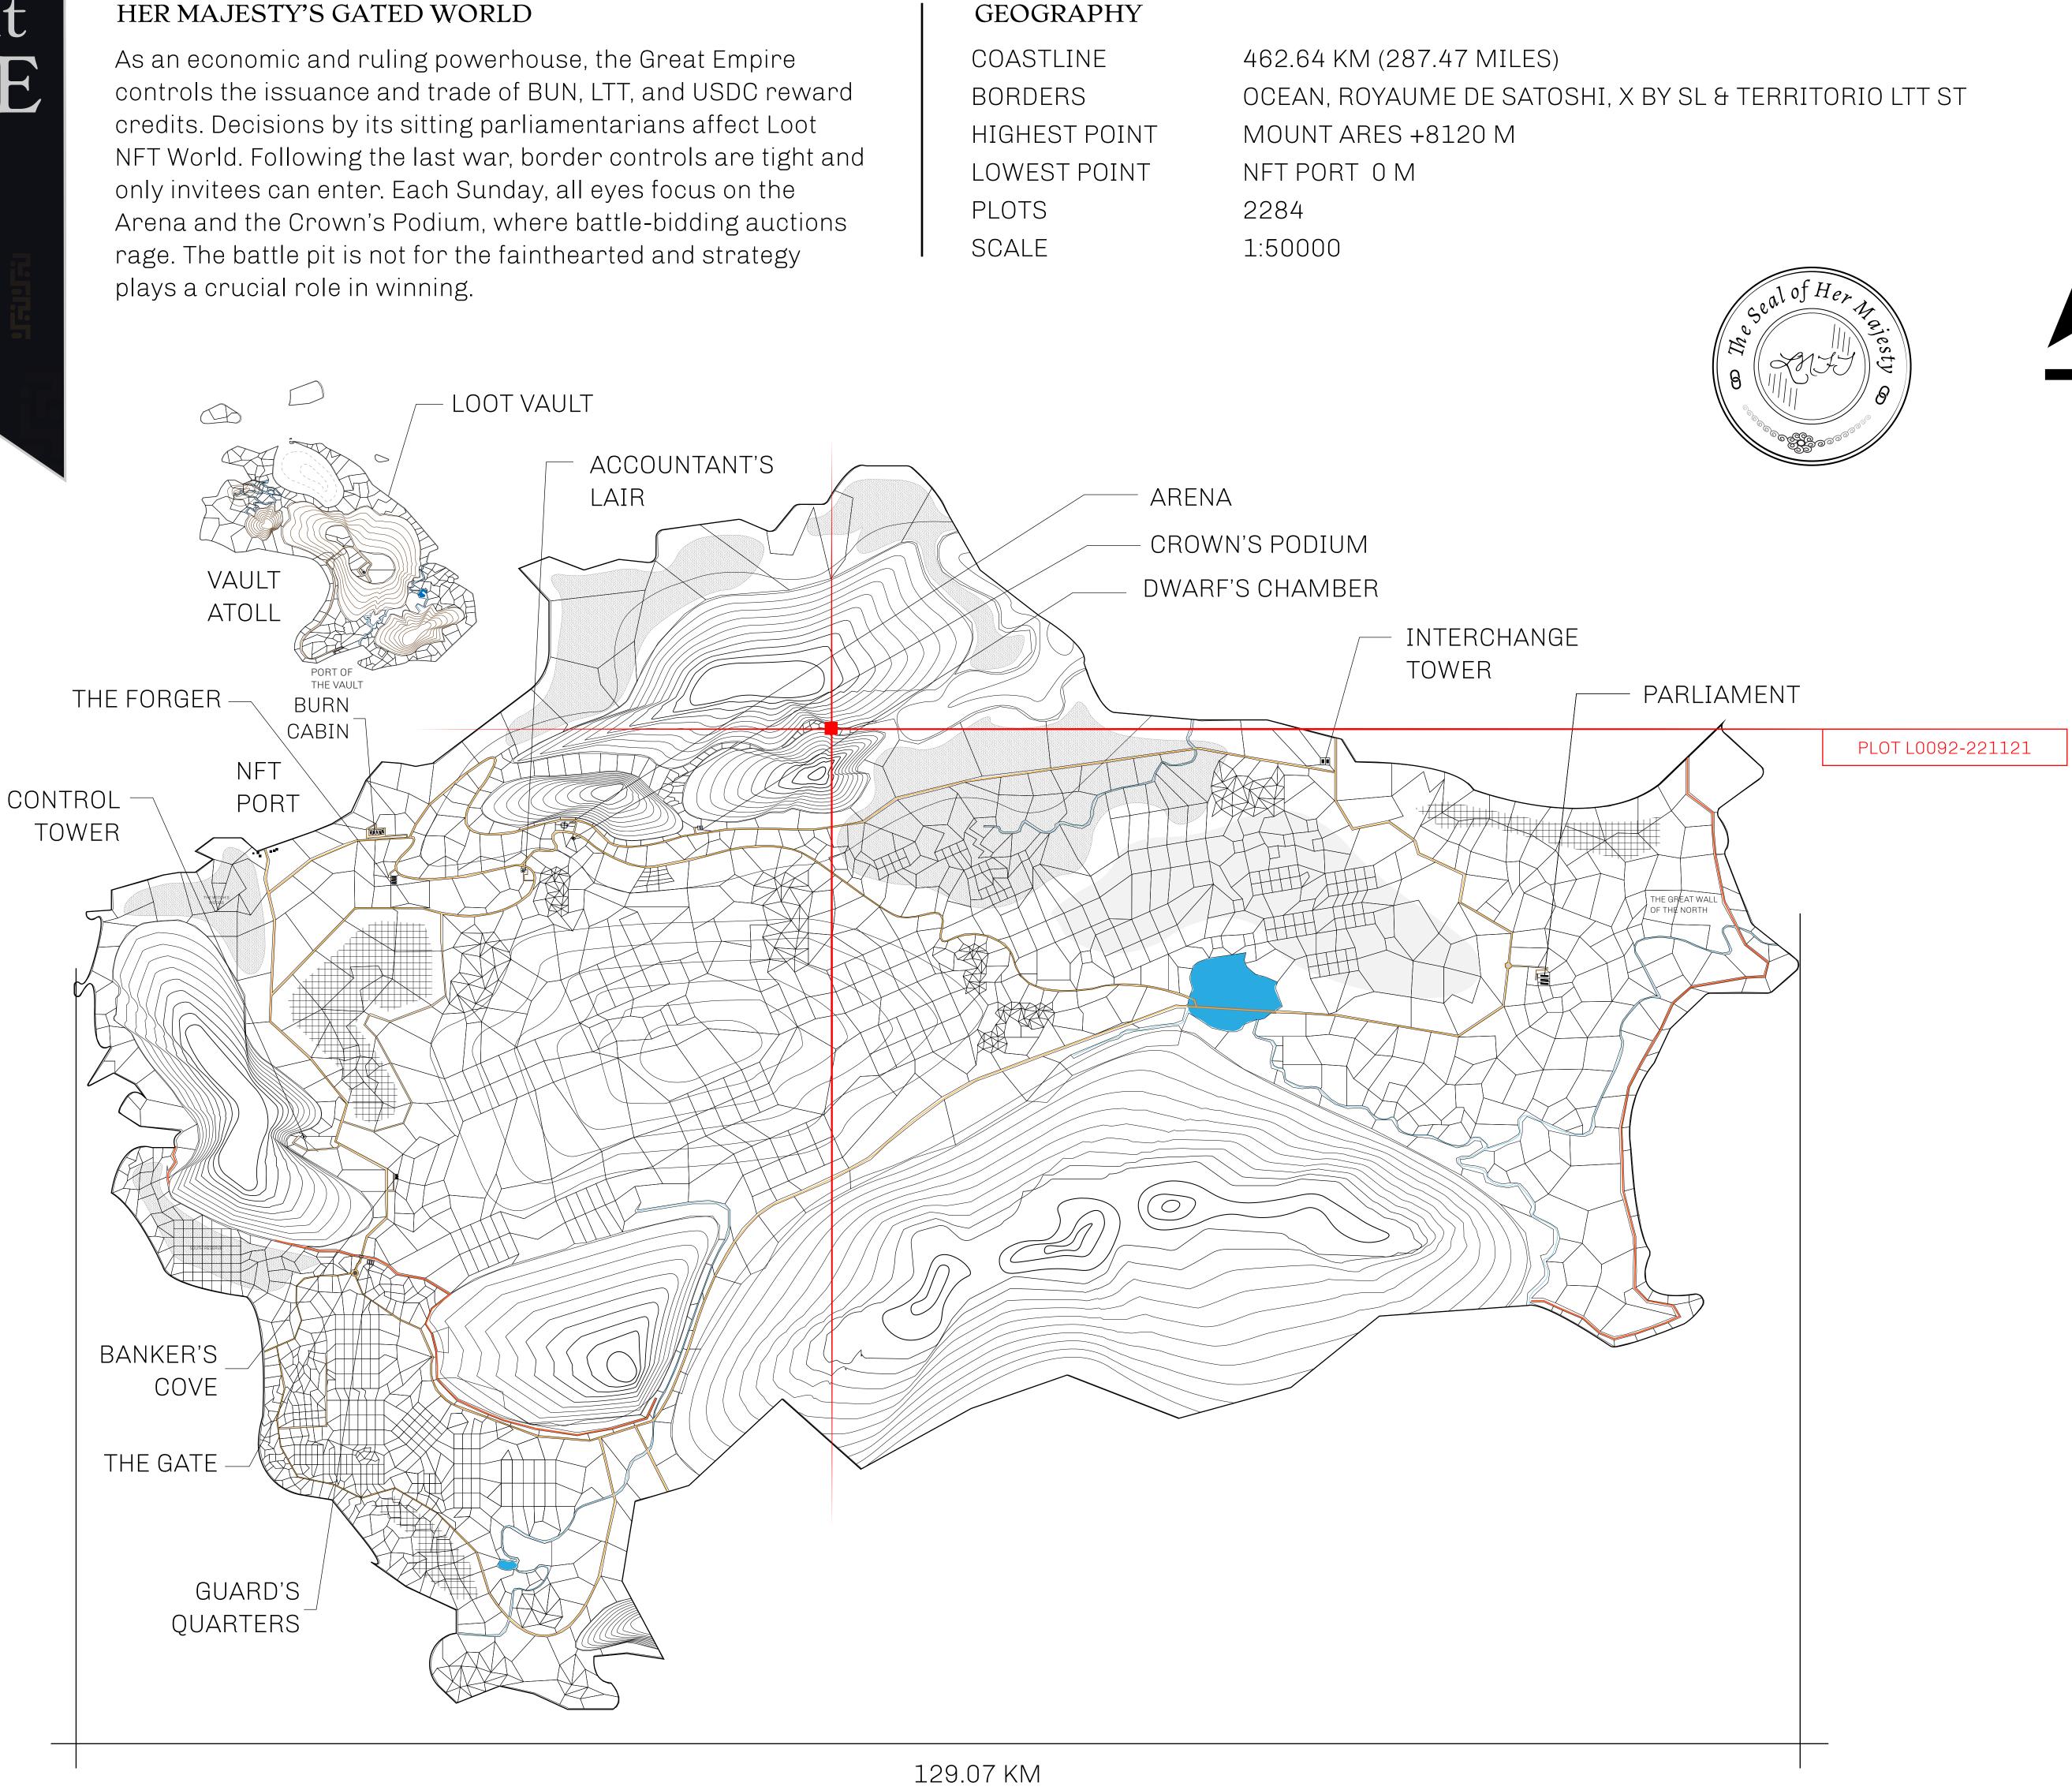

### HER MAJESTY'S GATED WORLD

## H.M. LNFT Land Registry

ADMINISTRATIVE AREA

OWNER ENTITLEMENT

THE GREAT

Type W-GE: Sl (rewarded in C

### MOUNT HERCU +7450 M

| <b>AA A</b>                     | TITLE NUMBER<br>L0092-221121 |                          |             |               |
|---------------------------------|------------------------------|--------------------------|-------------|---------------|
| y                               |                              |                          |             |               |
| EMPIRE                          | ISSUED                       | 22 November 2021         | Jo.         | SCALE 1/50000 |
| Share of 0.3%<br>Credits); Mint |                              | sales based on numbories | er of NFT S | tories minted |
|                                 |                              |                          |             |               |
|                                 |                              |                          |             |               |
|                                 |                              |                          |             |               |
|                                 |                              |                          |             | +8120         |
|                                 |                              |                          |             |               |
|                                 |                              |                          |             |               |
| $D_{I}$                         |                              |                          |             |               |
| 4                               | )7                           |                          |             |               |
| 30(1/10                         | //                           | LOO                      |             |               |
| - / V_                          | ARV                          | $\sum O()$               | $0 \sim$    |               |
|                                 |                              | 1.82                     | $S \geq S$  |               |
|                                 |                              | - A/V                    | 1           |               |
|                                 |                              |                          |             |               |
|                                 |                              |                          |             |               |
|                                 |                              |                          |             |               |
| LES                             |                              |                          |             |               |
|                                 |                              |                          |             |               |
|                                 |                              |                          |             |               |
|                                 |                              |                          |             | N             |
|                                 |                              |                          |             |               |
|                                 |                              |                          |             |               |
|                                 |                              |                          |             |               |

### ARES 0 M

OFFICIAL PERSPECTIVE SHEET FOR FILING

Indicate vantage point for each drawing. Copy and mark each sheet required prior to filing.

Guide - Vantage point should be indicated as shown in the diagram: