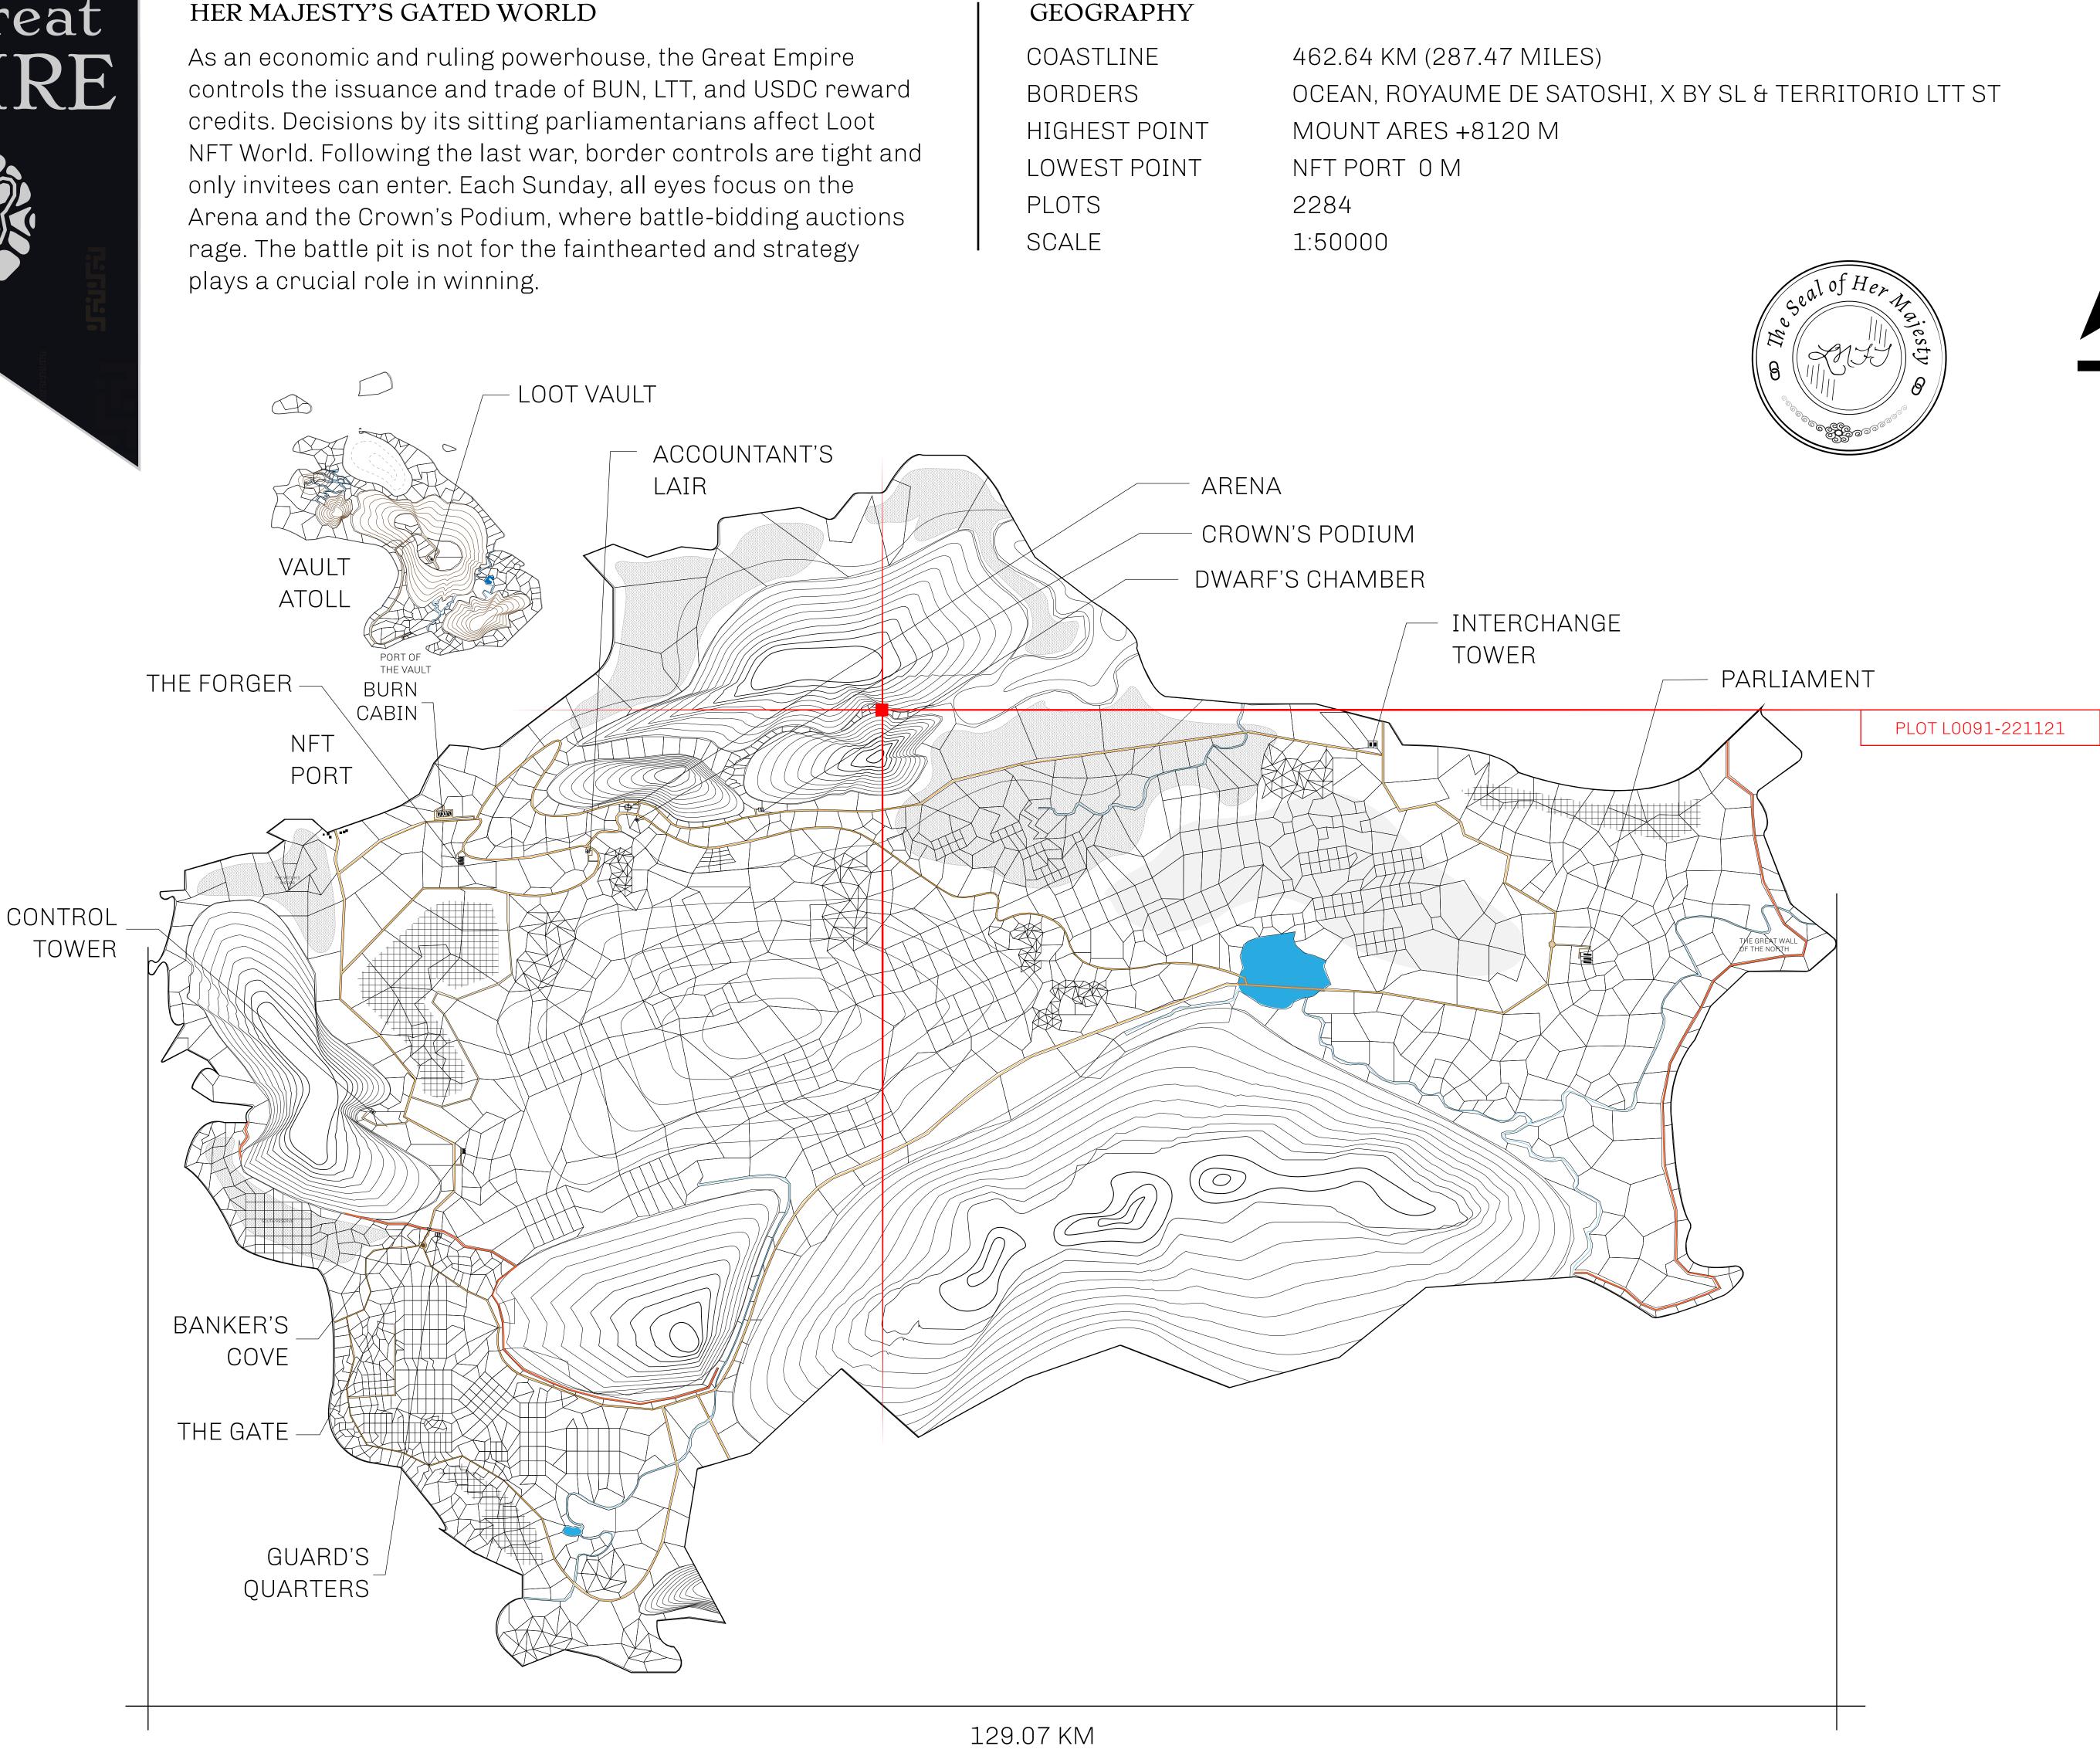

## H.M. LNFT Land Registry

ADMINISTRATIVE AREA

OWNER ENTITLEMENT

THE GREAT

Type W-GE: Sl (rewarded in C

|                                      | TITLE NUMBER<br>L0091-221121 |                              |             |                |
|--------------------------------------|------------------------------|------------------------------|-------------|----------------|
| <i>try</i><br>At empire              |                              |                              |             |                |
|                                      | ISSUED                       | 22 November 2021             | Jo.         | SCALE 1/50000  |
| 2: Share of 0.3%<br>In Credits); Min |                              | sales based on numbe<br>ries | er of NFT S | Stories minted |
|                                      |                              |                              |             |                |
| SLO                                  | T<br>ARY.                    | -009<br>1.96 KM              |             |                |
|                                      |                              |                              |             |                |
| MOUNT                                |                              | LES                          |             |                |

### MOUNT ARES +8120 M