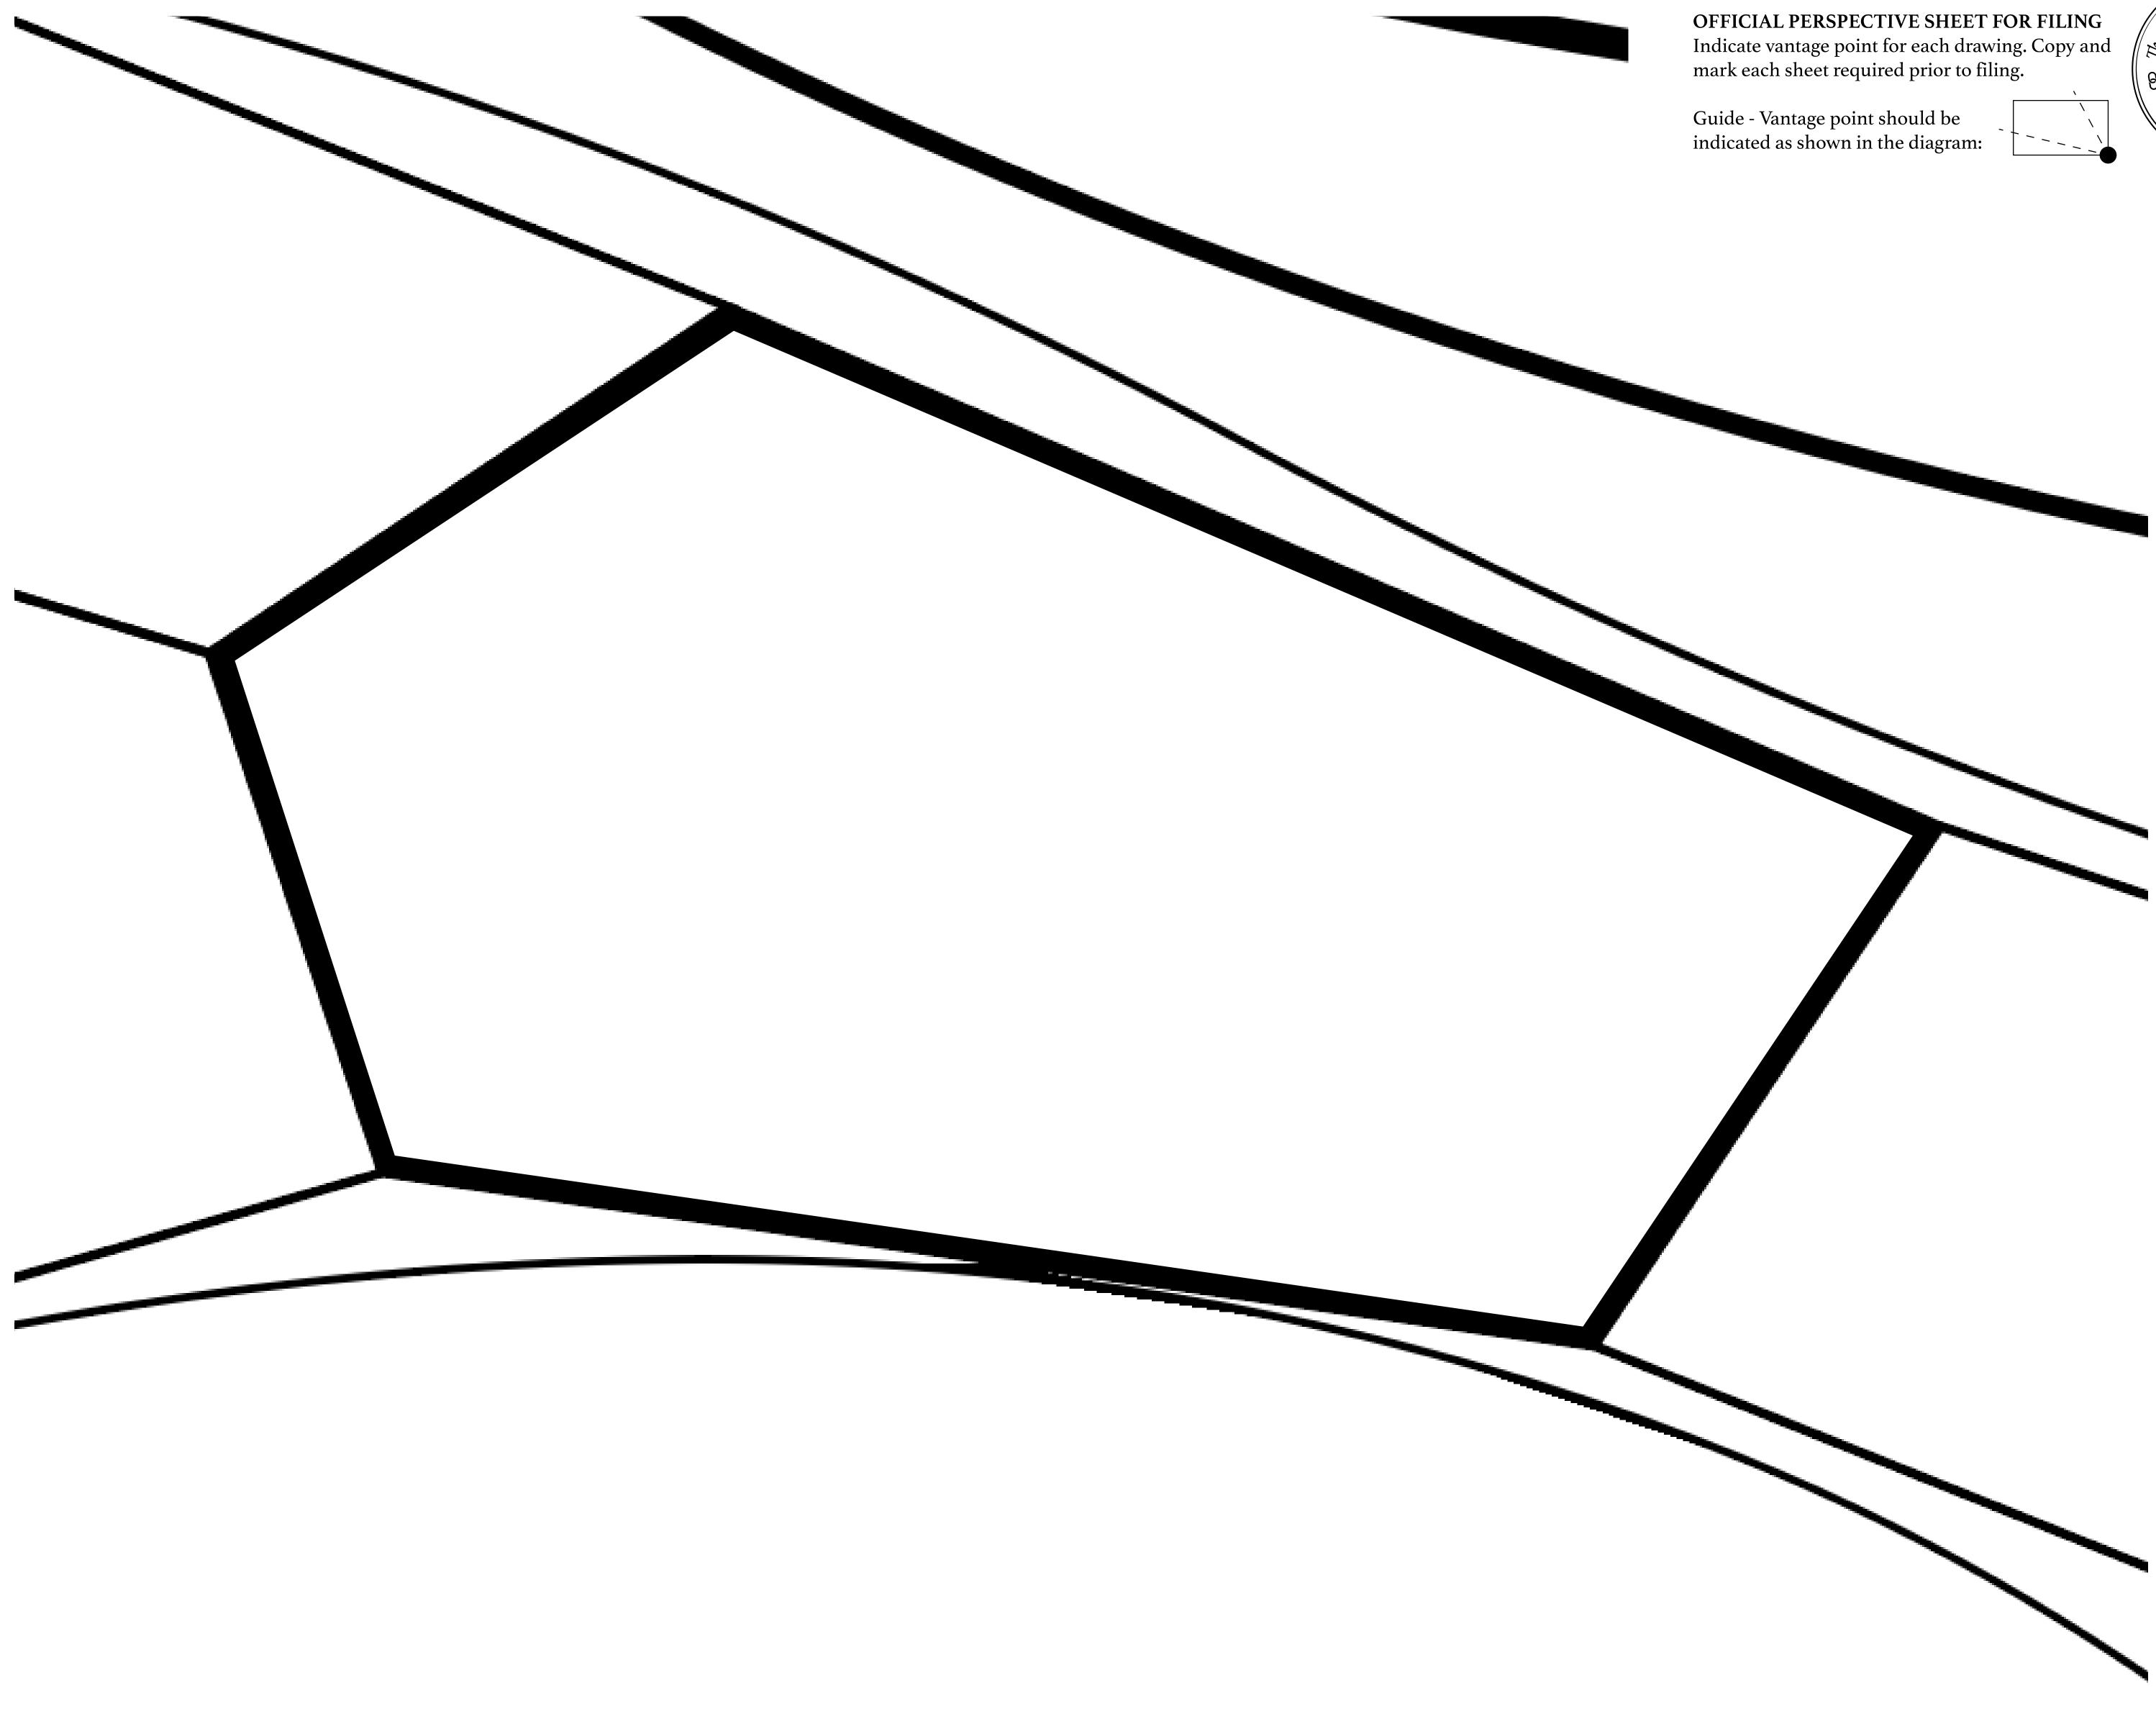

## H.M. LNFT Land Registry

ADMINISTRATIVE AREA

OWNER ENTITLEMENT

THE GREAT

Type W-GE: Sl (rewarded in C

|                                      | TITLE NUMBER<br>L0091-221121 |                              |             |                |
|--------------------------------------|------------------------------|------------------------------|-------------|----------------|
| <i>try</i><br>At empire              |                              |                              |             |                |
|                                      | ISSUED                       | 22 November 2021             | Jo.         | SCALE 1/50000  |
| 2: Share of 0.3%<br>In Credits); Min |                              | sales based on numbe<br>ries | er of NFT S | Stories minted |
|                                      |                              |                              |             |                |
| SLO                                  | T<br>ARY.                    | -009<br>1.96 KM              |             |                |
|                                      |                              |                              |             |                |
| MOUNT                                |                              | LES                          |             |                |

+/450 IVI

### MOUNT ARES +8120 M