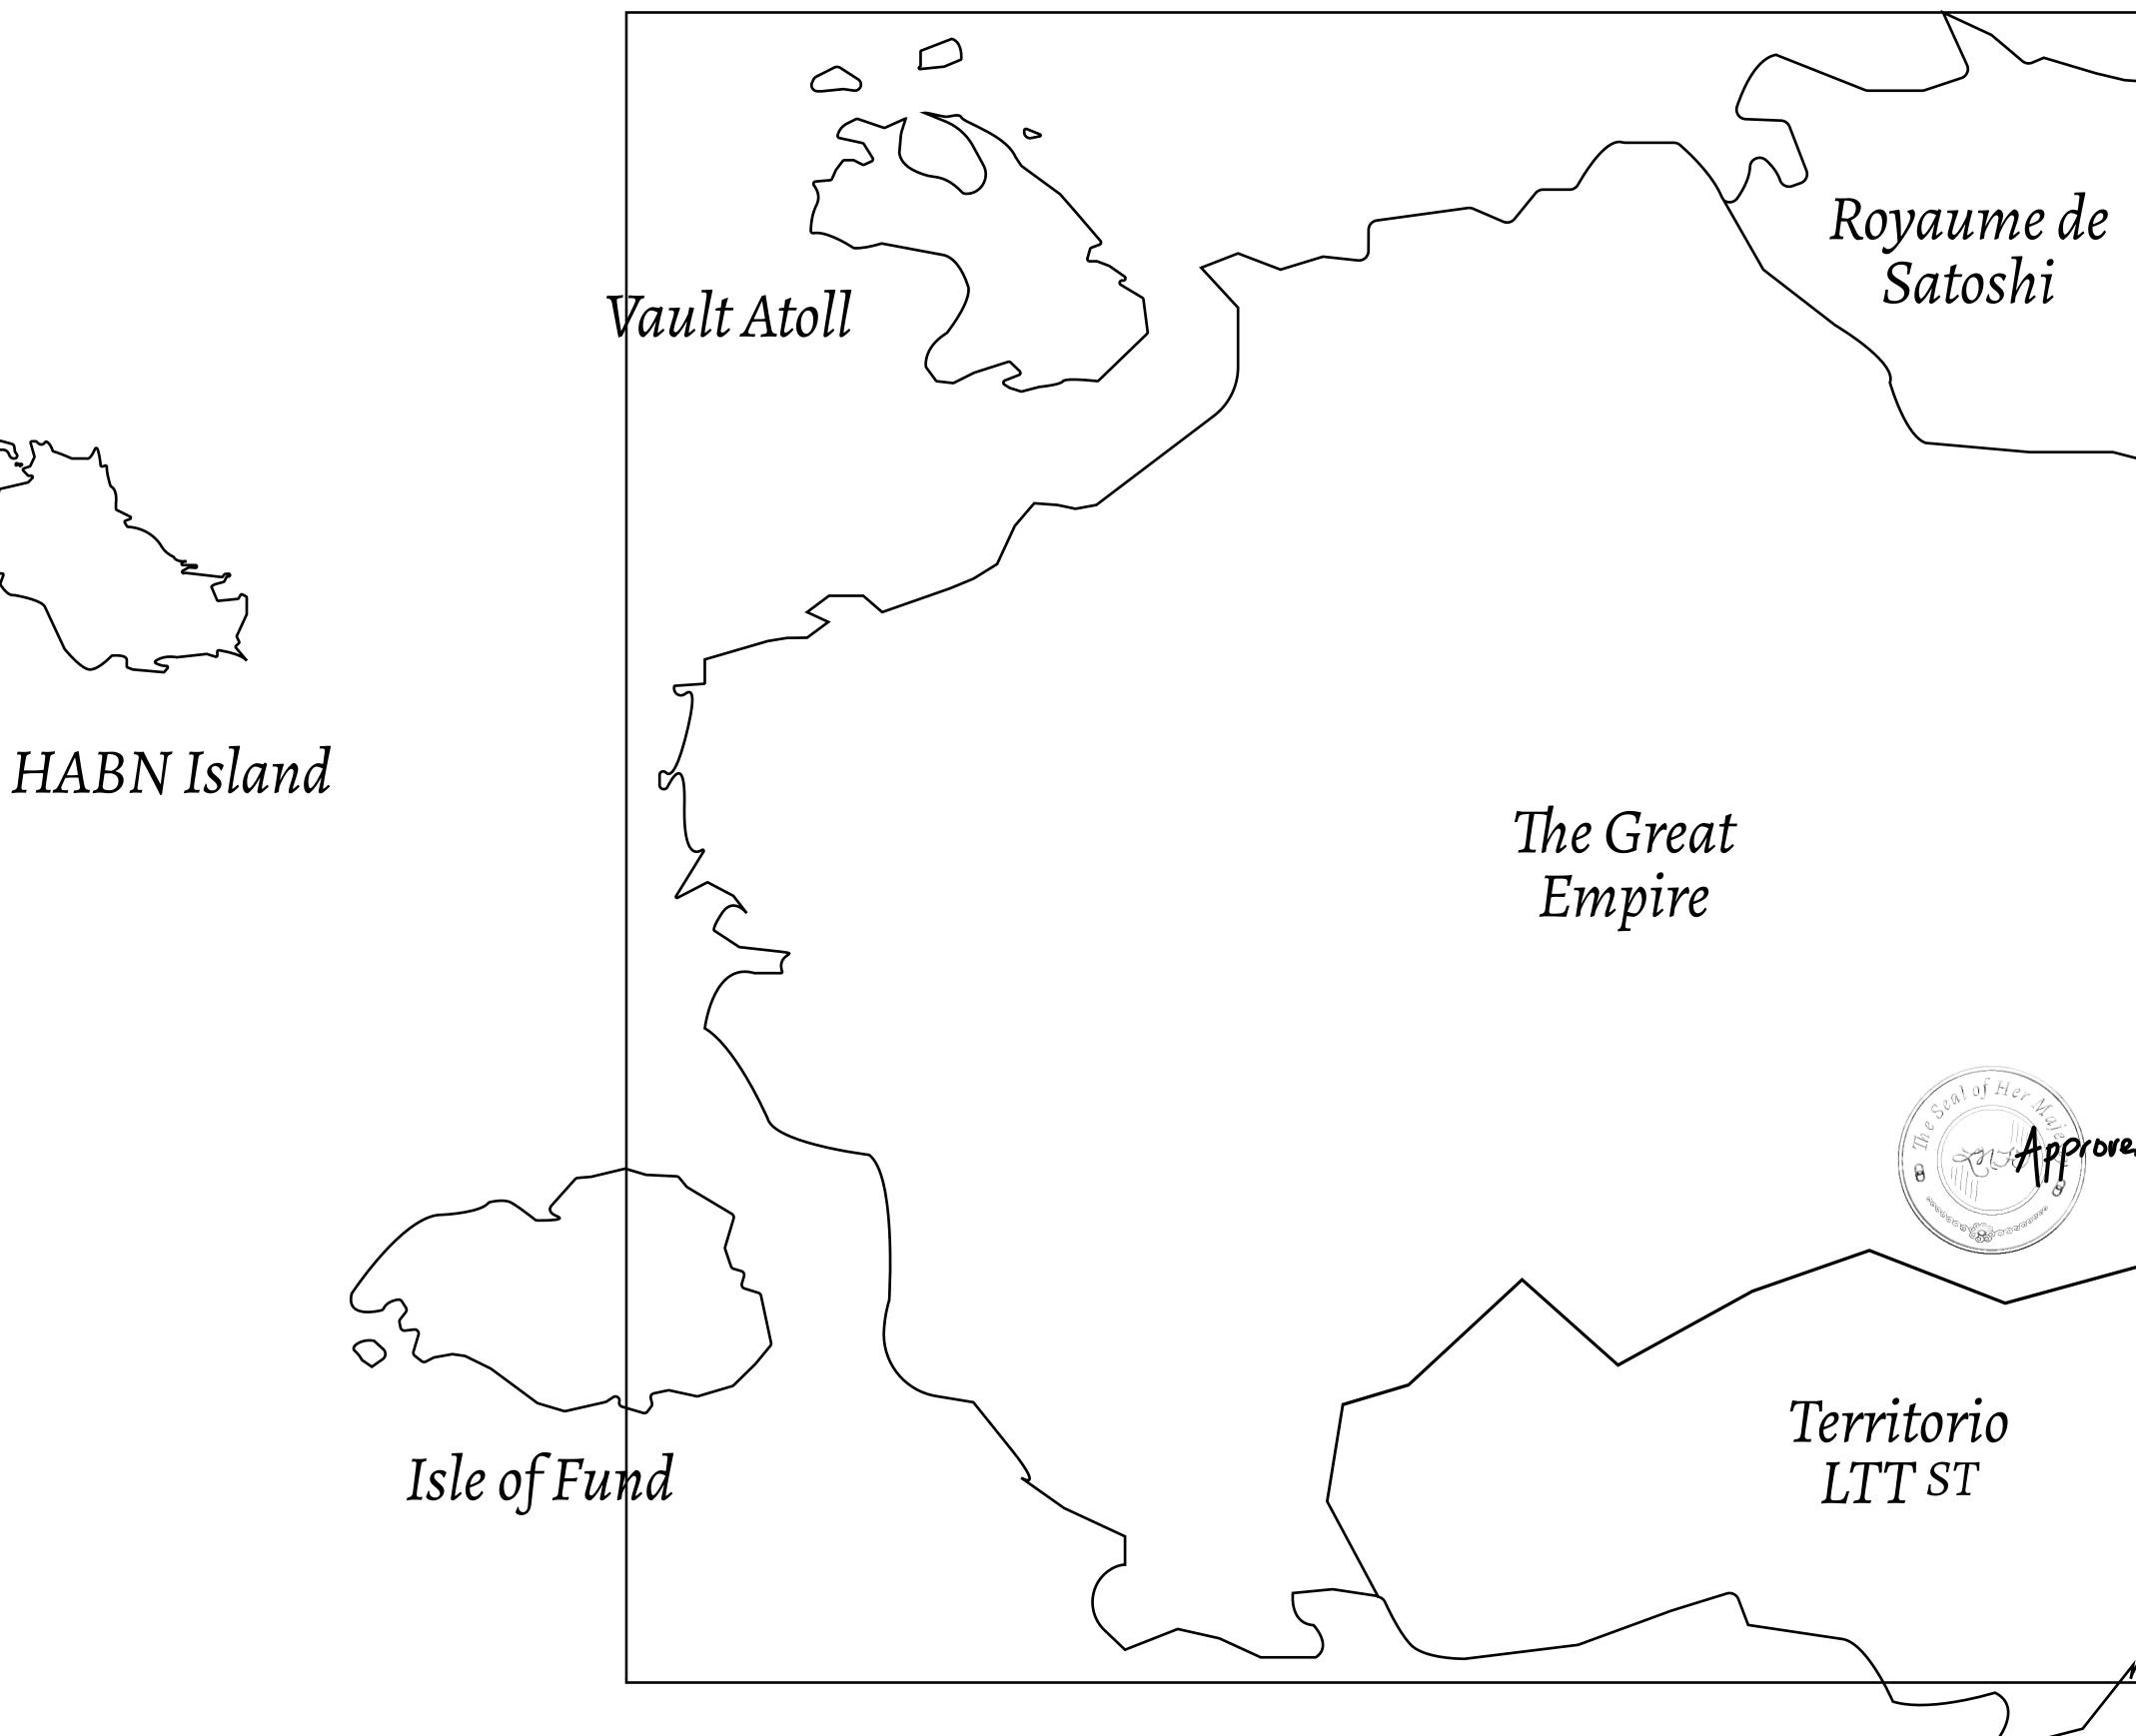

## H.M. LNFT Land Registry

ADMINISTRATIVE AREA

OWNER ENTITLEMENT

THE GREAT

Type W-GE: Sl (rewarded in C

|                                      | TITLE NUMBER<br>L0091-221121 |                              |             |                |
|--------------------------------------|------------------------------|------------------------------|-------------|----------------|
| <i>try</i><br>At empire              |                              |                              |             |                |
|                                      | ISSUED                       | 22 November 2021             | Jo.         | SCALE 1/50000  |
| 2: Share of 0.3%<br>In Credits); Min |                              | sales based on numbe<br>ries | er of NFT S | Stories minted |
|                                      |                              |                              |             |                |
| SLO                                  | T<br>ARY.                    | -009<br>1.96 KM              |             |                |
|                                      |                              |                              |             |                |
| MOUNT                                |                              | LES                          |             |                |