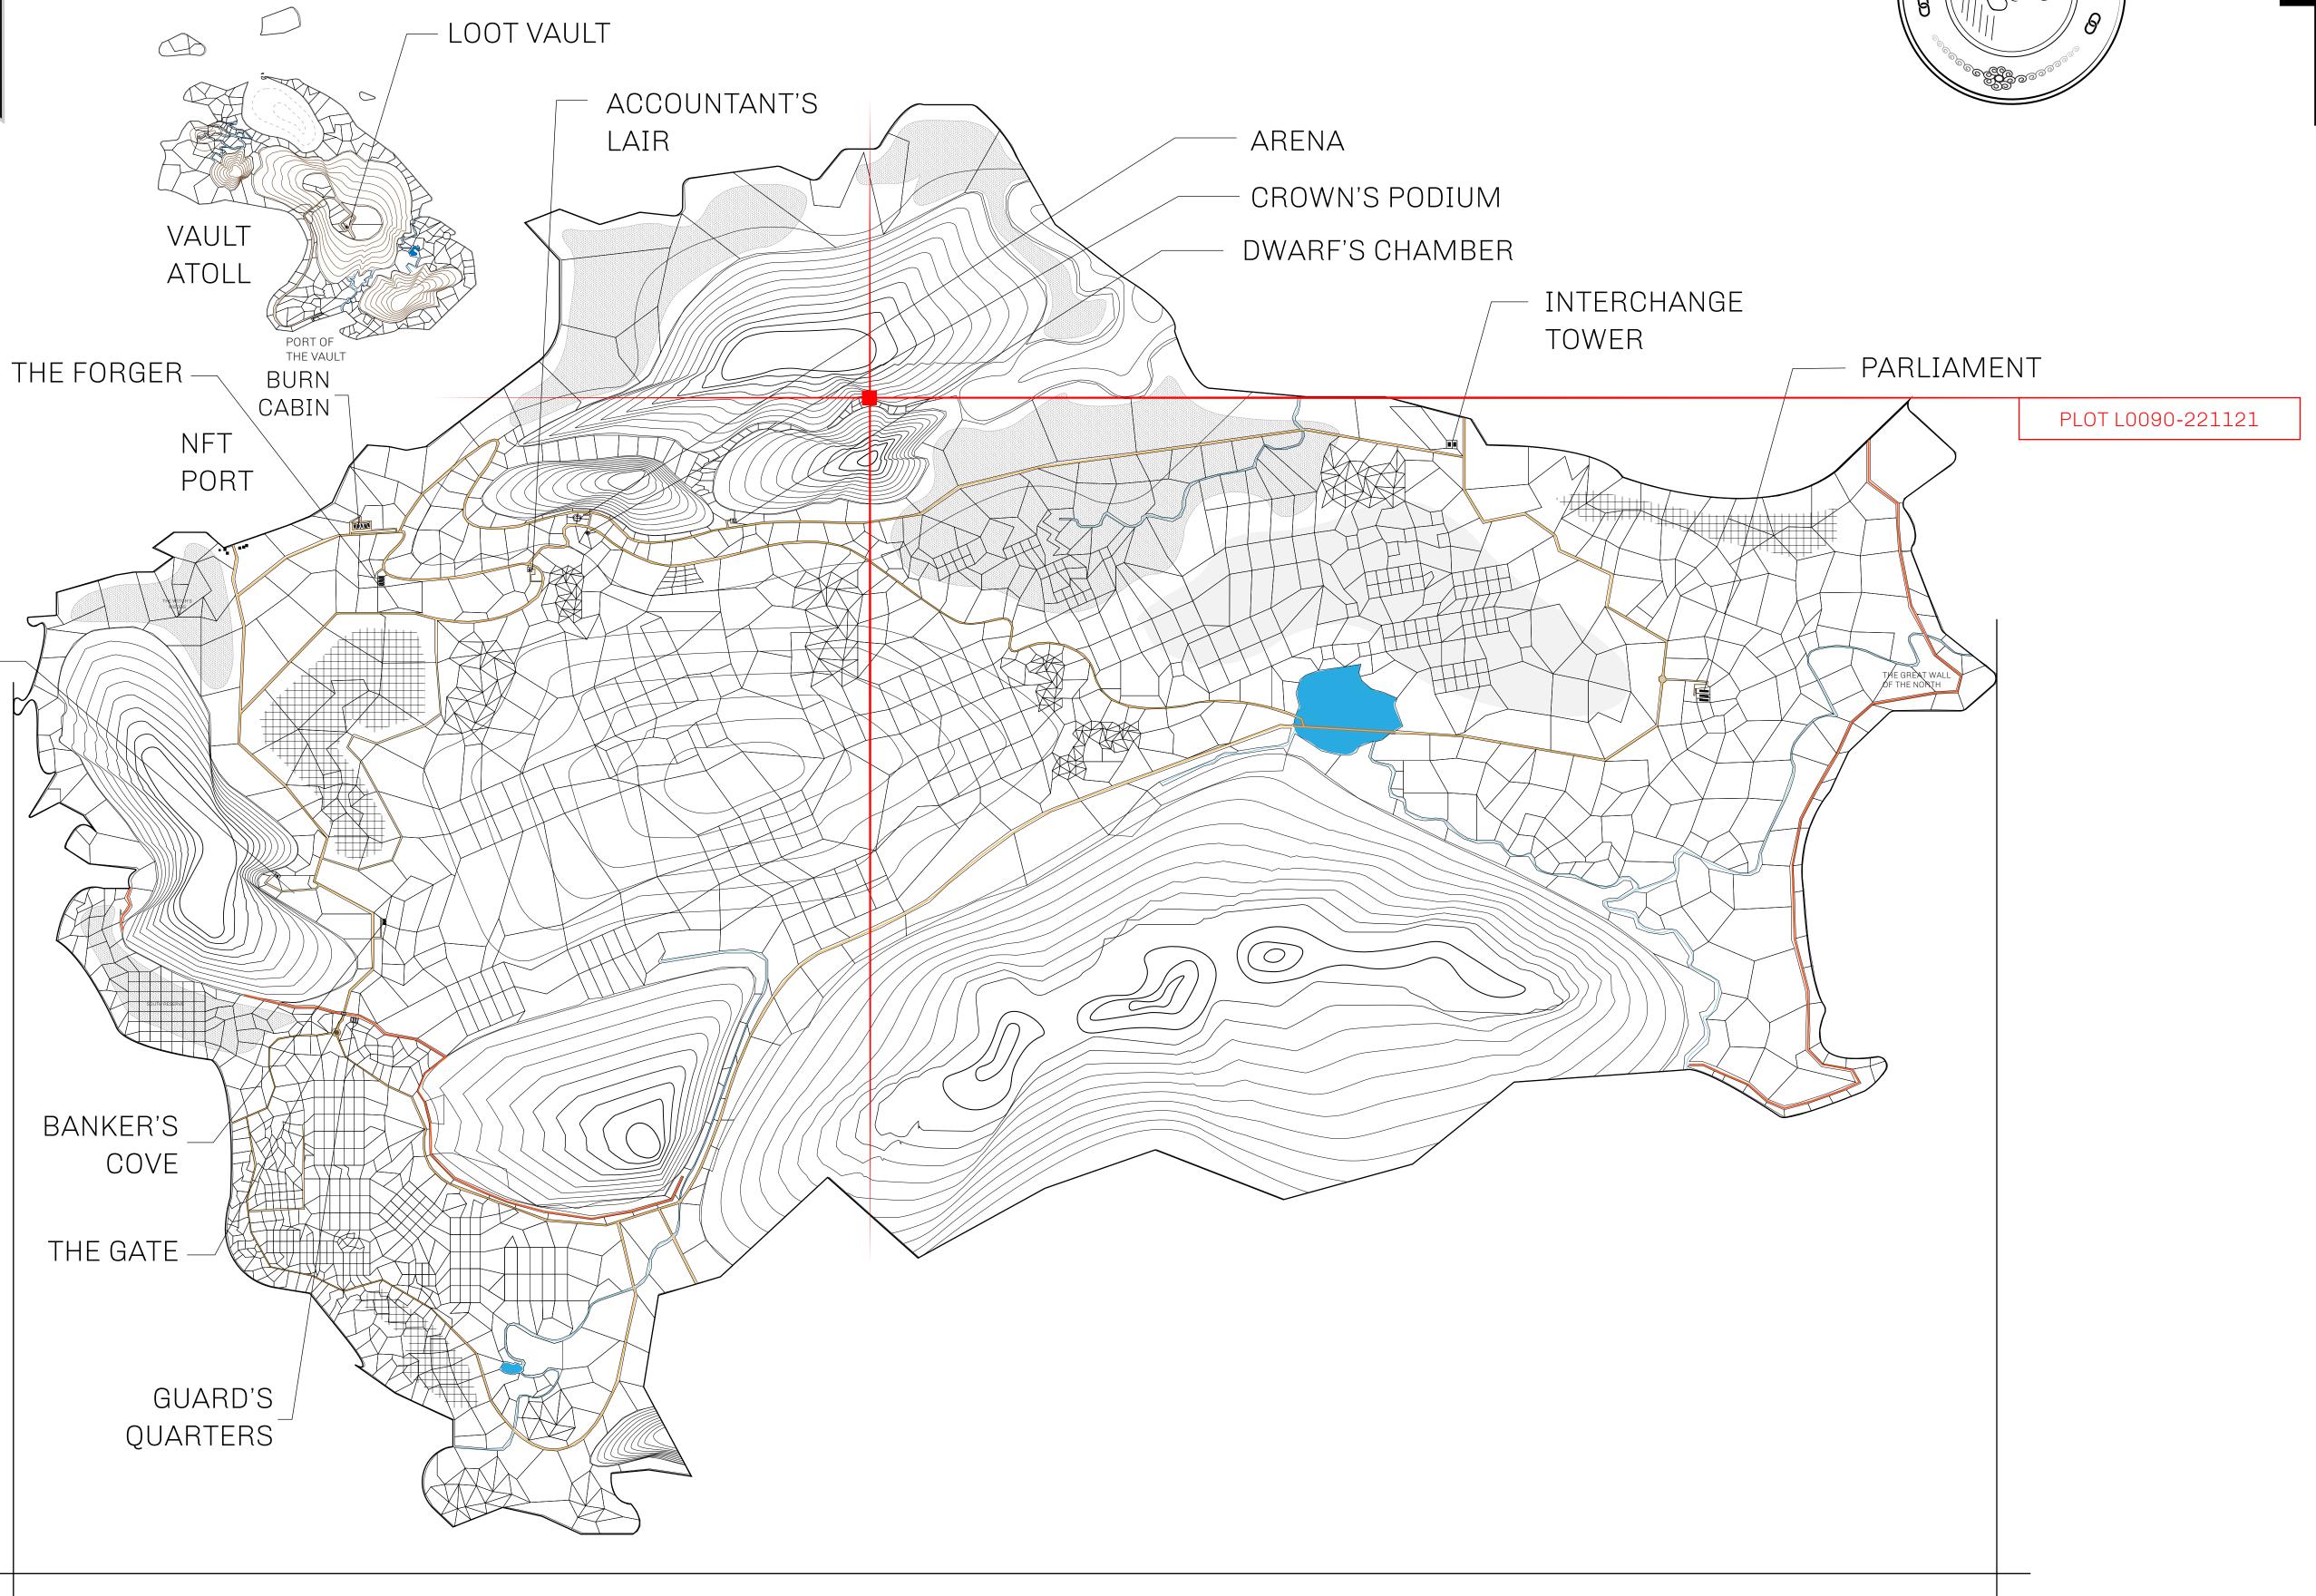

## HER MAJESTY'S GATED WORLD

As an economic and ruling powerhouse, the Great Empire controls the issuance and trade of BUN, LTT, and USDC reward credits. Decisions by its sitting parliamentarians affect Loot NFT World. Following the last war, border controls are tight and only invitees can enter. Each Sunday, all eyes focus on the Arena and the Crown's Podium, where battle-bidding auctions rage. The battle pit is not for the fainthearted and strategy plays a crucial role in winning.

## GEOGRAPHY

COASTLINE 462.64 KM (287.47 MILES)

BORDERS OCEAN, ROYAUME DE SATOSHI, X BY SL & TERRITORIO LTT ST

HIGHEST POINT MOUNT ARES +8120 M

LOWEST POINT NFT PORT 0 M

PLOTS 2284 SCALE 1:50000

## H.M. LNFT Land Registry

TITLE NUMBER

L0090-221121

ADMINISTRATIVE AREA

THE GREAT EMPIRE

ISSUED 22 November 2021

SCALE 1/50000

OWNER ENTITLEMENT

Type W-GE: Share of 0.3% of all BUN sales based on number of NFT Stories minted

(rewarded in Credits); Mint 4 NFT Stories

MOUNT ARES +8120 M