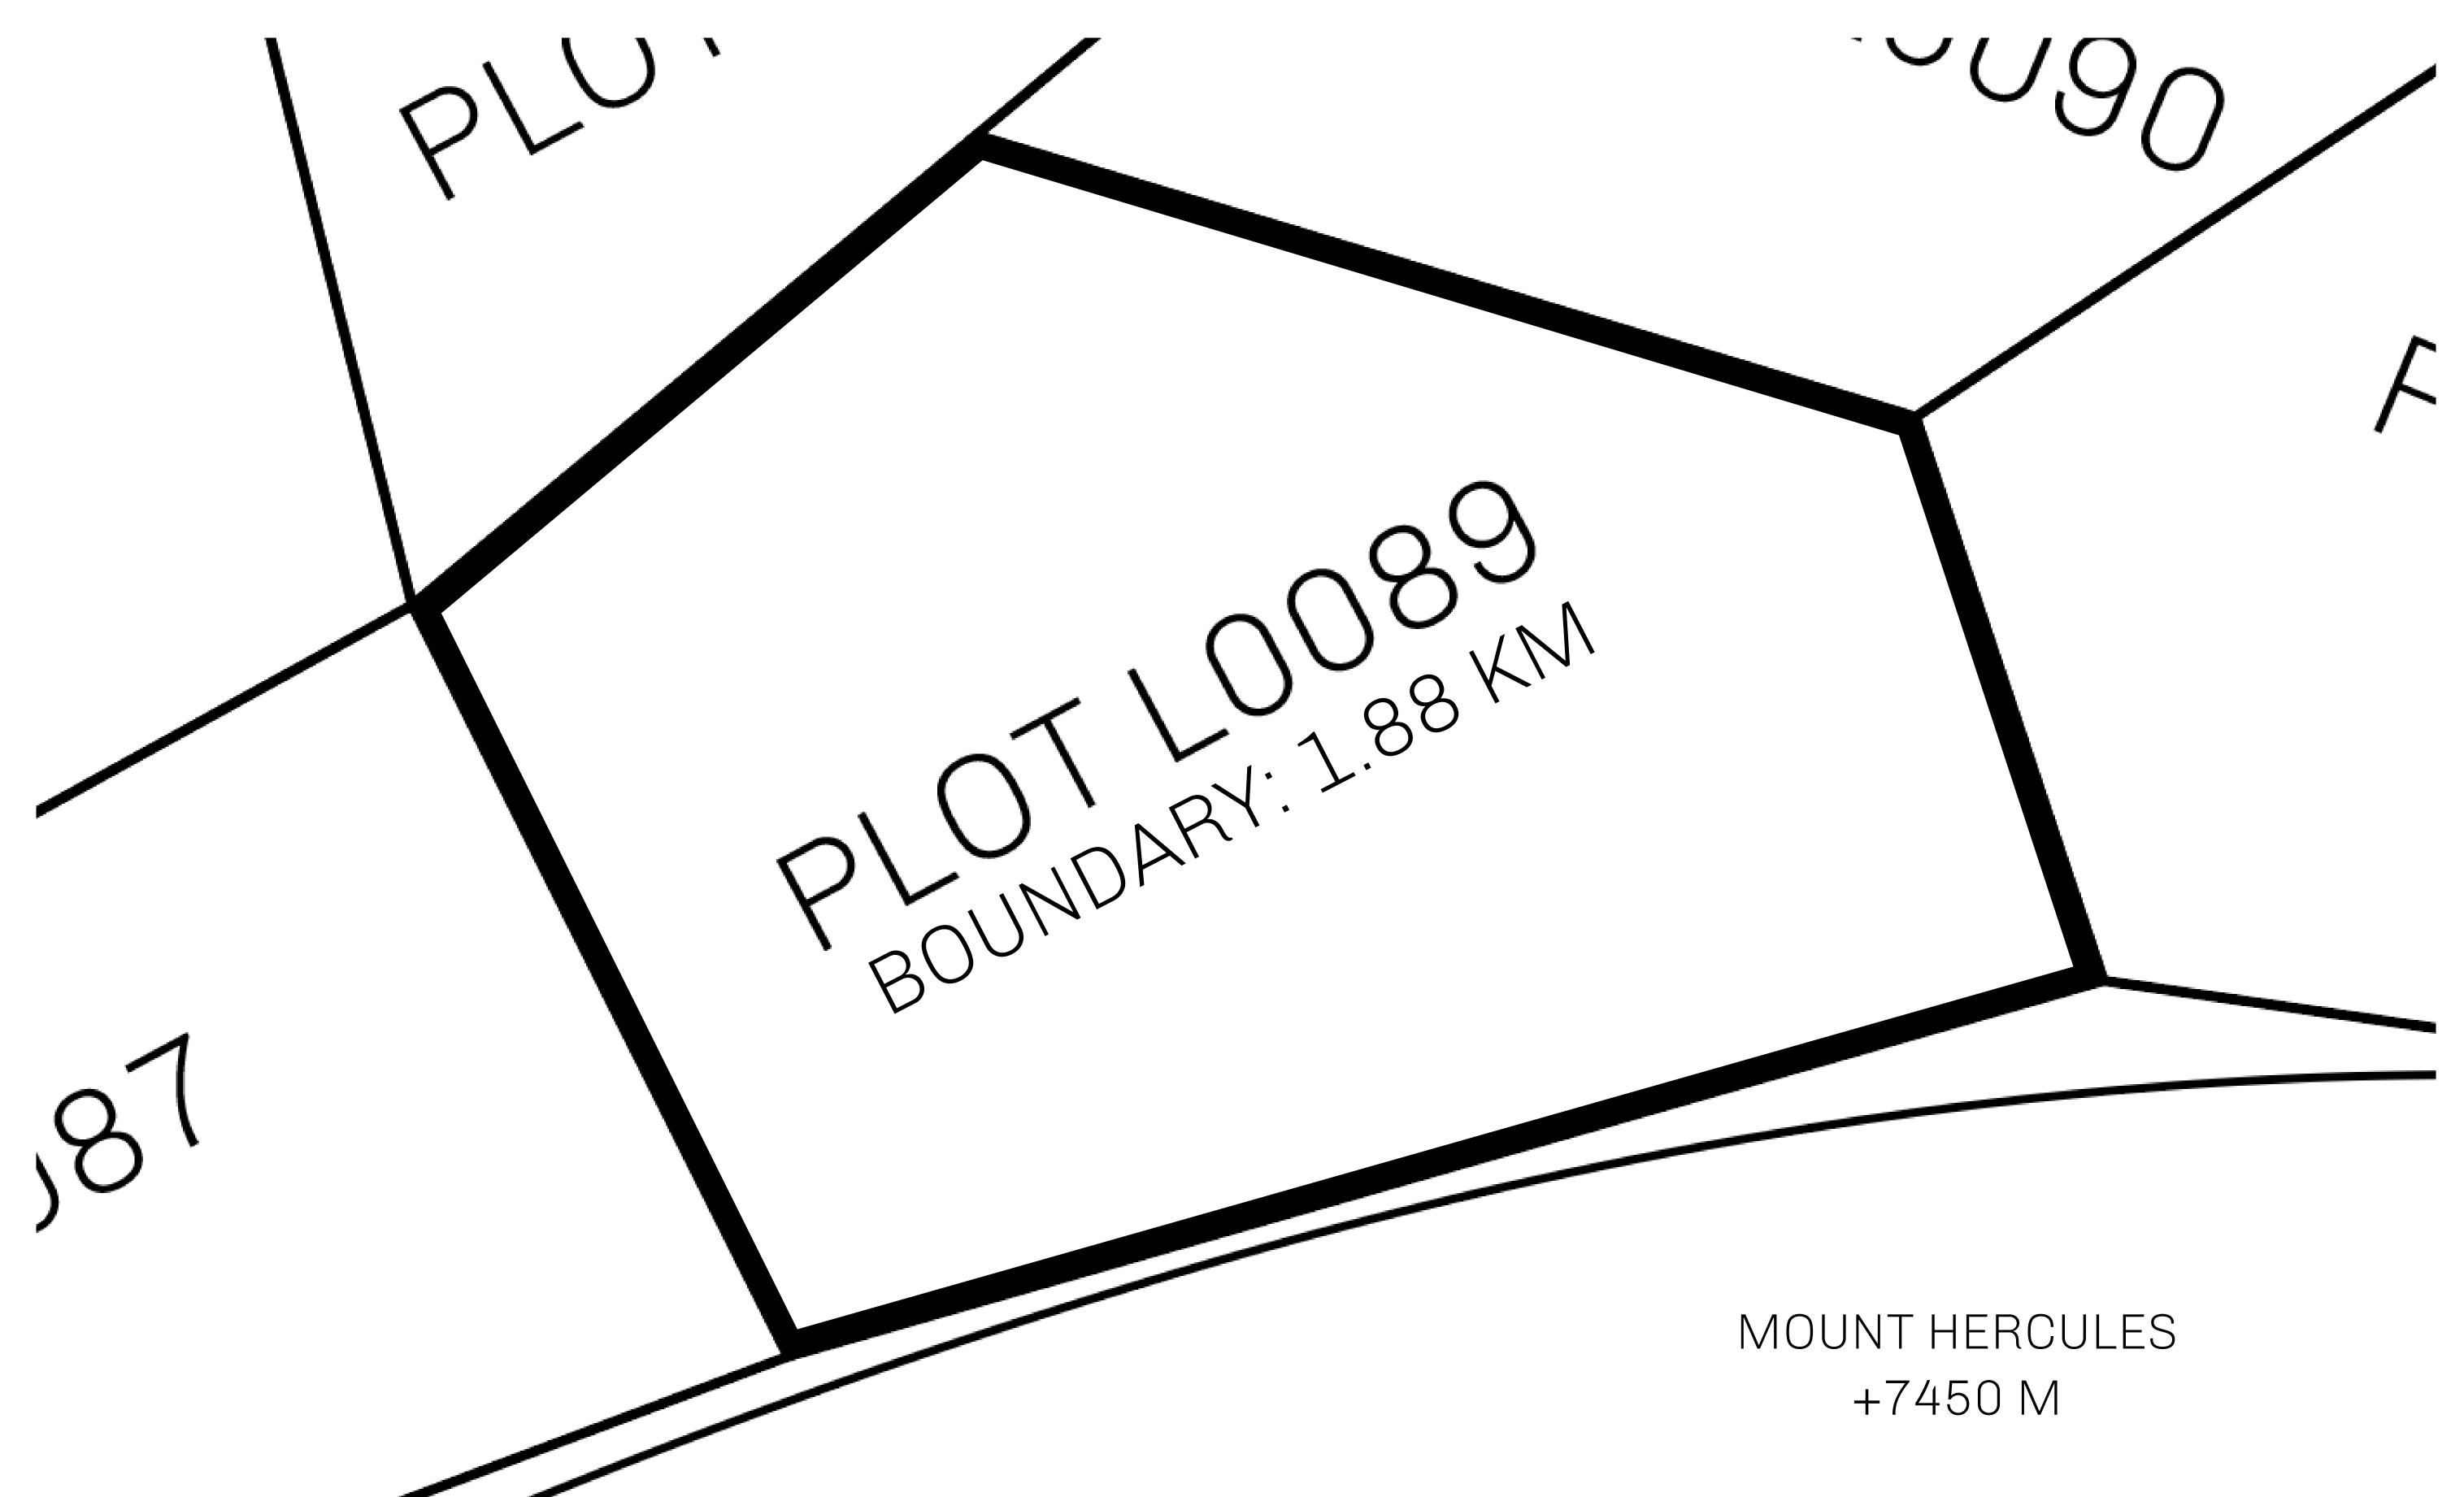

## **GEOGRAPHY**

COASTLINE 462.64 KM (287.47 MILES)

BORDERS OCEAN, ROYAUME DE SATOSHI, X BY SL & TERRITORIO LTT ST

HIGHEST POINT MOUNT ARES +8120 M

LOWEST POINT NFT PORT 0 M

PLOTS 2284 SCALE 1:50000

- LOOT VAULT ACCOUNTANT'S LAIR ARENA CROWN'S PODIUM VAULT DWARF'S CHAMBER ATOLL INTERCHANGE TOWER PARLIAMENT THE FORGER CABIN PLOT L0089-221121 NFT PORT CONTROL TOWER  $(\bigcirc)$ BANKER'S COVE THE GATE -GUARD'S QUARTERS

## H.M. LNFT Land Registry

TITLE NUMBER

L0089-221121

ADMINISTRATIVE AREA

THE GREAT EMPIRE

ISSUED 22 November 2021

SCALE 1/50000

OWNER ENTITLEMENT