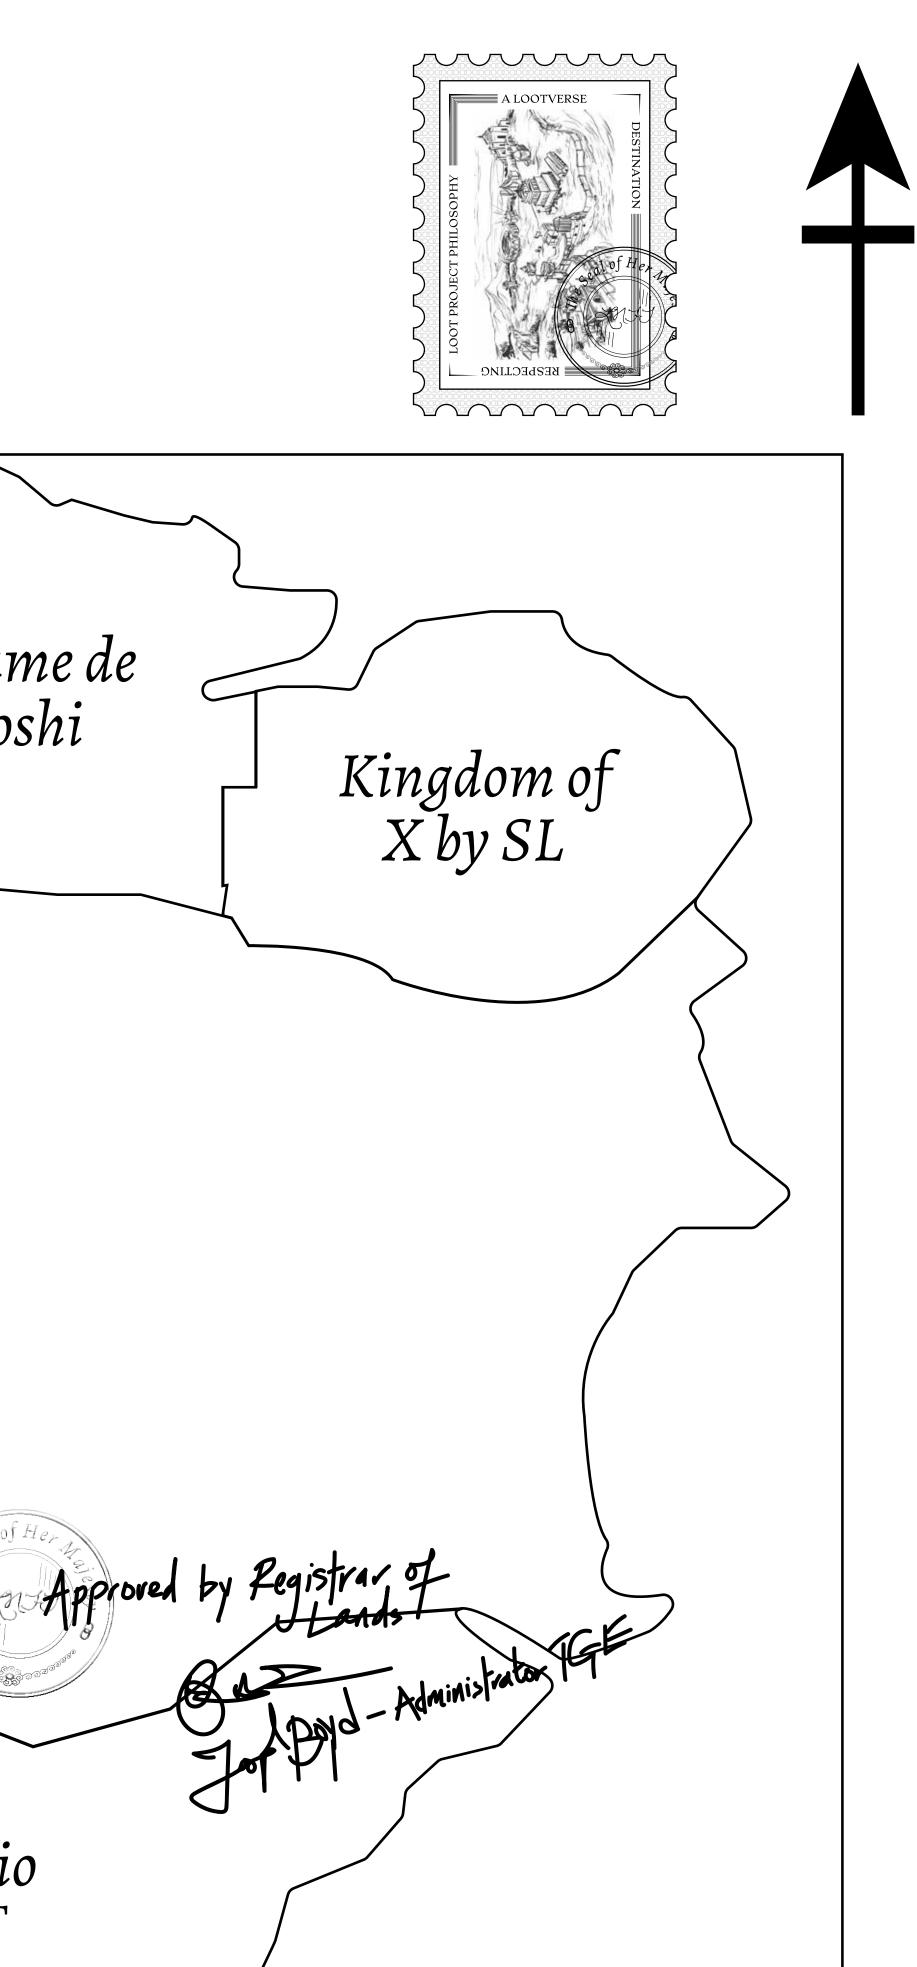

## H.M. LNFT Land Registr

ADMINISTRATIVE AREA

OWNER ENTITLEMENT

**THE GREAT** 

Type W-GE: S (rewarded in C

|                                 | TITLE NUMBER<br>L0087-221121               |                              |             |                |
|---------------------------------|--------------------------------------------|------------------------------|-------------|----------------|
| Y                               |                                            |                              |             |                |
| <b>EMPIRE</b>                   | ISSUED                                     | 22 November 2021             | Jb.I.       | SCALE 1/50000  |
| Share of 0.3%<br>Credits); Mint |                                            | sales based on numbe<br>ries | er of NFT S | Stories minted |
|                                 |                                            |                              |             |                |
| •                               | $ \cap                                   $ | $\mathcal{O}^{-}$            |             |                |
| 、くし                             | $\sim$                                     |                              |             |                |
| ) \                             |                                            |                              |             | X              |
|                                 |                                            |                              |             |                |
|                                 |                                            |                              |             |                |
|                                 |                                            |                              |             |                |
|                                 |                                            |                              |             |                |
|                                 |                                            |                              | 1           |                |
|                                 |                                            | - 00                         |             |                |
|                                 |                                            | 00 A                         | N           |                |
| $\sim$                          | $\checkmark$                               | - 87 m                       |             |                |
| $\sim 1$                        | ) ` ^ ?                                    | X. Y.                        |             |                |
|                                 | NDK.                                       |                              |             |                |
| BOC                             |                                            |                              |             |                |
|                                 |                                            |                              |             |                |
|                                 |                                            |                              |             | MOUN           |
|                                 |                                            |                              |             |                |
|                                 |                                            |                              |             |                |
|                                 |                                            |                              |             |                |
|                                 |                                            |                              |             |                |