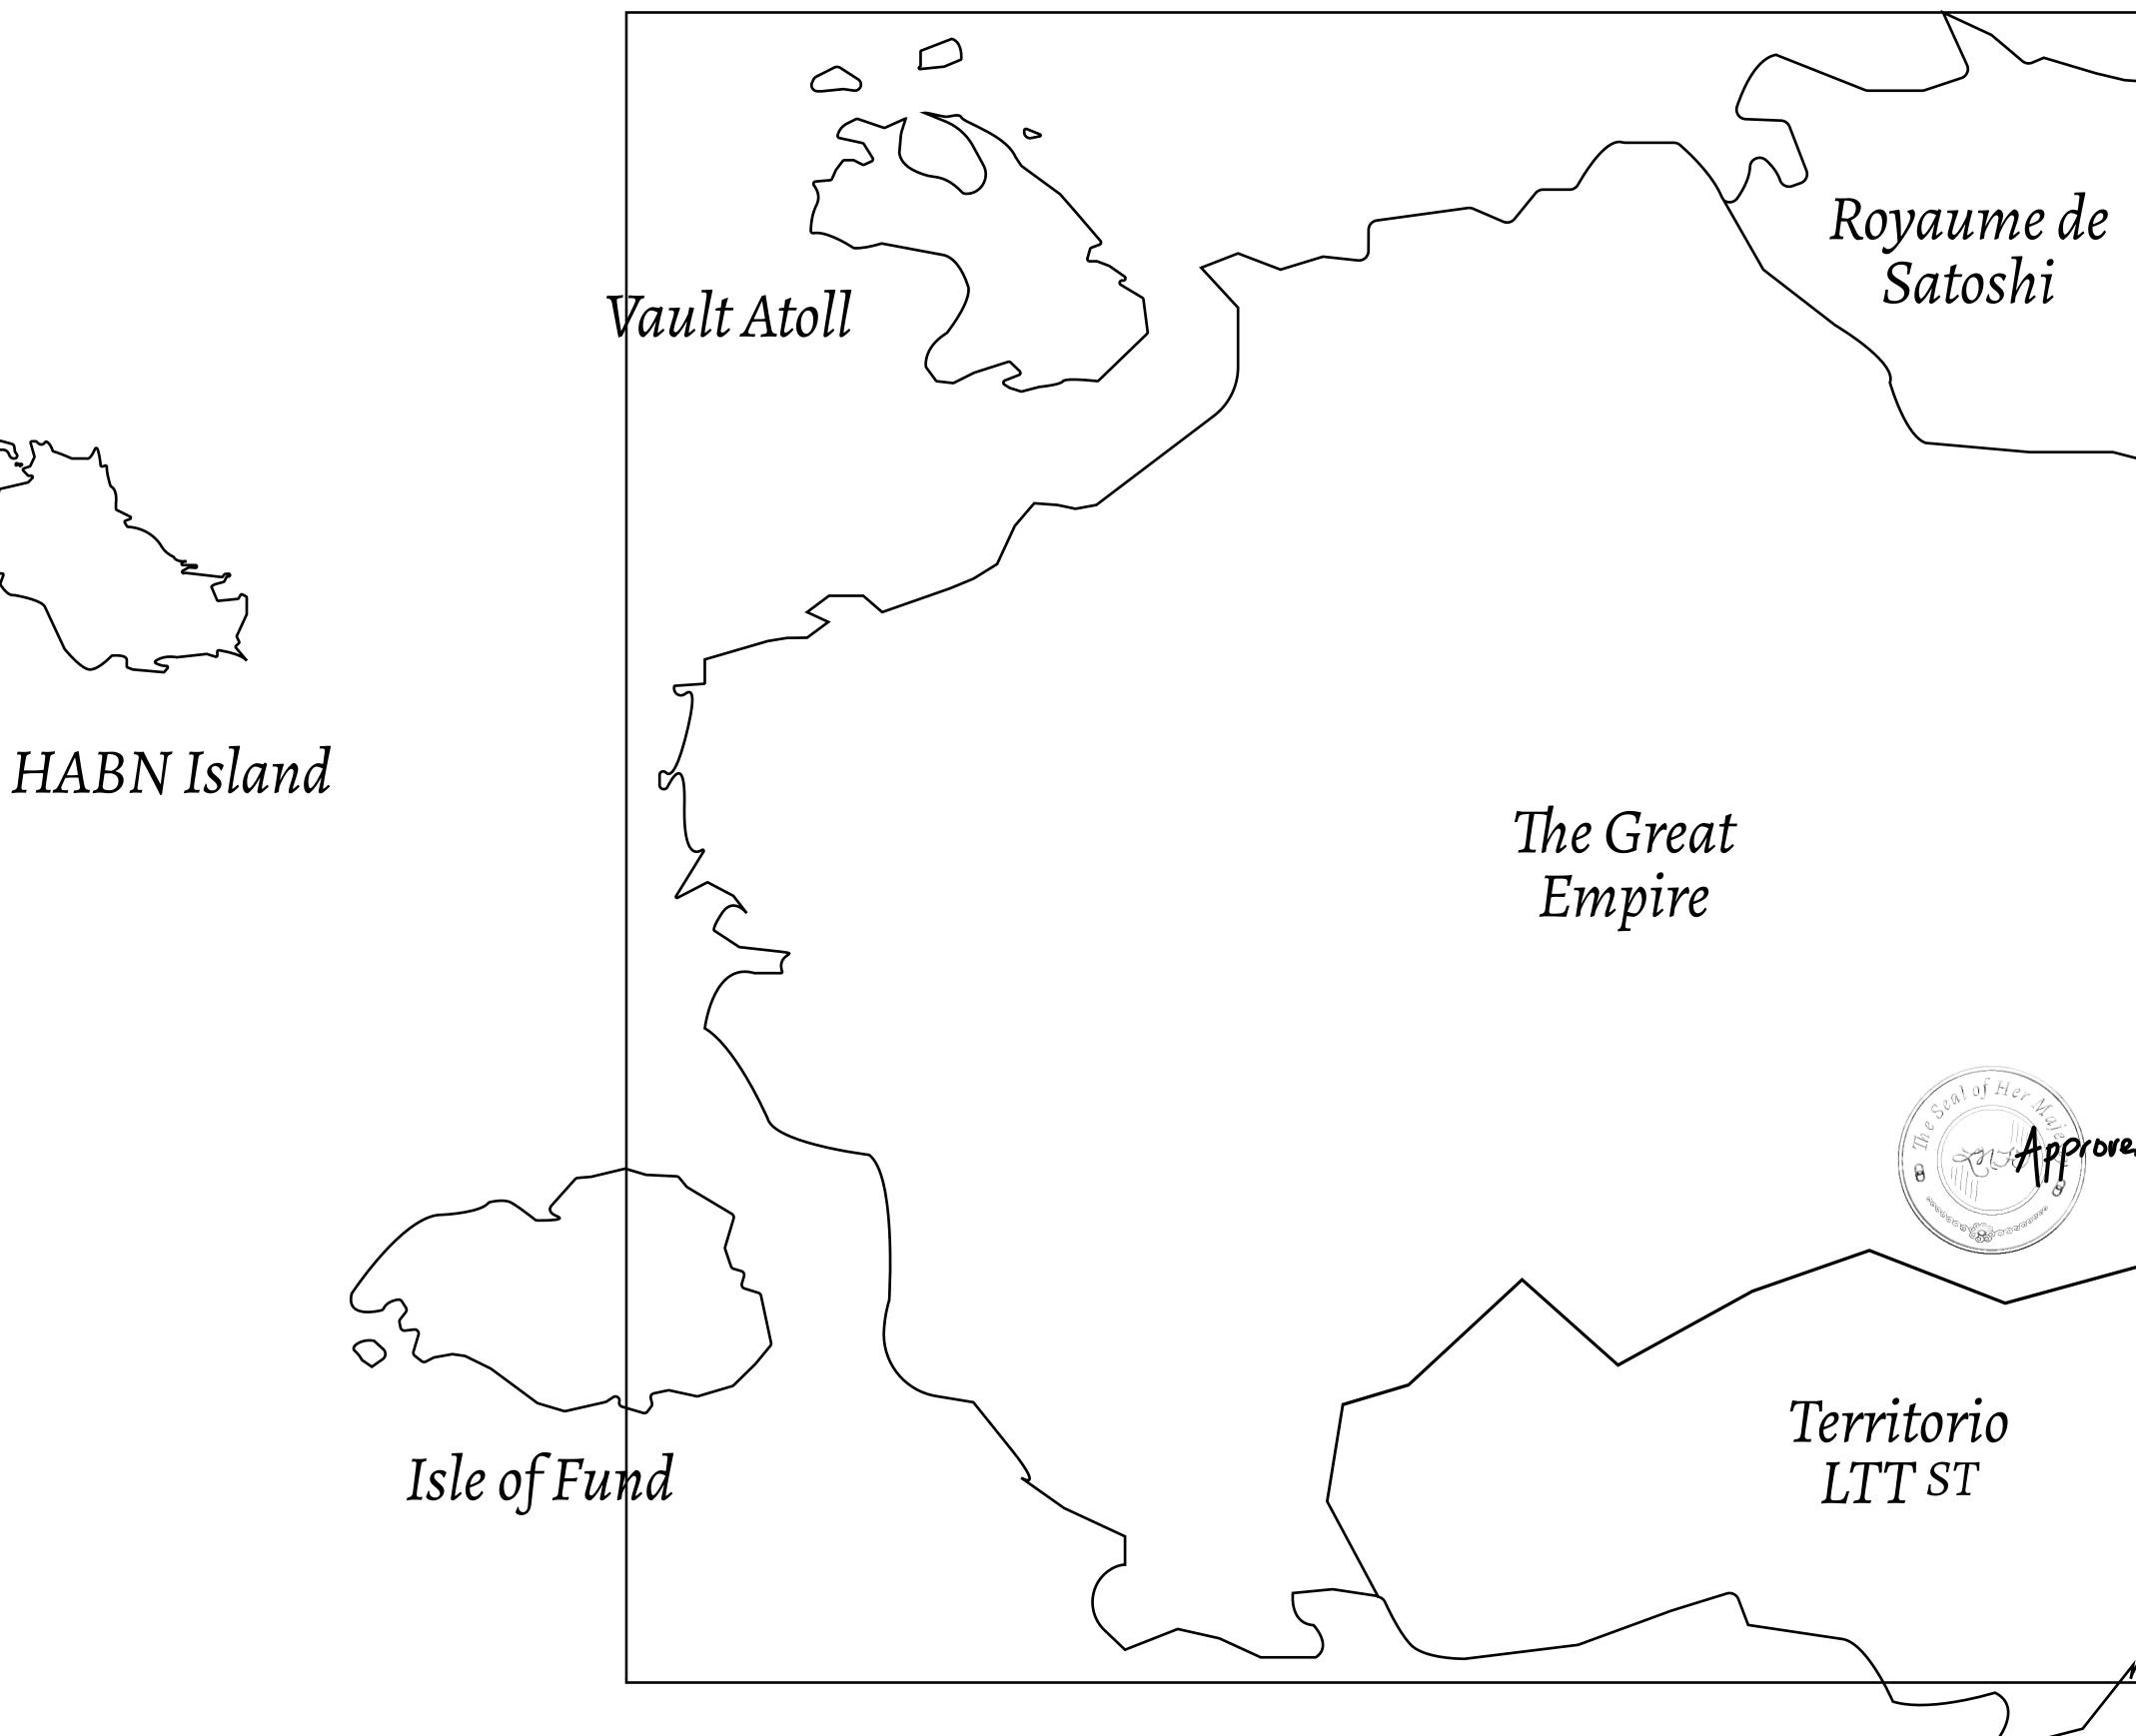

## H.M. LNFT Land Registr

ADMINISTRATIVE AREA

OWNER ENTITLEMENT

**THE GREAT** 

Type W-GE: S (rewarded in C

|                                 | TITLE NUMBER<br>L0087-221121               |                              |             |                |
|---------------------------------|--------------------------------------------|------------------------------|-------------|----------------|
| Y                               |                                            |                              |             |                |
| <b>EMPIRE</b>                   | ISSUED                                     | 22 November 2021             | Jb.I.       | SCALE 1/50000  |
| Share of 0.3%<br>Credits); Mint |                                            | sales based on numbe<br>ries | er of NFT S | Stories minted |
|                                 |                                            |                              |             |                |
| •                               | $ \cap                                   $ | $\mathcal{O}^{-}$            |             |                |
| 、くし                             | $\sim$                                     |                              |             |                |
| ) \                             |                                            |                              |             | X              |
|                                 |                                            |                              |             |                |
|                                 |                                            |                              |             |                |
|                                 |                                            |                              |             |                |
|                                 |                                            |                              |             |                |
|                                 |                                            |                              | 1           |                |
|                                 |                                            | - 00                         |             |                |
|                                 |                                            | 00 A                         | N           |                |
| $\sim$                          | $\checkmark$                               | - 87 m                       |             |                |
| $\sim 1$                        | ) ` ^ ?                                    | X. Y.                        |             |                |
|                                 | NDK.                                       |                              |             |                |
| BOC                             |                                            |                              |             |                |
|                                 |                                            |                              |             |                |
|                                 |                                            |                              |             | MOUN           |
|                                 |                                            |                              |             |                |
|                                 |                                            |                              |             |                |
|                                 |                                            |                              |             |                |
|                                 |                                            |                              |             |                |