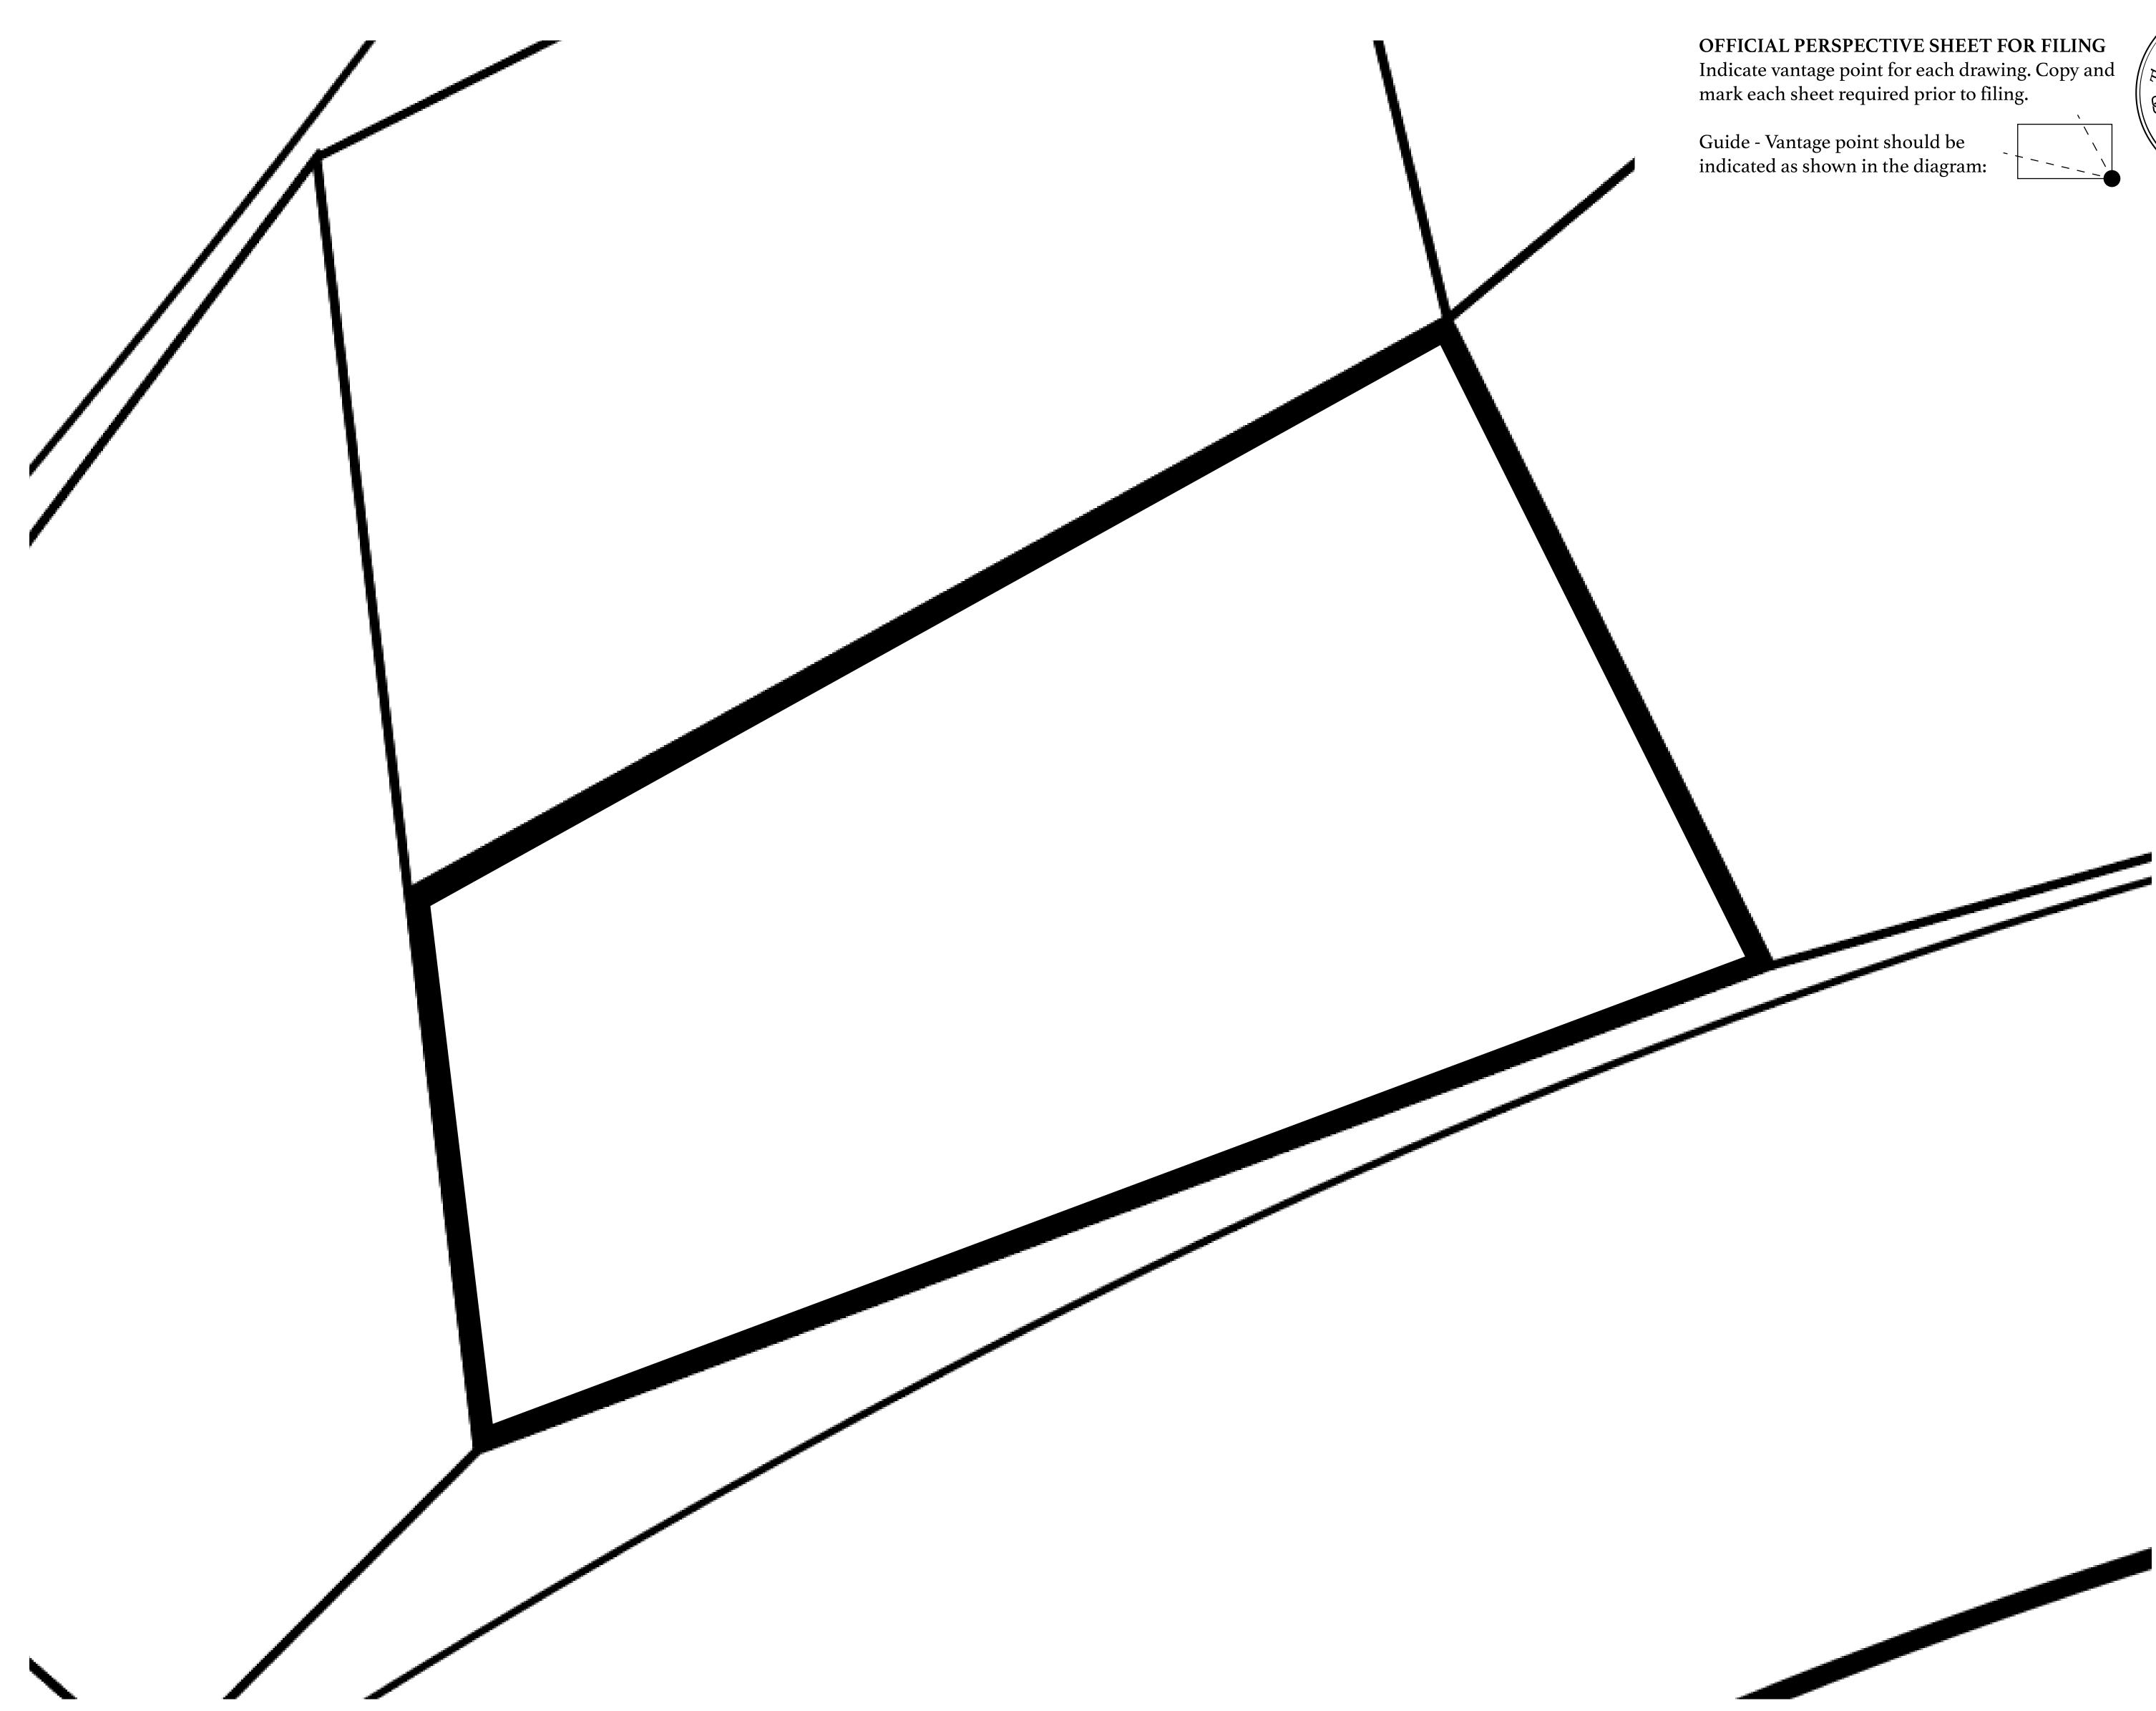

## H.M. LNFT Land Registr

ADMINISTRATIVE AREA

OWNER ENTITLEMENT

**THE GREAT** 

Type W-GE: S (rewarded in C

|                                 | TITLE NUMBER<br>L0087-221121               |                              |             |                |
|---------------------------------|--------------------------------------------|------------------------------|-------------|----------------|
| Y                               |                                            |                              |             |                |
| <b>EMPIRE</b>                   | ISSUED                                     | 22 November 2021             | Jb.I.       | SCALE 1/50000  |
| Share of 0.3%<br>Credits); Mint |                                            | sales based on numbe<br>ries | er of NFT S | Stories minted |
|                                 |                                            |                              |             |                |
| •                               | $ \cap                                   $ | $\mathcal{O}^{-}$            |             |                |
| 、くし                             | $\sim$                                     |                              |             |                |
| ) \                             |                                            |                              |             | X              |
|                                 |                                            |                              |             |                |
|                                 |                                            |                              |             |                |
|                                 |                                            |                              |             |                |
|                                 |                                            |                              |             |                |
|                                 |                                            |                              | 1           |                |
|                                 |                                            | - 00                         |             |                |
|                                 |                                            | 00 A                         | N           |                |
| $\sim$                          | $\checkmark$                               | - 87 m                       |             |                |
| $\sim 1$                        | ) ` ^ ?                                    | X. Y.                        |             |                |
|                                 | NDK.                                       |                              |             |                |
| BOC                             |                                            |                              |             |                |
|                                 |                                            |                              |             |                |
|                                 |                                            |                              |             | MOUN           |
|                                 |                                            |                              |             |                |
|                                 |                                            |                              |             |                |
|                                 |                                            |                              |             |                |
|                                 |                                            |                              |             |                |