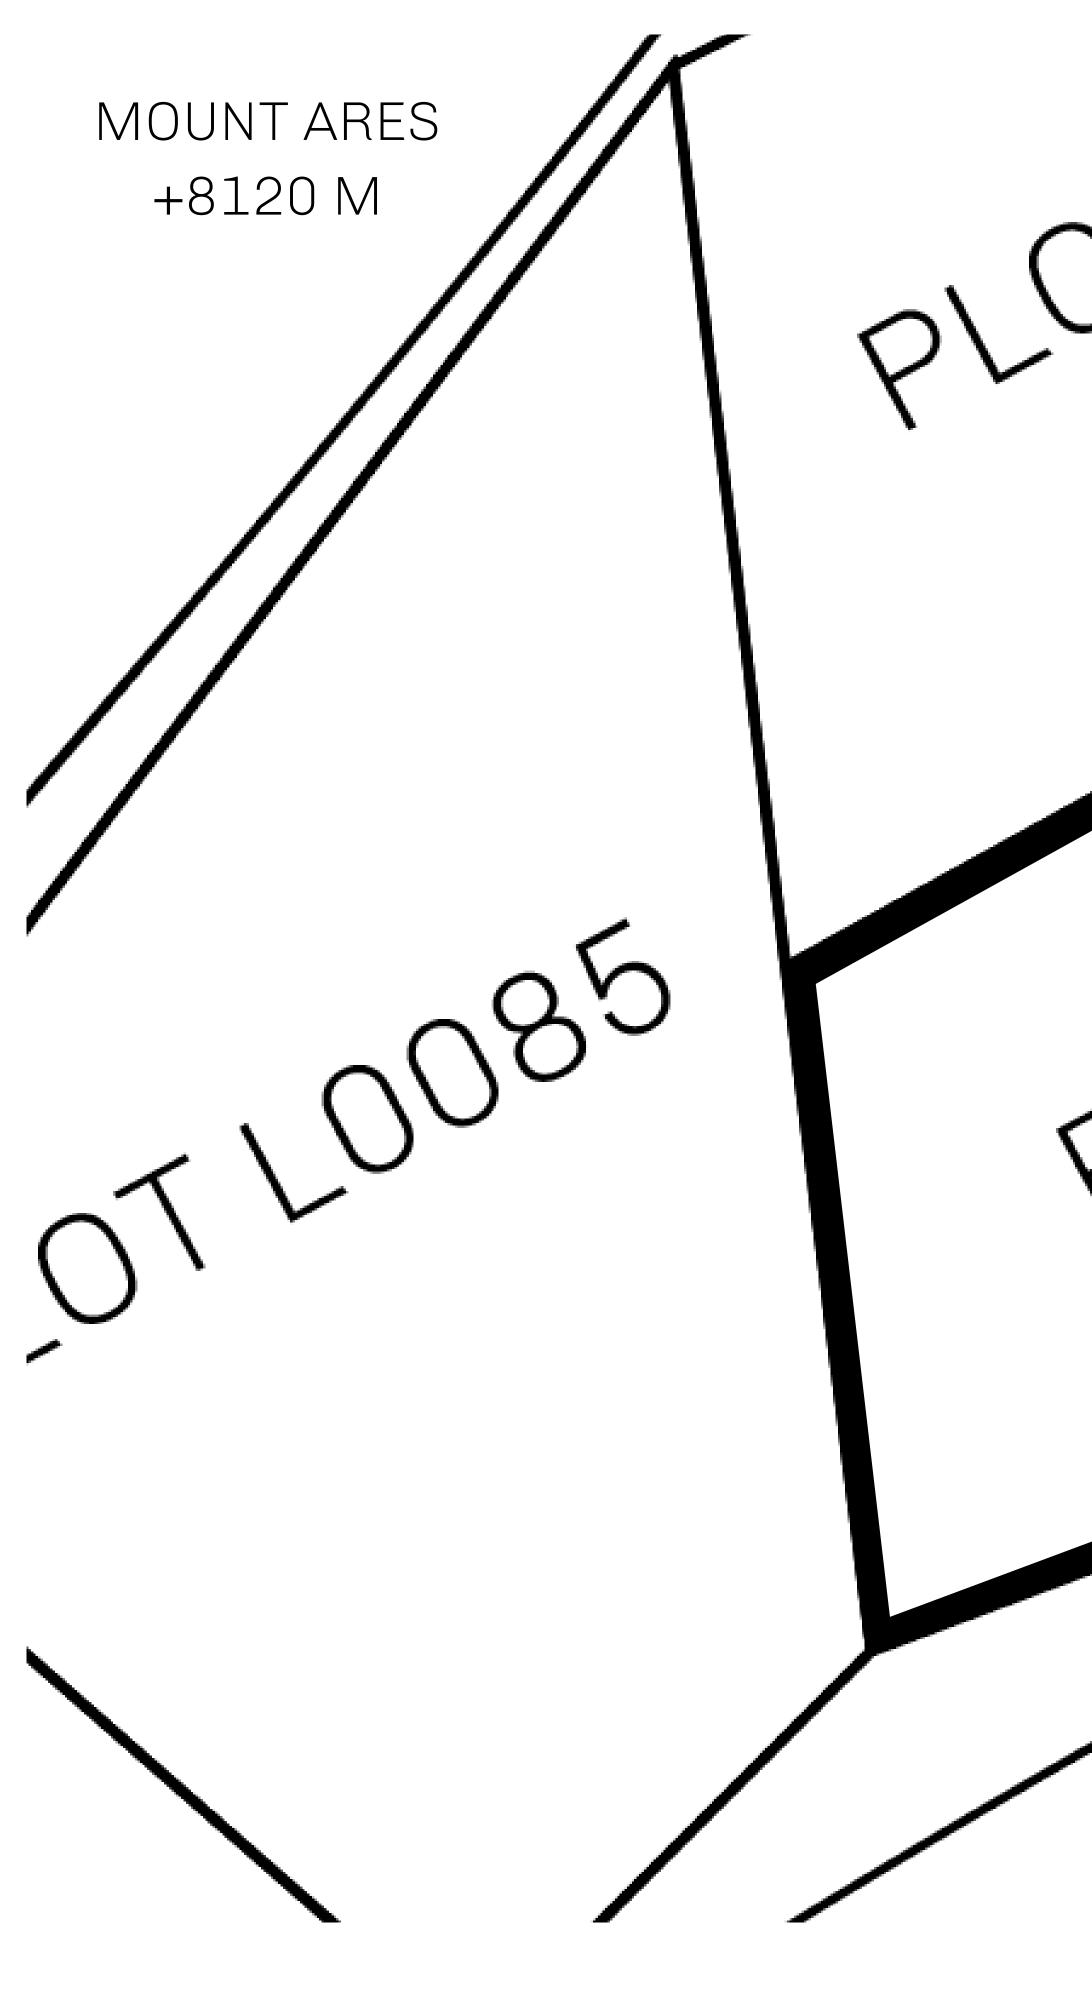

## H.M. LNFT Land Registr

ADMINISTRATIVE AREA

OWNER ENTITLEMENT

**THE GREAT** 

Type W-GE: S (rewarded in C

|                                 | TITLE NUMBER<br>L0087-221121               |                              |             |                |
|---------------------------------|--------------------------------------------|------------------------------|-------------|----------------|
| Y                               |                                            |                              |             |                |
| <b>EMPIRE</b>                   | ISSUED                                     | 22 November 2021             | Jb.I.       | SCALE 1/50000  |
| Share of 0.3%<br>Credits); Mint |                                            | sales based on numbe<br>ries | er of NFT S | Stories minted |
|                                 |                                            |                              |             |                |
| •                               | $ \cap                                   $ | $\mathcal{O}^{-}$            |             |                |
| 、くし                             | $\sim$                                     |                              |             |                |
| ) \                             |                                            |                              |             | X              |
|                                 |                                            |                              |             |                |
|                                 |                                            |                              |             |                |
|                                 |                                            |                              |             |                |
|                                 |                                            |                              |             |                |
|                                 |                                            |                              | 1           |                |
|                                 |                                            | - 00                         |             |                |
|                                 |                                            | 00 A                         | N           |                |
| $\sim$                          | $\checkmark$                               | - 87 m                       |             |                |
| $\sim 1$                        | ) ` ^ ?                                    | X. Y.                        |             |                |
|                                 | NDK.                                       |                              |             |                |
| BOC                             |                                            |                              |             |                |
|                                 |                                            |                              |             |                |
|                                 |                                            |                              |             | MOUN           |
|                                 |                                            |                              |             |                |
|                                 |                                            |                              |             |                |
|                                 |                                            |                              |             |                |
|                                 |                                            |                              |             |                |

### NT HERCULES +7450 M