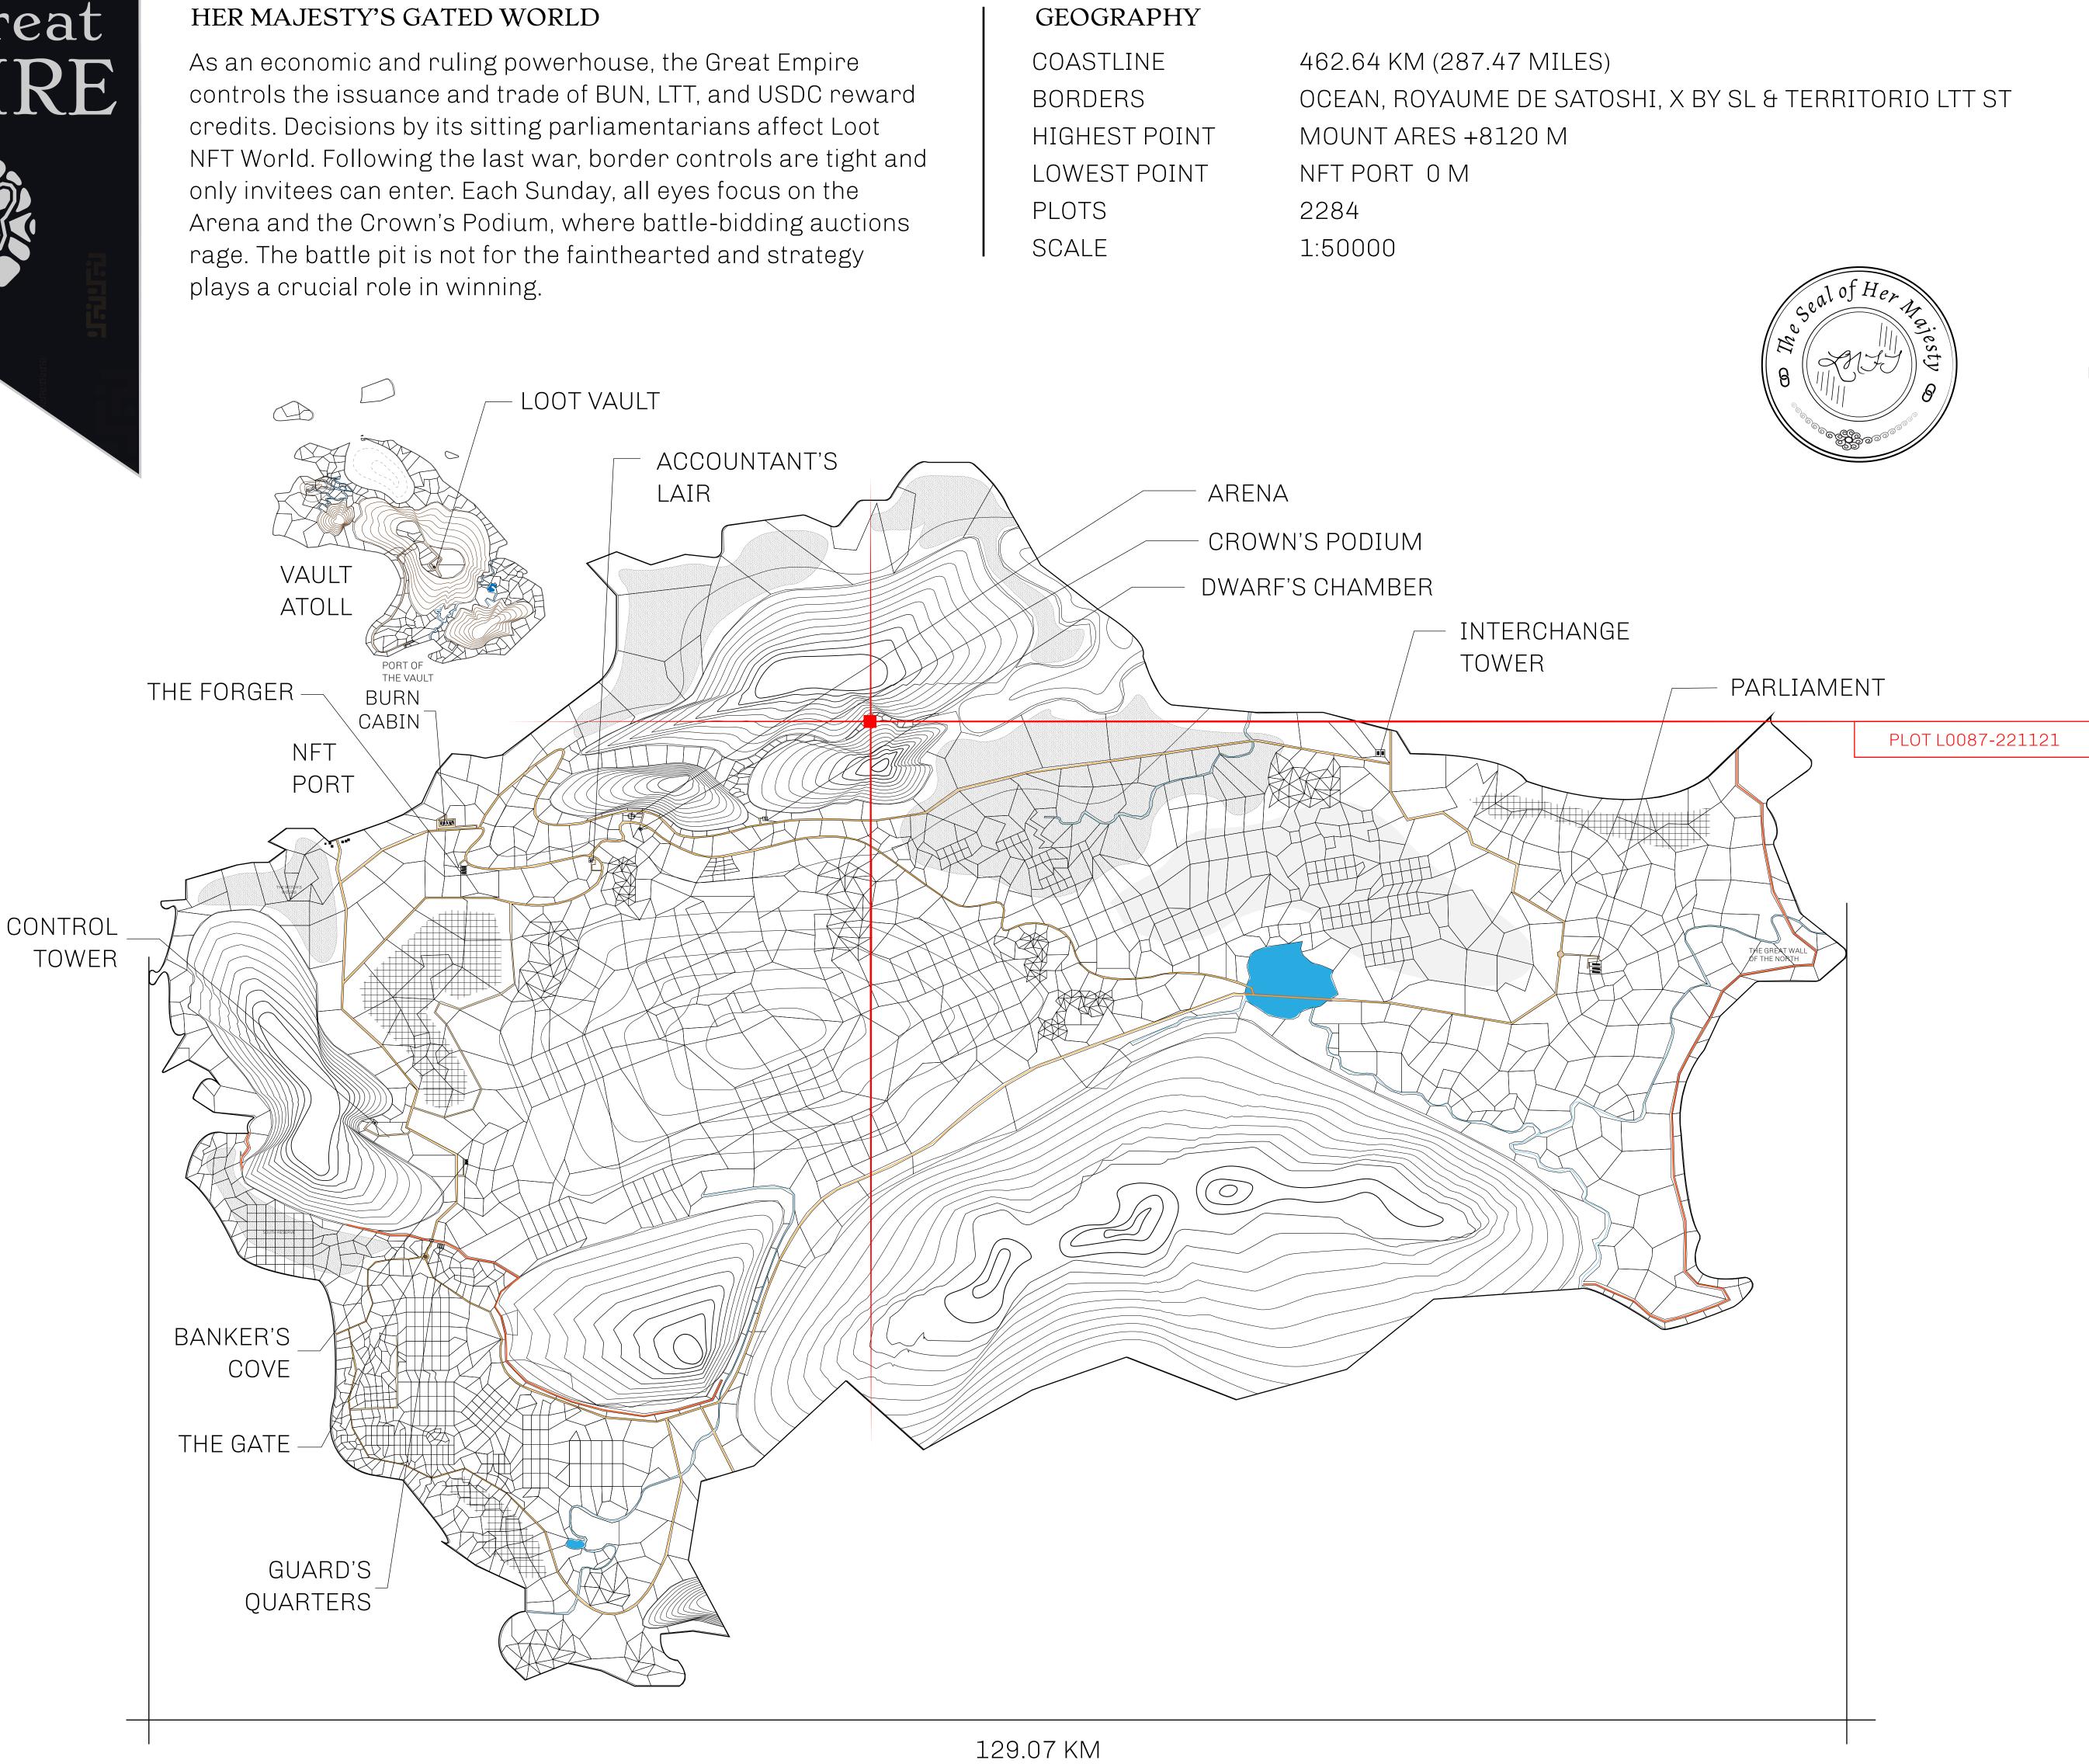

## H.M. LNFT Land Registr

ADMINISTRATIVE AREA

OWNER ENTITLEMENT

**THE GREAT** 

Type W-GE: S (rewarded in C

|                                 | TITLE NUMBER<br>L0087-221121               |                              |             |                |
|---------------------------------|--------------------------------------------|------------------------------|-------------|----------------|
| Y                               |                                            |                              |             |                |
| <b>EMPIRE</b>                   | ISSUED                                     | 22 November 2021             | Jb.I.       | SCALE 1/50000  |
| Share of 0.3%<br>Credits); Mint |                                            | sales based on numbe<br>ries | er of NFT S | Stories minted |
|                                 |                                            |                              |             |                |
| •                               | $ \cap                                   $ | $\mathcal{O}^{-}$            |             |                |
| 、くし                             | $\sim$                                     |                              |             |                |
| ) \                             |                                            |                              |             | X              |
|                                 |                                            |                              |             |                |
|                                 |                                            |                              |             |                |
|                                 |                                            |                              |             |                |
|                                 |                                            |                              |             |                |
|                                 |                                            |                              | 1           |                |
|                                 |                                            | - 00                         |             |                |
|                                 |                                            | 00 A                         | N           |                |
| $\sim$                          | $\checkmark$                               | - 87 m                       |             |                |
| $\sim 1$                        | ) ` ^ ?                                    | X. Y.                        |             |                |
|                                 | NDK.                                       |                              |             |                |
| BOC                             |                                            |                              |             |                |
|                                 |                                            |                              |             |                |
|                                 |                                            |                              |             | MOUN           |
|                                 |                                            |                              |             |                |
|                                 |                                            |                              |             |                |
|                                 |                                            |                              |             |                |
|                                 |                                            |                              |             |                |

### NT HERCULES +7450 M