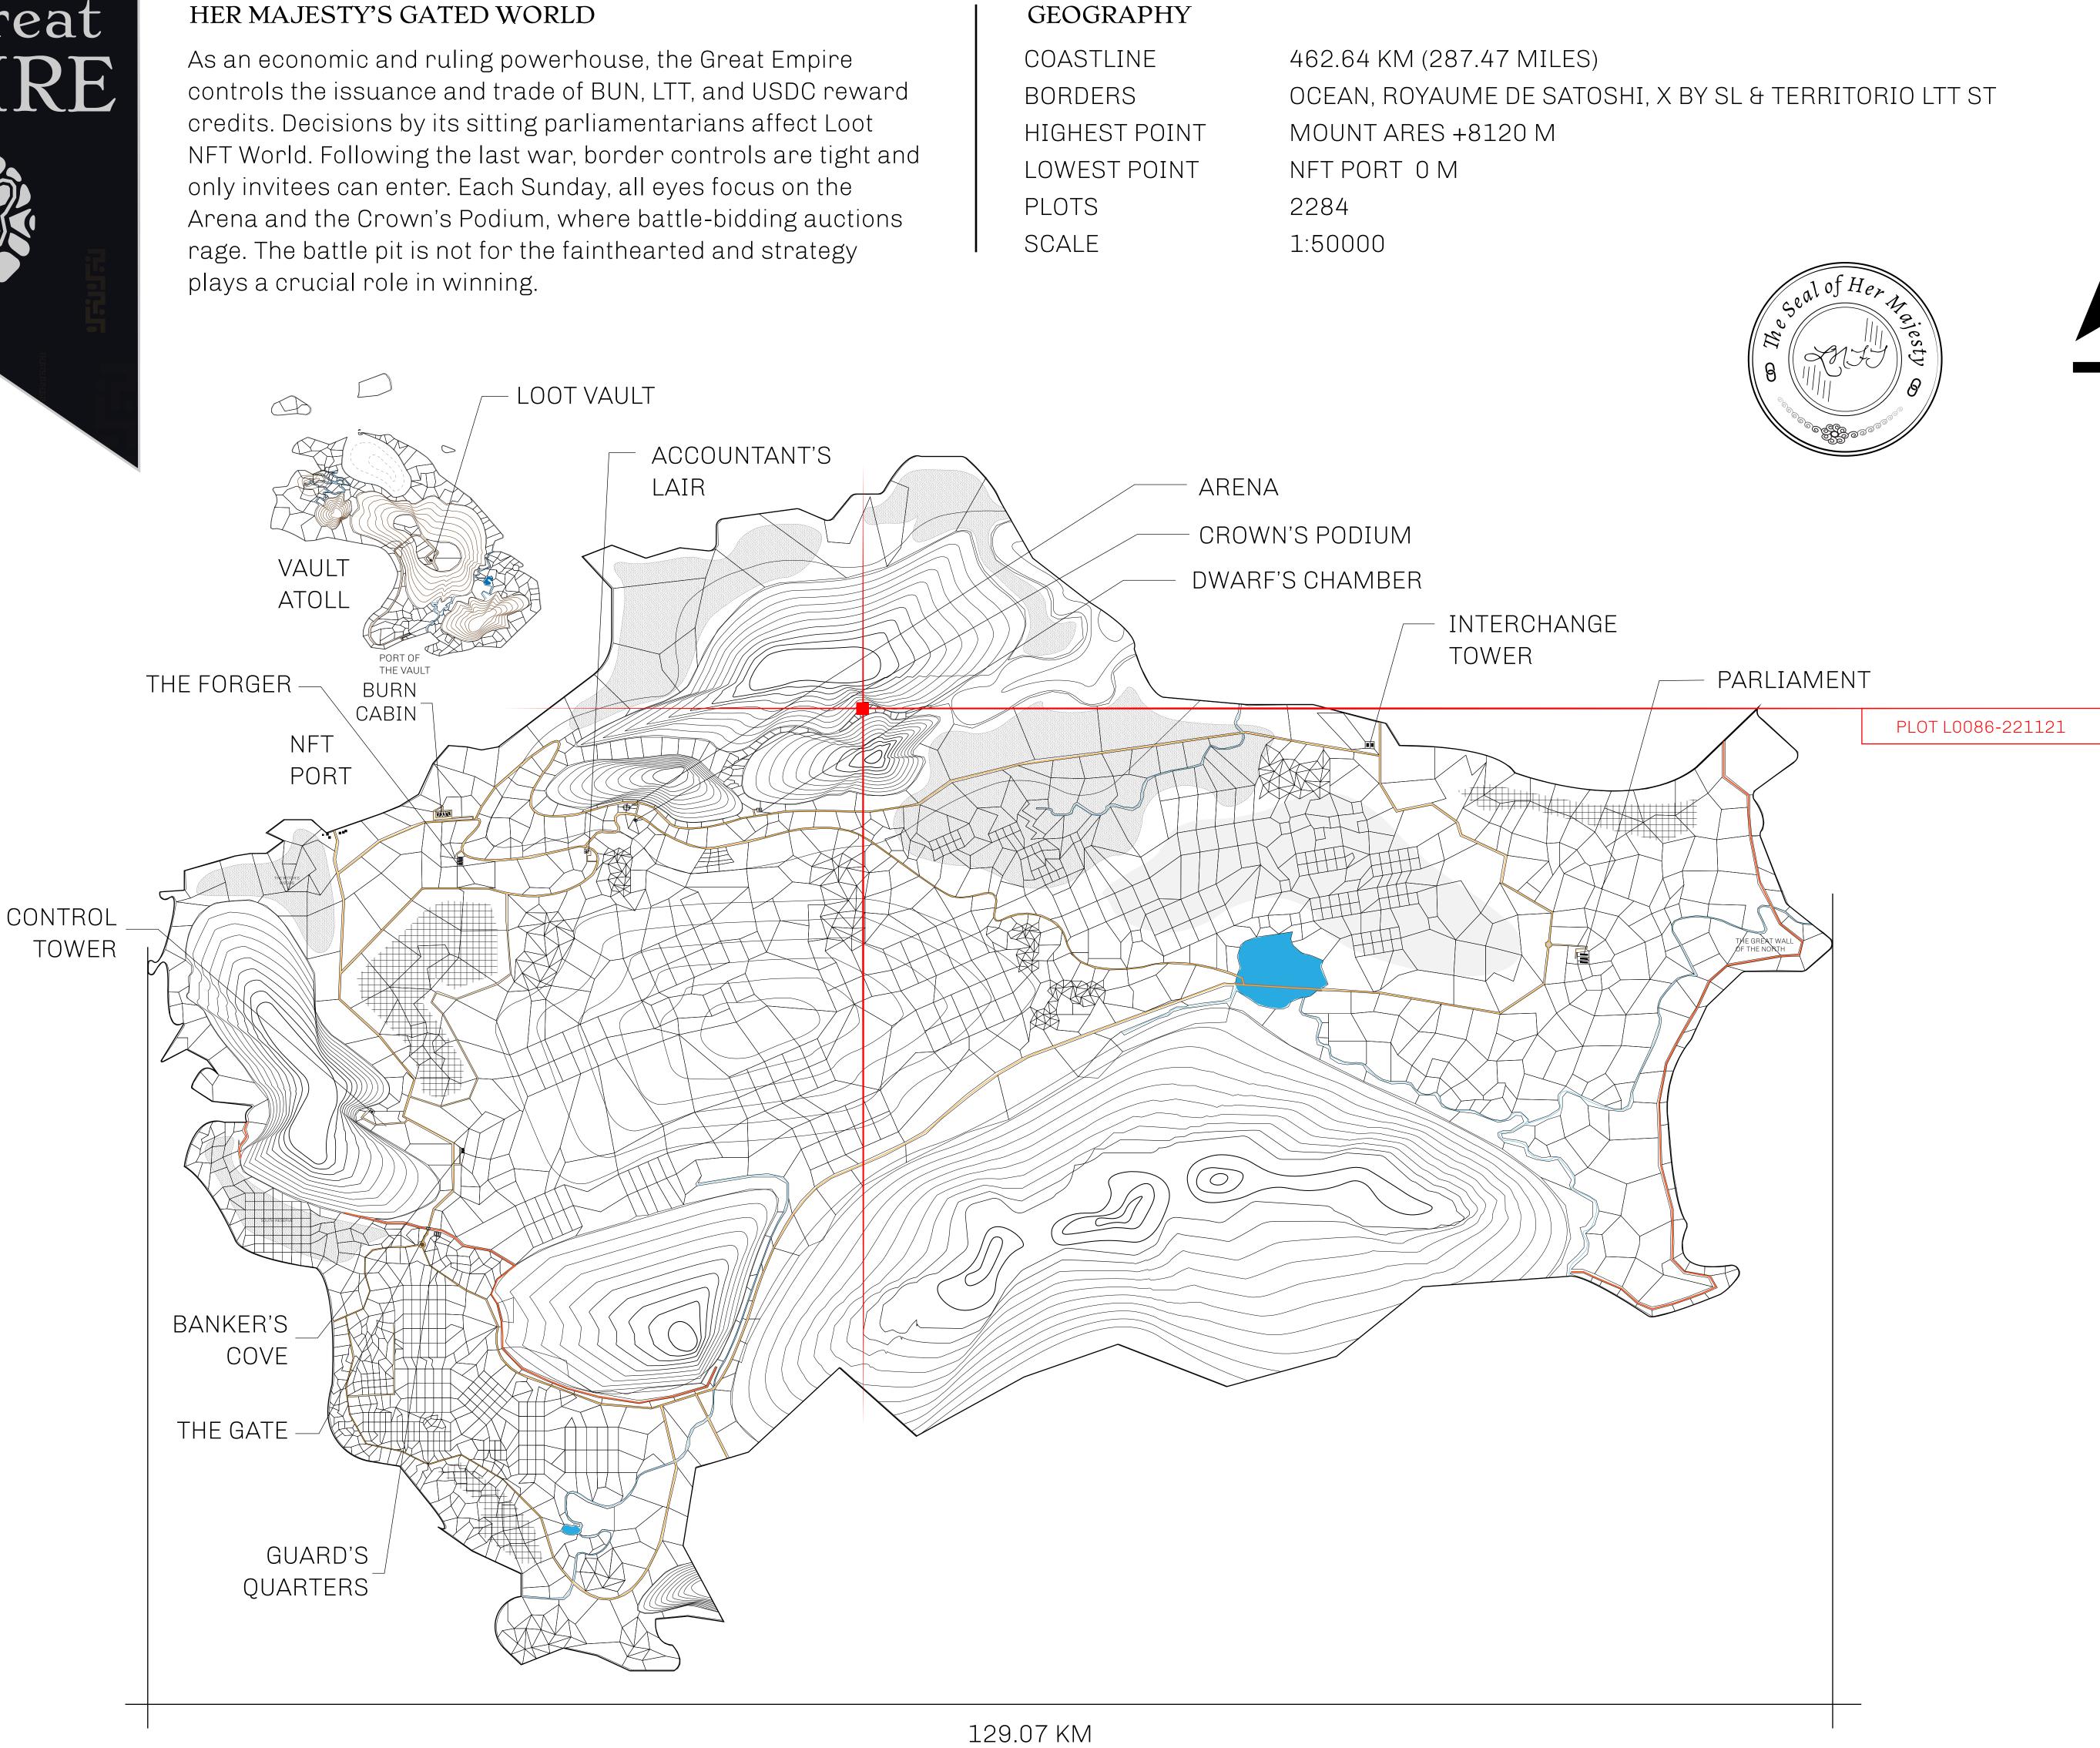

## H.M. LNFT Land Registry

ADMINISTRATIVE AREA

OWNER ENTITLEMENT

THE GREAT

Type W-GE: Sl (rewarded in C

### MOUNT ARES +8120 M

 $\sim 0^{\circ}$ 

|                                | TITLE NUMBER<br>L0086-221121 |                                           |              |                   |
|--------------------------------|------------------------------|-------------------------------------------|--------------|-------------------|
| y                              |                              |                                           |              |                   |
| EMPIRE                         | ISSUED                       | 22 November 2021                          | Jo.J.        | SCALE 1/50000     |
| hare of 0.3%<br>Credits); Mint |                              | sales based on numb<br>ries               | per of NFT S | tories minted     |
|                                |                              |                                           |              | - <u>- 695</u> -  |
|                                |                              |                                           |              |                   |
|                                |                              |                                           |              |                   |
|                                |                              |                                           |              |                   |
|                                |                              |                                           |              | $\langle \rangle$ |
|                                |                              |                                           |              |                   |
|                                |                              | 26                                        |              |                   |
|                                | $\sim$                       |                                           |              |                   |
| く                              |                              | J. W. |              |                   |
| ()                             | RY                           |                                           |              |                   |
| UN                             | )~.                          |                                           |              |                   |
| 60                             |                              |                                           |              |                   |
|                                |                              |                                           |              |                   |
|                                |                              |                                           | 1            |                   |
|                                |                              | $\sim$                                    | 9            |                   |
|                                |                              |                                           | $) \cup$     |                   |
|                                | $\sim 1$                     |                                           |              |                   |
| ۲.                             |                              | •                                         |              |                   |