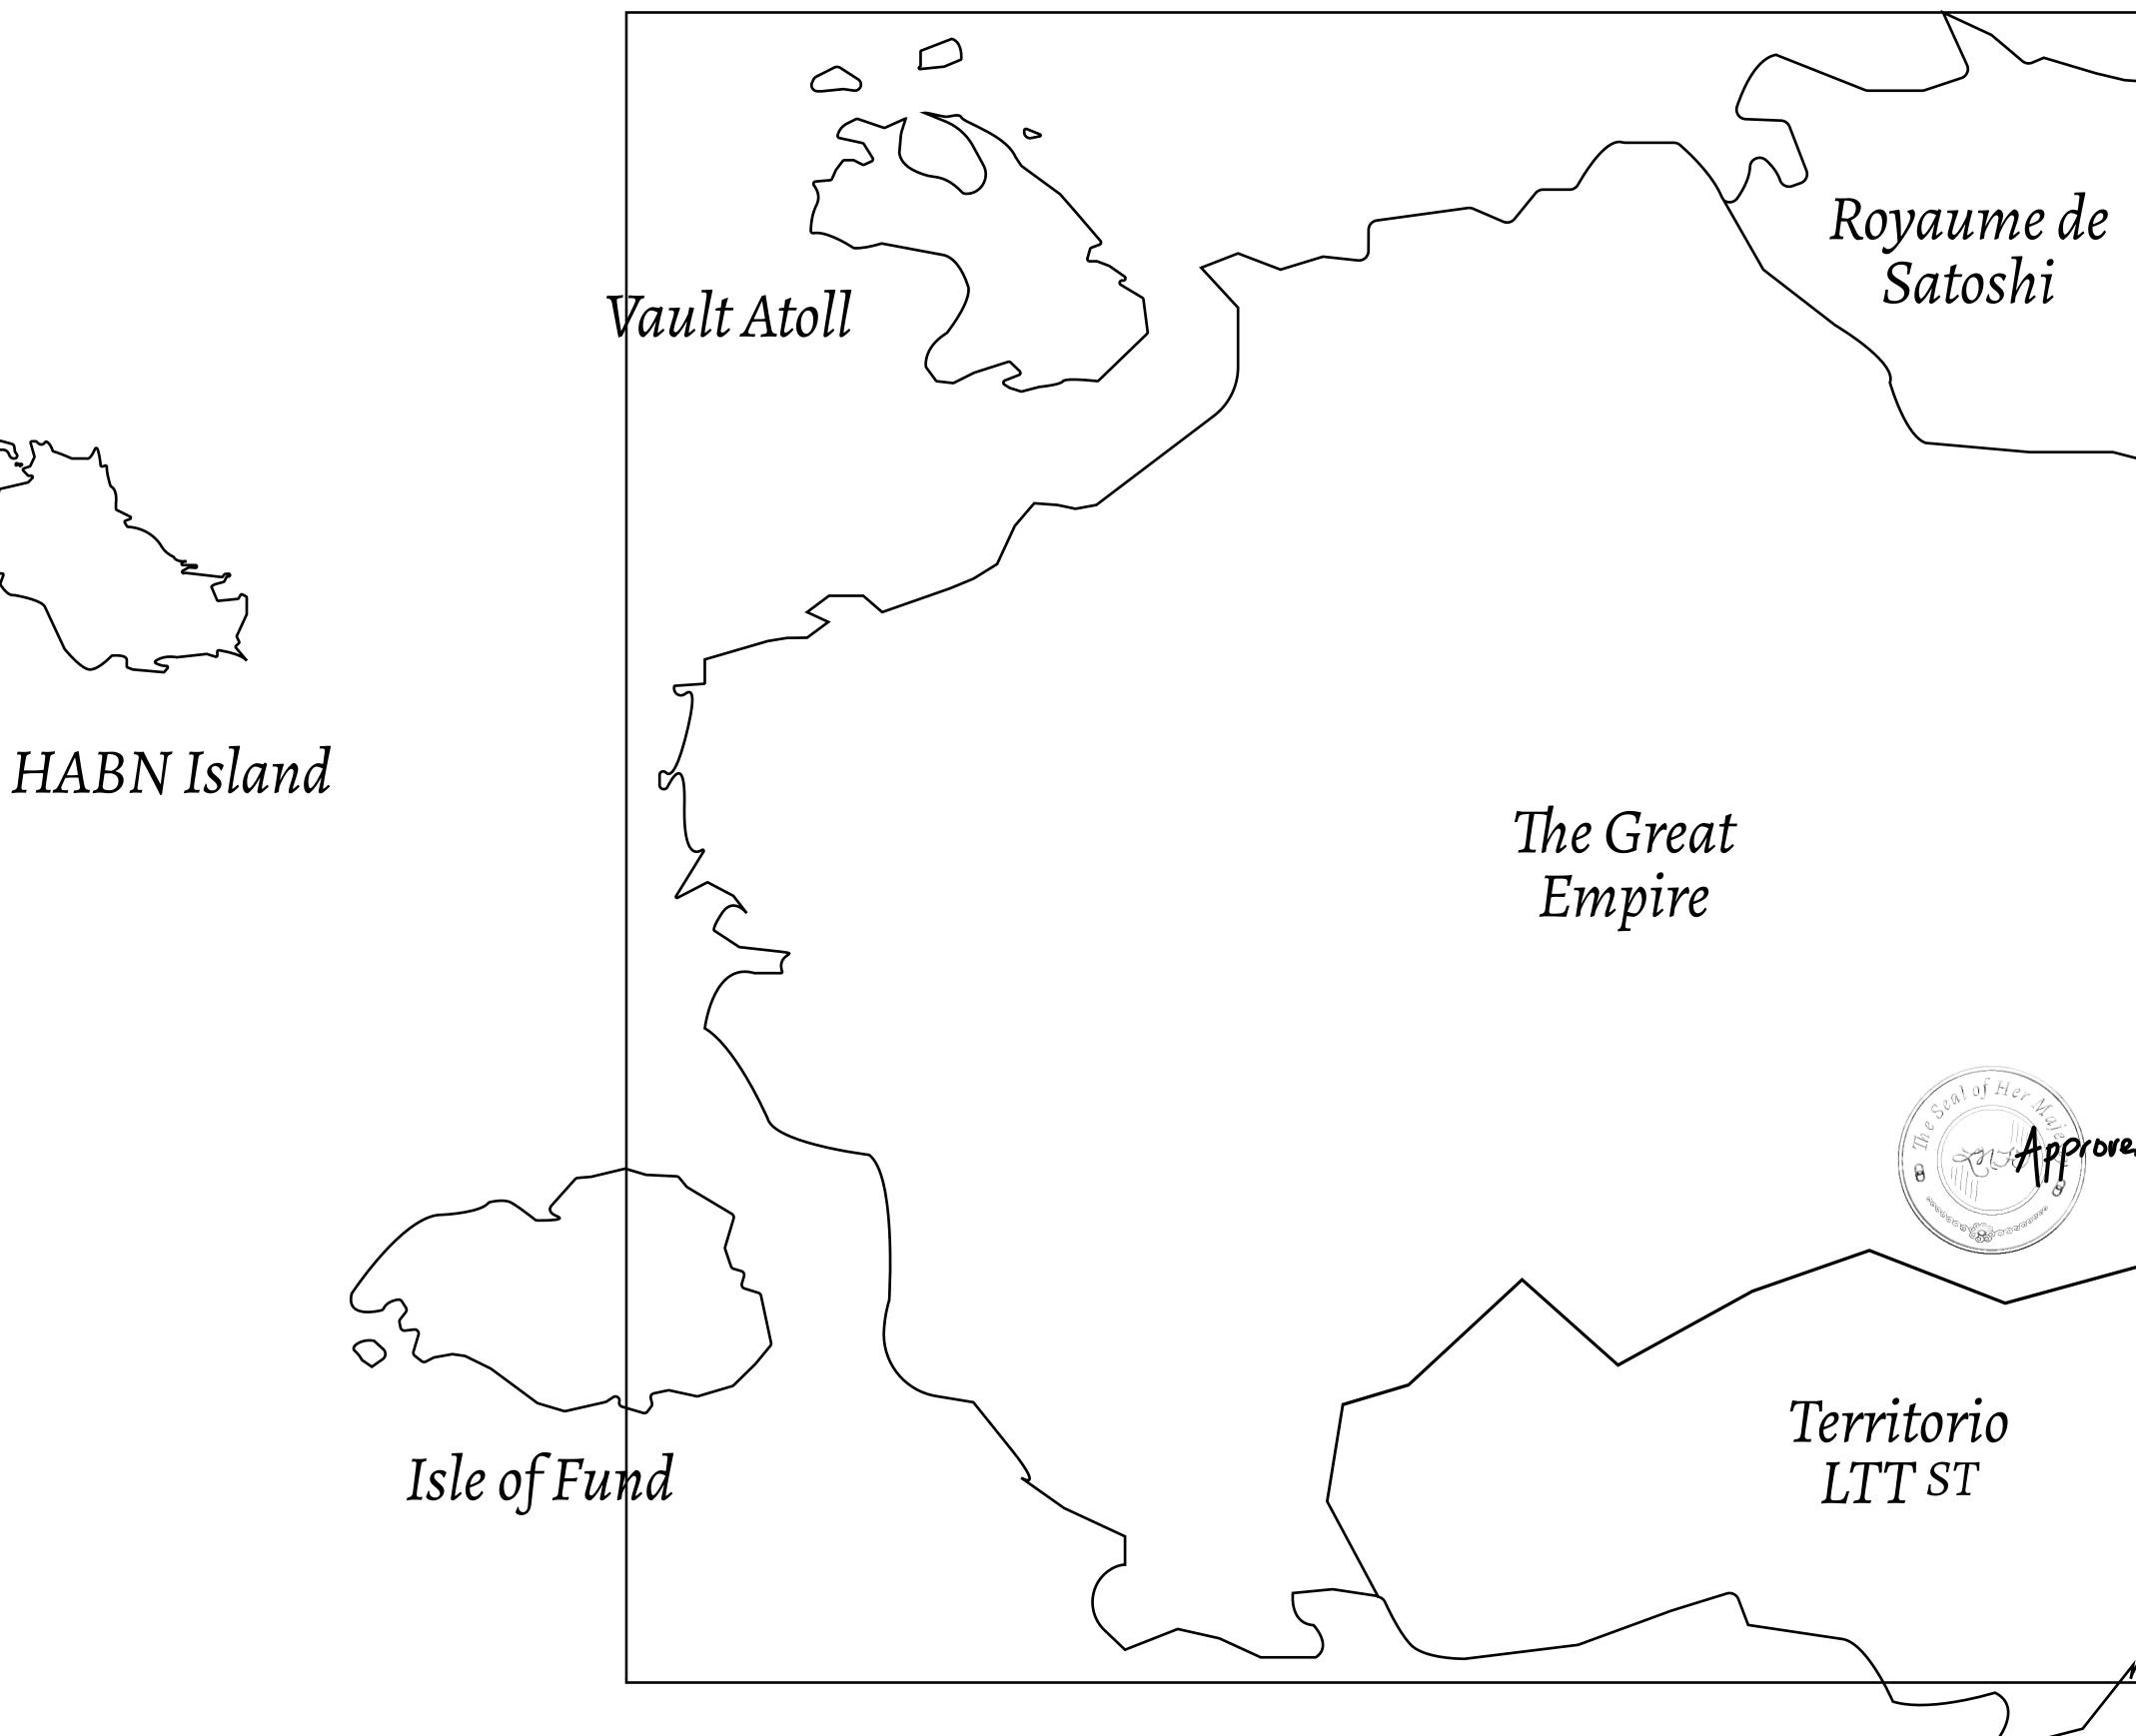

## H.M. LNFT Land Registry

ADMINISTRATIVE AREA

OWNER ENTITLEMENT

THE GREAT

Type W-GE: Sl (rewarded in C

### MOUNT ARES +8120 M

 $\sim 0^{\circ}$ 

|                                | TITLE NUMBER<br>L0086-221121 |                                           |              |                   |
|--------------------------------|------------------------------|-------------------------------------------|--------------|-------------------|
| y                              |                              |                                           |              |                   |
| EMPIRE                         | ISSUED                       | 22 November 2021                          | Jo.J.        | SCALE 1/50000     |
| hare of 0.3%<br>Credits); Mint |                              | sales based on numb<br>ries               | per of NFT S | tories minted     |
|                                |                              |                                           |              | - <u>- 695</u> -  |
|                                |                              |                                           |              |                   |
|                                |                              |                                           |              |                   |
|                                |                              |                                           |              |                   |
|                                |                              |                                           |              | $\langle \rangle$ |
|                                |                              |                                           |              |                   |
|                                |                              | 26                                        |              |                   |
|                                | $\sim$                       |                                           |              |                   |
| く                              |                              | J. W. |              |                   |
| ()                             | RY                           |                                           |              |                   |
| UN                             | )~.                          |                                           |              |                   |
| 60                             |                              |                                           |              |                   |
|                                |                              |                                           |              |                   |
|                                |                              |                                           | 1            |                   |
|                                |                              | $\sim$                                    | 9            |                   |
|                                |                              |                                           | $) \cup$     |                   |
|                                | $\sim 1$                     |                                           |              |                   |
| ۲.                             |                              | •                                         |              |                   |