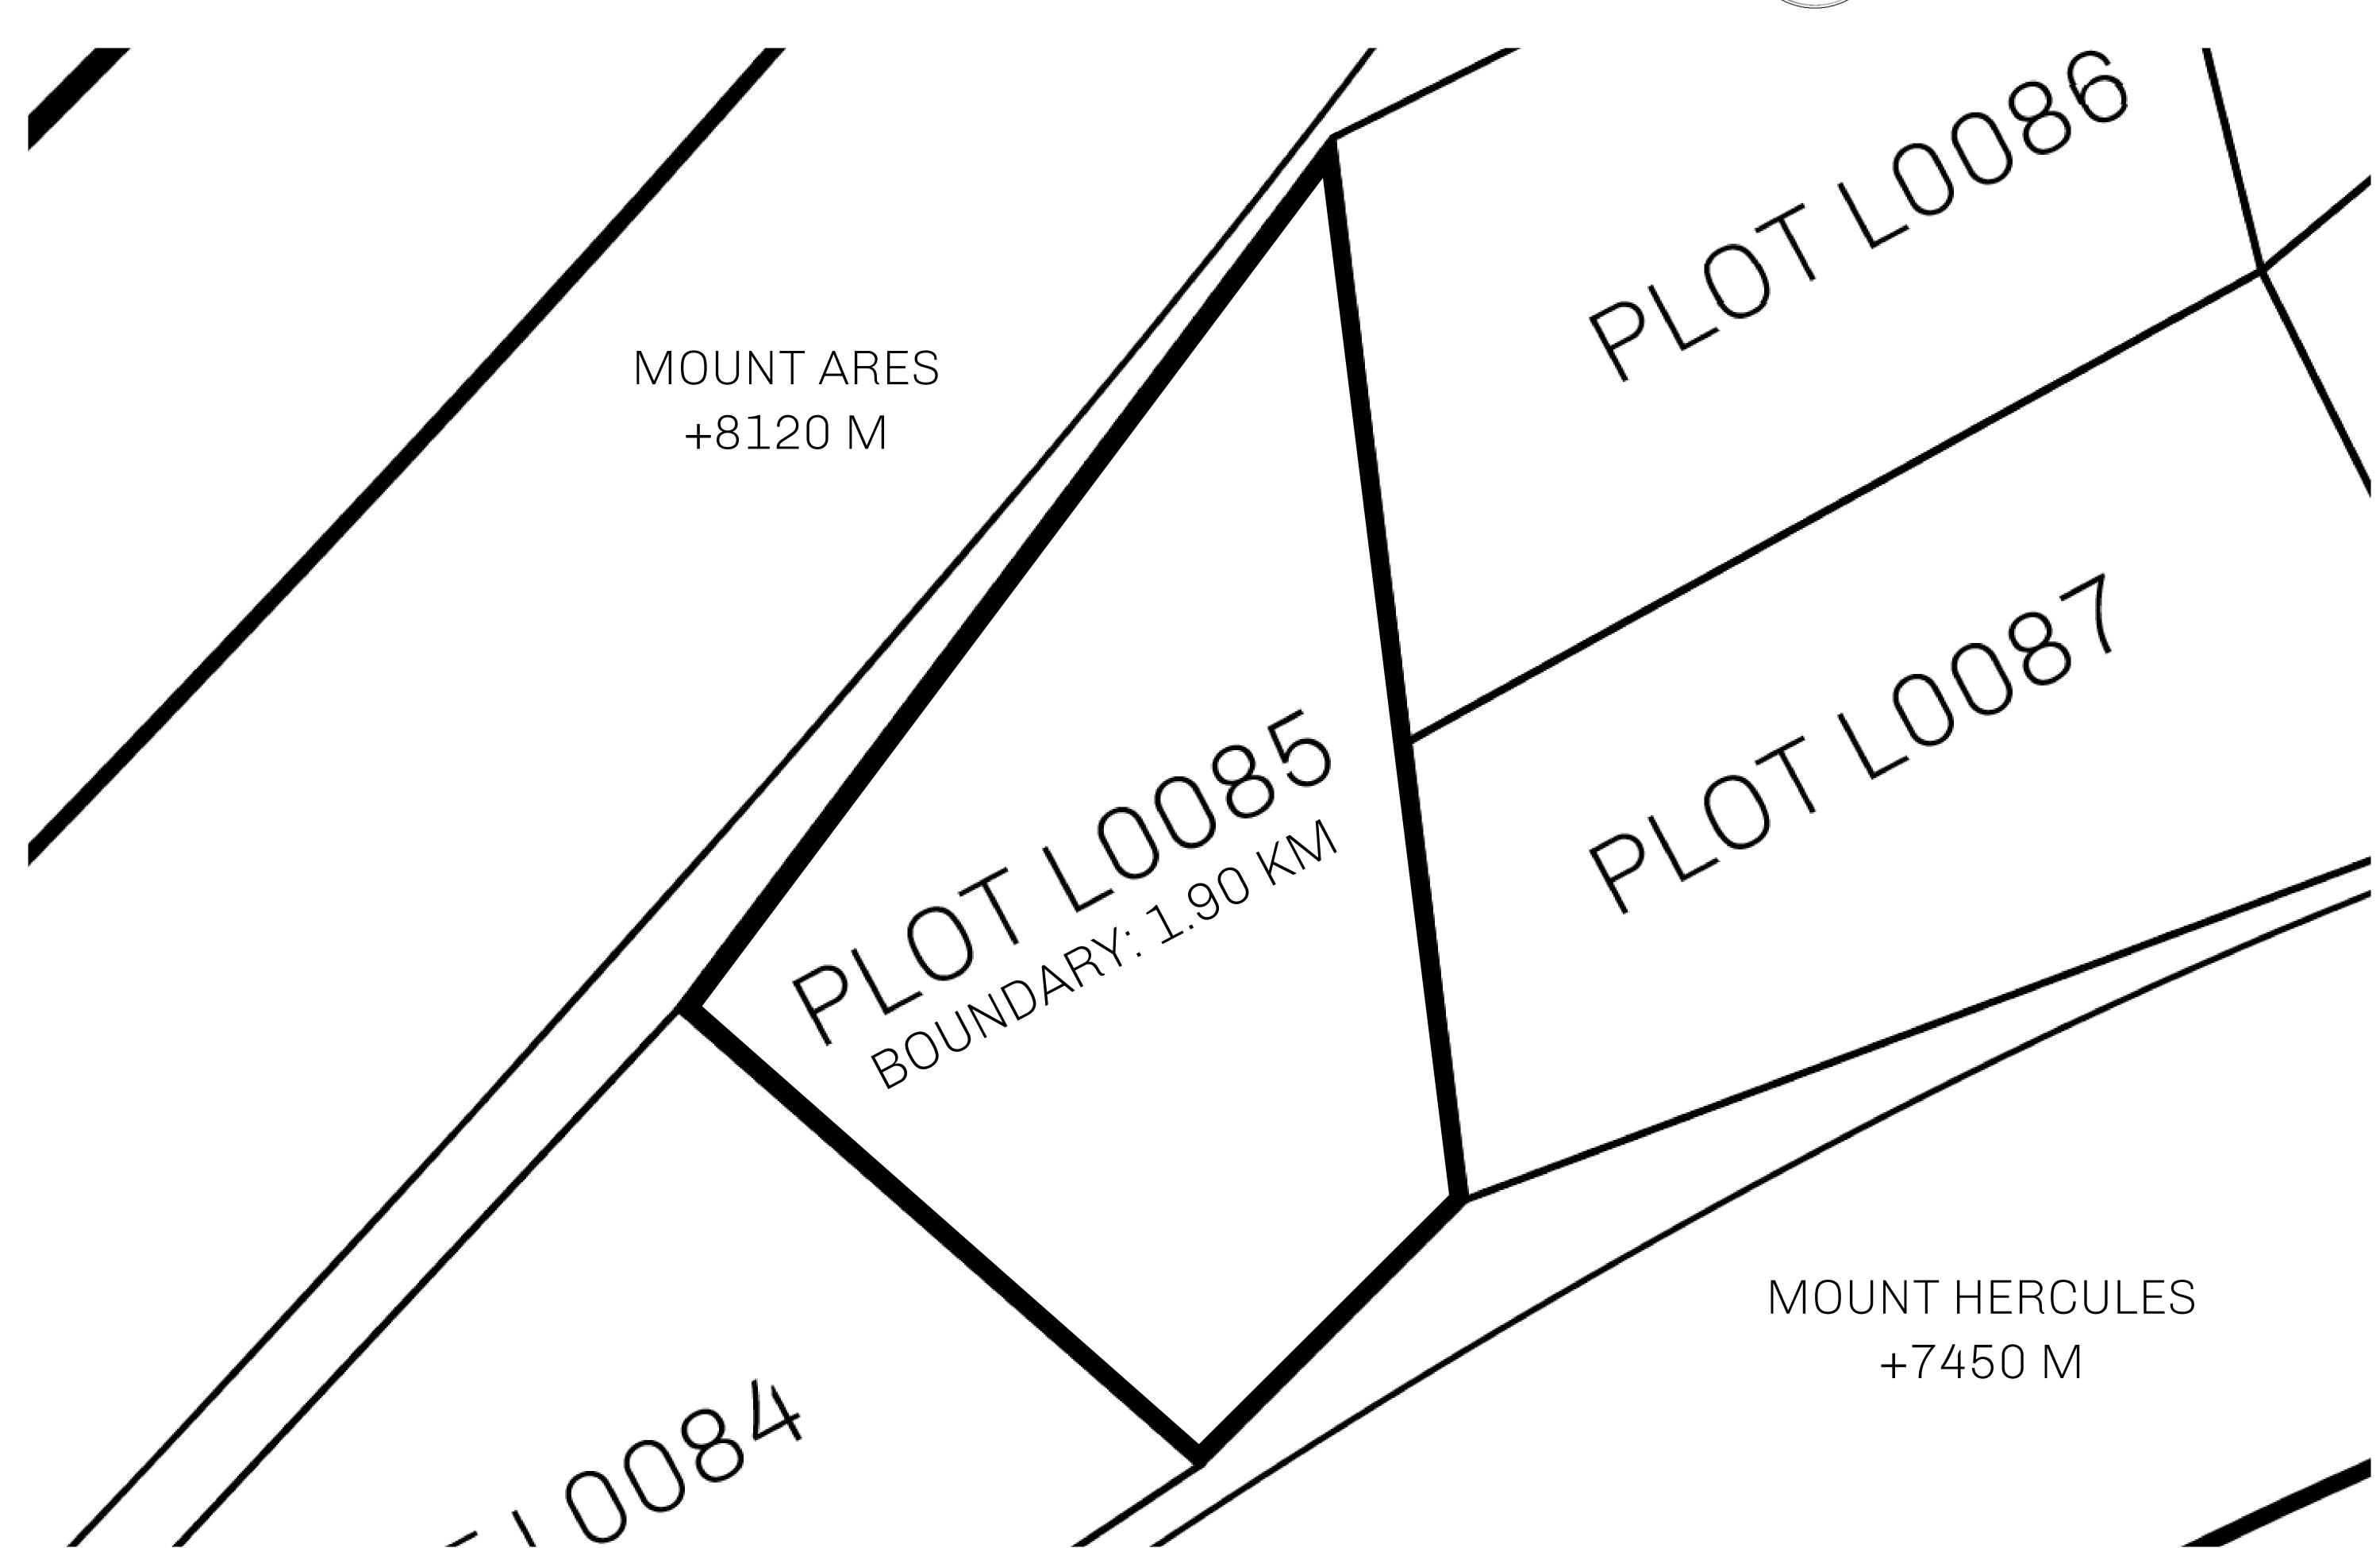

## H.M. LNFT Land Registry

L0085-221121

TITLE NUMBER

THE GREAT EMPIRE

ISSUED 22 November 2021

SCALE 1/50000

OWNER ENTITLEMENT

ADMINISTRATIVE AREA