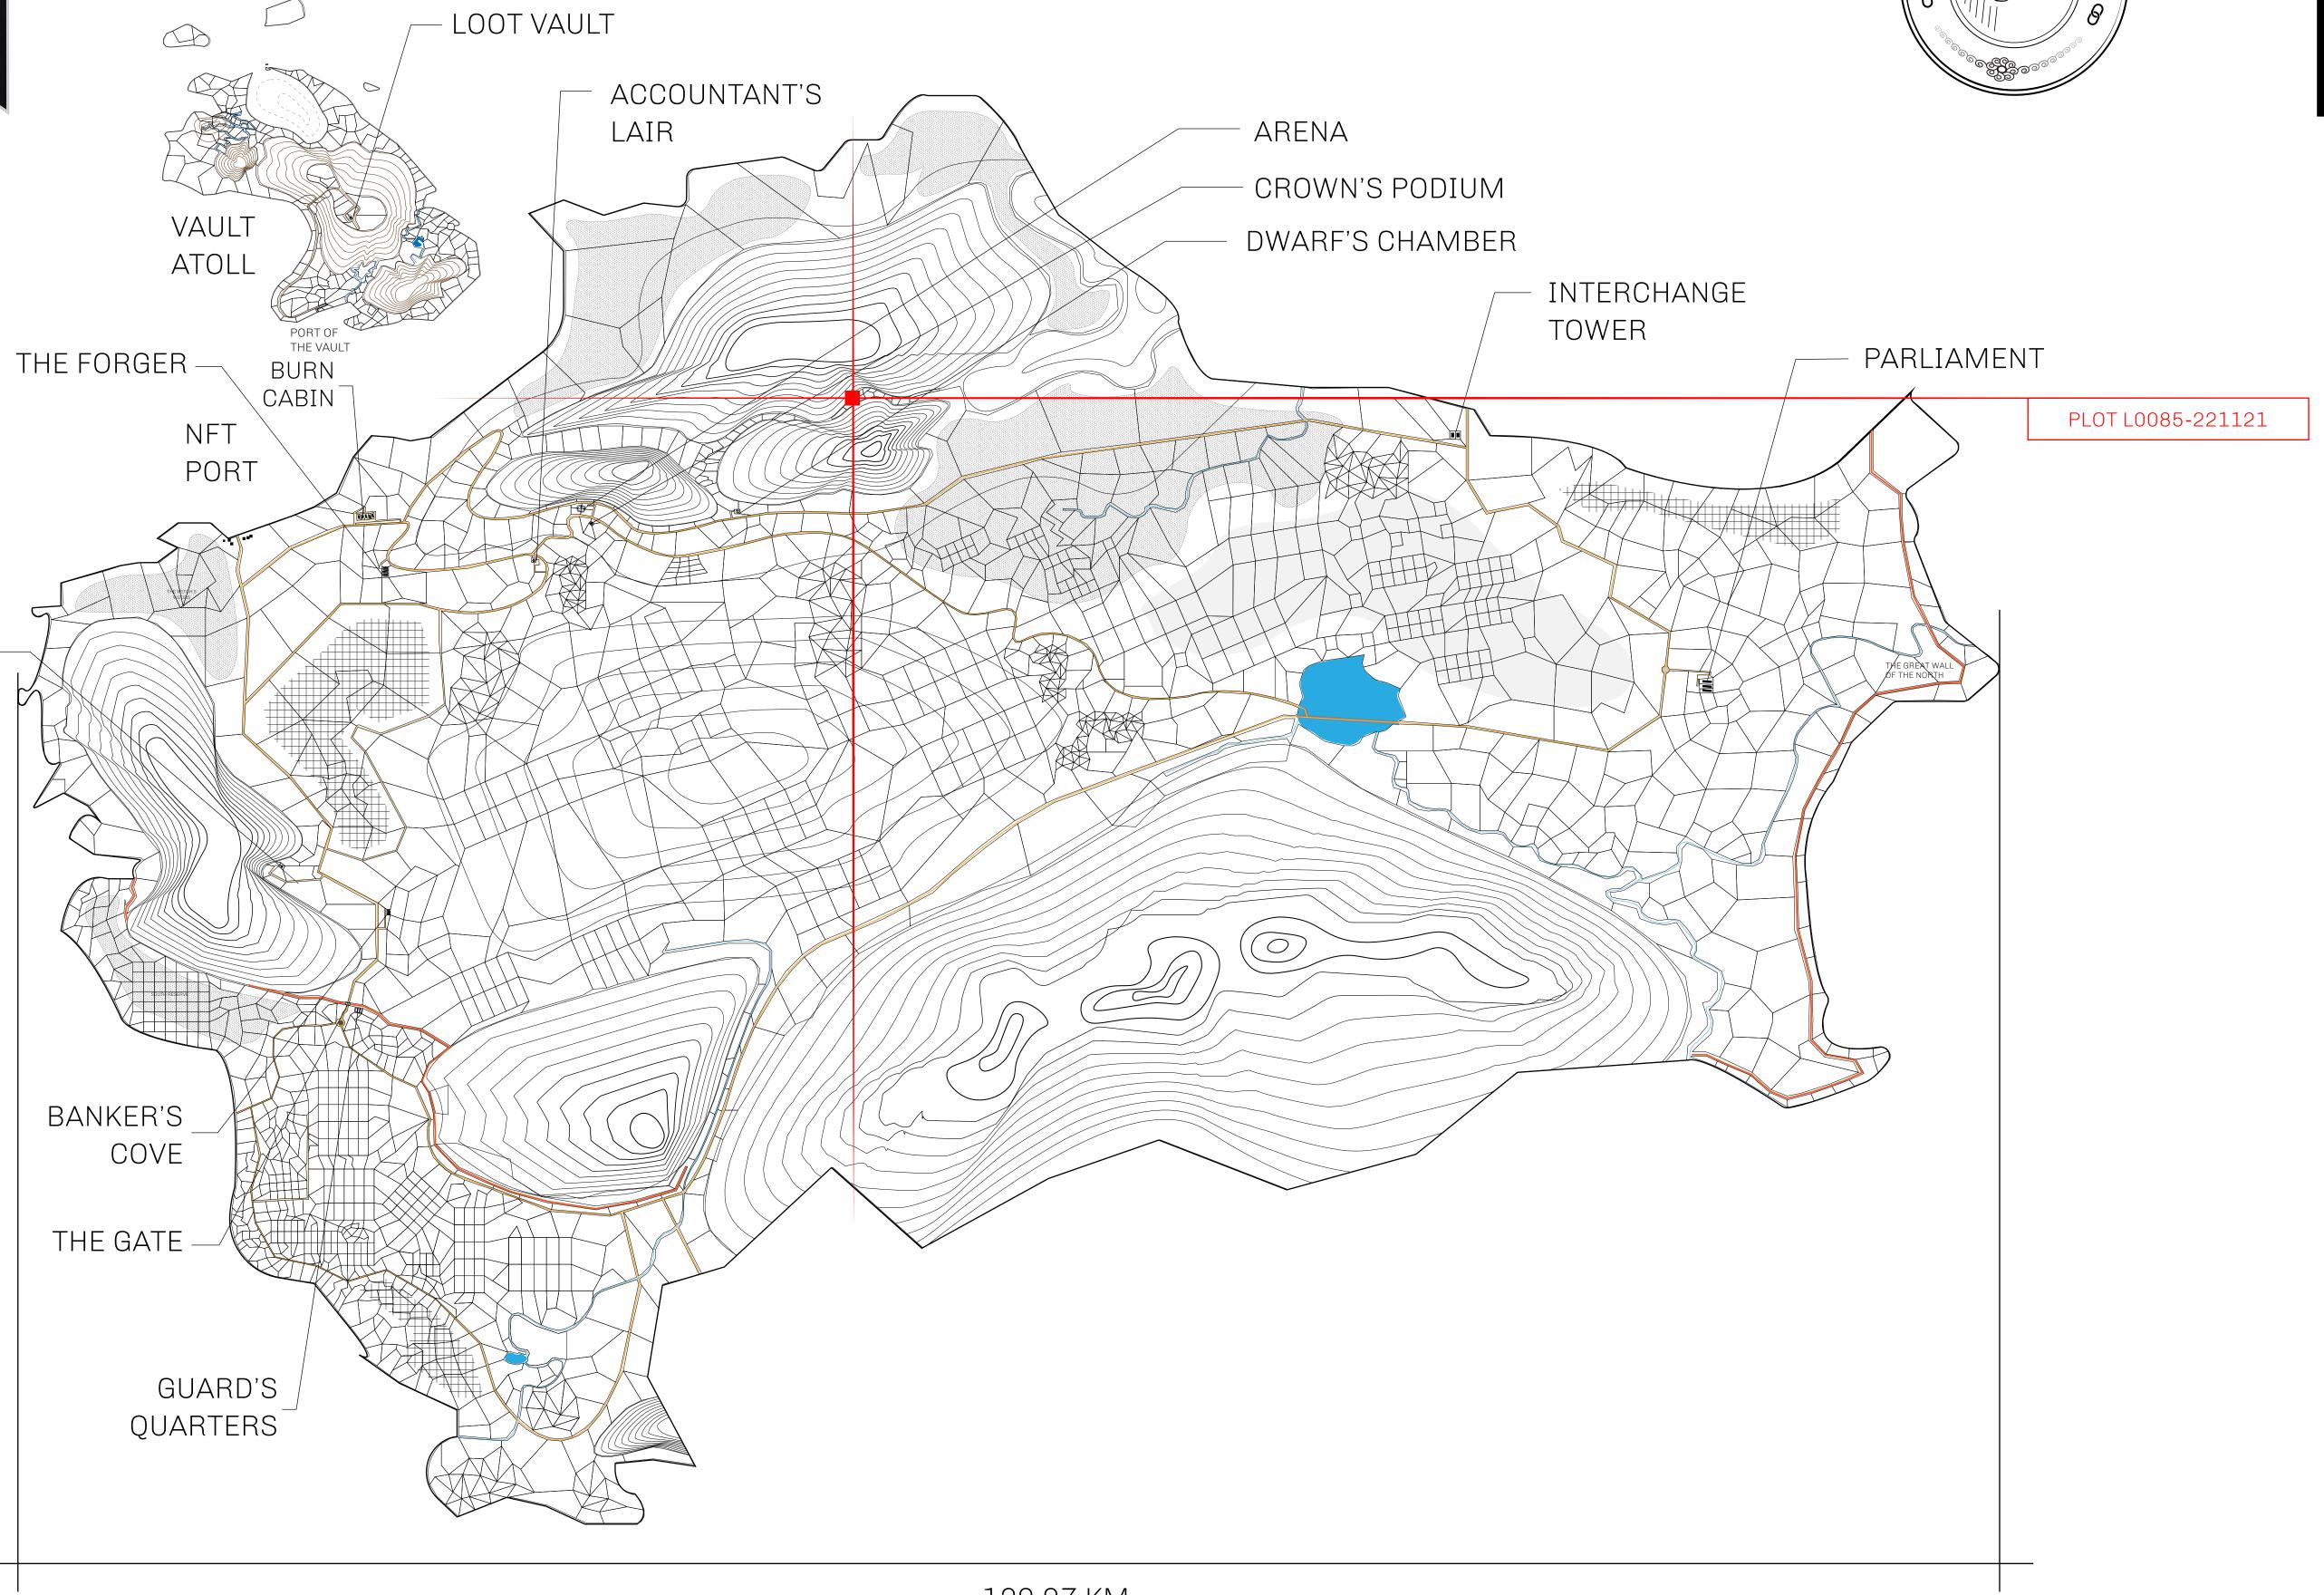

## HER MAJESTY'S GATED WORLD

As an economic and ruling powerhouse, the Great Empire controls the issuance and trade of BUN, LTT, and USDC reward credits. Decisions by its sitting parliamentarians affect Loot NFT World. Following the last war, border controls are tight and only invitees can enter. Each Sunday, all eyes focus on the Arena and the Crown's Podium, where battle-bidding auctions rage. The battle pit is not for the fainthearted and strategy plays a crucial role in winning.

## **GEOGRAPHY**

COASTLINE 462.64 KM (287.47 MILES)

BORDERS OCEAN, ROYAUME DE SATOSHI, X BY SL & TERRITORIO LTT ST

HIGHEST POINT MOUNT ARES +8120 M

LOWEST POINT NFT PORT 0 M

PLOTS 2284 SCALE 1:50000