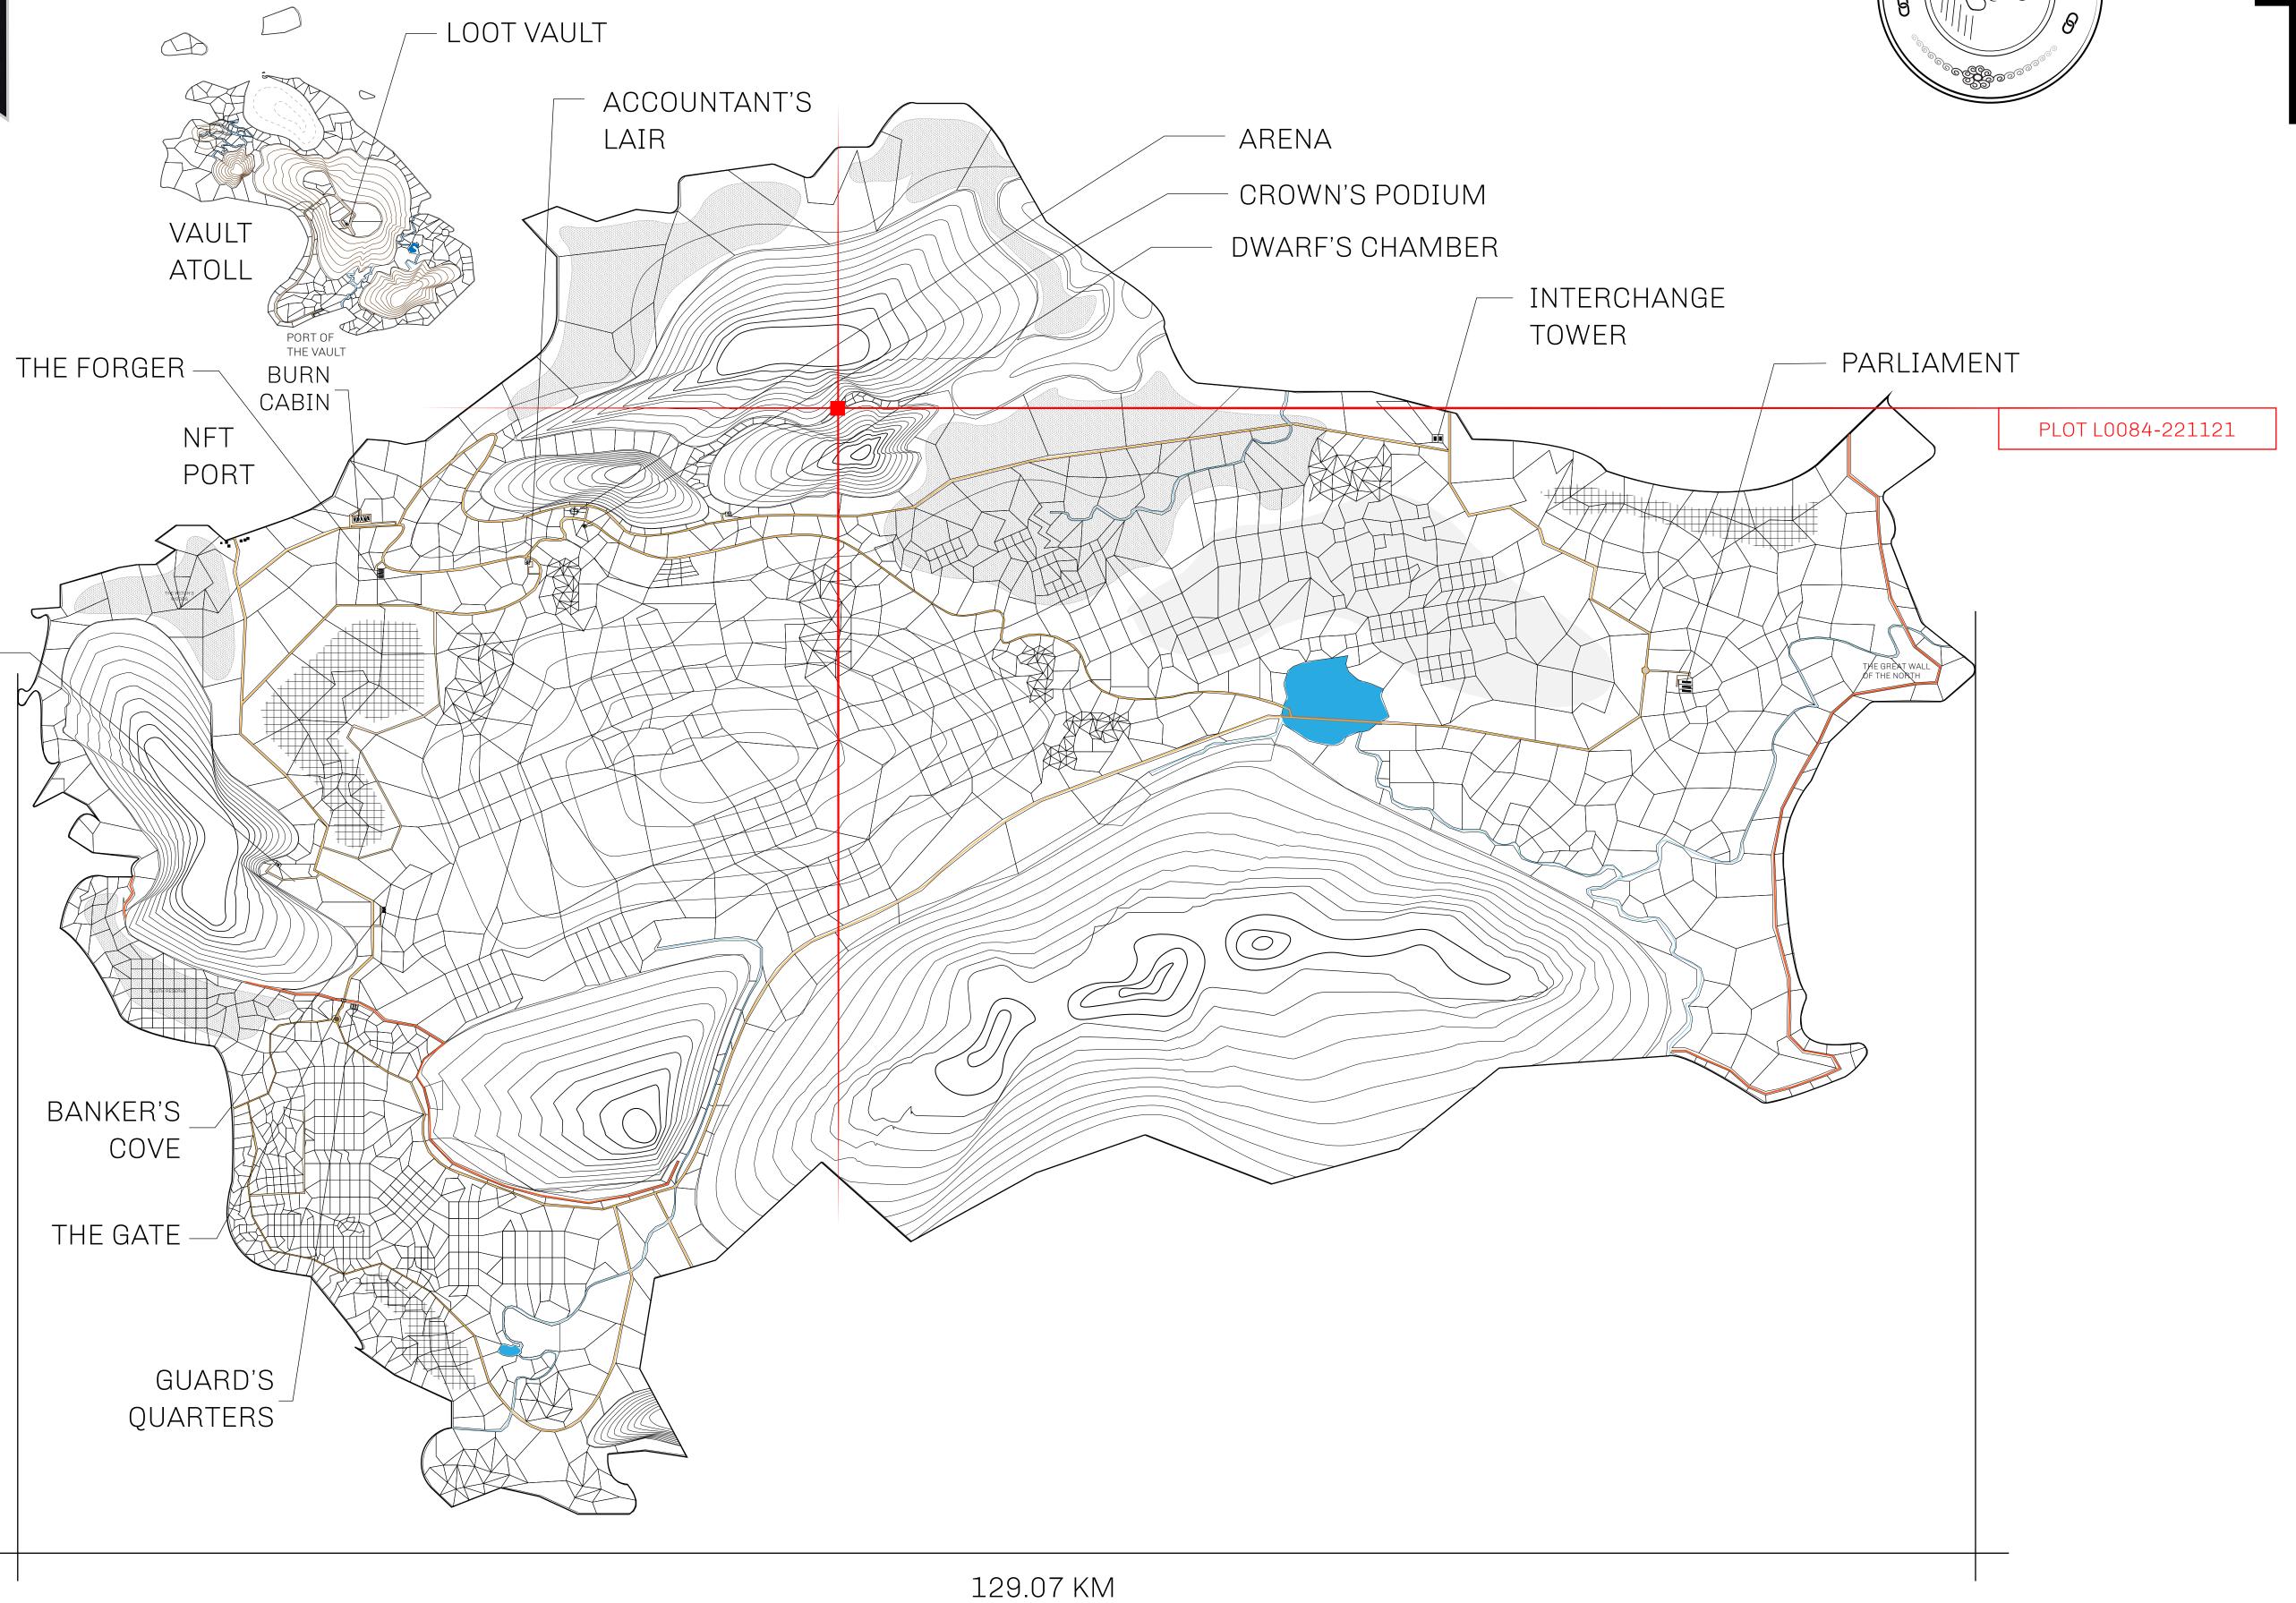

## HER MAJESTY'S GATED WORLD

As an economic and ruling powerhouse, the Great Empire controls the issuance and trade of BUN, LTT, and USDC reward credits. Decisions by its sitting parliamentarians affect Loot NFT World. Following the last war, border controls are tight and only invitees can enter. Each Sunday, all eyes focus on the Arena and the Crown's Podium, where battle-bidding auctions rage. The battle pit is not for the fainthearted and strategy plays a crucial role in winning.

## GEOGRAPHY

COASTLINE 462.64 KM (287.47 MILES)

BORDERS OCEAN, ROYAUME DE SATOSHI, X BY SL & TERRITORIO LTT ST

HIGHEST POINT MOUNT ARES +8120 M

LOWEST POINT NFT PORT 0 M

PLOTS 2284 SCALE 1:50000

## H.M. LNFT Land Registry

TITLE NUMBER

L0084-221121

ADMINISTRATIVE AREA

THE GREAT EMPIRE

ISSUED 22 November 2021

SCALE 1/50000

OWNER ENTITLEMENT