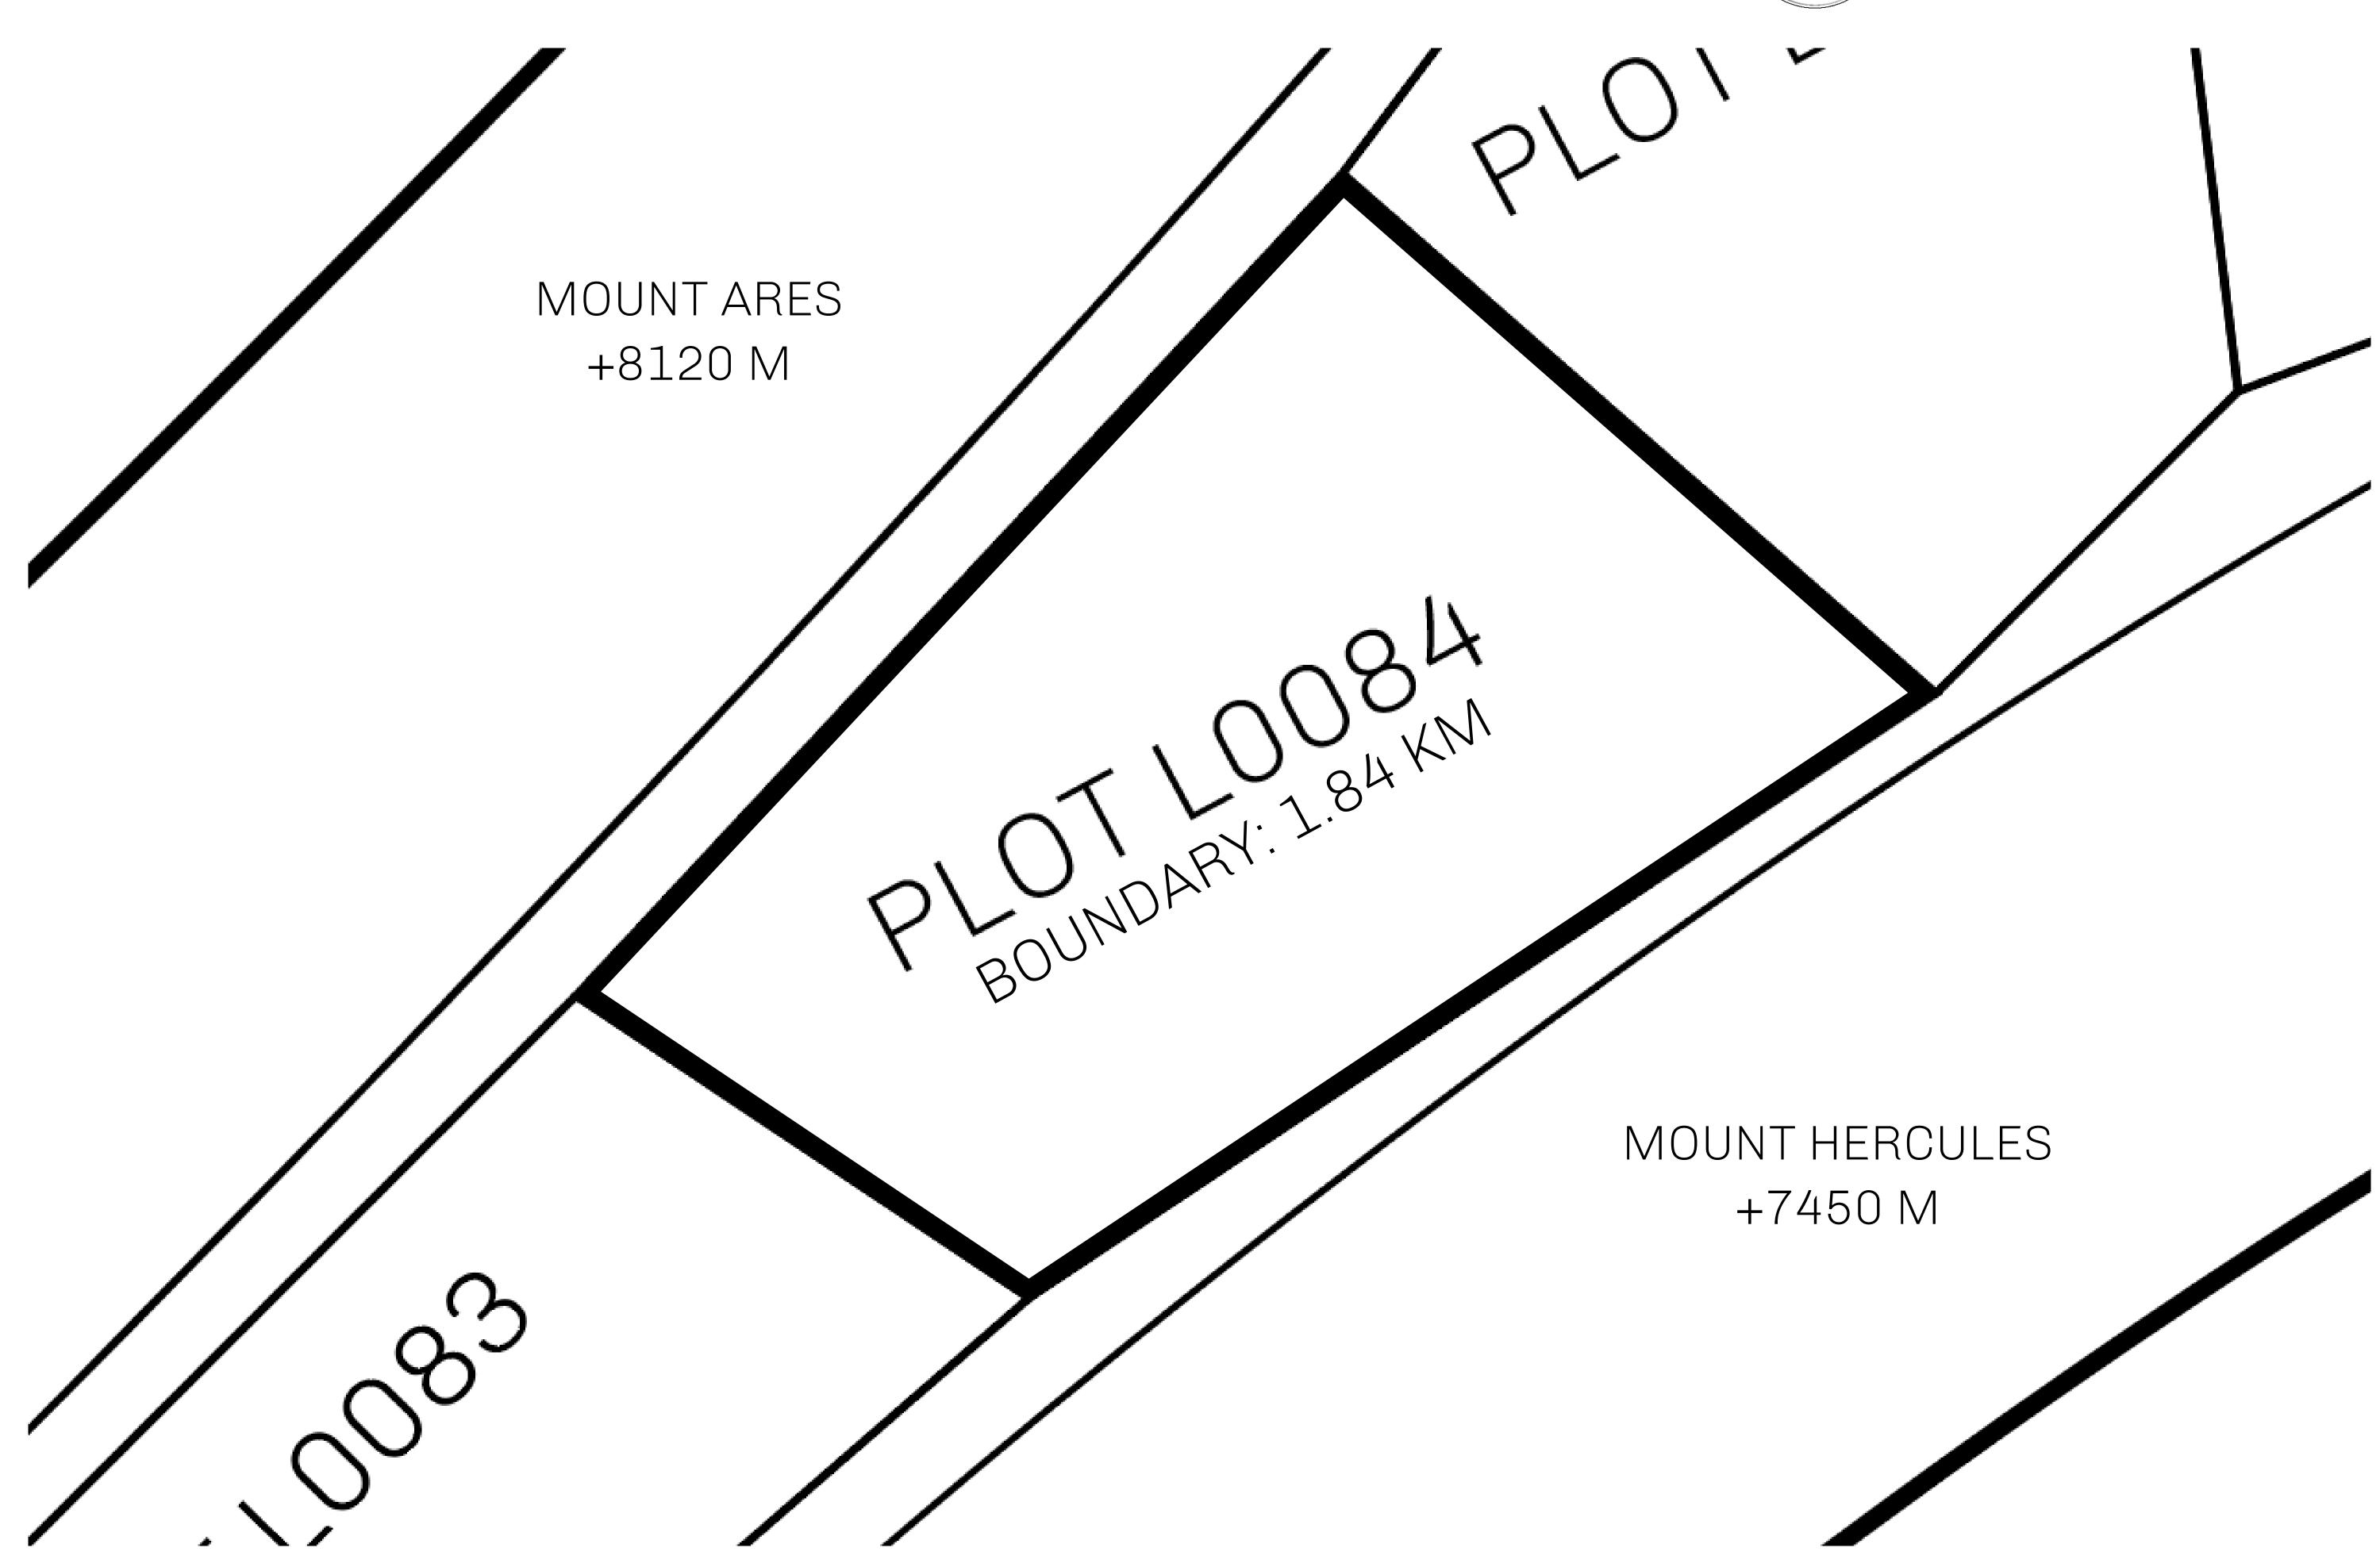

## GEOGRAPHY

COASTLINE 462.64 KM (287.47 MILES)

BORDERS OCEAN, ROYAUME DE SATOSHI, X BY SL & TERRITORIO LTT ST

HIGHEST POINT MOUNT ARES +8120 M

LOWEST POINT NFT PORT 0 M

PLOTS 2284 SCALE 1:50000

## H.M. LNFT Land Registry

TITLE NUMBER

L0084-221121

ADMINISTRATIVE AREA

THE GREAT EMPIRE

ISSUED 22 November 2021

SCALE 1/50000

OWNER ENTITLEMENT