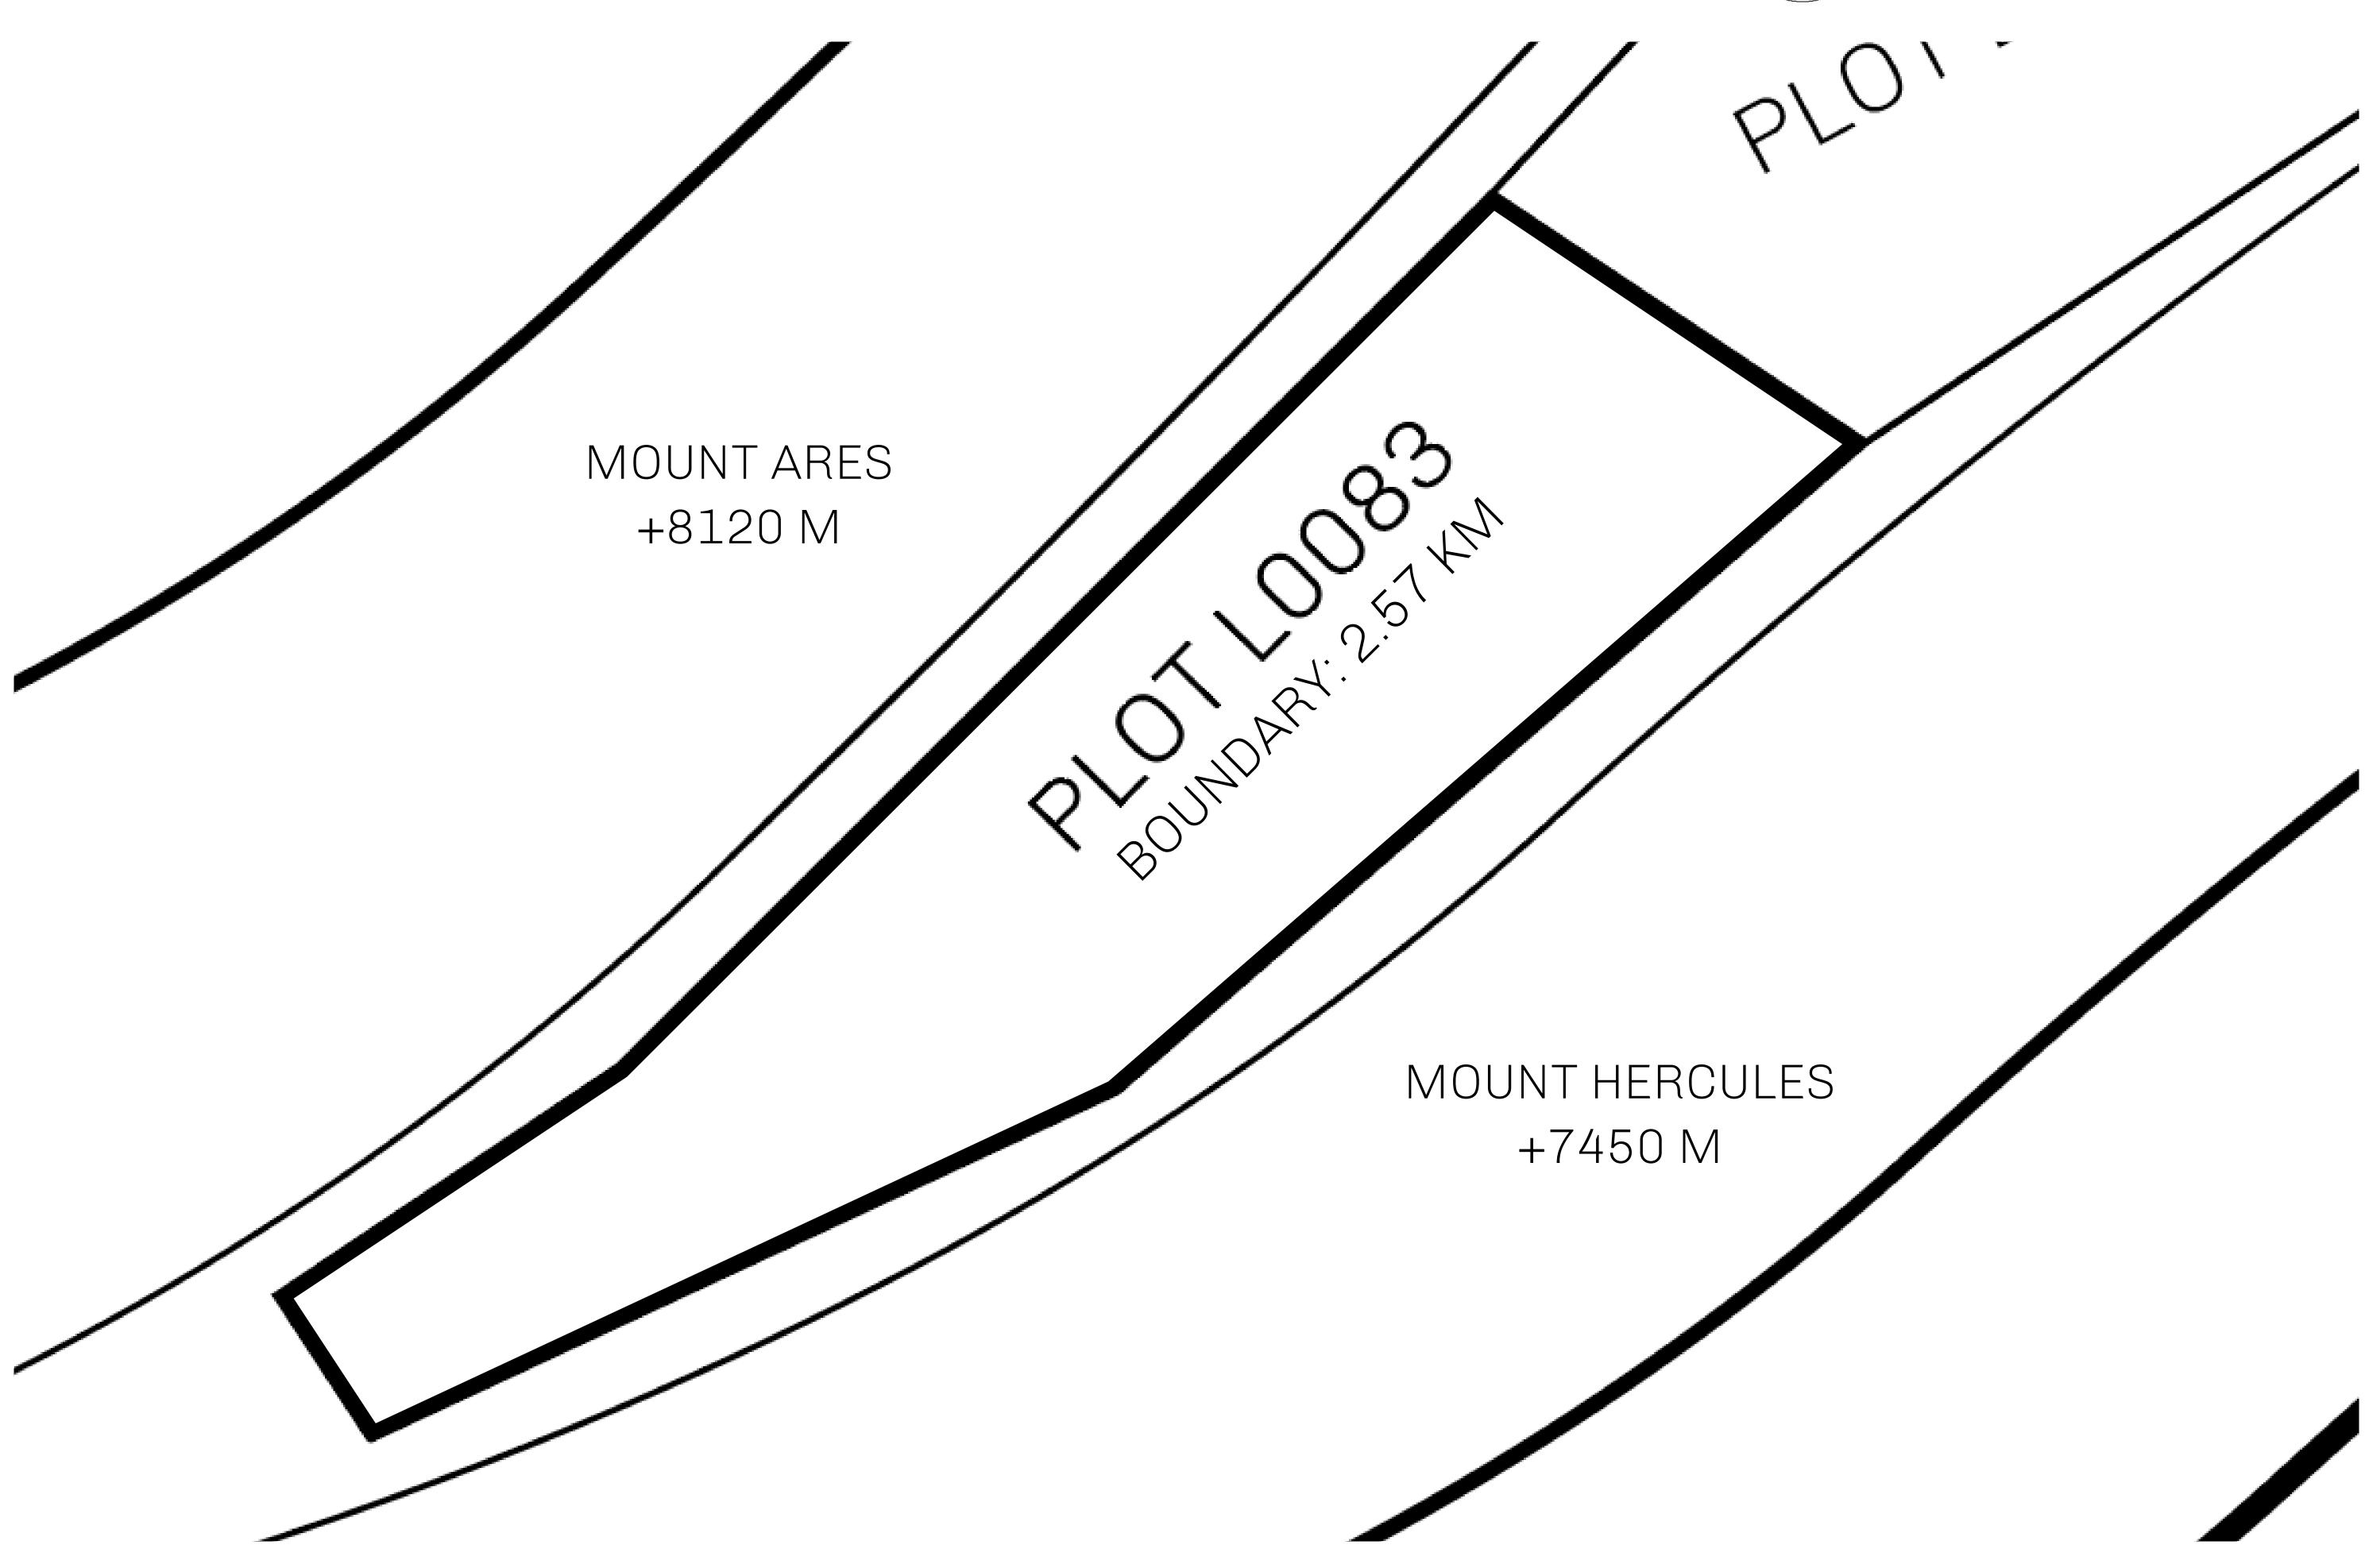

## GEOGRAPHY

COASTLINE 462.64 KM (287.47 MILES)

OCEAN, ROYAUME DE SATOSHI, X BY SL & TERRITORIO LTT ST BORDERS

HIGHEST POINT MOUNT ARES +8120 M

LOWEST POINT NFT PORT 0 M

PLOTS 2284 SCALE 1:50000

| H.M. LNFT Land Registry |                                                      | TITLE NUMBER  L0083-221121 |  |             |               |
|-------------------------|------------------------------------------------------|----------------------------|--|-------------|---------------|
|                         |                                                      |                            |  |             |               |
| OWNER ENTITLEMENT       | Type W-GE: Share of 0.3% (rewarded in Credits); Mint |                            |  | r of NFT St | tories minted |