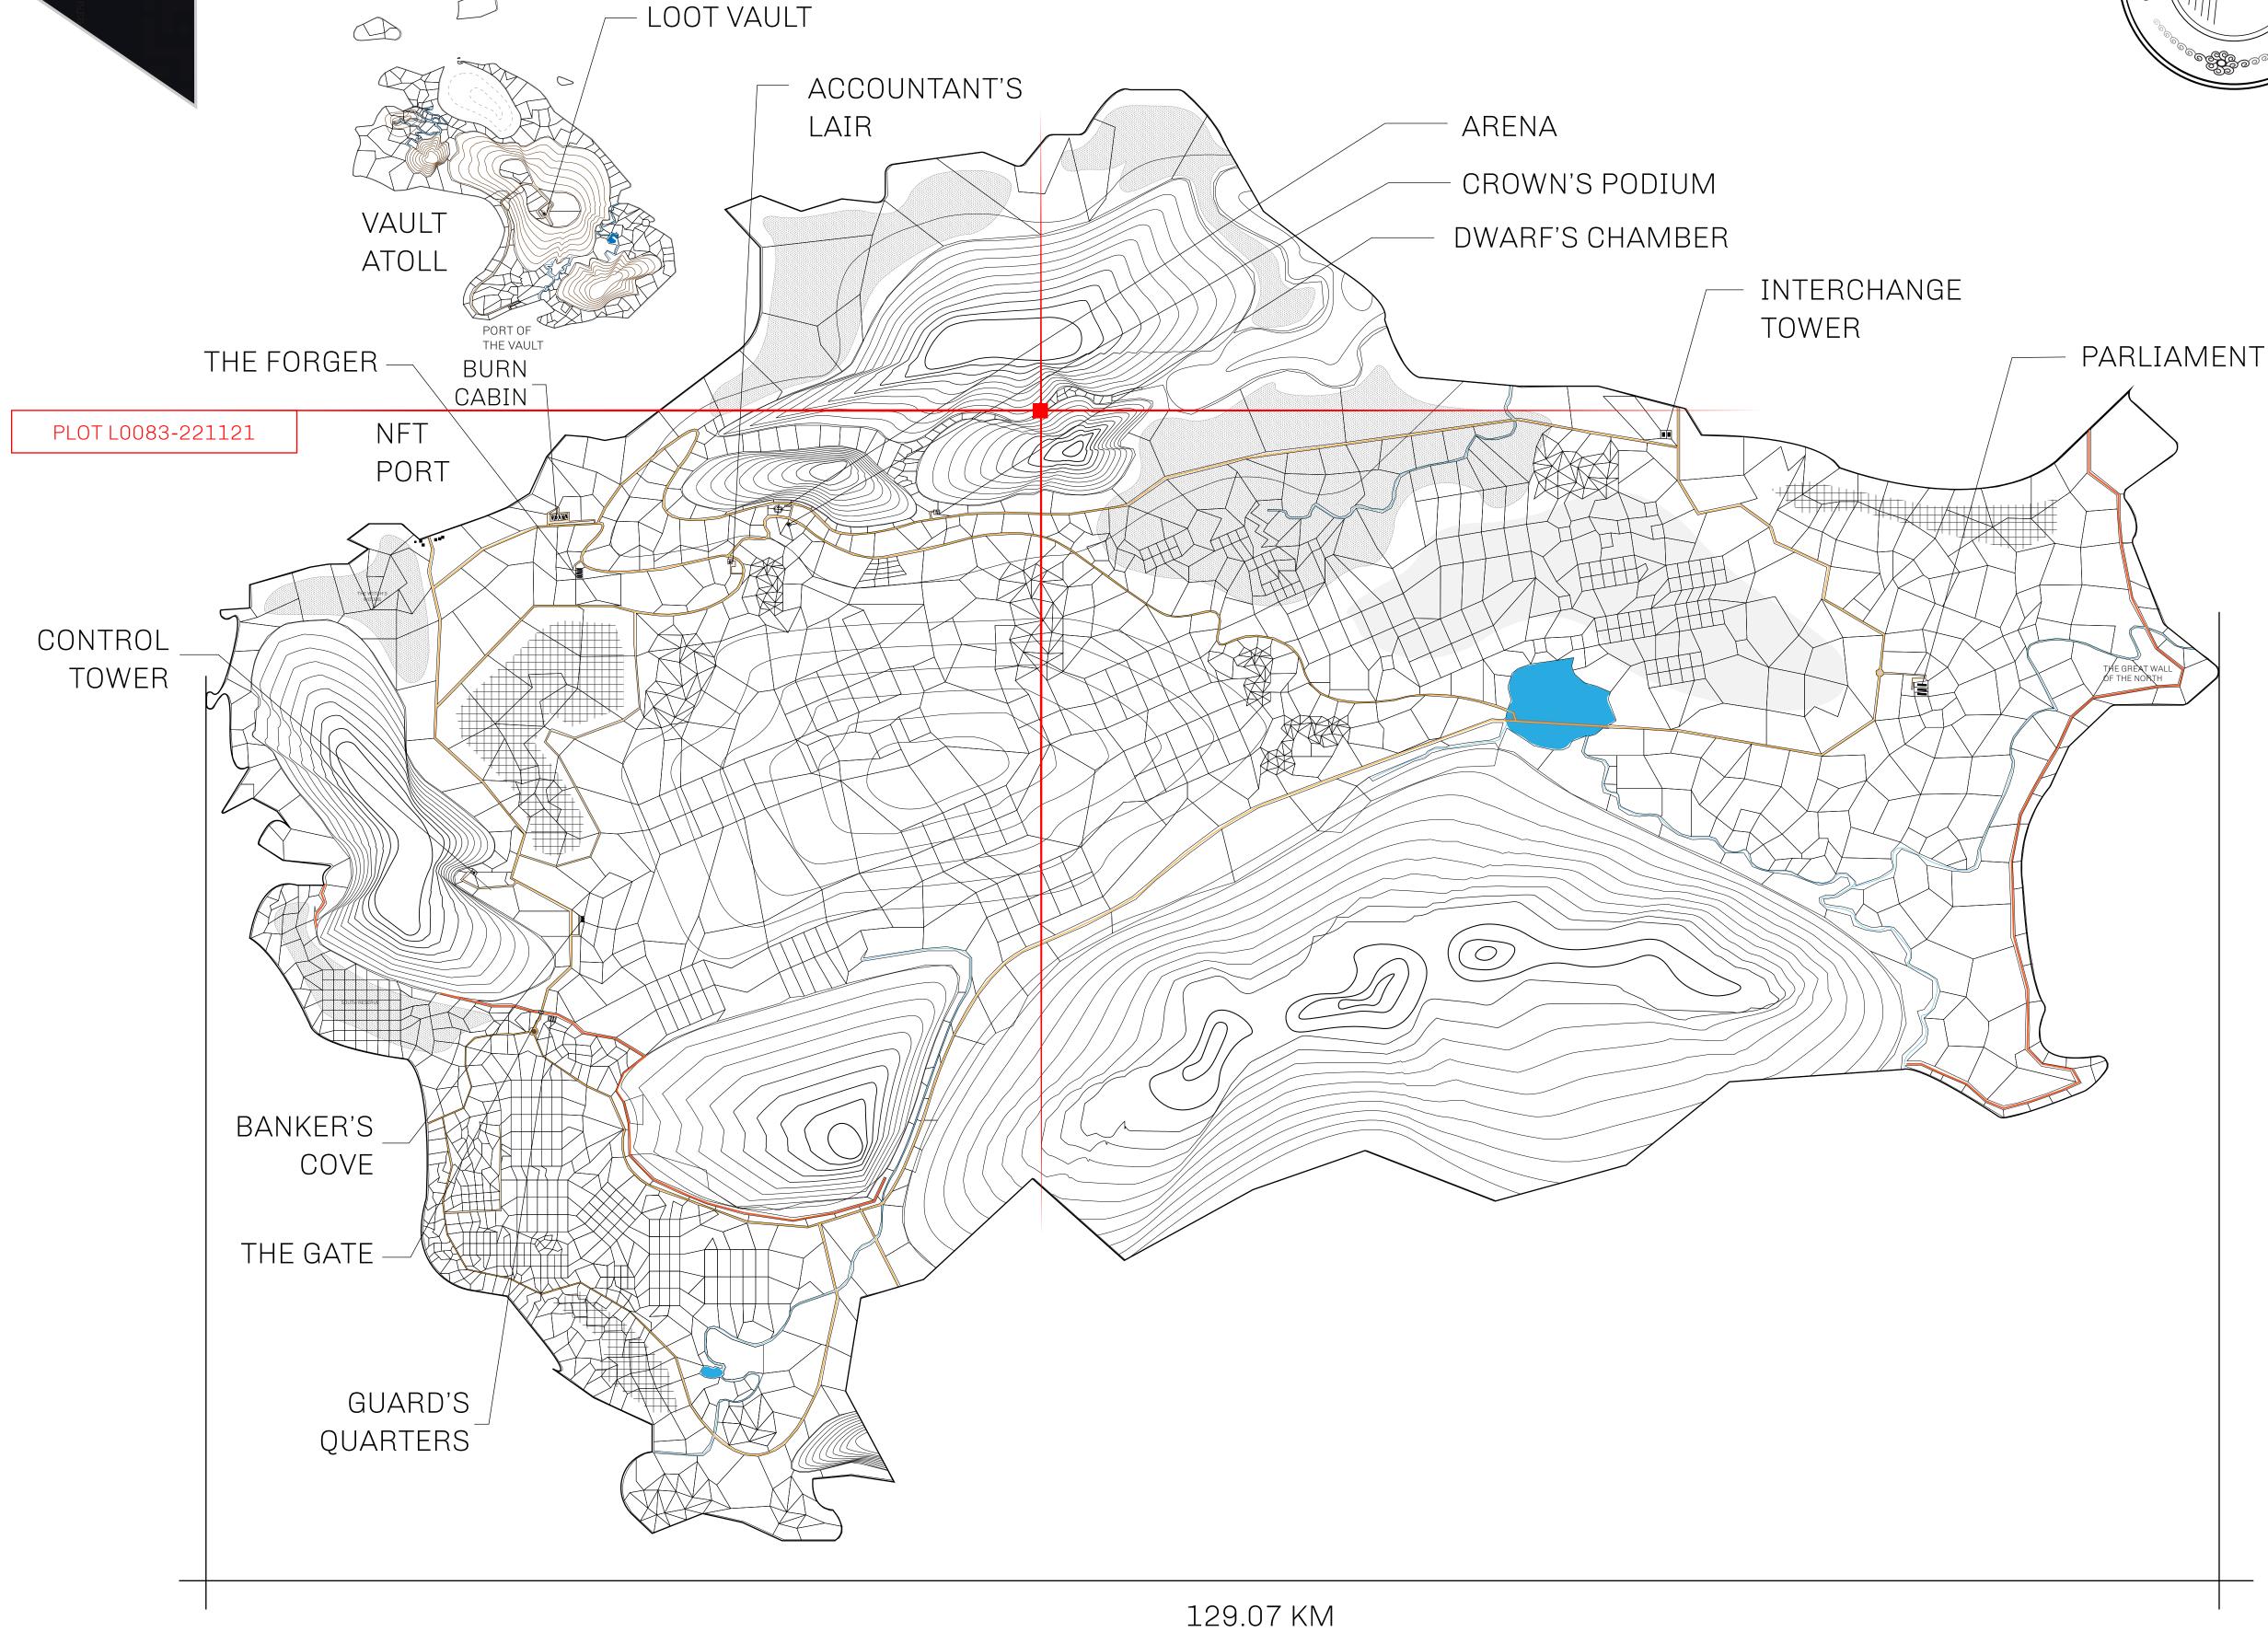

## GEOGRAPHY

COASTLINE 462.64 KM (287.47 MILES)

OCEAN, ROYAUME DE SATOSHI, X BY SL & TERRITORIO LTT ST BORDERS

HIGHEST POINT MOUNT ARES +8120 M

LOWEST POINT NFT PORT 0 M

PLOTS 2284 SCALE 1:50000

| H.M. LNFT Land Registry |                                                      | TITLE NUMBER  L0083-221121 |  |             |               |
|-------------------------|------------------------------------------------------|----------------------------|--|-------------|---------------|
|                         |                                                      |                            |  |             |               |
| OWNER ENTITLEMENT       | Type W-GE: Share of 0.3% (rewarded in Credits); Mint |                            |  | r of NFT St | tories minted |