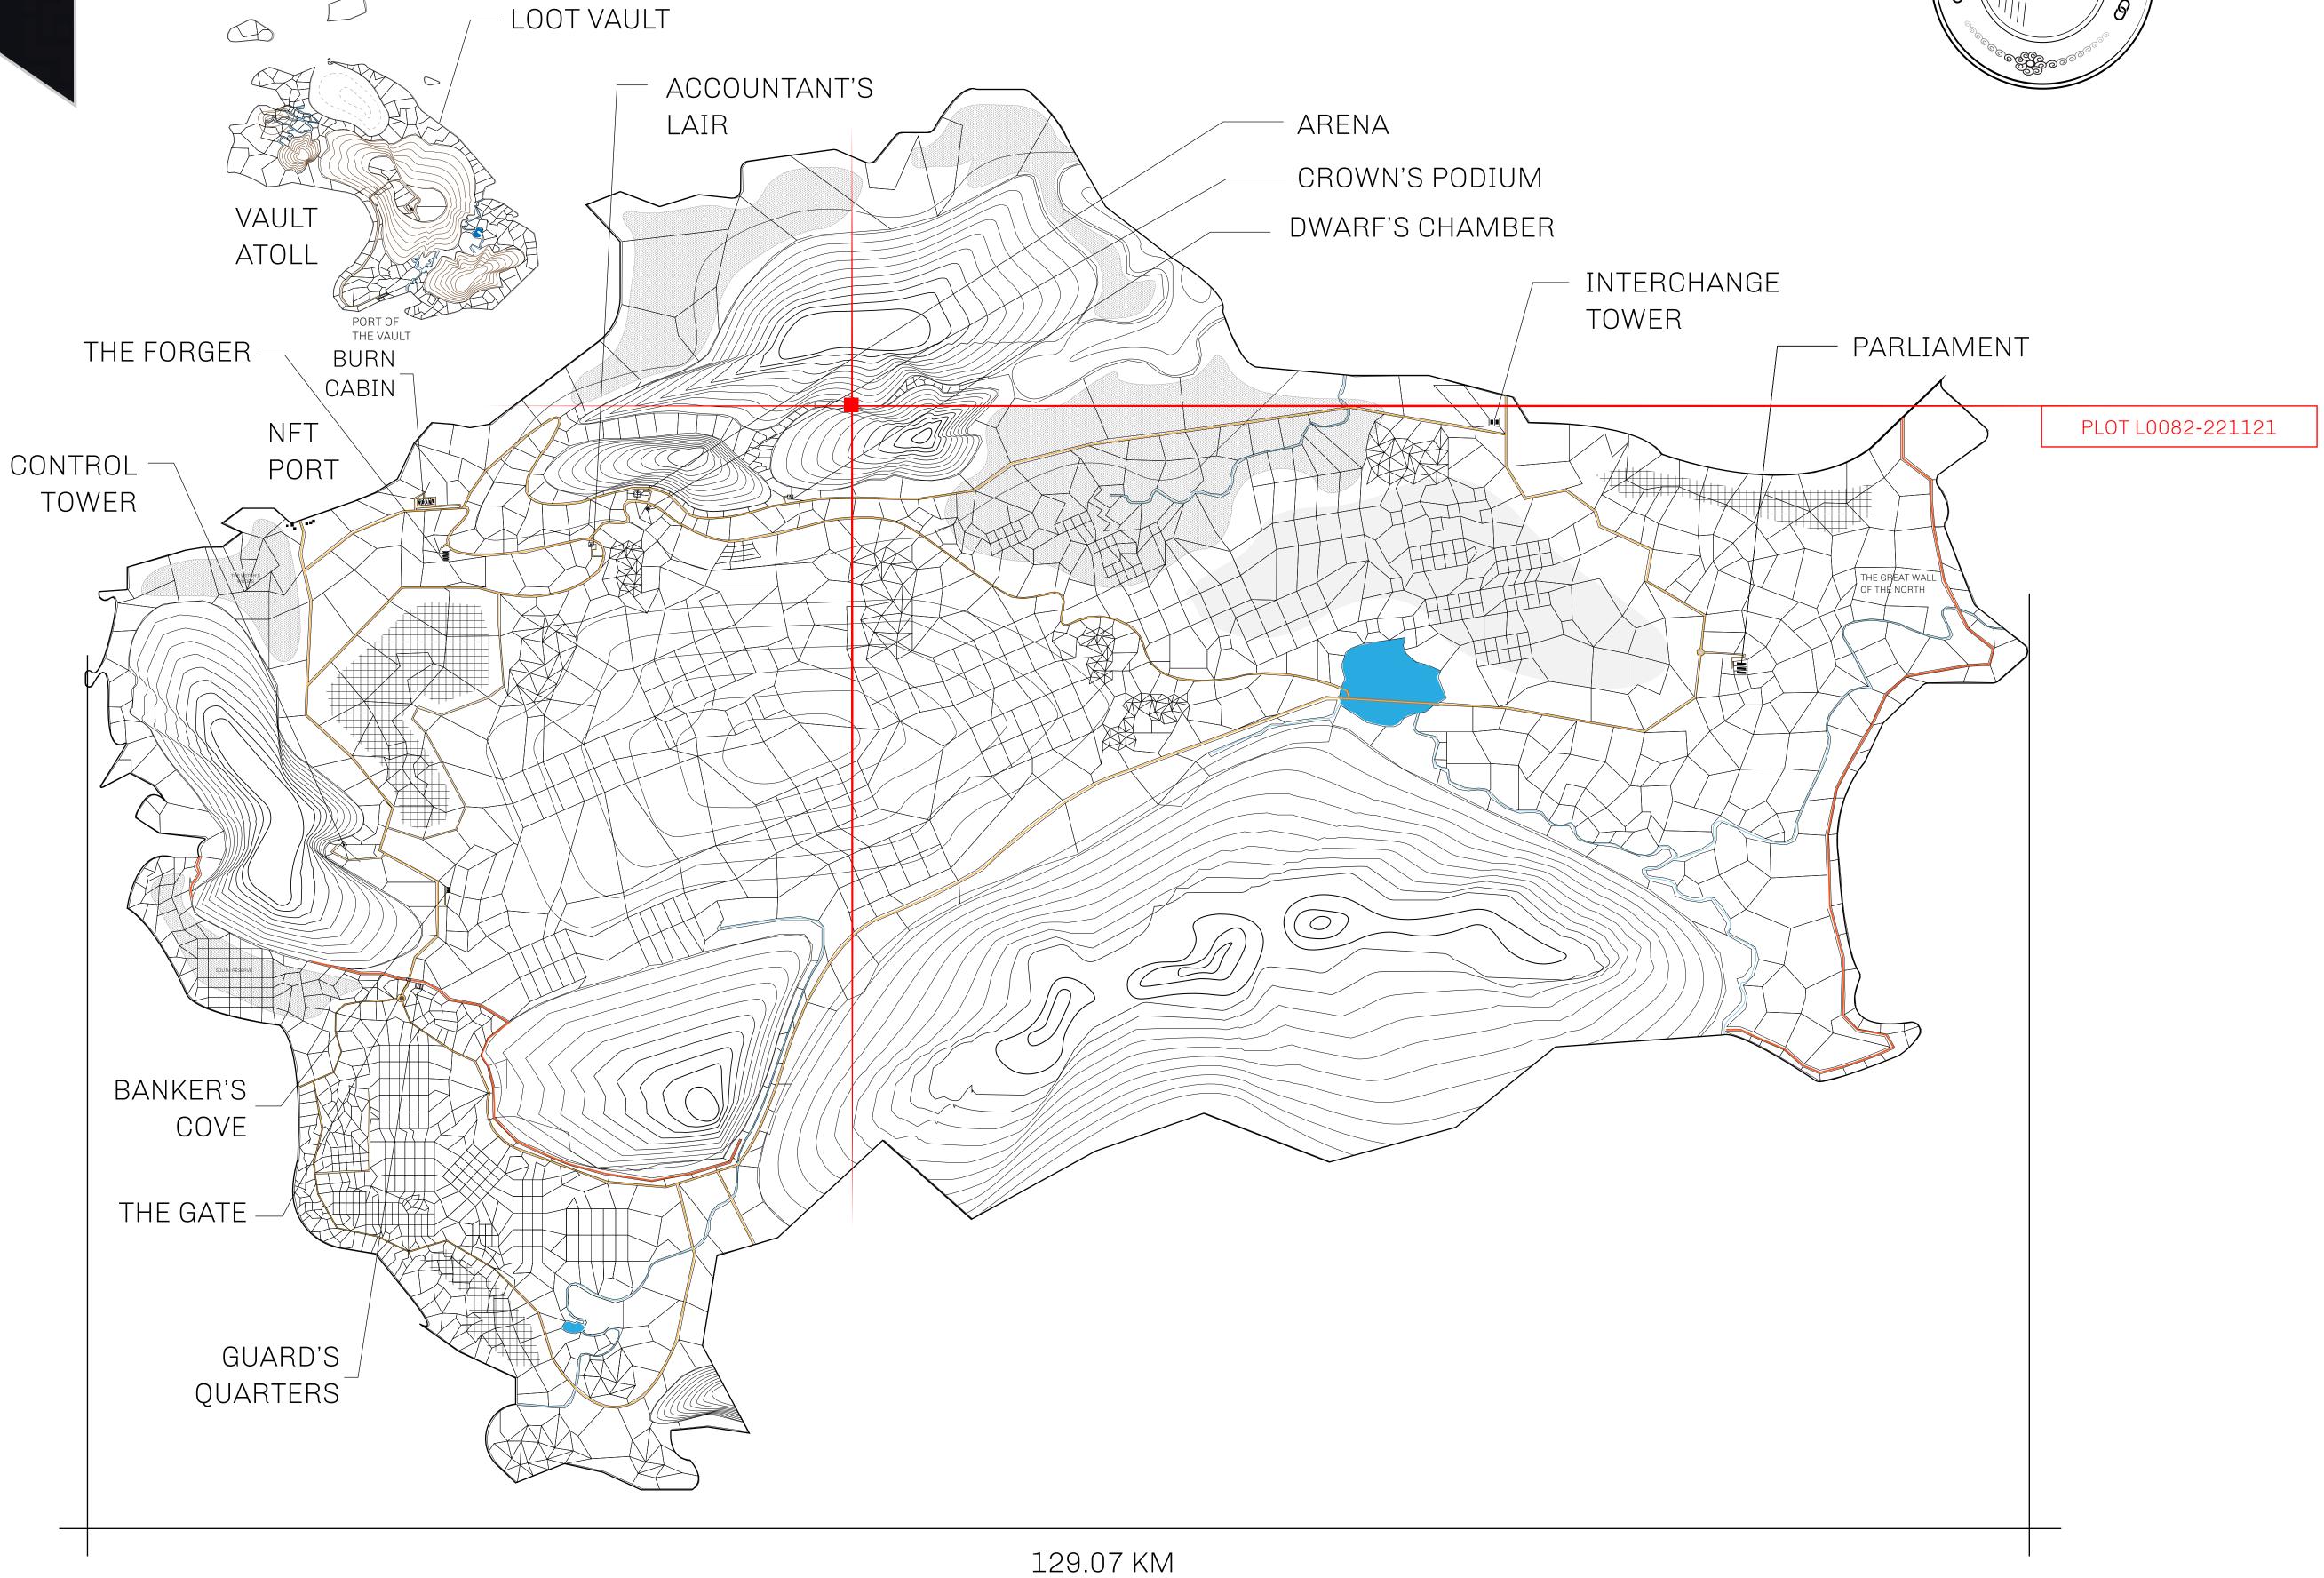

## HER MAJESTY'S GATED WORLD

As an economic and ruling powerhouse, the Great Empire controls the issuance and trade of BUN, LTT, and USDC reward credits. Decisions by its sitting parliamentarians affect Loot NFT World. Following the last war, border controls are tight and only invitees can enter. Each Sunday, all eyes focus on the Arena and the Crown's Podium, where battle-bidding auctions rage. The battle pit is not for the fainthearted and strategy plays a crucial role in winning.

## GEOGRAPHY

COASTLINE 462.64 KM (287.47 MILES)

BORDERS OCEAN, ROYAUME DE SATOSHI, X BY SL & TERRITORIO LTT ST

HIGHEST POINT MOUNT ARES +8120 M

LOWEST POINT NFT PORT 0 M

PLOTS 2284 SCALE 1:50000

## H.M. LNFT Land Registry

TITLE NUMBER

L0082-221121

ADMINISTRATIVE AREA

THE GREAT EMPIRE

ISSUED 22 November 2021

SCALE 1/50000

OWNER ENTITLEMENT

Type W-GE: Share of 0.3% of all BUN sales based on number of NFT Stories minted (rewarded in Credits); Mint 4 NFT Stories

PLOT L0082

BOUNDARY: 2.36 KM

MOUNT HERCULES +7450 M