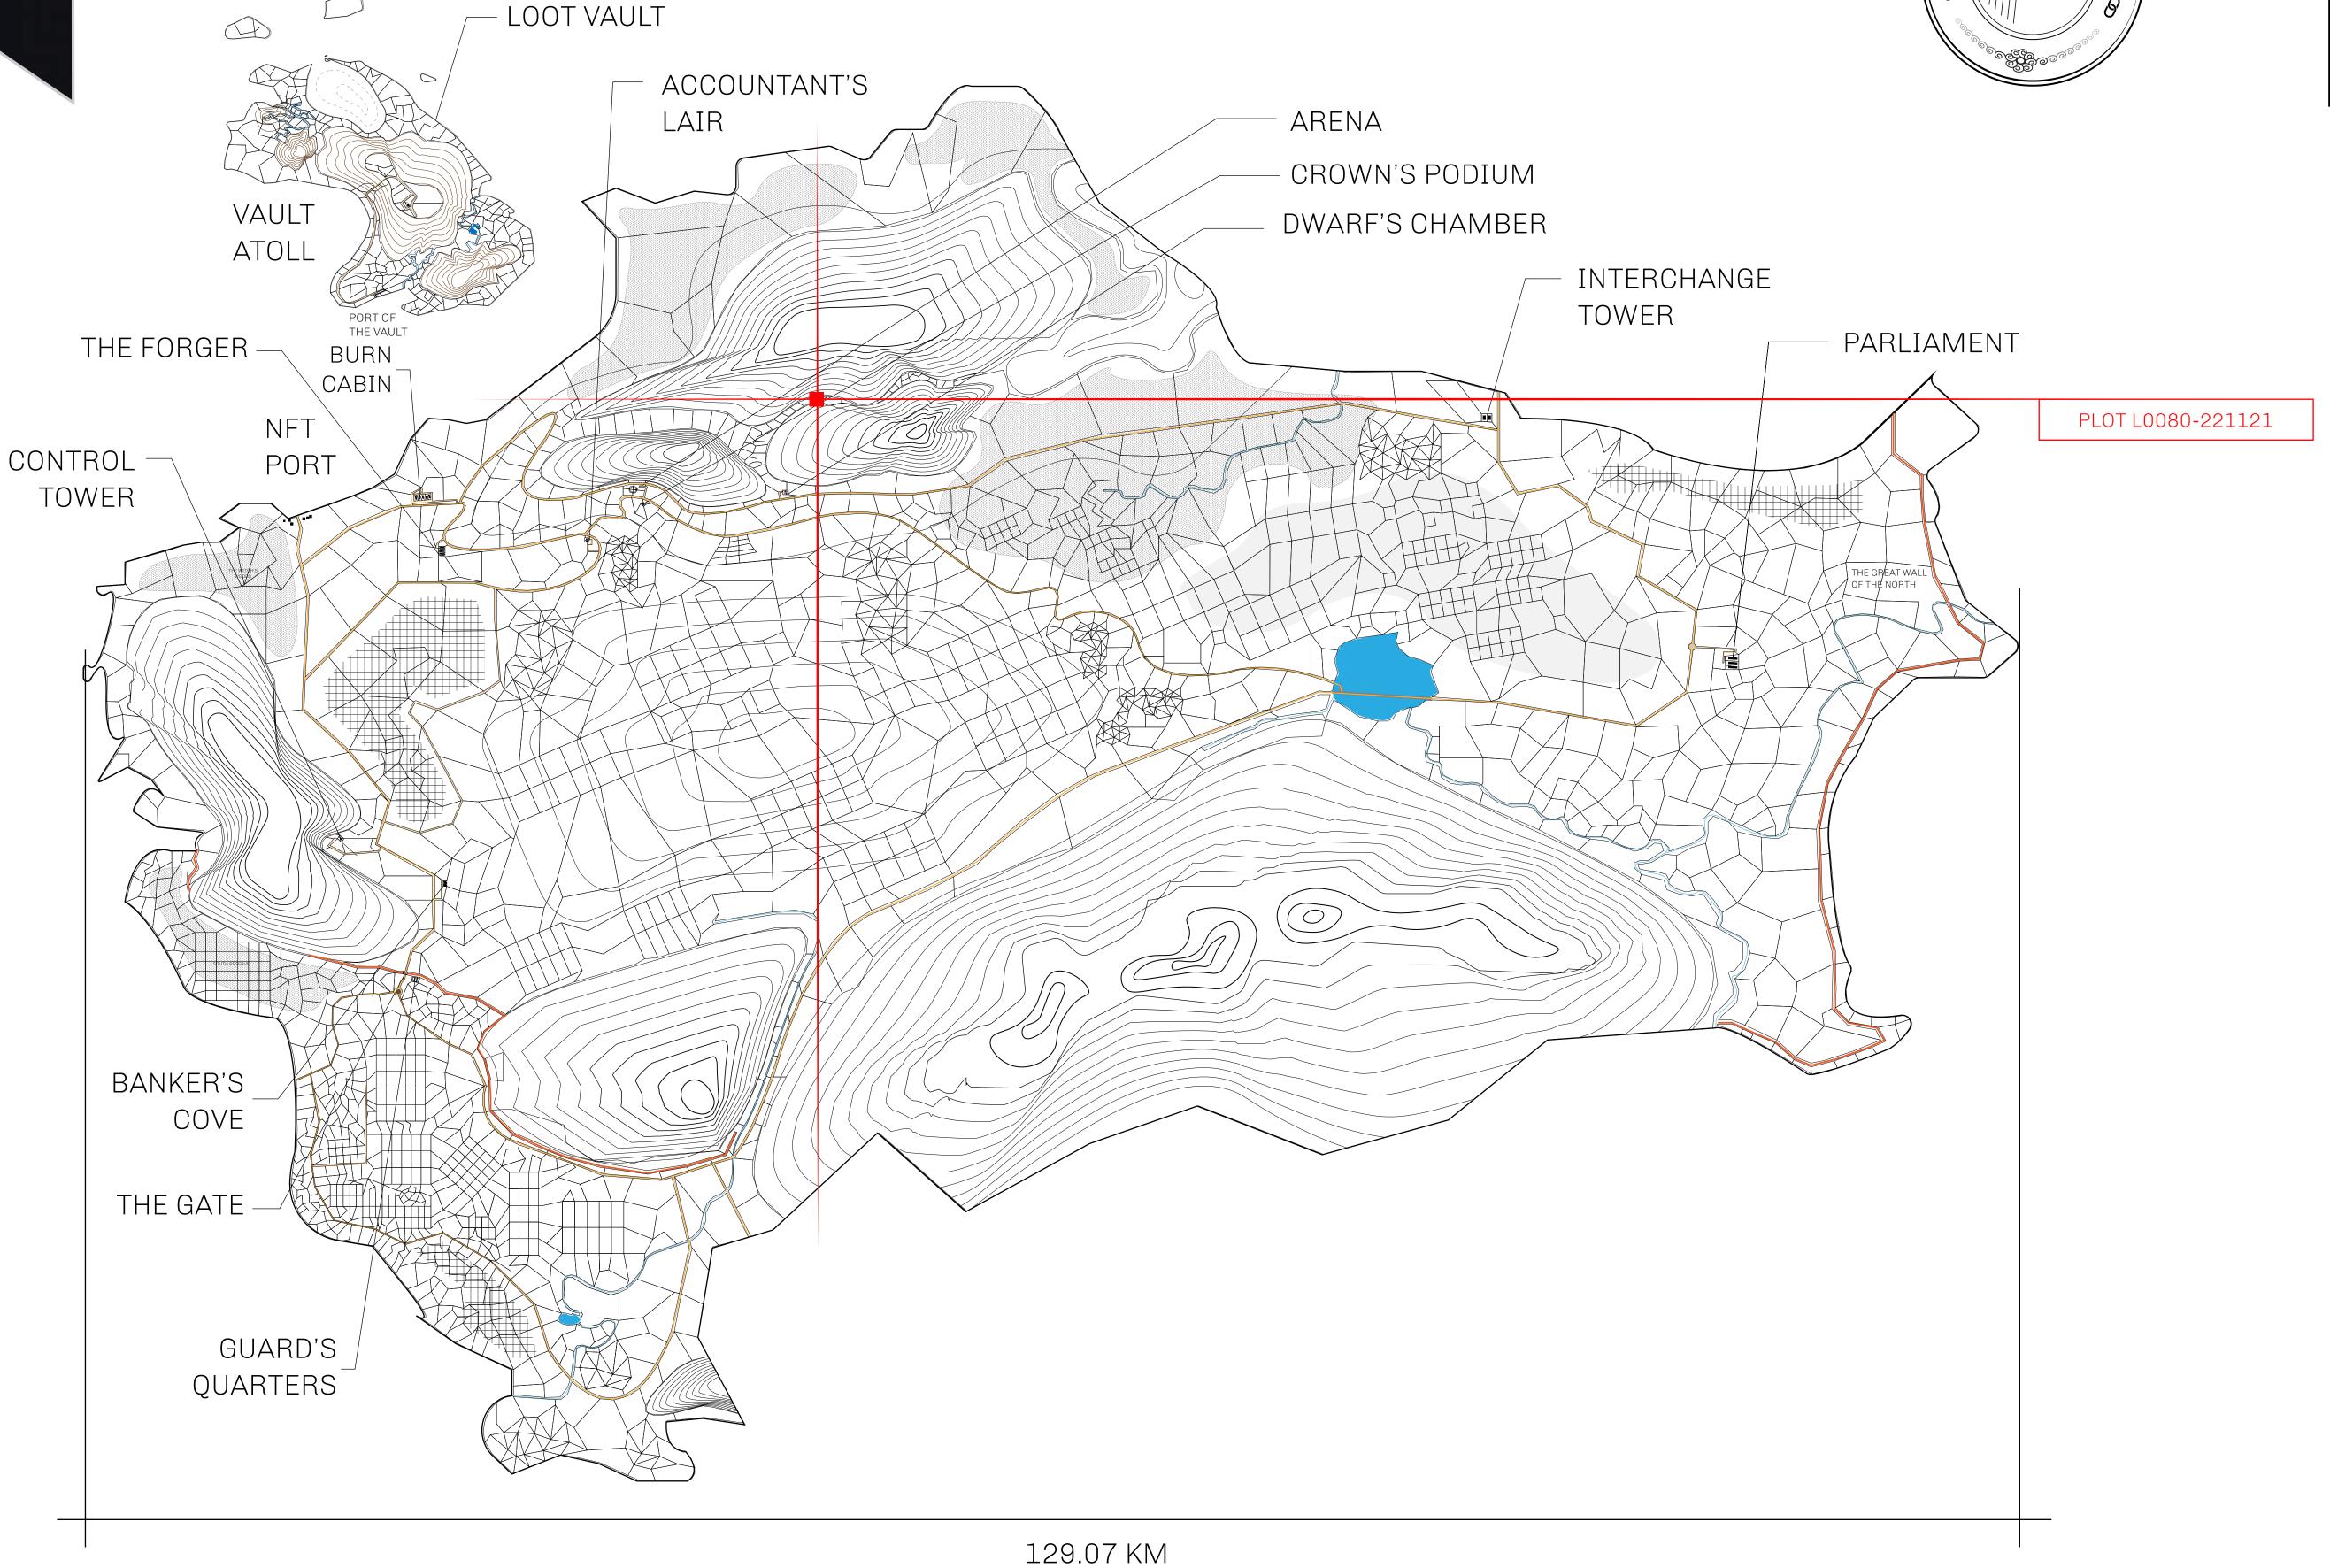

## GEOGRAPHY

COASTLINE 462.64 KM (287.47 MILES)

BORDERS OCEAN, ROYAUME DE SATOSHI, X BY SL & TERRITORIO LTT ST

HIGHEST POINT MOUNT ARES +8120 M

LOWEST POINT NFT PORT 0 M

PLOTS 2284 SCALE 1:50000

## H.M. LNFT Land Registry

TITLE NUMBER

L0080-221121

ADMINISTRATIVE AREA

THE GREAT EMPIRE

ISSUED 22 November 2021

SCALE 1/50000

OWNER ENTITLEMENT

Type W-GE: Share of 0.3% of all BUN sales based on number of NFT Stories minted (rewarded in Credits); Mint 4 NFT Stories

LOOT PROJECT PHILOSOPHY

RESPECTING

NOILVILES

RESPECTING

MOUNT ARES +8120 M

PL0T L0080

BOUNDARY: 2.86 KM

MOUNT HERCULES +7450 M