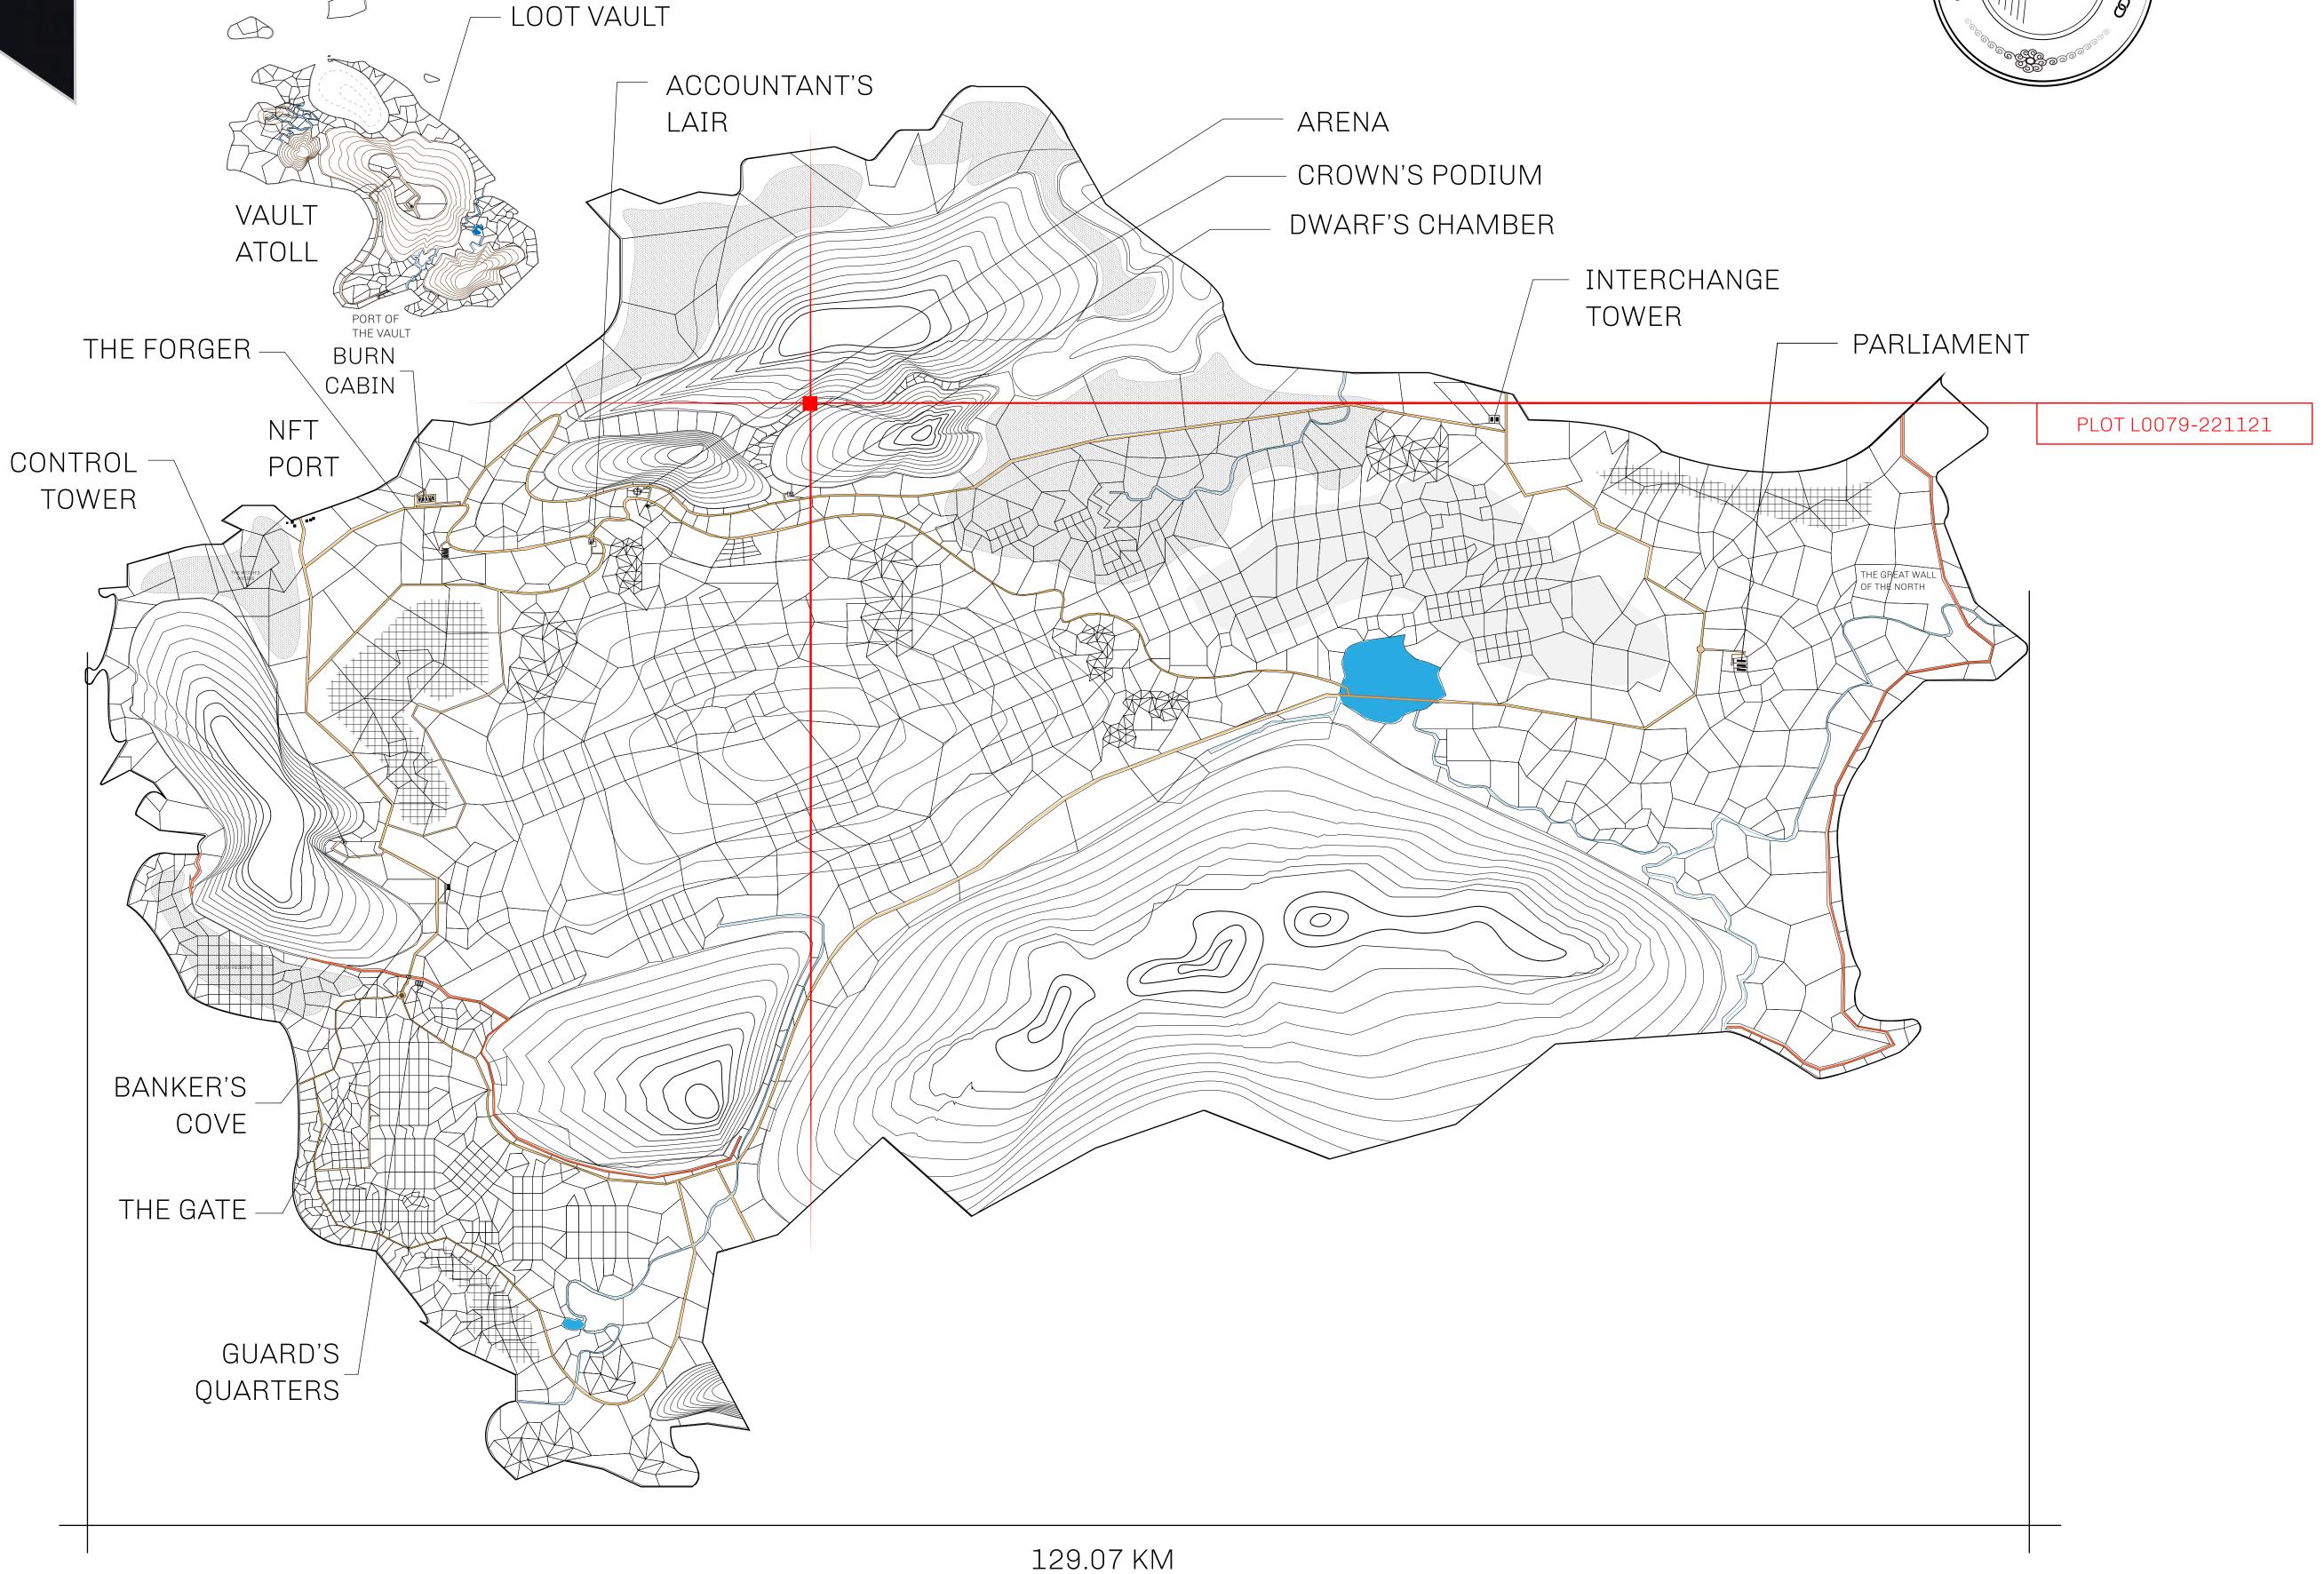

## GEOGRAPHY

COASTLINE 462.64 KM (287.47 MILES)

BORDERS OCEAN, ROYAUME DE SATOSHI, X BY SL & TERRITORIO LTT ST

HIGHEST POINT MOUNT ARES +8120 M

LOWEST POINT NFT PORT 0 M

PLOTS 2284 SCALE 1:50000

## H.M. LNFT Land Registry

TITLE NUMBER

L0079-221121

ADMINISTRATIVE AREA

THE GREAT EMPIRE

ISSUED 22 November 2021

SCALE **1/50000** 

OWNER ENTITLEMENT

Type W-GE: Share of 0.3% of all BUN sales based on number of NFT Stories minted

(rewarded in Credits); Mint 4 NFT Stories

MOUNT ARES +8120 M

PL0T L0079

BOUNDARY: 2.11 KM

T10078

MOUNT HERCULES +7450 M