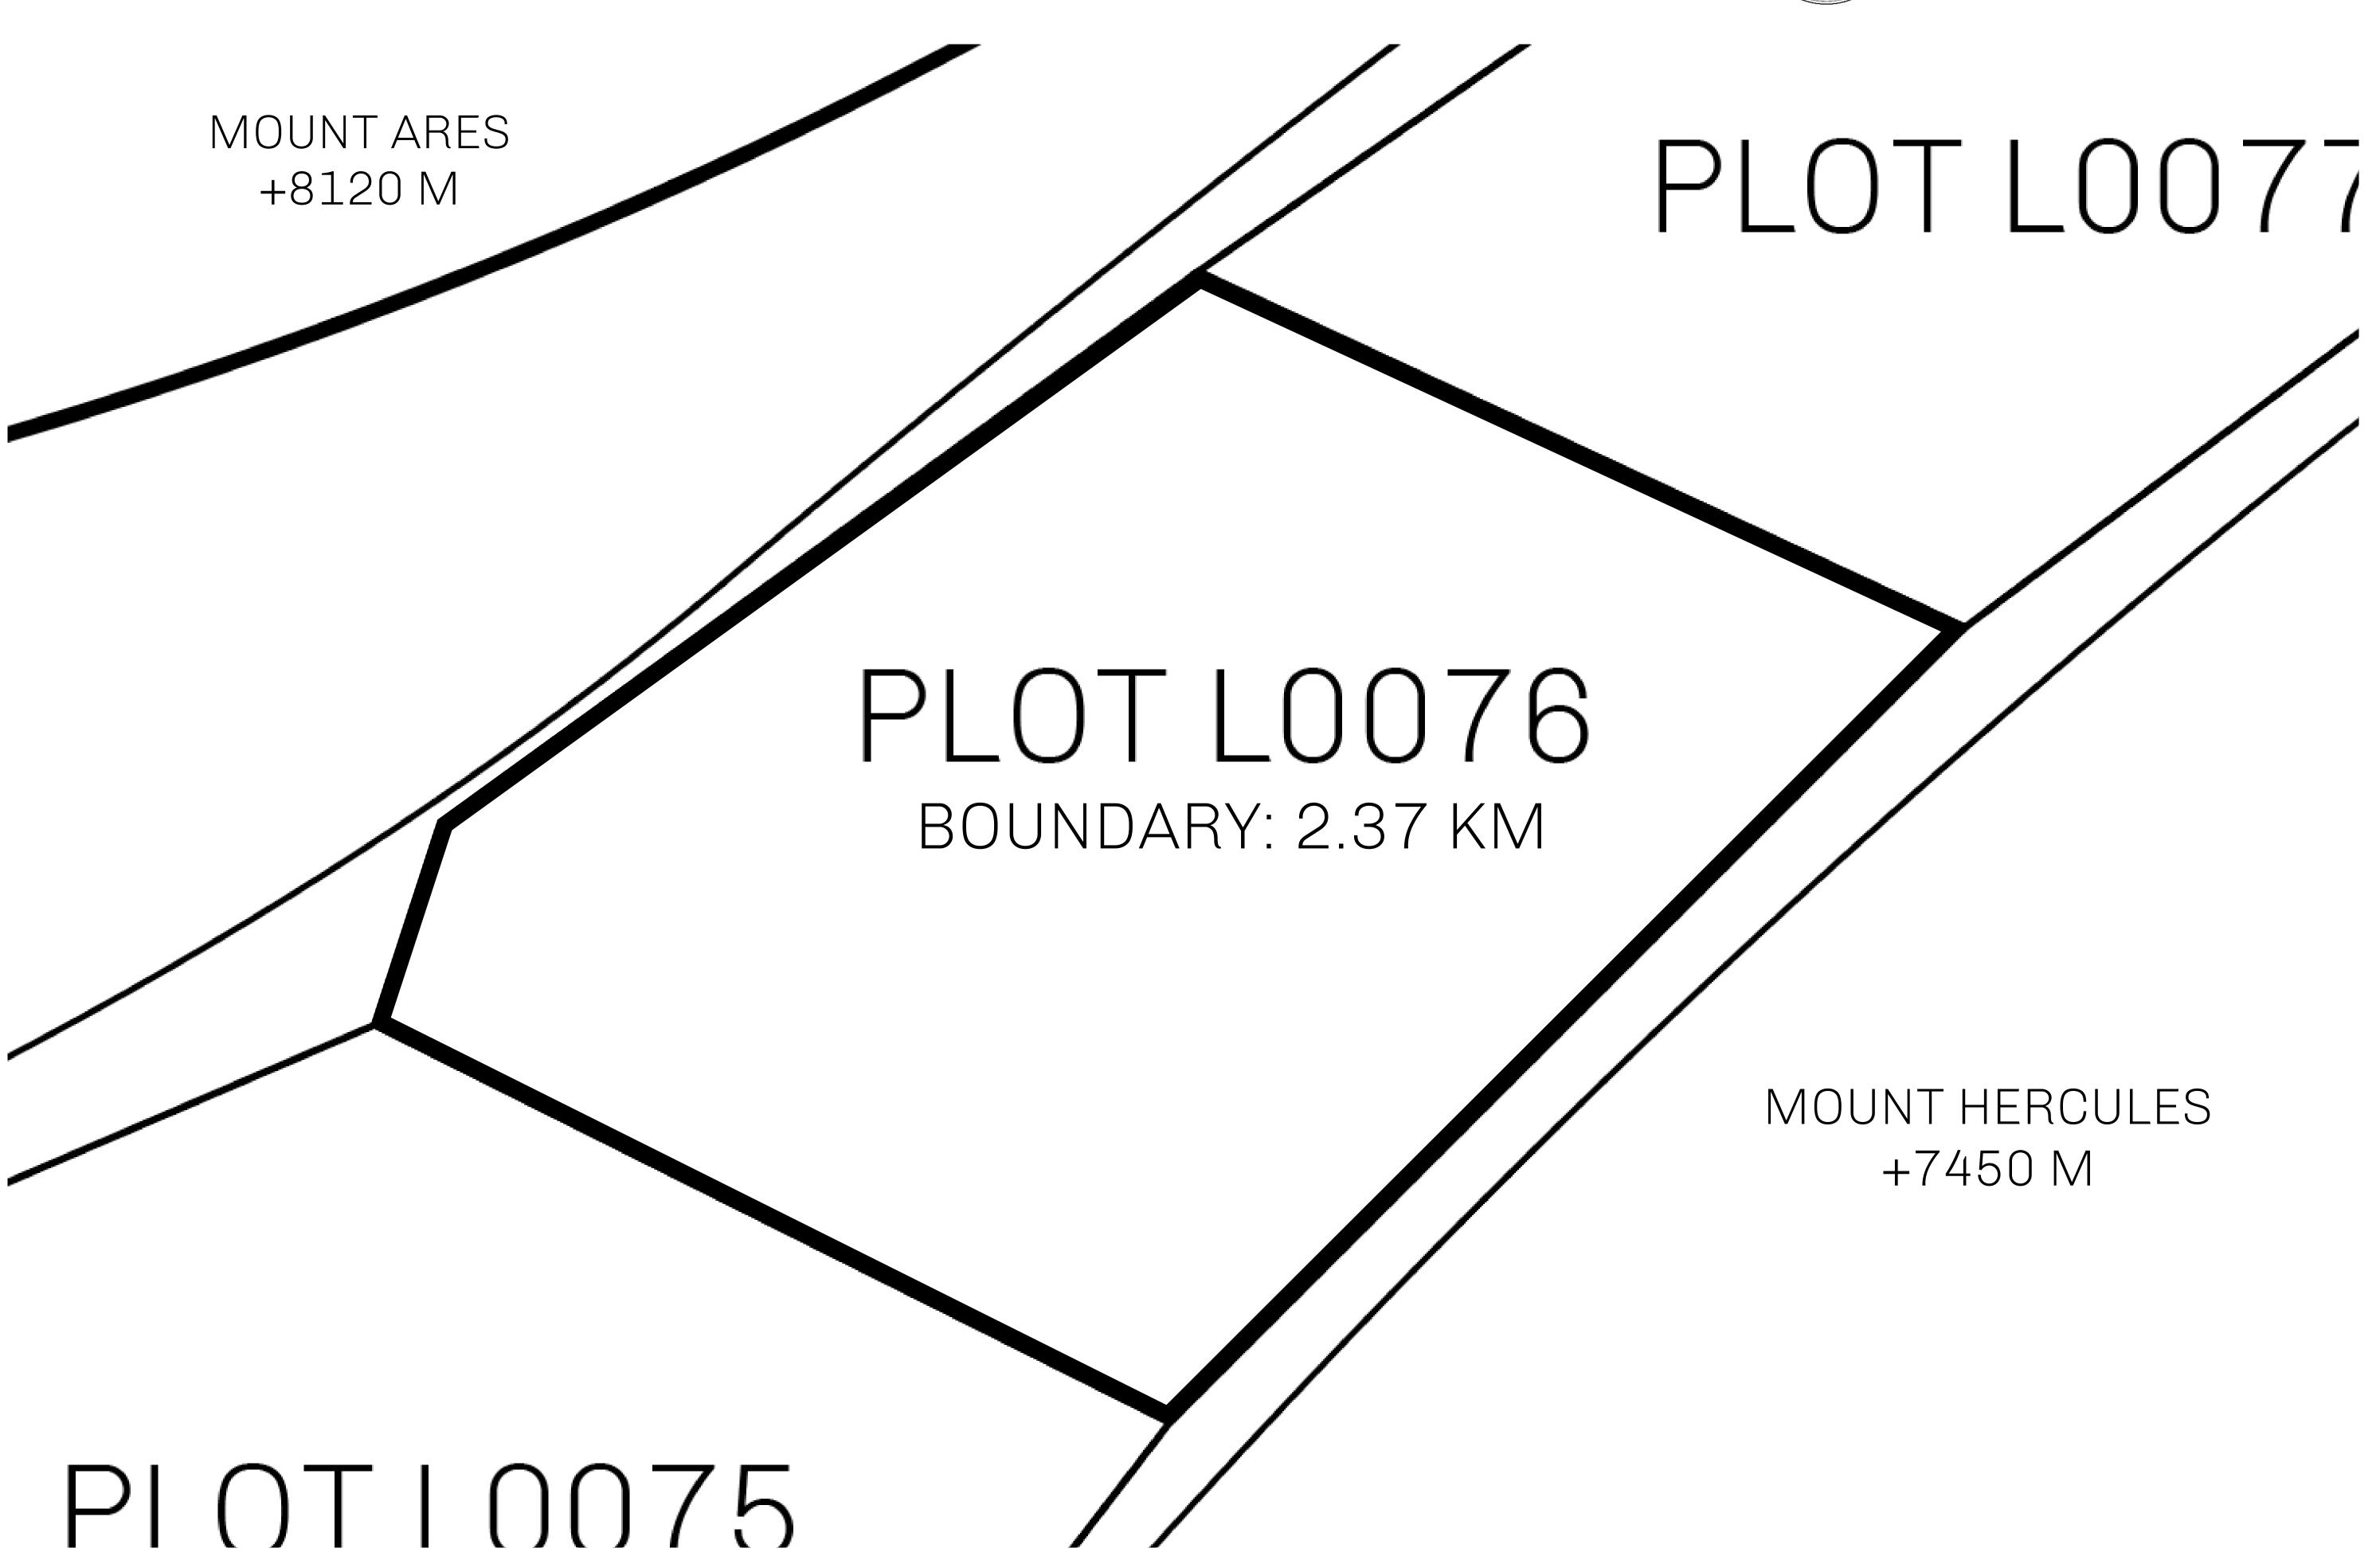

## GEOGRAPHY

COASTLINE 462.64 KM (287.47 MILES)

BORDERS OCEAN, ROYAUME DE SATOSHI, X BY SL & TERRITORIO LTT ST

HIGHEST POINT MOUNT ARES +8120 M

LOWEST POINT NFT PORT 0 M

PLOTS 2284 SCALE 1:50000

## H.M. LNFT Land Registry

TITLE NUMBER

L0076-221121

ADMINISTRATIVE AREA

THE GREAT EMPIRE

ISSUED 22 November 2021

SCALE 1/50000

OWNER ENTITLEMENT

Type W-GE: Share of 0.3% of all BUN sales based on number of NFT Stories minted

(rewarded in Credits); Mint 4 NFT Stories