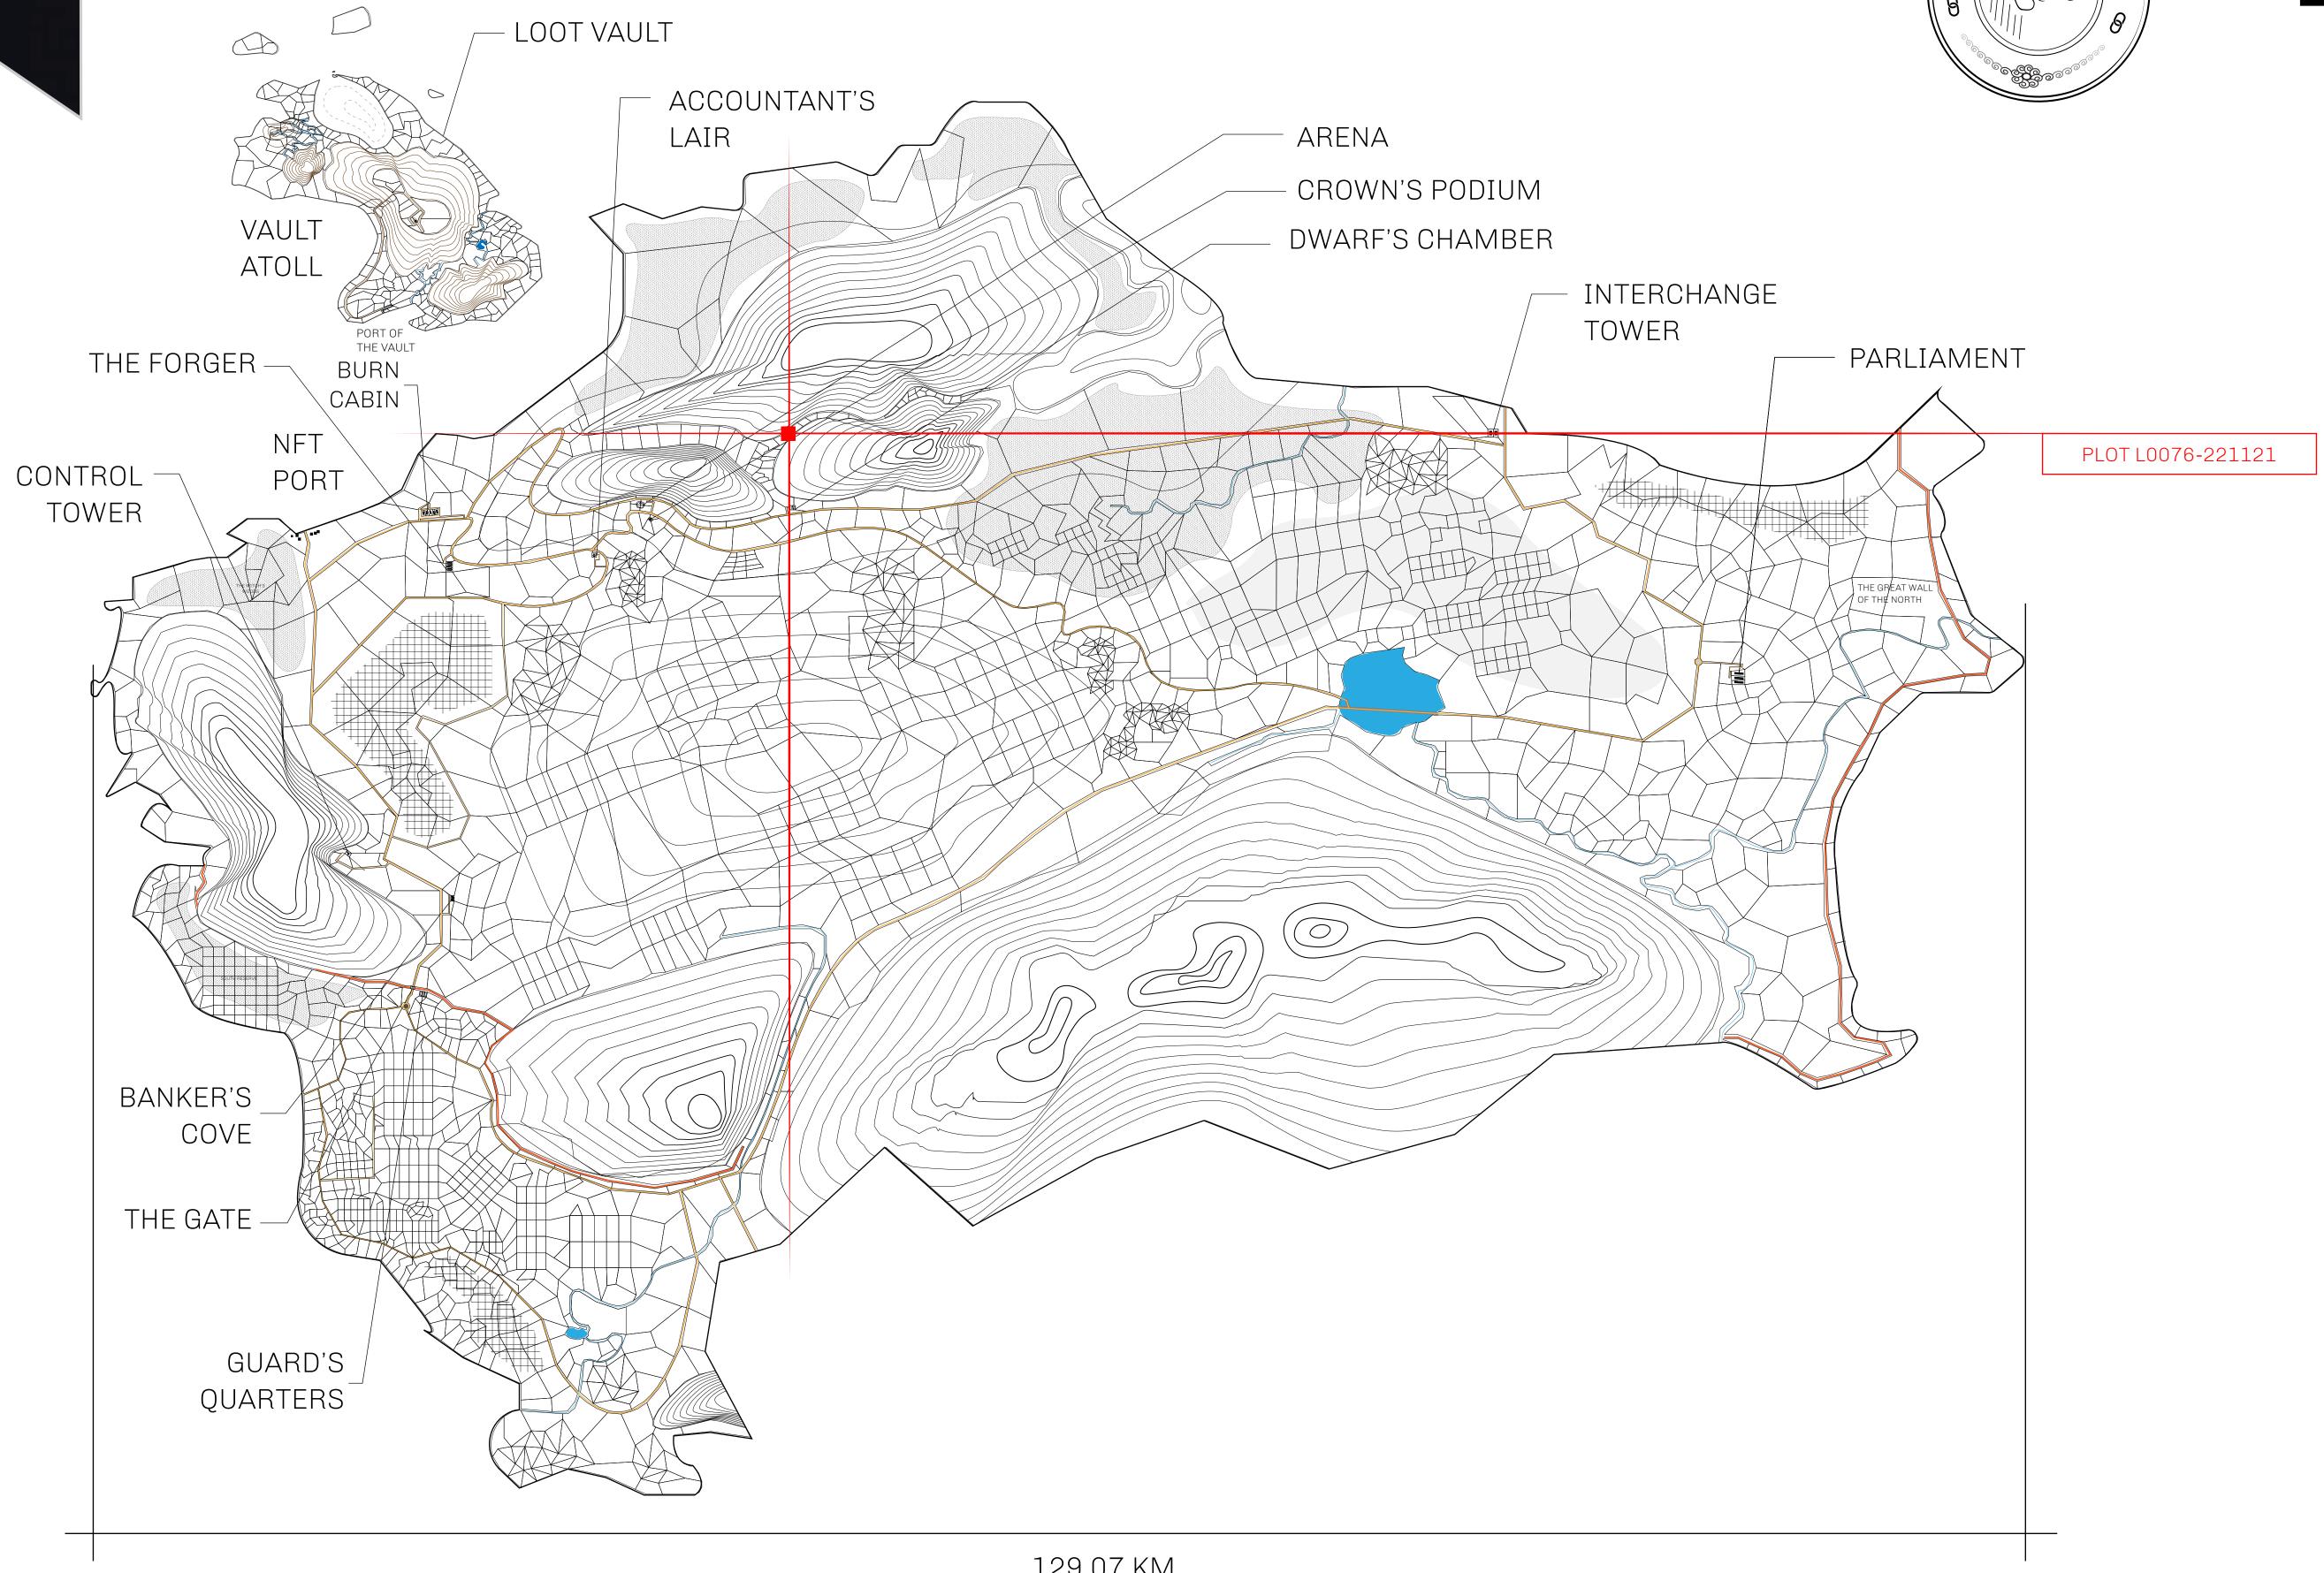

## GEOGRAPHY

COASTLINE 462.64 KM (287.47 MILES)

BORDERS OCEAN, ROYAUME DE SATOSHI, X BY SL & TERRITORIO LTT ST

HIGHEST POINT MOUNT ARES +8120 M

LOWEST POINT NFT PORT 0 M

PLOTS 2284 SCALE 1:50000

## H.M. LNFT Land Registry

TITLE NUMBER

L0076-221121

ADMINISTRATIVE AREA

THE GREAT EMPIRE

ISSUED 22 November 2021

SCALE 1/50000

OWNER ENTITLEMENT