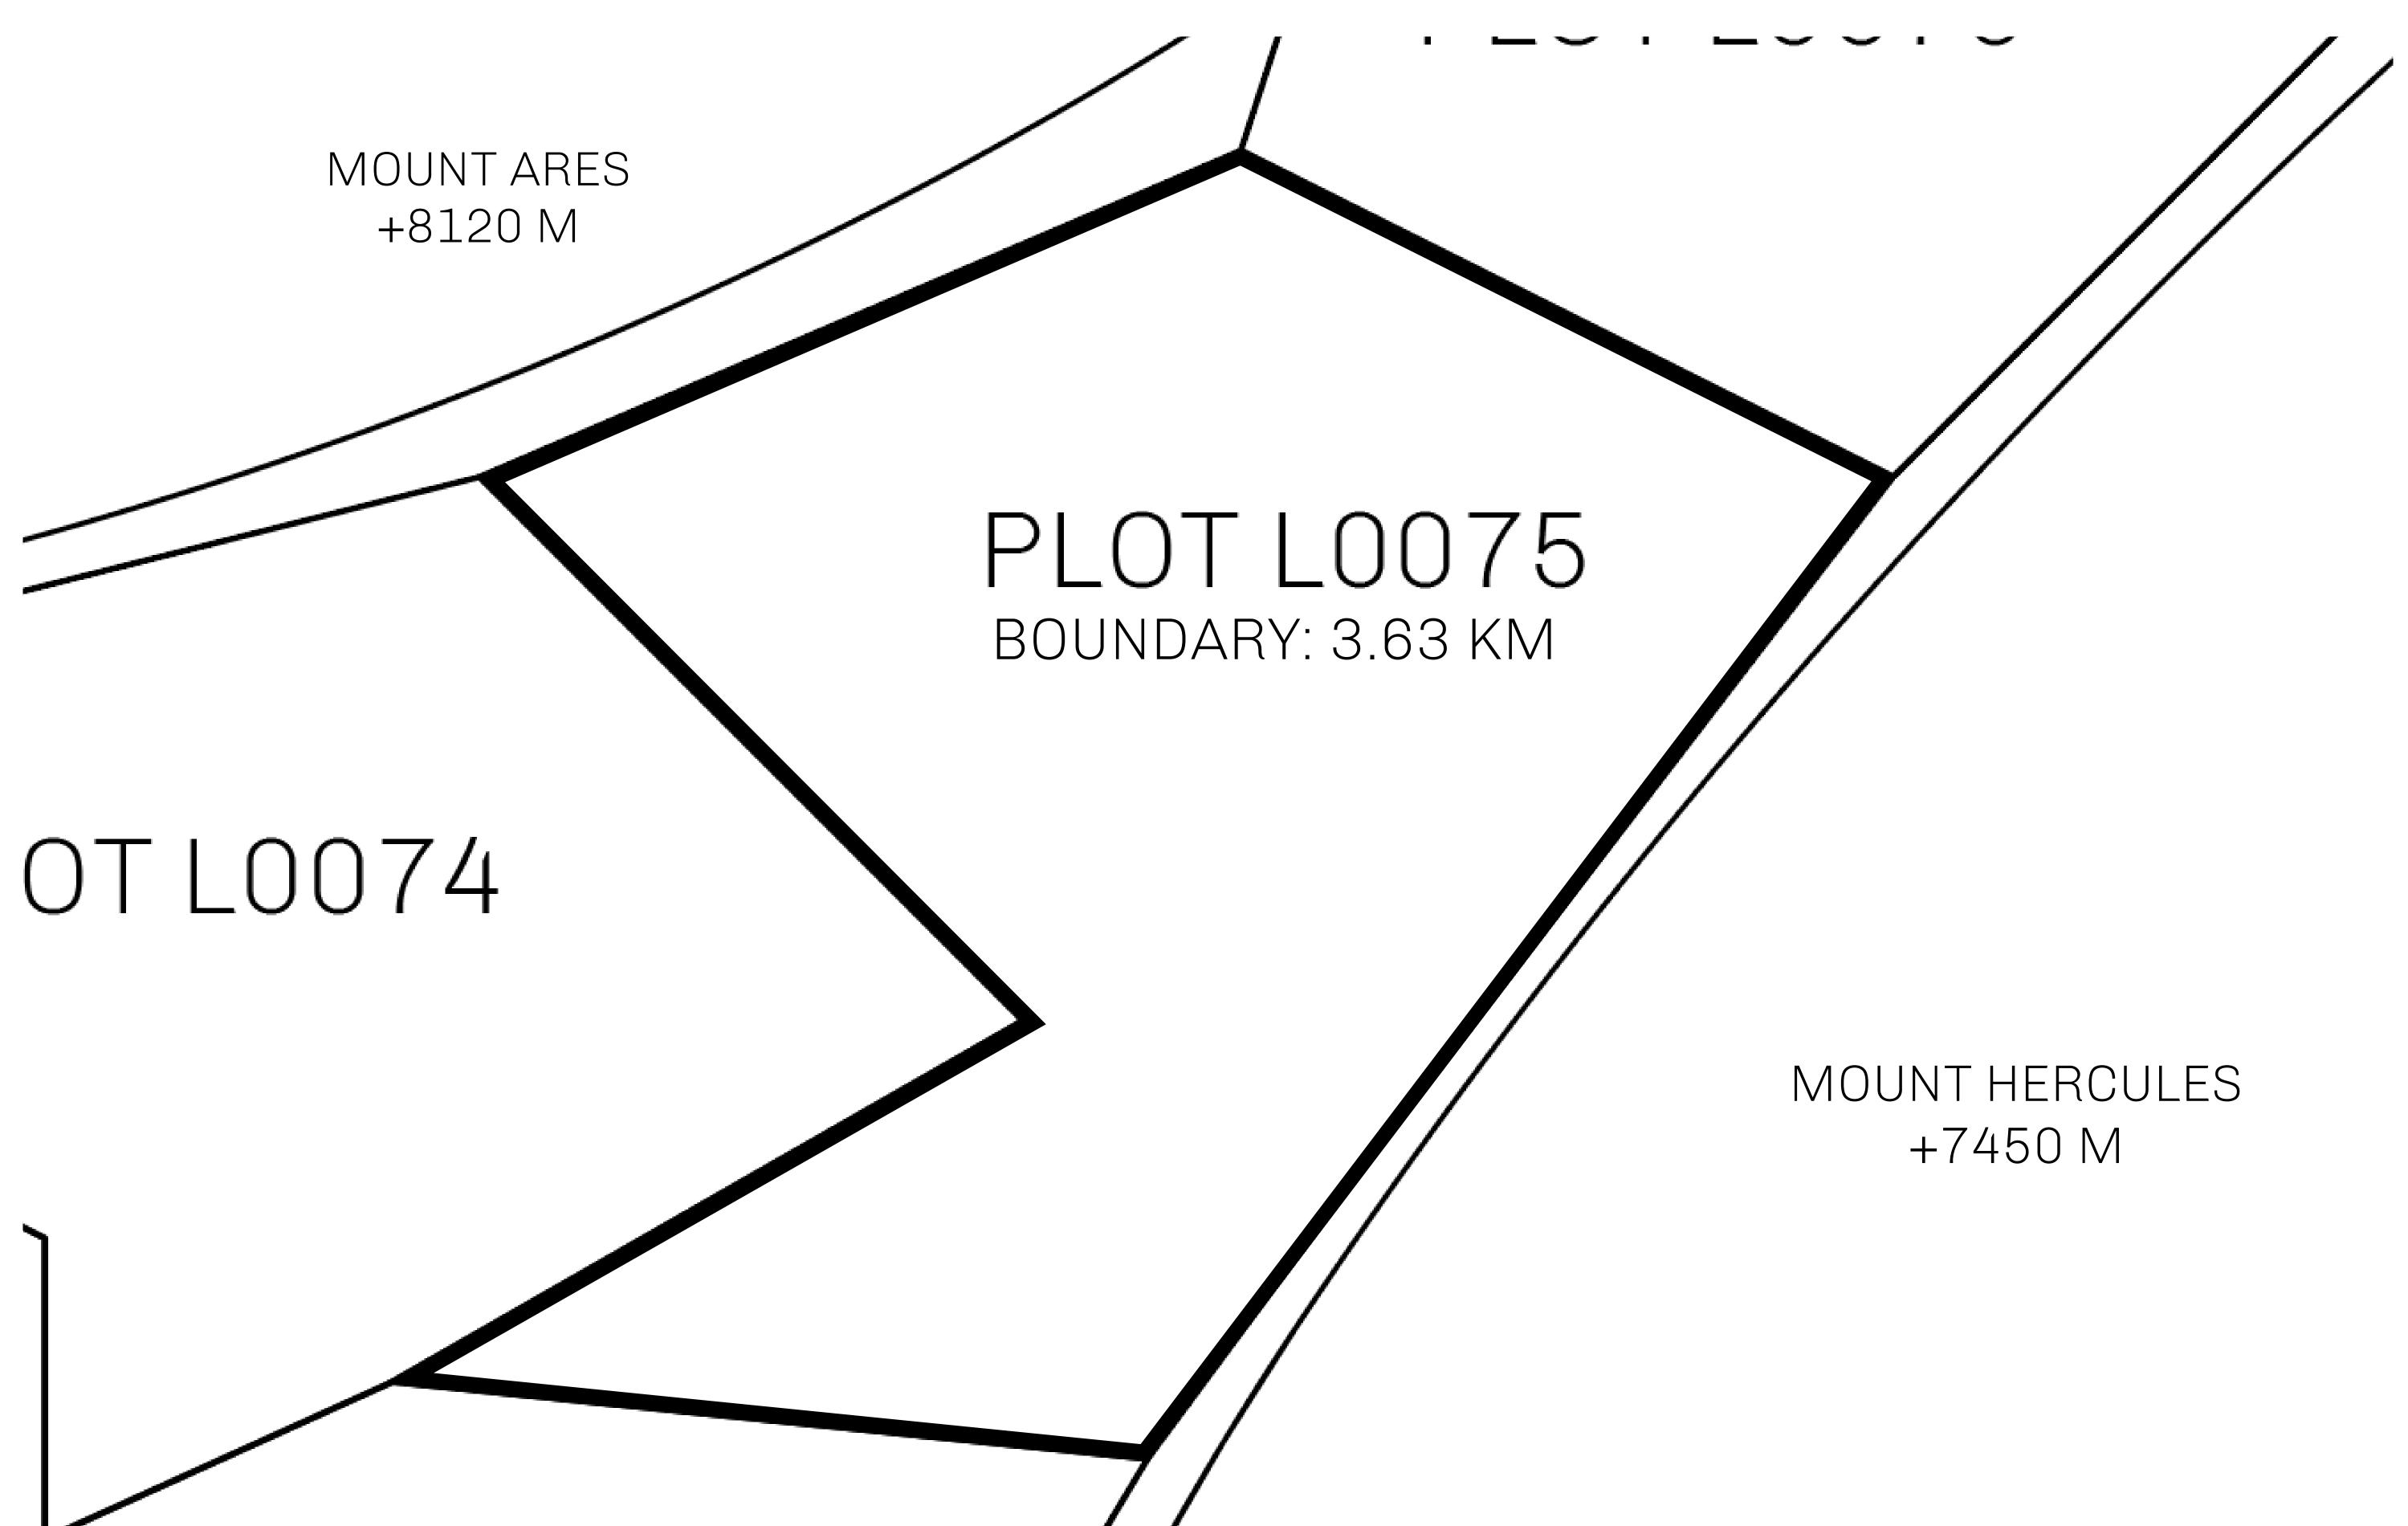

## **GEOGRAPHY**

COASTLINE 462.64 KM (287.47 MILES)

BORDERS OCEAN, ROYAUME DE SATOSHI, X BY SL & TERRITORIO LTT ST

HIGHEST POINT MOUNT ARES +8120 M

LOWEST POINT NFT PORT 0 M

PLOTS 2284 SCALE 1:50000

## H.M. LNFT Land Registry

TITLE NUMBER

L0075-221121

ADMINISTRATIVE AREA

THE GREAT EMPIRE

ISSUED 22 November 2021

SCALE **1/50000** 

OWNER ENTITLEMENT