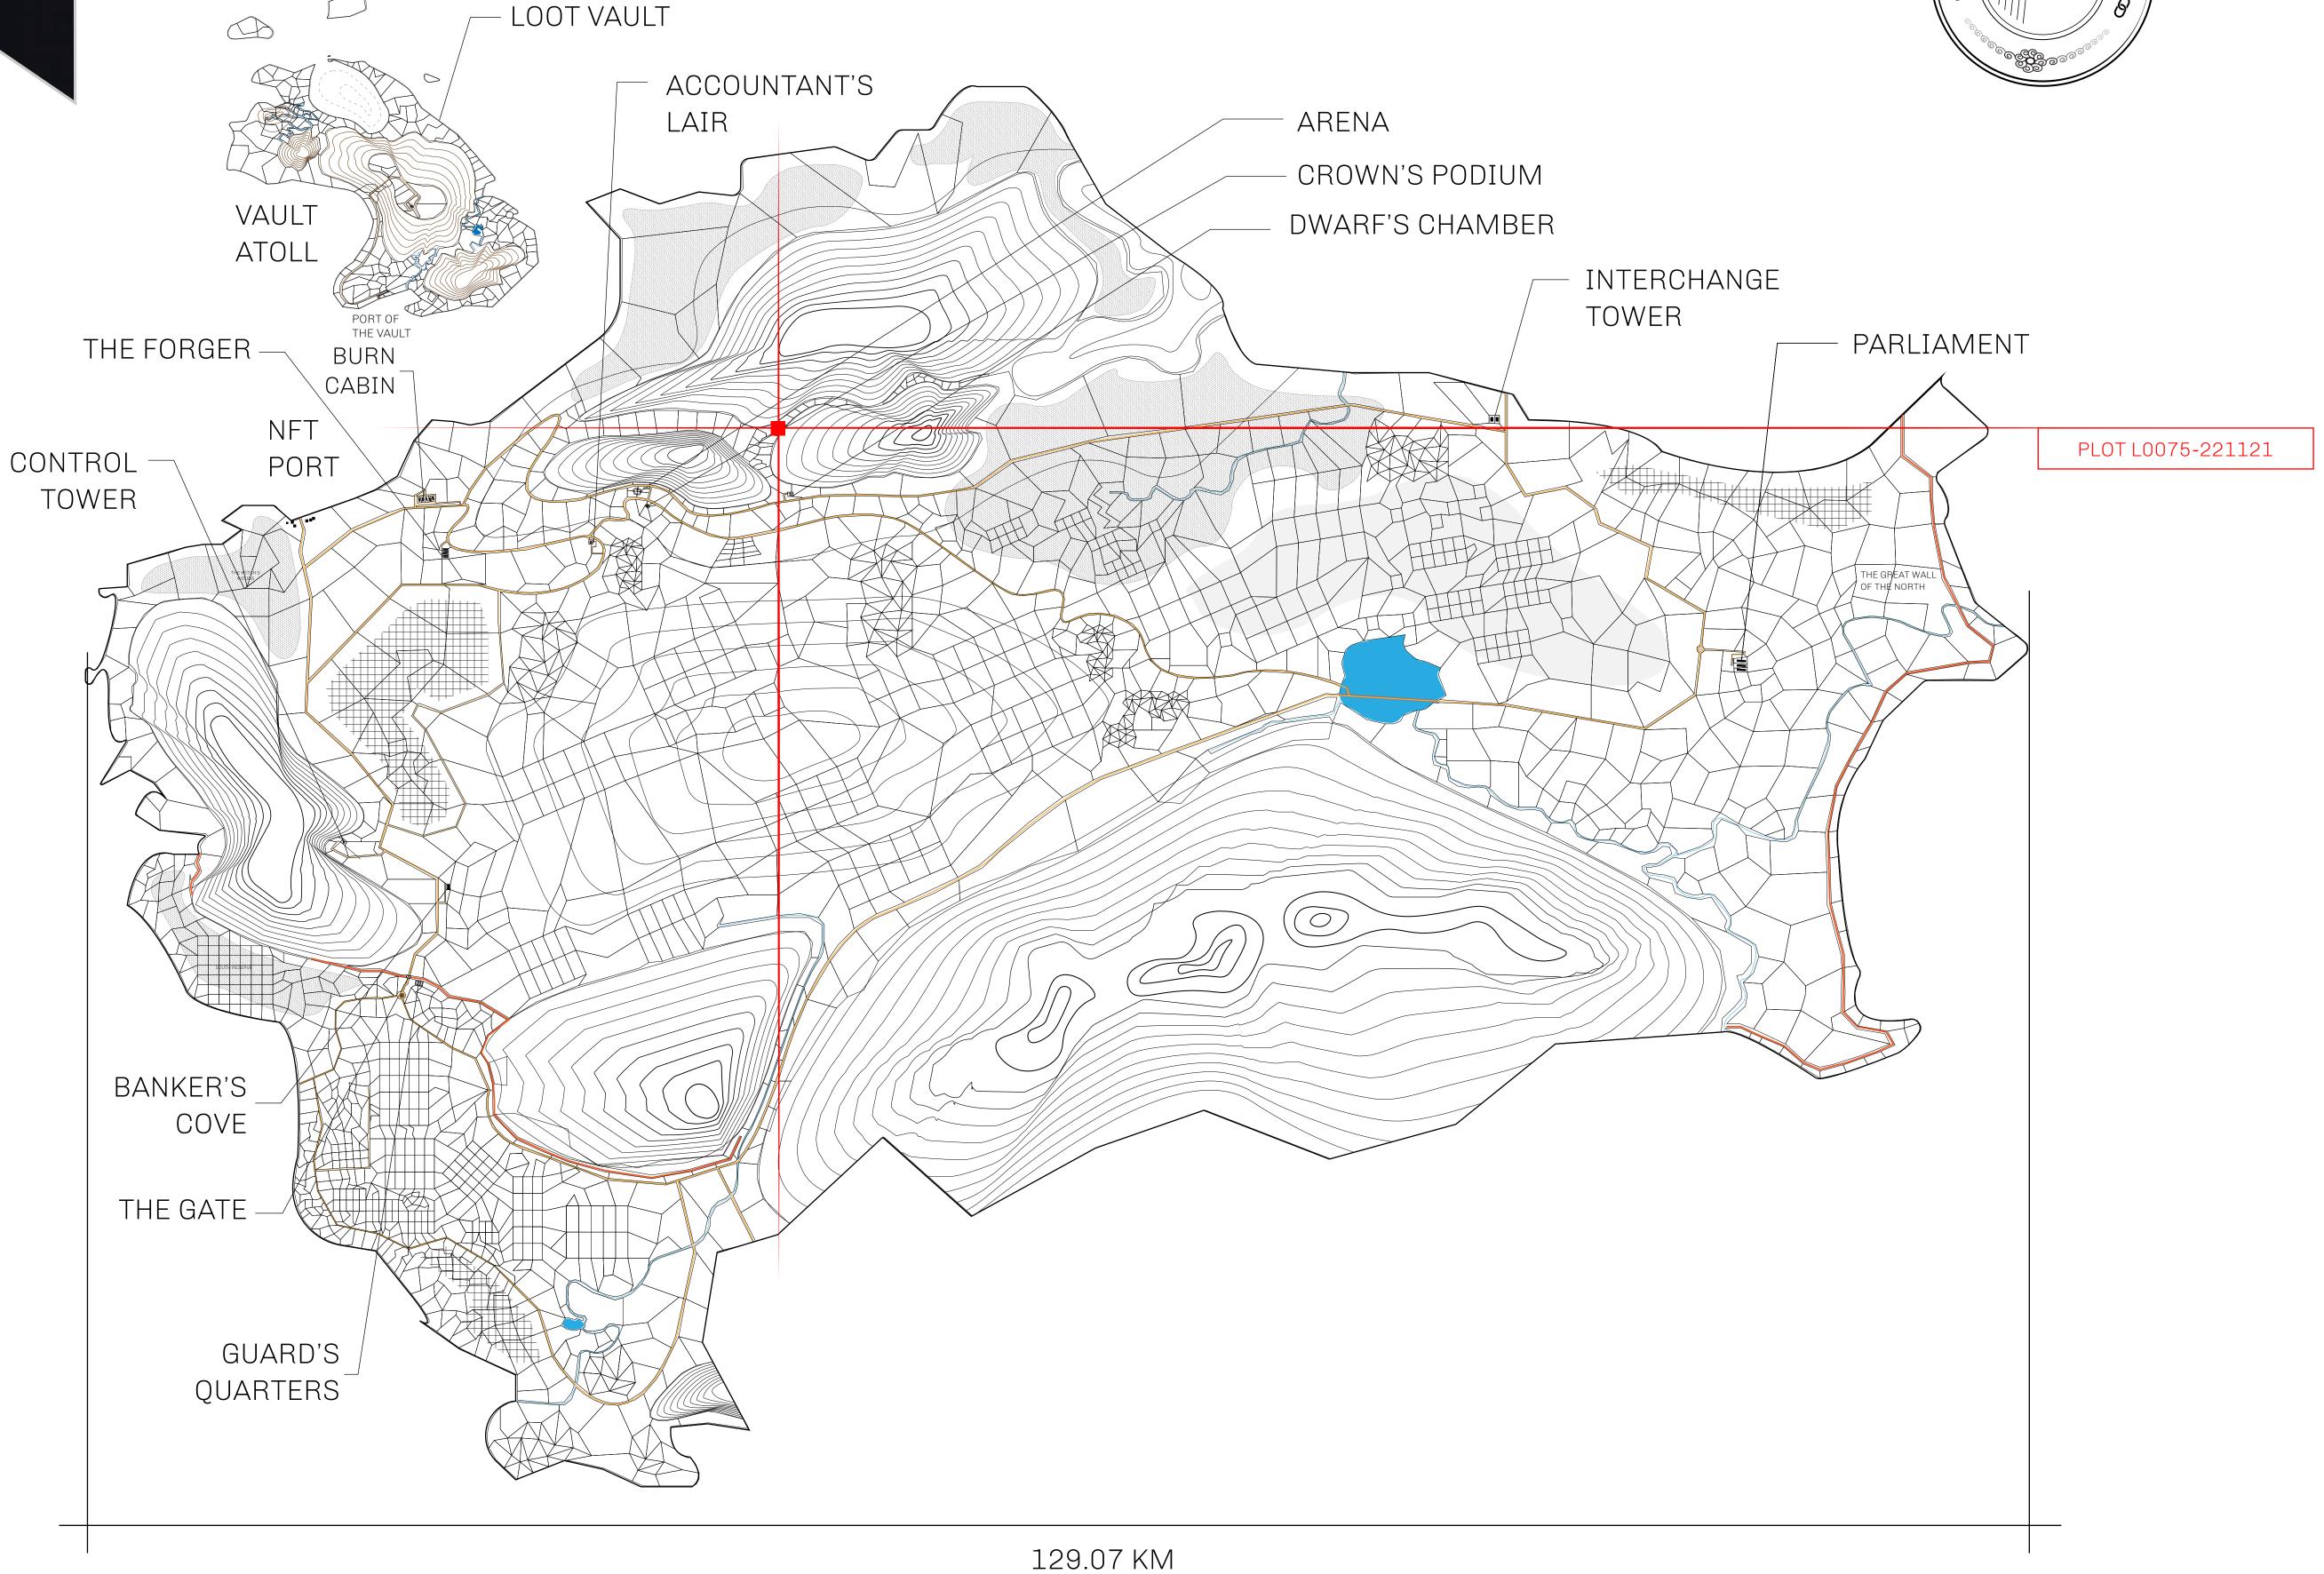

## HER MAJESTY'S GATED WORLD

As an economic and ruling powerhouse, the Great Empire controls the issuance and trade of BUN, LTT, and USDC reward credits. Decisions by its sitting parliamentarians affect Loot NFT World. Following the last war, border controls are tight and only invitees can enter. Each Sunday, all eyes focus on the Arena and the Crown's Podium, where battle-bidding auctions rage. The battle pit is not for the fainthearted and strategy plays a crucial role in winning.

## **GEOGRAPHY**

COASTLINE 462.64 KM (287.47 MILES)

BORDERS OCEAN, ROYAUME DE SATOSHI, X BY SL & TERRITORIO LTT ST

HIGHEST POINT MOUNT ARES +8120 M

LOWEST POINT NFT PORT 0 M

PLOTS 2284 SCALE 1:50000

## H.M. LNFT Land Registry

TITLE NUMBER

L0075-221121

ADMINISTRATIVE AREA

THE GREAT EMPIRE

ISSUED 22 November 2021

SCALE **1/50000** 

OWNER ENTITLEMENT