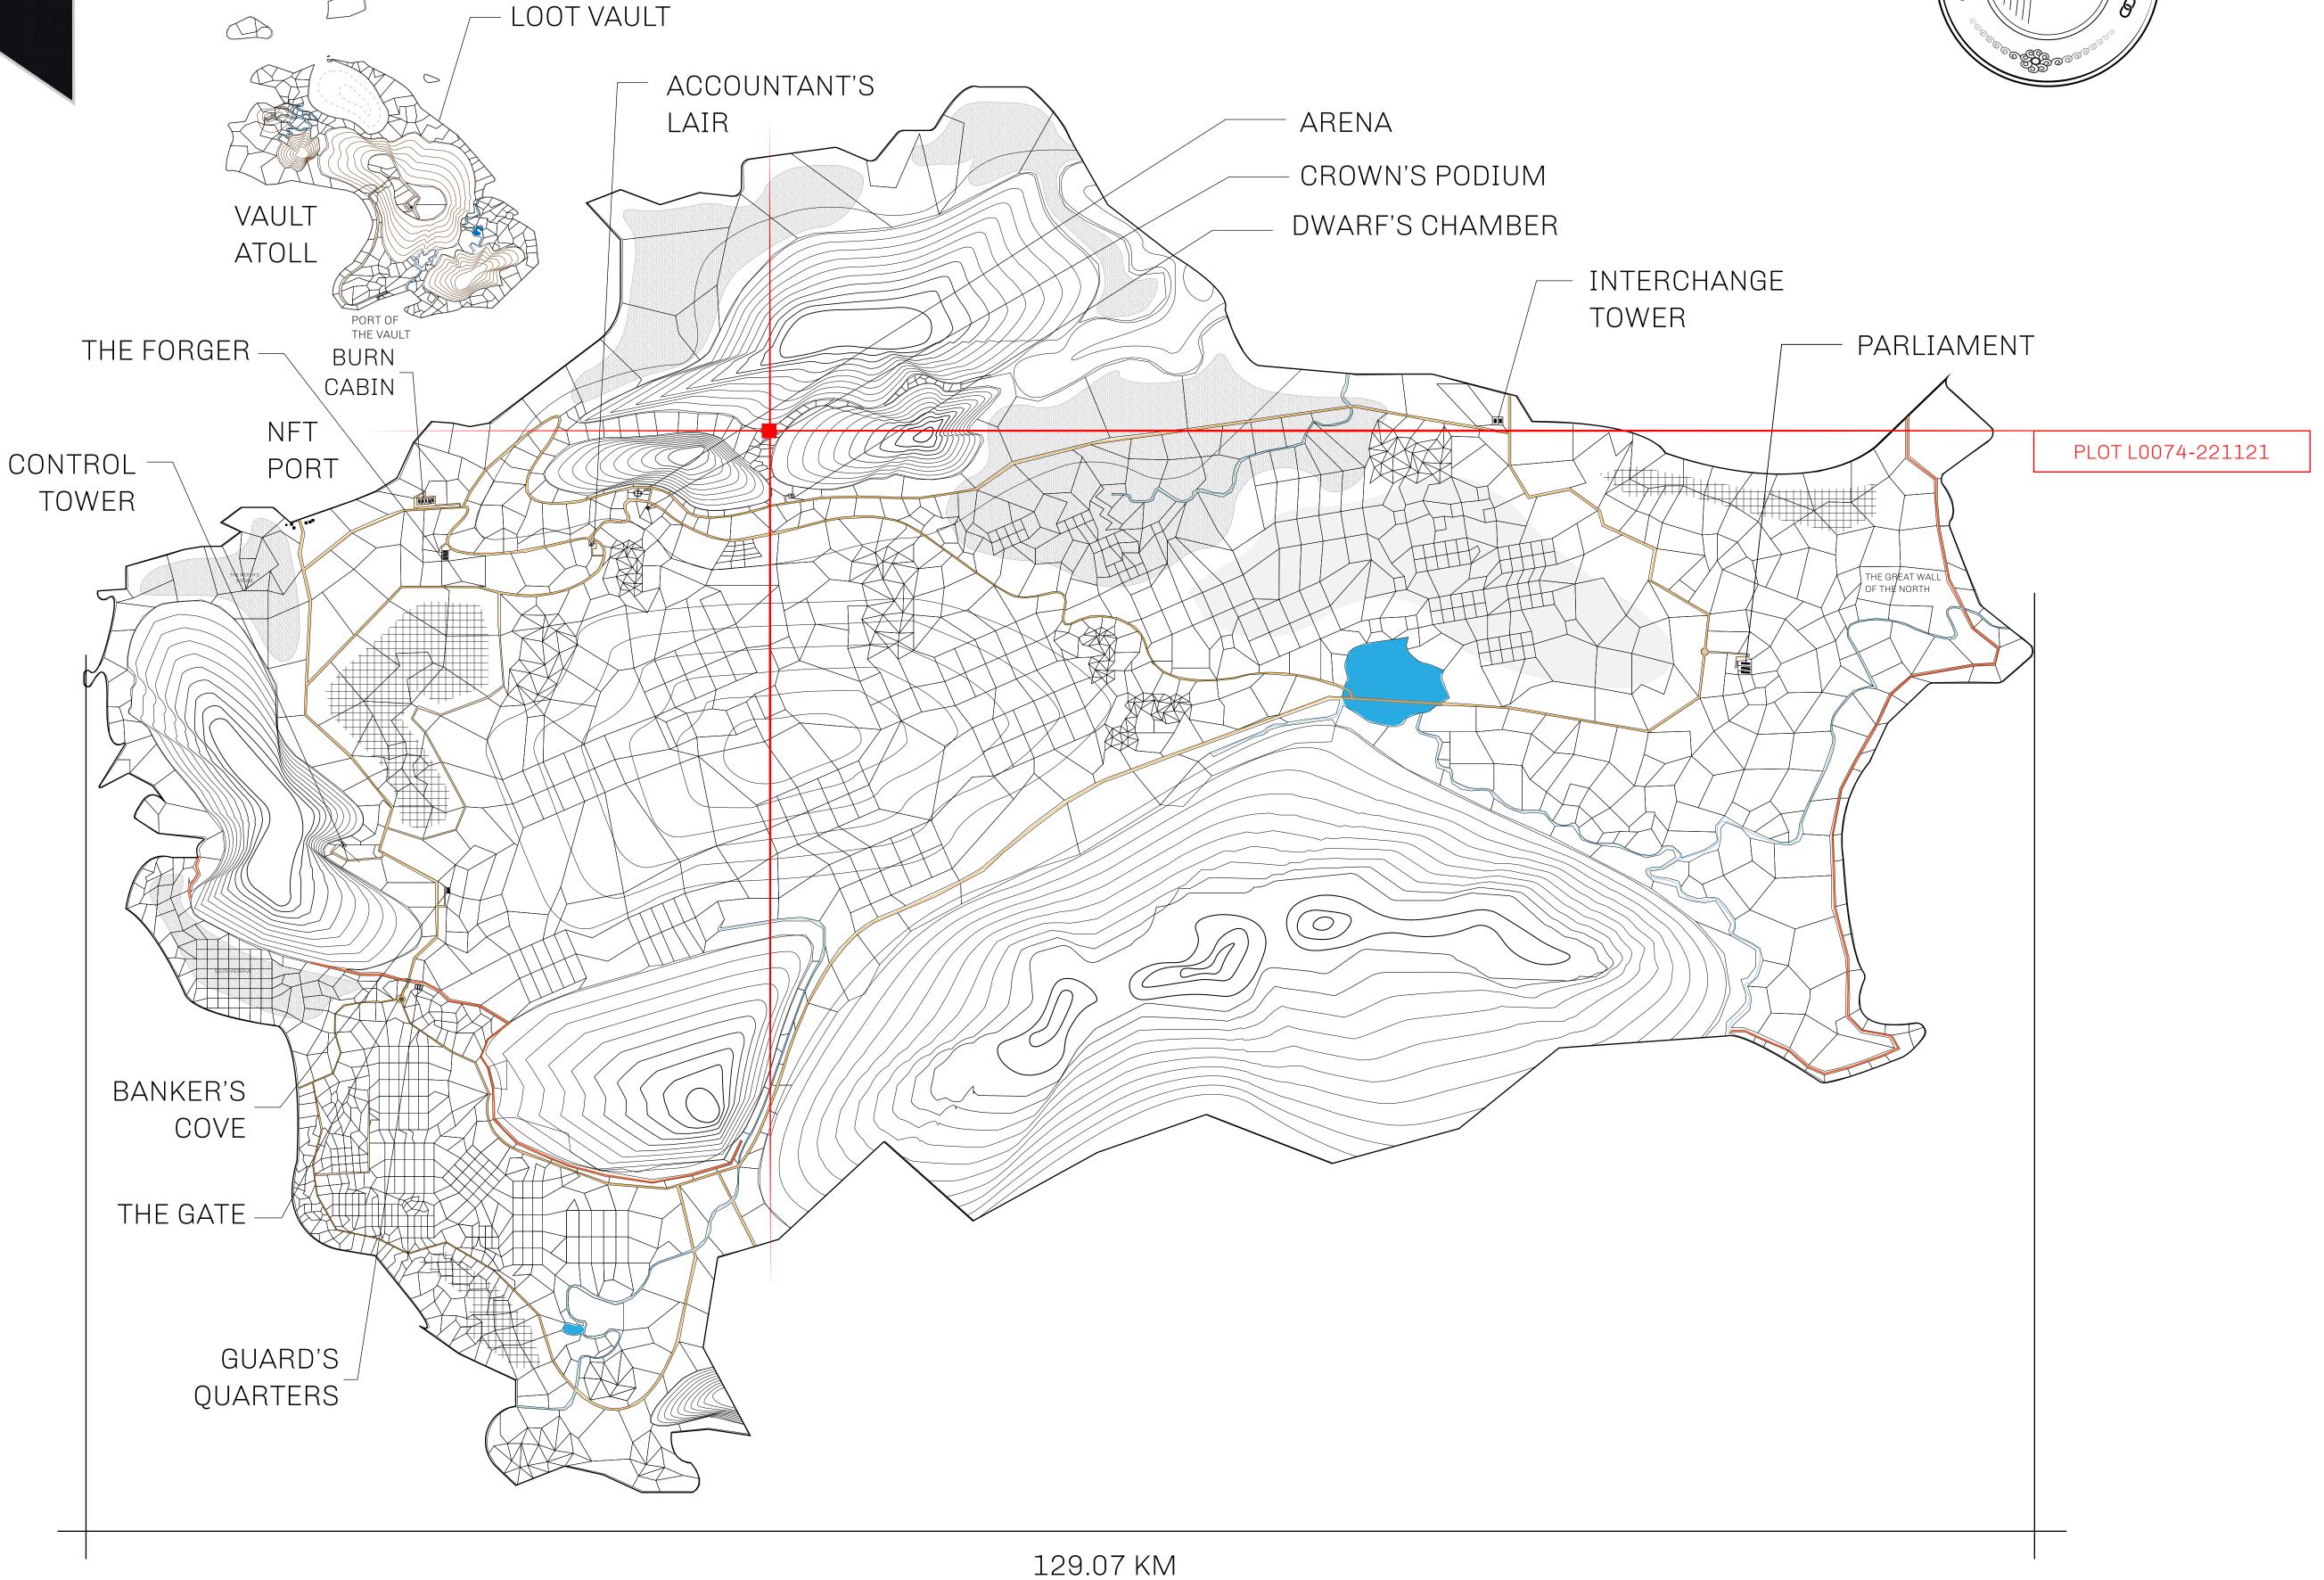

## HER MAJESTY'S GATED WORLD

As an economic and ruling powerhouse, the Great Empire controls the issuance and trade of BUN, LTT, and USDC reward credits. Decisions by its sitting parliamentarians affect Loot NFT World. Following the last war, border controls are tight and only invitees can enter. Each Sunday, all eyes focus on the Arena and the Crown's Podium, where battle-bidding auctions rage. The battle pit is not for the fainthearted and strategy plays a crucial role in winning.

## **GEOGRAPHY**

COASTLINE 462.64 KM (287.47 MILES)

BORDERS OCEAN, ROYAUME DE SATOSHI, X BY SL & TERRITORIO LTT ST

HIGHEST POINT MOUNT ARES +8120 M

LOWEST POINT NFT PORT 0 M

PLOTS 2284 SCALE 1:50000

## H.M. LNFT Land Registry

TITLE NUMBER

L0074-221121

ADMINISTRATIVE AREA

THE GREAT EMPIRE

ISSUED 22 November 2021

SCALE 1/50000

OWNER ENTITLEMENT