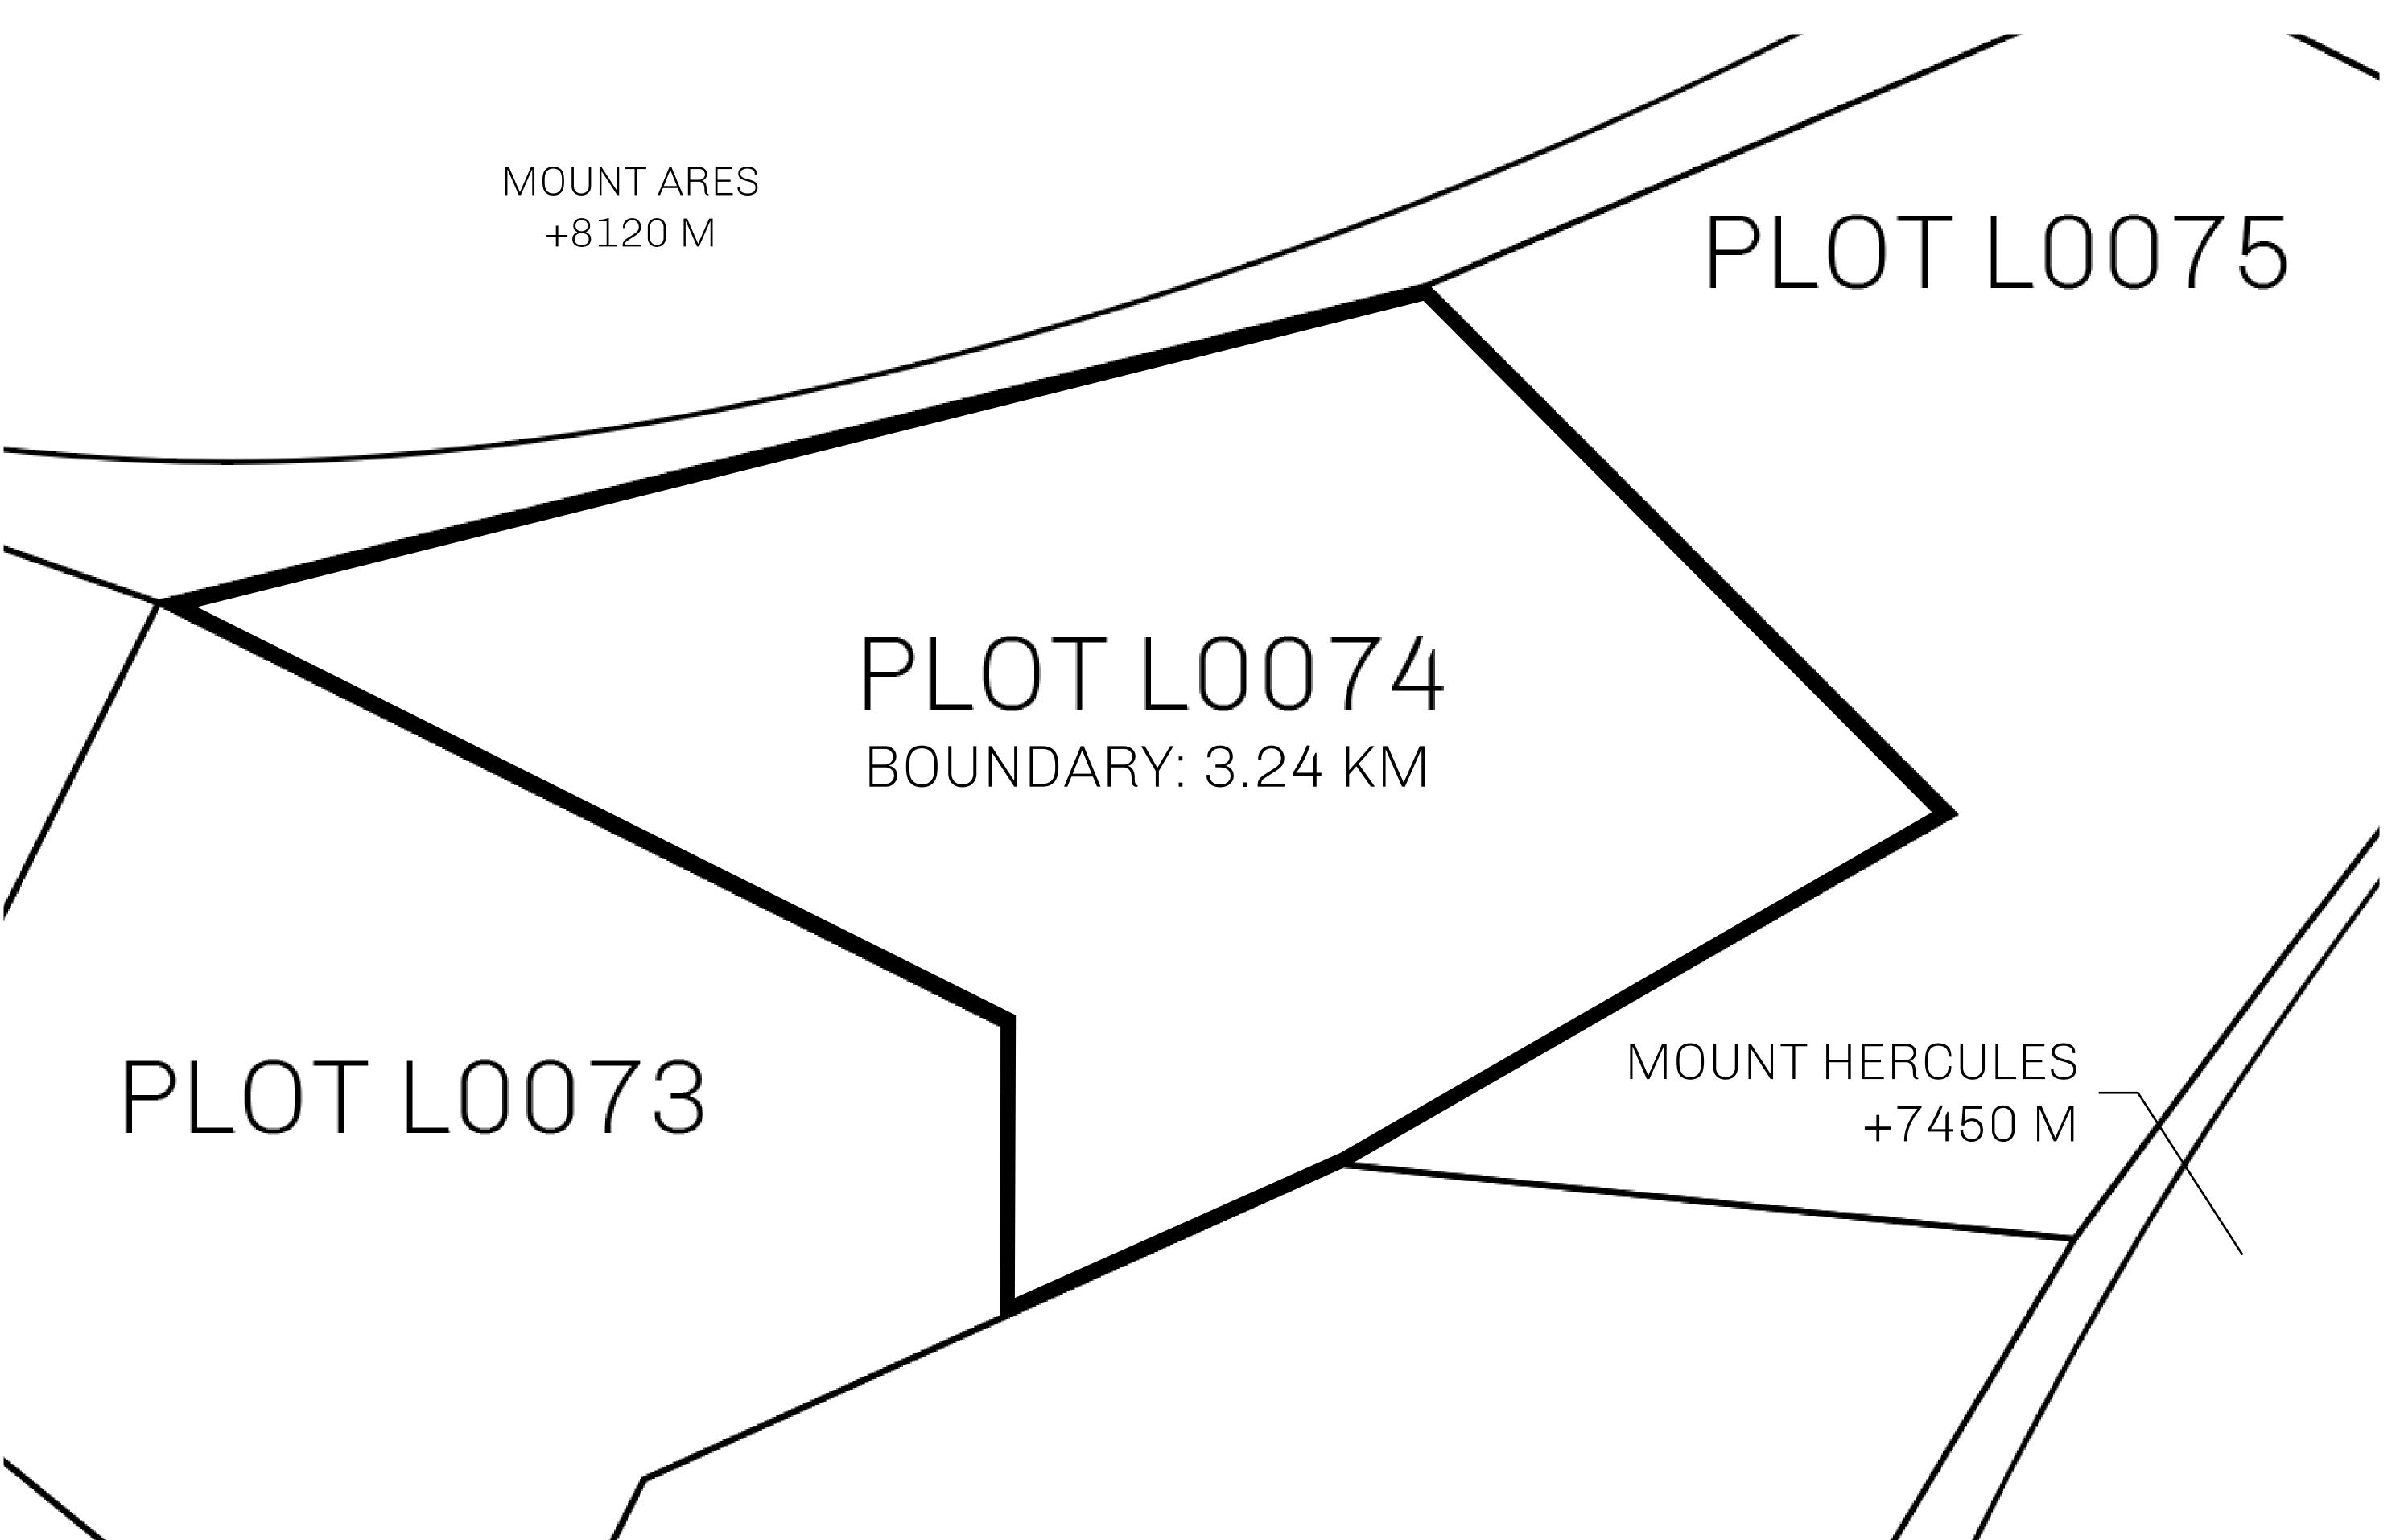

## **GEOGRAPHY**

COASTLINE 462.64 KM (287.47 MILES)

BORDERS OCEAN, ROYAUME DE SATOSHI, X BY SL & TERRITORIO LTT ST

HIGHEST POINT MOUNT ARES +8120 M

LOWEST POINT NFT PORT 0 M

PLOTS 2284 SCALE 1:50000

## H.M. LNFT Land Registry

TITLE NUMBER

L0074-221121

ADMINISTRATIVE AREA

THE GREAT EMPIRE

ISSUED 22 November 2021

SCALE 1/50000

OWNER ENTITLEMENT